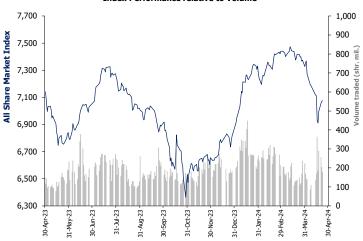

| Market Breadth         | A         | 63   | <b>•</b> | 43            | 39    |
|------------------------|-----------|------|----------|---------------|-------|
| Benchmark Return       | Closing   | DTD  | DTD      | MTD           | YTD   |
|                        | Value     | Chg  | % Chg    | % Chg         | % Chg |
| Premier Market Index   | 7,719.77  | 0.1  | 0.0%     | (3.9%)        | 3.2%  |
| Main 50 Index          | 5,779.40  | 0.7  | 0.0%     | (1.6%)        | 5.3%  |
| Main Market Index      | 5,930.31  | 13.5 | 0.2%     | <b>(0.9%)</b> | 6.5%  |
| All Share Market Index | 7,074.70  | 2.8  | 0.0%     | (3.4%)        | 3.8%  |
| Market Cap (KWD Mn)    | 41,142.36 | 16.0 | 0.0%     | (6.1%)        | 1.6%  |

Index Performance relative to Volume

V