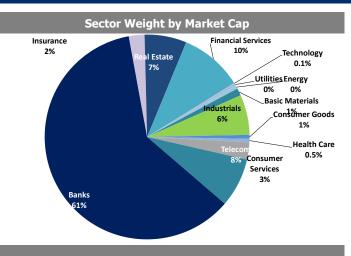

## April 23, 2024

**Market Capitalization - Sector Returns** 

|                        | Market Cap. | DTD      | DTD    | MTD     | YTD     |
|------------------------|-------------|----------|--------|---------|---------|
|                        | (KWD Mn)    |          | % Chg  | % Chg   | % Chg   |
| Boursa Kuwait          | 41,142.4    | <b>A</b> | 0.0%   | (6.1%)  | 1.6%    |
| Energy                 | 205.7       |          | 0.4%   | (2.4%)  | 7.4%    |
| Basic Materials        | 478.1       |          | 1.1%   | 7.1%    | 12.8%   |
| Industrials            | 2,612.6     | •        | (1.4%) | (25.7%) | (15.4%) |
| Consumer Staples       | 252.6       |          | 0.3%   | 5.3%    | 26.8%   |
| Health Care            | 222.7       | •        | (3.4%) | 44.8%   | (4.0%)  |
| Consumer Discretionary | 1,123.9     | •        | (0.0%) | (5.3%)  | 3.5%    |
| Telecommunications     | 3,182.6     |          | 0.1%   | (2.3%)  | (5.7%)  |
| Banks                  | 25,022.4    |          | 0.1%   | (6.1%)  | 2.2%    |
| Insurance              | 1,021.9     |          | 1.0%   | (0.7%)  | 11.8%   |
| Real Estate            | 2,726.0     |          | 0.6%   | (1.1%)  | 5.6%    |
| Financial Services     | 4,099.6     |          | 0.3%   | (1.9%)  | 9.9%    |
| Technology             | 26.2        | =        | 0.0%   | 0.0%    | 229.6%  |
| Utilities              | 168.3       |          | 0.7%   | (9.5%)  | (11.6%) |