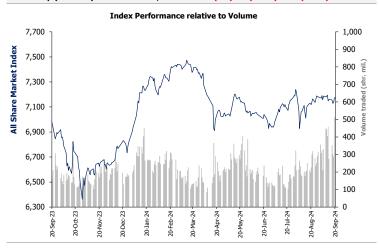

| Market Breadth         | <b>A</b>  | 60     |        | 60     | 25    |
|------------------------|-----------|--------|--------|--------|-------|
| Benchmark Return       | Closing   | DTD    | DTD    | MTD    | YTD   |
|                        | Value     | Chg    | % Chg  | % Chg  | % Chg |
| Premier Market Index   | 7,757.95  | (32.4) | (0.4%) | (0.8%) | 3.8%  |
| Main 50 Index          | 6,132.42  | 131.1  | 2.2%   | 3.9%   | 11.8% |
| Main Market Index      | 6,258.52  | 110.2  | 1.8%   | 3.1%   | 12.4% |
| All Share Market Index | 7,170.09  | (2.4)  | (0.0%) | (0.2%) | 5.2%  |
| Market Cap (KWD Mn)    | 41,884.18 | (9.0)  | (0.0%) | (0.2%) | 3.4%  |

| Market Trading Data and Volatility |         |         |         |          |          |  |  |  |  |  |  |  |  |
|------------------------------------|---------|---------|---------|----------|----------|--|--|--|--|--|--|--|--|
| Trading Indicators                 | Today's | DTD     | DTD     | Average  | Daily    |  |  |  |  |  |  |  |  |
|                                    | Value   | Chg     | % Chg   | YTD 2024 | YTD 2023 |  |  |  |  |  |  |  |  |
| Volume (Shrs Mn)                   | 447.6   | (67.5)  | (13.1%) | 232.0    | 157.5    |  |  |  |  |  |  |  |  |
| Value Traded (KWD Mn)              | 72.2    | (55.88) | (43.6%) | 55.1     | 41.6     |  |  |  |  |  |  |  |  |
| No. of Trades                      | 21,982  | (1,155) | (5.0%)  | 14,497   | 9,534    |  |  |  |  |  |  |  |  |