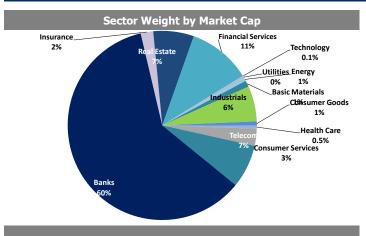

### **Market Capitalization - Sector Returns**

|                        | Market Cap. | DTD      | DTD    | MTD    | YTD     |
|------------------------|-------------|----------|--------|--------|---------|
|                        | (KWD Mn)    |          | % Chg  | % Chg  | % Chg   |
| Boursa Kuwait          | 41,884.2    | ▼        | (0.0%) | (0.2%) | 3.4%    |
| Energy                 | 219.4       |          | 0.6%   | 1.8%   | 14.6%   |
| Basic Materials        | 459.6       | <b>A</b> | 0.1%   | (0.3%) | 8.4%    |
| Industrials            | 2,528.8     | •        | (0.9%) | (2.8%) | (18.1%) |
| Consumer Staples       | 303.0       | <b>A</b> | 1.0%   | 1.0%   | 52.1%   |
| Health Care            | 209.4       | •        | (4.1%) | (1.1%) | (9.7%)  |
| Consumer Discretionary | 1,220.7     | <b>A</b> | 0.3%   | 1.6%   | 12.4%   |
| Telecommunications     | 3,099.9     | •        | (0.4%) | 0.2%   | (8.1%)  |
| Banks                  | 25,325.0    | •        | (0.5%) | (0.9%) | 3.5%    |
| Insurance              | 890.0       |          | 12.9%  | 13.6%  | (2.6%)  |
| Real Estate            | 2,920.6     | <b></b>  | 2.2%   | 2.4%   | 13.1%   |
| Financial Services     | 4,522.8     | •        | (0.3%) | 0.8%   | 21.3%   |
| Technology             | 21.0        | •        | (1.4%) | (4.5%) | 164.2%  |
| Utilities              | 163.9       | •        | (0.7%) | (2.6%) | (13.9%) |