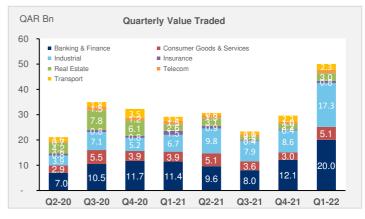

Source : Company Financials, Bloomberg, Reuters, Kamco Invest Research

| Qatar National Bank (QNB) Qatar Islamic Bank Commercial Bank of Qatar Doha Bank Al Ahli Bank QSC Qatar International Islamic Bank Masraf Al Rayan Qatar First Bank National Leasing Holding Co. Dlala Brokerage & Investment Holding Co. Qatar & Oman Investment Co. Islamic Holding Group  Banking & Financial Services Qatar Industrial Manufacturing Qatar National Cement Co. Industries Qatar Co. Qatari Investors Group Qatar Electricity & Water Co. Aamal Holding Co. Gulf International Services Co. Mesaieed Petrochemical Holding Co. Investment Holding Group Qatar Aluminium Limited  Industrial Qatar Navigation Co. Gulf Warehousing Co. Qatar Gas Transport Co. (Nakilat)  Transportation United Development Co. Barwa Real Estate Co. Ezdan Holding Group Mazaya Qatar Real Estate Development Co. Real Estate Qatar Insurance Co. Qatar General Insurance & Reinsurance Co. | Net Profit (Loss) Q1-2022  3,312.21 750.03 602.74 380.19 186.57 280.72 574.70 20.56 (6.08) 3.90 5.78 1.25 6,112.6 29.06 70.42 1,443.21 37.08 371.96 67.91 (5.53) 378.95 8.11 123.84 2,525.0 | 3,616.02 855.15 702.27 401.45 191.45 294.86 506.21 21.02 2.95 18.28 3.30 6.40 6,619.4 40.77 77.35 2,703.62 81.93 388.69 73.62 83.30 442.91 8.57                               | 9.2% 14.0% 16.5% 5.6% 2.6% 5.0% (11.9%) 2.3% NM 368.6% (42.9%) 412.2% 8.3% 40.3% 9.9% 87.3% 120.9% 1.5% 8.4% NM                  | 0.06<br>0.11<br>0.24<br>0.03<br>0.34<br>0.01                                                                                                           | 0.36 0.36 0.17 0.13 0.07 0.19 0.05 0.03 0.01 0.06 0.01 0.11 0.09 0.12 0.45 0.07 0.35 0.01                            |
|-----------------------------------------------------------------------------------------------------------------------------------------------------------------------------------------------------------------------------------------------------------------------------------------------------------------------------------------------------------------------------------------------------------------------------------------------------------------------------------------------------------------------------------------------------------------------------------------------------------------------------------------------------------------------------------------------------------------------------------------------------------------------------------------------------------------------------------------------------------------------------------------------|---------------------------------------------------------------------------------------------------------------------------------------------------------------------------------------------|-------------------------------------------------------------------------------------------------------------------------------------------------------------------------------|----------------------------------------------------------------------------------------------------------------------------------|--------------------------------------------------------------------------------------------------------------------------------------------------------|----------------------------------------------------------------------------------------------------------------------|
| Qatar Islamic Bank Commercial Bank of Qatar Doha Bank Al Ahli Bank QSC Qatar International Islamic Bank Masraf Al Rayan Qatar First Bank National Leasing Holding Co. Dlala Brokerage & Investment Holding Co. Qatar & Oman Investment Co. Islamic Holding Group  Banking & Financial Services Qatar Industrial Manufacturing Qatar National Cement Co. Industries Qatar Co. Qatari Investors Group Qatar Electricity & Water Co. Aamal Holding Co. Gulf International Services Co. Mesaieed Petrochemical Holding Co. Investment Holding Group Qatar Aluminium Limited  Industrial Qatar Navigation Co. Gulf Warehousing Co. Qatar Gas Transport Co. (Nakilat)  Transportation United Development Co. Barwa Real Estate Co. Ezdan Holding Group Mazaya Qatar Real Estate Development Co. Real Estate Qatar Insurance Co. Qotar General Insurance & Reinsurance Co.                           | 750.03 602.74 380.19 186.57 280.72 574.70 20.56 (6.08) 3.90 5.78 1.25 6,112.6 29.06 70.42 1,443.21 37.08 371.96 67.91 (5.53) 378.95 8.11 123.84                                             | 855.15 702.27 401.45 191.45 294.86 506.21 21.02 2.95 18.28 3.30 6.40 6,619.4 40.77 77.35 2,703.62 81.93 388.69 73.62 83.30 442.91                                             | 14.0% 16.5% 5.6% 2.6% 5.0% (11.9%) 2.3% NM 368.6% (42.9%) 412.2% 8.3% 40.3% 9.9% 87.3% 120.9% 4.5% 8.4% NM                       | 0.32<br>0.15<br>0.12<br>0.07<br>0.19<br>0.08<br>0.03<br>(0.01)<br>0.01<br>0.02<br>0.02<br>0.02<br>0.04<br>0.05<br>0.11<br>0.24<br>0.03<br>0.34<br>0.01 | 0.36 0.17 0.13 0.07 0.19 0.05 0.03 0.01 0.06 0.01 0.11 0.09 0.12 0.45 0.07 0.35                                      |
| Commercial Bank of Qatar  Doha Bank  Al Ahli Bank QSC  Qatar International Islamic Bank  Masraf Al Rayan  Qatar First Bank  National Leasing Holding Co.  Dlala Brokerage & Investment Holding Co.  Qatar & Oman Investment Co.  Islamic Holding Group  Banking & Financial Services  Qatar Industrial Manufacturing  Qatar National Cement Co.  Industries Qatar Co.  Qatari Investors Group  Qatar Electricity & Water Co.  Aamal Holding Co.  Gulf International Services Co.  Mesaieed Petrochemical Holding Co.  Investment Holding Group  Qatar Aluminium Limited  Industrial  Qatar Navigation Co.  Gulf Warehousing Co.  Qatar Gas Transport Co. (Nakilat)  Transportation  United Development Co.  Barwa Real Estate Co.  Ezdan Holding Group  Mazaya Qatar Real Estate Development Co.  Real Estate  Qatar Insurance Co.  Doha Insurance Co.                                        | 602.74 380.19 186.57 280.72 574.70 20.56 (6.08) 3.90 5.78 1.25 6,112.6 29.06 70.42 1,443.21 37.08 371.96 67.91 (5.53) 378.95 8.11 123.84                                                    | 702.27 401.45 191.45 294.86 506.21 21.02 2.95 18.28 3.30 6.40 6,619.4 40.77 77.35 2,703.62 81.93 388.69 73.62 83.30 442.91                                                    | 16.5% 5.6% 2.6% 5.0% (11.9%) 2.3% NM 368.6% (42.9%) 412.2% 8.3% 40.3% 9.9% 87.3% 120.9% 4.5% 8.4% NM                             | 0.15<br>0.12<br>0.07<br>0.19<br>0.08<br>0.03<br>(0.01)<br>0.01<br>0.02<br>0.02<br>0.02<br>0.06<br>0.11<br>0.24<br>0.03<br>0.34                         | 0.17<br>0.13<br>0.07<br>0.19<br>0.05<br>0.03<br>0.01<br>0.06<br>0.01<br>0.11<br>0.09<br>0.12<br>0.45<br>0.07<br>0.35 |
| Doha Bank  Al Ahli Bank QSC  Qatar International Islamic Bank  Masraf Al Rayan  Qatar First Bank  National Leasing Holding Co.  Dlala Brokerage & Investment Holding Co.  Qatar & Oman Investment Co.  Islamic Holding Group  Banking & Financial Services  Qatar Industrial Manufacturing  Qatar National Cement Co.  Industries Qatar Co.  Qatari Investors Group  Qatar Electricity & Water Co.  Aamal Holding Co.  Gulf International Services Co.  Mesaieed Petrochemical Holding Co.  Investment Holding Group  Qatar Aluminium Limited  Industrial  Qatar Navigation Co.  Gulf Warehousing Co.  Qatar Gas Transport Co. (Nakilat)  Transportation  United Development Co.  Barwa Real Estate Co.  Ezdan Holding Group  Mazaya Qatar Real Estate Development Co.  Real Estate  Qatar Insurance Co.  Doha Insurance Co.                                                                  | 380.19 186.57 280.72 574.70 20.56 (6.08) 3.90 5.78 1.25 6,112.6 29.06 70.42 1,443.21 37.08 371.96 67.91 (5.53) 378.95 8.11 123.84                                                           | 401.45<br>191.45<br>294.86<br>506.21<br>21.02<br>2.95<br>18.28<br>3.30<br>6.40<br><b>6,619.4</b><br>40.77<br>77.35<br>2,703.62<br>81.93<br>388.69<br>73.62<br>83.30<br>442.91 | 5.6% 2.6% 5.0% (11.9%) 2.3% NM 368.6% (42.9%) 412.2% 8.3% 40.3% 9.9% 87.3% 120.9% 4.5% 8.4% NM                                   | 0.12<br>0.07<br>0.19<br>0.08<br>0.03<br>(0.01)<br>0.01<br>0.02<br>0.02<br>0.06<br>0.11<br>0.24<br>0.03<br>0.34                                         | 0.13<br>0.07<br>0.19<br>0.05<br>0.03<br>0.01<br>0.06<br>0.01<br>0.11<br>0.09<br>0.12<br>0.45<br>0.07<br>0.35         |
| Al Ahli Bank QSC  Qatar International Islamic Bank  Masraf Al Rayan  Qatar First Bank  National Leasing Holding Co.  Dlala Brokerage & Investment Holding Co.  Qatar & Oman Investment Co.  Islamic Holding Group  Banking & Financial Services  Qatar Industrial Manufacturing  Qatar National Cement Co.  Industries Qatar Co.  Qatari Investors Group  Qatar Electricity & Water Co.  Aamal Holding Co.  Gulf International Services Co.  Mesaieed Petrochemical Holding Co.  Investment Holding Group  Qatar Aluminium Limited  Industrial  Qatar Navigation Co.  Gulf Warehousing Co.  Qatar Gas Transport Co. (Nakilat)  Transportation  United Development Co.  Barwa Real Estate Co.  Ezdan Holding Group  Mazaya Qatar Real Estate Development Co.  Real Estate  Qatar Insurance Co.  Qotar General Insurance & Reinsurance Co.                                                      | 186.57 280.72 574.70 20.56 (6.08) 3.90 5.78 1.25 6,112.6 29.06 70.42 1,443.21 37.08 371.96 67.91 (5.53) 378.95 8.11 123.84                                                                  | 191.45 294.86 506.21 21.02 2.95 18.28 3.30 6.40 6,619.4 40.77 77.35 2,703.62 81.93 388.69 73.62 83.30 442.91                                                                  | 2.6%<br>5.0%<br>(11.9%)<br>2.3%<br>NM<br>368.6%<br>(42.9%)<br>412.2%<br>8.3%<br>40.3%<br>9.9%<br>87.3%<br>120.9%<br>4.5%<br>8.4% | 0.07<br>0.19<br>0.08<br>0.03<br>(0.01)<br>0.01<br>0.02<br>0.02<br>0.06<br>0.11<br>0.24<br>0.03<br>0.34<br>0.01                                         | 0.07<br>0.19<br>0.05<br>0.03<br>0.01<br>0.06<br>0.01<br>0.11<br>0.09<br>0.12<br>0.45<br>0.07<br>0.35                 |
| Qatar International Islamic Bank Masraf AI Rayan Qatar First Bank National Leasing Holding Co. DIala Brokerage & Investment Holding Co. Qatar & Oman Investment Co. Islamic Holding Group  Banking & Financial Services Qatar Industrial Manufacturing Qatar National Cement Co. Industries Qatar Co. Qatari Investors Group Qatar Electricity & Water Co. Aamal Holding Co. Gulf International Services Co. Mesaieed Petrochemical Holding Co. Investment Holding Group Qatar Aluminium Limited  Industrial Qatar Navigation Co. Gulf Warehousing Co. Qatar Gas Transport Co. (Nakilat)  Transportation United Development Co. Barwa Real Estate Co. Ezdan Holding Group Mazaya Qatar Real Estate Development Co. Real Estate Qatar Insurance Co. Doha Insurance Co. Qatar General Insurance & Reinsurance Co.                                                                               | 280.72 574.70 20.56 (6.08) 3.90 5.78 1.25 6,112.6 29.06 70.42 1,443.21 37.08 371.96 67.91 (5.53) 378.95 8.11 123.84                                                                         | 294.86<br>506.21<br>21.02<br>2.95<br>18.28<br>3.30<br>6.40<br><b>6,619.4</b><br>40.77<br>77.35<br>2,703.62<br>81.93<br>388.69<br>73.62<br>83.30<br>442.91                     | 5.0%<br>(11.9%)<br>2.3%<br>NM<br>368.6%<br>(42.9%)<br>412.2%<br>8.3%<br>40.3%<br>9.9%<br>87.3%<br>120.9%<br>4.5%<br>8.4%         | 0.19<br>0.08<br>0.03<br>(0.01)<br>0.01<br>0.02<br>0.02<br>0.06<br>0.11<br>0.24<br>0.03<br>0.34<br>0.01                                                 | 0.19<br>0.05<br>0.03<br>0.01<br>0.06<br>0.01<br>0.11<br>0.09<br>0.12<br>0.45<br>0.07<br>0.35                         |
| Masraf Al Rayan  Qatar First Bank  National Leasing Holding Co.  Dlala Brokerage & Investment Holding Co.  Qatar & Oman Investment Co.  Islamic Holding Group  Banking & Financial Services  Qatar Industrial Manufacturing  Qatar National Cement Co.  Industries Qatar Co.  Qatari Investors Group  Qatar Electricity & Water Co.  Aamal Holding Co.  Gulf International Services Co.  Mesaieed Petrochemical Holding Co.  Investment Holding Group  Qatar Aluminium Limited  Industrial  Qatar Navigation Co.  Gulf Warehousing Co.  Qatar Gas Transport Co. (Nakilat)  Transportation  United Development Co.  Barwa Real Estate Co.  Ezdan Holding Group  Mazaya Qatar Real Estate Development Co.  Real Estate  Qatar Insurance Co.  Doha Insurance Co.                                                                                                                                 | 574.70 20.56 (6.08) 3.90 5.78 1.25 6,112.6 29.06 70.42 1,443.21 37.08 371.96 67.91 (5.53) 378.95 8.11 123.84                                                                                | 506.21<br>21.02<br>2.95<br>18.28<br>3.30<br>6.40<br><b>6,619.4</b><br>40.77<br>77.35<br>2,703.62<br>81.93<br>388.69<br>73.62<br>83.30<br>442.91                               | (11.9%) 2.3% NM 368.6% (42.9%) 412.2% 8.3% 40.3% 9.9% 87.3% 120.9% 4.5% 8.4% NM                                                  | 0.08<br>0.03<br>(0.01)<br>0.01<br>0.02<br>0.02<br>0.06<br>0.11<br>0.24<br>0.03<br>0.34<br>0.01                                                         | 0.05<br>0.03<br>0.01<br>0.06<br>0.01<br>0.11<br>0.09<br>0.12<br>0.45<br>0.07                                         |
| Qatar First Bank National Leasing Holding Co. Dlala Brokerage & Investment Holding Co. Qatar & Oman Investment Co. Islamic Holding Group  Banking & Financial Services Qatar Industrial Manufacturing Qatar National Cement Co. Industries Qatar Co. Qatari Investors Group Qatar Electricity & Water Co. Aamal Holding Co. Gulf International Services Co. Mesaieed Petrochemical Holding Co. Investment Holding Group Qatar Aluminium Limited  Industrial Qatar Navigation Co. Gulf Warehousing Co. Qatar Gas Transport Co. (Nakilat)  Transportation United Development Co. Barwa Real Estate Co. Ezdan Holding Group Mazaya Qatar Real Estate Development Co. Real Estate Qatar Insurance Co. Qatar General Insurance & Reinsurance Co.                                                                                                                                                   | 20.56 (6.08) 3.90 5.78 1.25 6,112.6 29.06 70.42 1,443.21 37.08 371.96 67.91 (5.53) 378.95 8.11 123.84                                                                                       | 21.02<br>2.95<br>18.28<br>3.30<br>6.40<br><b>6,619.4</b><br>40.77<br>77.35<br>2,703.62<br>81.93<br>388.69<br>73.62<br>83.30<br>442.91                                         | 2.3%<br>NM<br>368.6%<br>(42.9%)<br>412.2%<br>8.3%<br>40.3%<br>9.9%<br>87.3%<br>120.9%<br>4.5%<br>8.4%<br>NM                      | 0.03<br>(0.01)<br>0.01<br>0.02<br>0.02<br>0.06<br>0.11<br>0.24<br>0.03<br>0.34                                                                         | 0.03<br>0.01<br>0.06<br>0.01<br>0.11<br>0.09<br>0.12<br>0.45<br>0.07<br>0.35                                         |
| National Leasing Holding Co.  Diala Brokerage & Investment Holding Co.  Qatar & Oman Investment Co.  Islamic Holding Group  Banking & Financial Services  Qatar Industrial Manufacturing  Qatar National Cement Co.  Industries Qatar Co.  Qatari Investors Group  Qatar Electricity & Water Co.  Aamal Holding Co.  Gulf International Services Co.  Mesaieed Petrochemical Holding Co.  Investment Holding Group  Qatar Aluminium Limited  Industrial  Qatar Navigation Co.  Quiff Warehousing Co.  Qatar Gas Transport Co. (Nakilat)  Transportation  United Development Co.  Barwa Real Estate Co.  Ezdan Holding Group  Mazaya Qatar Real Estate Development Co.  Real Estate  Qatar Insurance Co.  Qatar General Insurance & Reinsurance Co.                                                                                                                                            | (6.08) 3.90 5.78 1.25 6,112.6 29.06 70.42 1,443.21 37.08 371.96 67.91 (5.53) 378.95 8.11 123.84                                                                                             | 2.95 18.28 3.30 6.40 6,619.4 40.77 77.35 2,703.62 81.93 388.69 73.62 83.30 442.91                                                                                             | NM<br>368.6%<br>(42.9%)<br>412.2%<br><b>8.3%</b><br>40.3%<br>9.9%<br>87.3%<br>120.9%<br>4.5%<br>8.4%                             | 0.01) 0.01 0.02 0.02 0.06 0.11 0.24 0.03 0.34 0.01                                                                                                     | 0.01<br>0.06<br>0.01<br>0.11<br>0.09<br>0.12<br>0.45<br>0.07                                                         |
| Diala Brokerage & Investment Holding Co.  Qatar & Oman Investment Co.  Islamic Holding Group  Banking & Financial Services  Qatar Industrial Manufacturing  Qatar National Cement Co.  Industries Qatar Co.  Qatari Investors Group  Qatar Electricity & Water Co.  Aamal Holding Co.  Gulf International Services Co.  Mesaieed Petrochemical Holding Co.  Investment Holding Group  Qatar Aluminium Limited  Industrial  Qatar Navigation Co.  Quif Warehousing Co.  Qatar Gas Transport Co. (Nakilat)  Transportation  United Development Co.  Barwa Real Estate Co.  Ezdan Holding Group  Mazaya Qatar Real Estate Development Co.  Real Estate  Qatar Insurance Co.  Qotar General Insurance & Reinsurance Co.                                                                                                                                                                           | 3.90<br>5.78<br>1.25<br><b>6,112.6</b><br>29.06<br>70.42<br>1,443.21<br>37.08<br>371.96<br>67.91<br>(5.53)<br>378.95<br>8.11<br>123.84                                                      | 18.28<br>3.30<br>6.40<br><b>6,619.4</b><br>40.77<br>77.35<br>2,703.62<br>81.93<br>388.69<br>73.62<br>83.30<br>442.91                                                          | 368.6%<br>(42.9%)<br>412.2%<br><b>8.3%</b><br>40.3%<br>9.9%<br>87.3%<br>120.9%<br>4.5%<br>8.4%                                   | 0.01<br>0.02<br>0.02<br>0.06<br>0.11<br>0.24<br>0.03<br>0.34                                                                                           | 0.06<br>0.01<br>0.11<br>0.09<br>0.12<br>0.45<br>0.07                                                                 |
| Qatar & Oman Investment Co.  Islamic Holding Group  Banking & Financial Services  Qatar Industrial Manufacturing  Qatar National Cement Co.  Industries Qatar Co.  Qatari Investors Group  Qatar Electricity & Water Co.  Aamal Holding Co.  Gulf International Services Co.  Mesaieed Petrochemical Holding Co.  Investment Holding Group  Qatar Aluminium Limited  Industrial  Qatar Navigation Co.  Gulf Warehousing Co.  Qatar Gas Transport Co. (Nakilat)  Transportation  United Development Co.  Barwa Real Estate Co.  Ezdan Holding Group  Mazaya Qatar Real Estate Development Co.  Real Estate  Qatar Insurance Co.  Doha Insurance Co.                                                                                                                                                                                                                                            | 5.78 1.25 6,112.6 29.06 70.42 1,443.21 37.08 371.96 67.91 (5.53) 378.95 8.11 123.84                                                                                                         | 3.30<br>6.40<br><b>6,619.4</b><br>40.77<br>77.35<br>2,703.62<br>81.93<br>388.69<br>73.62<br>83.30<br>442.91                                                                   | (42.9%) 412.2% 8.3% 40.3% 9.9% 87.3% 120.9% 4.5% 8.4% NM                                                                         | 0.02<br>0.02<br>0.06<br>0.11<br>0.24<br>0.03<br>0.34                                                                                                   | 0.01<br>0.11<br>0.09<br>0.12<br>0.45<br>0.07<br>0.35                                                                 |
| Islamic Holding Group  Banking & Financial Services  Qatar Industrial Manufacturing  Qatar National Cement Co. Industries Qatar Co.  Qatari Investors Group  Qatar Electricity & Water Co.  Aamal Holding Co.  Gulf International Services Co.  Mesaieed Petrochemical Holding Co. Investment Holding Group  Qatar Aluminium Limited  Industrial  Qatar Navigation Co.  Gulf Warehousing Co.  Qatar Gas Transport Co. (Nakilat)  Transportation  United Development Co.  Barwa Real Estate Co.  Ezdan Holding Group  Mazaya Qatar Real Estate Development Co.  Real Estate  Qatar Insurance Co.  Qatar General Insurance & Reinsurance Co.                                                                                                                                                                                                                                                    | 1.25 6,112.6 29.06 70.42 1,443.21 37.08 371.96 67.91 (5.53) 378.95 8.11 123.84                                                                                                              | 6.40<br><b>6,619.4</b><br>40.77<br>77.35<br>2,703.62<br>81.93<br>388.69<br>73.62<br>83.30<br>442.91                                                                           | 412.2%<br><b>8.3%</b><br>40.3%<br>9.9%<br>87.3%<br>120.9%<br>4.5%<br>8.4%<br>NM                                                  | 0.02<br>0.06<br>0.11<br>0.24<br>0.03<br>0.34<br>0.01                                                                                                   | 0.11<br>0.09<br>0.12<br>0.45<br>0.07<br>0.35                                                                         |
| Banking & Financial Services  Qatar Industrial Manufacturing  Qatar National Cement Co. Industries Qatar Co. Qatari Investors Group  Qatar Electricity & Water Co. Aamal Holding Co. Gulf International Services Co. Mesaieed Petrochemical Holding Co. Investment Holding Group  Qatar Aluminium Limited  Industrial  Qatar Navigation Co. Gulf Warehousing Co. Qatar Gas Transport Co. (Nakilat)  Transportation  United Development Co. Barwa Real Estate Co. Ezdan Holding Group  Mazaya Qatar Real Estate Development Co. Real Estate  Qatar Insurance Co.  Qatar General Insurance & Reinsurance Co.                                                                                                                                                                                                                                                                                    | 6,112.6 29.06 70.42 1,443.21 37.08 371.96 67.91 (5.53) 378.95 8.11 123.84                                                                                                                   | 6,619.4<br>40.77<br>77.35<br>2,703.62<br>81.93<br>388.69<br>73.62<br>83.30<br>442.91                                                                                          | 412.2%<br><b>8.3%</b><br>40.3%<br>9.9%<br>87.3%<br>120.9%<br>4.5%<br>8.4%<br>NM                                                  | 0.06<br>0.11<br>0.24<br>0.03<br>0.34<br>0.01                                                                                                           | 0.09<br>0.12<br>0.45<br>0.07<br>0.35                                                                                 |
| Banking & Financial Services  Qatar Industrial Manufacturing  Qatar National Cement Co. Industries Qatar Co. Qatari Investors Group  Qatar Electricity & Water Co. Aamal Holding Co. Gulf International Services Co. Mesaieed Petrochemical Holding Co. Investment Holding Group  Qatar Aluminium Limited  Industrial  Qatar Navigation Co. Gulf Warehousing Co. Qatar Gas Transport Co. (Nakilat)  Transportation  United Development Co. Barwa Real Estate Co. Ezdan Holding Group  Mazaya Qatar Real Estate Development Co. Real Estate  Qatar Insurance Co.  Qatar General Insurance & Reinsurance Co.                                                                                                                                                                                                                                                                                    | 6,112.6 29.06 70.42 1,443.21 37.08 371.96 67.91 (5.53) 378.95 8.11 123.84                                                                                                                   | 6,619.4<br>40.77<br>77.35<br>2,703.62<br>81.93<br>388.69<br>73.62<br>83.30<br>442.91                                                                                          | 8.3%<br>40.3%<br>9.9%<br>87.3%<br>120.9%<br>4.5%<br>8.4%<br>NM                                                                   | 0.06<br>0.11<br>0.24<br>0.03<br>0.34<br>0.01                                                                                                           | 0.09<br>0.12<br>0.45<br>0.07<br>0.35                                                                                 |
| Qatar Industrial Manufacturing Qatar National Cement Co. Industries Qatar Co. Qatari Investors Group Qatar Electricity & Water Co. Aamal Holding Co. Gulf International Services Co. Mesaieed Petrochemical Holding Co. Investment Holding Group Qatar Aluminium Limited Industrial Qatar Navigation Co. Gulf Warehousing Co. Qatar Gas Transport Co. (Nakilat) Transportation United Development Co. Barwa Real Estate Co. Ezdan Holding Group Mazaya Qatar Real Estate Development Co. Real Estate Qatar Insurance Co. Doha Insurance Co. Qatar General Insurance & Reinsurance Co.                                                                                                                                                                                                                                                                                                         | 29.06<br>70.42<br>1,443.21<br>37.08<br>371.96<br>67.91<br>(5.53)<br>378.95<br>8.11<br>123.84                                                                                                | 40.77<br>77.35<br>2,703.62<br>81.93<br>388.69<br>73.62<br>83.30<br>442.91                                                                                                     | 40.3%<br>9.9%<br>87.3%<br>120.9%<br>4.5%<br>8.4%<br>NM                                                                           | 0.11<br>0.24<br>0.03<br>0.34<br>0.01                                                                                                                   | 0.12<br>0.45<br>0.07<br>0.35                                                                                         |
| Qatar National Cement Co. Industries Qatar Co. Qatari Investors Group Qatar Electricity & Water Co. Aamal Holding Co. Gulf International Services Co. Mesaieed Petrochemical Holding Co. Investment Holding Group Qatar Aluminium Limited Industrial Qatar Navigation Co. Gulf Warehousing Co. Qatar Gas Transport Co. (Nakilat) Transportation United Development Co. Barwa Real Estate Co. Ezdan Holding Group Mazaya Qatar Real Estate Development Co. Real Estate Qatar Insurance Co. Qatar General Insurance & Reinsurance Co.                                                                                                                                                                                                                                                                                                                                                           | 70.42<br>1,443.21<br>37.08<br>371.96<br>67.91<br>(5.53)<br>378.95<br>8.11<br>123.84                                                                                                         | 77.35<br>2,703.62<br>81.93<br>388.69<br>73.62<br>83.30<br>442.91                                                                                                              | 9.9%<br>87.3%<br>120.9%<br>4.5%<br>8.4%<br>NM                                                                                    | 0.11<br>0.24<br>0.03<br>0.34<br>0.01                                                                                                                   | 0.12<br>0.45<br>0.07<br>0.35                                                                                         |
| Industries Qatar Co. Qatari Investors Group Qatar Electricity & Water Co. Aamal Holding Co. Gulf International Services Co. Mesaieed Petrochemical Holding Co. Investment Holding Group Qatar Aluminium Limited Industrial Qatar Navigation Co. Gulf Warehousing Co. Qatar Gas Transport Co. (Nakilat) Transportation United Development Co. Barwa Real Estate Co. Ezdan Holding Group Mazaya Qatar Real Estate Development Co. Real Estate Qatar Insurance Co. Qatar General Insurance & Reinsurance Co.                                                                                                                                                                                                                                                                                                                                                                                     | 1,443.21<br>37.08<br>371.96<br>67.91<br>(5.53)<br>378.95<br>8.11<br>123.84                                                                                                                  | 2,703.62<br>81.93<br>388.69<br>73.62<br>83.30<br>442.91                                                                                                                       | 87.3%<br>120.9%<br>4.5%<br>8.4%<br>NM                                                                                            | 0.24<br>0.03<br>0.34<br>0.01                                                                                                                           | 0.45<br>0.07<br>0.35                                                                                                 |
| Qatari Investors Group Qatar Electricity & Water Co. Aamal Holding Co. Gulf International Services Co. Mesaieed Petrochemical Holding Co. Investment Holding Group Qatar Aluminium Limited Industrial Qatar Navigation Co. Gulf Warehousing Co. Qatar Gas Transport Co. (Nakilat) Transportation United Development Co. Barwa Real Estate Co. Ezdan Holding Group Mazaya Qatar Real Estate Development Co. Real Estate Qatar Insurance Co. Doha Insurance Co. Qatar General Insurance & Reinsurance Co.                                                                                                                                                                                                                                                                                                                                                                                       | 37.08<br>371.96<br>67.91<br>(5.53)<br>378.95<br>8.11<br>123.84                                                                                                                              | 81.93<br>388.69<br>73.62<br>83.30<br>442.91                                                                                                                                   | 120.9%<br>4.5%<br>8.4%<br>NM                                                                                                     | 0.03<br>0.34<br>0.01                                                                                                                                   | 0.07<br>0.35                                                                                                         |
| Qatar Electricity & Water Co.  Aamal Holding Co.  Gulf International Services Co.  Mesaieed Petrochemical Holding Co. Investment Holding Group  Qatar Aluminium Limited  Industrial  Qatar Navigation Co.  Gulf Warehousing Co.  Qatar Gas Transport Co. (Nakilat)  Transportation  United Development Co.  Barwa Real Estate Co.  Ezdan Holding Group  Mazaya Qatar Real Estate Development Co.  Real Estate  Qatar Insurance Co.  Qatar General Insurance & Reinsurance Co.                                                                                                                                                                                                                                                                                                                                                                                                                 | 371.96<br>67.91<br>(5.53)<br>378.95<br>8.11<br>123.84                                                                                                                                       | 388.69<br>73.62<br>83.30<br>442.91                                                                                                                                            | 4.5%<br>8.4%<br>NM                                                                                                               | 0.34<br>0.01                                                                                                                                           | 0.35                                                                                                                 |
| Aamal Holding Co. Gulf International Services Co. Mesaieed Petrochemical Holding Co. Investment Holding Group Qatar Aluminium Limited Industrial Qatar Navigation Co. Gulf Warehousing Co. Qatar Gas Transport Co. (Nakilat) Transportation United Development Co. Barwa Real Estate Co. Ezdan Holding Group Mazaya Qatar Real Estate Development Co. Real Estate Qatar Insurance Co. Qatar General Insurance & Reinsurance Co.                                                                                                                                                                                                                                                                                                                                                                                                                                                               | 67.91<br>(5.53)<br>378.95<br>8.11<br>123.84                                                                                                                                                 | 73.62<br>83.30<br>442.91                                                                                                                                                      | 8.4%<br>NM                                                                                                                       | 0.01                                                                                                                                                   |                                                                                                                      |
| Gulf International Services Co.  Mesaieed Petrochemical Holding Co. Investment Holding Group Qatar Aluminium Limited  Industrial Qatar Navigation Co. Gulf Warehousing Co. Qatar Gas Transport Co. (Nakilat)  Transportation United Development Co. Barwa Real Estate Co. Ezdan Holding Group Mazaya Qatar Real Estate Development Co.  Real Estate Qatar Insurance Co. Qatar General Insurance & Reinsurance Co.                                                                                                                                                                                                                                                                                                                                                                                                                                                                             | (5.53)<br>378.95<br>8.11<br>123.84                                                                                                                                                          | 83.30<br>442.91                                                                                                                                                               | NM                                                                                                                               |                                                                                                                                                        |                                                                                                                      |
| Mesaieed Petrochemical Holding Co. Investment Holding Group Qatar Aluminium Limited Industrial Qatar Navigation Co. Gulf Warehousing Co. Qatar Gas Transport Co. (Nakilat) Transportation United Development Co. Barwa Real Estate Co. Ezdan Holding Group Mazaya Qatar Real Estate Development Co. Real Estate Qatar Insurance Co. Doha Insurance Co. Qatar General Insurance & Reinsurance Co.                                                                                                                                                                                                                                                                                                                                                                                                                                                                                              | 378.95<br>8.11<br>123.84                                                                                                                                                                    | 442.91                                                                                                                                                                        |                                                                                                                                  | (0.00)                                                                                                                                                 |                                                                                                                      |
| Investment Holding Group Qatar Aluminium Limited  Industrial Qatar Navigation Co. Gulf Warehousing Co. Qatar Gas Transport Co. (Nakilat) Transportation United Development Co. Barwa Real Estate Co. Ezdan Holding Group Mazaya Qatar Real Estate Development Co. Real Estate Qatar Insurance Co. Doha Insurance Co. Qatar General Insurance & Reinsurance Co.                                                                                                                                                                                                                                                                                                                                                                                                                                                                                                                                | 8.11<br>123.84                                                                                                                                                                              |                                                                                                                                                                               |                                                                                                                                  | (0.00)                                                                                                                                                 | 0.05                                                                                                                 |
| Qatar Aluminium Limited  Industrial  Qatar Navigation Co.  Gulf Warehousing Co.  Qatar Gas Transport Co. (Nakilat)  Transportation  United Development Co.  Barwa Real Estate Co.  Ezdan Holding Group  Mazaya Qatar Real Estate Development Co.  Real Estate  Qatar Insurance Co.  Qatar General Insurance & Reinsurance Co.                                                                                                                                                                                                                                                                                                                                                                                                                                                                                                                                                                 | 123.84                                                                                                                                                                                      | 8.5/                                                                                                                                                                          | 16.9%                                                                                                                            | 0.03                                                                                                                                                   | 0.04                                                                                                                 |
| Industrial  Qatar Navigation Co.  Gulf Warehousing Co.  Qatar Gas Transport Co. (Nakilat)  Transportation  United Development Co.  Barwa Real Estate Co.  Ezdan Holding Group  Mazaya Qatar Real Estate Development Co.  Real Estate  Qatar Insurance Co.  Qatar General Insurance & Reinsurance Co.                                                                                                                                                                                                                                                                                                                                                                                                                                                                                                                                                                                          |                                                                                                                                                                                             | 000.00                                                                                                                                                                        | 5.7%                                                                                                                             | 0.01                                                                                                                                                   | 0.01                                                                                                                 |
| Qatar Navigation Co. Gulf Warehousing Co. Qatar Gas Transport Co. (Nakilat) Transportation United Development Co. Barwa Real Estate Co. Ezdan Holding Group Mazaya Qatar Real Estate Development Co. Real Estate Qatar Insurance Co. Doha Insurance Co. Qatar General Insurance & Reinsurance Co.                                                                                                                                                                                                                                                                                                                                                                                                                                                                                                                                                                                             | 2,525.0                                                                                                                                                                                     | 239.60                                                                                                                                                                        | 93.5%                                                                                                                            | 0.02                                                                                                                                                   | 0.04                                                                                                                 |
| Gulf Warehousing Co.  Qatar Gas Transport Co. (Nakilat)  Transportation  United Development Co.  Barwa Real Estate Co.  Ezdan Holding Group  Mazaya Qatar Real Estate Development Co.  Real Estate  Qatar Insurance Co.  Doha Insurance Co.  Qatar General Insurance & Reinsurance Co.                                                                                                                                                                                                                                                                                                                                                                                                                                                                                                                                                                                                        | 007.00                                                                                                                                                                                      | 4,140.4                                                                                                                                                                       | 64.0%                                                                                                                            |                                                                                                                                                        |                                                                                                                      |
| Qatar Gas Transport Co. (Nakilat)  Transportation  United Development Co.  Barwa Real Estate Co.  Ezdan Holding Group  Mazaya Qatar Real Estate Development Co.  Real Estate  Qatar Insurance Co.  Doha Insurance Co.  Qatar General Insurance & Reinsurance Co.                                                                                                                                                                                                                                                                                                                                                                                                                                                                                                                                                                                                                              | 297.23                                                                                                                                                                                      | 360.41                                                                                                                                                                        | 21.3%                                                                                                                            | 0.26                                                                                                                                                   | 0.32                                                                                                                 |
| Transportation United Development Co. Barwa Real Estate Co. Ezdan Holding Group Mazaya Qatar Real Estate Development Co. Real Estate Qatar Insurance Co. Doha Insurance Co. Qatar General Insurance & Reinsurance Co.                                                                                                                                                                                                                                                                                                                                                                                                                                                                                                                                                                                                                                                                         | 54.37                                                                                                                                                                                       | 57.80                                                                                                                                                                         | 6.3%                                                                                                                             | 0.09                                                                                                                                                   | 0.10                                                                                                                 |
| United Development Co.  Barwa Real Estate Co.  Ezdan Holding Group  Mazaya Qatar Real Estate Development Co.  Real Estate  Qatar Insurance Co.  Doha Insurance Co.  Qatar General Insurance & Reinsurance Co.                                                                                                                                                                                                                                                                                                                                                                                                                                                                                                                                                                                                                                                                                 | 320.11                                                                                                                                                                                      | 381.84                                                                                                                                                                        | 19.3%                                                                                                                            | 0.06                                                                                                                                                   | 0.07                                                                                                                 |
| Barwa Real Estate Co.  Ezdan Holding Group  Mazaya Qatar Real Estate Development Co.  Real Estate  Qatar Insurance Co.  Doha Insurance Co.  Qatar General Insurance & Reinsurance Co.                                                                                                                                                                                                                                                                                                                                                                                                                                                                                                                                                                                                                                                                                                         | 671.7                                                                                                                                                                                       | 800.0                                                                                                                                                                         | 19.1%                                                                                                                            |                                                                                                                                                        |                                                                                                                      |
| Ezdan Holding Group  Mazaya Qatar Real Estate Development Co.  Real Estate  Qatar Insurance Co.  Doha Insurance Co.  Qatar General Insurance & Reinsurance Co.                                                                                                                                                                                                                                                                                                                                                                                                                                                                                                                                                                                                                                                                                                                                | 46.37                                                                                                                                                                                       | 80.29                                                                                                                                                                         | 73.1%                                                                                                                            | 0.01                                                                                                                                                   | 0.02                                                                                                                 |
| Mazaya Qatar Real Estate Development Co.  Real Estate  Qatar Insurance Co.  Doha Insurance Co.  Qatar General Insurance & Reinsurance Co.                                                                                                                                                                                                                                                                                                                                                                                                                                                                                                                                                                                                                                                                                                                                                     | 189.56                                                                                                                                                                                      | 228.94                                                                                                                                                                        | 20.8%                                                                                                                            | 0.05                                                                                                                                                   | 0.06                                                                                                                 |
| Real Estate  Qatar Insurance Co.  Doha Insurance Co.  Qatar General Insurance & Reinsurance Co.                                                                                                                                                                                                                                                                                                                                                                                                                                                                                                                                                                                                                                                                                                                                                                                               | 147.31                                                                                                                                                                                      | 153.60                                                                                                                                                                        | 4.3%                                                                                                                             | 0.01                                                                                                                                                   | 0.01                                                                                                                 |
| Qatar Insurance Co. Doha Insurance Co. Qatar General Insurance & Reinsurance Co.                                                                                                                                                                                                                                                                                                                                                                                                                                                                                                                                                                                                                                                                                                                                                                                                              | 6.96                                                                                                                                                                                        | 11.37                                                                                                                                                                         | 63.5%                                                                                                                            | 0.01                                                                                                                                                   | 0.01                                                                                                                 |
| Doha Insurance Co.<br>Qatar General Insurance & Reinsurance Co.                                                                                                                                                                                                                                                                                                                                                                                                                                                                                                                                                                                                                                                                                                                                                                                                                               | 390.2                                                                                                                                                                                       | 474.2                                                                                                                                                                         | 21.5%                                                                                                                            |                                                                                                                                                        |                                                                                                                      |
| Qatar General Insurance & Reinsurance Co.                                                                                                                                                                                                                                                                                                                                                                                                                                                                                                                                                                                                                                                                                                                                                                                                                                                     | 200.63                                                                                                                                                                                      | 222.97                                                                                                                                                                        | 11.1%                                                                                                                            | 0.055                                                                                                                                                  | 0.06                                                                                                                 |
|                                                                                                                                                                                                                                                                                                                                                                                                                                                                                                                                                                                                                                                                                                                                                                                                                                                                                               | 23.87                                                                                                                                                                                       | 33.44                                                                                                                                                                         | 40.1%                                                                                                                            | 0.05                                                                                                                                                   | 0.07                                                                                                                 |
|                                                                                                                                                                                                                                                                                                                                                                                                                                                                                                                                                                                                                                                                                                                                                                                                                                                                                               | 49.41                                                                                                                                                                                       | 56.77                                                                                                                                                                         | 14.9%                                                                                                                            | 0.06                                                                                                                                                   | 0.07                                                                                                                 |
| Al Khaleej Takaful Group Co.                                                                                                                                                                                                                                                                                                                                                                                                                                                                                                                                                                                                                                                                                                                                                                                                                                                                  | 21.83                                                                                                                                                                                       | 20.49                                                                                                                                                                         | (6.2%)                                                                                                                           | 0.09                                                                                                                                                   | 0.08                                                                                                                 |
| Qatar Islamic Insurance Co.                                                                                                                                                                                                                                                                                                                                                                                                                                                                                                                                                                                                                                                                                                                                                                                                                                                                   | 23.71                                                                                                                                                                                       | 26.15                                                                                                                                                                         | 10.3%                                                                                                                            | 0.16                                                                                                                                                   | 0.17                                                                                                                 |
| QLM                                                                                                                                                                                                                                                                                                                                                                                                                                                                                                                                                                                                                                                                                                                                                                                                                                                                                           | 25.09                                                                                                                                                                                       | 27.64                                                                                                                                                                         | 10.2%                                                                                                                            | 0.07                                                                                                                                                   | 0.08                                                                                                                 |
| Insurance                                                                                                                                                                                                                                                                                                                                                                                                                                                                                                                                                                                                                                                                                                                                                                                                                                                                                     | 344.5                                                                                                                                                                                       | 387.5                                                                                                                                                                         | 12.5%                                                                                                                            |                                                                                                                                                        |                                                                                                                      |
| OOREDOO                                                                                                                                                                                                                                                                                                                                                                                                                                                                                                                                                                                                                                                                                                                                                                                                                                                                                       | 193.23                                                                                                                                                                                      | 659.12                                                                                                                                                                        | 241.1%                                                                                                                           | 0.06                                                                                                                                                   | 0.21                                                                                                                 |
| Vodafone Qatar                                                                                                                                                                                                                                                                                                                                                                                                                                                                                                                                                                                                                                                                                                                                                                                                                                                                                | 66.02                                                                                                                                                                                       | 107.38                                                                                                                                                                        | 62.7%                                                                                                                            | 0.02                                                                                                                                                   | 0.03                                                                                                                 |
| Telecommunication                                                                                                                                                                                                                                                                                                                                                                                                                                                                                                                                                                                                                                                                                                                                                                                                                                                                             | 259.2                                                                                                                                                                                       | 766.5                                                                                                                                                                         | 195.7%                                                                                                                           |                                                                                                                                                        |                                                                                                                      |
| Zad Holding Co.                                                                                                                                                                                                                                                                                                                                                                                                                                                                                                                                                                                                                                                                                                                                                                                                                                                                               | 42.59                                                                                                                                                                                       | 42.84                                                                                                                                                                         | 0.6%                                                                                                                             | 0.16                                                                                                                                                   | 0.15                                                                                                                 |
| Qatar German Co. For Medical Devices                                                                                                                                                                                                                                                                                                                                                                                                                                                                                                                                                                                                                                                                                                                                                                                                                                                          | 0.47                                                                                                                                                                                        | 0.52                                                                                                                                                                          | 11.1%                                                                                                                            |                                                                                                                                                        | 0.00                                                                                                                 |
| Salam International Investment Co. Ltd.                                                                                                                                                                                                                                                                                                                                                                                                                                                                                                                                                                                                                                                                                                                                                                                                                                                       | 11.50                                                                                                                                                                                       | 12.78                                                                                                                                                                         | 11.1%                                                                                                                            |                                                                                                                                                        | 0.01                                                                                                                 |
| Medicare Group                                                                                                                                                                                                                                                                                                                                                                                                                                                                                                                                                                                                                                                                                                                                                                                                                                                                                | 21.81                                                                                                                                                                                       | 17.19                                                                                                                                                                         | (21.2%)                                                                                                                          | 0.08                                                                                                                                                   | 0.06                                                                                                                 |
| Qatar Cinema & Film Distribution Co.                                                                                                                                                                                                                                                                                                                                                                                                                                                                                                                                                                                                                                                                                                                                                                                                                                                          | 1.05                                                                                                                                                                                        | 1.54                                                                                                                                                                          | 47.2%                                                                                                                            |                                                                                                                                                        | 0.03                                                                                                                 |
| Qatar Fuel Co.                                                                                                                                                                                                                                                                                                                                                                                                                                                                                                                                                                                                                                                                                                                                                                                                                                                                                | 253.20                                                                                                                                                                                      | 262.80                                                                                                                                                                        | 3.8%                                                                                                                             |                                                                                                                                                        | 0.26                                                                                                                 |
| Mannai Corporation                                                                                                                                                                                                                                                                                                                                                                                                                                                                                                                                                                                                                                                                                                                                                                                                                                                                            | 33.28                                                                                                                                                                                       | 31.78                                                                                                                                                                         | (4.5%)                                                                                                                           | 0.03                                                                                                                                                   | 0.28                                                                                                                 |
| •                                                                                                                                                                                                                                                                                                                                                                                                                                                                                                                                                                                                                                                                                                                                                                                                                                                                                             | 1.02                                                                                                                                                                                        | (7.05)                                                                                                                                                                        | (4.5%)<br>NM                                                                                                                     |                                                                                                                                                        | (0.04)                                                                                                               |
| Widam Food Co.                                                                                                                                                                                                                                                                                                                                                                                                                                                                                                                                                                                                                                                                                                                                                                                                                                                                                |                                                                                                                                                                                             | ` /                                                                                                                                                                           |                                                                                                                                  |                                                                                                                                                        |                                                                                                                      |
| Al Meera Consumer Goods Co.                                                                                                                                                                                                                                                                                                                                                                                                                                                                                                                                                                                                                                                                                                                                                                                                                                                                   | 49.17                                                                                                                                                                                       | 43.20                                                                                                                                                                         | (12.1%)                                                                                                                          | 0.25                                                                                                                                                   | 0.22                                                                                                                 |
| Baladna Company Condo & Compine                                                                                                                                                                                                                                                                                                                                                                                                                                                                                                                                                                                                                                                                                                                                                                                                                                                               | 44.01                                                                                                                                                                                       | 25.90                                                                                                                                                                         | /F 00()                                                                                                                          | 0.02                                                                                                                                                   | 0.01                                                                                                                 |
| Consumer Goods & Services                                                                                                                                                                                                                                                                                                                                                                                                                                                                                                                                                                                                                                                                                                                                                                                                                                                                     | 458.1                                                                                                                                                                                       | 431.5                                                                                                                                                                         | (5.8%)                                                                                                                           |                                                                                                                                                        |                                                                                                                      |
| Total Qatar Market                                                                                                                                                                                                                                                                                                                                                                                                                                                                                                                                                                                                                                                                                                                                                                                                                                                                            | 10,761.3                                                                                                                                                                                    | 13,619.4                                                                                                                                                                      | 26.6%                                                                                                                            |                                                                                                                                                        |                                                                                                                      |