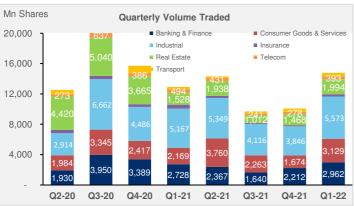

Source : Company Financials, Bloomberg, Reuters, Kamco Invest Research

| Qatar National Bank (QNB) Qatar Islamic Bank Commercial Bank of Qatar Doha Bank Al Ahli Bank QSC Qatar International Islamic Bank Masraf Al Rayan Qatar First Bank National Leasing Holding Co. Dlala Brokerage & Investment Holding Co. Qatar & Oman Investment Co. Islamic Holding Group  Banking & Financial Services Qatar Industrial Manufacturing Qatar National Cement Co. Industries Qatar Co. Qatari Investors Group Qatar Electricity & Water Co. Aamal Holding Co. Gulf International Services Co. Mesaieed Petrochemical Holding Co. Investment Holding Group Qatar Aluminium Limited  Industrial Qatar Navigation Co. Gulf Warehousing Co. Qatar Gas Transport Co. (Nakilat)  Transportation United Development Co. Barwa Real Estate Co. Ezdan Holding Group Mazaya Qatar Real Estate Development Co. Real Estate Qatar Insurance Co. Qatar General Insurance & Reinsurance Co. | Net Profit (Loss) Q1-2022  3,312.21 750.03 602.74 380.19 186.57 280.72 574.70 20.56 (6.08) 3.90 5.78 1.25 6,112.6 29.06 70.42 1,443.21 37.08 371.96 67.91 (5.53) 378.95 8.11 123.84 2,525.0 | 3,616.02 855.15 702.27 401.45 191.45 294.86 506.21 21.02 2.95 18.28 3.30 6.40 6,619.4 40.77 77.35 2,703.62 81.93 388.69 73.62 83.30 442.91 8.57                               | 9.2% 14.0% 16.5% 5.6% 2.6% 5.0% (11.9%) 2.3% NM 368.6% (42.9%) 412.2% 8.3% 40.3% 9.9% 87.3% 120.9% 1.5% 8.4% NM                  | 0.06<br>0.11<br>0.24<br>0.03<br>0.34<br>0.01                                                                                                           | 0.36 0.36 0.17 0.13 0.07 0.19 0.05 0.03 0.01 0.06 0.01 0.11 0.09 0.12 0.45 0.07 0.35 0.01                            |
|-----------------------------------------------------------------------------------------------------------------------------------------------------------------------------------------------------------------------------------------------------------------------------------------------------------------------------------------------------------------------------------------------------------------------------------------------------------------------------------------------------------------------------------------------------------------------------------------------------------------------------------------------------------------------------------------------------------------------------------------------------------------------------------------------------------------------------------------------------------------------------------------------|---------------------------------------------------------------------------------------------------------------------------------------------------------------------------------------------|-------------------------------------------------------------------------------------------------------------------------------------------------------------------------------|----------------------------------------------------------------------------------------------------------------------------------|--------------------------------------------------------------------------------------------------------------------------------------------------------|----------------------------------------------------------------------------------------------------------------------|
| Qatar Islamic Bank Commercial Bank of Qatar Doha Bank Al Ahli Bank QSC Qatar International Islamic Bank Masraf Al Rayan Qatar First Bank National Leasing Holding Co. Dlala Brokerage & Investment Holding Co. Qatar & Oman Investment Co. Islamic Holding Group  Banking & Financial Services Qatar Industrial Manufacturing Qatar National Cement Co. Industries Qatar Co. Qatari Investors Group Qatar Electricity & Water Co. Aamal Holding Co. Gulf International Services Co. Mesaieed Petrochemical Holding Co. Investment Holding Group Qatar Aluminium Limited  Industrial Qatar Navigation Co. Gulf Warehousing Co. Qatar Gas Transport Co. (Nakilat)  Transportation United Development Co. Barwa Real Estate Co. Ezdan Holding Group Mazaya Qatar Real Estate Development Co. Real Estate Qatar Insurance Co. Qotar General Insurance & Reinsurance Co.                           | 750.03 602.74 380.19 186.57 280.72 574.70 20.56 (6.08) 3.90 5.78 1.25 6,112.6 29.06 70.42 1,443.21 37.08 371.96 67.91 (5.53) 378.95 8.11 123.84                                             | 855.15 702.27 401.45 191.45 294.86 506.21 21.02 2.95 18.28 3.30 6.40 6,619.4 40.77 77.35 2,703.62 81.93 388.69 73.62 83.30 442.91                                             | 14.0% 16.5% 5.6% 2.6% 5.0% (11.9%) 2.3% NM 368.6% (42.9%) 412.2% 8.3% 40.3% 9.9% 87.3% 120.9% 4.5% 8.4% NM                       | 0.32<br>0.15<br>0.12<br>0.07<br>0.19<br>0.08<br>0.03<br>(0.01)<br>0.01<br>0.02<br>0.02<br>0.02<br>0.04<br>0.05<br>0.11<br>0.24<br>0.03<br>0.34<br>0.01 | 0.36 0.17 0.13 0.07 0.19 0.05 0.03 0.01 0.06 0.01 0.11 0.09 0.12 0.45 0.07 0.35                                      |
| Commercial Bank of Qatar  Doha Bank  Al Ahli Bank QSC  Qatar International Islamic Bank  Masraf Al Rayan  Qatar First Bank  National Leasing Holding Co.  Dlala Brokerage & Investment Holding Co.  Qatar & Oman Investment Co.  Islamic Holding Group  Banking & Financial Services  Qatar Industrial Manufacturing  Qatar National Cement Co.  Industries Qatar Co.  Qatari Investors Group  Qatar Electricity & Water Co.  Aamal Holding Co.  Gulf International Services Co.  Mesaieed Petrochemical Holding Co.  Investment Holding Group  Qatar Aluminium Limited  Industrial  Qatar Navigation Co.  Gulf Warehousing Co.  Qatar Gas Transport Co. (Nakilat)  Transportation  United Development Co.  Barwa Real Estate Co.  Ezdan Holding Group  Mazaya Qatar Real Estate Development Co.  Real Estate  Qatar Insurance Co.  Doha Insurance Co.                                        | 602.74 380.19 186.57 280.72 574.70 20.56 (6.08) 3.90 5.78 1.25 6,112.6 29.06 70.42 1,443.21 37.08 371.96 67.91 (5.53) 378.95 8.11 123.84                                                    | 702.27 401.45 191.45 294.86 506.21 21.02 2.95 18.28 3.30 6.40 6,619.4 40.77 77.35 2,703.62 81.93 388.69 73.62 83.30 442.91                                                    | 16.5% 5.6% 2.6% 5.0% (11.9%) 2.3% NM 368.6% (42.9%) 412.2% 8.3% 40.3% 9.9% 87.3% 120.9% 4.5% 8.4% NM                             | 0.15<br>0.12<br>0.07<br>0.19<br>0.08<br>0.03<br>(0.01)<br>0.01<br>0.02<br>0.02<br>0.02<br>0.06<br>0.11<br>0.24<br>0.03<br>0.34                         | 0.17<br>0.13<br>0.07<br>0.19<br>0.05<br>0.03<br>0.01<br>0.06<br>0.01<br>0.11<br>0.09<br>0.12<br>0.45<br>0.07<br>0.35 |
| Doha Bank  Al Ahli Bank QSC  Qatar International Islamic Bank  Masraf Al Rayan  Qatar First Bank  National Leasing Holding Co.  Dlala Brokerage & Investment Holding Co.  Qatar & Oman Investment Co.  Islamic Holding Group  Banking & Financial Services  Qatar Industrial Manufacturing  Qatar National Cement Co.  Industries Qatar Co.  Qatari Investors Group  Qatar Electricity & Water Co.  Aamal Holding Co.  Gulf International Services Co.  Mesaieed Petrochemical Holding Co.  Investment Holding Group  Qatar Aluminium Limited  Industrial  Qatar Navigation Co.  Gulf Warehousing Co.  Qatar Gas Transport Co. (Nakilat)  Transportation  United Development Co.  Barwa Real Estate Co.  Ezdan Holding Group  Mazaya Qatar Real Estate Development Co.  Real Estate  Qatar Insurance Co.  Doha Insurance Co.                                                                  | 380.19 186.57 280.72 574.70 20.56 (6.08) 3.90 5.78 1.25 6,112.6 29.06 70.42 1,443.21 37.08 371.96 67.91 (5.53) 378.95 8.11 123.84                                                           | 401.45<br>191.45<br>294.86<br>506.21<br>21.02<br>2.95<br>18.28<br>3.30<br>6.40<br><b>6,619.4</b><br>40.77<br>77.35<br>2,703.62<br>81.93<br>388.69<br>73.62<br>83.30<br>442.91 | 5.6% 2.6% 5.0% (11.9%) 2.3% NM 368.6% (42.9%) 412.2% 8.3% 40.3% 9.9% 87.3% 120.9% 4.5% 8.4% NM                                   | 0.12<br>0.07<br>0.19<br>0.08<br>0.03<br>(0.01)<br>0.01<br>0.02<br>0.02<br>0.06<br>0.11<br>0.24<br>0.03<br>0.34                                         | 0.13<br>0.07<br>0.19<br>0.05<br>0.03<br>0.01<br>0.06<br>0.01<br>0.11<br>0.09<br>0.12<br>0.45<br>0.07<br>0.35         |
| Al Ahli Bank QSC  Qatar International Islamic Bank  Masraf Al Rayan  Qatar First Bank  National Leasing Holding Co.  Dlala Brokerage & Investment Holding Co.  Qatar & Oman Investment Co.  Islamic Holding Group  Banking & Financial Services  Qatar Industrial Manufacturing  Qatar National Cement Co.  Industries Qatar Co.  Qatari Investors Group  Qatar Electricity & Water Co.  Aamal Holding Co.  Gulf International Services Co.  Mesaieed Petrochemical Holding Co.  Investment Holding Group  Qatar Aluminium Limited  Industrial  Qatar Navigation Co.  Gulf Warehousing Co.  Qatar Gas Transport Co. (Nakilat)  Transportation  United Development Co.  Barwa Real Estate Co.  Ezdan Holding Group  Mazaya Qatar Real Estate Development Co.  Real Estate  Qatar Insurance Co.  Qotar General Insurance & Reinsurance Co.                                                      | 186.57 280.72 574.70 20.56 (6.08) 3.90 5.78 1.25 6,112.6 29.06 70.42 1,443.21 37.08 371.96 67.91 (5.53) 378.95 8.11 123.84                                                                  | 191.45 294.86 506.21 21.02 2.95 18.28 3.30 6.40 6,619.4 40.77 77.35 2,703.62 81.93 388.69 73.62 83.30 442.91                                                                  | 2.6%<br>5.0%<br>(11.9%)<br>2.3%<br>NM<br>368.6%<br>(42.9%)<br>412.2%<br>8.3%<br>40.3%<br>9.9%<br>87.3%<br>120.9%<br>4.5%<br>8.4% | 0.07<br>0.19<br>0.08<br>0.03<br>(0.01)<br>0.01<br>0.02<br>0.02<br>0.06<br>0.11<br>0.24<br>0.03<br>0.34<br>0.01                                         | 0.07<br>0.19<br>0.05<br>0.03<br>0.01<br>0.06<br>0.01<br>0.11<br>0.09<br>0.12<br>0.45<br>0.07<br>0.35                 |
| Qatar International Islamic Bank Masraf AI Rayan Qatar First Bank National Leasing Holding Co. DIala Brokerage & Investment Holding Co. Qatar & Oman Investment Co. Islamic Holding Group  Banking & Financial Services Qatar Industrial Manufacturing Qatar National Cement Co. Industries Qatar Co. Qatari Investors Group Qatar Electricity & Water Co. Aamal Holding Co. Gulf International Services Co. Mesaieed Petrochemical Holding Co. Investment Holding Group Qatar Aluminium Limited  Industrial Qatar Navigation Co. Gulf Warehousing Co. Qatar Gas Transport Co. (Nakilat)  Transportation United Development Co. Barwa Real Estate Co. Ezdan Holding Group Mazaya Qatar Real Estate Development Co. Real Estate Qatar Insurance Co. Doha Insurance Co. Qatar General Insurance & Reinsurance Co.                                                                               | 280.72 574.70 20.56 (6.08) 3.90 5.78 1.25 6,112.6 29.06 70.42 1,443.21 37.08 371.96 67.91 (5.53) 378.95 8.11 123.84                                                                         | 294.86<br>506.21<br>21.02<br>2.95<br>18.28<br>3.30<br>6.40<br><b>6,619.4</b><br>40.77<br>77.35<br>2,703.62<br>81.93<br>388.69<br>73.62<br>83.30<br>442.91                     | 5.0%<br>(11.9%)<br>2.3%<br>NM<br>368.6%<br>(42.9%)<br>412.2%<br>8.3%<br>40.3%<br>9.9%<br>87.3%<br>120.9%<br>4.5%<br>8.4%         | 0.19<br>0.08<br>0.03<br>(0.01)<br>0.01<br>0.02<br>0.02<br>0.06<br>0.11<br>0.24<br>0.03<br>0.34<br>0.01                                                 | 0.19<br>0.05<br>0.03<br>0.01<br>0.06<br>0.01<br>0.11<br>0.09<br>0.12<br>0.45<br>0.07<br>0.35                         |
| Masraf Al Rayan  Qatar First Bank  National Leasing Holding Co.  Dlala Brokerage & Investment Holding Co.  Qatar & Oman Investment Co.  Islamic Holding Group  Banking & Financial Services  Qatar Industrial Manufacturing  Qatar National Cement Co.  Industries Qatar Co.  Qatari Investors Group  Qatar Electricity & Water Co.  Aamal Holding Co.  Gulf International Services Co.  Mesaieed Petrochemical Holding Co.  Investment Holding Group  Qatar Aluminium Limited  Industrial  Qatar Navigation Co.  Gulf Warehousing Co.  Qatar Gas Transport Co. (Nakilat)  Transportation  United Development Co.  Barwa Real Estate Co.  Ezdan Holding Group  Mazaya Qatar Real Estate Development Co.  Real Estate  Qatar Insurance Co.  Doha Insurance Co.                                                                                                                                 | 574.70 20.56 (6.08) 3.90 5.78 1.25 6,112.6 29.06 70.42 1,443.21 37.08 371.96 67.91 (5.53) 378.95 8.11 123.84                                                                                | 506.21<br>21.02<br>2.95<br>18.28<br>3.30<br>6.40<br><b>6,619.4</b><br>40.77<br>77.35<br>2,703.62<br>81.93<br>388.69<br>73.62<br>83.30<br>442.91                               | (11.9%) 2.3% NM 368.6% (42.9%) 412.2% 8.3% 40.3% 9.9% 87.3% 120.9% 4.5% 8.4% NM                                                  | 0.08<br>0.03<br>(0.01)<br>0.01<br>0.02<br>0.02<br>0.06<br>0.11<br>0.24<br>0.03<br>0.34<br>0.01                                                         | 0.05<br>0.03<br>0.01<br>0.06<br>0.01<br>0.11<br>0.09<br>0.12<br>0.45<br>0.07                                         |
| Qatar First Bank National Leasing Holding Co. Dlala Brokerage & Investment Holding Co. Qatar & Oman Investment Co. Islamic Holding Group  Banking & Financial Services Qatar Industrial Manufacturing Qatar National Cement Co. Industries Qatar Co. Qatari Investors Group Qatar Electricity & Water Co. Aamal Holding Co. Gulf International Services Co. Mesaieed Petrochemical Holding Co. Investment Holding Group Qatar Aluminium Limited  Industrial Qatar Navigation Co. Gulf Warehousing Co. Qatar Gas Transport Co. (Nakilat)  Transportation United Development Co. Barwa Real Estate Co. Ezdan Holding Group Mazaya Qatar Real Estate Development Co. Real Estate Qatar Insurance Co. Qatar General Insurance & Reinsurance Co.                                                                                                                                                   | 20.56 (6.08) 3.90 5.78 1.25 6,112.6 29.06 70.42 1,443.21 37.08 371.96 67.91 (5.53) 378.95 8.11 123.84                                                                                       | 21.02<br>2.95<br>18.28<br>3.30<br>6.40<br><b>6,619.4</b><br>40.77<br>77.35<br>2,703.62<br>81.93<br>388.69<br>73.62<br>83.30<br>442.91                                         | 2.3%<br>NM<br>368.6%<br>(42.9%)<br>412.2%<br>8.3%<br>40.3%<br>9.9%<br>87.3%<br>120.9%<br>4.5%<br>8.4%<br>NM                      | 0.03<br>(0.01)<br>0.01<br>0.02<br>0.02<br>0.06<br>0.11<br>0.24<br>0.03<br>0.34                                                                         | 0.03<br>0.01<br>0.06<br>0.01<br>0.11<br>0.09<br>0.12<br>0.45<br>0.07<br>0.35                                         |
| National Leasing Holding Co.  Diala Brokerage & Investment Holding Co.  Qatar & Oman Investment Co.  Islamic Holding Group  Banking & Financial Services  Qatar Industrial Manufacturing  Qatar National Cement Co.  Industries Qatar Co.  Qatari Investors Group  Qatar Electricity & Water Co.  Aamal Holding Co.  Gulf International Services Co.  Mesaieed Petrochemical Holding Co.  Investment Holding Group  Qatar Aluminium Limited  Industrial  Qatar Navigation Co.  Quiff Warehousing Co.  Qatar Gas Transport Co. (Nakilat)  Transportation  United Development Co.  Barwa Real Estate Co.  Ezdan Holding Group  Mazaya Qatar Real Estate Development Co.  Real Estate  Qatar Insurance Co.  Qatar General Insurance & Reinsurance Co.                                                                                                                                            | (6.08) 3.90 5.78 1.25 6,112.6 29.06 70.42 1,443.21 37.08 371.96 67.91 (5.53) 378.95 8.11 123.84                                                                                             | 2.95 18.28 3.30 6.40 6,619.4 40.77 77.35 2,703.62 81.93 388.69 73.62 83.30 442.91                                                                                             | NM<br>368.6%<br>(42.9%)<br>412.2%<br><b>8.3%</b><br>40.3%<br>9.9%<br>87.3%<br>120.9%<br>4.5%<br>8.4%                             | 0.01) 0.01 0.02 0.02 0.06 0.11 0.24 0.03 0.34 0.01                                                                                                     | 0.01<br>0.06<br>0.01<br>0.11<br>0.09<br>0.12<br>0.45<br>0.07                                                         |
| Diala Brokerage & Investment Holding Co.  Qatar & Oman Investment Co.  Islamic Holding Group  Banking & Financial Services  Qatar Industrial Manufacturing  Qatar National Cement Co.  Industries Qatar Co.  Qatari Investors Group  Qatar Electricity & Water Co.  Aamal Holding Co.  Gulf International Services Co.  Mesaieed Petrochemical Holding Co.  Investment Holding Group  Qatar Aluminium Limited  Industrial  Qatar Navigation Co.  Quif Warehousing Co.  Qatar Gas Transport Co. (Nakilat)  Transportation  United Development Co.  Barwa Real Estate Co.  Ezdan Holding Group  Mazaya Qatar Real Estate Development Co.  Real Estate  Qatar Insurance Co.  Qotar General Insurance & Reinsurance Co.                                                                                                                                                                           | 3.90<br>5.78<br>1.25<br><b>6,112.6</b><br>29.06<br>70.42<br>1,443.21<br>37.08<br>371.96<br>67.91<br>(5.53)<br>378.95<br>8.11<br>123.84                                                      | 18.28<br>3.30<br>6.40<br><b>6,619.4</b><br>40.77<br>77.35<br>2,703.62<br>81.93<br>388.69<br>73.62<br>83.30<br>442.91                                                          | 368.6%<br>(42.9%)<br>412.2%<br><b>8.3%</b><br>40.3%<br>9.9%<br>87.3%<br>120.9%<br>4.5%<br>8.4%                                   | 0.01<br>0.02<br>0.02<br>0.06<br>0.11<br>0.24<br>0.03<br>0.34                                                                                           | 0.06<br>0.01<br>0.11<br>0.09<br>0.12<br>0.45<br>0.07                                                                 |
| Qatar & Oman Investment Co.  Islamic Holding Group  Banking & Financial Services  Qatar Industrial Manufacturing  Qatar National Cement Co.  Industries Qatar Co.  Qatari Investors Group  Qatar Electricity & Water Co.  Aamal Holding Co.  Gulf International Services Co.  Mesaieed Petrochemical Holding Co.  Investment Holding Group  Qatar Aluminium Limited  Industrial  Qatar Navigation Co.  Gulf Warehousing Co.  Qatar Gas Transport Co. (Nakilat)  Transportation  United Development Co.  Barwa Real Estate Co.  Ezdan Holding Group  Mazaya Qatar Real Estate Development Co.  Real Estate  Qatar Insurance Co.  Doha Insurance Co.                                                                                                                                                                                                                                            | 5.78 1.25 6,112.6 29.06 70.42 1,443.21 37.08 371.96 67.91 (5.53) 378.95 8.11 123.84                                                                                                         | 3.30<br>6.40<br><b>6,619.4</b><br>40.77<br>77.35<br>2,703.62<br>81.93<br>388.69<br>73.62<br>83.30<br>442.91                                                                   | (42.9%) 412.2% 8.3% 40.3% 9.9% 87.3% 120.9% 4.5% 8.4% NM                                                                         | 0.02<br>0.02<br>0.06<br>0.11<br>0.24<br>0.03<br>0.34                                                                                                   | 0.01<br>0.11<br>0.09<br>0.12<br>0.45<br>0.07<br>0.35                                                                 |
| Islamic Holding Group  Banking & Financial Services  Qatar Industrial Manufacturing  Qatar National Cement Co. Industries Qatar Co.  Qatari Investors Group  Qatar Electricity & Water Co.  Aamal Holding Co.  Gulf International Services Co.  Mesaieed Petrochemical Holding Co. Investment Holding Group  Qatar Aluminium Limited  Industrial  Qatar Navigation Co.  Gulf Warehousing Co.  Qatar Gas Transport Co. (Nakilat)  Transportation  United Development Co.  Barwa Real Estate Co.  Ezdan Holding Group  Mazaya Qatar Real Estate Development Co.  Real Estate  Qatar Insurance Co.  Qatar General Insurance & Reinsurance Co.                                                                                                                                                                                                                                                    | 1.25 6,112.6 29.06 70.42 1,443.21 37.08 371.96 67.91 (5.53) 378.95 8.11 123.84                                                                                                              | 6.40<br><b>6,619.4</b><br>40.77<br>77.35<br>2,703.62<br>81.93<br>388.69<br>73.62<br>83.30<br>442.91                                                                           | 412.2%<br><b>8.3%</b><br>40.3%<br>9.9%<br>87.3%<br>120.9%<br>4.5%<br>8.4%<br>NM                                                  | 0.02<br>0.06<br>0.11<br>0.24<br>0.03<br>0.34<br>0.01                                                                                                   | 0.11<br>0.09<br>0.12<br>0.45<br>0.07<br>0.35                                                                         |
| Banking & Financial Services  Qatar Industrial Manufacturing  Qatar National Cement Co. Industries Qatar Co. Qatari Investors Group  Qatar Electricity & Water Co. Aamal Holding Co. Gulf International Services Co. Mesaieed Petrochemical Holding Co. Investment Holding Group  Qatar Aluminium Limited  Industrial  Qatar Navigation Co. Gulf Warehousing Co. Qatar Gas Transport Co. (Nakilat)  Transportation  United Development Co. Barwa Real Estate Co. Ezdan Holding Group  Mazaya Qatar Real Estate Development Co. Real Estate  Qatar Insurance Co.  Qatar General Insurance & Reinsurance Co.                                                                                                                                                                                                                                                                                    | 6,112.6 29.06 70.42 1,443.21 37.08 371.96 67.91 (5.53) 378.95 8.11 123.84                                                                                                                   | 6,619.4<br>40.77<br>77.35<br>2,703.62<br>81.93<br>388.69<br>73.62<br>83.30<br>442.91                                                                                          | 412.2%<br><b>8.3%</b><br>40.3%<br>9.9%<br>87.3%<br>120.9%<br>4.5%<br>8.4%<br>NM                                                  | 0.06<br>0.11<br>0.24<br>0.03<br>0.34<br>0.01                                                                                                           | 0.09<br>0.12<br>0.45<br>0.07<br>0.35                                                                                 |
| Banking & Financial Services  Qatar Industrial Manufacturing  Qatar National Cement Co. Industries Qatar Co. Qatari Investors Group  Qatar Electricity & Water Co. Aamal Holding Co. Gulf International Services Co. Mesaieed Petrochemical Holding Co. Investment Holding Group  Qatar Aluminium Limited  Industrial  Qatar Navigation Co. Gulf Warehousing Co. Qatar Gas Transport Co. (Nakilat)  Transportation  United Development Co. Barwa Real Estate Co. Ezdan Holding Group  Mazaya Qatar Real Estate Development Co. Real Estate  Qatar Insurance Co.  Qatar General Insurance & Reinsurance Co.                                                                                                                                                                                                                                                                                    | 6,112.6 29.06 70.42 1,443.21 37.08 371.96 67.91 (5.53) 378.95 8.11 123.84                                                                                                                   | 6,619.4<br>40.77<br>77.35<br>2,703.62<br>81.93<br>388.69<br>73.62<br>83.30<br>442.91                                                                                          | 8.3%<br>40.3%<br>9.9%<br>87.3%<br>120.9%<br>4.5%<br>8.4%<br>NM                                                                   | 0.06<br>0.11<br>0.24<br>0.03<br>0.34<br>0.01                                                                                                           | 0.09<br>0.12<br>0.45<br>0.07<br>0.35                                                                                 |
| Qatar Industrial Manufacturing Qatar National Cement Co. Industries Qatar Co. Qatari Investors Group Qatar Electricity & Water Co. Aamal Holding Co. Gulf International Services Co. Mesaieed Petrochemical Holding Co. Investment Holding Group Qatar Aluminium Limited Industrial Qatar Navigation Co. Gulf Warehousing Co. Qatar Gas Transport Co. (Nakilat) Transportation United Development Co. Barwa Real Estate Co. Ezdan Holding Group Mazaya Qatar Real Estate Development Co. Real Estate Qatar Insurance Co. Doha Insurance Co. Qatar General Insurance & Reinsurance Co.                                                                                                                                                                                                                                                                                                         | 29.06<br>70.42<br>1,443.21<br>37.08<br>371.96<br>67.91<br>(5.53)<br>378.95<br>8.11<br>123.84                                                                                                | 40.77<br>77.35<br>2,703.62<br>81.93<br>388.69<br>73.62<br>83.30<br>442.91                                                                                                     | 40.3%<br>9.9%<br>87.3%<br>120.9%<br>4.5%<br>8.4%<br>NM                                                                           | 0.11<br>0.24<br>0.03<br>0.34<br>0.01                                                                                                                   | 0.12<br>0.45<br>0.07<br>0.35                                                                                         |
| Qatar National Cement Co. Industries Qatar Co. Qatari Investors Group Qatar Electricity & Water Co. Aamal Holding Co. Gulf International Services Co. Mesaieed Petrochemical Holding Co. Investment Holding Group Qatar Aluminium Limited Industrial Qatar Navigation Co. Gulf Warehousing Co. Qatar Gas Transport Co. (Nakilat) Transportation United Development Co. Barwa Real Estate Co. Ezdan Holding Group Mazaya Qatar Real Estate Development Co. Real Estate Qatar Insurance Co. Qatar General Insurance & Reinsurance Co.                                                                                                                                                                                                                                                                                                                                                           | 70.42<br>1,443.21<br>37.08<br>371.96<br>67.91<br>(5.53)<br>378.95<br>8.11<br>123.84                                                                                                         | 77.35<br>2,703.62<br>81.93<br>388.69<br>73.62<br>83.30<br>442.91                                                                                                              | 9.9%<br>87.3%<br>120.9%<br>4.5%<br>8.4%<br>NM                                                                                    | 0.11<br>0.24<br>0.03<br>0.34<br>0.01                                                                                                                   | 0.12<br>0.45<br>0.07<br>0.35                                                                                         |
| Industries Qatar Co. Qatari Investors Group Qatar Electricity & Water Co. Aamal Holding Co. Gulf International Services Co. Mesaieed Petrochemical Holding Co. Investment Holding Group Qatar Aluminium Limited Industrial Qatar Navigation Co. Gulf Warehousing Co. Qatar Gas Transport Co. (Nakilat) Transportation United Development Co. Barwa Real Estate Co. Ezdan Holding Group Mazaya Qatar Real Estate Development Co. Real Estate Qatar Insurance Co. Qatar General Insurance & Reinsurance Co.                                                                                                                                                                                                                                                                                                                                                                                     | 1,443.21<br>37.08<br>371.96<br>67.91<br>(5.53)<br>378.95<br>8.11<br>123.84                                                                                                                  | 2,703.62<br>81.93<br>388.69<br>73.62<br>83.30<br>442.91                                                                                                                       | 87.3%<br>120.9%<br>4.5%<br>8.4%<br>NM                                                                                            | 0.24<br>0.03<br>0.34<br>0.01                                                                                                                           | 0.45<br>0.07<br>0.35                                                                                                 |
| Qatari Investors Group Qatar Electricity & Water Co. Aamal Holding Co. Gulf International Services Co. Mesaieed Petrochemical Holding Co. Investment Holding Group Qatar Aluminium Limited Industrial Qatar Navigation Co. Gulf Warehousing Co. Qatar Gas Transport Co. (Nakilat) Transportation United Development Co. Barwa Real Estate Co. Ezdan Holding Group Mazaya Qatar Real Estate Development Co. Real Estate Qatar Insurance Co. Doha Insurance Co. Qatar General Insurance & Reinsurance Co.                                                                                                                                                                                                                                                                                                                                                                                       | 37.08<br>371.96<br>67.91<br>(5.53)<br>378.95<br>8.11<br>123.84                                                                                                                              | 81.93<br>388.69<br>73.62<br>83.30<br>442.91                                                                                                                                   | 120.9%<br>4.5%<br>8.4%<br>NM                                                                                                     | 0.03<br>0.34<br>0.01                                                                                                                                   | 0.07<br>0.35                                                                                                         |
| Qatar Electricity & Water Co.  Aamal Holding Co.  Gulf International Services Co.  Mesaieed Petrochemical Holding Co. Investment Holding Group  Qatar Aluminium Limited  Industrial  Qatar Navigation Co.  Gulf Warehousing Co.  Qatar Gas Transport Co. (Nakilat)  Transportation  United Development Co.  Barwa Real Estate Co.  Ezdan Holding Group  Mazaya Qatar Real Estate Development Co.  Real Estate  Qatar Insurance Co.  Qatar General Insurance & Reinsurance Co.                                                                                                                                                                                                                                                                                                                                                                                                                 | 371.96<br>67.91<br>(5.53)<br>378.95<br>8.11<br>123.84                                                                                                                                       | 388.69<br>73.62<br>83.30<br>442.91                                                                                                                                            | 4.5%<br>8.4%<br>NM                                                                                                               | 0.34<br>0.01                                                                                                                                           | 0.35                                                                                                                 |
| Aamal Holding Co. Gulf International Services Co. Mesaieed Petrochemical Holding Co. Investment Holding Group Qatar Aluminium Limited Industrial Qatar Navigation Co. Gulf Warehousing Co. Qatar Gas Transport Co. (Nakilat) Transportation United Development Co. Barwa Real Estate Co. Ezdan Holding Group Mazaya Qatar Real Estate Development Co. Real Estate Qatar Insurance Co. Qatar General Insurance & Reinsurance Co.                                                                                                                                                                                                                                                                                                                                                                                                                                                               | 67.91<br>(5.53)<br>378.95<br>8.11<br>123.84                                                                                                                                                 | 73.62<br>83.30<br>442.91                                                                                                                                                      | 8.4%<br>NM                                                                                                                       | 0.01                                                                                                                                                   |                                                                                                                      |
| Gulf International Services Co.  Mesaieed Petrochemical Holding Co. Investment Holding Group Qatar Aluminium Limited  Industrial Qatar Navigation Co. Gulf Warehousing Co. Qatar Gas Transport Co. (Nakilat)  Transportation United Development Co. Barwa Real Estate Co. Ezdan Holding Group Mazaya Qatar Real Estate Development Co.  Real Estate Qatar Insurance Co. Qatar General Insurance & Reinsurance Co.                                                                                                                                                                                                                                                                                                                                                                                                                                                                             | (5.53)<br>378.95<br>8.11<br>123.84                                                                                                                                                          | 83.30<br>442.91                                                                                                                                                               | NM                                                                                                                               |                                                                                                                                                        |                                                                                                                      |
| Mesaieed Petrochemical Holding Co. Investment Holding Group Qatar Aluminium Limited Industrial Qatar Navigation Co. Gulf Warehousing Co. Qatar Gas Transport Co. (Nakilat) Transportation United Development Co. Barwa Real Estate Co. Ezdan Holding Group Mazaya Qatar Real Estate Development Co. Real Estate Qatar Insurance Co. Doha Insurance Co. Qatar General Insurance & Reinsurance Co.                                                                                                                                                                                                                                                                                                                                                                                                                                                                                              | 378.95<br>8.11<br>123.84                                                                                                                                                                    | 442.91                                                                                                                                                                        |                                                                                                                                  | (0.00)                                                                                                                                                 |                                                                                                                      |
| Investment Holding Group Qatar Aluminium Limited  Industrial Qatar Navigation Co. Gulf Warehousing Co. Qatar Gas Transport Co. (Nakilat) Transportation United Development Co. Barwa Real Estate Co. Ezdan Holding Group Mazaya Qatar Real Estate Development Co. Real Estate Qatar Insurance Co. Doha Insurance Co. Qatar General Insurance & Reinsurance Co.                                                                                                                                                                                                                                                                                                                                                                                                                                                                                                                                | 8.11<br>123.84                                                                                                                                                                              |                                                                                                                                                                               |                                                                                                                                  | (0.00)                                                                                                                                                 | 0.05                                                                                                                 |
| Qatar Aluminium Limited  Industrial  Qatar Navigation Co.  Gulf Warehousing Co.  Qatar Gas Transport Co. (Nakilat)  Transportation  United Development Co.  Barwa Real Estate Co.  Ezdan Holding Group  Mazaya Qatar Real Estate Development Co.  Real Estate  Qatar Insurance Co.  Qatar General Insurance & Reinsurance Co.                                                                                                                                                                                                                                                                                                                                                                                                                                                                                                                                                                 | 123.84                                                                                                                                                                                      | 8.5/                                                                                                                                                                          | 16.9%                                                                                                                            | 0.03                                                                                                                                                   | 0.04                                                                                                                 |
| Industrial  Qatar Navigation Co.  Gulf Warehousing Co.  Qatar Gas Transport Co. (Nakilat)  Transportation  United Development Co.  Barwa Real Estate Co.  Ezdan Holding Group  Mazaya Qatar Real Estate Development Co.  Real Estate  Qatar Insurance Co.  Qatar General Insurance & Reinsurance Co.                                                                                                                                                                                                                                                                                                                                                                                                                                                                                                                                                                                          |                                                                                                                                                                                             | 000.00                                                                                                                                                                        | 5.7%                                                                                                                             | 0.01                                                                                                                                                   | 0.01                                                                                                                 |
| Qatar Navigation Co. Gulf Warehousing Co. Qatar Gas Transport Co. (Nakilat) Transportation United Development Co. Barwa Real Estate Co. Ezdan Holding Group Mazaya Qatar Real Estate Development Co. Real Estate Qatar Insurance Co. Doha Insurance Co. Qatar General Insurance & Reinsurance Co.                                                                                                                                                                                                                                                                                                                                                                                                                                                                                                                                                                                             | 2,525.0                                                                                                                                                                                     | 239.60                                                                                                                                                                        | 93.5%                                                                                                                            | 0.02                                                                                                                                                   | 0.04                                                                                                                 |
| Gulf Warehousing Co.  Qatar Gas Transport Co. (Nakilat)  Transportation  United Development Co.  Barwa Real Estate Co.  Ezdan Holding Group  Mazaya Qatar Real Estate Development Co.  Real Estate  Qatar Insurance Co.  Doha Insurance Co.  Qatar General Insurance & Reinsurance Co.                                                                                                                                                                                                                                                                                                                                                                                                                                                                                                                                                                                                        | 007.00                                                                                                                                                                                      | 4,140.4                                                                                                                                                                       | 64.0%                                                                                                                            |                                                                                                                                                        |                                                                                                                      |
| Qatar Gas Transport Co. (Nakilat)  Transportation  United Development Co.  Barwa Real Estate Co.  Ezdan Holding Group  Mazaya Qatar Real Estate Development Co.  Real Estate  Qatar Insurance Co.  Doha Insurance Co.  Qatar General Insurance & Reinsurance Co.                                                                                                                                                                                                                                                                                                                                                                                                                                                                                                                                                                                                                              | 297.23                                                                                                                                                                                      | 360.41                                                                                                                                                                        | 21.3%                                                                                                                            | 0.26                                                                                                                                                   | 0.32                                                                                                                 |
| Transportation United Development Co. Barwa Real Estate Co. Ezdan Holding Group Mazaya Qatar Real Estate Development Co. Real Estate Qatar Insurance Co. Doha Insurance Co. Qatar General Insurance & Reinsurance Co.                                                                                                                                                                                                                                                                                                                                                                                                                                                                                                                                                                                                                                                                         | 54.37                                                                                                                                                                                       | 57.80                                                                                                                                                                         | 6.3%                                                                                                                             | 0.09                                                                                                                                                   | 0.10                                                                                                                 |
| United Development Co.  Barwa Real Estate Co.  Ezdan Holding Group  Mazaya Qatar Real Estate Development Co.  Real Estate  Qatar Insurance Co.  Doha Insurance Co.  Qatar General Insurance & Reinsurance Co.                                                                                                                                                                                                                                                                                                                                                                                                                                                                                                                                                                                                                                                                                 | 320.11                                                                                                                                                                                      | 381.84                                                                                                                                                                        | 19.3%                                                                                                                            | 0.06                                                                                                                                                   | 0.07                                                                                                                 |
| Barwa Real Estate Co.  Ezdan Holding Group  Mazaya Qatar Real Estate Development Co.  Real Estate  Qatar Insurance Co.  Doha Insurance Co.  Qatar General Insurance & Reinsurance Co.                                                                                                                                                                                                                                                                                                                                                                                                                                                                                                                                                                                                                                                                                                         | 671.7                                                                                                                                                                                       | 800.0                                                                                                                                                                         | 19.1%                                                                                                                            |                                                                                                                                                        |                                                                                                                      |
| Ezdan Holding Group  Mazaya Qatar Real Estate Development Co.  Real Estate  Qatar Insurance Co.  Doha Insurance Co.  Qatar General Insurance & Reinsurance Co.                                                                                                                                                                                                                                                                                                                                                                                                                                                                                                                                                                                                                                                                                                                                | 46.37                                                                                                                                                                                       | 80.29                                                                                                                                                                         | 73.1%                                                                                                                            | 0.01                                                                                                                                                   | 0.02                                                                                                                 |
| Mazaya Qatar Real Estate Development Co.  Real Estate  Qatar Insurance Co.  Doha Insurance Co.  Qatar General Insurance & Reinsurance Co.                                                                                                                                                                                                                                                                                                                                                                                                                                                                                                                                                                                                                                                                                                                                                     | 189.56                                                                                                                                                                                      | 228.94                                                                                                                                                                        | 20.8%                                                                                                                            | 0.05                                                                                                                                                   | 0.06                                                                                                                 |
| Real Estate  Qatar Insurance Co.  Doha Insurance Co.  Qatar General Insurance & Reinsurance Co.                                                                                                                                                                                                                                                                                                                                                                                                                                                                                                                                                                                                                                                                                                                                                                                               | 147.31                                                                                                                                                                                      | 153.60                                                                                                                                                                        | 4.3%                                                                                                                             | 0.01                                                                                                                                                   | 0.01                                                                                                                 |
| Qatar Insurance Co. Doha Insurance Co. Qatar General Insurance & Reinsurance Co.                                                                                                                                                                                                                                                                                                                                                                                                                                                                                                                                                                                                                                                                                                                                                                                                              | 6.96                                                                                                                                                                                        | 11.37                                                                                                                                                                         | 63.5%                                                                                                                            | 0.01                                                                                                                                                   | 0.01                                                                                                                 |
| Doha Insurance Co.<br>Qatar General Insurance & Reinsurance Co.                                                                                                                                                                                                                                                                                                                                                                                                                                                                                                                                                                                                                                                                                                                                                                                                                               | 390.2                                                                                                                                                                                       | 474.2                                                                                                                                                                         | 21.5%                                                                                                                            |                                                                                                                                                        |                                                                                                                      |
| Qatar General Insurance & Reinsurance Co.                                                                                                                                                                                                                                                                                                                                                                                                                                                                                                                                                                                                                                                                                                                                                                                                                                                     | 200.63                                                                                                                                                                                      | 222.97                                                                                                                                                                        | 11.1%                                                                                                                            | 0.055                                                                                                                                                  | 0.06                                                                                                                 |
|                                                                                                                                                                                                                                                                                                                                                                                                                                                                                                                                                                                                                                                                                                                                                                                                                                                                                               | 23.87                                                                                                                                                                                       | 33.44                                                                                                                                                                         | 40.1%                                                                                                                            | 0.05                                                                                                                                                   | 0.07                                                                                                                 |
|                                                                                                                                                                                                                                                                                                                                                                                                                                                                                                                                                                                                                                                                                                                                                                                                                                                                                               | 49.41                                                                                                                                                                                       | 56.77                                                                                                                                                                         | 14.9%                                                                                                                            | 0.06                                                                                                                                                   | 0.07                                                                                                                 |
| Al Khaleej Takaful Group Co.                                                                                                                                                                                                                                                                                                                                                                                                                                                                                                                                                                                                                                                                                                                                                                                                                                                                  | 21.83                                                                                                                                                                                       | 20.49                                                                                                                                                                         | (6.2%)                                                                                                                           | 0.09                                                                                                                                                   | 0.08                                                                                                                 |
| Qatar Islamic Insurance Co.                                                                                                                                                                                                                                                                                                                                                                                                                                                                                                                                                                                                                                                                                                                                                                                                                                                                   | 23.71                                                                                                                                                                                       | 26.15                                                                                                                                                                         | 10.3%                                                                                                                            | 0.16                                                                                                                                                   | 0.17                                                                                                                 |
| QLM                                                                                                                                                                                                                                                                                                                                                                                                                                                                                                                                                                                                                                                                                                                                                                                                                                                                                           | 25.09                                                                                                                                                                                       | 27.64                                                                                                                                                                         | 10.2%                                                                                                                            | 0.07                                                                                                                                                   | 0.08                                                                                                                 |
| Insurance                                                                                                                                                                                                                                                                                                                                                                                                                                                                                                                                                                                                                                                                                                                                                                                                                                                                                     | 344.5                                                                                                                                                                                       | 387.5                                                                                                                                                                         | 12.5%                                                                                                                            |                                                                                                                                                        |                                                                                                                      |
| OOREDOO                                                                                                                                                                                                                                                                                                                                                                                                                                                                                                                                                                                                                                                                                                                                                                                                                                                                                       | 193.23                                                                                                                                                                                      | 659.12                                                                                                                                                                        | 241.1%                                                                                                                           | 0.06                                                                                                                                                   | 0.21                                                                                                                 |
| Vodafone Qatar                                                                                                                                                                                                                                                                                                                                                                                                                                                                                                                                                                                                                                                                                                                                                                                                                                                                                | 66.02                                                                                                                                                                                       | 107.38                                                                                                                                                                        | 62.7%                                                                                                                            | 0.02                                                                                                                                                   | 0.03                                                                                                                 |
| Telecommunication                                                                                                                                                                                                                                                                                                                                                                                                                                                                                                                                                                                                                                                                                                                                                                                                                                                                             | 259.2                                                                                                                                                                                       | 766.5                                                                                                                                                                         | 195.7%                                                                                                                           |                                                                                                                                                        |                                                                                                                      |
| Zad Holding Co.                                                                                                                                                                                                                                                                                                                                                                                                                                                                                                                                                                                                                                                                                                                                                                                                                                                                               | 42.59                                                                                                                                                                                       | 42.84                                                                                                                                                                         | 0.6%                                                                                                                             | 0.16                                                                                                                                                   | 0.15                                                                                                                 |
| Qatar German Co. For Medical Devices                                                                                                                                                                                                                                                                                                                                                                                                                                                                                                                                                                                                                                                                                                                                                                                                                                                          | 0.47                                                                                                                                                                                        | 0.52                                                                                                                                                                          | 11.1%                                                                                                                            |                                                                                                                                                        | 0.00                                                                                                                 |
| Salam International Investment Co. Ltd.                                                                                                                                                                                                                                                                                                                                                                                                                                                                                                                                                                                                                                                                                                                                                                                                                                                       | 11.50                                                                                                                                                                                       | 12.78                                                                                                                                                                         | 11.1%                                                                                                                            |                                                                                                                                                        | 0.01                                                                                                                 |
| Medicare Group                                                                                                                                                                                                                                                                                                                                                                                                                                                                                                                                                                                                                                                                                                                                                                                                                                                                                | 21.81                                                                                                                                                                                       | 17.19                                                                                                                                                                         | (21.2%)                                                                                                                          | 0.08                                                                                                                                                   | 0.06                                                                                                                 |
| Qatar Cinema & Film Distribution Co.                                                                                                                                                                                                                                                                                                                                                                                                                                                                                                                                                                                                                                                                                                                                                                                                                                                          | 1.05                                                                                                                                                                                        | 1.54                                                                                                                                                                          | 47.2%                                                                                                                            |                                                                                                                                                        | 0.03                                                                                                                 |
| Qatar Fuel Co.                                                                                                                                                                                                                                                                                                                                                                                                                                                                                                                                                                                                                                                                                                                                                                                                                                                                                | 253.20                                                                                                                                                                                      | 262.80                                                                                                                                                                        | 3.8%                                                                                                                             |                                                                                                                                                        | 0.26                                                                                                                 |
| Mannai Corporation                                                                                                                                                                                                                                                                                                                                                                                                                                                                                                                                                                                                                                                                                                                                                                                                                                                                            | 33.28                                                                                                                                                                                       | 31.78                                                                                                                                                                         | (4.5%)                                                                                                                           | 0.03                                                                                                                                                   | 0.28                                                                                                                 |
| •                                                                                                                                                                                                                                                                                                                                                                                                                                                                                                                                                                                                                                                                                                                                                                                                                                                                                             | 1.02                                                                                                                                                                                        | (7.05)                                                                                                                                                                        | (4.5%)<br>NM                                                                                                                     |                                                                                                                                                        | (0.04)                                                                                                               |
| Widam Food Co.                                                                                                                                                                                                                                                                                                                                                                                                                                                                                                                                                                                                                                                                                                                                                                                                                                                                                |                                                                                                                                                                                             | ` /                                                                                                                                                                           |                                                                                                                                  |                                                                                                                                                        |                                                                                                                      |
| Al Meera Consumer Goods Co.                                                                                                                                                                                                                                                                                                                                                                                                                                                                                                                                                                                                                                                                                                                                                                                                                                                                   | 49.17                                                                                                                                                                                       | 43.20                                                                                                                                                                         | (12.1%)                                                                                                                          | 0.25                                                                                                                                                   | 0.22                                                                                                                 |
| Baladna Company Condo & Compine                                                                                                                                                                                                                                                                                                                                                                                                                                                                                                                                                                                                                                                                                                                                                                                                                                                               | 44.01                                                                                                                                                                                       | 25.90                                                                                                                                                                         | /F 00()                                                                                                                          | 0.02                                                                                                                                                   | 0.01                                                                                                                 |
| Consumer Goods & Services                                                                                                                                                                                                                                                                                                                                                                                                                                                                                                                                                                                                                                                                                                                                                                                                                                                                     | 458.1                                                                                                                                                                                       | 431.5                                                                                                                                                                         | (5.8%)                                                                                                                           |                                                                                                                                                        |                                                                                                                      |
| Total Qatar Market                                                                                                                                                                                                                                                                                                                                                                                                                                                                                                                                                                                                                                                                                                                                                                                                                                                                            | 10,761.3                                                                                                                                                                                    | 13,619.4                                                                                                                                                                      | 26.6%                                                                                                                            |                                                                                                                                                        |                                                                                                                      |