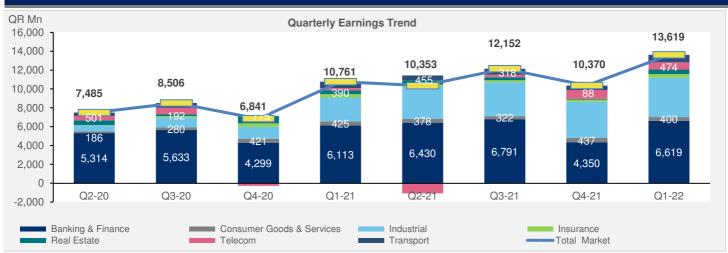

Source : Company Financials, Bloomberg, Reuters, Kamco Invest Research

| Qatar National Bank (QNB) Qatar Islamic Bank Commercial Bank of Qatar Doha Bank Al Ahli Bank QSC Qatar International Islamic Bank Masraf Al Rayan Qatar First Bank National Leasing Holding Co. Dlala Brokerage & Investment Holding Co. Qatar & Oman Investment Co. Islamic Holding Group  Banking & Financial Services Qatar Industrial Manufacturing Qatar National Cement Co. Industries Qatar Co. Qatari Investors Group Qatar Electricity & Water Co. Aamal Holding Co. Gulf International Services Co. Mesaieed Petrochemical Holding Co. Investment Holding Group Qatar Aluminium Limited  Industrial Qatar Navigation Co. Gulf Warehousing Co. Qatar Gas Transport Co. (Nakilat)  Transportation United Development Co. Barwa Real Estate Co. Ezdan Holding Group Mazaya Qatar Real Estate Development Co. Real Estate Qatar Insurance Co. Qatar General Insurance & Reinsurance Co. | Net Profit (Loss) Q1-2022  3,312.21 750.03 602.74 380.19 186.57 280.72 574.70 20.56 (6.08) 3.90 5.78 1.25 6,112.6 29.06 70.42 1,443.21 37.08 371.96 67.91 (5.53) 378.95 8.11 123.84 2,525.0 | 3,616.02 855.15 702.27 401.45 191.45 294.86 506.21 21.02 2.95 18.28 3.30 6.40 6,619.4 40.77 77.35 2,703.62 81.93 388.69 73.62 83.30 442.91 8.57                               | 9.2% 14.0% 16.5% 5.6% 2.6% 5.0% (11.9%) 2.3% NM 368.6% (42.9%) 412.2% 8.3% 40.3% 9.9% 87.3% 120.9% 1.5% 8.4% NM                  | 0.06<br>0.11<br>0.24<br>0.03<br>0.34<br>0.01                                                                                                           | 0.36 0.36 0.17 0.13 0.07 0.19 0.05 0.03 0.01 0.06 0.01 0.11 0.09 0.12 0.45 0.07 0.35 0.01                            |
|-----------------------------------------------------------------------------------------------------------------------------------------------------------------------------------------------------------------------------------------------------------------------------------------------------------------------------------------------------------------------------------------------------------------------------------------------------------------------------------------------------------------------------------------------------------------------------------------------------------------------------------------------------------------------------------------------------------------------------------------------------------------------------------------------------------------------------------------------------------------------------------------------|---------------------------------------------------------------------------------------------------------------------------------------------------------------------------------------------|-------------------------------------------------------------------------------------------------------------------------------------------------------------------------------|----------------------------------------------------------------------------------------------------------------------------------|--------------------------------------------------------------------------------------------------------------------------------------------------------|----------------------------------------------------------------------------------------------------------------------|
| Qatar Islamic Bank Commercial Bank of Qatar Doha Bank Al Ahli Bank QSC Qatar International Islamic Bank Masraf Al Rayan Qatar First Bank National Leasing Holding Co. Dlala Brokerage & Investment Holding Co. Qatar & Oman Investment Co. Islamic Holding Group  Banking & Financial Services Qatar Industrial Manufacturing Qatar National Cement Co. Industries Qatar Co. Qatari Investors Group Qatar Electricity & Water Co. Aamal Holding Co. Gulf International Services Co. Mesaieed Petrochemical Holding Co. Investment Holding Group Qatar Aluminium Limited  Industrial Qatar Navigation Co. Gulf Warehousing Co. Qatar Gas Transport Co. (Nakilat)  Transportation United Development Co. Barwa Real Estate Co. Ezdan Holding Group Mazaya Qatar Real Estate Development Co. Real Estate Qatar Insurance Co. Qotar General Insurance & Reinsurance Co.                           | 750.03 602.74 380.19 186.57 280.72 574.70 20.56 (6.08) 3.90 5.78 1.25 6,112.6 29.06 70.42 1,443.21 37.08 371.96 67.91 (5.53) 378.95 8.11 123.84                                             | 855.15 702.27 401.45 191.45 294.86 506.21 21.02 2.95 18.28 3.30 6.40 6,619.4 40.77 77.35 2,703.62 81.93 388.69 73.62 83.30 442.91                                             | 14.0% 16.5% 5.6% 2.6% 5.0% (11.9%) 2.3% NM 368.6% (42.9%) 412.2% 8.3% 40.3% 9.9% 87.3% 120.9% 4.5% 8.4% NM                       | 0.32<br>0.15<br>0.12<br>0.07<br>0.19<br>0.08<br>0.03<br>(0.01)<br>0.01<br>0.02<br>0.02<br>0.02<br>0.04<br>0.05<br>0.11<br>0.24<br>0.03<br>0.34<br>0.01 | 0.36 0.17 0.13 0.07 0.19 0.05 0.03 0.01 0.06 0.01 0.11 0.09 0.12 0.45 0.07 0.35                                      |
| Commercial Bank of Qatar  Doha Bank  Al Ahli Bank QSC  Qatar International Islamic Bank  Masraf Al Rayan  Qatar First Bank  National Leasing Holding Co.  Dlala Brokerage & Investment Holding Co.  Qatar & Oman Investment Co.  Islamic Holding Group  Banking & Financial Services  Qatar Industrial Manufacturing  Qatar National Cement Co.  Industries Qatar Co.  Qatari Investors Group  Qatar Electricity & Water Co.  Aamal Holding Co.  Gulf International Services Co.  Mesaieed Petrochemical Holding Co.  Investment Holding Group  Qatar Aluminium Limited  Industrial  Qatar Navigation Co.  Gulf Warehousing Co.  Qatar Gas Transport Co. (Nakilat)  Transportation  United Development Co.  Barwa Real Estate Co.  Ezdan Holding Group  Mazaya Qatar Real Estate Development Co.  Real Estate  Qatar Insurance Co.  Doha Insurance Co.                                        | 602.74 380.19 186.57 280.72 574.70 20.56 (6.08) 3.90 5.78 1.25 6,112.6 29.06 70.42 1,443.21 37.08 371.96 67.91 (5.53) 378.95 8.11 123.84                                                    | 702.27 401.45 191.45 294.86 506.21 21.02 2.95 18.28 3.30 6.40 6,619.4 40.77 77.35 2,703.62 81.93 388.69 73.62 83.30 442.91                                                    | 16.5% 5.6% 2.6% 5.0% (11.9%) 2.3% NM 368.6% (42.9%) 412.2% 8.3% 40.3% 9.9% 87.3% 120.9% 4.5% 8.4% NM                             | 0.15<br>0.12<br>0.07<br>0.19<br>0.08<br>0.03<br>(0.01)<br>0.01<br>0.02<br>0.02<br>0.02<br>0.06<br>0.11<br>0.24<br>0.03<br>0.34                         | 0.17<br>0.13<br>0.07<br>0.19<br>0.05<br>0.03<br>0.01<br>0.06<br>0.01<br>0.11<br>0.09<br>0.12<br>0.45<br>0.07<br>0.35 |
| Doha Bank  Al Ahli Bank QSC  Qatar International Islamic Bank  Masraf Al Rayan  Qatar First Bank  National Leasing Holding Co.  Dlala Brokerage & Investment Holding Co.  Qatar & Oman Investment Co.  Islamic Holding Group  Banking & Financial Services  Qatar Industrial Manufacturing  Qatar National Cement Co.  Industries Qatar Co.  Qatari Investors Group  Qatar Electricity & Water Co.  Aamal Holding Co.  Gulf International Services Co.  Mesaieed Petrochemical Holding Co.  Investment Holding Group  Qatar Aluminium Limited  Industrial  Qatar Navigation Co.  Gulf Warehousing Co.  Qatar Gas Transport Co. (Nakilat)  Transportation  United Development Co.  Barwa Real Estate Co.  Ezdan Holding Group  Mazaya Qatar Real Estate Development Co.  Real Estate  Qatar Insurance Co.  Doha Insurance Co.                                                                  | 380.19 186.57 280.72 574.70 20.56 (6.08) 3.90 5.78 1.25 6,112.6 29.06 70.42 1,443.21 37.08 371.96 67.91 (5.53) 378.95 8.11 123.84                                                           | 401.45<br>191.45<br>294.86<br>506.21<br>21.02<br>2.95<br>18.28<br>3.30<br>6.40<br><b>6,619.4</b><br>40.77<br>77.35<br>2,703.62<br>81.93<br>388.69<br>73.62<br>83.30<br>442.91 | 5.6% 2.6% 5.0% (11.9%) 2.3% NM 368.6% (42.9%) 412.2% 8.3% 40.3% 9.9% 87.3% 120.9% 4.5% 8.4% NM                                   | 0.12<br>0.07<br>0.19<br>0.08<br>0.03<br>(0.01)<br>0.01<br>0.02<br>0.02<br>0.06<br>0.11<br>0.24<br>0.03<br>0.34                                         | 0.13<br>0.07<br>0.19<br>0.05<br>0.03<br>0.01<br>0.06<br>0.01<br>0.11<br>0.09<br>0.12<br>0.45<br>0.07<br>0.35         |
| Al Ahli Bank QSC  Qatar International Islamic Bank  Masraf Al Rayan  Qatar First Bank  National Leasing Holding Co.  Dlala Brokerage & Investment Holding Co.  Qatar & Oman Investment Co.  Islamic Holding Group  Banking & Financial Services  Qatar Industrial Manufacturing  Qatar National Cement Co.  Industries Qatar Co.  Qatari Investors Group  Qatar Electricity & Water Co.  Aamal Holding Co.  Gulf International Services Co.  Mesaieed Petrochemical Holding Co.  Investment Holding Group  Qatar Aluminium Limited  Industrial  Qatar Navigation Co.  Gulf Warehousing Co.  Qatar Gas Transport Co. (Nakilat)  Transportation  United Development Co.  Barwa Real Estate Co.  Ezdan Holding Group  Mazaya Qatar Real Estate Development Co.  Real Estate  Qatar Insurance Co.  Qotar General Insurance & Reinsurance Co.                                                      | 186.57 280.72 574.70 20.56 (6.08) 3.90 5.78 1.25 6,112.6 29.06 70.42 1,443.21 37.08 371.96 67.91 (5.53) 378.95 8.11 123.84                                                                  | 191.45 294.86 506.21 21.02 2.95 18.28 3.30 6.40 6,619.4 40.77 77.35 2,703.62 81.93 388.69 73.62 83.30 442.91                                                                  | 2.6%<br>5.0%<br>(11.9%)<br>2.3%<br>NM<br>368.6%<br>(42.9%)<br>412.2%<br>8.3%<br>40.3%<br>9.9%<br>87.3%<br>120.9%<br>4.5%<br>8.4% | 0.07<br>0.19<br>0.08<br>0.03<br>(0.01)<br>0.01<br>0.02<br>0.02<br>0.06<br>0.11<br>0.24<br>0.03<br>0.34<br>0.01                                         | 0.07<br>0.19<br>0.05<br>0.03<br>0.01<br>0.06<br>0.01<br>0.11<br>0.09<br>0.12<br>0.45<br>0.07<br>0.35                 |
| Qatar International Islamic Bank Masraf AI Rayan Qatar First Bank National Leasing Holding Co. DIala Brokerage & Investment Holding Co. Qatar & Oman Investment Co. Islamic Holding Group  Banking & Financial Services Qatar Industrial Manufacturing Qatar National Cement Co. Industries Qatar Co. Qatari Investors Group Qatar Electricity & Water Co. Aamal Holding Co. Gulf International Services Co. Mesaieed Petrochemical Holding Co. Investment Holding Group Qatar Aluminium Limited  Industrial Qatar Navigation Co. Gulf Warehousing Co. Qatar Gas Transport Co. (Nakilat)  Transportation United Development Co. Barwa Real Estate Co. Ezdan Holding Group Mazaya Qatar Real Estate Development Co. Real Estate Qatar Insurance Co. Doha Insurance Co. Qatar General Insurance & Reinsurance Co.                                                                               | 280.72 574.70 20.56 (6.08) 3.90 5.78 1.25 6,112.6 29.06 70.42 1,443.21 37.08 371.96 67.91 (5.53) 378.95 8.11 123.84                                                                         | 294.86<br>506.21<br>21.02<br>2.95<br>18.28<br>3.30<br>6.40<br><b>6,619.4</b><br>40.77<br>77.35<br>2,703.62<br>81.93<br>388.69<br>73.62<br>83.30<br>442.91                     | 5.0%<br>(11.9%)<br>2.3%<br>NM<br>368.6%<br>(42.9%)<br>412.2%<br>8.3%<br>40.3%<br>9.9%<br>87.3%<br>120.9%<br>4.5%<br>8.4%         | 0.19<br>0.08<br>0.03<br>(0.01)<br>0.01<br>0.02<br>0.02<br>0.06<br>0.11<br>0.24<br>0.03<br>0.34<br>0.01                                                 | 0.19<br>0.05<br>0.03<br>0.01<br>0.06<br>0.01<br>0.11<br>0.09<br>0.12<br>0.45<br>0.07<br>0.35                         |
| Masraf Al Rayan  Qatar First Bank  National Leasing Holding Co.  Dlala Brokerage & Investment Holding Co.  Qatar & Oman Investment Co.  Islamic Holding Group  Banking & Financial Services  Qatar Industrial Manufacturing  Qatar National Cement Co.  Industries Qatar Co.  Qatari Investors Group  Qatar Electricity & Water Co.  Aamal Holding Co.  Gulf International Services Co.  Mesaieed Petrochemical Holding Co.  Investment Holding Group  Qatar Aluminium Limited  Industrial  Qatar Navigation Co.  Gulf Warehousing Co.  Qatar Gas Transport Co. (Nakilat)  Transportation  United Development Co.  Barwa Real Estate Co.  Ezdan Holding Group  Mazaya Qatar Real Estate Development Co.  Real Estate  Qatar Insurance Co.  Doha Insurance Co.                                                                                                                                 | 574.70 20.56 (6.08) 3.90 5.78 1.25 6,112.6 29.06 70.42 1,443.21 37.08 371.96 67.91 (5.53) 378.95 8.11 123.84                                                                                | 506.21<br>21.02<br>2.95<br>18.28<br>3.30<br>6.40<br><b>6,619.4</b><br>40.77<br>77.35<br>2,703.62<br>81.93<br>388.69<br>73.62<br>83.30<br>442.91                               | (11.9%) 2.3% NM 368.6% (42.9%) 412.2% 8.3% 40.3% 9.9% 87.3% 120.9% 4.5% 8.4% NM                                                  | 0.08<br>0.03<br>(0.01)<br>0.01<br>0.02<br>0.02<br>0.06<br>0.11<br>0.24<br>0.03<br>0.34<br>0.01                                                         | 0.05<br>0.03<br>0.01<br>0.06<br>0.01<br>0.11<br>0.09<br>0.12<br>0.45<br>0.07                                         |
| Qatar First Bank National Leasing Holding Co. Dlala Brokerage & Investment Holding Co. Qatar & Oman Investment Co. Islamic Holding Group  Banking & Financial Services Qatar Industrial Manufacturing Qatar National Cement Co. Industries Qatar Co. Qatari Investors Group Qatar Electricity & Water Co. Aamal Holding Co. Gulf International Services Co. Mesaieed Petrochemical Holding Co. Investment Holding Group Qatar Aluminium Limited  Industrial Qatar Navigation Co. Gulf Warehousing Co. Qatar Gas Transport Co. (Nakilat)  Transportation United Development Co. Barwa Real Estate Co. Ezdan Holding Group Mazaya Qatar Real Estate Development Co. Real Estate Qatar Insurance Co. Qatar General Insurance & Reinsurance Co.                                                                                                                                                   | 20.56 (6.08) 3.90 5.78 1.25 6,112.6 29.06 70.42 1,443.21 37.08 371.96 67.91 (5.53) 378.95 8.11 123.84                                                                                       | 21.02<br>2.95<br>18.28<br>3.30<br>6.40<br><b>6,619.4</b><br>40.77<br>77.35<br>2,703.62<br>81.93<br>388.69<br>73.62<br>83.30<br>442.91                                         | 2.3%<br>NM<br>368.6%<br>(42.9%)<br>412.2%<br>8.3%<br>40.3%<br>9.9%<br>87.3%<br>120.9%<br>4.5%<br>8.4%<br>NM                      | 0.03<br>(0.01)<br>0.01<br>0.02<br>0.02<br>0.06<br>0.11<br>0.24<br>0.03<br>0.34                                                                         | 0.03<br>0.01<br>0.06<br>0.01<br>0.11<br>0.09<br>0.12<br>0.45<br>0.07<br>0.35                                         |
| National Leasing Holding Co.  Diala Brokerage & Investment Holding Co.  Qatar & Oman Investment Co.  Islamic Holding Group  Banking & Financial Services  Qatar Industrial Manufacturing  Qatar National Cement Co.  Industries Qatar Co.  Qatari Investors Group  Qatar Electricity & Water Co.  Aamal Holding Co.  Gulf International Services Co.  Mesaieed Petrochemical Holding Co.  Investment Holding Group  Qatar Aluminium Limited  Industrial  Qatar Navigation Co.  Quiff Warehousing Co.  Qatar Gas Transport Co. (Nakilat)  Transportation  United Development Co.  Barwa Real Estate Co.  Ezdan Holding Group  Mazaya Qatar Real Estate Development Co.  Real Estate  Qatar Insurance Co.  Qatar General Insurance & Reinsurance Co.                                                                                                                                            | (6.08) 3.90 5.78 1.25 6,112.6 29.06 70.42 1,443.21 37.08 371.96 67.91 (5.53) 378.95 8.11 123.84                                                                                             | 2.95 18.28 3.30 6.40 6,619.4 40.77 77.35 2,703.62 81.93 388.69 73.62 83.30 442.91                                                                                             | NM<br>368.6%<br>(42.9%)<br>412.2%<br><b>8.3%</b><br>40.3%<br>9.9%<br>87.3%<br>120.9%<br>4.5%<br>8.4%                             | 0.01) 0.01 0.02 0.02 0.06 0.11 0.24 0.03 0.34 0.01                                                                                                     | 0.01<br>0.06<br>0.01<br>0.11<br>0.09<br>0.12<br>0.45<br>0.07                                                         |
| Diala Brokerage & Investment Holding Co.  Qatar & Oman Investment Co.  Islamic Holding Group  Banking & Financial Services  Qatar Industrial Manufacturing  Qatar National Cement Co.  Industries Qatar Co.  Qatari Investors Group  Qatar Electricity & Water Co.  Aamal Holding Co.  Gulf International Services Co.  Mesaieed Petrochemical Holding Co.  Investment Holding Group  Qatar Aluminium Limited  Industrial  Qatar Navigation Co.  Quif Warehousing Co.  Qatar Gas Transport Co. (Nakilat)  Transportation  United Development Co.  Barwa Real Estate Co.  Ezdan Holding Group  Mazaya Qatar Real Estate Development Co.  Real Estate  Qatar Insurance Co.  Qotar General Insurance & Reinsurance Co.                                                                                                                                                                           | 3.90<br>5.78<br>1.25<br><b>6,112.6</b><br>29.06<br>70.42<br>1,443.21<br>37.08<br>371.96<br>67.91<br>(5.53)<br>378.95<br>8.11<br>123.84                                                      | 18.28<br>3.30<br>6.40<br><b>6,619.4</b><br>40.77<br>77.35<br>2,703.62<br>81.93<br>388.69<br>73.62<br>83.30<br>442.91                                                          | 368.6%<br>(42.9%)<br>412.2%<br><b>8.3%</b><br>40.3%<br>9.9%<br>87.3%<br>120.9%<br>4.5%<br>8.4%                                   | 0.01<br>0.02<br>0.02<br>0.06<br>0.11<br>0.24<br>0.03<br>0.34                                                                                           | 0.06<br>0.01<br>0.11<br>0.09<br>0.12<br>0.45<br>0.07                                                                 |
| Qatar & Oman Investment Co.  Islamic Holding Group  Banking & Financial Services  Qatar Industrial Manufacturing  Qatar National Cement Co.  Industries Qatar Co.  Qatari Investors Group  Qatar Electricity & Water Co.  Aamal Holding Co.  Gulf International Services Co.  Mesaieed Petrochemical Holding Co.  Investment Holding Group  Qatar Aluminium Limited  Industrial  Qatar Navigation Co.  Gulf Warehousing Co.  Qatar Gas Transport Co. (Nakilat)  Transportation  United Development Co.  Barwa Real Estate Co.  Ezdan Holding Group  Mazaya Qatar Real Estate Development Co.  Real Estate  Qatar Insurance Co.  Doha Insurance Co.                                                                                                                                                                                                                                            | 5.78 1.25 6,112.6 29.06 70.42 1,443.21 37.08 371.96 67.91 (5.53) 378.95 8.11 123.84                                                                                                         | 3.30<br>6.40<br><b>6,619.4</b><br>40.77<br>77.35<br>2,703.62<br>81.93<br>388.69<br>73.62<br>83.30<br>442.91                                                                   | (42.9%) 412.2% 8.3% 40.3% 9.9% 87.3% 120.9% 4.5% 8.4% NM                                                                         | 0.02<br>0.02<br>0.06<br>0.11<br>0.24<br>0.03<br>0.34                                                                                                   | 0.01<br>0.11<br>0.09<br>0.12<br>0.45<br>0.07<br>0.35                                                                 |
| Islamic Holding Group  Banking & Financial Services  Qatar Industrial Manufacturing  Qatar National Cement Co. Industries Qatar Co.  Qatari Investors Group  Qatar Electricity & Water Co.  Aamal Holding Co.  Gulf International Services Co.  Mesaieed Petrochemical Holding Co. Investment Holding Group  Qatar Aluminium Limited  Industrial  Qatar Navigation Co.  Gulf Warehousing Co.  Qatar Gas Transport Co. (Nakilat)  Transportation  United Development Co.  Barwa Real Estate Co.  Ezdan Holding Group  Mazaya Qatar Real Estate Development Co.  Real Estate  Qatar Insurance Co.  Qatar General Insurance & Reinsurance Co.                                                                                                                                                                                                                                                    | 1.25 6,112.6 29.06 70.42 1,443.21 37.08 371.96 67.91 (5.53) 378.95 8.11 123.84                                                                                                              | 6.40<br><b>6,619.4</b><br>40.77<br>77.35<br>2,703.62<br>81.93<br>388.69<br>73.62<br>83.30<br>442.91                                                                           | 412.2%<br><b>8.3%</b><br>40.3%<br>9.9%<br>87.3%<br>120.9%<br>4.5%<br>8.4%<br>NM                                                  | 0.02<br>0.06<br>0.11<br>0.24<br>0.03<br>0.34<br>0.01                                                                                                   | 0.11<br>0.09<br>0.12<br>0.45<br>0.07<br>0.35                                                                         |
| Banking & Financial Services  Qatar Industrial Manufacturing  Qatar National Cement Co. Industries Qatar Co. Qatari Investors Group  Qatar Electricity & Water Co. Aamal Holding Co. Gulf International Services Co. Mesaieed Petrochemical Holding Co. Investment Holding Group  Qatar Aluminium Limited  Industrial  Qatar Navigation Co. Gulf Warehousing Co. Qatar Gas Transport Co. (Nakilat)  Transportation  United Development Co. Barwa Real Estate Co. Ezdan Holding Group  Mazaya Qatar Real Estate Development Co. Real Estate  Qatar Insurance Co.  Qatar General Insurance & Reinsurance Co.                                                                                                                                                                                                                                                                                    | 6,112.6 29.06 70.42 1,443.21 37.08 371.96 67.91 (5.53) 378.95 8.11 123.84                                                                                                                   | 6,619.4<br>40.77<br>77.35<br>2,703.62<br>81.93<br>388.69<br>73.62<br>83.30<br>442.91                                                                                          | 412.2%<br><b>8.3%</b><br>40.3%<br>9.9%<br>87.3%<br>120.9%<br>4.5%<br>8.4%<br>NM                                                  | 0.06<br>0.11<br>0.24<br>0.03<br>0.34<br>0.01                                                                                                           | 0.09<br>0.12<br>0.45<br>0.07<br>0.35                                                                                 |
| Banking & Financial Services  Qatar Industrial Manufacturing  Qatar National Cement Co. Industries Qatar Co. Qatari Investors Group  Qatar Electricity & Water Co. Aamal Holding Co. Gulf International Services Co. Mesaieed Petrochemical Holding Co. Investment Holding Group  Qatar Aluminium Limited  Industrial  Qatar Navigation Co. Gulf Warehousing Co. Qatar Gas Transport Co. (Nakilat)  Transportation  United Development Co. Barwa Real Estate Co. Ezdan Holding Group  Mazaya Qatar Real Estate Development Co. Real Estate  Qatar Insurance Co.  Qatar General Insurance & Reinsurance Co.                                                                                                                                                                                                                                                                                    | 6,112.6 29.06 70.42 1,443.21 37.08 371.96 67.91 (5.53) 378.95 8.11 123.84                                                                                                                   | 6,619.4<br>40.77<br>77.35<br>2,703.62<br>81.93<br>388.69<br>73.62<br>83.30<br>442.91                                                                                          | 8.3%<br>40.3%<br>9.9%<br>87.3%<br>120.9%<br>4.5%<br>8.4%<br>NM                                                                   | 0.06<br>0.11<br>0.24<br>0.03<br>0.34<br>0.01                                                                                                           | 0.09<br>0.12<br>0.45<br>0.07<br>0.35                                                                                 |
| Qatar Industrial Manufacturing Qatar National Cement Co. Industries Qatar Co. Qatari Investors Group Qatar Electricity & Water Co. Aamal Holding Co. Gulf International Services Co. Mesaieed Petrochemical Holding Co. Investment Holding Group Qatar Aluminium Limited Industrial Qatar Navigation Co. Gulf Warehousing Co. Qatar Gas Transport Co. (Nakilat) Transportation United Development Co. Barwa Real Estate Co. Ezdan Holding Group Mazaya Qatar Real Estate Development Co. Real Estate Qatar Insurance Co. Doha Insurance Co. Qatar General Insurance & Reinsurance Co.                                                                                                                                                                                                                                                                                                         | 29.06<br>70.42<br>1,443.21<br>37.08<br>371.96<br>67.91<br>(5.53)<br>378.95<br>8.11<br>123.84                                                                                                | 40.77<br>77.35<br>2,703.62<br>81.93<br>388.69<br>73.62<br>83.30<br>442.91                                                                                                     | 40.3%<br>9.9%<br>87.3%<br>120.9%<br>4.5%<br>8.4%<br>NM                                                                           | 0.11<br>0.24<br>0.03<br>0.34<br>0.01                                                                                                                   | 0.12<br>0.45<br>0.07<br>0.35                                                                                         |
| Qatar National Cement Co. Industries Qatar Co. Qatari Investors Group Qatar Electricity & Water Co. Aamal Holding Co. Gulf International Services Co. Mesaieed Petrochemical Holding Co. Investment Holding Group Qatar Aluminium Limited Industrial Qatar Navigation Co. Gulf Warehousing Co. Qatar Gas Transport Co. (Nakilat) Transportation United Development Co. Barwa Real Estate Co. Ezdan Holding Group Mazaya Qatar Real Estate Development Co. Real Estate Qatar Insurance Co. Qatar General Insurance & Reinsurance Co.                                                                                                                                                                                                                                                                                                                                                           | 70.42<br>1,443.21<br>37.08<br>371.96<br>67.91<br>(5.53)<br>378.95<br>8.11<br>123.84                                                                                                         | 77.35<br>2,703.62<br>81.93<br>388.69<br>73.62<br>83.30<br>442.91                                                                                                              | 9.9%<br>87.3%<br>120.9%<br>4.5%<br>8.4%<br>NM                                                                                    | 0.11<br>0.24<br>0.03<br>0.34<br>0.01                                                                                                                   | 0.12<br>0.45<br>0.07<br>0.35                                                                                         |
| Industries Qatar Co. Qatari Investors Group Qatar Electricity & Water Co. Aamal Holding Co. Gulf International Services Co. Mesaieed Petrochemical Holding Co. Investment Holding Group Qatar Aluminium Limited Industrial Qatar Navigation Co. Gulf Warehousing Co. Qatar Gas Transport Co. (Nakilat) Transportation United Development Co. Barwa Real Estate Co. Ezdan Holding Group Mazaya Qatar Real Estate Development Co. Real Estate Qatar Insurance Co. Qatar General Insurance & Reinsurance Co.                                                                                                                                                                                                                                                                                                                                                                                     | 1,443.21<br>37.08<br>371.96<br>67.91<br>(5.53)<br>378.95<br>8.11<br>123.84                                                                                                                  | 2,703.62<br>81.93<br>388.69<br>73.62<br>83.30<br>442.91                                                                                                                       | 87.3%<br>120.9%<br>4.5%<br>8.4%<br>NM                                                                                            | 0.24<br>0.03<br>0.34<br>0.01                                                                                                                           | 0.45<br>0.07<br>0.35                                                                                                 |
| Qatari Investors Group Qatar Electricity & Water Co. Aamal Holding Co. Gulf International Services Co. Mesaieed Petrochemical Holding Co. Investment Holding Group Qatar Aluminium Limited Industrial Qatar Navigation Co. Gulf Warehousing Co. Qatar Gas Transport Co. (Nakilat) Transportation United Development Co. Barwa Real Estate Co. Ezdan Holding Group Mazaya Qatar Real Estate Development Co. Real Estate Qatar Insurance Co. Doha Insurance Co. Qatar General Insurance & Reinsurance Co.                                                                                                                                                                                                                                                                                                                                                                                       | 37.08<br>371.96<br>67.91<br>(5.53)<br>378.95<br>8.11<br>123.84                                                                                                                              | 81.93<br>388.69<br>73.62<br>83.30<br>442.91                                                                                                                                   | 120.9%<br>4.5%<br>8.4%<br>NM                                                                                                     | 0.03<br>0.34<br>0.01                                                                                                                                   | 0.07<br>0.35                                                                                                         |
| Qatar Electricity & Water Co.  Aamal Holding Co.  Gulf International Services Co.  Mesaieed Petrochemical Holding Co. Investment Holding Group  Qatar Aluminium Limited  Industrial  Qatar Navigation Co.  Gulf Warehousing Co.  Qatar Gas Transport Co. (Nakilat)  Transportation  United Development Co.  Barwa Real Estate Co.  Ezdan Holding Group  Mazaya Qatar Real Estate Development Co.  Real Estate  Qatar Insurance Co.  Qatar General Insurance & Reinsurance Co.                                                                                                                                                                                                                                                                                                                                                                                                                 | 371.96<br>67.91<br>(5.53)<br>378.95<br>8.11<br>123.84                                                                                                                                       | 388.69<br>73.62<br>83.30<br>442.91                                                                                                                                            | 4.5%<br>8.4%<br>NM                                                                                                               | 0.34<br>0.01                                                                                                                                           | 0.35                                                                                                                 |
| Aamal Holding Co. Gulf International Services Co. Mesaieed Petrochemical Holding Co. Investment Holding Group Qatar Aluminium Limited Industrial Qatar Navigation Co. Gulf Warehousing Co. Qatar Gas Transport Co. (Nakilat) Transportation United Development Co. Barwa Real Estate Co. Ezdan Holding Group Mazaya Qatar Real Estate Development Co. Real Estate Qatar Insurance Co. Qatar General Insurance & Reinsurance Co.                                                                                                                                                                                                                                                                                                                                                                                                                                                               | 67.91<br>(5.53)<br>378.95<br>8.11<br>123.84                                                                                                                                                 | 73.62<br>83.30<br>442.91                                                                                                                                                      | 8.4%<br>NM                                                                                                                       | 0.01                                                                                                                                                   |                                                                                                                      |
| Gulf International Services Co.  Mesaieed Petrochemical Holding Co. Investment Holding Group Qatar Aluminium Limited  Industrial Qatar Navigation Co. Gulf Warehousing Co. Qatar Gas Transport Co. (Nakilat)  Transportation United Development Co. Barwa Real Estate Co. Ezdan Holding Group Mazaya Qatar Real Estate Development Co.  Real Estate Qatar Insurance Co. Qatar General Insurance & Reinsurance Co.                                                                                                                                                                                                                                                                                                                                                                                                                                                                             | (5.53)<br>378.95<br>8.11<br>123.84                                                                                                                                                          | 83.30<br>442.91                                                                                                                                                               | NM                                                                                                                               |                                                                                                                                                        |                                                                                                                      |
| Mesaieed Petrochemical Holding Co. Investment Holding Group Qatar Aluminium Limited Industrial Qatar Navigation Co. Gulf Warehousing Co. Qatar Gas Transport Co. (Nakilat) Transportation United Development Co. Barwa Real Estate Co. Ezdan Holding Group Mazaya Qatar Real Estate Development Co. Real Estate Qatar Insurance Co. Doha Insurance Co. Qatar General Insurance & Reinsurance Co.                                                                                                                                                                                                                                                                                                                                                                                                                                                                                              | 378.95<br>8.11<br>123.84                                                                                                                                                                    | 442.91                                                                                                                                                                        |                                                                                                                                  | (0.00)                                                                                                                                                 |                                                                                                                      |
| Investment Holding Group Qatar Aluminium Limited  Industrial Qatar Navigation Co. Gulf Warehousing Co. Qatar Gas Transport Co. (Nakilat) Transportation United Development Co. Barwa Real Estate Co. Ezdan Holding Group Mazaya Qatar Real Estate Development Co. Real Estate Qatar Insurance Co. Doha Insurance Co. Qatar General Insurance & Reinsurance Co.                                                                                                                                                                                                                                                                                                                                                                                                                                                                                                                                | 8.11<br>123.84                                                                                                                                                                              |                                                                                                                                                                               |                                                                                                                                  | (0.00)                                                                                                                                                 | 0.05                                                                                                                 |
| Qatar Aluminium Limited  Industrial  Qatar Navigation Co.  Gulf Warehousing Co.  Qatar Gas Transport Co. (Nakilat)  Transportation  United Development Co.  Barwa Real Estate Co.  Ezdan Holding Group  Mazaya Qatar Real Estate Development Co.  Real Estate  Qatar Insurance Co.  Qatar General Insurance & Reinsurance Co.                                                                                                                                                                                                                                                                                                                                                                                                                                                                                                                                                                 | 123.84                                                                                                                                                                                      | 8.5/                                                                                                                                                                          | 16.9%                                                                                                                            | 0.03                                                                                                                                                   | 0.04                                                                                                                 |
| Industrial  Qatar Navigation Co.  Gulf Warehousing Co.  Qatar Gas Transport Co. (Nakilat)  Transportation  United Development Co.  Barwa Real Estate Co.  Ezdan Holding Group  Mazaya Qatar Real Estate Development Co.  Real Estate  Qatar Insurance Co.  Qatar General Insurance & Reinsurance Co.                                                                                                                                                                                                                                                                                                                                                                                                                                                                                                                                                                                          |                                                                                                                                                                                             | 000.00                                                                                                                                                                        | 5.7%                                                                                                                             | 0.01                                                                                                                                                   | 0.01                                                                                                                 |
| Qatar Navigation Co. Gulf Warehousing Co. Qatar Gas Transport Co. (Nakilat) Transportation United Development Co. Barwa Real Estate Co. Ezdan Holding Group Mazaya Qatar Real Estate Development Co. Real Estate Qatar Insurance Co. Doha Insurance Co. Qatar General Insurance & Reinsurance Co.                                                                                                                                                                                                                                                                                                                                                                                                                                                                                                                                                                                             | 2,525.0                                                                                                                                                                                     | 239.60                                                                                                                                                                        | 93.5%                                                                                                                            | 0.02                                                                                                                                                   | 0.04                                                                                                                 |
| Gulf Warehousing Co.  Qatar Gas Transport Co. (Nakilat)  Transportation  United Development Co.  Barwa Real Estate Co.  Ezdan Holding Group  Mazaya Qatar Real Estate Development Co.  Real Estate  Qatar Insurance Co.  Doha Insurance Co.  Qatar General Insurance & Reinsurance Co.                                                                                                                                                                                                                                                                                                                                                                                                                                                                                                                                                                                                        | 007.00                                                                                                                                                                                      | 4,140.4                                                                                                                                                                       | 64.0%                                                                                                                            |                                                                                                                                                        |                                                                                                                      |
| Qatar Gas Transport Co. (Nakilat)  Transportation  United Development Co.  Barwa Real Estate Co.  Ezdan Holding Group  Mazaya Qatar Real Estate Development Co.  Real Estate  Qatar Insurance Co.  Doha Insurance Co.  Qatar General Insurance & Reinsurance Co.                                                                                                                                                                                                                                                                                                                                                                                                                                                                                                                                                                                                                              | 297.23                                                                                                                                                                                      | 360.41                                                                                                                                                                        | 21.3%                                                                                                                            | 0.26                                                                                                                                                   | 0.32                                                                                                                 |
| Transportation United Development Co. Barwa Real Estate Co. Ezdan Holding Group Mazaya Qatar Real Estate Development Co. Real Estate Qatar Insurance Co. Doha Insurance Co. Qatar General Insurance & Reinsurance Co.                                                                                                                                                                                                                                                                                                                                                                                                                                                                                                                                                                                                                                                                         | 54.37                                                                                                                                                                                       | 57.80                                                                                                                                                                         | 6.3%                                                                                                                             | 0.09                                                                                                                                                   | 0.10                                                                                                                 |
| United Development Co.  Barwa Real Estate Co.  Ezdan Holding Group  Mazaya Qatar Real Estate Development Co.  Real Estate  Qatar Insurance Co.  Doha Insurance Co.  Qatar General Insurance & Reinsurance Co.                                                                                                                                                                                                                                                                                                                                                                                                                                                                                                                                                                                                                                                                                 | 320.11                                                                                                                                                                                      | 381.84                                                                                                                                                                        | 19.3%                                                                                                                            | 0.06                                                                                                                                                   | 0.07                                                                                                                 |
| Barwa Real Estate Co.  Ezdan Holding Group  Mazaya Qatar Real Estate Development Co.  Real Estate  Qatar Insurance Co.  Doha Insurance Co.  Qatar General Insurance & Reinsurance Co.                                                                                                                                                                                                                                                                                                                                                                                                                                                                                                                                                                                                                                                                                                         | 671.7                                                                                                                                                                                       | 800.0                                                                                                                                                                         | 19.1%                                                                                                                            |                                                                                                                                                        |                                                                                                                      |
| Ezdan Holding Group  Mazaya Qatar Real Estate Development Co.  Real Estate  Qatar Insurance Co.  Doha Insurance Co.  Qatar General Insurance & Reinsurance Co.                                                                                                                                                                                                                                                                                                                                                                                                                                                                                                                                                                                                                                                                                                                                | 46.37                                                                                                                                                                                       | 80.29                                                                                                                                                                         | 73.1%                                                                                                                            | 0.01                                                                                                                                                   | 0.02                                                                                                                 |
| Mazaya Qatar Real Estate Development Co.  Real Estate  Qatar Insurance Co.  Doha Insurance Co.  Qatar General Insurance & Reinsurance Co.                                                                                                                                                                                                                                                                                                                                                                                                                                                                                                                                                                                                                                                                                                                                                     | 189.56                                                                                                                                                                                      | 228.94                                                                                                                                                                        | 20.8%                                                                                                                            | 0.05                                                                                                                                                   | 0.06                                                                                                                 |
| Real Estate  Qatar Insurance Co.  Doha Insurance Co.  Qatar General Insurance & Reinsurance Co.                                                                                                                                                                                                                                                                                                                                                                                                                                                                                                                                                                                                                                                                                                                                                                                               | 147.31                                                                                                                                                                                      | 153.60                                                                                                                                                                        | 4.3%                                                                                                                             | 0.01                                                                                                                                                   | 0.01                                                                                                                 |
| Qatar Insurance Co. Doha Insurance Co. Qatar General Insurance & Reinsurance Co.                                                                                                                                                                                                                                                                                                                                                                                                                                                                                                                                                                                                                                                                                                                                                                                                              | 6.96                                                                                                                                                                                        | 11.37                                                                                                                                                                         | 63.5%                                                                                                                            | 0.01                                                                                                                                                   | 0.01                                                                                                                 |
| Doha Insurance Co.<br>Qatar General Insurance & Reinsurance Co.                                                                                                                                                                                                                                                                                                                                                                                                                                                                                                                                                                                                                                                                                                                                                                                                                               | 390.2                                                                                                                                                                                       | 474.2                                                                                                                                                                         | 21.5%                                                                                                                            |                                                                                                                                                        |                                                                                                                      |
| Qatar General Insurance & Reinsurance Co.                                                                                                                                                                                                                                                                                                                                                                                                                                                                                                                                                                                                                                                                                                                                                                                                                                                     | 200.63                                                                                                                                                                                      | 222.97                                                                                                                                                                        | 11.1%                                                                                                                            | 0.055                                                                                                                                                  | 0.06                                                                                                                 |
|                                                                                                                                                                                                                                                                                                                                                                                                                                                                                                                                                                                                                                                                                                                                                                                                                                                                                               | 23.87                                                                                                                                                                                       | 33.44                                                                                                                                                                         | 40.1%                                                                                                                            | 0.05                                                                                                                                                   | 0.07                                                                                                                 |
|                                                                                                                                                                                                                                                                                                                                                                                                                                                                                                                                                                                                                                                                                                                                                                                                                                                                                               | 49.41                                                                                                                                                                                       | 56.77                                                                                                                                                                         | 14.9%                                                                                                                            | 0.06                                                                                                                                                   | 0.07                                                                                                                 |
| Al Khaleej Takaful Group Co.                                                                                                                                                                                                                                                                                                                                                                                                                                                                                                                                                                                                                                                                                                                                                                                                                                                                  | 21.83                                                                                                                                                                                       | 20.49                                                                                                                                                                         | (6.2%)                                                                                                                           | 0.09                                                                                                                                                   | 0.08                                                                                                                 |
| Qatar Islamic Insurance Co.                                                                                                                                                                                                                                                                                                                                                                                                                                                                                                                                                                                                                                                                                                                                                                                                                                                                   | 23.71                                                                                                                                                                                       | 26.15                                                                                                                                                                         | 10.3%                                                                                                                            | 0.16                                                                                                                                                   | 0.17                                                                                                                 |
| QLM                                                                                                                                                                                                                                                                                                                                                                                                                                                                                                                                                                                                                                                                                                                                                                                                                                                                                           | 25.09                                                                                                                                                                                       | 27.64                                                                                                                                                                         | 10.2%                                                                                                                            | 0.07                                                                                                                                                   | 0.08                                                                                                                 |
| Insurance                                                                                                                                                                                                                                                                                                                                                                                                                                                                                                                                                                                                                                                                                                                                                                                                                                                                                     | 344.5                                                                                                                                                                                       | 387.5                                                                                                                                                                         | 12.5%                                                                                                                            |                                                                                                                                                        |                                                                                                                      |
| OOREDOO                                                                                                                                                                                                                                                                                                                                                                                                                                                                                                                                                                                                                                                                                                                                                                                                                                                                                       | 193.23                                                                                                                                                                                      | 659.12                                                                                                                                                                        | 241.1%                                                                                                                           | 0.06                                                                                                                                                   | 0.21                                                                                                                 |
| Vodafone Qatar                                                                                                                                                                                                                                                                                                                                                                                                                                                                                                                                                                                                                                                                                                                                                                                                                                                                                | 66.02                                                                                                                                                                                       | 107.38                                                                                                                                                                        | 62.7%                                                                                                                            | 0.02                                                                                                                                                   | 0.03                                                                                                                 |
| Telecommunication                                                                                                                                                                                                                                                                                                                                                                                                                                                                                                                                                                                                                                                                                                                                                                                                                                                                             | 259.2                                                                                                                                                                                       | 766.5                                                                                                                                                                         | 195.7%                                                                                                                           |                                                                                                                                                        |                                                                                                                      |
| Zad Holding Co.                                                                                                                                                                                                                                                                                                                                                                                                                                                                                                                                                                                                                                                                                                                                                                                                                                                                               | 42.59                                                                                                                                                                                       | 42.84                                                                                                                                                                         | 0.6%                                                                                                                             | 0.16                                                                                                                                                   | 0.15                                                                                                                 |
| Qatar German Co. For Medical Devices                                                                                                                                                                                                                                                                                                                                                                                                                                                                                                                                                                                                                                                                                                                                                                                                                                                          | 0.47                                                                                                                                                                                        | 0.52                                                                                                                                                                          | 11.1%                                                                                                                            |                                                                                                                                                        | 0.00                                                                                                                 |
| Salam International Investment Co. Ltd.                                                                                                                                                                                                                                                                                                                                                                                                                                                                                                                                                                                                                                                                                                                                                                                                                                                       | 11.50                                                                                                                                                                                       | 12.78                                                                                                                                                                         | 11.1%                                                                                                                            |                                                                                                                                                        | 0.01                                                                                                                 |
| Medicare Group                                                                                                                                                                                                                                                                                                                                                                                                                                                                                                                                                                                                                                                                                                                                                                                                                                                                                | 21.81                                                                                                                                                                                       | 17.19                                                                                                                                                                         | (21.2%)                                                                                                                          | 0.08                                                                                                                                                   | 0.06                                                                                                                 |
| Qatar Cinema & Film Distribution Co.                                                                                                                                                                                                                                                                                                                                                                                                                                                                                                                                                                                                                                                                                                                                                                                                                                                          | 1.05                                                                                                                                                                                        | 1.54                                                                                                                                                                          | 47.2%                                                                                                                            |                                                                                                                                                        | 0.03                                                                                                                 |
| Qatar Fuel Co.                                                                                                                                                                                                                                                                                                                                                                                                                                                                                                                                                                                                                                                                                                                                                                                                                                                                                | 253.20                                                                                                                                                                                      | 262.80                                                                                                                                                                        | 3.8%                                                                                                                             |                                                                                                                                                        | 0.26                                                                                                                 |
| Mannai Corporation                                                                                                                                                                                                                                                                                                                                                                                                                                                                                                                                                                                                                                                                                                                                                                                                                                                                            | 33.28                                                                                                                                                                                       | 31.78                                                                                                                                                                         | (4.5%)                                                                                                                           | 0.03                                                                                                                                                   | 0.28                                                                                                                 |
| •                                                                                                                                                                                                                                                                                                                                                                                                                                                                                                                                                                                                                                                                                                                                                                                                                                                                                             | 1.02                                                                                                                                                                                        | (7.05)                                                                                                                                                                        | (4.5%)<br>NM                                                                                                                     |                                                                                                                                                        | (0.04)                                                                                                               |
| Widam Food Co.                                                                                                                                                                                                                                                                                                                                                                                                                                                                                                                                                                                                                                                                                                                                                                                                                                                                                |                                                                                                                                                                                             | ` /                                                                                                                                                                           |                                                                                                                                  |                                                                                                                                                        |                                                                                                                      |
| Al Meera Consumer Goods Co.                                                                                                                                                                                                                                                                                                                                                                                                                                                                                                                                                                                                                                                                                                                                                                                                                                                                   | 49.17                                                                                                                                                                                       | 43.20                                                                                                                                                                         | (12.1%)                                                                                                                          | 0.25                                                                                                                                                   | 0.22                                                                                                                 |
| Baladna Company Condo & Compine                                                                                                                                                                                                                                                                                                                                                                                                                                                                                                                                                                                                                                                                                                                                                                                                                                                               | 44.01                                                                                                                                                                                       | 25.90                                                                                                                                                                         | /F 00()                                                                                                                          | 0.02                                                                                                                                                   | 0.01                                                                                                                 |
| Consumer Goods & Services                                                                                                                                                                                                                                                                                                                                                                                                                                                                                                                                                                                                                                                                                                                                                                                                                                                                     | 458.1                                                                                                                                                                                       | 431.5                                                                                                                                                                         | (5.8%)                                                                                                                           |                                                                                                                                                        |                                                                                                                      |
| Total Qatar Market                                                                                                                                                                                                                                                                                                                                                                                                                                                                                                                                                                                                                                                                                                                                                                                                                                                                            | 10,761.3                                                                                                                                                                                    | 13,619.4                                                                                                                                                                      | 26.6%                                                                                                                            |                                                                                                                                                        |                                                                                                                      |