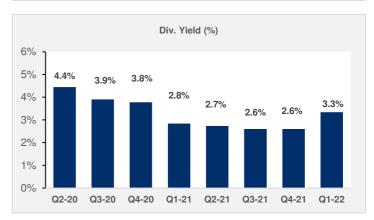

Source : Company Financials, Bloomberg, Reuters, Kamco Invest Research

| Qatar National Bank (QNB) Qatar Islamic Bank Commercial Bank of Qatar Doha Bank Al Ahli Bank QSC Qatar International Islamic Bank Masraf Al Rayan Qatar First Bank National Leasing Holding Co. Dlala Brokerage & Investment Holding Co. Qatar & Oman Investment Co. Islamic Holding Group  Banking & Financial Services Qatar Industrial Manufacturing Qatar National Cement Co. Industries Qatar Co. Qatari Investors Group Qatar Electricity & Water Co. Aamal Holding Co. Gulf International Services Co. Mesaieed Petrochemical Holding Co. Investment Holding Group Qatar Aluminium Limited  Industrial Qatar Navigation Co. Gulf Warehousing Co. Qatar Gas Transport Co. (Nakilat)  Transportation United Development Co. Barwa Real Estate Co. Ezdan Holding Group Mazaya Qatar Real Estate Development Co. Real Estate Qatar Insurance Co. Qatar General Insurance & Reinsurance Co. | Net Profit (Loss) Q1-2022  3,312.21 750.03 602.74 380.19 186.57 280.72 574.70 20.56 (6.08) 3.90 5.78 1.25 6,112.6 29.06 70.42 1,443.21 37.08 371.96 67.91 (5.53) 378.95 8.11 123.84 2,525.0 | 3,616.02 855.15 702.27 401.45 191.45 294.86 506.21 21.02 2.95 18.28 3.30 6.40 6,619.4 40.77 77.35 2,703.62 81.93 388.69 73.62 83.30 442.91 8.57                               | 9.2% 14.0% 16.5% 5.6% 2.6% 5.0% (11.9%) 2.3% NM 368.6% (42.9%) 412.2% 8.3% 40.3% 9.9% 87.3% 120.9% 1.5% 8.4% NM                  | 0.06<br>0.11<br>0.24<br>0.03<br>0.34<br>0.01                                                                                                           | 0.36 0.36 0.17 0.13 0.07 0.19 0.05 0.03 0.01 0.06 0.01 0.11 0.09 0.12 0.45 0.07 0.35 0.01                            |
|-----------------------------------------------------------------------------------------------------------------------------------------------------------------------------------------------------------------------------------------------------------------------------------------------------------------------------------------------------------------------------------------------------------------------------------------------------------------------------------------------------------------------------------------------------------------------------------------------------------------------------------------------------------------------------------------------------------------------------------------------------------------------------------------------------------------------------------------------------------------------------------------------|---------------------------------------------------------------------------------------------------------------------------------------------------------------------------------------------|-------------------------------------------------------------------------------------------------------------------------------------------------------------------------------|----------------------------------------------------------------------------------------------------------------------------------|--------------------------------------------------------------------------------------------------------------------------------------------------------|----------------------------------------------------------------------------------------------------------------------|
| Qatar Islamic Bank Commercial Bank of Qatar Doha Bank Al Ahli Bank QSC Qatar International Islamic Bank Masraf Al Rayan Qatar First Bank National Leasing Holding Co. Dlala Brokerage & Investment Holding Co. Qatar & Oman Investment Co. Islamic Holding Group  Banking & Financial Services Qatar Industrial Manufacturing Qatar National Cement Co. Industries Qatar Co. Qatari Investors Group Qatar Electricity & Water Co. Aamal Holding Co. Gulf International Services Co. Mesaieed Petrochemical Holding Co. Investment Holding Group Qatar Aluminium Limited  Industrial Qatar Navigation Co. Gulf Warehousing Co. Qatar Gas Transport Co. (Nakilat)  Transportation United Development Co. Barwa Real Estate Co. Ezdan Holding Group Mazaya Qatar Real Estate Development Co. Real Estate Qatar Insurance Co. Qotar General Insurance & Reinsurance Co.                           | 750.03 602.74 380.19 186.57 280.72 574.70 20.56 (6.08) 3.90 5.78 1.25 6,112.6 29.06 70.42 1,443.21 37.08 371.96 67.91 (5.53) 378.95 8.11 123.84                                             | 855.15 702.27 401.45 191.45 294.86 506.21 21.02 2.95 18.28 3.30 6.40 6,619.4 40.77 77.35 2,703.62 81.93 388.69 73.62 83.30 442.91                                             | 14.0% 16.5% 5.6% 2.6% 5.0% (11.9%) 2.3% NM 368.6% (42.9%) 412.2% 8.3% 40.3% 9.9% 87.3% 120.9% 4.5% 8.4% NM                       | 0.32<br>0.15<br>0.12<br>0.07<br>0.19<br>0.08<br>0.03<br>(0.01)<br>0.01<br>0.02<br>0.02<br>0.02<br>0.04<br>0.05<br>0.11<br>0.24<br>0.03<br>0.34<br>0.01 | 0.36 0.17 0.13 0.07 0.19 0.05 0.03 0.01 0.06 0.01 0.11 0.09 0.12 0.45 0.07 0.35                                      |
| Commercial Bank of Qatar  Doha Bank  Al Ahli Bank QSC  Qatar International Islamic Bank  Masraf Al Rayan  Qatar First Bank  National Leasing Holding Co.  Dlala Brokerage & Investment Holding Co.  Qatar & Oman Investment Co.  Islamic Holding Group  Banking & Financial Services  Qatar Industrial Manufacturing  Qatar National Cement Co.  Industries Qatar Co.  Qatari Investors Group  Qatar Electricity & Water Co.  Aamal Holding Co.  Gulf International Services Co.  Mesaieed Petrochemical Holding Co.  Investment Holding Group  Qatar Aluminium Limited  Industrial  Qatar Navigation Co.  Gulf Warehousing Co.  Qatar Gas Transport Co. (Nakilat)  Transportation  United Development Co.  Barwa Real Estate Co.  Ezdan Holding Group  Mazaya Qatar Real Estate Development Co.  Real Estate  Qatar Insurance Co.  Doha Insurance Co.                                        | 602.74 380.19 186.57 280.72 574.70 20.56 (6.08) 3.90 5.78 1.25 6,112.6 29.06 70.42 1,443.21 37.08 371.96 67.91 (5.53) 378.95 8.11 123.84                                                    | 702.27 401.45 191.45 294.86 506.21 21.02 2.95 18.28 3.30 6.40 6,619.4 40.77 77.35 2,703.62 81.93 388.69 73.62 83.30 442.91                                                    | 16.5% 5.6% 2.6% 5.0% (11.9%) 2.3% NM 368.6% (42.9%) 412.2% 8.3% 40.3% 9.9% 87.3% 120.9% 4.5% 8.4% NM                             | 0.15<br>0.12<br>0.07<br>0.19<br>0.08<br>0.03<br>(0.01)<br>0.01<br>0.02<br>0.02<br>0.02<br>0.06<br>0.11<br>0.24<br>0.03<br>0.34                         | 0.17<br>0.13<br>0.07<br>0.19<br>0.05<br>0.03<br>0.01<br>0.06<br>0.01<br>0.11<br>0.09<br>0.12<br>0.45<br>0.07<br>0.35 |
| Doha Bank  Al Ahli Bank QSC  Qatar International Islamic Bank  Masraf Al Rayan  Qatar First Bank  National Leasing Holding Co.  Dlala Brokerage & Investment Holding Co.  Qatar & Oman Investment Co.  Islamic Holding Group  Banking & Financial Services  Qatar Industrial Manufacturing  Qatar National Cement Co.  Industries Qatar Co.  Qatari Investors Group  Qatar Electricity & Water Co.  Aamal Holding Co.  Gulf International Services Co.  Mesaieed Petrochemical Holding Co.  Investment Holding Group  Qatar Aluminium Limited  Industrial  Qatar Navigation Co.  Gulf Warehousing Co.  Qatar Gas Transport Co. (Nakilat)  Transportation  United Development Co.  Barwa Real Estate Co.  Ezdan Holding Group  Mazaya Qatar Real Estate Development Co.  Real Estate  Qatar Insurance Co.  Doha Insurance Co.                                                                  | 380.19 186.57 280.72 574.70 20.56 (6.08) 3.90 5.78 1.25 6,112.6 29.06 70.42 1,443.21 37.08 371.96 67.91 (5.53) 378.95 8.11 123.84                                                           | 401.45<br>191.45<br>294.86<br>506.21<br>21.02<br>2.95<br>18.28<br>3.30<br>6.40<br><b>6,619.4</b><br>40.77<br>77.35<br>2,703.62<br>81.93<br>388.69<br>73.62<br>83.30<br>442.91 | 5.6% 2.6% 5.0% (11.9%) 2.3% NM 368.6% (42.9%) 412.2% 8.3% 40.3% 9.9% 87.3% 120.9% 4.5% 8.4% NM                                   | 0.12<br>0.07<br>0.19<br>0.08<br>0.03<br>(0.01)<br>0.01<br>0.02<br>0.02<br>0.06<br>0.11<br>0.24<br>0.03<br>0.34                                         | 0.13<br>0.07<br>0.19<br>0.05<br>0.03<br>0.01<br>0.06<br>0.01<br>0.11<br>0.09<br>0.12<br>0.45<br>0.07<br>0.35         |
| Al Ahli Bank QSC  Qatar International Islamic Bank  Masraf Al Rayan  Qatar First Bank  National Leasing Holding Co.  Dlala Brokerage & Investment Holding Co.  Qatar & Oman Investment Co.  Islamic Holding Group  Banking & Financial Services  Qatar Industrial Manufacturing  Qatar National Cement Co.  Industries Qatar Co.  Qatari Investors Group  Qatar Electricity & Water Co.  Aamal Holding Co.  Gulf International Services Co.  Mesaieed Petrochemical Holding Co.  Investment Holding Group  Qatar Aluminium Limited  Industrial  Qatar Navigation Co.  Gulf Warehousing Co.  Qatar Gas Transport Co. (Nakilat)  Transportation  United Development Co.  Barwa Real Estate Co.  Ezdan Holding Group  Mazaya Qatar Real Estate Development Co.  Real Estate  Qatar Insurance Co.  Qotar General Insurance & Reinsurance Co.                                                      | 186.57 280.72 574.70 20.56 (6.08) 3.90 5.78 1.25 6,112.6 29.06 70.42 1,443.21 37.08 371.96 67.91 (5.53) 378.95 8.11 123.84                                                                  | 191.45 294.86 506.21 21.02 2.95 18.28 3.30 6.40 6,619.4 40.77 77.35 2,703.62 81.93 388.69 73.62 83.30 442.91                                                                  | 2.6%<br>5.0%<br>(11.9%)<br>2.3%<br>NM<br>368.6%<br>(42.9%)<br>412.2%<br>8.3%<br>40.3%<br>9.9%<br>87.3%<br>120.9%<br>4.5%<br>8.4% | 0.07<br>0.19<br>0.08<br>0.03<br>(0.01)<br>0.01<br>0.02<br>0.02<br>0.06<br>0.11<br>0.24<br>0.03<br>0.34<br>0.01                                         | 0.07<br>0.19<br>0.05<br>0.03<br>0.01<br>0.06<br>0.01<br>0.11<br>0.09<br>0.12<br>0.45<br>0.07<br>0.35                 |
| Qatar International Islamic Bank Masraf AI Rayan Qatar First Bank National Leasing Holding Co. DIala Brokerage & Investment Holding Co. Qatar & Oman Investment Co. Islamic Holding Group  Banking & Financial Services Qatar Industrial Manufacturing Qatar National Cement Co. Industries Qatar Co. Qatari Investors Group Qatar Electricity & Water Co. Aamal Holding Co. Gulf International Services Co. Mesaieed Petrochemical Holding Co. Investment Holding Group Qatar Aluminium Limited  Industrial Qatar Navigation Co. Gulf Warehousing Co. Qatar Gas Transport Co. (Nakilat)  Transportation United Development Co. Barwa Real Estate Co. Ezdan Holding Group Mazaya Qatar Real Estate Development Co. Real Estate Qatar Insurance Co. Doha Insurance Co. Qatar General Insurance & Reinsurance Co.                                                                               | 280.72 574.70 20.56 (6.08) 3.90 5.78 1.25 6,112.6 29.06 70.42 1,443.21 37.08 371.96 67.91 (5.53) 378.95 8.11 123.84                                                                         | 294.86<br>506.21<br>21.02<br>2.95<br>18.28<br>3.30<br>6.40<br><b>6,619.4</b><br>40.77<br>77.35<br>2,703.62<br>81.93<br>388.69<br>73.62<br>83.30<br>442.91                     | 5.0%<br>(11.9%)<br>2.3%<br>NM<br>368.6%<br>(42.9%)<br>412.2%<br>8.3%<br>40.3%<br>9.9%<br>87.3%<br>120.9%<br>4.5%<br>8.4%         | 0.19<br>0.08<br>0.03<br>(0.01)<br>0.01<br>0.02<br>0.02<br>0.06<br>0.11<br>0.24<br>0.03<br>0.34<br>0.01                                                 | 0.19<br>0.05<br>0.03<br>0.01<br>0.06<br>0.01<br>0.11<br>0.09<br>0.12<br>0.45<br>0.07<br>0.35                         |
| Masraf Al Rayan  Qatar First Bank  National Leasing Holding Co.  Dlala Brokerage & Investment Holding Co.  Qatar & Oman Investment Co.  Islamic Holding Group  Banking & Financial Services  Qatar Industrial Manufacturing  Qatar National Cement Co.  Industries Qatar Co.  Qatari Investors Group  Qatar Electricity & Water Co.  Aamal Holding Co.  Gulf International Services Co.  Mesaieed Petrochemical Holding Co.  Investment Holding Group  Qatar Aluminium Limited  Industrial  Qatar Navigation Co.  Gulf Warehousing Co.  Qatar Gas Transport Co. (Nakilat)  Transportation  United Development Co.  Barwa Real Estate Co.  Ezdan Holding Group  Mazaya Qatar Real Estate Development Co.  Real Estate  Qatar Insurance Co.  Doha Insurance Co.                                                                                                                                 | 574.70 20.56 (6.08) 3.90 5.78 1.25 6,112.6 29.06 70.42 1,443.21 37.08 371.96 67.91 (5.53) 378.95 8.11 123.84                                                                                | 506.21<br>21.02<br>2.95<br>18.28<br>3.30<br>6.40<br><b>6,619.4</b><br>40.77<br>77.35<br>2,703.62<br>81.93<br>388.69<br>73.62<br>83.30<br>442.91                               | (11.9%) 2.3% NM 368.6% (42.9%) 412.2% 8.3% 40.3% 9.9% 87.3% 120.9% 4.5% 8.4% NM                                                  | 0.08<br>0.03<br>(0.01)<br>0.01<br>0.02<br>0.02<br>0.06<br>0.11<br>0.24<br>0.03<br>0.34<br>0.01                                                         | 0.05<br>0.03<br>0.01<br>0.06<br>0.01<br>0.11<br>0.09<br>0.12<br>0.45<br>0.07                                         |
| Qatar First Bank National Leasing Holding Co. Dlala Brokerage & Investment Holding Co. Qatar & Oman Investment Co. Islamic Holding Group  Banking & Financial Services Qatar Industrial Manufacturing Qatar National Cement Co. Industries Qatar Co. Qatari Investors Group Qatar Electricity & Water Co. Aamal Holding Co. Gulf International Services Co. Mesaieed Petrochemical Holding Co. Investment Holding Group Qatar Aluminium Limited  Industrial Qatar Navigation Co. Gulf Warehousing Co. Qatar Gas Transport Co. (Nakilat)  Transportation United Development Co. Barwa Real Estate Co. Ezdan Holding Group Mazaya Qatar Real Estate Development Co. Real Estate Qatar Insurance Co. Qatar General Insurance & Reinsurance Co.                                                                                                                                                   | 20.56 (6.08) 3.90 5.78 1.25 6,112.6 29.06 70.42 1,443.21 37.08 371.96 67.91 (5.53) 378.95 8.11 123.84                                                                                       | 21.02<br>2.95<br>18.28<br>3.30<br>6.40<br><b>6,619.4</b><br>40.77<br>77.35<br>2,703.62<br>81.93<br>388.69<br>73.62<br>83.30<br>442.91                                         | 2.3%<br>NM<br>368.6%<br>(42.9%)<br>412.2%<br>8.3%<br>40.3%<br>9.9%<br>87.3%<br>120.9%<br>4.5%<br>8.4%<br>NM                      | 0.03<br>(0.01)<br>0.01<br>0.02<br>0.02<br>0.06<br>0.11<br>0.24<br>0.03<br>0.34                                                                         | 0.03<br>0.01<br>0.06<br>0.01<br>0.11<br>0.09<br>0.12<br>0.45<br>0.07<br>0.35                                         |
| National Leasing Holding Co.  Diala Brokerage & Investment Holding Co.  Qatar & Oman Investment Co.  Islamic Holding Group  Banking & Financial Services  Qatar Industrial Manufacturing  Qatar National Cement Co.  Industries Qatar Co.  Qatari Investors Group  Qatar Electricity & Water Co.  Aamal Holding Co.  Gulf International Services Co.  Mesaieed Petrochemical Holding Co.  Investment Holding Group  Qatar Aluminium Limited  Industrial  Qatar Navigation Co.  Quiff Warehousing Co.  Qatar Gas Transport Co. (Nakilat)  Transportation  United Development Co.  Barwa Real Estate Co.  Ezdan Holding Group  Mazaya Qatar Real Estate Development Co.  Real Estate  Qatar Insurance Co.  Qatar General Insurance & Reinsurance Co.                                                                                                                                            | (6.08) 3.90 5.78 1.25 6,112.6 29.06 70.42 1,443.21 37.08 371.96 67.91 (5.53) 378.95 8.11 123.84                                                                                             | 2.95 18.28 3.30 6.40 6,619.4 40.77 77.35 2,703.62 81.93 388.69 73.62 83.30 442.91                                                                                             | NM<br>368.6%<br>(42.9%)<br>412.2%<br><b>8.3%</b><br>40.3%<br>9.9%<br>87.3%<br>120.9%<br>4.5%<br>8.4%                             | 0.01) 0.01 0.02 0.02 0.06 0.11 0.24 0.03 0.34 0.01                                                                                                     | 0.01<br>0.06<br>0.01<br>0.11<br>0.09<br>0.12<br>0.45<br>0.07                                                         |
| Diala Brokerage & Investment Holding Co.  Qatar & Oman Investment Co.  Islamic Holding Group  Banking & Financial Services  Qatar Industrial Manufacturing  Qatar National Cement Co.  Industries Qatar Co.  Qatari Investors Group  Qatar Electricity & Water Co.  Aamal Holding Co.  Gulf International Services Co.  Mesaieed Petrochemical Holding Co.  Investment Holding Group  Qatar Aluminium Limited  Industrial  Qatar Navigation Co.  Quif Warehousing Co.  Qatar Gas Transport Co. (Nakilat)  Transportation  United Development Co.  Barwa Real Estate Co.  Ezdan Holding Group  Mazaya Qatar Real Estate Development Co.  Real Estate  Qatar Insurance Co.  Qotar General Insurance & Reinsurance Co.                                                                                                                                                                           | 3.90<br>5.78<br>1.25<br><b>6,112.6</b><br>29.06<br>70.42<br>1,443.21<br>37.08<br>371.96<br>67.91<br>(5.53)<br>378.95<br>8.11<br>123.84                                                      | 18.28<br>3.30<br>6.40<br><b>6,619.4</b><br>40.77<br>77.35<br>2,703.62<br>81.93<br>388.69<br>73.62<br>83.30<br>442.91                                                          | 368.6%<br>(42.9%)<br>412.2%<br><b>8.3%</b><br>40.3%<br>9.9%<br>87.3%<br>120.9%<br>4.5%<br>8.4%                                   | 0.01<br>0.02<br>0.02<br>0.06<br>0.11<br>0.24<br>0.03<br>0.34                                                                                           | 0.06<br>0.01<br>0.11<br>0.09<br>0.12<br>0.45<br>0.07                                                                 |
| Qatar & Oman Investment Co.  Islamic Holding Group  Banking & Financial Services  Qatar Industrial Manufacturing  Qatar National Cement Co.  Industries Qatar Co.  Qatari Investors Group  Qatar Electricity & Water Co.  Aamal Holding Co.  Gulf International Services Co.  Mesaieed Petrochemical Holding Co.  Investment Holding Group  Qatar Aluminium Limited  Industrial  Qatar Navigation Co.  Gulf Warehousing Co.  Qatar Gas Transport Co. (Nakilat)  Transportation  United Development Co.  Barwa Real Estate Co.  Ezdan Holding Group  Mazaya Qatar Real Estate Development Co.  Real Estate  Qatar Insurance Co.  Doha Insurance Co.                                                                                                                                                                                                                                            | 5.78 1.25 6,112.6 29.06 70.42 1,443.21 37.08 371.96 67.91 (5.53) 378.95 8.11 123.84                                                                                                         | 3.30<br>6.40<br><b>6,619.4</b><br>40.77<br>77.35<br>2,703.62<br>81.93<br>388.69<br>73.62<br>83.30<br>442.91                                                                   | (42.9%) 412.2% 8.3% 40.3% 9.9% 87.3% 120.9% 4.5% 8.4% NM                                                                         | 0.02<br>0.02<br>0.06<br>0.11<br>0.24<br>0.03<br>0.34                                                                                                   | 0.01<br>0.11<br>0.09<br>0.12<br>0.45<br>0.07<br>0.35                                                                 |
| Islamic Holding Group  Banking & Financial Services  Qatar Industrial Manufacturing  Qatar National Cement Co. Industries Qatar Co.  Qatari Investors Group  Qatar Electricity & Water Co.  Aamal Holding Co.  Gulf International Services Co.  Mesaieed Petrochemical Holding Co. Investment Holding Group  Qatar Aluminium Limited  Industrial  Qatar Navigation Co.  Gulf Warehousing Co.  Qatar Gas Transport Co. (Nakilat)  Transportation  United Development Co.  Barwa Real Estate Co.  Ezdan Holding Group  Mazaya Qatar Real Estate Development Co.  Real Estate  Qatar Insurance Co.  Qatar General Insurance & Reinsurance Co.                                                                                                                                                                                                                                                    | 1.25 6,112.6 29.06 70.42 1,443.21 37.08 371.96 67.91 (5.53) 378.95 8.11 123.84                                                                                                              | 6.40<br><b>6,619.4</b><br>40.77<br>77.35<br>2,703.62<br>81.93<br>388.69<br>73.62<br>83.30<br>442.91                                                                           | 412.2%<br><b>8.3%</b><br>40.3%<br>9.9%<br>87.3%<br>120.9%<br>4.5%<br>8.4%<br>NM                                                  | 0.02<br>0.06<br>0.11<br>0.24<br>0.03<br>0.34<br>0.01                                                                                                   | 0.11<br>0.09<br>0.12<br>0.45<br>0.07<br>0.35                                                                         |
| Banking & Financial Services  Qatar Industrial Manufacturing  Qatar National Cement Co. Industries Qatar Co. Qatari Investors Group  Qatar Electricity & Water Co. Aamal Holding Co. Gulf International Services Co. Mesaieed Petrochemical Holding Co. Investment Holding Group  Qatar Aluminium Limited  Industrial  Qatar Navigation Co. Gulf Warehousing Co. Qatar Gas Transport Co. (Nakilat)  Transportation  United Development Co. Barwa Real Estate Co. Ezdan Holding Group  Mazaya Qatar Real Estate Development Co. Real Estate  Qatar Insurance Co.  Qatar General Insurance & Reinsurance Co.                                                                                                                                                                                                                                                                                    | 6,112.6 29.06 70.42 1,443.21 37.08 371.96 67.91 (5.53) 378.95 8.11 123.84                                                                                                                   | 6,619.4<br>40.77<br>77.35<br>2,703.62<br>81.93<br>388.69<br>73.62<br>83.30<br>442.91                                                                                          | 412.2%<br><b>8.3%</b><br>40.3%<br>9.9%<br>87.3%<br>120.9%<br>4.5%<br>8.4%<br>NM                                                  | 0.06<br>0.11<br>0.24<br>0.03<br>0.34<br>0.01                                                                                                           | 0.09<br>0.12<br>0.45<br>0.07<br>0.35                                                                                 |
| Banking & Financial Services  Qatar Industrial Manufacturing  Qatar National Cement Co. Industries Qatar Co. Qatari Investors Group  Qatar Electricity & Water Co. Aamal Holding Co. Gulf International Services Co. Mesaieed Petrochemical Holding Co. Investment Holding Group  Qatar Aluminium Limited  Industrial  Qatar Navigation Co. Gulf Warehousing Co. Qatar Gas Transport Co. (Nakilat)  Transportation  United Development Co. Barwa Real Estate Co. Ezdan Holding Group  Mazaya Qatar Real Estate Development Co. Real Estate  Qatar Insurance Co.  Qatar General Insurance & Reinsurance Co.                                                                                                                                                                                                                                                                                    | 6,112.6 29.06 70.42 1,443.21 37.08 371.96 67.91 (5.53) 378.95 8.11 123.84                                                                                                                   | 6,619.4<br>40.77<br>77.35<br>2,703.62<br>81.93<br>388.69<br>73.62<br>83.30<br>442.91                                                                                          | 8.3%<br>40.3%<br>9.9%<br>87.3%<br>120.9%<br>4.5%<br>8.4%<br>NM                                                                   | 0.06<br>0.11<br>0.24<br>0.03<br>0.34<br>0.01                                                                                                           | 0.09<br>0.12<br>0.45<br>0.07<br>0.35                                                                                 |
| Qatar Industrial Manufacturing Qatar National Cement Co. Industries Qatar Co. Qatari Investors Group Qatar Electricity & Water Co. Aamal Holding Co. Gulf International Services Co. Mesaieed Petrochemical Holding Co. Investment Holding Group Qatar Aluminium Limited Industrial Qatar Navigation Co. Gulf Warehousing Co. Qatar Gas Transport Co. (Nakilat) Transportation United Development Co. Barwa Real Estate Co. Ezdan Holding Group Mazaya Qatar Real Estate Development Co. Real Estate Qatar Insurance Co. Doha Insurance Co. Qatar General Insurance & Reinsurance Co.                                                                                                                                                                                                                                                                                                         | 29.06<br>70.42<br>1,443.21<br>37.08<br>371.96<br>67.91<br>(5.53)<br>378.95<br>8.11<br>123.84                                                                                                | 40.77<br>77.35<br>2,703.62<br>81.93<br>388.69<br>73.62<br>83.30<br>442.91                                                                                                     | 40.3%<br>9.9%<br>87.3%<br>120.9%<br>4.5%<br>8.4%<br>NM                                                                           | 0.11<br>0.24<br>0.03<br>0.34<br>0.01                                                                                                                   | 0.12<br>0.45<br>0.07<br>0.35                                                                                         |
| Qatar National Cement Co. Industries Qatar Co. Qatari Investors Group Qatar Electricity & Water Co. Aamal Holding Co. Gulf International Services Co. Mesaieed Petrochemical Holding Co. Investment Holding Group Qatar Aluminium Limited Industrial Qatar Navigation Co. Gulf Warehousing Co. Qatar Gas Transport Co. (Nakilat) Transportation United Development Co. Barwa Real Estate Co. Ezdan Holding Group Mazaya Qatar Real Estate Development Co. Real Estate Qatar Insurance Co. Qatar General Insurance & Reinsurance Co.                                                                                                                                                                                                                                                                                                                                                           | 70.42<br>1,443.21<br>37.08<br>371.96<br>67.91<br>(5.53)<br>378.95<br>8.11<br>123.84                                                                                                         | 77.35<br>2,703.62<br>81.93<br>388.69<br>73.62<br>83.30<br>442.91                                                                                                              | 9.9%<br>87.3%<br>120.9%<br>4.5%<br>8.4%<br>NM                                                                                    | 0.11<br>0.24<br>0.03<br>0.34<br>0.01                                                                                                                   | 0.12<br>0.45<br>0.07<br>0.35                                                                                         |
| Industries Qatar Co. Qatari Investors Group Qatar Electricity & Water Co. Aamal Holding Co. Gulf International Services Co. Mesaieed Petrochemical Holding Co. Investment Holding Group Qatar Aluminium Limited Industrial Qatar Navigation Co. Gulf Warehousing Co. Qatar Gas Transport Co. (Nakilat) Transportation United Development Co. Barwa Real Estate Co. Ezdan Holding Group Mazaya Qatar Real Estate Development Co. Real Estate Qatar Insurance Co. Qatar General Insurance & Reinsurance Co.                                                                                                                                                                                                                                                                                                                                                                                     | 1,443.21<br>37.08<br>371.96<br>67.91<br>(5.53)<br>378.95<br>8.11<br>123.84                                                                                                                  | 2,703.62<br>81.93<br>388.69<br>73.62<br>83.30<br>442.91                                                                                                                       | 87.3%<br>120.9%<br>4.5%<br>8.4%<br>NM                                                                                            | 0.24<br>0.03<br>0.34<br>0.01                                                                                                                           | 0.45<br>0.07<br>0.35                                                                                                 |
| Qatari Investors Group Qatar Electricity & Water Co. Aamal Holding Co. Gulf International Services Co. Mesaieed Petrochemical Holding Co. Investment Holding Group Qatar Aluminium Limited Industrial Qatar Navigation Co. Gulf Warehousing Co. Qatar Gas Transport Co. (Nakilat) Transportation United Development Co. Barwa Real Estate Co. Ezdan Holding Group Mazaya Qatar Real Estate Development Co. Real Estate Qatar Insurance Co. Doha Insurance Co. Qatar General Insurance & Reinsurance Co.                                                                                                                                                                                                                                                                                                                                                                                       | 37.08<br>371.96<br>67.91<br>(5.53)<br>378.95<br>8.11<br>123.84                                                                                                                              | 81.93<br>388.69<br>73.62<br>83.30<br>442.91                                                                                                                                   | 120.9%<br>4.5%<br>8.4%<br>NM                                                                                                     | 0.03<br>0.34<br>0.01                                                                                                                                   | 0.07<br>0.35                                                                                                         |
| Qatar Electricity & Water Co.  Aamal Holding Co.  Gulf International Services Co.  Mesaieed Petrochemical Holding Co. Investment Holding Group  Qatar Aluminium Limited  Industrial  Qatar Navigation Co.  Gulf Warehousing Co.  Qatar Gas Transport Co. (Nakilat)  Transportation  United Development Co.  Barwa Real Estate Co.  Ezdan Holding Group  Mazaya Qatar Real Estate Development Co.  Real Estate  Qatar Insurance Co.  Qatar General Insurance & Reinsurance Co.                                                                                                                                                                                                                                                                                                                                                                                                                 | 371.96<br>67.91<br>(5.53)<br>378.95<br>8.11<br>123.84                                                                                                                                       | 388.69<br>73.62<br>83.30<br>442.91                                                                                                                                            | 4.5%<br>8.4%<br>NM                                                                                                               | 0.34<br>0.01                                                                                                                                           | 0.35                                                                                                                 |
| Aamal Holding Co. Gulf International Services Co. Mesaieed Petrochemical Holding Co. Investment Holding Group Qatar Aluminium Limited Industrial Qatar Navigation Co. Gulf Warehousing Co. Qatar Gas Transport Co. (Nakilat) Transportation United Development Co. Barwa Real Estate Co. Ezdan Holding Group Mazaya Qatar Real Estate Development Co. Real Estate Qatar Insurance Co. Qatar General Insurance & Reinsurance Co.                                                                                                                                                                                                                                                                                                                                                                                                                                                               | 67.91<br>(5.53)<br>378.95<br>8.11<br>123.84                                                                                                                                                 | 73.62<br>83.30<br>442.91                                                                                                                                                      | 8.4%<br>NM                                                                                                                       | 0.01                                                                                                                                                   |                                                                                                                      |
| Gulf International Services Co.  Mesaieed Petrochemical Holding Co. Investment Holding Group Qatar Aluminium Limited  Industrial Qatar Navigation Co. Gulf Warehousing Co. Qatar Gas Transport Co. (Nakilat)  Transportation United Development Co. Barwa Real Estate Co. Ezdan Holding Group Mazaya Qatar Real Estate Development Co.  Real Estate Qatar Insurance Co. Qatar General Insurance & Reinsurance Co.                                                                                                                                                                                                                                                                                                                                                                                                                                                                             | (5.53)<br>378.95<br>8.11<br>123.84                                                                                                                                                          | 83.30<br>442.91                                                                                                                                                               | NM                                                                                                                               |                                                                                                                                                        |                                                                                                                      |
| Mesaieed Petrochemical Holding Co. Investment Holding Group Qatar Aluminium Limited Industrial Qatar Navigation Co. Gulf Warehousing Co. Qatar Gas Transport Co. (Nakilat) Transportation United Development Co. Barwa Real Estate Co. Ezdan Holding Group Mazaya Qatar Real Estate Development Co. Real Estate Qatar Insurance Co. Doha Insurance Co. Qatar General Insurance & Reinsurance Co.                                                                                                                                                                                                                                                                                                                                                                                                                                                                                              | 378.95<br>8.11<br>123.84                                                                                                                                                                    | 442.91                                                                                                                                                                        |                                                                                                                                  | (0.00)                                                                                                                                                 |                                                                                                                      |
| Investment Holding Group Qatar Aluminium Limited  Industrial Qatar Navigation Co. Gulf Warehousing Co. Qatar Gas Transport Co. (Nakilat) Transportation United Development Co. Barwa Real Estate Co. Ezdan Holding Group Mazaya Qatar Real Estate Development Co. Real Estate Qatar Insurance Co. Doha Insurance Co. Qatar General Insurance & Reinsurance Co.                                                                                                                                                                                                                                                                                                                                                                                                                                                                                                                                | 8.11<br>123.84                                                                                                                                                                              |                                                                                                                                                                               |                                                                                                                                  | (0.00)                                                                                                                                                 | 0.05                                                                                                                 |
| Qatar Aluminium Limited  Industrial  Qatar Navigation Co.  Gulf Warehousing Co.  Qatar Gas Transport Co. (Nakilat)  Transportation  United Development Co.  Barwa Real Estate Co.  Ezdan Holding Group  Mazaya Qatar Real Estate Development Co.  Real Estate  Qatar Insurance Co.  Qatar General Insurance & Reinsurance Co.                                                                                                                                                                                                                                                                                                                                                                                                                                                                                                                                                                 | 123.84                                                                                                                                                                                      | 8.5/                                                                                                                                                                          | 16.9%                                                                                                                            | 0.03                                                                                                                                                   | 0.04                                                                                                                 |
| Industrial  Qatar Navigation Co.  Gulf Warehousing Co.  Qatar Gas Transport Co. (Nakilat)  Transportation  United Development Co.  Barwa Real Estate Co.  Ezdan Holding Group  Mazaya Qatar Real Estate Development Co.  Real Estate  Qatar Insurance Co.  Qatar General Insurance & Reinsurance Co.                                                                                                                                                                                                                                                                                                                                                                                                                                                                                                                                                                                          |                                                                                                                                                                                             | 000.00                                                                                                                                                                        | 5.7%                                                                                                                             | 0.01                                                                                                                                                   | 0.01                                                                                                                 |
| Qatar Navigation Co. Gulf Warehousing Co. Qatar Gas Transport Co. (Nakilat) Transportation United Development Co. Barwa Real Estate Co. Ezdan Holding Group Mazaya Qatar Real Estate Development Co. Real Estate Qatar Insurance Co. Doha Insurance Co. Qatar General Insurance & Reinsurance Co.                                                                                                                                                                                                                                                                                                                                                                                                                                                                                                                                                                                             | 2,525.0                                                                                                                                                                                     | 239.60                                                                                                                                                                        | 93.5%                                                                                                                            | 0.02                                                                                                                                                   | 0.04                                                                                                                 |
| Gulf Warehousing Co.  Qatar Gas Transport Co. (Nakilat)  Transportation  United Development Co.  Barwa Real Estate Co.  Ezdan Holding Group  Mazaya Qatar Real Estate Development Co.  Real Estate  Qatar Insurance Co.  Doha Insurance Co.  Qatar General Insurance & Reinsurance Co.                                                                                                                                                                                                                                                                                                                                                                                                                                                                                                                                                                                                        | 007.00                                                                                                                                                                                      | 4,140.4                                                                                                                                                                       | 64.0%                                                                                                                            |                                                                                                                                                        |                                                                                                                      |
| Qatar Gas Transport Co. (Nakilat)  Transportation  United Development Co.  Barwa Real Estate Co.  Ezdan Holding Group  Mazaya Qatar Real Estate Development Co.  Real Estate  Qatar Insurance Co.  Doha Insurance Co.  Qatar General Insurance & Reinsurance Co.                                                                                                                                                                                                                                                                                                                                                                                                                                                                                                                                                                                                                              | 297.23                                                                                                                                                                                      | 360.41                                                                                                                                                                        | 21.3%                                                                                                                            | 0.26                                                                                                                                                   | 0.32                                                                                                                 |
| Transportation United Development Co. Barwa Real Estate Co. Ezdan Holding Group Mazaya Qatar Real Estate Development Co. Real Estate Qatar Insurance Co. Doha Insurance Co. Qatar General Insurance & Reinsurance Co.                                                                                                                                                                                                                                                                                                                                                                                                                                                                                                                                                                                                                                                                         | 54.37                                                                                                                                                                                       | 57.80                                                                                                                                                                         | 6.3%                                                                                                                             | 0.09                                                                                                                                                   | 0.10                                                                                                                 |
| United Development Co.  Barwa Real Estate Co.  Ezdan Holding Group  Mazaya Qatar Real Estate Development Co.  Real Estate  Qatar Insurance Co.  Doha Insurance Co.  Qatar General Insurance & Reinsurance Co.                                                                                                                                                                                                                                                                                                                                                                                                                                                                                                                                                                                                                                                                                 | 320.11                                                                                                                                                                                      | 381.84                                                                                                                                                                        | 19.3%                                                                                                                            | 0.06                                                                                                                                                   | 0.07                                                                                                                 |
| Barwa Real Estate Co.  Ezdan Holding Group  Mazaya Qatar Real Estate Development Co.  Real Estate  Qatar Insurance Co.  Doha Insurance Co.  Qatar General Insurance & Reinsurance Co.                                                                                                                                                                                                                                                                                                                                                                                                                                                                                                                                                                                                                                                                                                         | 671.7                                                                                                                                                                                       | 800.0                                                                                                                                                                         | 19.1%                                                                                                                            |                                                                                                                                                        |                                                                                                                      |
| Ezdan Holding Group  Mazaya Qatar Real Estate Development Co.  Real Estate  Qatar Insurance Co.  Doha Insurance Co.  Qatar General Insurance & Reinsurance Co.                                                                                                                                                                                                                                                                                                                                                                                                                                                                                                                                                                                                                                                                                                                                | 46.37                                                                                                                                                                                       | 80.29                                                                                                                                                                         | 73.1%                                                                                                                            | 0.01                                                                                                                                                   | 0.02                                                                                                                 |
| Mazaya Qatar Real Estate Development Co.  Real Estate  Qatar Insurance Co.  Doha Insurance Co.  Qatar General Insurance & Reinsurance Co.                                                                                                                                                                                                                                                                                                                                                                                                                                                                                                                                                                                                                                                                                                                                                     | 189.56                                                                                                                                                                                      | 228.94                                                                                                                                                                        | 20.8%                                                                                                                            | 0.05                                                                                                                                                   | 0.06                                                                                                                 |
| Real Estate  Qatar Insurance Co.  Doha Insurance Co.  Qatar General Insurance & Reinsurance Co.                                                                                                                                                                                                                                                                                                                                                                                                                                                                                                                                                                                                                                                                                                                                                                                               | 147.31                                                                                                                                                                                      | 153.60                                                                                                                                                                        | 4.3%                                                                                                                             | 0.01                                                                                                                                                   | 0.01                                                                                                                 |
| Qatar Insurance Co. Doha Insurance Co. Qatar General Insurance & Reinsurance Co.                                                                                                                                                                                                                                                                                                                                                                                                                                                                                                                                                                                                                                                                                                                                                                                                              | 6.96                                                                                                                                                                                        | 11.37                                                                                                                                                                         | 63.5%                                                                                                                            | 0.01                                                                                                                                                   | 0.01                                                                                                                 |
| Doha Insurance Co.<br>Qatar General Insurance & Reinsurance Co.                                                                                                                                                                                                                                                                                                                                                                                                                                                                                                                                                                                                                                                                                                                                                                                                                               | 390.2                                                                                                                                                                                       | 474.2                                                                                                                                                                         | 21.5%                                                                                                                            |                                                                                                                                                        |                                                                                                                      |
| Qatar General Insurance & Reinsurance Co.                                                                                                                                                                                                                                                                                                                                                                                                                                                                                                                                                                                                                                                                                                                                                                                                                                                     | 200.63                                                                                                                                                                                      | 222.97                                                                                                                                                                        | 11.1%                                                                                                                            | 0.055                                                                                                                                                  | 0.06                                                                                                                 |
|                                                                                                                                                                                                                                                                                                                                                                                                                                                                                                                                                                                                                                                                                                                                                                                                                                                                                               | 23.87                                                                                                                                                                                       | 33.44                                                                                                                                                                         | 40.1%                                                                                                                            | 0.05                                                                                                                                                   | 0.07                                                                                                                 |
|                                                                                                                                                                                                                                                                                                                                                                                                                                                                                                                                                                                                                                                                                                                                                                                                                                                                                               | 49.41                                                                                                                                                                                       | 56.77                                                                                                                                                                         | 14.9%                                                                                                                            | 0.06                                                                                                                                                   | 0.07                                                                                                                 |
| Al Khaleej Takaful Group Co.                                                                                                                                                                                                                                                                                                                                                                                                                                                                                                                                                                                                                                                                                                                                                                                                                                                                  | 21.83                                                                                                                                                                                       | 20.49                                                                                                                                                                         | (6.2%)                                                                                                                           | 0.09                                                                                                                                                   | 0.08                                                                                                                 |
| Qatar Islamic Insurance Co.                                                                                                                                                                                                                                                                                                                                                                                                                                                                                                                                                                                                                                                                                                                                                                                                                                                                   | 23.71                                                                                                                                                                                       | 26.15                                                                                                                                                                         | 10.3%                                                                                                                            | 0.16                                                                                                                                                   | 0.17                                                                                                                 |
| QLM                                                                                                                                                                                                                                                                                                                                                                                                                                                                                                                                                                                                                                                                                                                                                                                                                                                                                           | 25.09                                                                                                                                                                                       | 27.64                                                                                                                                                                         | 10.2%                                                                                                                            | 0.07                                                                                                                                                   | 0.08                                                                                                                 |
| Insurance                                                                                                                                                                                                                                                                                                                                                                                                                                                                                                                                                                                                                                                                                                                                                                                                                                                                                     | 344.5                                                                                                                                                                                       | 387.5                                                                                                                                                                         | 12.5%                                                                                                                            |                                                                                                                                                        |                                                                                                                      |
| OOREDOO                                                                                                                                                                                                                                                                                                                                                                                                                                                                                                                                                                                                                                                                                                                                                                                                                                                                                       | 193.23                                                                                                                                                                                      | 659.12                                                                                                                                                                        | 241.1%                                                                                                                           | 0.06                                                                                                                                                   | 0.21                                                                                                                 |
| Vodafone Qatar                                                                                                                                                                                                                                                                                                                                                                                                                                                                                                                                                                                                                                                                                                                                                                                                                                                                                | 66.02                                                                                                                                                                                       | 107.38                                                                                                                                                                        | 62.7%                                                                                                                            | 0.02                                                                                                                                                   | 0.03                                                                                                                 |
| Telecommunication                                                                                                                                                                                                                                                                                                                                                                                                                                                                                                                                                                                                                                                                                                                                                                                                                                                                             | 259.2                                                                                                                                                                                       | 766.5                                                                                                                                                                         | 195.7%                                                                                                                           |                                                                                                                                                        |                                                                                                                      |
| Zad Holding Co.                                                                                                                                                                                                                                                                                                                                                                                                                                                                                                                                                                                                                                                                                                                                                                                                                                                                               | 42.59                                                                                                                                                                                       | 42.84                                                                                                                                                                         | 0.6%                                                                                                                             | 0.16                                                                                                                                                   | 0.15                                                                                                                 |
| Qatar German Co. For Medical Devices                                                                                                                                                                                                                                                                                                                                                                                                                                                                                                                                                                                                                                                                                                                                                                                                                                                          | 0.47                                                                                                                                                                                        | 0.52                                                                                                                                                                          | 11.1%                                                                                                                            |                                                                                                                                                        | 0.00                                                                                                                 |
| Salam International Investment Co. Ltd.                                                                                                                                                                                                                                                                                                                                                                                                                                                                                                                                                                                                                                                                                                                                                                                                                                                       | 11.50                                                                                                                                                                                       | 12.78                                                                                                                                                                         | 11.1%                                                                                                                            |                                                                                                                                                        | 0.01                                                                                                                 |
| Medicare Group                                                                                                                                                                                                                                                                                                                                                                                                                                                                                                                                                                                                                                                                                                                                                                                                                                                                                | 21.81                                                                                                                                                                                       | 17.19                                                                                                                                                                         | (21.2%)                                                                                                                          | 0.08                                                                                                                                                   | 0.06                                                                                                                 |
| Qatar Cinema & Film Distribution Co.                                                                                                                                                                                                                                                                                                                                                                                                                                                                                                                                                                                                                                                                                                                                                                                                                                                          | 1.05                                                                                                                                                                                        | 1.54                                                                                                                                                                          | 47.2%                                                                                                                            |                                                                                                                                                        | 0.03                                                                                                                 |
| Qatar Fuel Co.                                                                                                                                                                                                                                                                                                                                                                                                                                                                                                                                                                                                                                                                                                                                                                                                                                                                                | 253.20                                                                                                                                                                                      | 262.80                                                                                                                                                                        | 3.8%                                                                                                                             |                                                                                                                                                        | 0.26                                                                                                                 |
| Mannai Corporation                                                                                                                                                                                                                                                                                                                                                                                                                                                                                                                                                                                                                                                                                                                                                                                                                                                                            | 33.28                                                                                                                                                                                       | 31.78                                                                                                                                                                         | (4.5%)                                                                                                                           | 0.03                                                                                                                                                   | 0.28                                                                                                                 |
| •                                                                                                                                                                                                                                                                                                                                                                                                                                                                                                                                                                                                                                                                                                                                                                                                                                                                                             | 1.02                                                                                                                                                                                        | (7.05)                                                                                                                                                                        | (4.5%)<br>NM                                                                                                                     |                                                                                                                                                        | (0.04)                                                                                                               |
| Widam Food Co.                                                                                                                                                                                                                                                                                                                                                                                                                                                                                                                                                                                                                                                                                                                                                                                                                                                                                |                                                                                                                                                                                             | ` /                                                                                                                                                                           |                                                                                                                                  |                                                                                                                                                        |                                                                                                                      |
| Al Meera Consumer Goods Co.                                                                                                                                                                                                                                                                                                                                                                                                                                                                                                                                                                                                                                                                                                                                                                                                                                                                   | 49.17                                                                                                                                                                                       | 43.20                                                                                                                                                                         | (12.1%)                                                                                                                          | 0.25                                                                                                                                                   | 0.22                                                                                                                 |
| Baladna Company Condo & Compine                                                                                                                                                                                                                                                                                                                                                                                                                                                                                                                                                                                                                                                                                                                                                                                                                                                               | 44.01                                                                                                                                                                                       | 25.90                                                                                                                                                                         | /F 00()                                                                                                                          | 0.02                                                                                                                                                   | 0.01                                                                                                                 |
| Consumer Goods & Services                                                                                                                                                                                                                                                                                                                                                                                                                                                                                                                                                                                                                                                                                                                                                                                                                                                                     | 458.1                                                                                                                                                                                       | 431.5                                                                                                                                                                         | (5.8%)                                                                                                                           |                                                                                                                                                        |                                                                                                                      |
| Total Qatar Market                                                                                                                                                                                                                                                                                                                                                                                                                                                                                                                                                                                                                                                                                                                                                                                                                                                                            | 10,761.3                                                                                                                                                                                    | 13,619.4                                                                                                                                                                      | 26.6%                                                                                                                            |                                                                                                                                                        |                                                                                                                      |