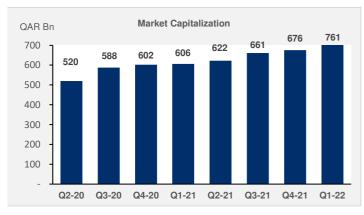

Source : Company Financials, Bloomberg, Reuters, Kamco Invest Research

| Qatar National Bank (QNB) Qatar Islamic Bank Commercial Bank of Qatar Doha Bank Al Ahli Bank QSC Qatar International Islamic Bank Masraf Al Rayan Qatar First Bank National Leasing Holding Co. Dlala Brokerage & Investment Holding Co. Qatar & Oman Investment Co. Islamic Holding Group  Banking & Financial Services Qatar Industrial Manufacturing Qatar National Cement Co. Industries Qatar Co. Qatari Investors Group Qatar Electricity & Water Co. Aamal Holding Co. Gulf International Services Co. Mesaieed Petrochemical Holding Co. Investment Holding Group Qatar Aluminium Limited  Industrial Qatar Navigation Co. Gulf Warehousing Co. Qatar Gas Transport Co. (Nakilat)  Transportation United Development Co. Barwa Real Estate Co. Ezdan Holding Group Mazaya Qatar Real Estate Development Co. Real Estate Qatar Insurance Co. Qatar General Insurance & Reinsurance Co. | Net Profit (Loss) Q1-2022  3,312.21 750.03 602.74 380.19 186.57 280.72 574.70 20.56 (6.08) 3.90 5.78 1.25 6,112.6 29.06 70.42 1,443.21 37.08 371.96 67.91 (5.53) 378.95 8.11 123.84 2,525.0 | 3,616.02 855.15 702.27 401.45 191.45 294.86 506.21 21.02 2.95 18.28 3.30 6.40 6,619.4 40.77 77.35 2,703.62 81.93 388.69 73.62 83.30 442.91 8.57                               | 9.2% 14.0% 16.5% 5.6% 2.6% 5.0% (11.9%) 2.3% NM 368.6% (42.9%) 412.2% 8.3% 40.3% 9.9% 87.3% 120.9% 1.5% 8.4% NM                  | 0.06<br>0.11<br>0.24<br>0.03<br>0.34<br>0.01                                                                                                           | 0.36 0.36 0.17 0.13 0.07 0.19 0.05 0.03 0.01 0.06 0.01 0.11 0.09 0.12 0.45 0.07 0.35 0.01                            |
|-----------------------------------------------------------------------------------------------------------------------------------------------------------------------------------------------------------------------------------------------------------------------------------------------------------------------------------------------------------------------------------------------------------------------------------------------------------------------------------------------------------------------------------------------------------------------------------------------------------------------------------------------------------------------------------------------------------------------------------------------------------------------------------------------------------------------------------------------------------------------------------------------|---------------------------------------------------------------------------------------------------------------------------------------------------------------------------------------------|-------------------------------------------------------------------------------------------------------------------------------------------------------------------------------|----------------------------------------------------------------------------------------------------------------------------------|--------------------------------------------------------------------------------------------------------------------------------------------------------|----------------------------------------------------------------------------------------------------------------------|
| Qatar Islamic Bank Commercial Bank of Qatar Doha Bank Al Ahli Bank QSC Qatar International Islamic Bank Masraf Al Rayan Qatar First Bank National Leasing Holding Co. Dlala Brokerage & Investment Holding Co. Qatar & Oman Investment Co. Islamic Holding Group  Banking & Financial Services Qatar Industrial Manufacturing Qatar National Cement Co. Industries Qatar Co. Qatari Investors Group Qatar Electricity & Water Co. Aamal Holding Co. Gulf International Services Co. Mesaieed Petrochemical Holding Co. Investment Holding Group Qatar Aluminium Limited  Industrial Qatar Navigation Co. Gulf Warehousing Co. Qatar Gas Transport Co. (Nakilat)  Transportation United Development Co. Barwa Real Estate Co. Ezdan Holding Group Mazaya Qatar Real Estate Development Co. Real Estate Qatar Insurance Co. Qotar General Insurance & Reinsurance Co.                           | 750.03 602.74 380.19 186.57 280.72 574.70 20.56 (6.08) 3.90 5.78 1.25 6,112.6 29.06 70.42 1,443.21 37.08 371.96 67.91 (5.53) 378.95 8.11 123.84                                             | 855.15 702.27 401.45 191.45 294.86 506.21 21.02 2.95 18.28 3.30 6.40 6,619.4 40.77 77.35 2,703.62 81.93 388.69 73.62 83.30 442.91                                             | 14.0% 16.5% 5.6% 2.6% 5.0% (11.9%) 2.3% NM 368.6% (42.9%) 412.2% 8.3% 40.3% 9.9% 87.3% 120.9% 4.5% 8.4% NM                       | 0.32<br>0.15<br>0.12<br>0.07<br>0.19<br>0.08<br>0.03<br>(0.01)<br>0.01<br>0.02<br>0.02<br>0.02<br>0.04<br>0.05<br>0.11<br>0.24<br>0.03<br>0.34<br>0.01 | 0.36 0.17 0.13 0.07 0.19 0.05 0.03 0.01 0.06 0.01 0.11 0.09 0.12 0.45 0.07 0.35                                      |
| Commercial Bank of Qatar  Doha Bank  Al Ahli Bank QSC  Qatar International Islamic Bank  Masraf Al Rayan  Qatar First Bank  National Leasing Holding Co.  Dlala Brokerage & Investment Holding Co.  Qatar & Oman Investment Co.  Islamic Holding Group  Banking & Financial Services  Qatar Industrial Manufacturing  Qatar National Cement Co.  Industries Qatar Co.  Qatari Investors Group  Qatar Electricity & Water Co.  Aamal Holding Co.  Gulf International Services Co.  Mesaieed Petrochemical Holding Co.  Investment Holding Group  Qatar Aluminium Limited  Industrial  Qatar Navigation Co.  Gulf Warehousing Co.  Qatar Gas Transport Co. (Nakilat)  Transportation  United Development Co.  Barwa Real Estate Co.  Ezdan Holding Group  Mazaya Qatar Real Estate Development Co.  Real Estate  Qatar Insurance Co.  Doha Insurance Co.                                        | 602.74 380.19 186.57 280.72 574.70 20.56 (6.08) 3.90 5.78 1.25 6,112.6 29.06 70.42 1,443.21 37.08 371.96 67.91 (5.53) 378.95 8.11 123.84                                                    | 702.27 401.45 191.45 294.86 506.21 21.02 2.95 18.28 3.30 6.40 6,619.4 40.77 77.35 2,703.62 81.93 388.69 73.62 83.30 442.91                                                    | 16.5% 5.6% 2.6% 5.0% (11.9%) 2.3% NM 368.6% (42.9%) 412.2% 8.3% 40.3% 9.9% 87.3% 120.9% 4.5% 8.4% NM                             | 0.15<br>0.12<br>0.07<br>0.19<br>0.08<br>0.03<br>(0.01)<br>0.01<br>0.02<br>0.02<br>0.02<br>0.06<br>0.11<br>0.24<br>0.03<br>0.34                         | 0.17<br>0.13<br>0.07<br>0.19<br>0.05<br>0.03<br>0.01<br>0.06<br>0.01<br>0.11<br>0.09<br>0.12<br>0.45<br>0.07<br>0.35 |
| Doha Bank  Al Ahli Bank QSC  Qatar International Islamic Bank  Masraf Al Rayan  Qatar First Bank  National Leasing Holding Co.  Dlala Brokerage & Investment Holding Co.  Qatar & Oman Investment Co.  Islamic Holding Group  Banking & Financial Services  Qatar Industrial Manufacturing  Qatar National Cement Co.  Industries Qatar Co.  Qatari Investors Group  Qatar Electricity & Water Co.  Aamal Holding Co.  Gulf International Services Co.  Mesaieed Petrochemical Holding Co.  Investment Holding Group  Qatar Aluminium Limited  Industrial  Qatar Navigation Co.  Gulf Warehousing Co.  Qatar Gas Transport Co. (Nakilat)  Transportation  United Development Co.  Barwa Real Estate Co.  Ezdan Holding Group  Mazaya Qatar Real Estate Development Co.  Real Estate  Qatar Insurance Co.  Doha Insurance Co.                                                                  | 380.19 186.57 280.72 574.70 20.56 (6.08) 3.90 5.78 1.25 6,112.6 29.06 70.42 1,443.21 37.08 371.96 67.91 (5.53) 378.95 8.11 123.84                                                           | 401.45<br>191.45<br>294.86<br>506.21<br>21.02<br>2.95<br>18.28<br>3.30<br>6.40<br><b>6,619.4</b><br>40.77<br>77.35<br>2,703.62<br>81.93<br>388.69<br>73.62<br>83.30<br>442.91 | 5.6% 2.6% 5.0% (11.9%) 2.3% NM 368.6% (42.9%) 412.2% 8.3% 40.3% 9.9% 87.3% 120.9% 4.5% 8.4% NM                                   | 0.12<br>0.07<br>0.19<br>0.08<br>0.03<br>(0.01)<br>0.01<br>0.02<br>0.02<br>0.06<br>0.11<br>0.24<br>0.03<br>0.34                                         | 0.13<br>0.07<br>0.19<br>0.05<br>0.03<br>0.01<br>0.06<br>0.01<br>0.11<br>0.09<br>0.12<br>0.45<br>0.07<br>0.35         |
| Al Ahli Bank QSC  Qatar International Islamic Bank  Masraf Al Rayan  Qatar First Bank  National Leasing Holding Co.  Dlala Brokerage & Investment Holding Co.  Qatar & Oman Investment Co.  Islamic Holding Group  Banking & Financial Services  Qatar Industrial Manufacturing  Qatar National Cement Co.  Industries Qatar Co.  Qatari Investors Group  Qatar Electricity & Water Co.  Aamal Holding Co.  Gulf International Services Co.  Mesaieed Petrochemical Holding Co.  Investment Holding Group  Qatar Aluminium Limited  Industrial  Qatar Navigation Co.  Gulf Warehousing Co.  Qatar Gas Transport Co. (Nakilat)  Transportation  United Development Co.  Barwa Real Estate Co.  Ezdan Holding Group  Mazaya Qatar Real Estate Development Co.  Real Estate  Qatar Insurance Co.  Qotar General Insurance & Reinsurance Co.                                                      | 186.57 280.72 574.70 20.56 (6.08) 3.90 5.78 1.25 6,112.6 29.06 70.42 1,443.21 37.08 371.96 67.91 (5.53) 378.95 8.11 123.84                                                                  | 191.45 294.86 506.21 21.02 2.95 18.28 3.30 6.40 6,619.4 40.77 77.35 2,703.62 81.93 388.69 73.62 83.30 442.91                                                                  | 2.6%<br>5.0%<br>(11.9%)<br>2.3%<br>NM<br>368.6%<br>(42.9%)<br>412.2%<br>8.3%<br>40.3%<br>9.9%<br>87.3%<br>120.9%<br>4.5%<br>8.4% | 0.07<br>0.19<br>0.08<br>0.03<br>(0.01)<br>0.01<br>0.02<br>0.02<br>0.06<br>0.11<br>0.24<br>0.03<br>0.34<br>0.01                                         | 0.07<br>0.19<br>0.05<br>0.03<br>0.01<br>0.06<br>0.01<br>0.11<br>0.09<br>0.12<br>0.45<br>0.07<br>0.35                 |
| Qatar International Islamic Bank Masraf AI Rayan Qatar First Bank National Leasing Holding Co. DIala Brokerage & Investment Holding Co. Qatar & Oman Investment Co. Islamic Holding Group  Banking & Financial Services Qatar Industrial Manufacturing Qatar National Cement Co. Industries Qatar Co. Qatari Investors Group Qatar Electricity & Water Co. Aamal Holding Co. Gulf International Services Co. Mesaieed Petrochemical Holding Co. Investment Holding Group Qatar Aluminium Limited  Industrial Qatar Navigation Co. Gulf Warehousing Co. Qatar Gas Transport Co. (Nakilat)  Transportation United Development Co. Barwa Real Estate Co. Ezdan Holding Group Mazaya Qatar Real Estate Development Co. Real Estate Qatar Insurance Co. Doha Insurance Co. Qatar General Insurance & Reinsurance Co.                                                                               | 280.72 574.70 20.56 (6.08) 3.90 5.78 1.25 6,112.6 29.06 70.42 1,443.21 37.08 371.96 67.91 (5.53) 378.95 8.11 123.84                                                                         | 294.86<br>506.21<br>21.02<br>2.95<br>18.28<br>3.30<br>6.40<br><b>6,619.4</b><br>40.77<br>77.35<br>2,703.62<br>81.93<br>388.69<br>73.62<br>83.30<br>442.91                     | 5.0%<br>(11.9%)<br>2.3%<br>NM<br>368.6%<br>(42.9%)<br>412.2%<br>8.3%<br>40.3%<br>9.9%<br>87.3%<br>120.9%<br>4.5%<br>8.4%         | 0.19<br>0.08<br>0.03<br>(0.01)<br>0.01<br>0.02<br>0.02<br>0.06<br>0.11<br>0.24<br>0.03<br>0.34<br>0.01                                                 | 0.19<br>0.05<br>0.03<br>0.01<br>0.06<br>0.01<br>0.11<br>0.09<br>0.12<br>0.45<br>0.07<br>0.35                         |
| Masraf Al Rayan  Qatar First Bank  National Leasing Holding Co.  Dlala Brokerage & Investment Holding Co.  Qatar & Oman Investment Co.  Islamic Holding Group  Banking & Financial Services  Qatar Industrial Manufacturing  Qatar National Cement Co.  Industries Qatar Co.  Qatari Investors Group  Qatar Electricity & Water Co.  Aamal Holding Co.  Gulf International Services Co.  Mesaieed Petrochemical Holding Co.  Investment Holding Group  Qatar Aluminium Limited  Industrial  Qatar Navigation Co.  Gulf Warehousing Co.  Qatar Gas Transport Co. (Nakilat)  Transportation  United Development Co.  Barwa Real Estate Co.  Ezdan Holding Group  Mazaya Qatar Real Estate Development Co.  Real Estate  Qatar Insurance Co.  Doha Insurance Co.                                                                                                                                 | 574.70 20.56 (6.08) 3.90 5.78 1.25 6,112.6 29.06 70.42 1,443.21 37.08 371.96 67.91 (5.53) 378.95 8.11 123.84                                                                                | 506.21<br>21.02<br>2.95<br>18.28<br>3.30<br>6.40<br><b>6,619.4</b><br>40.77<br>77.35<br>2,703.62<br>81.93<br>388.69<br>73.62<br>83.30<br>442.91                               | (11.9%) 2.3% NM 368.6% (42.9%) 412.2% 8.3% 40.3% 9.9% 87.3% 120.9% 4.5% 8.4% NM                                                  | 0.08<br>0.03<br>(0.01)<br>0.01<br>0.02<br>0.02<br>0.06<br>0.11<br>0.24<br>0.03<br>0.34<br>0.01                                                         | 0.05<br>0.03<br>0.01<br>0.06<br>0.01<br>0.11<br>0.09<br>0.12<br>0.45<br>0.07                                         |
| Qatar First Bank National Leasing Holding Co. Dlala Brokerage & Investment Holding Co. Qatar & Oman Investment Co. Islamic Holding Group  Banking & Financial Services Qatar Industrial Manufacturing Qatar National Cement Co. Industries Qatar Co. Qatari Investors Group Qatar Electricity & Water Co. Aamal Holding Co. Gulf International Services Co. Mesaieed Petrochemical Holding Co. Investment Holding Group Qatar Aluminium Limited  Industrial Qatar Navigation Co. Gulf Warehousing Co. Qatar Gas Transport Co. (Nakilat)  Transportation United Development Co. Barwa Real Estate Co. Ezdan Holding Group Mazaya Qatar Real Estate Development Co. Real Estate Qatar Insurance Co. Qatar General Insurance & Reinsurance Co.                                                                                                                                                   | 20.56 (6.08) 3.90 5.78 1.25 6,112.6 29.06 70.42 1,443.21 37.08 371.96 67.91 (5.53) 378.95 8.11 123.84                                                                                       | 21.02<br>2.95<br>18.28<br>3.30<br>6.40<br><b>6,619.4</b><br>40.77<br>77.35<br>2,703.62<br>81.93<br>388.69<br>73.62<br>83.30<br>442.91                                         | 2.3%<br>NM<br>368.6%<br>(42.9%)<br>412.2%<br>8.3%<br>40.3%<br>9.9%<br>87.3%<br>120.9%<br>4.5%<br>8.4%<br>NM                      | 0.03<br>(0.01)<br>0.01<br>0.02<br>0.02<br>0.06<br>0.11<br>0.24<br>0.03<br>0.34                                                                         | 0.03<br>0.01<br>0.06<br>0.01<br>0.11<br>0.09<br>0.12<br>0.45<br>0.07<br>0.35                                         |
| National Leasing Holding Co.  Diala Brokerage & Investment Holding Co.  Qatar & Oman Investment Co.  Islamic Holding Group  Banking & Financial Services  Qatar Industrial Manufacturing  Qatar National Cement Co.  Industries Qatar Co.  Qatari Investors Group  Qatar Electricity & Water Co.  Aamal Holding Co.  Gulf International Services Co.  Mesaieed Petrochemical Holding Co.  Investment Holding Group  Qatar Aluminium Limited  Industrial  Qatar Navigation Co.  Quiff Warehousing Co.  Qatar Gas Transport Co. (Nakilat)  Transportation  United Development Co.  Barwa Real Estate Co.  Ezdan Holding Group  Mazaya Qatar Real Estate Development Co.  Real Estate  Qatar Insurance Co.  Qatar General Insurance & Reinsurance Co.                                                                                                                                            | (6.08) 3.90 5.78 1.25 6,112.6 29.06 70.42 1,443.21 37.08 371.96 67.91 (5.53) 378.95 8.11 123.84                                                                                             | 2.95 18.28 3.30 6.40 6,619.4 40.77 77.35 2,703.62 81.93 388.69 73.62 83.30 442.91                                                                                             | NM<br>368.6%<br>(42.9%)<br>412.2%<br><b>8.3%</b><br>40.3%<br>9.9%<br>87.3%<br>120.9%<br>4.5%<br>8.4%                             | 0.01) 0.01 0.02 0.02 0.06 0.11 0.24 0.03 0.34 0.01                                                                                                     | 0.01<br>0.06<br>0.01<br>0.11<br>0.09<br>0.12<br>0.45<br>0.07                                                         |
| Diala Brokerage & Investment Holding Co.  Qatar & Oman Investment Co.  Islamic Holding Group  Banking & Financial Services  Qatar Industrial Manufacturing  Qatar National Cement Co.  Industries Qatar Co.  Qatari Investors Group  Qatar Electricity & Water Co.  Aamal Holding Co.  Gulf International Services Co.  Mesaieed Petrochemical Holding Co.  Investment Holding Group  Qatar Aluminium Limited  Industrial  Qatar Navigation Co.  Quif Warehousing Co.  Qatar Gas Transport Co. (Nakilat)  Transportation  United Development Co.  Barwa Real Estate Co.  Ezdan Holding Group  Mazaya Qatar Real Estate Development Co.  Real Estate  Qatar Insurance Co.  Qotar General Insurance & Reinsurance Co.                                                                                                                                                                           | 3.90<br>5.78<br>1.25<br><b>6,112.6</b><br>29.06<br>70.42<br>1,443.21<br>37.08<br>371.96<br>67.91<br>(5.53)<br>378.95<br>8.11<br>123.84                                                      | 18.28<br>3.30<br>6.40<br><b>6,619.4</b><br>40.77<br>77.35<br>2,703.62<br>81.93<br>388.69<br>73.62<br>83.30<br>442.91                                                          | 368.6%<br>(42.9%)<br>412.2%<br><b>8.3%</b><br>40.3%<br>9.9%<br>87.3%<br>120.9%<br>4.5%<br>8.4%                                   | 0.01<br>0.02<br>0.02<br>0.06<br>0.11<br>0.24<br>0.03<br>0.34                                                                                           | 0.06<br>0.01<br>0.11<br>0.09<br>0.12<br>0.45<br>0.07                                                                 |
| Qatar & Oman Investment Co.  Islamic Holding Group  Banking & Financial Services  Qatar Industrial Manufacturing  Qatar National Cement Co.  Industries Qatar Co.  Qatari Investors Group  Qatar Electricity & Water Co.  Aamal Holding Co.  Gulf International Services Co.  Mesaieed Petrochemical Holding Co.  Investment Holding Group  Qatar Aluminium Limited  Industrial  Qatar Navigation Co.  Gulf Warehousing Co.  Qatar Gas Transport Co. (Nakilat)  Transportation  United Development Co.  Barwa Real Estate Co.  Ezdan Holding Group  Mazaya Qatar Real Estate Development Co.  Real Estate  Qatar Insurance Co.  Doha Insurance Co.                                                                                                                                                                                                                                            | 5.78 1.25 6,112.6 29.06 70.42 1,443.21 37.08 371.96 67.91 (5.53) 378.95 8.11 123.84                                                                                                         | 3.30<br>6.40<br><b>6,619.4</b><br>40.77<br>77.35<br>2,703.62<br>81.93<br>388.69<br>73.62<br>83.30<br>442.91                                                                   | (42.9%) 412.2% 8.3% 40.3% 9.9% 87.3% 120.9% 4.5% 8.4% NM                                                                         | 0.02<br>0.02<br>0.06<br>0.11<br>0.24<br>0.03<br>0.34                                                                                                   | 0.01<br>0.11<br>0.09<br>0.12<br>0.45<br>0.07<br>0.35                                                                 |
| Islamic Holding Group  Banking & Financial Services  Qatar Industrial Manufacturing  Qatar National Cement Co. Industries Qatar Co.  Qatari Investors Group  Qatar Electricity & Water Co.  Aamal Holding Co.  Gulf International Services Co.  Mesaieed Petrochemical Holding Co. Investment Holding Group  Qatar Aluminium Limited  Industrial  Qatar Navigation Co.  Gulf Warehousing Co.  Qatar Gas Transport Co. (Nakilat)  Transportation  United Development Co.  Barwa Real Estate Co.  Ezdan Holding Group  Mazaya Qatar Real Estate Development Co.  Real Estate  Qatar Insurance Co.  Qatar General Insurance & Reinsurance Co.                                                                                                                                                                                                                                                    | 1.25 6,112.6 29.06 70.42 1,443.21 37.08 371.96 67.91 (5.53) 378.95 8.11 123.84                                                                                                              | 6.40<br><b>6,619.4</b><br>40.77<br>77.35<br>2,703.62<br>81.93<br>388.69<br>73.62<br>83.30<br>442.91                                                                           | 412.2%<br><b>8.3%</b><br>40.3%<br>9.9%<br>87.3%<br>120.9%<br>4.5%<br>8.4%<br>NM                                                  | 0.02<br>0.06<br>0.11<br>0.24<br>0.03<br>0.34<br>0.01                                                                                                   | 0.11<br>0.09<br>0.12<br>0.45<br>0.07<br>0.35                                                                         |
| Banking & Financial Services  Qatar Industrial Manufacturing  Qatar National Cement Co. Industries Qatar Co. Qatari Investors Group  Qatar Electricity & Water Co. Aamal Holding Co. Gulf International Services Co. Mesaieed Petrochemical Holding Co. Investment Holding Group  Qatar Aluminium Limited  Industrial  Qatar Navigation Co. Gulf Warehousing Co. Qatar Gas Transport Co. (Nakilat)  Transportation  United Development Co. Barwa Real Estate Co. Ezdan Holding Group  Mazaya Qatar Real Estate Development Co. Real Estate  Qatar Insurance Co.  Qatar General Insurance & Reinsurance Co.                                                                                                                                                                                                                                                                                    | 6,112.6 29.06 70.42 1,443.21 37.08 371.96 67.91 (5.53) 378.95 8.11 123.84                                                                                                                   | 6,619.4<br>40.77<br>77.35<br>2,703.62<br>81.93<br>388.69<br>73.62<br>83.30<br>442.91                                                                                          | 412.2%<br><b>8.3%</b><br>40.3%<br>9.9%<br>87.3%<br>120.9%<br>4.5%<br>8.4%<br>NM                                                  | 0.06<br>0.11<br>0.24<br>0.03<br>0.34<br>0.01                                                                                                           | 0.09<br>0.12<br>0.45<br>0.07<br>0.35                                                                                 |
| Banking & Financial Services  Qatar Industrial Manufacturing  Qatar National Cement Co. Industries Qatar Co. Qatari Investors Group  Qatar Electricity & Water Co. Aamal Holding Co. Gulf International Services Co. Mesaieed Petrochemical Holding Co. Investment Holding Group  Qatar Aluminium Limited  Industrial  Qatar Navigation Co. Gulf Warehousing Co. Qatar Gas Transport Co. (Nakilat)  Transportation  United Development Co. Barwa Real Estate Co. Ezdan Holding Group  Mazaya Qatar Real Estate Development Co. Real Estate  Qatar Insurance Co.  Qatar General Insurance & Reinsurance Co.                                                                                                                                                                                                                                                                                    | 6,112.6 29.06 70.42 1,443.21 37.08 371.96 67.91 (5.53) 378.95 8.11 123.84                                                                                                                   | 6,619.4<br>40.77<br>77.35<br>2,703.62<br>81.93<br>388.69<br>73.62<br>83.30<br>442.91                                                                                          | 8.3%<br>40.3%<br>9.9%<br>87.3%<br>120.9%<br>4.5%<br>8.4%<br>NM                                                                   | 0.06<br>0.11<br>0.24<br>0.03<br>0.34<br>0.01                                                                                                           | 0.09<br>0.12<br>0.45<br>0.07<br>0.35                                                                                 |
| Qatar Industrial Manufacturing Qatar National Cement Co. Industries Qatar Co. Qatari Investors Group Qatar Electricity & Water Co. Aamal Holding Co. Gulf International Services Co. Mesaieed Petrochemical Holding Co. Investment Holding Group Qatar Aluminium Limited Industrial Qatar Navigation Co. Gulf Warehousing Co. Qatar Gas Transport Co. (Nakilat) Transportation United Development Co. Barwa Real Estate Co. Ezdan Holding Group Mazaya Qatar Real Estate Development Co. Real Estate Qatar Insurance Co. Doha Insurance Co. Qatar General Insurance & Reinsurance Co.                                                                                                                                                                                                                                                                                                         | 29.06<br>70.42<br>1,443.21<br>37.08<br>371.96<br>67.91<br>(5.53)<br>378.95<br>8.11<br>123.84                                                                                                | 40.77<br>77.35<br>2,703.62<br>81.93<br>388.69<br>73.62<br>83.30<br>442.91                                                                                                     | 40.3%<br>9.9%<br>87.3%<br>120.9%<br>4.5%<br>8.4%<br>NM                                                                           | 0.11<br>0.24<br>0.03<br>0.34<br>0.01                                                                                                                   | 0.12<br>0.45<br>0.07<br>0.35                                                                                         |
| Qatar National Cement Co. Industries Qatar Co. Qatari Investors Group Qatar Electricity & Water Co. Aamal Holding Co. Gulf International Services Co. Mesaieed Petrochemical Holding Co. Investment Holding Group Qatar Aluminium Limited Industrial Qatar Navigation Co. Gulf Warehousing Co. Qatar Gas Transport Co. (Nakilat) Transportation United Development Co. Barwa Real Estate Co. Ezdan Holding Group Mazaya Qatar Real Estate Development Co. Real Estate Qatar Insurance Co. Qatar General Insurance & Reinsurance Co.                                                                                                                                                                                                                                                                                                                                                           | 70.42<br>1,443.21<br>37.08<br>371.96<br>67.91<br>(5.53)<br>378.95<br>8.11<br>123.84                                                                                                         | 77.35<br>2,703.62<br>81.93<br>388.69<br>73.62<br>83.30<br>442.91                                                                                                              | 9.9%<br>87.3%<br>120.9%<br>4.5%<br>8.4%<br>NM                                                                                    | 0.11<br>0.24<br>0.03<br>0.34<br>0.01                                                                                                                   | 0.12<br>0.45<br>0.07<br>0.35                                                                                         |
| Industries Qatar Co. Qatari Investors Group Qatar Electricity & Water Co. Aamal Holding Co. Gulf International Services Co. Mesaieed Petrochemical Holding Co. Investment Holding Group Qatar Aluminium Limited Industrial Qatar Navigation Co. Gulf Warehousing Co. Qatar Gas Transport Co. (Nakilat) Transportation United Development Co. Barwa Real Estate Co. Ezdan Holding Group Mazaya Qatar Real Estate Development Co. Real Estate Qatar Insurance Co. Qatar General Insurance & Reinsurance Co.                                                                                                                                                                                                                                                                                                                                                                                     | 1,443.21<br>37.08<br>371.96<br>67.91<br>(5.53)<br>378.95<br>8.11<br>123.84                                                                                                                  | 2,703.62<br>81.93<br>388.69<br>73.62<br>83.30<br>442.91                                                                                                                       | 87.3%<br>120.9%<br>4.5%<br>8.4%<br>NM                                                                                            | 0.24<br>0.03<br>0.34<br>0.01                                                                                                                           | 0.45<br>0.07<br>0.35                                                                                                 |
| Qatari Investors Group Qatar Electricity & Water Co. Aamal Holding Co. Gulf International Services Co. Mesaieed Petrochemical Holding Co. Investment Holding Group Qatar Aluminium Limited Industrial Qatar Navigation Co. Gulf Warehousing Co. Qatar Gas Transport Co. (Nakilat) Transportation United Development Co. Barwa Real Estate Co. Ezdan Holding Group Mazaya Qatar Real Estate Development Co. Real Estate Qatar Insurance Co. Doha Insurance Co. Qatar General Insurance & Reinsurance Co.                                                                                                                                                                                                                                                                                                                                                                                       | 37.08<br>371.96<br>67.91<br>(5.53)<br>378.95<br>8.11<br>123.84                                                                                                                              | 81.93<br>388.69<br>73.62<br>83.30<br>442.91                                                                                                                                   | 120.9%<br>4.5%<br>8.4%<br>NM                                                                                                     | 0.03<br>0.34<br>0.01                                                                                                                                   | 0.07<br>0.35                                                                                                         |
| Qatar Electricity & Water Co.  Aamal Holding Co.  Gulf International Services Co.  Mesaieed Petrochemical Holding Co. Investment Holding Group  Qatar Aluminium Limited  Industrial  Qatar Navigation Co.  Gulf Warehousing Co.  Qatar Gas Transport Co. (Nakilat)  Transportation  United Development Co.  Barwa Real Estate Co.  Ezdan Holding Group  Mazaya Qatar Real Estate Development Co.  Real Estate  Qatar Insurance Co.  Qatar General Insurance & Reinsurance Co.                                                                                                                                                                                                                                                                                                                                                                                                                 | 371.96<br>67.91<br>(5.53)<br>378.95<br>8.11<br>123.84                                                                                                                                       | 388.69<br>73.62<br>83.30<br>442.91                                                                                                                                            | 4.5%<br>8.4%<br>NM                                                                                                               | 0.34<br>0.01                                                                                                                                           | 0.35                                                                                                                 |
| Aamal Holding Co. Gulf International Services Co. Mesaieed Petrochemical Holding Co. Investment Holding Group Qatar Aluminium Limited Industrial Qatar Navigation Co. Gulf Warehousing Co. Qatar Gas Transport Co. (Nakilat) Transportation United Development Co. Barwa Real Estate Co. Ezdan Holding Group Mazaya Qatar Real Estate Development Co. Real Estate Qatar Insurance Co. Qatar General Insurance & Reinsurance Co.                                                                                                                                                                                                                                                                                                                                                                                                                                                               | 67.91<br>(5.53)<br>378.95<br>8.11<br>123.84                                                                                                                                                 | 73.62<br>83.30<br>442.91                                                                                                                                                      | 8.4%<br>NM                                                                                                                       | 0.01                                                                                                                                                   |                                                                                                                      |
| Gulf International Services Co.  Mesaieed Petrochemical Holding Co. Investment Holding Group Qatar Aluminium Limited  Industrial Qatar Navigation Co. Gulf Warehousing Co. Qatar Gas Transport Co. (Nakilat)  Transportation United Development Co. Barwa Real Estate Co. Ezdan Holding Group Mazaya Qatar Real Estate Development Co.  Real Estate Qatar Insurance Co. Qatar General Insurance & Reinsurance Co.                                                                                                                                                                                                                                                                                                                                                                                                                                                                             | (5.53)<br>378.95<br>8.11<br>123.84                                                                                                                                                          | 83.30<br>442.91                                                                                                                                                               | NM                                                                                                                               |                                                                                                                                                        |                                                                                                                      |
| Mesaieed Petrochemical Holding Co. Investment Holding Group Qatar Aluminium Limited Industrial Qatar Navigation Co. Gulf Warehousing Co. Qatar Gas Transport Co. (Nakilat) Transportation United Development Co. Barwa Real Estate Co. Ezdan Holding Group Mazaya Qatar Real Estate Development Co. Real Estate Qatar Insurance Co. Doha Insurance Co. Qatar General Insurance & Reinsurance Co.                                                                                                                                                                                                                                                                                                                                                                                                                                                                                              | 378.95<br>8.11<br>123.84                                                                                                                                                                    | 442.91                                                                                                                                                                        |                                                                                                                                  | (0.00)                                                                                                                                                 |                                                                                                                      |
| Investment Holding Group Qatar Aluminium Limited  Industrial Qatar Navigation Co. Gulf Warehousing Co. Qatar Gas Transport Co. (Nakilat) Transportation United Development Co. Barwa Real Estate Co. Ezdan Holding Group Mazaya Qatar Real Estate Development Co. Real Estate Qatar Insurance Co. Doha Insurance Co. Qatar General Insurance & Reinsurance Co.                                                                                                                                                                                                                                                                                                                                                                                                                                                                                                                                | 8.11<br>123.84                                                                                                                                                                              |                                                                                                                                                                               |                                                                                                                                  | (0.00)                                                                                                                                                 | 0.05                                                                                                                 |
| Qatar Aluminium Limited  Industrial  Qatar Navigation Co.  Gulf Warehousing Co.  Qatar Gas Transport Co. (Nakilat)  Transportation  United Development Co.  Barwa Real Estate Co.  Ezdan Holding Group  Mazaya Qatar Real Estate Development Co.  Real Estate  Qatar Insurance Co.  Qatar General Insurance & Reinsurance Co.                                                                                                                                                                                                                                                                                                                                                                                                                                                                                                                                                                 | 123.84                                                                                                                                                                                      | 8.5/                                                                                                                                                                          | 16.9%                                                                                                                            | 0.03                                                                                                                                                   | 0.04                                                                                                                 |
| Industrial  Qatar Navigation Co.  Gulf Warehousing Co.  Qatar Gas Transport Co. (Nakilat)  Transportation  United Development Co.  Barwa Real Estate Co.  Ezdan Holding Group  Mazaya Qatar Real Estate Development Co.  Real Estate  Qatar Insurance Co.  Qatar General Insurance & Reinsurance Co.                                                                                                                                                                                                                                                                                                                                                                                                                                                                                                                                                                                          |                                                                                                                                                                                             | 000.00                                                                                                                                                                        | 5.7%                                                                                                                             | 0.01                                                                                                                                                   | 0.01                                                                                                                 |
| Qatar Navigation Co. Gulf Warehousing Co. Qatar Gas Transport Co. (Nakilat) Transportation United Development Co. Barwa Real Estate Co. Ezdan Holding Group Mazaya Qatar Real Estate Development Co. Real Estate Qatar Insurance Co. Doha Insurance Co. Qatar General Insurance & Reinsurance Co.                                                                                                                                                                                                                                                                                                                                                                                                                                                                                                                                                                                             | 2,525.0                                                                                                                                                                                     | 239.60                                                                                                                                                                        | 93.5%                                                                                                                            | 0.02                                                                                                                                                   | 0.04                                                                                                                 |
| Gulf Warehousing Co.  Qatar Gas Transport Co. (Nakilat)  Transportation  United Development Co.  Barwa Real Estate Co.  Ezdan Holding Group  Mazaya Qatar Real Estate Development Co.  Real Estate  Qatar Insurance Co.  Doha Insurance Co.  Qatar General Insurance & Reinsurance Co.                                                                                                                                                                                                                                                                                                                                                                                                                                                                                                                                                                                                        | 007.00                                                                                                                                                                                      | 4,140.4                                                                                                                                                                       | 64.0%                                                                                                                            |                                                                                                                                                        |                                                                                                                      |
| Qatar Gas Transport Co. (Nakilat)  Transportation  United Development Co.  Barwa Real Estate Co.  Ezdan Holding Group  Mazaya Qatar Real Estate Development Co.  Real Estate  Qatar Insurance Co.  Doha Insurance Co.  Qatar General Insurance & Reinsurance Co.                                                                                                                                                                                                                                                                                                                                                                                                                                                                                                                                                                                                                              | 297.23                                                                                                                                                                                      | 360.41                                                                                                                                                                        | 21.3%                                                                                                                            | 0.26                                                                                                                                                   | 0.32                                                                                                                 |
| Transportation United Development Co. Barwa Real Estate Co. Ezdan Holding Group Mazaya Qatar Real Estate Development Co. Real Estate Qatar Insurance Co. Doha Insurance Co. Qatar General Insurance & Reinsurance Co.                                                                                                                                                                                                                                                                                                                                                                                                                                                                                                                                                                                                                                                                         | 54.37                                                                                                                                                                                       | 57.80                                                                                                                                                                         | 6.3%                                                                                                                             | 0.09                                                                                                                                                   | 0.10                                                                                                                 |
| United Development Co.  Barwa Real Estate Co.  Ezdan Holding Group  Mazaya Qatar Real Estate Development Co.  Real Estate  Qatar Insurance Co.  Doha Insurance Co.  Qatar General Insurance & Reinsurance Co.                                                                                                                                                                                                                                                                                                                                                                                                                                                                                                                                                                                                                                                                                 | 320.11                                                                                                                                                                                      | 381.84                                                                                                                                                                        | 19.3%                                                                                                                            | 0.06                                                                                                                                                   | 0.07                                                                                                                 |
| Barwa Real Estate Co.  Ezdan Holding Group  Mazaya Qatar Real Estate Development Co.  Real Estate  Qatar Insurance Co.  Doha Insurance Co.  Qatar General Insurance & Reinsurance Co.                                                                                                                                                                                                                                                                                                                                                                                                                                                                                                                                                                                                                                                                                                         | 671.7                                                                                                                                                                                       | 800.0                                                                                                                                                                         | 19.1%                                                                                                                            |                                                                                                                                                        |                                                                                                                      |
| Ezdan Holding Group  Mazaya Qatar Real Estate Development Co.  Real Estate  Qatar Insurance Co.  Doha Insurance Co.  Qatar General Insurance & Reinsurance Co.                                                                                                                                                                                                                                                                                                                                                                                                                                                                                                                                                                                                                                                                                                                                | 46.37                                                                                                                                                                                       | 80.29                                                                                                                                                                         | 73.1%                                                                                                                            | 0.01                                                                                                                                                   | 0.02                                                                                                                 |
| Mazaya Qatar Real Estate Development Co.  Real Estate  Qatar Insurance Co.  Doha Insurance Co.  Qatar General Insurance & Reinsurance Co.                                                                                                                                                                                                                                                                                                                                                                                                                                                                                                                                                                                                                                                                                                                                                     | 189.56                                                                                                                                                                                      | 228.94                                                                                                                                                                        | 20.8%                                                                                                                            | 0.05                                                                                                                                                   | 0.06                                                                                                                 |
| Real Estate  Qatar Insurance Co.  Doha Insurance Co.  Qatar General Insurance & Reinsurance Co.                                                                                                                                                                                                                                                                                                                                                                                                                                                                                                                                                                                                                                                                                                                                                                                               | 147.31                                                                                                                                                                                      | 153.60                                                                                                                                                                        | 4.3%                                                                                                                             | 0.01                                                                                                                                                   | 0.01                                                                                                                 |
| Qatar Insurance Co. Doha Insurance Co. Qatar General Insurance & Reinsurance Co.                                                                                                                                                                                                                                                                                                                                                                                                                                                                                                                                                                                                                                                                                                                                                                                                              | 6.96                                                                                                                                                                                        | 11.37                                                                                                                                                                         | 63.5%                                                                                                                            | 0.01                                                                                                                                                   | 0.01                                                                                                                 |
| Doha Insurance Co.<br>Qatar General Insurance & Reinsurance Co.                                                                                                                                                                                                                                                                                                                                                                                                                                                                                                                                                                                                                                                                                                                                                                                                                               | 390.2                                                                                                                                                                                       | 474.2                                                                                                                                                                         | 21.5%                                                                                                                            |                                                                                                                                                        |                                                                                                                      |
| Qatar General Insurance & Reinsurance Co.                                                                                                                                                                                                                                                                                                                                                                                                                                                                                                                                                                                                                                                                                                                                                                                                                                                     | 200.63                                                                                                                                                                                      | 222.97                                                                                                                                                                        | 11.1%                                                                                                                            | 0.055                                                                                                                                                  | 0.06                                                                                                                 |
|                                                                                                                                                                                                                                                                                                                                                                                                                                                                                                                                                                                                                                                                                                                                                                                                                                                                                               | 23.87                                                                                                                                                                                       | 33.44                                                                                                                                                                         | 40.1%                                                                                                                            | 0.05                                                                                                                                                   | 0.07                                                                                                                 |
|                                                                                                                                                                                                                                                                                                                                                                                                                                                                                                                                                                                                                                                                                                                                                                                                                                                                                               | 49.41                                                                                                                                                                                       | 56.77                                                                                                                                                                         | 14.9%                                                                                                                            | 0.06                                                                                                                                                   | 0.07                                                                                                                 |
| Al Khaleej Takaful Group Co.                                                                                                                                                                                                                                                                                                                                                                                                                                                                                                                                                                                                                                                                                                                                                                                                                                                                  | 21.83                                                                                                                                                                                       | 20.49                                                                                                                                                                         | (6.2%)                                                                                                                           | 0.09                                                                                                                                                   | 0.08                                                                                                                 |
| Qatar Islamic Insurance Co.                                                                                                                                                                                                                                                                                                                                                                                                                                                                                                                                                                                                                                                                                                                                                                                                                                                                   | 23.71                                                                                                                                                                                       | 26.15                                                                                                                                                                         | 10.3%                                                                                                                            | 0.16                                                                                                                                                   | 0.17                                                                                                                 |
| QLM                                                                                                                                                                                                                                                                                                                                                                                                                                                                                                                                                                                                                                                                                                                                                                                                                                                                                           | 25.09                                                                                                                                                                                       | 27.64                                                                                                                                                                         | 10.2%                                                                                                                            | 0.07                                                                                                                                                   | 0.08                                                                                                                 |
| Insurance                                                                                                                                                                                                                                                                                                                                                                                                                                                                                                                                                                                                                                                                                                                                                                                                                                                                                     | 344.5                                                                                                                                                                                       | 387.5                                                                                                                                                                         | 12.5%                                                                                                                            |                                                                                                                                                        |                                                                                                                      |
| OOREDOO                                                                                                                                                                                                                                                                                                                                                                                                                                                                                                                                                                                                                                                                                                                                                                                                                                                                                       | 193.23                                                                                                                                                                                      | 659.12                                                                                                                                                                        | 241.1%                                                                                                                           | 0.06                                                                                                                                                   | 0.21                                                                                                                 |
| Vodafone Qatar                                                                                                                                                                                                                                                                                                                                                                                                                                                                                                                                                                                                                                                                                                                                                                                                                                                                                | 66.02                                                                                                                                                                                       | 107.38                                                                                                                                                                        | 62.7%                                                                                                                            | 0.02                                                                                                                                                   | 0.03                                                                                                                 |
| Telecommunication                                                                                                                                                                                                                                                                                                                                                                                                                                                                                                                                                                                                                                                                                                                                                                                                                                                                             | 259.2                                                                                                                                                                                       | 766.5                                                                                                                                                                         | 195.7%                                                                                                                           |                                                                                                                                                        |                                                                                                                      |
| Zad Holding Co.                                                                                                                                                                                                                                                                                                                                                                                                                                                                                                                                                                                                                                                                                                                                                                                                                                                                               | 42.59                                                                                                                                                                                       | 42.84                                                                                                                                                                         | 0.6%                                                                                                                             | 0.16                                                                                                                                                   | 0.15                                                                                                                 |
| Qatar German Co. For Medical Devices                                                                                                                                                                                                                                                                                                                                                                                                                                                                                                                                                                                                                                                                                                                                                                                                                                                          | 0.47                                                                                                                                                                                        | 0.52                                                                                                                                                                          | 11.1%                                                                                                                            |                                                                                                                                                        | 0.00                                                                                                                 |
| Salam International Investment Co. Ltd.                                                                                                                                                                                                                                                                                                                                                                                                                                                                                                                                                                                                                                                                                                                                                                                                                                                       | 11.50                                                                                                                                                                                       | 12.78                                                                                                                                                                         | 11.1%                                                                                                                            |                                                                                                                                                        | 0.01                                                                                                                 |
| Medicare Group                                                                                                                                                                                                                                                                                                                                                                                                                                                                                                                                                                                                                                                                                                                                                                                                                                                                                | 21.81                                                                                                                                                                                       | 17.19                                                                                                                                                                         | (21.2%)                                                                                                                          | 0.08                                                                                                                                                   | 0.06                                                                                                                 |
| Qatar Cinema & Film Distribution Co.                                                                                                                                                                                                                                                                                                                                                                                                                                                                                                                                                                                                                                                                                                                                                                                                                                                          | 1.05                                                                                                                                                                                        | 1.54                                                                                                                                                                          | 47.2%                                                                                                                            |                                                                                                                                                        | 0.03                                                                                                                 |
| Qatar Fuel Co.                                                                                                                                                                                                                                                                                                                                                                                                                                                                                                                                                                                                                                                                                                                                                                                                                                                                                | 253.20                                                                                                                                                                                      | 262.80                                                                                                                                                                        | 3.8%                                                                                                                             |                                                                                                                                                        | 0.26                                                                                                                 |
| Mannai Corporation                                                                                                                                                                                                                                                                                                                                                                                                                                                                                                                                                                                                                                                                                                                                                                                                                                                                            | 33.28                                                                                                                                                                                       | 31.78                                                                                                                                                                         | (4.5%)                                                                                                                           | 0.03                                                                                                                                                   | 0.28                                                                                                                 |
| •                                                                                                                                                                                                                                                                                                                                                                                                                                                                                                                                                                                                                                                                                                                                                                                                                                                                                             | 1.02                                                                                                                                                                                        | (7.05)                                                                                                                                                                        | (4.5%)<br>NM                                                                                                                     |                                                                                                                                                        | (0.04)                                                                                                               |
| Widam Food Co.                                                                                                                                                                                                                                                                                                                                                                                                                                                                                                                                                                                                                                                                                                                                                                                                                                                                                |                                                                                                                                                                                             | ` /                                                                                                                                                                           |                                                                                                                                  |                                                                                                                                                        |                                                                                                                      |
| Al Meera Consumer Goods Co.                                                                                                                                                                                                                                                                                                                                                                                                                                                                                                                                                                                                                                                                                                                                                                                                                                                                   | 49.17                                                                                                                                                                                       | 43.20                                                                                                                                                                         | (12.1%)                                                                                                                          | 0.25                                                                                                                                                   | 0.22                                                                                                                 |
| Baladna Company Condo & Compine                                                                                                                                                                                                                                                                                                                                                                                                                                                                                                                                                                                                                                                                                                                                                                                                                                                               | 44.01                                                                                                                                                                                       | 25.90                                                                                                                                                                         | /F 00()                                                                                                                          | 0.02                                                                                                                                                   | 0.01                                                                                                                 |
| Consumer Goods & Services                                                                                                                                                                                                                                                                                                                                                                                                                                                                                                                                                                                                                                                                                                                                                                                                                                                                     | 458.1                                                                                                                                                                                       | 431.5                                                                                                                                                                         | (5.8%)                                                                                                                           |                                                                                                                                                        |                                                                                                                      |
| Total Qatar Market                                                                                                                                                                                                                                                                                                                                                                                                                                                                                                                                                                                                                                                                                                                                                                                                                                                                            | 10,761.3                                                                                                                                                                                    | 13,619.4                                                                                                                                                                      | 26.6%                                                                                                                            |                                                                                                                                                        |                                                                                                                      |