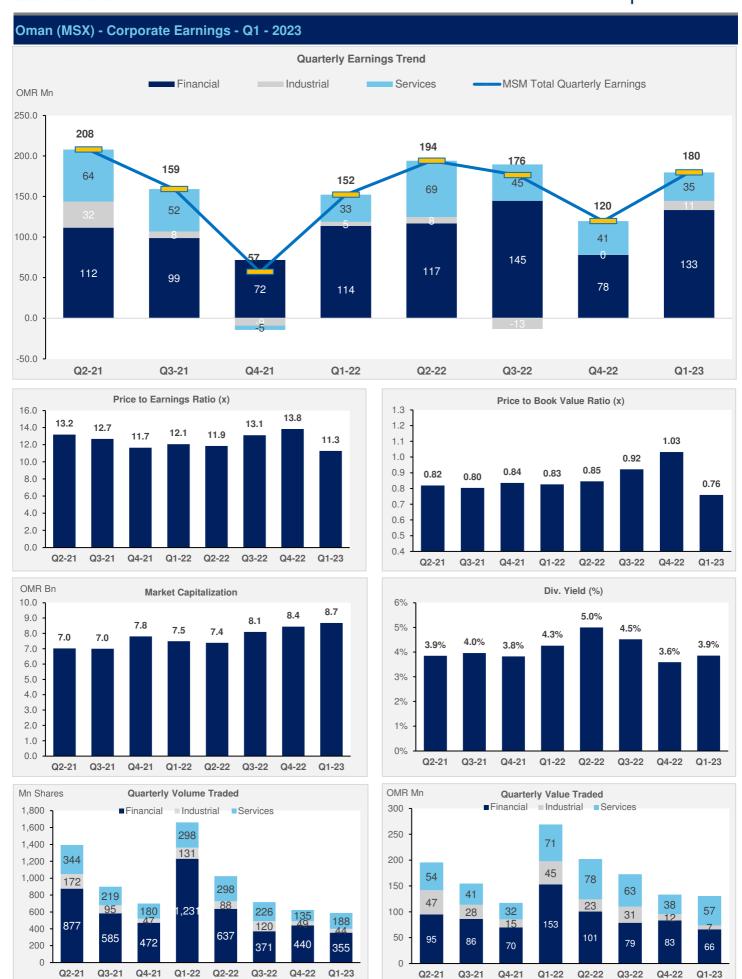

Source: Company Financials, Bloomberg, Reuters, Kamco Invest Research

| Mil Bank                                                                                                                                                                                                                                                                                                                                                                                                                                                                                                                                                                                                                                                                                                                                                                                                                                                                                                                                                                                                                                                                                                                                                                                                                                                                                                                                                                                                                                                                                                                                                                                                                                                                                                                                                                                                                                                                                                                                                                                                                                                                                                                       | Oman (MSX) - Corporate Earnings - Q1- 2023      |                           |        |             |         |         |  |  |  |  |
|--------------------------------------------------------------------------------------------------------------------------------------------------------------------------------------------------------------------------------------------------------------------------------------------------------------------------------------------------------------------------------------------------------------------------------------------------------------------------------------------------------------------------------------------------------------------------------------------------------------------------------------------------------------------------------------------------------------------------------------------------------------------------------------------------------------------------------------------------------------------------------------------------------------------------------------------------------------------------------------------------------------------------------------------------------------------------------------------------------------------------------------------------------------------------------------------------------------------------------------------------------------------------------------------------------------------------------------------------------------------------------------------------------------------------------------------------------------------------------------------------------------------------------------------------------------------------------------------------------------------------------------------------------------------------------------------------------------------------------------------------------------------------------------------------------------------------------------------------------------------------------------------------------------------------------------------------------------------------------------------------------------------------------------------------------------------------------------------------------------------------------|-------------------------------------------------|---------------------------|--------|-------------|---------|---------|--|--|--|--|
| Beach Uniform   7.10   10,002   0.003   0.003   0.003   0.003   0.003   0.003   0.003   0.005   0.005   0.005   0.005   0.005   0.005   0.005   0.005   0.005   0.005   0.005   0.005   0.005   0.005   0.005   0.005   0.005   0.005   0.005   0.005   0.005   0.005   0.005   0.005   0.005   0.005   0.005   0.005   0.005   0.005   0.005   0.005   0.005   0.005   0.005   0.005   0.005   0.005   0.005   0.005   0.005   0.005   0.005   0.005   0.005   0.005   0.005   0.005   0.005   0.005   0.005   0.005   0.005   0.005   0.005   0.005   0.005   0.005   0.005   0.005   0.005   0.005   0.005   0.005   0.005   0.005   0.005   0.005   0.005   0.005   0.005   0.005   0.005   0.005   0.005   0.005   0.005   0.005   0.005   0.005   0.005   0.005   0.005   0.005   0.005   0.005   0.005   0.005   0.005   0.005   0.005   0.005   0.005   0.005   0.005   0.005   0.005   0.005   0.005   0.005   0.005   0.005   0.005   0.005   0.005   0.005   0.005   0.005   0.005   0.005   0.005   0.005   0.005   0.005   0.005   0.005   0.005   0.005   0.005   0.005   0.005   0.005   0.005   0.005   0.005   0.005   0.005   0.005   0.005   0.005   0.005   0.005   0.005   0.005   0.005   0.005   0.005   0.005   0.005   0.005   0.005   0.005   0.005   0.005   0.005   0.005   0.005   0.005   0.005   0.005   0.005   0.005   0.005   0.005   0.005   0.005   0.005   0.005   0.005   0.005   0.005   0.005   0.005   0.005   0.005   0.005   0.005   0.005   0.005   0.005   0.005   0.005   0.005   0.005   0.005   0.005   0.005   0.005   0.005   0.005   0.005   0.005   0.005   0.005   0.005   0.005   0.005   0.005   0.005   0.005   0.005   0.005   0.005   0.005   0.005   0.005   0.005   0.005   0.005   0.005   0.005   0.005   0.005   0.005   0.005   0.005   0.005   0.005   0.005   0.005   0.005   0.005   0.005   0.005   0.005   0.005   0.005   0.005   0.005   0.005   0.005   0.005   0.005   0.005   0.005   0.005   0.005   0.005   0.005   0.005   0.005   0.005   0.005   0.005   0.005   0.005   0.005   0.005   0.005   0.005   0.005   0.005   0.005   0.005   0.00   | Company Name (Figures in OMR Mn)                | Net Profit (Loss) Q1-2022 | 3 7    | Variance    |         |         |  |  |  |  |
| Bell Musical   48,26   51,30   6.3%   0.012   0.007                                                                                                                                                                                                                                                                                                                                                                                                                                                                                                                                                                                                                                                                                                                                                                                                                                                                                                                                                                                                                                                                                                                                                                                                                                                                                                                                                                                                                                                                                                                                                                                                                                                                                                                                                                                                                                                                                                                                                                                                                                                                            | Ahli Bank                                       | 7.52                      | 5.55   | (26.2%)     | 0.004   | 0.003   |  |  |  |  |
| National Bank Ci Criman  10.24   14.35   40.1%   0.008   0.009   0.009   0.000   0.000   0.000   0.000   0.000   0.000   0.000   0.000   0.000   0.000   0.000   0.000   0.000   0.000   0.000   0.000   0.000   0.000   0.000   0.000   0.000   0.000   0.000   0.000   0.000   0.000   0.000   0.000   0.000   0.000   0.000   0.000   0.000   0.000   0.000   0.000   0.000   0.000   0.000   0.000   0.000   0.000   0.000   0.000   0.000   0.000   0.000   0.000   0.000   0.000   0.000   0.000   0.000   0.000   0.000   0.000   0.000   0.000   0.000   0.000   0.000   0.000   0.000   0.000   0.000   0.000   0.000   0.000   0.000   0.000   0.000   0.000   0.000   0.000   0.000   0.000   0.000   0.000   0.000   0.000   0.000   0.000   0.000   0.000   0.000   0.000   0.000   0.000   0.000   0.000   0.000   0.000   0.000   0.000   0.000   0.000   0.000   0.000   0.000   0.000   0.000   0.000   0.000   0.000   0.000   0.000   0.000   0.000   0.000   0.000   0.000   0.000   0.000   0.000   0.000   0.000   0.000   0.000   0.000   0.000   0.000   0.000   0.000   0.000   0.000   0.000   0.000   0.000   0.000   0.000   0.000   0.000   0.000   0.000   0.000   0.000   0.000   0.000   0.000   0.000   0.000   0.000   0.000   0.000   0.000   0.000   0.000   0.000   0.000   0.000   0.000   0.000   0.000   0.000   0.000   0.000   0.000   0.000   0.000   0.000   0.000   0.000   0.000   0.000   0.000   0.000   0.000   0.000   0.000   0.000   0.000   0.000   0.000   0.000   0.000   0.000   0.000   0.000   0.000   0.000   0.000   0.000   0.000   0.000   0.000   0.000   0.000   0.000   0.000   0.000   0.000   0.000   0.000   0.000   0.000   0.000   0.000   0.000   0.000   0.000   0.000   0.000   0.000   0.000   0.000   0.000   0.000   0.000   0.000   0.000   0.000   0.000   0.000   0.000   0.000   0.000   0.000   0.000   0.000   0.000   0.000   0.000   0.000   0.000   0.000   0.000   0.000   0.000   0.000   0.000   0.000   0.000   0.000   0.000   0.000   0.000   0.000   0.000   0.000   0.000   0.000   0.000   0.000   0.000   0.000   0.000   0.000 | Bank Dhofar                                     | 7.10                      | 10.02  | 41.2%       | 0.002   | 0.003   |  |  |  |  |
| Seace Association   Seace      | Bank Muscat                                     | 48.26                     | 51.30  | 6.3%        | 0.012   | 0.007   |  |  |  |  |
| Solar Dank   S.22   9.97   12.3%   0.003   0.002   0.001   0.001   0.001   0.001   0.001   0.001   0.001   0.001   0.001   0.001   0.001   0.001   0.001   0.001   0.001   0.001   0.001   0.001   0.001   0.001   0.001   0.002   0.003   0.003   0.003   0.002   0.003   0.003   0.002   0.003   0.002   0.003   0.002   0.003   0.002   0.003   0.002   0.003   0.003   0.002   0.003   0.003   0.003   0.003   0.003   0.003   0.003   0.003   0.003   0.003   0.003   0.003   0.003   0.003   0.003   0.003   0.003   0.003   0.003   0.003   0.003   0.003   0.003   0.003   0.003   0.003   0.003   0.003   0.003   0.003   0.003   0.003   0.003   0.003   0.003   0.003   0.003   0.003   0.003   0.003   0.003   0.003   0.003   0.003   0.003   0.003   0.003   0.003   0.003   0.003   0.003   0.003   0.003   0.003   0.003   0.003   0.003   0.003   0.003   0.003   0.003   0.003   0.003   0.003   0.003   0.003   0.003   0.003   0.003   0.003   0.003   0.003   0.003   0.003   0.003   0.003   0.003   0.003   0.003   0.003   0.003   0.003   0.003   0.003   0.003   0.003   0.003   0.003   0.003   0.003   0.003   0.003   0.003   0.003   0.003   0.003   0.003   0.003   0.003   0.003   0.003   0.003   0.003   0.003   0.003   0.003   0.003   0.003   0.003   0.003   0.003   0.003   0.003   0.003   0.003   0.003   0.003   0.003   0.003   0.003   0.003   0.003   0.003   0.003   0.003   0.003   0.003   0.003   0.003   0.003   0.003   0.003   0.003   0.003   0.003   0.003   0.003   0.003   0.003   0.003   0.003   0.003   0.003   0.003   0.003   0.003   0.003   0.003   0.003   0.003   0.003   0.003   0.003   0.003   0.003   0.003   0.003   0.003   0.003   0.003   0.003   0.003   0.003   0.003   0.003   0.003   0.003   0.003   0.003   0.003   0.003   0.003   0.003   0.003   0.003   0.003   0.003   0.003   0.003   0.003   0.003   0.003   0.003   0.003   0.003   0.003   0.003   0.003   0.003   0.003   0.003   0.003   0.003   0.003   0.003   0.003   0.003   0.003   0.003   0.003   0.003   0.003   0.003   0.003   0.003   0.003   0.003   0.003   0.003   0   | National Bank Of Oman                           | 10.24                     | 14.35  | 40.1%       | 0.006   | 0.009   |  |  |  |  |
| Marianta Development & Investment Hotoring Co.   0.03   0.03   0.05   1.89   0.001   0.001                                                                                                                                                                                                                                                                                                                                                                                                                                                                                                                                                                                                                                                                                                                                                                                                                                                                                                                                                                                                                                                                                                                                                                                                                                                                                                                                                                                                                                                                                                                                                                                                                                                                                                                                                                                                                                                                                                                                                                                                                                     | HSBC BANK OMAN                                  | 5.40                      | 12.22  | 126.5%      | 0.003   | 0.006   |  |  |  |  |
| M. Omanipe, Financial Services Co.   0.73   0.85   16.8%   0.003   0.003                                                                                                                                                                                                                                                                                                                                                                                                                                                                                                                                                                                                                                                                                                                                                                                                                                                                                                                                                                                                                                                                                                                                                                                                                                                                                                                                                                                                                                                                                                                                                                                                                                                                                                                                                                                                                                                                                                                                                                                                                                                       | Sohar Bank                                      | 8.52                      | 9.57   | 12.3%       | 0.003   | 0.002   |  |  |  |  |
| Startype Investment Hoding Co                                                                                                                                                                                                                                                                                                                                                                                                                                                                                                                                                                                                                                                                                                                                                                                                                                                                                                                                                                                                                                                                                                                                                                                                                                                                                                                                                                                                                                                                                                                                                                                                                                                                                                                                                                                                                                                                                                                                                                                                                                                                                                  | Al Batinah Development & Investment Holding Co. | 0.03                      | (0.05) | NM          | 0.001   | 0.001   |  |  |  |  |
| Disclar Informational Dev. & Inv. Houting Co.   3.48   2.73   (21.4%)   0.004   0.002                                                                                                                                                                                                                                                                                                                                                                                                                                                                                                                                                                                                                                                                                                                                                                                                                                                                                                                                                                                                                                                                                                                                                                                                                                                                                                                                                                                                                                                                                                                                                                                                                                                                                                                                                                                                                                                                                                                                                                                                                                          | Al Omaniya Financial Services Co.               | 0.73                      | 0.85   | 16.8%       | 0.003   | 0.003   |  |  |  |  |
| Finencial Services Co.    0.07                                                                                                                                                                                                                                                                                                                                                                                                                                                                                                                                                                                                                                                                                                                                                                                                                                                                                                                                                                                                                                                                                                                                                                                                                                                                                                                                                                                                                                                                                                                                                                                                                                                                                                                                                                                                                                                                                                                                                                                                                                                                                                 | Sharqiya Investment Holding Co.                 | 0.31                      | 0.20   | (37.4%)     | 0.003   | 0.002   |  |  |  |  |
| Olded Financial Inv. Co                                                                                                                                                                                                                                                                                                                                                                                                                                                                                                                                                                                                                                                                                                                                                                                                                                                                                                                                                                                                                                                                                                                                                                                                                                                                                                                                                                                                                                                                                                                                                                                                                                                                                                                                                                                                                                                                                                                                                                                                                                                                                                        | Dhofar International Dev. & Inv. Holding Co.    | 3.48                      | 2.73   | (21.4%)     | 0.008   | 0.007   |  |  |  |  |
| Marcal Finance Co                                                                                                                                                                                                                                                                                                                                                                                                                                                                                                                                                                                                                                                                                                                                                                                                                                                                                                                                                                                                                                                                                                                                                                                                                                                                                                                                                                                                                                                                                                                                                                                                                                                                                                                                                                                                                                                                                                                                                                                                                                                                                                              | Financial Services Co.                          | 0.07                      | 0.03   | (58.4%)     | 0.004   | 0.002   |  |  |  |  |
| National Finance Co.    2.51                                                                                                                                                                                                                                                                                                                                                                                                                                                                                                                                                                                                                                                                                                                                                                                                                                                                                                                                                                                                                                                                                                                                                                                                                                                                                                                                                                                                                                                                                                                                                                                                                                                                                                                                                                                                                                                                                                                                                                                                                                                                                                   | Global Financial Inv. Co.                       | 0.03                      | 0.99   | NM          | 0.001   | 0.005   |  |  |  |  |
| Distributes Investment Holding Co.   0.57   0.14   77.51%   0.005   0.001                                                                                                                                                                                                                                                                                                                                                                                                                                                                                                                                                                                                                                                                                                                                                                                                                                                                                                                                                                                                                                                                                                                                                                                                                                                                                                                                                                                                                                                                                                                                                                                                                                                                                                                                                                                                                                                                                                                                                                                                                                                      | Muscat Finance Co. Ltd.                         | 0.26                      | 0.34   | 32.2%       | (0.001) | 0.004   |  |  |  |  |
| MAINVEST   8.82                                                                                                                                                                                                                                                                                                                                                                                                                                                                                                                                                                                                                                                                                                                                                                                                                                                                                                                                                                                                                                                                                                                                                                                                                                                                                                                                                                                                                                                                                                                                                                                                                                                                                                                                                                                                                                                                                                                                                                                                                                                                                                                | National Finance Co.                            | 2.51                      | 1.91   | (24.0%)     | 0.004   | 0.01    |  |  |  |  |
| The Francial Corporation Co.                                                                                                                                                                                                                                                                                                                                                                                                                                                                                                                                                                                                                                                                                                                                                                                                                                                                                                                                                                                                                                                                                                                                                                                                                                                                                                                                                                                                                                                                                                                                                                                                                                                                                                                                                                                                                                                                                                                                                                                                                                                                                                   | Oman & Emirates Investment Holding Co.          | 0.57                      | 0.14   | (75.1%)     | 0.005   | 0.001   |  |  |  |  |
| The Francial Corporation Co.                                                                                                                                                                                                                                                                                                                                                                                                                                                                                                                                                                                                                                                                                                                                                                                                                                                                                                                                                                                                                                                                                                                                                                                                                                                                                                                                                                                                                                                                                                                                                                                                                                                                                                                                                                                                                                                                                                                                                                                                                                                                                                   | OMINVEST                                        |                           |        | · · · · · · |         |         |  |  |  |  |
| United Finance Co.   0.25   0.26   1.1%   0.003   0.003   0.003   0.003   0.003   0.003   0.003   0.003   0.003   0.003   0.003   0.003   0.003   0.003   0.003   0.003   0.003   0.003   0.003   0.003   0.003   0.003   0.003   0.003   0.003   0.003   0.003   0.003   0.003   0.003   0.003   0.003   0.003   0.003   0.003   0.003   0.003   0.003   0.003   0.003   0.003   0.003   0.003   0.003   0.003   0.003   0.003   0.003   0.003   0.003   0.003   0.003   0.003   0.003   0.003   0.003   0.003   0.003   0.003   0.003   0.003   0.003   0.003   0.003   0.003   0.003   0.003   0.003   0.003   0.003   0.003   0.003   0.003   0.003   0.003   0.003   0.003   0.003   0.003   0.003   0.003   0.003   0.003   0.003   0.003   0.003   0.003   0.003   0.003   0.003   0.003   0.003   0.003   0.003   0.003   0.003   0.003   0.003   0.003   0.003   0.003   0.003   0.003   0.003   0.003   0.003   0.003   0.003   0.003   0.003   0.003   0.003   0.003   0.003   0.003   0.003   0.003   0.003   0.003   0.003   0.003   0.003   0.003   0.003   0.003   0.003   0.003   0.003   0.003   0.003   0.003   0.003   0.003   0.003   0.003   0.003   0.003   0.003   0.003   0.003   0.003   0.003   0.003   0.003   0.003   0.003   0.003   0.003   0.003   0.003   0.003   0.003   0.003   0.003   0.003   0.003   0.003   0.003   0.003   0.003   0.003   0.003   0.003   0.003   0.003   0.003   0.003   0.003   0.003   0.003   0.003   0.003   0.003   0.003   0.003   0.003   0.003   0.003   0.003   0.003   0.003   0.003   0.003   0.003   0.003   0.003   0.003   0.003   0.003   0.003   0.003   0.003   0.003   0.003   0.003   0.003   0.003   0.003   0.003   0.003   0.003   0.003   0.003   0.003   0.003   0.003   0.003   0.003   0.003   0.003   0.003   0.003   0.003   0.003   0.003   0.003   0.003   0.003   0.003   0.003   0.003   0.003   0.003   0.003   0.003   0.003   0.003   0.003   0.003   0.003   0.003   0.003   0.003   0.003   0.003   0.003   0.003   0.003   0.003   0.003   0.003   0.003   0.003   0.003   0.003   0.003   0.003   0.003   0.003   0.003   0.   | The Financial Corporation Co.                   |                           |        |             |         |         |  |  |  |  |
| Tagger Finance   0.81   0.89   9.7%   0.013   0.013   0.013   0.013   0.013   0.013   0.014   0.007   0.002   0.003   0.064   NM   0.007   0.002   0.003   0.064   NM   0.007   0.002   0.003   0.064   NM   0.007   0.002   0.003   0.004   0.003   0.004   0.003   0.004   0.003   0.004   0.003   0.004   0.003   0.004   0.003   0.004   0.003   0.005   0.003   0.005   0.003   0.005   0.003   0.005   0.003   0.005   0.003   0.005   0.003   0.005   0.003   0.005   0.003   0.005   0.003   0.005   0.003   0.005   0.003   0.005   0.003   0.005   0.003   0.005   0.003   0.005   0.003   0.005   0.003   0.005   0.003   0.005   0.003   0.005   0.003   0.005   0.003   0.005   0.003   0.005   0.003   0.005   0.003   0.005   0.003   0.005   0.003   0.005   0.003   0.005   0.003   0.005   0.003   0.005   0.003   0.005   0.003   0.005   0.003   0.005   0.003   0.005   0.003   0.005   0.003   0.005   0.003   0.005   0.003   0.005   0.003   0.005   0.003   0.005   0.003   0.005   0.003   0.005   0.003   0.005   0.003   0.005   0.003   0.005   0.003   0.005   0.003   0.005   0.003   0.005   0.003   0.005   0.005   0.005   0.005   0.005   0.005   0.005   0.005   0.005   0.005   0.005   0.005   0.005   0.005   0.005   0.005   0.005   0.005   0.005   0.005   0.005   0.005   0.005   0.005   0.005   0.005   0.005   0.005   0.005   0.005   0.005   0.005   0.005   0.005   0.005   0.005   0.005   0.005   0.005   0.005   0.005   0.005   0.005   0.005   0.005   0.005   0.005   0.005   0.005   0.005   0.005   0.005   0.005   0.005   0.005   0.005   0.005   0.005   0.005   0.005   0.005   0.005   0.005   0.005   0.005   0.005   0.005   0.005   0.005   0.005   0.005   0.005   0.005   0.005   0.005   0.005   0.005   0.005   0.005   0.005   0.005   0.005   0.005   0.005   0.005   0.005   0.005   0.005   0.005   0.005   0.005   0.005   0.005   0.005   0.005   0.005   0.005   0.005   0.005   0.005   0.005   0.005   0.005   0.005   0.005   0.005   0.005   0.005   0.005   0.005   0.005   0.005   0.005   0.005   0.005   0.005   0.005   0.005   0.005     | United Finance Co.                              |                           |        | ` ′         |         |         |  |  |  |  |
| Bach Mixem  3.32  3.51  5.8%  0.007  0.002  NA Anwar Holding  0.30  0.664)  NM  0.007  0.002  Onnan Investment & Finance Co.  0.13.7  1.43  4.4%  0.006  0.002  Onnan Investment & Finance Co.  11.37  1.43  4.4%  0.006  0.007  Onnan Arub Bank  3.48  5.52  5.86%  0.002  0.003  Financial Sector  113.7  133.3  17.2%  A Navar Carana Tifies Co.  1.95  2.99  2.82%  0.009  0.012  A Hassan Engineering Co.  1.71  1.48  1.32,00  1.32,00  1.33,00  1.34,00  1.35,00  1.37,10  1.48  1.32,00  1.32,00  1.33,00  1.34,00  1.35,00  1.34,00  1.35,00  1.35,00  1.35,00  1.35,00  1.35,00  1.35,00  1.35,00  1.35,00  1.35,00  1.35,00  1.35,00  1.35,00  1.35,00  1.35,00  1.35,00  1.35,00  1.35,00  1.35,00  1.35,00  1.35,00  1.35,00  1.35,00  1.35,00  1.35,00  1.35,00  1.35,00  1.35,00  1.35,00  1.35,00  1.35,00  1.35,00  1.35,00  1.35,00  1.35,00  1.35,00  1.35,00  1.35,00  1.35,00  1.35,00  1.35,00  1.35,00  1.35,00  1.35,00  1.35,00  1.35,00  1.35,00  1.35,00  1.35,00  1.35,00  1.35,00  1.35,00  1.35,00  1.35,00  1.35,00  1.35,00  1.35,00  1.35,00  1.35,00  1.35,00  1.35,00  1.35,00  1.35,00  1.35,00  1.35,00  1.35,00  1.35,00  1.35,00  1.35,00  1.35,00  1.35,00  1.35,00  1.35,00  1.35,00  1.35,00  1.35,00  1.35,00  1.35,00  1.35,00  1.35,00  1.35,00  1.35,00  1.35,00  1.35,00  1.35,00  1.35,00  1.35,00  1.35,00  1.35,00  1.35,00  1.35,00  1.35,00  1.35,00  1.35,00  1.35,00  1.35,00  1.35,00  1.35,00  1.35,00  1.35,00  1.35,00  1.35,00  1.35,00  1.35,00  1.35,00  1.35,00  1.35,00  1.35,00  1.35,00  1.35,00  1.35,00  1.35,00  1.35,00  1.35,00  1.35,00  1.35,00  1.35,00  1.35,00  1.35,00  1.35,00  1.35,00  1.35,00  1.35,00  1.35,00  1.35,00  1.35,00  1.35,00  1.35,00  1.35,00  1.35,00  1.35,00  1.35,00  1.35,00  1.35,00  1.35,00  1.35,00  1.35,00  1.35,00  1.35,00  1.35,00  1.35,00  1.35,00  1.35,00  1.35,00  1.35,00  1.35,00  1.35,00  1.35,00  1.35,00  1.35,00  1.35,00  1.35,00  1.35,00  1.35,00  1.35,00  1.35,00  1.35,00  1.35,00  1.35,00  1.35,00  1.35,00  1.35,00  1.35,00  1.35,00  1.35,00  1.35,00  1.35,00  1.35,00  1.35,00  1.35,00  |                                                 |                           |        |             |         |         |  |  |  |  |
| A Awar Hobling 0.30 (0.64) NM 0.007   AL MADNA INVESMENT Holding Co. (0.22) (0.18) 18.4% (0.017) (0.002   AL MADNA INVESMENT Holding Co. (0.22) (0.18) 18.4% (0.017) (0.002   Al March Blank 3.48 5.52 58.6% 0.002 0.003   Tenancial Sector 113.7 13.33 17.2%   Al Awar Caramic Ties Co. 1.95 2.59 32.8% 0.009 0.012   Al Awar Caramic Ties Co. 1.95 2.59 32.8% 0.009 0.012   Al Massar Engineering Co. (0.39) (0.76) (97.9%) (0.005) (0.010   Al diszerar Steel Products Co. 1.71 1.48 (13.2%) 0.025 0.074   Computer Stationery Industry Co. (0.04) (0.04) (10.04) 10.1% (0.004) (0.004)   Al diszerar Steel Products Co. 1.71 1.48 (13.2%) 0.025 0.074   Computer Stationery Industry Co. (0.04) (0.04) (0.05) NM 0.002 0.008   Director Enverages & Foodstulf Co. (0.09) 0.01 NM (0.005) (0.012)   Director Enverages & Foodstulf Co. (0.09) 0.01 NM (0.005) (0.012)   Al Maha Ceramics Co (0.04) NM (0.005) (0.012)   Al Valia Coeramics Co (0.04) NM (0.005) (0.013)   Al Valia Coeramics Co (0.00) 0.00 NM (0.000)   Al Valia Coeramics Co (0.000) 0.00 NM (0.000)   Al Valia Coeramics Co (0.000) 0.00 NM (0.000)   Al Valia Coeramics Co  | -                                               |                           |        |             |         |         |  |  |  |  |
| AL MADINA INVESMENT Holding Co.  (0.22) (0.18) 18.4% (0.017) (0.002) Coman investment & Finance Co.  1.37 1.43 4.4% 0.006 0.007 Coman Arub Bank 3.48 5.52 58.6% 0.002 0.003 Financial Sector 113.7 13.3 17.2%  Al Anwar Geramic Ties Co.  1.95 2.29 2.8% 0.009 0.012 Al Anwar Geramic Ties Co.  1.95 1.29 2.8% 0.009 0.012 Al Assars Engineering Co.  (0.39) (0.76) (97.9%) (0.005) (0.010) Al Jacears Engineering Co.  (0.39) (0.71 1.48 (13.2%) 0.025 0.074 Computer Stationery Industry Co.  (0.04) (0.04) 10.1% (0.004) (0.004) Consplict Stationery Industry Co.  (0.04) (0.04) 10.1% (0.004) (0.005) Construction Materials Industries Co.  (0.04) (0.04) 10.1% (0.004) (0.005) Construction Materials Industries Co.  (0.09) 0.01 NM (0.005) (0.012) Construction Materials Industries Co.  (0.09) 0.01 NM (0.005) (0.012) Construction Materials Industries Co.  (0.00) 0.01 NM (0.005) (0.012) Construction Materials Industries Co.  (0.00) 0.01 NM (0.005) (0.012) Construction Materials Industries Co.  (0.00) 0.01 NM (0.005) (0.012) Construction Materials Industries Co.  (0.00) 0.01 NM (0.005) (0.014) Construction Materials Industries Co.  (0.00) 0.01 NM (0.005) (0.014) Construction Materials Industries Co.  (0.00) 0.02 NM (0.005) Construction Materials Industries Co.  (0.00) 0.02 NM (0.005) Construction Materials Industries Co.  (0.00) 0.00 NM (0.005) Construction Materials Co.  (0.00) 0.00 NM (0.005) Construction Materi |                                                 |                           |        |             |         | *****   |  |  |  |  |
| Omain Investment & Finance Co.         1 37         1 .43         4 .4%         0.006         0.007           Oman Arab Bank         3.48         5.22         58.6%         0.002         0.003           Financial Sector         113.7         133.3         17.2%           Al Award Creamic Ties Co.         1.95         2.99         32.9%         0.009         0.012           Al Award Creamic Ties Co.         (0.39)         (0.76)         (97.9%)         (0.005)         (0.010           Al Jaccen Steel Products Co.         1.71         1.48         (13.2%)         0.025         0.074           Computer Stationery Mustry Co.         (0.044)         (0.04)         (1.01%         (0.004)         (0.040           Construction Materials Industries Co.         0.12         (0.05)         NM         0.002         0.008           Orbotic Teatrie Fede Co.         (0.49)         NM         (0.005)         (0.011         NM         (0.005)         (0.011           Al Maha Ceramics Co         0.71         0.11         (84.6%)         0.013         0.002         0.002         0.004           Al Maha Ceramics Co         0.71         0.11         (84.6%)         0.013         NM         (6.589)         NM                                                                                                                                                                                                                                                                                                                                                                                                                                                                                                                                                                                                                                                                                                                                                                                                                                                                         |                                                 |                           | ` '    |             |         | (0.003) |  |  |  |  |
| Oman Arab Bank         3.48         5.22         58.6%         0.002         0.003           Financial Sector         113.7         133.3         172.5%           In Inchical Sector         1.95         2.99         32.8%         0.009         0.012           Al Hassara Engineering Co.         (0.39)         (0.76)         (9.7%)         (0.005)         (0.010)           Al Jacener Stell Products Co.         (1.17)         1.18         (1.32%)         0.025         0.074           Computer Stationery Industry Co.         (0.04)         (0.04)         (1.04)         10.1%         (0.004)         (0.04)           Construction Materials Industries Co.         (0.12)         (0.05)         N.M         (0.002         0.088           Orbital Eleverages & Foodstuff Co.         (0.09)         0.01         N.M         (0.005)         (0.012           Under Eleverages & Foodstuff Co.         (0.04)         N.M         (0.005)         (0.012           Under Eleverages & Foodstuff Co.         (0.49)         N.M         (0.005)         (0.012           Wild International Central Co.         (0.03)         N.M         (0.005)         (0.014           Wall International Chemicals Co.         (0.011)         (0.25)         N.M         (0.                                                                                                                                                                                                                                                                                                                                                                                                                                                                                                                                                                                                                                                                                                                                                                                                                                     |                                                 |                           | ` '    |             | ` ′     | , ,     |  |  |  |  |
| Financial Sector   113.7   13.3   17.2%   1.95   2.59   32.8%   0.009   0.012   Al Hassan Engineering Co.   (0.39)   (0.76)   (97.9%)   (0.005)   (0.010)   Al Jazerera Steel Products Co.   (0.44)   (0.04)   (0.04)   (0.04)   (0.04)   (0.04)   (0.04)   (0.04)   (0.04)   (0.04)   (0.04)   (0.04)   (0.04)   (0.04)   (0.04)   (0.04)   (0.04)   (0.04)   (0.04)   (0.04)   (0.04)   (0.04)   (0.04)   (0.04)   (0.04)   (0.04)   (0.04)   (0.04)   (0.04)   (0.04)   (0.04)   (0.04)   (0.04)   (0.04)   (0.04)   (0.04)   (0.04)   (0.04)   (0.04)   (0.04)   (0.04)   (0.04)   (0.04)   (0.04)   (0.04)   (0.04)   (0.04)   (0.04)   (0.04)   (0.04)   (0.04)   (0.04)   (0.04)   (0.04)   (0.04)   (0.04)   (0.04)   (0.04)   (0.04)   (0.04)   (0.04)   (0.04)   (0.04)   (0.04)   (0.04)   (0.04)   (0.04)   (0.04)   (0.04)   (0.04)   (0.04)   (0.04)   (0.04)   (0.04)   (0.04)   (0.04)   (0.04)   (0.04)   (0.04)   (0.04)   (0.04)   (0.04)   (0.04)   (0.04)   (0.04)   (0.04)   (0.04)   (0.04)   (0.04)   (0.04)   (0.04)   (0.04)   (0.04)   (0.04)   (0.04)   (0.04)   (0.04)   (0.04)   (0.04)   (0.04)   (0.04)   (0.04)   (0.04)   (0.04)   (0.04)   (0.04)   (0.04)   (0.04)   (0.04)   (0.04)   (0.04)   (0.04)   (0.04)   (0.04)   (0.04)   (0.04)   (0.04)   (0.04)   (0.04)   (0.04)   (0.04)   (0.04)   (0.04)   (0.04)   (0.04)   (0.04)   (0.04)   (0.04)   (0.04)   (0.04)   (0.04)   (0.04)   (0.04)   (0.04)   (0.04)   (0.04)   (0.04)   (0.04)   (0.04)   (0.04)   (0.04)   (0.04)   (0.04)   (0.04)   (0.04)   (0.04)   (0.04)   (0.04)   (0.04)   (0.04)   (0.04)   (0.04)   (0.04)   (0.04)   (0.04)   (0.04)   (0.04)   (0.04)   (0.04)   (0.04)   (0.04)   (0.04)   (0.04)   (0.04)   (0.04)   (0.04)   (0.04)   (0.04)   (0.04)   (0.04)   (0.04)   (0.04)   (0.04)   (0.04)   (0.04)   (0.04)   (0.04)   (0.04)   (0.04)   (0.04)   (0.04)   (0.04)   (0.04)   (0.04)   (0.04)   (0.04)   (0.04)   (0.04)   (0.04)   (0.04)   (0.04)   (0.04)   (0.04)   (0.04)   (0.04)   (0.04)   (0.04)   (0.04)   (0.04)   (0.04)   (0.04)   (0.04)   (0.04)   (0.04)   (0.04)   (0.04)   (   |                                                 |                           |        |             |         |         |  |  |  |  |
| Al Anward Ceramic Tiles Co.  Al Hassara Engineering Co.  Al Hassara Engineering Co.  Al Hassara Engineering Co.  (0.39) (0.76) (0.79%) (0.005) (0.010) (0.010) (0.010) (0.010) (0.010) (0.010) (0.010) (0.010) (0.010) (0.011) (0.004) (0.004) (0.004) (0.004) (0.004) (0.004) (0.004) (0.005) (0.007) (0.008) (0.007) (0.008) (0.008) (0.008) (0.008) (0.009) (0.011) (0.009) (0.011) (0.009) (0.011) (0.009) (0.011) (0.009) (0.011) (0.009) (0.011) (0.009) (0.011) (0.009) (0.011) (0.009) (0.011) (0.009) (0.011) (0.009) (0.011) (0.009) (0.011) (0.009) (0.001) (0.001) (0.001) (0.001) (0.001) (0.001) (0.001) (0.001) (0.001) (0.001) (0.001) (0.001) (0.001) (0.001) (0.001) (0.001) (0.001) (0.001) (0.001) (0.001) (0.001) (0.001) (0.001) (0.001) (0.001) (0.001) (0.001) (0.001) (0.001) (0.001) (0.001) (0.001) (0.001) (0.001) (0.001) (0.001) (0.001) (0.001) (0.001) (0.001) (0.001) (0.001) (0.001) (0.001) (0.001) (0.001) (0.001) (0.001) (0.001) (0.001) (0.001) (0.001) (0.001) (0.001) (0.001) (0.001) (0.001) (0.001) (0.001) (0.001) (0.001) (0.001) (0.001) (0.001) (0.001) (0.001) (0.001) (0.001) (0.001) (0.001) (0.001) (0.001) (0.001) (0.001) (0.001) (0.001) (0.001) (0.001) (0.001) (0.001) (0.001) (0.001) (0.001) (0.001) (0.001) (0.001) (0.001) (0.001) (0.001) (0.001) (0.001) (0.001) (0.001) (0.001) (0.001) (0.001) (0.001) (0.001) (0.001) (0.001) (0.001) (0.001) (0.001) (0.001) (0.001) (0.001) (0.001) (0.001) (0.001) (0.001) (0.001) (0.001) (0.001) (0.001) (0.001) (0.001) (0.001) (0.001) (0.001) (0.001) (0.001) (0.001) (0.001) (0.001) (0.001) (0.001) (0.001) (0.001) (0.001) (0.001) (0.001) (0.001) (0.001) (0.001) (0.001) (0.001) (0.001) (0.001) (0.001) (0.001) (0.001) (0.001) (0.001) (0.001) (0.001) (0.001) (0.001) (0.001) (0.001) (0.001) (0.001) (0.001) (0.001) (0.001) (0.001) (0.001) (0.001) (0.001) (0.001) (0.001) (0.001) (0.001) (0.001) (0.001) (0.001) (0.001) (0.001) (0.001) (0.001) (0.001) (0.001) (0.001) (0.001) (0.001) (0.001) (0.001) (0.001) (0.001) (0.001) (0.001) (0.001) (0.001) (0.001) (0.001) (0.001) (0.001) (0.001) (0.001) |                                                 |                           |        |             | 0.002   | 0.003   |  |  |  |  |
| Al Hassan Engineering Co.  (0.39) (0.76) (97.9%) (0.005) (0.010) Al Jazeera Sieel Products Co.  1.71 1.48 (13.2%) 0.025 0.025 0.074 0.004 (0.004) (0.004) 10.1% (0.004) (0.004) 0.004 (0.004) 10.1% (0.004) (0.004) 0.004 (0.004) 10.1% (0.004) (0.004) 0.005 NM 0.002 0.008 Dhofar Baverages & Foodstuff Co.  (0.09) 0.01 NM (0.005) (0.012) Dhofar Cattle Feed Co.  (0.49) NM (0.005) (0.041) Al Maha Geramics Co  (0.03) NM (6.588) NM (0.006) Al Olida Co.  (0.03) NM (6.588) NM (0.006) NM (6.588) NM (0.006) NM (6.588) NM (0.007) NM (6.588) NM (0.007) NM (6.588) NM (0.008) NM (0.009) NM (0.0 |                                                 |                           | 1      |             | 0.000   | 0.012   |  |  |  |  |
| Al Jazeers Steel Products Co.  1.71  1.48  (13.2%)  0.025  0.074  Computer Stationery Industry Co.  (0.04)  (0.04)  (0.04)  (0.05)  NM  0.002  0.088  Dindar Beverages & Foodstuff Co.  (0.09)  NM  (0.005)  (0.012  (0.05)  NM  (0.005)  (0.012  (0.05)  NM  (0.005)  (0.012  (0.05)  NM  (0.005)  (0.012  (0.05)  NM  (0.005)  (0.013  NM  (0.005)  (0.013  NM  (0.005)  (0.014)  Al Maha Gerantics Co  (0.01)  Al Maha Gerantics Co  (0.00)  NM  (0.008)  NM  (0.008)  NM  (0.008)  NM  (0.008)  NM  (0.008)  NM  (0.009)  NM  (0.000)  NM  (0.001)  (0.007)  (0.007)  (0.007)  (0.007)  (0.007)  (0.007)  (0.007)  (0.007)  (0.007)  (0.007)  (0.007)  (0.007)  (0.007)  (0.007)  (0.007)  (0.007)  (0.007)  (0.007)  (0.007)  (0.007)  (0.007)  (0.007)  (0.007)  (0.007)  (0.007)  (0.007)  (0.007)  (0.007)  (0.007)  (0.007)  (0.007)  (0.007)  (0.007)  (0.007)  (0.007)  (0.007)  (0.007)  (0.007)  (0.007)  (0.007)  (0.007)  (0.007)  (0.007)  (0.007)  (0.007)  (0.007)  (0.007)  (0.007)  (0.007)  (0.007)  (0.007)  (0.007)  (0.007)  (0.007)  (0.007)  (0.007)  (0.007)  (0.007)  (0.007)  (0.007)  (0.007)  (0.007)  (0.007)  (0.007) |                                                 |                           |        |             |         |         |  |  |  |  |
| Computer Stationery Industry Co.  (0.04) (0.04) (0.04) (0.004) (0.004) (0.004) (0.004) (0.004) (0.004) (0.004) (0.004) (0.005) (0.0012) (0.005) (0.0012) (0.005) (0.0012) (0.0012) (0.0012) (0.0012) (0.0012) (0.0012) (0.0012) (0.0012) (0.0012) (0.0012) (0.0012) (0.0012) (0.0012) (0.0012) (0.0012) (0.0012) (0.0012) (0.0012) (0.0012) (0.0012) (0.0012) (0.0012) (0.0012) (0.0012) (0.0012) (0.0012) (0.0012) (0.0012) (0.0012) (0.0012) (0.0012) (0.0012) (0.0012) (0.0012) (0.0012) (0.0012) (0.0012) (0.0012) (0.0012) (0.0012) (0.0012) (0.0012) (0.0012) (0.0012) (0.0012) (0.0012) (0.0012) (0.0012) (0.0012) (0.0012) (0.0012) (0.0012) (0.0012) (0.0012) (0.0012) (0.0012) (0.0012) (0.0012) (0.0012) (0.0012) (0.0012) (0.0012) (0.0012) (0.0012) (0.0012) (0.0012) (0.0012) (0.0012) (0.0012) (0.0012) (0.0012) (0.0012) (0.0012) (0.0012) (0.0012) (0.0012) (0.0012) (0.0012) (0.0012) (0.0012) (0.0012) (0.0012) (0.0012) (0.0012) (0.0012) (0.0012) (0.0012) (0.0012) (0.0012) (0.0012) (0.0012) (0.0012) (0.0012) (0.0012) (0.0012) (0.0012) (0.0012) (0.0012) (0.0012) (0.0012) (0.0012) (0.0012) (0.0012) (0.0012) (0.0012) (0.0012) (0.0012) (0.0012) (0.0012) (0.0012) (0.0012) (0.0012) (0.0012) (0.0012) (0.0012) (0.0012) (0.0012) (0.0012) (0.0012) (0.0012) (0.0012) (0.0012) (0.0012) (0.0012) (0.0012) (0.0012) (0.0012) (0.0012) (0.0012) (0.0012) (0.0012) (0.0012) (0.0012) (0.0012) (0.0012) (0.0012) (0.0012) (0.0012) (0.0012) (0.0012) (0.0012) (0.0012) (0.0012) (0.0012) (0.0012) (0.0012) (0.0012) (0.0012) (0.0012) (0.0012) (0.0012) (0.0012) (0.0012) (0.0012) (0.0012) (0.0012) (0.0012) (0.0012) (0.0012) (0.0012) (0.0012) (0.0012) (0.0012) (0.0012) (0.0012) (0.0012) (0.0012) (0.0012) (0.0012) (0.0012) (0.0012) (0.0012) (0.0012) (0.0012) (0.0012) (0.0012) (0.0012) (0.0012) (0.0012) (0.0012) (0.0012) (0.0012) (0.0012) (0.0012) (0.0012) (0.0012) (0.0012) (0.0012) (0.0012) (0.0012) (0.0012) (0.0012) (0.0012) (0.0012) (0.0012) (0.0012) (0.0012) (0.0012) (0.0012) (0.0012) (0.0012) (0.0012) (0.0012) (0.0012) (0.0012) (0.0012) (0.0012) (0.0012) (0.0012) (0.0 |                                                 | · · · · · ·               |        | ` ′         | ` '     | , ,     |  |  |  |  |
| Construction Materials Industries Co.   0.12   (0.05)   NM   0.002   0.008                                                                                                                                                                                                                                                                                                                                                                                                                                                                                                                                                                                                                                                                                                                                                                                                                                                                                                                                                                                                                                                                                                                                                                                                                                                                                                                                                                                                                                                                                                                                                                                                                                                                                                                                                                                                                                                                                                                                                                                                                                                     |                                                 |                           |        | ` '         |         |         |  |  |  |  |
| Debotar Beverages & Foodstuff Co.   (0.09)   (0.01)   NM   (0.005)   (0.012)                                                                                                                                                                                                                                                                                                                                                                                                                                                                                                                                                                                                                                                                                                                                                                                                                                                                                                                                                                                                                                                                                                                                                                                                                                                                                                                                                                                                                                                                                                                                                                                                                                                                                                                                                                                                                                                                                                                                                                                                                                                   |                                                 | ` '                       | · · ·  |             | ` '     |         |  |  |  |  |
| Debatar Cattle Feed Co.   (0.49)   NM   (0.005)   (0.041)                                                                                                                                                                                                                                                                                                                                                                                                                                                                                                                                                                                                                                                                                                                                                                                                                                                                                                                                                                                                                                                                                                                                                                                                                                                                                                                                                                                                                                                                                                                                                                                                                                                                                                                                                                                                                                                                                                                                                                                                                                                                      |                                                 |                           | · · ·  |             |         |         |  |  |  |  |
| Al Maha Ceramics Co  Al-Oula Co.  (0.03)  Al-Oula Co. (0.03)  Al-Oula Co. (0.00)  Al-Oula Co. Al-Oula  | -                                               | · /                       | 0.01   |             |         |         |  |  |  |  |
| Al-Cula Co. (0.03) NM (6.588) NM (0.000) NM  |                                                 |                           | 0.44   |             |         |         |  |  |  |  |
| Gulf International Chemicals Co. (0.00) 0.02 NM (0.000) NM Gulf Mushroom Products Co. (0.56 0.46 (18.3%) 0.014 0.018 Gulf Stone Co. (0.25) NM (0.003) (0.007) (0.25) NM (0.003) (0.007) (0.25) NM (0.003) (0.007) (0.007) (0.25) (152.8%) (0.003) (0.007) (0.007) (0.007) (0.007) (0.007) (0.007) (0.007) (0.007) (0.007) (0.007) (0.007) (0.007) (0.007) (0.007) (0.007) (0.007) (0.007) (0.007) (0.007) (0.007) (0.007) (0.007) (0.007) (0.007) (0.007) (0.007) (0.007) (0.007) (0.007) (0.007) (0.007) (0.007) (0.007) (0.007) (0.007) (0.007) (0.007) (0.007) (0.007) (0.007) (0.007) (0.007) (0.007) (0.007) (0.007) (0.007) (0.007) (0.007) (0.007) (0.007) (0.007) (0.007) (0.007) (0.007) (0.007) (0.007) (0.007) (0.007) (0.007) (0.007) (0.007) (0.007) (0.007) (0.007) (0.007) (0.007) (0.007) (0.007) (0.007) (0.007) (0.007) (0.007) (0.007) (0.007) (0.007) (0.007) (0.007) (0.007) (0.007) (0.007) (0.007) (0.007) (0.007) (0.007) (0.007) (0.007) (0.007) (0.007) (0.007) (0.007) (0.007) (0.007) (0.007) (0.007) (0.007) (0.007) (0.007) (0.007) (0.007) (0.007) (0.007) (0.007) (0.007) (0.007) (0.007) (0.007) (0.007) (0.007) (0.007) (0.007) (0.007) (0.007) (0.007) (0.007) (0.007) (0.007) (0.007) (0.007) (0.007) (0.007) (0.007) (0.007) (0.007) (0.007) (0.007) (0.007) (0.007) (0.007) (0.007) (0.007) (0.007) (0.007) (0.007) (0.007) (0.007) (0.007) (0.007) (0.007) (0.007) (0.007) (0.007) (0.007) (0.007) (0.007) (0.007) (0.007) (0.007) (0.007) (0.007) (0.007) (0.007) (0.007) (0.007) (0.007) (0.007) (0.007) (0.007) (0.007) (0.007) (0.007) (0.007) (0.007) (0.007) (0.007) (0.007) (0.007) (0.007) (0.007) (0.007) (0.007) (0.007) (0.007) (0.007) (0.007) (0.007) (0.007) (0.007) (0.007) (0.007) (0.007) (0.007) (0.007) (0.007) (0.007) (0.007) (0.007) (0.007) (0.007) (0.007) (0.007) (0.007) (0.007) (0.007) (0.007) (0.007) (0.007) (0.007) (0.007) (0.007) (0.007) (0.007) (0.007) (0.007) (0.007) (0.007) (0.007) (0.007) (0.007) (0.007) (0.007) (0.007) (0.007) (0.007) (0.007) (0.007) (0.007) (0.007) (0.007) (0.007) (0.007) (0.007) (0.007) (0.007) (0.007) (0.007) (0.0 |                                                 |                           | 0.11   | ` ′         |         |         |  |  |  |  |
| Gulf Mushroom Products Co.         0.56         0.46         (18.3%)         0.014         0.018           Gulf Stone Co.         (0.25)         NM         NM           Majan Glass Co.         (0.11)         (0.29)         (152.8%)         (0.003)         (0.007)           Muscat Gases Co.         0.09         0.09         (6.3%)         0.003         0.003           Muscat Thread Mills Co.         0.03         0.01         (61.0%)         0.002         0.001           National Aluminium Products Co.         (0.50)         (0.43)         14.2%         (0.015)         (0.087)           National Aluminium Products Co.         (0.50)         (0.43)         14.2%         (0.015)         (0.087)           National Estate Development         (0.007)         (0.007)         1.3%         (0.004)         (0.004)           The National Detergent Co.         0.01         0.15         NM         0.001         0.008           National Gas Co.         (0.16)         0.13         NM         (0.002)         0.008           National Gas Co.         (0.16)         0.13         NM         (0.002)         0.003           Onan Cables Industry Co.         2.12         4.48         11.12%         0.024         0.053 <td></td> <td></td> <td>0.00</td> <td></td> <td>` '</td> <td></td>                                                                                                                                                                                                                                                                                                                                                                                                                                                                                                                                                                                                                                                                                                                                                                                                |                                                 |                           | 0.00   |             | ` '     |         |  |  |  |  |
| Court   Stone Co.   Co   |                                                 |                           |        |             | , ,     |         |  |  |  |  |
| Majan Glass Co.         (0.11)         (0.29)         (152.8%)         (0.003)         (0.007)           Muscat Thread Mills Co.         0.09         0.09         (6.3%)         0.003         0.003           National Aluminium Products Co.         (0.50)         (0.43)         14.2%         (0.015)         (0.087)           National Real Estate Development         (0.007)         (0.007)         1.3%         (0.004)         (0.004)           National Belergent Co.         (0.16)         0.15         NM         0.001         0.008           National Gas Co.         (0.16)         0.13         NM         (0.002)         0.003           National Mineral Water Co.         0.030         0.00         (91.9%)         0.001         0.000           Oman Cables Industry Co.         2.12         4.48         111.2%         0.024         0.050           Oman Cables Industry Co.         2.12         4.48         111.2%         0.024         0.050           Oman Chrome Co.         0.90         2.39         165.5%         0.011         0.013           Oman Chromite Co.         0.02         0.80         292.7%         0.068         0.123           Oman Euro Foods Industries Co.         0.10         0.20                                                                                                                                                                                                                                                                                                                                                                                                                                                                                                                                                                                                                                                                                                                                                                                                                                                                         |                                                 |                           | 0.46   | ` '         | 0.014   | 0.018   |  |  |  |  |
| Muscat Gases Co. 0.09 0.09 (6.3%) 0.003 0.003 0.003 0.003 0.003 0.003 0.003 0.003 0.004 (61.0%) 0.002 0.001 0.003 0.01 (61.0%) 0.002 0.001 0.003 0.01 (61.0%) 0.002 0.001 0.003 0.003 0.003 0.003 0.003 0.003 0.003 0.003 0.003 0.003 0.003 0.003 0.003 0.003 0.003 0.003 0.003 0.003 0.003 0.003 0.003 0.003 0.003 0.003 0.003 0.003 0.003 0.003 0.003 0.003 0.003 0.003 0.003 0.003 0.003 0.003 0.003 0.003 0.003 0.003 0.003 0.003 0.003 0.003 0.003 0.003 0.003 0.003 0.003 0.003 0.003 0.003 0.003 0.003 0.003 0.003 0.003 0.003 0.003 0.003 0.003 0.003 0.003 0.003 0.003 0.003 0.003 0.003 0.003 0.003 0.003 0.003 0.003 0.003 0.003 0.003 0.003 0.003 0.003 0.003 0.003 0.003 0.003 0.003 0.003 0.003 0.003 0.003 0.003 0.003 0.003 0.003 0.003 0.003 0.003 0.003 0.003 0.003 0.003 0.003 0.003 0.003 0.003 0.003 0.003 0.003 0.003 0.003 0.003 0.003 0.003 0.003 0.003 0.003 0.003 0.003 0.003 0.003 0.003 0.003 0.003 0.003 0.003 0.003 0.003 0.003 0.003 0.003 0.003 0.003 0.003 0.003 0.003 0.003 0.003 0.003 0.003 0.003 0.003 0.003 0.003 0.003 0.003 0.003 0.003 0.003 0.003 0.003 0.003 0.003 0.003 0.003 0.003 0.003 0.003 0.003 0.003 0.003 0.003 0.003 0.003 0.003 0.003 0.003 0.003 0.003 0.003 0.003 0.003 0.003 0.003 0.003 0.003 0.003 0.003 0.003 0.003 0.003 0.003 0.003 0.003 0.003 0.003 0.003 0.003 0.003 0.003 0.003 0.003 0.003 0.003 0.003 0.003 0.003 0.003 0.003 0.003 0.003 0.003 0.003 0.003 0.003 0.003 0.003 0.003 0.003 0.003 0.003 0.003 0.003 0.003 0.003 0.003 0.003 0.003 0.003 0.003 0.003 0.003 0.003 0.003 0.003 0.003 0.003 0.003 0.003 0.003 0.003 0.003 0.003 0.003 0.003 0.003 0.003 0.003 0.003 0.003 0.003 0.003 0.003 0.003 0.003 0.003 0.003 0.003 0.003 0.003 0.003 0.003 0.003 0.003 0.003 0.003 0.003 0.003 0.003 0.003 0.003 0.003 0.003 0.003 0.003 0.003 0.003 0.003 0.003 0.003 0.003 0.003 0.003 0.003 0.003 0.003 0.003 0.003 0.003 0.003 0.003 0.003 0.003 0.003 0.003 0.003 0.003 0.003 0.003 0.003 0.003 0.003 0.003 0.003 0.003 0.003 0.003 0.003 0.003 0.003 0.003 0.003 0.003 0.003 0.003 0.003 0.003 0.003 0.003 0.003 0.003 0.003 0.003 0.003 0.003 0.00 |                                                 |                           | (0.00) |             | (0.000) | (0.00=) |  |  |  |  |
| Muscat Thread Mills Co. 0.03 0.01 (61.0%) 0.002 0.001 National Aluminium Products Co. (0.50) (0.43) 14.2% (0.015) (0.087) National Real Estate Development (0.007) (0.007) 1.3% (0.004) (0.004) (0.004) (0.004) (0.004) (0.007) 1.3% (0.004) (0.004) (0.004) (0.004) (0.004) (0.004) (0.004) (0.004) (0.004) (0.004) (0.004) (0.004) (0.004) (0.004) (0.004) (0.004) (0.004) (0.004) (0.004) (0.004) (0.004) (0.004) (0.004) (0.004) (0.004) (0.004) (0.004) (0.004) (0.004) (0.004) (0.004) (0.004) (0.004) (0.004) (0.004) (0.004) (0.004) (0.004) (0.004) (0.004) (0.004) (0.004) (0.004) (0.004) (0.004) (0.004) (0.004) (0.004) (0.004) (0.004) (0.004) (0.004) (0.004) (0.004) (0.004) (0.004) (0.004) (0.004) (0.004) (0.004) (0.004) (0.004) (0.004) (0.004) (0.004) (0.004) (0.004) (0.004) (0.004) (0.004) (0.004) (0.004) (0.004) (0.004) (0.004) (0.004) (0.004) (0.004) (0.004) (0.004) (0.004) (0.004) (0.004) (0.004) (0.004) (0.004) (0.004) (0.004) (0.004) (0.004) (0.004) (0.004) (0.004) (0.004) (0.004) (0.004) (0.004) (0.004) (0.004) (0.004) (0.004) (0.004) (0.004) (0.004) (0.004) (0.004) (0.004) (0.004) (0.004) (0.004) (0.004) (0.004) (0.004) (0.004) (0.004) (0.004) (0.004) (0.004) (0.004) (0.004) (0.004) (0.004) (0.004) (0.004) (0.004) (0.004) (0.004) (0.004) (0.004) (0.004) (0.004) (0.004) (0.004) (0.004) (0.004) (0.004) (0.004) (0.004) (0.004) (0.004) (0.004) (0.004) (0.004) (0.004) (0.004) (0.004) (0.004) (0.004) (0.004) (0.004) (0.004) (0.004) (0.004) (0.004) (0.004) (0.004) (0.004) (0.004) (0.004) (0.004) (0.004) (0.004) (0.004) (0.004) (0.004) (0.004) (0.004) (0.004) (0.004) (0.004) (0.004) (0.004) (0.004) (0.004) (0.004) (0.004) (0.004) (0.004) (0.004) (0.004) (0.004) (0.004) (0.004) (0.004) (0.004) (0.004) (0.004) (0.004) (0.004) (0.004) (0.004) (0.004) (0.004) (0.004) (0.004) (0.004) (0.004) (0.004) (0.004) (0.004) (0.004) (0.004) (0.004) (0.004) (0.004) (0.004) (0.004) (0.004) (0.004) (0.004) (0.004) (0.004) (0.004) (0.004) (0.004) (0.004) (0.004) (0.004) (0.004) (0.004) (0.004) (0.004) (0.004) (0.004) (0.004) (0.004) (0.004) ( | ·                                               | ` '                       |        |             | ` '     |         |  |  |  |  |
| National Aluminium Products Co. (0.50) (0.43) 14.2% (0.015) (0.087) National Real Estate Development (0.007) (0.007) 1.3% (0.004) (0.004) (0.004) (1.004) (1.004) (1.004) (1.004) (1.004) (1.004) (1.004) (1.004) (1.004) (1.004) (1.004) (1.004) (1.004) (1.004) (1.004) (1.004) (1.004) (1.004) (1.004) (1.004) (1.004) (1.004) (1.004) (1.004) (1.004) (1.004) (1.004) (1.004) (1.004) (1.004) (1.004) (1.004) (1.004) (1.004) (1.004) (1.004) (1.004) (1.004) (1.004) (1.004) (1.004) (1.004) (1.004) (1.004) (1.004) (1.004) (1.004) (1.004) (1.004) (1.004) (1.004) (1.004) (1.004) (1.004) (1.004) (1.004) (1.004) (1.004) (1.004) (1.004) (1.004) (1.004) (1.004) (1.004) (1.004) (1.004) (1.004) (1.004) (1.004) (1.004) (1.004) (1.004) (1.004) (1.004) (1.004) (1.004) (1.004) (1.004) (1.004) (1.004) (1.004) (1.004) (1.004) (1.004) (1.004) (1.004) (1.004) (1.004) (1.004) (1.004) (1.004) (1.004) (1.004) (1.004) (1.004) (1.004) (1.004) (1.004) (1.004) (1.004) (1.004) (1.004) (1.004) (1.004) (1.004) (1.004) (1.004) (1.004) (1.004) (1.004) (1.004) (1.004) (1.004) (1.004) (1.004) (1.004) (1.004) (1.004) (1.004) (1.004) (1.004) (1.004) (1.004) (1.004) (1.004) (1.004) (1.004) (1.004) (1.004) (1.004) (1.004) (1.004) (1.004) (1.004) (1.004) (1.004) (1.004) (1.004) (1.004) (1.004) (1.004) (1.004) (1.004) (1.004) (1.004) (1.004) (1.004) (1.004) (1.004) (1.004) (1.004) (1.004) (1.004) (1.004) (1.004) (1.004) (1.004) (1.004) (1.004) (1.004) (1.004) (1.004) (1.004) (1.004) (1.004) (1.004) (1.004) (1.004) (1.004) (1.004) (1.004) (1.004) (1.004) (1.004) (1.004) (1.004) (1.004) (1.004) (1.004) (1.004) (1.004) (1.004) (1.004) (1.004) (1.004) (1.004) (1.004) (1.004) (1.004) (1.004) (1.004) (1.004) (1.004) (1.004) (1.004) (1.004) (1.004) (1.004) (1.004) (1.004) (1.004) (1.004) (1.004) (1.004) (1.004) (1.004) (1.004) (1.004) (1.004) (1.004) (1.004) (1.004) (1.004) (1.004) (1.004) (1.004) (1.004) (1.004) (1.004) (1.004) (1.004) (1.004) (1.004) (1.004) (1.004) (1.004) (1.004) (1.004) (1.004) (1.004) (1.004) (1.004) (1.004) (1.004) (1.004) (1.004) (1.004) (1.0 |                                                 |                           |        | · · · · · · |         |         |  |  |  |  |
| National Real Estate Development (0.007) (0.007) 1.3% (0.004) (0.004) (0.004) (0.004) (0.004) (0.004) (0.004) (0.004) (0.004) (0.004) (0.004) (0.004) (0.004) (0.004) (0.004) (0.004) (0.004) (0.004) (0.004) (0.004) (0.004) (0.004) (0.004) (0.004) (0.004) (0.004) (0.004) (0.004) (0.004) (0.004) (0.004) (0.004) (0.004) (0.004) (0.004) (0.004) (0.004) (0.004) (0.004) (0.004) (0.004) (0.004) (0.004) (0.004) (0.004) (0.004) (0.004) (0.004) (0.004) (0.004) (0.004) (0.004) (0.004) (0.004) (0.004) (0.004) (0.004) (0.004) (0.004) (0.004) (0.004) (0.004) (0.004) (0.004) (0.004) (0.004) (0.004) (0.004) (0.004) (0.004) (0.004) (0.004) (0.004) (0.004) (0.004) (0.004) (0.004) (0.004) (0.004) (0.004) (0.004) (0.004) (0.004) (0.004) (0.004) (0.004) (0.004) (0.004) (0.004) (0.004) (0.004) (0.004) (0.004) (0.004) (0.004) (0.004) (0.004) (0.004) (0.004) (0.004) (0.004) (0.004) (0.004) (0.004) (0.004) (0.004) (0.004) (0.004) (0.004) (0.004) (0.004) (0.004) (0.004) (0.004) (0.004) (0.004) (0.004) (0.004) (0.004) (0.004) (0.004) (0.004) (0.004) (0.004) (0.004) (0.004) (0.004) (0.004) (0.004) (0.004) (0.004) (0.004) (0.004) (0.004) (0.004) (0.004) (0.004) (0.004) (0.004) (0.004) (0.004) (0.004) (0.004) (0.004) (0.004) (0.004) (0.004) (0.004) (0.004) (0.004) (0.004) (0.004) (0.004) (0.004) (0.004) (0.004) (0.004) (0.004) (0.004) (0.004) (0.004) (0.004) (0.004) (0.004) (0.004) (0.004) (0.004) (0.004) (0.004) (0.004) (0.004) (0.004) (0.004) (0.004) (0.004) (0.004) (0.004) (0.004) (0.004) (0.004) (0.004) (0.004) (0.004) (0.004) (0.004) (0.004) (0.004) (0.004) (0.004) (0.004) (0.004) (0.004) (0.004) (0.004) (0.004) (0.004) (0.004) (0.004) (0.004) (0.004) (0.004) (0.004) (0.004) (0.004) (0.004) (0.004) (0.004) (0.004) (0.004) (0.004) (0.004) (0.004) (0.004) (0.004) (0.004) (0.004) (0.004) (0.004) (0.004) (0.004) (0.004) (0.004) (0.004) (0.004) (0.004) (0.004) (0.004) (0.004) (0.004) (0.004) (0.004) (0.004) (0.004) (0.004) (0.004) (0.004) (0.004) (0.004) (0.004) (0.004) (0.004) (0.004) (0.004) (0.004) (0.004) (0.004) (0.004) (0.004) (0.004)  |                                                 |                           |        | ` ′         |         |         |  |  |  |  |
| The National Detergent Co. 0.01 0.15 NM 0.001 0.008 National Gas Co. (0.16) 0.13 NM (0.002) 0.003 National Mineral Water Co. 0.030 0.00 (91.9%) 0.001 0.000 Oman Cables Industry Co. 2.12 4.48 111.2% 0.024 0.050 Oman Cables Industry Co. 0.94 0.81 (13.5%) 0.011 0.013 Oman Chromite Co. 0.94 0.81 (13.5%) 0.014 0.011 0.013 Oman Chromite Co. 0.94 0.81 (13.5%) 0.014 0.014 0.011 Oman Chromite Co. 0.20 0.80 292.7% 0.068 0.123 Omani Packaging Co. 0.10 0.20 92.9% 0.003 0.006 Oman Refreshment Co. Ltd. 0.49 1.19 143.3% 0.010 0.024 Oman Entro Foods Industries Co. (0.03) (0.00) 92.3% (0.013) (0.001) Raysut Cement Co. (2.78) (0.86) 69.0% (0.014) 0.051 0.054 Oman Entro Foods Industries Co. (2.78) (0.86) 69.0% (0.014) (0.004) Salalah Mills (0.13) 0.43 NM (0.003) 0.009 AI Fajar AI Alamia 0.03 (1.67) NM (0.003) 0.009 Industries Co. (0.03) (0.01) (0.01) National Biscuit Industries Co. (0.03) (0.14) (435.1%) (0.023) (0.011) Industrial Sector 5.0 11.3 125.6% Industrial Sector 5.0 11.3 125.6% Omerican Co. (4.27) (4.41) (3.3%) (0.003) (0.003) (0.003) AI Fajar AI Alamia 0.014 0.22 65.7% (0.003) (0.003) (0.003) AI Fajar AI Alamia 0.014 0.22 65.7% (0.003) (0.003) (0.003) AI Fajar AI Alamia 0.014 0.22 65.7% (0.003) (0.003) (0.003) AI Fajar AI Alamia 0.014 0.22 65.7% (0.003) (0.003) (0.003) AI Fajar AI Alamia 0.014 0.22 65.7% (0.003) (0.003) (0.003) AI Fajar AI Alamia 0.014 0.22 65.7% (0.003) (0.003) (0.003) AI Fajar AI Alamia 0.014 0.22 65.7% (0.003) (0.003) (0.003) AI Fajar AI Alamia 0.014 0.22 65.7% (0.003) (0.003) (0.003) AI Fajar AI Alamia 0.014 0.22 65.7% (0.003) (0.003) (0.003) AI Fajar AI Alamia 0.014 0.22 65.7% (0.003) (0.003) (0.003) AI Fajar AI Alamia 0.014 0.22 65.7% (0.003) (0.003) (0.003) AI Fajar AI Alamia 0.014 0.22 65.7% (0.003) (0.003) (0.003) AI Fajar AI Alamia 0.014 0.22 65.7% (0.003) (0.003) (0.003) (0.003) AI Fajar AI Alamia 0.014 0.22 65.7% (0.003) (0.003) (0.003) (0.003) AI Fajar AI Alamia 0.014 0.22 65.7% (0.003) (0.003) (0.003) AI Fajar AI Alamia 0.014 0.22 65.7% (0.003) (0.003) (0.003) AI Fajar AI Alamia 0.014 0.22 | National Aluminium Products Co.                 |                           |        |             | , ,     |         |  |  |  |  |
| National Gas Co.  (0.16) 0.13 NM (0.002) 0.003 National Mineral Water Co. 0.030 0.000 (91.9%) 0.001 0.000 Oman Cables Industry Co. 2.12 4.48 111.2% 0.024 0.050 Oman Cement Co. 0.90 0.91 0.94 0.81 (13.5%) 0.011 0.013 Oman Chlorine Co. 0.94 0.81 (13.5%) 0.014 0.011 Oman Chromite Co. 0.020 0.80 292.7% 0.068 0.123 Oman Packaging Co. 0.010 0.20 0.220 0.80 292.9% 0.003 0.006 Oman Refreshment Co. Ltd. 0.49 1.19 143.3% 0.010 0.024 Oman Euro Foods Industries Co. (0.03) 0.00) 92.3% (0.013) (0.001) Packaging Co. Ltd. 0.03 0.15 371.3% 0.011 0.051 Raysut Cement Co. (2.78) (0.86) 69.0% (0.014) (0.003) 0.009 Al Fajar Al Alamia 0.03 (1.67) NM 0.001 (0.011) National Biscuit Industries Co (0.03) (0.14) (0.023) 0.151 0.031 0.043 NM (0.003) 0.009 Al Fajar Al Alamia 0.03 (0.14) (3.3%) (0.003) (0.011) 0.011 0.011 0.011 0.011 0.011 0.011 0.011 0.011 0.001 0.003 0.009 Al Fajar Al Alamia 0.03 0.14 0.03 0.14 0.03 0.15 0.03 0.003 0.009 0.003 0.009 0.003 0.009 0.003 0.009 0.003 0.009 0.003 0.009 0.003 0.009 0.003 0.009 0.003 0.009 0.003 0.009 0.003 0.009 0.003 0.009 0.003 0.009 0.003 0.003 0.009 0.003 0.009 0.003 0.003 0.009 0.003 0.003 0.003 0.003 0.003 0.003 0.003 0.003 0.003 0.003 0.003 0.003 0.003 0.003 0.003 0.003 0.003 0.003 0.003 0.003 0.003 0.003 0.003 0.003 0.003 0.003 0.003 0.003 0.003 0.003 0.003 0.003 0.003 0.003 0.003 0.003 0.003 0.003 0.003 0.003 0.003 0.003 0.003 0.003 0.003 0.003 0.003 0.003 0.003 0.003 0.003 0.003 0.003 0.003 0.003 0.003 0.003 0.003 0.003 0.003 0.003 0.003 0.003 0.003 0.003 0.003 0.003 0.003 0.003 0.003 0.003 0.003 0.003 0.003 0.003 0.003 0.003 0.003 0.003 0.003 0.003 0.003 0.003 0.003 0.003 0.003 0.003 0.003 0.003 0.003 0.003 0.003 0.003 0.003 0.003 0.003 0.003 0.003 0.003 0.003 0.003 0.003 0.003 0.003 0.003 0.003 0.003 0.003 0.003 0.003 0.003 0.003 0.003 0.003 0.003 0.003 0.003 0.003 0.003 0.003 0.003 0.003 0.003 0.003 0.003 0.003 0.003 0.003 0.003 0.003 0.003 0.003 0.003 0.003 0.003 0.003 0.003 0.003 0.003 0.003 0.003 0.003 0.003 0.003 0.003 0.003 0.003 0.003 0.003 0.003 0.003 0.003 0.003 0.003 0.003 0 |                                                 | ` '                       | , ,    |             | ` '     |         |  |  |  |  |
| National Mineral Water Co. 0.030 0.00 (91.9%) 0.001 0.000 0man Cables Industry Co. 2.12 4.48 111.2% 0.024 0.050 0man Cement Co. 0.99 2.39 165.5% 0.011 0.013 0man Chlorine Co. 0.94 0.81 (13.5%) 0.014 0.011 0.013 0man Chromite Co. 0.20 0.80 292.7% 0.068 0.123 0.000 0man Packaging Co. 0.10 0.20 92.9% 0.003 0.006 0man Euro Foods Industries Co. 0.049 1.19 143.3% 0.010 0.024 0.001 0.024 0.001 0.001 0.024 0.001 0.001 0.001 0.001 0.001 0.001 0.001 0.001 0.001 0.001 0.001 0.001 0.001 0.001 0.001 0.001 0.001 0.001 0.001 0.001 0.001 0.001 0.001 0.001 0.001 0.001 0.001 0.001 0.001 0.001 0.001 0.001 0.001 0.001 0.001 0.001 0.001 0.001 0.001 0.001 0.001 0.001 0.001 0.001 0.001 0.001 0.001 0.001 0.001 0.001 0.001 0.001 0.001 0.001 0.001 0.001 0.001 0.001 0.001 0.001 0.001 0.001 0.001 0.001 0.001 0.001 0.001 0.001 0.001 0.001 0.001 0.001 0.001 0.001 0.001 0.001 0.001 0.001 0.001 0.001 0.001 0.001 0.001 0.001 0.001 0.001 0.001 0.001 0.001 0.001 0.001 0.001 0.001 0.001 0.001 0.001 0.001 0.001 0.001 0.001 0.001 0.001 0.001 0.001 0.001 0.001 0.001 0.001 0.001 0.001 0.001 0.001 0.001 0.001 0.001 0.001 0.001 0.001 0.001 0.001 0.001 0.001 0.001 0.001 0.001 0.001 0.001 0.001 0.001 0.001 0.001 0.001 0.001 0.001 0.001 0.001 0.001 0.001 0.001 0.001 0.001 0.001 0.001 0.001 0.001 0.001 0.001 0.001 0.001 0.001 0.001 0.001 0.001 0.001 0.001 0.001 0.001 0.001 0.001 0.001 0.001 0.001 0.001 0.001 0.001 0.001 0.001 0.001 0.001 0.001 0.001 0.001 0.001 0.001 0.001 0.001 0.001 0.001 0.001 0.001 0.001 0.001 0.001 0.001 0.001 0.001 0.001 0.001 0.001 0.001 0.001 0.001 0.001 0.001 0.001 0.001 0.001 0.001 0.001 0.001 0.001 0.001 0.001 0.001 0.001 0.001 0.001 0.001 0.001 0.001 0.001 0.001 0.001 0.001 0.001 0.001 0.001 0.001 0.001 0.001 0.001 0.001 0.001 0.001 0.001 0.001 0.001 0.001 0.001 0.001 0.001 0.001 0.001 0.001 0.001 0.001 0.001 0.001 0.001 0.001 0.001 0.001 0.001 0.001 0.001 0.001 0.001 0.001 0.001 0.001 0.001 0.001 0.001 0.001 0.001 0.001 0.001 0.001 0.001 0.001 0.001 0.001 0.001 0.001 0.001 0.001 0.001 0.001 0.001 0.001 0.001 0.001 0.001 0.001  |                                                 |                           |        |             |         |         |  |  |  |  |
| Oman Cables Industry Co.         2.12         4.48         111.2%         0.024         0.050           Oman Cement Co.         0.90         2.39         165.5%         0.011         0.013           Oman Chlorine Co.         0.94         0.81         (13.5%)         0.014         0.011           Oman Chromite Co.         0.20         0.80         292.7%         0.068         0.123           Omani Packaging Co.         0.10         0.20         92.9%         0.003         0.066           Oman Refreshment Co. Ltd.         0.49         1.19         143.3%         0.010         0.024           Oman Euro Foods Industries Co.         (0.03)         (0.00)         92.3%         (0.013)         (0.001)           Packaging Co. Ltd.         0.03         0.15         371.3%         0.011         0.051           Raysut Cement Co.         (2.78)         (0.86)         69.0%         (0.014)         (0.004)           Salalah Mills         (0.13)         0.43         NM         (0.003)         0.004           Al Fajar Al Alamia         0.03         (1.67)         NM         0.001         (0.011)           Industrial Sector         5.0         11.3         125.6%         (0.003)         (0.145)<                                                                                                                                                                                                                                                                                                                                                                                                                                                                                                                                                                                                                                                                                                                                                                                                                                                                                  | National Gas Co.                                | ` '                       |        |             | ` ′     |         |  |  |  |  |
| Oman Cement Co.         0.90         2.39         165.5%         0.011         0.013           Oman Chlorine Co.         0.94         0.81         (13.5%)         0.014         0.011           Oman Chromite Co.         0.20         0.80         292.7%         0.068         0.123           Omani Packaging Co.         0.10         0.20         92.9%         0.003         0.066           Oman Euro Foods Industries Co.         (0.03)         (0.00)         92.3%         (0.013)         (0.001)           Packaging Co. Ltd.         0.03         0.15         371.3%         0.011         0.051           Raysut Cement Co.         (2.78)         (0.86)         69.0%         (0.014)         (0.004)           Salalah Mills         (0.13)         0.43         NM         (0.003)         0.09           AI Fajar AI Alamia         0.03         (1.67)         NM         0.001         (0.011)           National Biscuit Industries Co         (0.03)         (0.14)         (435.1%)         (0.023)         (0.145)           Industrial Sector         5.0         11.3         125.6%         (0.003)         (0.145)           Phoenix Power Co.         (4.27)         (4.41)         (3.3%)         (0.003)                                                                                                                                                                                                                                                                                                                                                                                                                                                                                                                                                                                                                                                                                                                                                                                                                                                                                    | National Mineral Water Co.                      |                           |        | , ,         |         |         |  |  |  |  |
| Oman Chlorine Co.         0.94         0.81         (13.5%)         0.014         0.011           Oman Chromite Co.         0.20         0.80         292.7%         0.068         0.123           Omani Packaging Co.         0.10         0.20         92.9%         0.003         0.006           Oman Refreshment Co. Ltd.         0.49         1.19         143.3%         0.010         0.024           Oman Euro Foods Industries Co.         (0.03)         (0.00)         92.3%         (0.013)         (0.001)           Packaging Co. Ltd.         0.03         0.15         371.3%         0.011         0.051           Raysut Cement Co.         (2.78)         (0.86)         69.0%         (0.014)         (0.004)           Salalah Mills         (0.13)         0.43         NM         (0.003)         0.09           AI Fajar AI Alamia         0.03         (1.67)         NM         0.001         (0.011)           National Biscuit Industries Co         (0.03)         (0.14)         (435.1%)         (0.023)         (0.145)           Industrial Sector         5.0         11.3         125.6%         (0.003)         (0.003)         (0.004)           ACWA Power Barka         0.14         0.23         65.7%                                                                                                                                                                                                                                                                                                                                                                                                                                                                                                                                                                                                                                                                                                                                                                                                                                                                                | Oman Cables Industry Co.                        |                           |        |             |         |         |  |  |  |  |
| Oman Chromite Co.         0.20         0.80         292.7%         0.068         0.123           Omani Packaging Co.         0.10         0.20         92.9%         0.003         0.006           Oman Refreshment Co. Ltd.         0.49         1.19         143.3%         0.010         0.024           Oman Euro Foods Industries Co.         (0.03)         (0.00)         92.3%         (0.013)         (0.001)           Packaging Co. Ltd.         0.03         0.15         371.3%         0.011         0.051           Raysut Cement Co.         (2.78)         (0.86)         69.0%         (0.014)         (0.004)           Salalah Mills         (0.13)         0.43         NM         (0.003)         0.09           AI Fajar Al Alamia         0.03         (1.67)         NM         0.001         (0.011)           National Biscuit Industries Co         (0.03)         (0.14)         (435.1%)         (0.023)         (0.145)           Industrial Sector         5.0         11.3         125.6%           Phoenix Power Co.         (4.27)         (4.41)         (3.3%)         (0.003)         (0.003)           ACWA Power Barka         0.14         0.23         65.7%         0.001         0.001                                                                                                                                                                                                                                                                                                                                                                                                                                                                                                                                                                                                                                                                                                                                                                                                                                                                                             | Oman Cement Co.                                 |                           |        |             |         |         |  |  |  |  |
| Omani Packaging Co.         0.10         0.20         92.9%         0.003         0.006           Oman Refreshment Co. Ltd.         0.49         1.19         143.3%         0.010         0.024           Oman Euro Foods Industries Co.         (0.03)         (0.00)         92.3%         (0.013)         (0.001)           Packaging Co. Ltd.         0.03         0.15         371.3%         0.011         0.051           Raysut Cement Co.         (2.78)         (0.86)         69.0%         (0.014)         (0.004)           Salalah Mills         (0.13)         0.43         NM         (0.003)         0.09           AI Fajar Al Alamia         0.03         (1.67)         NM         0.001         (0.011)           National Biscuit Industries Co         (0.03)         (0.14)         (435.1%)         (0.023)         (0.145)           Industrial Sector         5.0         11.3         125.6%           Phoenix Power Co.         (4.27)         (4.41)         (3.3%)         (0.003)         (0.003)           ACWA Power Barka         0.14         0.23         65.7%         0.001         0.001           Al Batinah Hotels Co.         (0.18)         (0.09)         49.3%         (0.085)         (0.278) </td <td>Oman Chlorine Co.</td> <td>0.94</td> <td>0.81</td> <td>(13.5%)</td> <td></td> <td>0.011</td>                                                                                                                                                                                                                                                                                                                                                                                                                                                                                                                                                                                                                                                                                                                                                                            | Oman Chlorine Co.                               | 0.94                      | 0.81   | (13.5%)     |         | 0.011   |  |  |  |  |
| Oman Refreshment Co. Ltd.         0.49         1.19         143.3%         0.010         0.024           Oman Euro Foods Industries Co.         (0.03)         (0.00)         92.3%         (0.013)         (0.001)           Packaging Co. Ltd.         0.03         0.15         371.3%         0.011         0.051           Raysut Cement Co.         (2.78)         (0.86)         69.0%         (0.014)         (0.004)           Salalah Mills         (0.13)         0.43         NM         (0.003)         0.09           Al Fajar Al Alamia         0.03         (1.67)         NM         0.001         (0.011)           National Biscuit Industries Co         (0.03)         (0.14)         (435.1%)         (0.023)         (0.145)           Industrial Sector         5.0         11.3         125.6%           Phoenix Power Co.         (4.27)         (4.41)         (3.3%)         (0.003)         (0.003)           ACWA Power Barka         0.14         0.23         65.7%         0.001         0.001           Al Batinah Hotels Co.         (0.18)         (0.09)         49.3%         (0.085)         (0.278)                                                                                                                                                                                                                                                                                                                                                                                                                                                                                                                                                                                                                                                                                                                                                                                                                                                                                                                                                                                    | Oman Chromite Co.                               | 0.20                      |        |             | 0.068   |         |  |  |  |  |
| Oman Euro Foods Industries Co.         (0.03)         (0.00)         92.3%         (0.013)         (0.001)           Packaging Co. Ltd.         0.03         0.15         371.3%         0.011         0.051           Raysut Cement Co.         (2.78)         (0.86)         69.0%         (0.014)         (0.004)           Salalah Mills         (0.13)         0.43         NM         (0.003)         0.009           Al Fajar Al Alamia         0.03         (1.67)         NM         0.001         (0.011)           National Biscuit Industries Co         (0.03)         (0.14)         (435.1%)         (0.023)         (0.145)           Industrial Sector         5.0         11.3         125.6%           Phoenix Power Co.         (4.27)         (4.41)         (3.3%)         (0.003)         (0.003)           ACWA Power Barka         0.14         0.23         65.7%         0.001         0.001           Al Batinah Hotels Co.         (0.18)         (0.09)         49.3%         (0.085)         (0.278)                                                                                                                                                                                                                                                                                                                                                                                                                                                                                                                                                                                                                                                                                                                                                                                                                                                                                                                                                                                                                                                                                            | Omani Packaging Co.                             | 0.10                      | 0.20   |             | 0.003   |         |  |  |  |  |
| Packaging Co. Ltd.       0.03       0.15       371.3%       0.011       0.051         Raysut Cement Co.       (2.78)       (0.86)       69.0%       (0.014)       (0.004)         Salalah Mills       (0.13)       0.43       NM       (0.003)       0.009         Al Fajar Al Alamia       0.03       (1.67)       NM       0.001       (0.011)         National Biscuit Industries Co       (0.03)       (0.14)       (435.1%)       (0.023)       (0.145)         Industrial Sector       5.0       11.3       125.6%         Phoenix Power Co.       (4.27)       (4.41)       (3.3%)       (0.003)       (0.003)         ACWA Power Barka       0.14       0.23       65.7%       0.001       0.001         Al Batinah Hotels Co.       (0.18)       (0.09)       49.3%       (0.085)       (0.278)                                                                                                                                                                                                                                                                                                                                                                                                                                                                                                                                                                                                                                                                                                                                                                                                                                                                                                                                                                                                                                                                                                                                                                                                                                                                                                                       | Oman Refreshment Co. Ltd.                       | 0.49                      | 1.19   | 143.3%      | 0.010   |         |  |  |  |  |
| Raysut Cement Co.         (2.78)         (0.86)         69.0%         (0.014)         (0.004)           Salalah Mills         (0.13)         0.43         NM         (0.003)         0.009           Al Fajar Al Alamia         0.03         (1.67)         NM         0.001         (0.011)           National Biscuit Industries Co         (0.03)         (0.14)         (435.1%)         (0.023)         (0.145)           Industrial Sector         5.0         11.3         125.6%           Phoenix Power Co.         (4.27)         (4.41)         (3.3%)         (0.003)         (0.003)           ACWA Power Barka         0.14         0.23         65.7%         0.001         0.001           Al Batinah Hotels Co.         (0.18)         (0.09)         49.3%         (0.085)         (0.278)                                                                                                                                                                                                                                                                                                                                                                                                                                                                                                                                                                                                                                                                                                                                                                                                                                                                                                                                                                                                                                                                                                                                                                                                                                                                                                                   | Oman Euro Foods Industries Co.                  | (0.03)                    | · · ·  | 92.3%       | (0.013) | (0.001) |  |  |  |  |
| Salalah Mills     (0.13)     0.43     NM     (0.003)     0.009       Al Fajar Al Alamia     0.03     (1.67)     NM     0.001     (0.011)       National Biscuit Industries Co     (0.03)     (0.14)     (435.1%)     (0.023)     (0.145)       Industrial Sector     5.0     11.3     125.6%       Phoenix Power Co.     (4.27)     (4.41)     (3.3%)     (0.003)     (0.003)       ACWA Power Barka     0.14     0.23     65.7%     0.001     0.001       Al Batinah Hotels Co.     (0.18)     (0.09)     49.3%     (0.085)     (0.278)                                                                                                                                                                                                                                                                                                                                                                                                                                                                                                                                                                                                                                                                                                                                                                                                                                                                                                                                                                                                                                                                                                                                                                                                                                                                                                                                                                                                                                                                                                                                                                                       | Packaging Co. Ltd.                              |                           | 0.15   | 371.3%      | 0.011   | 0.051   |  |  |  |  |
| Al Fajar Al Alamia 0.03 (1.67) NM 0.001 (0.011) National Biscuit Industries Co (0.03) (0.14) (435.1%) (0.023) (0.145) Industrial Sector 5.0 11.3 125.6% Phoenix Power Co. (4.27) (4.41) (3.3%) (0.003) (0.003) ACWA Power Barka 0.14 0.23 65.7% 0.001 0.001 Al Batinah Hotels Co. (0.18) (0.09) 49.3% (0.085) (0.278)                                                                                                                                                                                                                                                                                                                                                                                                                                                                                                                                                                                                                                                                                                                                                                                                                                                                                                                                                                                                                                                                                                                                                                                                                                                                                                                                                                                                                                                                                                                                                                                                                                                                                                                                                                                                          | Raysut Cement Co.                               | (2.78)                    | (0.86) | 69.0%       | (0.014) | (0.004) |  |  |  |  |
| National Biscuit Industries Co     (0.03)     (0.14)     (435.1%)     (0.023)     (0.145)       Industrial Sector     5.0     11.3     125.6%       Phoenix Power Co.     (4.27)     (4.41)     (3.3%)     (0.003)     (0.003)       ACWA Power Barka     0.14     0.23     65.7%     0.001     0.001       Al Batinah Hotels Co.     (0.18)     (0.09)     49.3%     (0.085)     (0.278)                                                                                                                                                                                                                                                                                                                                                                                                                                                                                                                                                                                                                                                                                                                                                                                                                                                                                                                                                                                                                                                                                                                                                                                                                                                                                                                                                                                                                                                                                                                                                                                                                                                                                                                                      | Salalah Mills                                   | (0.13)                    | 0.43   | NM          | (0.003) | 0.009   |  |  |  |  |
| National Biscuit Industries Co     (0.03)     (0.14)     (435.1%)     (0.023)     (0.145)       Industrial Sector     5.0     11.3     125.6%       Phoenix Power Co.     (4.27)     (4.41)     (3.3%)     (0.003)     (0.003)       ACWA Power Barka     0.14     0.23     65.7%     0.001     0.001       AI Batinah Hotels Co.     (0.18)     (0.09)     49.3%     (0.085)     (0.278)                                                                                                                                                                                                                                                                                                                                                                                                                                                                                                                                                                                                                                                                                                                                                                                                                                                                                                                                                                                                                                                                                                                                                                                                                                                                                                                                                                                                                                                                                                                                                                                                                                                                                                                                      | Al Fajar Al Alamia                              | 0.03                      | (1.67) | NM          | 0.001   | (0.011) |  |  |  |  |
| Industrial Sector         5.0         11.3         125.6%           Phoenix Power Co.         (4.27)         (4.41)         (3.3%)         (0.003)         (0.003)           ACWA Power Barka         0.14         0.23         65.7%         0.001         0.001           Al Batinah Hotels Co.         (0.18)         (0.09)         49.3%         (0.085)         (0.278)                                                                                                                                                                                                                                                                                                                                                                                                                                                                                                                                                                                                                                                                                                                                                                                                                                                                                                                                                                                                                                                                                                                                                                                                                                                                                                                                                                                                                                                                                                                                                                                                                                                                                                                                                  | National Biscuit Industries Co                  | (0.03)                    | (0.14) | (435.1%)    | (0.023) | (0.145) |  |  |  |  |
| ACWA Power Barka 0.14 0.23 65.7% 0.001 0.001 Al Batinah Hotels Co. (0.18) (0.09) 49.3% (0.085) (0.278)                                                                                                                                                                                                                                                                                                                                                                                                                                                                                                                                                                                                                                                                                                                                                                                                                                                                                                                                                                                                                                                                                                                                                                                                                                                                                                                                                                                                                                                                                                                                                                                                                                                                                                                                                                                                                                                                                                                                                                                                                         |                                                 |                           |        |             | -71     | ` -,    |  |  |  |  |
| Al Batinah Hotels Co. (0.18) (0.09) 49.3% (0.085) (0.278)                                                                                                                                                                                                                                                                                                                                                                                                                                                                                                                                                                                                                                                                                                                                                                                                                                                                                                                                                                                                                                                                                                                                                                                                                                                                                                                                                                                                                                                                                                                                                                                                                                                                                                                                                                                                                                                                                                                                                                                                                                                                      | Phoenix Power Co.                               | (4.27)                    | (4.41) | (3.3%)      | (0.003) | (0.003) |  |  |  |  |
|                                                                                                                                                                                                                                                                                                                                                                                                                                                                                                                                                                                                                                                                                                                                                                                                                                                                                                                                                                                                                                                                                                                                                                                                                                                                                                                                                                                                                                                                                                                                                                                                                                                                                                                                                                                                                                                                                                                                                                                                                                                                                                                                | ACWA Power Barka                                | 0.14                      | 0.23   | 65.7%       | 0.001   | 0.001   |  |  |  |  |
|                                                                                                                                                                                                                                                                                                                                                                                                                                                                                                                                                                                                                                                                                                                                                                                                                                                                                                                                                                                                                                                                                                                                                                                                                                                                                                                                                                                                                                                                                                                                                                                                                                                                                                                                                                                                                                                                                                                                                                                                                                                                                                                                | Al Batinah Hotels Co.                           | (0.18)                    | (0.09) | 49.3%       | (0.085) | (0.278) |  |  |  |  |
|                                                                                                                                                                                                                                                                                                                                                                                                                                                                                                                                                                                                                                                                                                                                                                                                                                                                                                                                                                                                                                                                                                                                                                                                                                                                                                                                                                                                                                                                                                                                                                                                                                                                                                                                                                                                                                                                                                                                                                                                                                                                                                                                | Al Jazeira Services Co.                         | ` '                       |        |             | ` ′     | 0.011   |  |  |  |  |