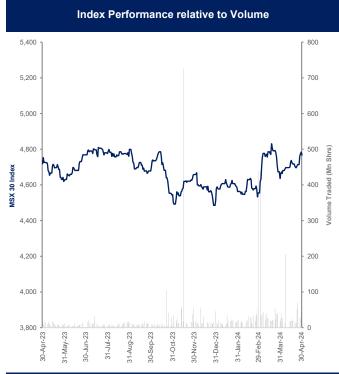

.26  | 215         |
| Bahrain Duty Free Complex    | 0.55  | 21          |
| Bahrain Car Park Co          | 0.10  | 16          |
| BBK BSC                      | 0.50  | 8           |

| Most Active Stocks By Value  | Price | Daily   | Value    |
|------------------------------|-------|---------|----------|
|                              | (BHD) | % Chg   | (BHD Mn) |
| Aluminium Bahrain B.S.C      | 1.26  | 0.00%   | 0.27     |
| Al Salam Bank-Bahrain BSC    | 0.21  | (0.49%) | 0.05     |
| Bahrain Duty Free Complex    | 0.55  | 0.00%   | 0.01     |
| National Bank of Bahrain BSC | 0.00  | 0.00%   | 0.00     |
| BBK BSC                      | 0.50  | (0.40%) | 0.00     |

Market Breadth

Source: Bloomberg, Kamco Research

**=** 41



### Muscat Stock Exchange Daily Report

May 5, 2024



| Sector Returns |             |        |       |       |  |
|----------------|-------------|--------|-------|-------|--|
|                | Market Cap. | DTD    | MTD   | YTD   |  |
|                | (OMR Mn)    | % Chg  | % Chg | % Chg |  |
|                | 9,257.1     | (0.0%) | 0.1%  | 4.2%  |  |
| Financial      | 5,108.4     | (0.0%) | 0.1%  | 3.7%  |  |
| Industrial     | 1,504.3     | (0.2%) | 0.1%  | 3.4%  |  |
| Services       | 2644.4      | 0.1%   | 0.2%  | 5.7%  |  |

Sectors' MTD % Chg is based on the Change in market cap, and it might not conform with the benchmark % Chg for each sectors.

| Top Movers and Most Active Stocks |       |       |  |  |  |
|-----------------------------------|-------|-------|--|--|--|
| Best Return Performers            | Price | Daily |  |