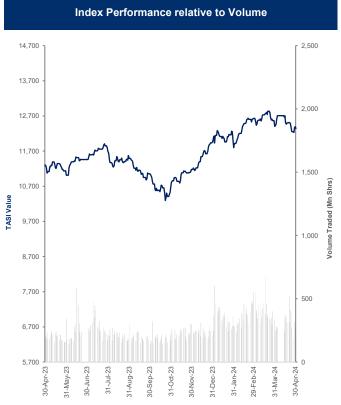

| Today's Top % Losers              | Close<br>(KWD) | Change<br>(KWD) | Percent<br>Change |
|-----------------------------------|----------------|-----------------|-------------------|
| Al Madar Finance & Investment Co. | 0.092          | (0.005)         | (5.0%)            |
| Metal & Recycling Co.             | 0.087          | (0.005)         | (4.9%)            |
| Shuaiba Industrial Co.            | 0.159          | (0.008)         | (4.8%)            |
| United Projects Group             | 0.133          | (0.006)         | (4.3%)            |
| Jiyad Holding Co.                 | 0.019          | (0.001)         | (3.6%)            |