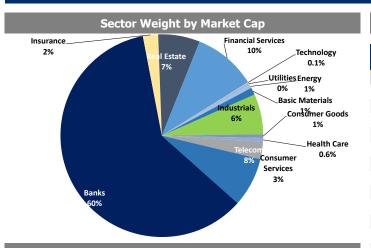

# **MENA Markets Daily Report**

May 5, 2024

|    | Country            | Benchmark                                                                                                                                                                                                                                                                                                                                                                                                                                                                                                                                                                                                                                                                                                                                                                                                                                                                                                                                                                                                                                                                                                                                                                                                                                                                                                                                                                                                                                                                                                                                                                                                                                                                                                                                                                                                                                                                                                                                                                                                                                                                                                                     |                               | Index<br>Value | DTD<br>Change  | YTD %<br>2024                                                                                                                                                                                                                                                                                                                                                                                                                                                                                                                                                                                                                                                                                                                                                                                                                                                                                                                                                                                                                                                                                                                                                                                                                                                                                                                                                                                                                                                                                                                                                                                                                                                                                                                                                                                                                                                                                                                                                                                                                                                                                                                | 2023 %<br>Change |
|----|--------------------|-------------------------------------------------------------------------------------------------------------------------------------------------------------------------------------------------------------------------------------------------------------------------------------------------------------------------------------------------------------------------------------------------------------------------------------------------------------------------------------------------------------------------------------------------------------------------------------------------------------------------------------------------------------------------------------------------------------------------------------------------------------------------------------------------------------------------------------------------------------------------------------------------------------------------------------------------------------------------------------------------------------------------------------------------------------------------------------------------------------------------------------------------------------------------------------------------------------------------------------------------------------------------------------------------------------------------------------------------------------------------------------------------------------------------------------------------------------------------------------------------------------------------------------------------------------------------------------------------------------------------------------------------------------------------------------------------------------------------------------------------------------------------------------------------------------------------------------------------------------------------------------------------------------------------------------------------------------------------------------------------------------------------------------------------------------------------------------------------------------------------------|-------------------------------|----------------|----------------|------------------------------------------------------------------------------------------------------------------------------------------------------------------------------------------------------------------------------------------------------------------------------------------------------------------------------------------------------------------------------------------------------------------------------------------------------------------------------------------------------------------------------------------------------------------------------------------------------------------------------------------------------------------------------------------------------------------------------------------------------------------------------------------------------------------------------------------------------------------------------------------------------------------------------------------------------------------------------------------------------------------------------------------------------------------------------------------------------------------------------------------------------------------------------------------------------------------------------------------------------------------------------------------------------------------------------------------------------------------------------------------------------------------------------------------------------------------------------------------------------------------------------------------------------------------------------------------------------------------------------------------------------------------------------------------------------------------------------------------------------------------------------------------------------------------------------------------------------------------------------------------------------------------------------------------------------------------------------------------------------------------------------------------------------------------------------------------------------------------------------|------------------|
|    | MENA Countrie      | es e                                                                                                                                                                                                                                                                                                                                                                                                                                                                                                                                                                                                                                                                                                                                                                                                                                                                                                                                                                                                                                                                                                                                                                                                                                                                                                                                                                                                                                                                                                                                                                                                                                                                                                                                                                                                                                                                                                                                                                                                                                                                                      |                               |                |                |                                                                                                                                                                                                                                                                                                                                                                                                                                                                                                                                                                                                                                                                                                                                                                                                                                                                                                                                                                                                                                                                                                                                                                                                                                                                                                                                                                                                                                                                                                                                                                                                                                                                                                                                                                                                                                                                                                                                                                                                                                                                                                                              |                  |
|    | Kuwait             | Premier Market Index                                                                                                                                                                                                                                                                                                                                                                                                                                                                                                                                                                                                                                                                                                                                                                                                                                                                                                                                                                                                                                                                                                                                                                                                                                                                                                                                                                                                                                                                                                                                                                                                                                                                                                                                                                                                                                                                                                                                                                                                                                                                                                          | ▼                             | 7,651.03       | (0.1%)         | 2.3%                                                                                                                                                                                                                                                                                                                                                                                                                                                                                                                                                                                                                                                                                                                                                                                                                                                                                                                                                                                                                                                                                                                                                                                                                                                                                                                                                                                                                                                                                                                                                                                                                                                                                                                                                                                                                                                                                                                                                                                                                                                                                                                         | (7.9%)           |
|    | Kuwait             | Main 50 Index                                                                                                                                                                                                                                                                                                                                                                                                                                                                                                                                                                                                                                                                                                                                                                                                                                                                                                                                                                                                                                                                                                                                                                                                                                                                                                                                                                                                                                                                                                                                                                                                                                                                                                                                                                                                                                                                                                                                                                                                                                                                                                                 | <b>A</b>                      | 5,818.44       | 1.7%           | 6.0%                                                                                                                                                                                                                                                                                                                                                                                                                                                                                                                                                                                                                                                                                                                                                                                                                                                                                                                                                                                                                                                                                                                                                                                                                                                                                                                                                                                                                                                                                                                                                                                                                                                                                                                                                                                                                                                                                                                                                                                                                                                                                                                         | (4.0%)           |
| 2  | Kuwait             | Main Market Index                                                                                                                                                                                                                                                                                                                                                                                                                                                                                                                                                                                                                                                                                                                                                                                                                                                                                                                                                                                                                                                                                                                                                                                                                                                                                                                                                                                                                                                                                                                                                                                                                                                                                                                                                                                                                                                                                                                                                                                                                                                                                                             | <b>A</b>                      | 5,985.54       | 1.3%           | 7.5%                                                                                                                                                                                                                                                                                                                                                                                                                                                                                                                                                                                                                                                                                                                                                                                                                                                                                                                                                                                                                                                                                                                                                                                                                                                                                                                                                                                                                                                                                                                                                                                                                                                                                                                                                                                                                                                                                                                                                                                                                                                                                                                         | (0.5%)           |
| 3  | Kuwait             | All Share Index                                                                                                                                                                                                                                                                                                                                                                                                                                                                                                                                                                                                                                                                                                                                                                                                                                                                                                                                                                                                                                                                                                                                                                                                                                                                                                                                                                                                                                                                                                                                                                                                                                                                                                                                                                                                                                                                                                                                                                                                                                                                                                               | <b>A</b>                      | 7,033.48       | 0.1%           | 3.2%                                                                                                                                                                                                                                                                                                                                                                                                                                                                                                                                                                                                                                                                                                                                                                                                                                                                                                                                                                                                                                                                                                                                                                                                                                                                                                                                                                                                                                                                                                                                                                                                                                                                                                                                                                                                                                                                                                                                                                                                                                                                                                                         | (6.5%)           |
| 4  | Saudi Arabia       | TADAWUL All Share Index                                                                                                                                                                                                                                                                                                                                                                                                                                                                                                                                                                                                                                                                                                                                                                                                                                                                                                                                                                                                                                                                                                                                                                                                                                                                                                                                                                                                                                                                                                                                                                                                                                                                                                                                                                                                                                                                                                                                                                                                                                                                                                       | <b>A</b>                      | 12,352.33      | 0.1%           | 3.2%                                                                                                                                                                                                                                                                                                                                                                                                                                                                                                                                                                                                                                                                                                                                                                                                                                                                                                                                                                                                                                                                                                                                                                                                                                                                                                                                                                                                                                                                                                                                                                                                                                                                                                                                                                                                                                                                                                                                                                                                                                                                                                                         | 14.2%            |
| 5  | UAE - Dubai        | DFM General Index                                                                                                                                                                                                                                                                                                                                                                                                                                                                                                                                                                                                                                                                                                                                                                                                                                                                                                                                                                                                                                                                                                                                                                                                                                                                                                                                                                                                                                                                                                                                                                                                                                                                                                                                                                                                                                                                                                                                                                                                                                                                                                             | <b>A</b>                      | 4,142.72       | 0.1%           | 2.0%                                                                                                                                                                                                                                                                                                                                                                                                                                                                                                                                                                                                                                                                                                                                                                                                                                                                                                                                                                                                                                                                                                                                                                                                                                                                                                                                                                                                                                                                                                                                                                                                                                                                                                                                                                                                                                                                                                                                                                                                                                                                                                                         | 21.7%            |
|    | UAE - Nasdaq Dubai | FTSE NASDAQ Dubai UAE 20 Index                                                                                                                                                                                                                                                                                                                                                                                                                                                                                                                                                                                                                                                                                                                                                                                                                                                                                                                                                                                                                                                                                                                                                                                                                                                                                                                                                                                                                                                                                                                                                                                                                                                                                                                                                                                                                                                                                                                                                                                                                                                                                                | <b>A</b>                      | 3,524.80       | 0.1%           | (8.0%)                                                                                                                                                                                                                                                                                                                                                                                                                                                                                                                                                                                                                                                                                                                                                                                                                                                                                                                                                                                                                                                                                                                                                                                                                                                                                                                                                                                                                                                                                                                                                                                                                                                                                                                                                                                                                                                                                                                                                                                                                                                                                                                       | (3.9%)           |
|    | UAE - Abu Dhabi    | FTSE ADX General Index                                                                                                                                                                                                                                                                                                                                                                                                                                                                                                                                                                                                                                                                                                                                                                                                                                                                                                                                                                                                                                                                                                                                                                                                                                                                                                                                                                                                                                                                                                                                                                                                                                                                                                                                                                                                                                                                                                                                                                                                                                                                                                        | <b>A</b>                      | 9,037.40       | 0.2%           | (5.6%)                                                                                                                                                                                                                                                                                                                                                                                                                                                                                                                                                                                                                                                                                                                                                                                                                                                                                                                                                                                                                                                                                                                                                                                                                                                                                                                                                                                                                                                                                                                                                                                                                                                                                                                                                                                                                                                                                                                                                                                                                                                                                                                       | (6.2%)           |
|    | Qatar              | QE 20 Index                                                                                                                                                                                                                                                                                                                                                                                                                                                                                                                                                                                                                                                                                                                                                                                                                                                                                                                                                                                                                                                                                                                                                                                                                                                                                                                                                                                                                                                                                                                                                                                                                                                                                                                                                                                                                                                                                                                                                                                                                                                                                                                   | <b>V</b>                      | 9,610.80       | (1.0%)         | (11.3%)                                                                                                                                                                                                                                                                                                                                                                                                                                                                                                                                                                                                                                                                                                                                                                                                                                                                                                                                                                                                                                                                                                                                                                                                                                                                                                                                                                                                                                                                                                                                                                                                                                                                                                                                                                                                                                                                                                                                                                                                                                                                                                                      | 1.4%             |
|    | Bahrain            | Bahrain All Share                                                                                                                                                                                                                                                                                                                                                                                                                                                                                                                                                                                                                                                                                                                                                                                                                                                                                                                                                                                                                                                                                                                                                                                                                                                                                                                                                                                                                                                                                                                                                                                                                                                                                                                                                                                                                                                                                                                                                                                                                                                                                                             | <b>V</b>                      | 2,028.59       | (0.0%)         | 2.9%                                                                                                                                                                                                                                                                                                                                                                                                                                                                                                                                                                                                                                                                                                                                                                                                                                                                                                                                                                                                                                                                                                                                                                                                                                                                                                                                                                                                                                                                                                                                                                                                                                                                                                                                                                                                                                                                                                                                                                                                                                                                                                                         | 4.0%             |
|    | Oman               | MSX 30 Index                                                                                                                                                                                                                                                                                                                                                                                                                                                                                                                                                                                                                                                                                                                                                                                                                                                                                                                                                                                                                                                                                                                                                                                                                                                                                                                                                                                                                                                                                                                                                                                                                                                                                                                                                                                                                                                                                                                                                                                                                                                                                                                  | <b>A</b>                      |                |                |                                                                                                                                                                                                                                                                                                                                                                                                                                                                                                                                                                                                                                                                                                                                                                                                                                                                                                                                                                                                                                                                                                                                                                                                                                                                                                                                                                                                                                                                                                                                                                                                                                                                                                                                                                                                                                                                                                                                                                                                                                                                                                                              | (7.1%)           |
|    | Egypt              | EGX 30                                                                                                                                                                                                                                                                                                                                                                                                                                                                                                                                                                                                                                                                                                                                                                                                                                                                                                                                                                                                                                                                                                                                                                                                                                                                                                                                                                                                                                                                                                                                                                                                                                                                                                                                                                                                                                                                                                                                                                                                                                                                                                                        |                               |                |                |                                                                                                                                                                                                                                                                                                                                                                                                                                                                                                                                                                                                                                                                                                                                                                                                                                                                                                                                                                                                                                                                                                                                                                                                                                                                                                                                                                                                                                                                                                                                                                                                                                                                                                                                                                                                                                                                                                                                                                                                                                                                                                                              | 70.5%            |
|    |                    |                                                                                                                                                                                                                                                                                                                                                                                                                                                                                                                                                                                                                                                                                                                                                                                                                                                                                                                                                                                                                                                                                                                                                                                                                                                                                                                                                                                                                                                                                                                                                                                                                                                                                                                                                                                                                                                                                                                                                                                                                                                                                                                               |                               |                |                |                                                                                                                                                                                                                                                                                                                                                                                                                                                                                                                                                                                                                                                                                                                                                                                                                                                                                                                                                                                                                                                                                                                                                                                                                                                                                                                                                                                                                                                                                                                                                                                                                                                                                                                                                                                                                                                                                                                                                                                                                                                                                                                              | (2.8%)           |
| 12 |                    |                                                                                                                                                                                                                                                                                                                                                                                                                                                                                                                                                                                                                                                                                                                                                                                                                                                                                                                                                                                                                                                                                                                                                                                                                                                                                                                                                                                                                                                                                                                                                                                                                                                                                                                                                                                                                                                                                                                                                                                                                                                                                                                               |                               |                |                |                                                                                                                                                                                                                                                                                                                                                                                                                                                                                                                                                                                                                                                                                                                                                                                                                                                                                                                                                                                                                                                                                                                                                                                                                                                                                                                                                                                                                                                                                                                                                                                                                                                                                                                                                                                                                                                                                                                                                                                                                                                                                                                              | 7.9%             |
|    |                    |                                                                                                                                                                                                                                                                                                                                                                                                                                                                                                                                                                                                                                                                                                                                                                                                                                                                                                                                                                                                                                                                                                                                                                                                                                                                                                                                                                                                                                                                                                                                                                                                                                                                                                                                                                                                                                                                                                                                                                                                                                                                                                                               |                               |                |                |                                                                                                                                                                                                                                                                                                                                                                                                                                                                                                                                                                                                                                                                                                                                                                                                                                                                                                                                                                                                                                                                                                                                                                                                                                                                                                                                                                                                                                                                                                                                                                                                                                                                                                                                                                                                                                                                                                                                                                                                                                                                                                                              | 12.8%            |
|    |                    |                                                                                                                                                                                                                                                                                                                                                                                                                                                                                                                                                                                                                                                                                                                                                                                                                                                                                                                                                                                                                                                                                                                                                                                                                                                                                                                                                                                                                                                                                                                                                                                                                                                                                                                                                                                                                                                                                                                                                                                                                                                                                                                               |                               | 10,100.11      | 0.070          | 10.070                                                                                                                                                                                                                                                                                                                                                                                                                                                                                                                                                                                                                                                                                                                                                                                                                                                                                                                                                                                                                                                                                                                                                                                                                                                                                                                                                                                                                                                                                                                                                                                                                                                                                                                                                                                                                                                                                                                                                                                                                                                                                                                       | 12.070           |
|    |                    |                                                                                                                                                                                                                                                                                                                                                                                                                                                                                                                                                                                                                                                                                                                                                                                                                                                                                                                                                                                                                                                                                                                                                                                                                                                                                                                                                                                                                                                                                                                                                                                                                                                                                                                                                                                                                                                                                                                                                                                                                                                                                                                               |                               | 3 104 82       | (0.3%)         | A 10/-                                                                                                                                                                                                                                                                                                                                                                                                                                                                                                                                                                                                                                                                                                                                                                                                                                                                                                                                                                                                                                                                                                                                                                                                                                                                                                                                                                                                                                                                                                                                                                                                                                                                                                                                                                                                                                                                                                                                                                                                                                                                                                                       | (3.7%)           |
|    |                    |                                                                                                                                                                                                                                                                                                                                                                                                                                                                                                                                                                                                                                                                                                                                                                                                                                                                                                                                                                                                                                                                                                                                                                                                                                                                                                                                                                                                                                                                                                                                                                                                                                                                                                                                                                                                                                                                                                                                                                                                                                                                                                                               |                               | -              |                |                                                                                                                                                                                                                                                                                                                                                                                                                                                                                                                                                                                                                                                                                                                                                                                                                                                                                                                                                                                                                                                                                                                                                                                                                                                                                                                                                                                                                                                                                                                                                                                                                                                                                                                                                                                                                                                                                                                                                                                                                                                                                                                              | 11.6%            |
|    |                    |                                                                                                                                                                                                                                                                                                                                                                                                                                                                                                                                                                                                                                                                                                                                                                                                                                                                                                                                                                                                                                                                                                                                                                                                                                                                                                                                                                                                                                                                                                                                                                                                                                                                                                                                                                                                                                                                                                                                                                                                                                                                                                                               |                               |                |                |                                                                                                                                                                                                                                                                                                                                                                                                                                                                                                                                                                                                                                                                                                                                                                                                                                                                                                                                                                                                                                                                                                                                                                                                                                                                                                                                                                                                                                                                                                                                                                                                                                                                                                                                                                                                                                                                                                                                                                                                                                                                                                                              | 18.7%            |
|    |                    |                                                                                                                                                                                                                                                                                                                                                                                                                                                                                                                                                                                                                                                                                                                                                                                                                                                                                                                                                                                                                                                                                                                                                                                                                                                                                                                                                                                                                                                                                                                                                                                                                                                                                                                                                                                                                                                                                                                                                                                                                                                                                                                               |                               |                |                |                                                                                                                                                                                                                                                                                                                                                                                                                                                                                                                                                                                                                                                                                                                                                                                                                                                                                                                                                                                                                                                                                                                                                                                                                                                                                                                                                                                                                                                                                                                                                                                                                                                                                                                                                                                                                                                                                                                                                                                                                                                                                                                              | 22.3%            |
|    |                    |                                                                                                                                                                                                                                                                                                                                                                                                                                                                                                                                                                                                                                                                                                                                                                                                                                                                                                                                                                                                                                                                                                                                                                                                                                                                                                                                                                                                                                                                                                                                                                                                                                                                                                                                                                                                                                                                                                                                                                                                                                                                                                                               |                               |                |                |                                                                                                                                                                                                                                                                                                                                                                                                                                                                                                                                                                                                                                                                                                                                                                                                                                                                                                                                                                                                                                                                                                                                                                                                                                                                                                                                                                                                                                                                                                                                                                                                                                                                                                                                                                                                                                                                                                                                                                                                                                                                                                                              |                  |
|    |                    |                                                                                                                                                                                                                                                                                                                                                                                                                                                                                                                                                                                                                                                                                                                                                                                                                                                                                                                                                                                                                                                                                                                                                                                                                                                                                                                                                                                                                                                                                                                                                                                                                                                                                                                                                                                                                                                                                                                                                                                                                                                                                                                               |                               |                |                |                                                                                                                                                                                                                                                                                                                                                                                                                                                                                                                                                                                                                                                                                                                                                                                                                                                                                                                                                                                                                                                                                                                                                                                                                                                                                                                                                                                                                                                                                                                                                                                                                                                                                                                                                                                                                                                                                                                                                                                                                                                                                                                              | 18.4%            |
|    |                    |                                                                                                                                                                                                                                                                                                                                                                                                                                                                                                                                                                                                                                                                                                                                                                                                                                                                                                                                                                                                                                                                                                                                                                                                                                                                                                                                                                                                                                                                                                                                                                                                                                                                                                                                                                                                                                                                                                                                                                                                                                                                                                                               |                               | 1,061.45       | U.O 76         | 3.7%                                                                                                                                                                                                                                                                                                                                                                                                                                                                                                                                                                                                                                                                                                                                                                                                                                                                                                                                                                                                                                                                                                                                                                                                                                                                                                                                                                                                                                                                                                                                                                                                                                                                                                                                                                                                                                                                                                                                                                                                                                                                                                                         | 7.0%             |
|    | Global Markets     |                                                                                                                                                                                                                                                                                                                                                                                                                                                                                                                                                                                                                                                                                                                                                                                                                                                                                                                                                                                                                                                                                                                                                                                                                                                                                                                                                                                                                                                                                                                                                                                                                                                                                                                                                                                                                                                                                                                                                                                                                                                                                                                               |                               |                |                |                                                                                                                                                                                                                                                                                                                                                                                                                                                                                                                                                                                                                                                                                                                                                                                                                                                                                                                                                                                                                                                                                                                                                                                                                                                                                                                                                                                                                                                                                                                                                                                                                                                                                                                                                                                                                                                                                                                                                                                                                                                                                                                              |                  |
|    | World              | MSCI World Index                                                                                                                                                                                                                                                                                                                                                                                                                                                                                                                                                                                                                                                                                                                                                                                                                                                                                                                                                                                                                                                                                                                                                                                                                                                                                                                                                                                                                                                                                                                                                                                                                                                                                                                                                                                                                                                                                                                                                                                                                                                                                                              | <b>A</b>                      | 3,361.41       | 1.2%           | 6.1%                                                                                                                                                                                                                                                                                                                                                                                                                                                                                                                                                                                                                                                                                                                                                                                                                                                                                                                                                                                                                                                                                                                                                                                                                                                                                                                                                                                                                                                                                                                                                                                                                                                                                                                                                                                                                                                                                                                                                                                                                                                                                                                         | 21.8%            |
|    | Asia               | MSCI Asia Pacific                                                                                                                                                                                                                                                                                                                                                                                                                                                                                                                                                                                                                                                                                                                                                                                                                                                                                                                                                                                                                                                                                                                                                                                                                                                                                                                                                                                                                                                                                                                                                                                                                                                                                                                                                                                                                                                                                                                                                                                                                                                                                                             | <b>A</b>                      | 547.94         | 1.0%           | 3.6%                                                                                                                                                                                                                                                                                                                                                                                                                                                                                                                                                                                                                                                                                                                                                                                                                                                                                                                                                                                                                                                                                                                                                                                                                                                                                                                                                                                                                                                                                                                                                                                                                                                                                                                                                                                                                                                                                                                                                                                                                                                                                                                         | 4.6%             |
|    | Europe             | DJ Stoxx 600                                                                                                                                                                                                                                                                                                                                                                                                                                                                                                                                                                                                                                                                                                                                                                                                                                                                                                                                                                                                                                                                                                                                                                                                                                                                                                                                                                                                                                                                                                                                                                                                                                                                                                                                                                                                                                                                                                                                                                                                                                                                                                                  | <b>A</b>                      | 505.53         | 0.5%           | 5.5%                                                                                                                                                                                                                                                                                                                                                                                                                                                                                                                                                                                                                                                                                                                                                                                                                                                                                                                                                                                                                                                                                                                                                                                                                                                                                                                                                                                                                                                                                                                                                                                                                                                                                                                                                                                                                                                                                                                                                                                                                                                                                                                         | 12.7%            |
|    | Europe             | FTSEurofirst 300                                                                                                                                                                                                                                                                                                                                                                                                                                                                                                                                                                                                                                                                                                                                                                                                                                                                                                                                                                                                                                                                                                                                                                                                                                                                                                                                                                                                                                                                                                                                                                                                                                                                                                                                                                                                                                                                                                                                                                                                                                                                                                              | <b>A</b>                      | 2,003.06       | 0.4%           | 6.1%                                                                                                                                                                                                                                                                                                                                                                                                                                                                                                                                                                                                                                                                                                                                                                                                                                                                                                                                                                                                                                                                                                                                                                                                                                                                                                                                                                                                                                                                                                                                                                                                                                                                                                                                                                                                                                                                                                                                                                                                                                                                                                                         | 12.5%            |
|    | U.S.A              | S&P 500                                                                                                                                                                                                                                                                                                                                                                                                                                                                                                                                                                                                                                                                                                                                                                                                                                                                                                                                                                                                                                                                                                                                                                                                                                                                                                                                                                                                                                                                                                                                                                                                                                                                                                                                                                                                                                                                                                                                                                                                                                                                                                                       | <b>A</b>                      | 5,127.79       | 1.3%           | 7.5%                                                                                                                                                                                                                                                                                                                                                                                                                                                                                                                                                                                                                                                                                                                                                                                                                                                                                                                                                                                                                                                                                                                                                                                                                                                                                                                                                                                                                                                                                                                                                                                                                                                                                                                                                                                                                                                                                                                                                                                                                                                                                                                         | 24.2%            |
|    | U.S.A              | DJIA                                                                                                                                                                                                                                                                                                                                                                                                                                                                                                                                                                                                                                                                                                                                                                                                                                                                                                                                                                                                                                                                                                                                                                                                                                                                                                                                                                                                                                                                                                                                                                                                                                                                                                                                                                                                                                                                                                                                                                                                                                                                                                                          | <b>A</b>                      | 38,675.68      | 1.2%           | 2.6%                                                                                                                                                                                                                                                                                                                                                                                                                                                                                                                                                                                                                                                                                                                                                                                                                                                                                                                                                                                                                                                                                                                                                                                                                                                                                                                                                                                                                                                                                                                                                                                                                                                                                                                                                                                                                                                                                                                                                                                                                                                                                                                         | 13.7%            |
|    | U.S.A              | NASDAQ Composite                                                                                                                                                                                                                                                                                                                                                                                                                                                                                                                                                                                                                                                                                                                                                                                                                                                                                                                                                                                                                                                                                                                                                                                                                                                                                                                                                                                                                                                                                                                                                                                                                                                                                                                                                                                                                                                                                                                                                                                                                                                                                                              | <b>A</b>                      | 16,156.33      | 2.0%           | 7.6%                                                                                                                                                                                                                                                                                                                                                                                                                                                                                                                                                                                                                                                                                                                                                                                                                                                                                                                                                                                                                                                                                                                                                                                                                                                                                                                                                                                                                                                                                                                                                                                                                                                                                                                                                                                                                                                                                                                                                                                                                                                                                                                         | 43.4%            |
|    | UK                 | FTSE 100                                                                                                                                                                                                                                                                                                                                                                                                                                                                                                                                                                                                                                                                                                                                                                                                                                                                                                                                                                                                                                                                                                                                                                                                                                                                                                                                                                                                                                                                                                                                                                                                                                                                                                                                                                                                                                                                                                                                                                                                                                                                                                                      | <b>A</b>                      | 8,213.49       | 0.5%           | 6.2%                                                                                                                                                                                                                                                                                                                                                                                                                                                                                                                                                                                                                                                                                                                                                                                                                                                                                                                                                                                                                                                                                                                                                                                                                                                                                                                                                                                                                                                                                                                                                                                                                                                                                                                                                                                                                                                                                                                                                                                                                                                                                                                         | 3.8%             |
|    | Germany            | DAX                                                                                                                                                                                                                                                                                                                                                                                                                                                                                                                                                                                                                                                                                                                                                                                                                                                                                                                                                                                                                                                                                                                                                                                                                                                                                                                                                                                                                                                                                                                                                                                                                                                                                                                                                                                                                                                                                                                                                                                                                                                                                                                           | <b>A</b>                      | 18,001.60      | 0.6%           | 7.5%                                                                                                                                                                                                                                                                                                                                                                                                                                                                                                                                                                                                                                                                                                                                                                                                                                                                                                                                                                                                                                                                                                                                                                                                                                                                                                                                                                                                                                                                                                                                                                                                                                                                                                                                                                                                                                                                                                                                                                                                                                                                                                                         | 20.3%            |
|    | Japan              | NIKKEI 225                                                                                                                                                                                                                                                                                                                                                                                                                                                                                                                                                                                                                                                                                                                                                                                                                                                                                                                                                                                                                                                                                                                                                                                                                                                                                                                                                                                                                                                                                                                                                                                                                                                                                                                                                                                                                                                                                                                                                                                                                                                                                                                    | •                             | 38,236.07      | (0.1%)         | 14.3%                                                                                                                                                                                                                                                                                                                                                                                                                                                                                                                                                                                                                                                                                                                                                                                                                                                                                                                                                                                                                                                                                                                                                                                                                                                                                                                                                                                                                                                                                                                                                                                                                                                                                                                                                                                                                                                                                                                                                                                                                                                                                                                        | 28.2%            |
|    | Hong Kong          | HANG SENG INDEX                                                                                                                                                                                                                                                                                                                                                                                                                                                                                                                                                                                                                                                                                                                                                                                                                                                                                                                                                                                                                                                                                                                                                                                                                                                                                                                                                                                                                                                                                                                                                                                                                                                                                                                                                                                                                                                                                                                                                                                                                                                                                                               | <b>A</b>                      | 18,475.92      | 1.5%           | 8.4%                                                                                                                                                                                                                                                                                                                                                                                                                                                                                                                                                                                                                                                                                                                                                                                                                                                                                                                                                                                                                                                                                                                                                                                                                                                                                                                                                                                                                                                                                                                                                                                                                                                                                                                                                                                                                                                                                                                                                                                                                                                                                                                         | (13.8%)          |
|    | Currencies         |                                                                                                                                                                                                                                                                                                                                                                                                                                                                                                                                                                                                                                                                                                                                                                                                                                                                                                                                                                                                                                                                                                                                                                                                                                                                                                                                                                                                                                                                                                                                                                                                                                                                                                                                                                                                                                                                                                                                                                                                                                                                                                                               |                               |                |                |                                                                                                                                                                                                                                                                                                                                                                                                                                                                                                                                                                                                                                                                                                                                                                                                                                                                                                                                                                                                                                                                                                                                                                                                                                                                                                                                                                                                                                                                                                                                                                                                                                                                                                                                                                                                                                                                                                                                                                                                                                                                                                                              |                  |
|    | USD                | USD vs. World Currencies Basket                                                                                                                                                                                                                                                                                                                                                                                                                                                                                                                                                                                                                                                                                                                                                                                                                                                                                                                                                                                                                                                                                                                                                                                                                                                                                                                                                                                                                                                                                                                                                                                                                                                                                                                                                                                                                                                                                                                                                                                                                                                                                               | <b>V</b>                      | 105.03         | (0.3%)         | 3.65%                                                                                                                                                                                                                                                                                                                                                                                                                                                                                                                                                                                                                                                                                                                                                                                                                                                                                                                                                                                                                                                                                                                                                                                                                                                                                                                                                                                                                                                                                                                                                                                                                                                                                                                                                                                                                                                                                                                                                                                                                                                                                                                        | (2.1%)           |
|    | GBP/USD            | British Pound / USD Cross                                                                                                                                                                                                                                                                                                                                                                                                                                                                                                                                                                                                                                                                                                                                                                                                                                                                                                                                                                                                                                                                                                                                                                                                                                                                                                                                                                                                                                                                                                                                                                                                                                                                                                                                                                                                                                                                                                                                                                                                                                                                                                     | <b>A</b>                      | 1.25           | 0.10%          | (1.45%)                                                                                                                                                                                                                                                                                                                                                                                                                                                                                                                                                                                                                                                                                                                                                                                                                                                                                                                                                                                                                                                                                                                                                                                                                                                                                                                                                                                                                                                                                                                                                                                                                                                                                                                                                                                                                                                                                                                                                                                                                                                                                                                      | 5.4%             |
|    | EUR/USD            | Euro / USD Cross                                                                                                                                                                                                                                                                                                                                                                                                                                                                                                                                                                                                                                                                                                                                                                                                                                                                                                                                                                                                                                                                                                                                                                                                                                                                                                                                                                                                                                                                                                                                                                                                                                                                                                                                                                                                                                                                                                                                                                                                                                                                                                              | <b>A</b>                      | 1.08           | 0.34%          | (2.52%)                                                                                                                                                                                                                                                                                                                                                                                                                                                                                                                                                                                                                                                                                                                                                                                                                                                                                                                                                                                                                                                                                                                                                                                                                                                                                                                                                                                                                                                                                                                                                                                                                                                                                                                                                                                                                                                                                                                                                                                                                                                                                                                      | 3.1%             |
|    | KWD/USD            | Kuwaiti Dinar / USD Cross                                                                                                                                                                                                                                                                                                                                                                                                                                                                                                                                                                                                                                                                                                                                                                                                                                                                                                                                                                                                                                                                                                                                                                                                                                                                                                                                                                                                                                                                                                                                                                                                                                                                                                                                                                                                                                                                                                                                                                                                                                                                                                     | <b>A</b>                      | 3.25           | 0.11%          | (0.07%)                                                                                                                                                                                                                                                                                                                                                                                                                                                                                                                                                                                                                                                                                                                                                                                                                                                                                                                                                                                                                                                                                                                                                                                                                                                                                                                                                                                                                                                                                                                                                                                                                                                                                                                                                                                                                                                                                                                                                                                                                                                                                                                      | (0.4%)           |
|    | Other Asset Cl     | 26506                                                                                                                                                                                                                                                                                                                                                                                                                                                                                                                                                                                                                                                                                                                                                                                                                                                                                                                                                                                                                                                                                                                                                                                                                                                                                                                                                                                                                                                                                                                                                                                                                                                                                                                                                                                                                                                                                                                                                                                                                                                                                                                         |                               |                |                |                                                                                                                                                                                                                                                                                                                                                                                                                                                                                                                                                                                                                                                                                                                                                                                                                                                                                                                                                                                                                                                                                                                                                                                                                                                                                                                                                                                                                                                                                                                                                                                                                                                                                                                                                                                                                                                                                                                                                                                                                                                                                                                              |                  |
|    |                    |                                                                                                                                                                                                                                                                                                                                                                                                                                                                                                                                                                                                                                                                                                                                                                                                                                                                                                                                                                                                                                                                                                                                                                                                                                                                                                                                                                                                                                                                                                                                                                                                                                                                                                                                                                                                                                                                                                                                                                                                                                                                                                                               | <b>V</b>                      | 82.96          | (0.9%)         | 7.7%                                                                                                                                                                                                                                                                                                                                                                                                                                                                                                                                                                                                                                                                                                                                                                                                                                                                                                                                                                                                                                                                                                                                                                                                                                                                                                                                                                                                                                                                                                                                                                                                                                                                                                                                                                                                                                                                                                                                                                                                                                                                                                                         | (10.3%)          |
|    |                    |                                                                                                                                                                                                                                                                                                                                                                                                                                                                                                                                                                                                                                                                                                                                                                                                                                                                                                                                                                                                                                                                                                                                                                                                                                                                                                                                                                                                                                                                                                                                                                                                                                                                                                                                                                                                                                                                                                                                                                                                                                                                                                                               |                               |                |                |                                                                                                                                                                                                                                                                                                                                                                                                                                                                                                                                                                                                                                                                                                                                                                                                                                                                                                                                                                                                                                                                                                                                                                                                                                                                                                                                                                                                                                                                                                                                                                                                                                                                                                                                                                                                                                                                                                                                                                                                                                                                                                                              | (10.7%)          |
|    |                    |                                                                                                                                                                                                                                                                                                                                                                                                                                                                                                                                                                                                                                                                                                                                                                                                                                                                                                                                                                                                                                                                                                                                                                                                                                                                                                                                                                                                                                                                                                                                                                                                                                                                                                                                                                                                                                                                                                                                                                                                                                                                                                                               |                               |                |                |                                                                                                                                                                                                                                                                                                                                                                                                                                                                                                                                                                                                                                                                                                                                                                                                                                                                                                                                                                                                                                                                                                                                                                                                                                                                                                                                                                                                                                                                                                                                                                                                                                                                                                                                                                                                                                                                                                                                                                                                                                                                                                                              | (49.1%)          |
|    | Gold               |                                                                                                                                                                                                                                                                                                                                                                                                                                                                                                                                                                                                                                                                                                                                                                                                                                                                                                                                                                                                                                                                                                                                                                                                                                                                                                                                                                                                                                                                                                                                                                                                                                                                                                                                                                                                                                                                                                                                                                                                                                                                                                                               | <b>*</b>                      |                |                | 11.6%                                                                                                                                                                                                                                                                                                                                                                                                                                                                                                                                                                                                                                                                                                                                                                                                                                                                                                                                                                                                                                                                                                                                                                                                                                                                                                                                                                                                                                                                                                                                                                                                                                                                                                                                                                                                                                                                                                                                                                                                                                                                                                                        | 13.1%            |
|    | Gold               | Gold Spot \$/Oz                                                                                                                                                                                                                                                                                                                                                                                                                                                                                                                                                                                                                                                                                                                                                                                                                                                                                                                                                                                                                                                                                                                                                                                                                                                                                                                                                                                                                                                                                                                                                                                                                                                                                                                                                                                                                                                                                                                                                                                                                                                                                                               | ▼                             | 2,301.74       | (0.1%)         | 11.070                                                                                                                                                                                                                                                                                                                                                                                                                                                                                                                                                                                                                                                                                                                                                                                                                                                                                                                                                                                                                                                                                                                                                                                                                                                                                                                                                                                                                                                                                                                                                                                                                                                                                                                                                                                                                                                                                                                                                                                                                                                                                                                       | 13.170           |
| m  | Silver             | Silver Spot \$/Oz                                                                                                                                                                                                                                                                                                                                                                                                                                                                                                                                                                                                                                                                                                                                                                                                                                                                                                                                                                                                                                                                                                                                                                                                                                                                                                                                                                                                                                                                                                                                                                                                                                                                                                                                                                                                                                                                                                                                                                                                                                                                                                             | ▼                             | 26.56          | (0.5%)         | 11.6%                                                                                                                                                                                                                                                                                                                                                                                                                                                                                                                                                                                                                                                                                                                                                                                                                                                                                                                                                                                                                                                                                                                                                                                                                                                                                                                                                                                                                                                                                                                                                                                                                                                                                                                                                                                                                                                                                                                                                                                                                                                                                                                        | (0.7%)           |
|    | 3                  | MENA Countries Kuwait Kuwait Kuwait  3 Kuwait 4 Saudi Arabia 5 UAE - Dubai 6 UAE - Nasdaq Dubai 7 UAE - Abu Dhabi 8 Qatar 9 Bahrain 0 Oman 11 Egypt 12 Jordan Tunisia Morocco Emerging Mark China Russia India Brazil Mexico Emerging Markets  World Asia Europe Europe U.S.A | Kuwait   Premier Market Index | MENA Countries | MENA Countries | MENA Countries   Kuwait   Premier Market Index   Y 7,651.03   (0.1%)   Kuwait   Main 50 Index   A 5,818.44   1.7%   Kuwait   Main 50 Index   A 5,818.44   1.7%   Main Market Index   A 5,985.54   1.3%   Muwait   Main Market Index   A 5,985.54   1.3%   Muwait   Main Market Index   A 7,033.48   0.1%   Mukait Arabia   TADAWUL All Share Index   A 12,352.33   0.1%   Mukait DFM General Index   A 4,142.72   0.1%   Mukait DFM General Index   A 4,142.72   0.1%   Mukait DFM General Index   A 9,037.40   0.2%   Mukait DFM GENERAL DFM GE | MENA Countries   |