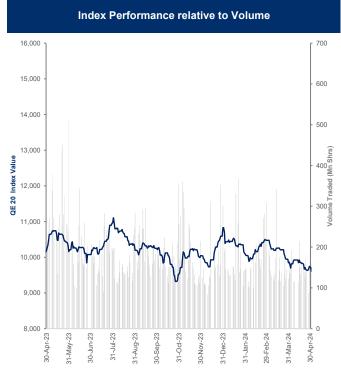

**Index Performance relative to Volume** 

| Market Trading Data and Volatility |         |       |       |          |          |
|------------------------------------|---------|-------|-------|----------|----------|
| Trading Indicators                 | Today's | DTD   | DTD   | Average  | Daily    |
|                                    | Value   | Chg   | % Chg | YTD 2024 | YTD 2023 |
| Volume (Shrs Mn)                   | 216.9   | 18.1  | 9.1%  | 224.2    | 133.9    |
| Value Traded (KWD Mn)              | 45.0    | 7.0   | 18.5% | 56.7     | 41.3     |
| No. of Trades                      | 14,570  | 2,400 | 19.7% | 13,985   | 8,833    |