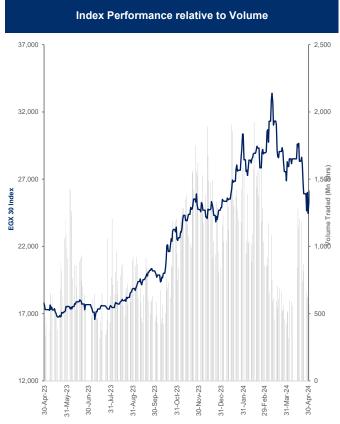

### Saudi Tadawul Daily Report

May 5, 2024

| Sector Returns                         |              |        |        |        |  |
|----------------------------------------|--------------|--------|--------|--------|--|
|                                        | Market Cap.  | DTD    | MTD    | YTD    |  |
|                                        | (SAR Mn)     | % Chg  | % Chg  | % Chg  |  |
|                                        | 10,732,748.7 | (0.2%) | (0.5%) | (4.7%) |  |
| Energy                                 | 7,330,874.3  | (0.3%) | (0.5%) | (9.3%) |  |
| Materials                              | 704,853.7    | (0.8%) | (1.5%) | (0.5%) |  |
| Capital Goods                          | 55,196.5     | 0.3%   | 1.7%   | 22.2%  |  |
| Commercial & Professional Svc          | 11,351.6     | 0.5%   | 0.6%   | (1.4%) |  |
| Transportation                         | 51,780.5     | 0.9%   | 2.2%   | 25.1%  |  |
| Consumer Durables & Apparel            | 4,685.1      | (0.4%) | (0.8%) | 12.9%  |  |
| Consumer Services                      | 75,468.6     | (0.3%) | 0.2%   | 3.8%   |  |
| Media                                  | 49,393.1     | 2.3%   | 1.9%   | 86.9%  |  |
| Consumer Discretionary Distribution &  | 32,584.1     | 0.2%   | 0.3%   | (5.1%) |  |
| Consumer Staples Distribution & Retail | 56,000.2     | 0.5%   | 0.8%   | 6.1%   |  |
| Food & Beverages                       | 130,093.6    | 0.0%   | (1.2%) | 16.6%  |  |
| Health Care Equipment & Svc            | 185,487.8    | (0.1%) | 0.1%   | 9.7%   |  |
| Pharma, Biotech & Life Science         | 16,730.0     | 0.1%   | 1.3%   | 32.9%  |  |
| Banks                                  | 952,298.8    | (0.5%) | (1.2%) | (3.0%) |  |
| Financial Services                     | 66,318.3     | 0.0%   | (0.9%) | 16.8%  |  |
| Insurance                              | 101,465.0    | 3.1%   | 3.6%   | 30.6%  |  |
| Telecommunication Services             | 241,502.2    | 0.1%   | (0.7%) | (4.9%) |  |
| Utilities                              | 396,841.7    | 1.0%   | 0.9%   | 37.7%  |  |
| REITs                                  | 16,765.7     | 0.4%   | 0.0%   | (6.1%) |  |
| Real Estate Mgmt & Dev't               | 126,254.9    | 0.6%   | 0.3%   | 23.5%  |  |
| Software & Services                    | 126,803.2    | 2.3%   | 0.9%   | 9.4%   |  |