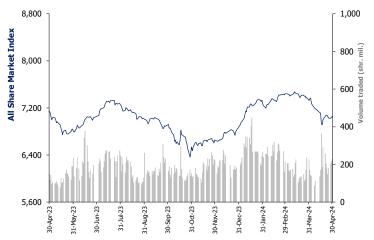

#### **Top Movers and Most Active Stocks**

| Today's Top % Gainers          | Close | Change | Percent |
|--------------------------------|-------|--------|---------|
| Today's Top % Gamers           | (KWD) | (KWD)  | Change  |
| MENA Real Estate Co.           | 0.052 | 0.009  | 20.4%   |
| Equipment Holding Co.          | 0.028 | 0.004  | 15.0%   |
| Egypt Kuwait Holding Co.       | 0.254 | 0.018  | 7.6%    |
| National Mobile Telecom Co.    | 1.100 | 0.074  | 7.2%    |
| Dar Al Thuraya Real Estate Co. | 0.134 | 0.009  | 7.2%    |