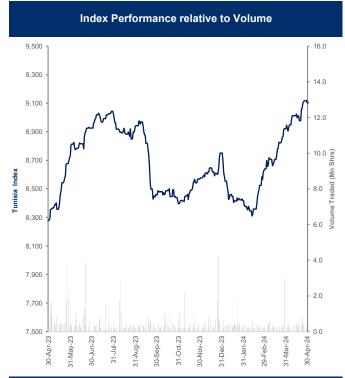

| Trading Indicators      |            |          |        |        |        |
|-------------------------|------------|----------|--------|--------|--------|
| Market Return           | Closing    | DTD      | DTD    | MTD    | YTD-24 |
| market Return           | Value      | Chg      | % Chg  | % Chg  | % Chg  |
| Tadawul All Share Index | 12,352.33  | 6.68     | 0.1%   | (0.3%) | 3.2%   |
| Market Cap (SAR Mn)     | 10,732,749 | (21,164) | (0.2%) | (0.5%) | (4.7%) |