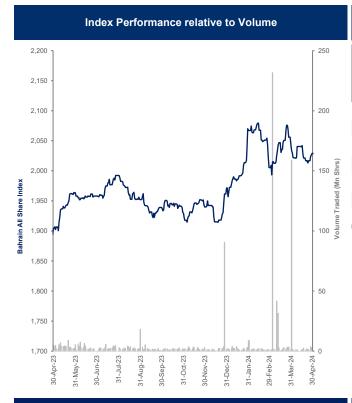

| UniCap Investment and Finance | 0.139 | (2.8%)  | 2,014,847 |
|-------------------------------|-------|---------|-----------|
| Mabanee Co.                   | 0.786 | 0.8%    | 2,138,311 |
| National Bank of Kuwait       | 0.858 | (0.7%)  | 3,498,594 |
| Kuwait Finance House          | 0.717 | 0.0%    | 5,416,622 |
| Agility (PWC Logistics)       | 0.316 | (1.3%)  | 8,503,080 |
| loday's Most Active by Value  | (KWD) | Change  | (KWD)     |
| Today's Most Active by Value  | Close | Percent | Value     |