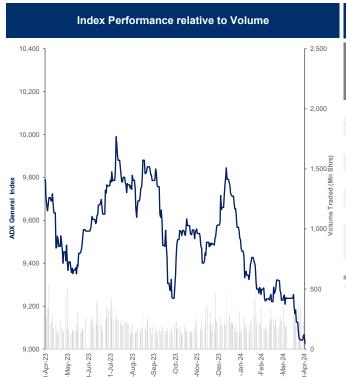

| Market Breadth         |           | 53    |        | 46     | <b>=</b> 46 |
|------------------------|-----------|-------|--------|--------|-------------|
| Benchmark Return       | Closing   | DTD   | DTD    | MTD    | YTD         |
|                        | Value     | Chg   | % Chg  | % Chg  | % Chg       |
| Premier Market Index   | 7,651.03  | (9.0) | (0.1%) | (0.5%) | 2.3%        |
| Main 50 Index          | 5,818.44  | 95.4  | 1.7%   | 1.1%   | 6.0%        |
| Main Market Index      | 5,985.54  | 73.9  | 1.2%   | 1.1%   | 7.5%        |
| All Share Market Index | 7,033.48  | 8.1   | 0.1%   | (0.2%) | 3.2%        |
| Market Cap (KWD Mn)    | 40,911.56 | 48.8  | 0.1%   | (0.2%) | 1.0%        |