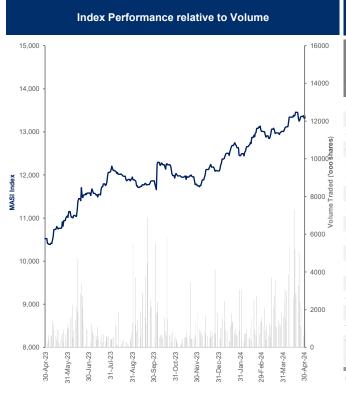

ctors' MTD % Chg is based on the Change in market cap. and it might not conform with the benchmark % Chg for each sector

| Top Movers and Most Active Stocks |        |        |  |  |
|-----------------------------------|--------|--------|--|--|
| Best Return Performers            | Price  | Daily  |  |  |
| Ecst Netalli Citolines            | (SAR)  | % Chg  |  |  |
| Al-Baha Development & Investme    | 0.14   | 7.7%   |  |  |
| Raydan Food Co                    | 30.90  | 7.3%   |  |  |
| Co for Cooperative Insurance/T    | 160.80 | 6.6%   |  |  |
| Electrical Industries Co          | 5.22   | 5.7%   |  |  |
| Mediterranean & Gulf Insurance    | 29.45  | 5.6%   |  |  |
|                                   |        |        |  |  |
| Worst Return Performers           | Price  | Daily  |  |  |
| Worst Return Ferrormers           | (SAR)  | % Chg  |  |  |
| Saudi Chemical Co Holding         | 7.77   | (5.4%) |  |  |
| Marafiq                           | 63.50  | (5.2%) |  |  |
| National Co for Glass Manufact    | 42.45  | (4.8%) |  |  |
| Saudi Automotive Services Co      | 81.20  | (4.1%) |  |  |
| Al Hassan Ghazi Ibrahim Shaker    | 34.00  | (3.3%) |  |  |
|                                   |        |        |  |  |