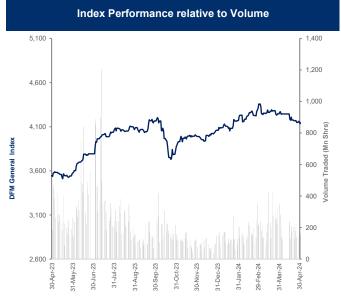

| Today's Most Active by Volume | Close<br>(KWD) | Percent<br>Change | Volume<br>(Shares) |
|-------------------------------|----------------|-------------------|--------------------|
| Agility (PWC Logistics)       | 0.316          | (1.3%)            | 26,456,667         |
| UniCap Investment and Finance | 0.139          | (2.8%)            | 14,136,928         |
| Arab Real Estate Co.          | 0.073          | 2.7%              | 13,932,833         |
| MENA Real Estate Co.          | 0.052          | 20.4%             | 11,379,666         |
| Kuwait Resorts Co.            | 0.081          | 4.2%              | 10,284,112         |