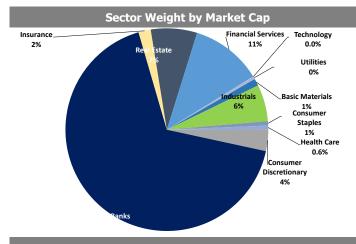

#### Sector Returns Index DTD DTD MTD YTD Close % Chg % Chg % Chg All Share Market Index 7,908.0 (1.1%) (2.4%) 7.4% • 1,318.3 (0.1%) (3.4%) 10.9% **Basic Materials** 866.2 • (1.3%) (7.1%) (4.9%) Industrials 731.7 (1.5%) (4.1%) 1.1% . 1,000.8 (3.4%) **Consumer Staples** V (0.1%) 0.2% **Health Care** 538.7 0.0% 3.7% 17.5% = **Consumer Discretionary** 2,191.8 • (10.2%) (5.7%) 3.3% Telecommunications 1,031.9 (0.1%) (3.5%) 1.4% 1,998.3 V (0.5%) (1.5%) 10.4% Insurance 2,081.7 (0.1%) 0.8% 1.3%

V

V

•

(3.4%)

(0.9%)

1.3%

Energy

Banks

**Real Estate** 

Technology

**Financial Services** 

| Utilities              | 402.6     | =       | 0.0%   | (1.3%) | 1.3%  |
|------------------------|-----------|---------|--------|--------|-------|
| Market Breadth         |           | 27      | -      | 80     | 35    |
| Benchmark Return       | Closing   | DTD     | DTD    | MTD    | YTD   |
|                        | Value     | Chg     | % Chg  | % Chg  | % Chg |
| Premier Market Index   | 8,475.87  | (59.7)  | (0.7%) | (2.5%) | 8.1%  |
| Main 50 Index          | 6,983.09  | (432.5) | (5.8%) | (5.5%) | 2.6%  |
| Main Market Index      | 7,199.00  | (226.2) | (3.0%) | (1.9%) | 4.2%  |
| All Share Market Index | 7,907.97  | (89.7)  | (1.1%) | (2.4%) | 7.4%  |
| Market Cap (KWD Mn)    | 46,273.65 | (528.5) | (1.1%) | (2.6%) | 6.5%  |