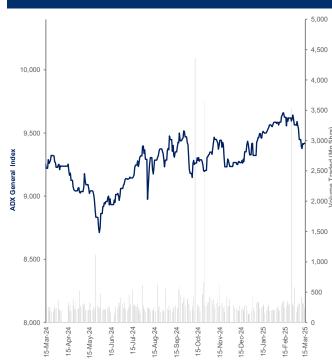

## Abu Dhabi Securities Exchange Daily Report

Index Performance relative to Volume

## March 16, 2025

| Sector Returns         |             |        |        |        |  |  |  |  |  |
|------------------------|-------------|--------|--------|--------|--|--|--|--|--|
|                        | Market Cap. | DTD    | MTD    | YTD    |  |  |  |  |  |
|                        | (AED Mn)    | % Chg  | % Chg  | % Ch   |  |  |  |  |  |
| ADX                    | 2,828,092.7 | (0.2%) | (2.0%) | (3.3%  |  |  |  |  |  |
| Financials             | 1,379,747.0 | (0.0%) | (1.1%) | 0.5%   |  |  |  |  |  |
| Telecommunication      | 189,245.1   | 1.1%   | 1.5%   | 7.0%   |  |  |  |  |  |
| Consumer Discretionary | 66,309.9    | 1.2%   | (5.6%) | (3.6%  |  |  |  |  |  |
| Industrial             | 230,740.3   | (0.1%) | (1.3%) | (0.8%  |  |  |  |  |  |
| Real Estate            | 73,056.4    | (0.1%) | (3.5%) | 11.9%  |  |  |  |  |  |
| Basic Materials        | 89,064.5    | (0.8%) | (9.8%) | (3.7%  |  |  |  |  |  |
| Energy                 | 390,084.9   | (1.1%) | (4.9%) | (6.6%  |  |  |  |  |  |
| Utilities              | 341,800.1   | (0.7%) | 0.0%   | (13.4% |  |  |  |  |  |
| Consumer Staples       | 26,326.5    | (0.5%) | (9.2%) | (29.5% |  |  |  |  |  |
| Health Care            | 41,717.9    | 1.1%   | (8.6%) | (16.8% |  |  |  |  |  |

Sectors' MTD % Chg is based on the Change in market cap. and it might not conform with the benchmark % Chg for each secto

| Top Movers and Most             | Active Stocks |             |                                     | Trading   | Indicators  |         |         |           |
|---------------------------------|---------------|-------------|-------------------------------------|-----------|-------------|---------|---------|-----------|
| Best Return Performers          | Price         | Daily       | Market Return                       | Closing   | DTD         | DTD     | MTD     | YTD-25    |
|                                 | (AED)         | % Chg       |                                     | Value     | Chg         | % Chg   | % Chg   | % Chg     |
| Space42 PLC                     | 1.66          | 6.4%        | FTSE ADX General Index              | 9,418.67  | 7.92        | 0.1%    | (1.5%)  | (0.0%)    |
| Eshraq Investments P.J.S.C      | 0.36          | 5.6%        | Market Cap (AED Mn)                 | 2,828,093 | (4,554)     | (0.2%)  | (2.0%)  | (3.3%)    |
| Burjeel Holdings                | 1.47          | 3.5%        |                                     |           |             |         |         |           |
| Emsteel Building Materials Co.  | 1.19          | 2.6%        |                                     |           |             |         |         |           |
| National Bank Of Ras Al Khaimah | 6.75          | 2.3%        | Trading Indicators                  | Today's   | DTD         | DTD     | Aver    | age Daily |
|                                 |               |             |                                     | Value     | Chg         | % Chg   | YTD-25  | YTD-24    |
| Worst Return Performers         | Price         | Daily       | Volume (Mn Shares)                  | 234.3     | (71.9)      | (23.5%) | 340.8   | 224.4     |
|                                 | (AED)         | % Chg       | Value Traded (AED Mn)               | 771.1     | (382.4)     | (33.2%) | 1,265.6 | 918.0     |
| Investcorp Capital              | 1.75          | (4.9%)      | No. of Trades                       | 13,210    | (7,090)     | (34.9%) | 20,810  | 13,193    |
| Gulf Medical Projects Co.       | 2.03          | (4.7%)      |                                     |           |             |         |         |           |
| NMDC Energy                     | 2.70          | (3.9%)      |                                     |           |             |         |         |           |
| Abu Dhabi Commercial Bank       | 10.48         | (2.4%)      | Market Breadth                      |           |             |         |         |           |
| Sudan Telecommunication Co.     | 0.30          | (1.6%)      |                                     |           | <b>4</b> 24 | •       | 26      | 38        |
|                                 |               |             |                                     |           |             |         |         |           |
| Most Active Stocks By Volume    | Price         | Volume      | Most Active Stocks By Value         |           |             | Price   | Daily   | Value     |
| most Active Stocks by Volume    | (AED)         | ('000 Shrs) | NOST ACTIVE STOCKS By Value         |           |             | (AED)   | % Chg   | (AED Mn)  |
| Eshraq Investments P.J.S.C      | 0.36          | 39,136      | International Holdings Company PJSC |           |             | 401.50  | 0.00%   | 188.77    |
| ADNOCGAS UH EQUITY              | 3.20          | 20,635      | ADNOCGAS UH EQUITY                  |           |             | 3.20    | (1.54%) | 66.28     |
| Phoenix Group                   | 0.95          | 19,977      | Alpha Dhabi Holding PJSC            |           |             | 11.14   | (0.36%) | 62.02     |
| Multiply Group                  | 1.76          | 19,016      | Al Dar Properties Co.               |           |             | 8.61    | (0.23%) | 53.86     |
| Abu Dhabi National Hotels Co.   | 0.55          | 17,733      | Borouge                             |           |             | 2.35    | (0.84%) | 36.56     |