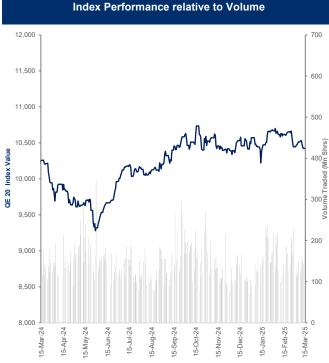

### **Qatar Exchange Daily Report**

#### March 16, 2025

| Sector Returns            |             |        |        |        |  |  |  |  |  |
|---------------------------|-------------|--------|--------|--------|--|--|--|--|--|
|                           | Market Cap. | DTD    | MTD    | YTD    |  |  |  |  |  |
|                           | (QAR Mn)    | % Chg  | % Chg  | % Chg  |  |  |  |  |  |
| Qatar Exchange            | 609,098.5   | 0.0%   | (0.6%) | (1.9%) |  |  |  |  |  |
| Banking & Finance Sector  | 294,549.8   | (0.2%) | (0.6%) | (3.6%) |  |  |  |  |  |
| Goods & Consumer Services | 29,750.6    | 0.6%   | 0.6%   | (1.7%) |  |  |  |  |  |
| Industrial Sector         | 147,166.7   | 0.2%   | (0.5%) | (0.8%) |  |  |  |  |  |
| Insurance Sector          | 10,579.1    | 0.1%   | (0.9%) | (4.7%) |  |  |  |  |  |
| Real Estate               | 40,281.9    | 0.9%   | (3.8%) | (7.6%) |  |  |  |  |  |
| Telecom                   | 46,820.5    | 0.1%   | (2.6%) | 4.7%   |  |  |  |  |  |
| Transport                 | 39,949.8    | 0.1%   | 3.3%   | 6.7%   |  |  |  |  |  |