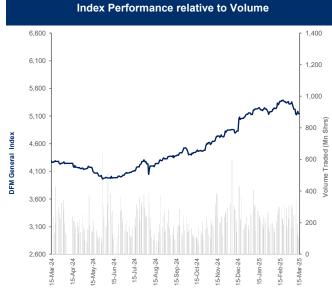

#### March 16, 2025

| Sector Returns         |             |        |        |         |  |  |  |
|------------------------|-------------|--------|--------|---------|--|--|--|
|                        | Market Cap. | DTD    | MTD    | YTD     |  |  |  |
|                        | (AED Mn)    | % Chg  | % Chg  | % Chg   |  |  |  |
| Dubai Financial Market | 898,917.7   | (0.8%) | (4.0%) | (0.7%)  |  |  |  |
| Financials             | 378,602.3   | (0.2%) | (4.6%) | 5.8%    |  |  |  |
| Real Estate            | 188,433.0   | (2.2%) | (3.2%) | (1.6%)  |  |  |  |
| Industrial             | 97,457.6    | (0.3%) | (2.0%) | (3.9%)  |  |  |  |
| Materials              | 1,291.7     | 0.0%   | 9.4%   | 3.4%    |  |  |  |
| Consumer Staples       | 29,479.5    | 0.2%   | (1.8%) | (7.3%)  |  |  |  |
| Consumer Discretionary | 37,169.2    | (0.6%) | (6.8%) | 1.2%    |  |  |  |
| Telecommunication      | 36,444.6    | 0.6%   | (0.4%) | 7.3%    |  |  |  |
| Utilities              | 130,040.0   | (1.6%) | (5.7%) | (13.6%) |  |  |  |
|                        |             |        |        |         |  |  |  |

Sectors' MTD % Chg is based on the Change in market cap. and it might not conform with the benchmark % Chg for each sector

| Top Movers and Most Active St | ocks  |             |                             | Trading  | Indicators |         |         |             |
|-------------------------------|-------|-------------|-----------------------------|----------|------------|---------|---------|-------------|
| Best Return Performers        | Price | Daily       | Market Return               | Closing  | DTD        | DTD     | MTD     | YTD-25      |
| Dest Return Fertonners        | (AED) | % Chg       |                             | Value    | Chg        | % Chg   | % Chg   | % Chg       |
| Dubai Investments Pjsc        | 2.38  | 4.4%        | DFM General Index           | 5,140.61 | (44.21)    | (0.9%)  | (3.3%)  | (0.4%)      |
| Gulf Navigation Holding Pjsc  | 5.40  | 2.9%        | Market Cap (AED Mn)         | 898,918  | (7,368)    | (0.8%)  | (4.0%)  | (0.7%)      |
| Al Firdous Holdings Pjsc      | 0.30  | 2.8%        |                             |          |            |         |         |             |
| Gulf Finance House            | 1.15  | 1.8%        |                             |          |            |         |         |             |
| Aramex Pjsc                   | 2.89  | 1.0%        | Trading Indicators          | Today's  | DTD        | DTD     | Avera   | age Daily   |
|                               |       |             | Trading indicators          | Value    | Chg        | % Chg   | YTD-25  | YTD-24      |
| W                             | Price | Daily       | Volume (Mn Shares)          | 110.2    | (18.8)     | (14.6%) | 231.8   | 154.1       |
| Worst Return Performers       | (AED) | % Chg       | Value Traded (AED Mn)       | 320.4    | (110.7)    | (25.7%) | 678.3   | 360.0       |
| Commercial Bank Of Dubai      | 7.51  | (6.1%)      | No. of Trades               | 7,431    | (2,313)    | (23.7%) | 14,087  | 7,207       |
| Shuaa Capital                 | 0.21  | (3.2%)      |                             |          |            |         |         |             |
| Emaar Development             | 12.30 | (2.8%)      |                             |          |            |         |         |             |
| Al Salam Bank Sudan           | 0.69  | (2.7%)      | Market Breadth              |          |            |         |         |             |
| Emaar Properties Pjsc         | 13.10 | (2.2%)      | Market Breauth              |          | <b>1</b> 5 | •       | 20      | <b>=</b> 40 |
|                               |       |             |                             |          |            |         |         |             |
| Most Active Stocks By Volume  | Price | Volume      | Most Active Stocks By Value |          |            | Price   | Daily   | Value       |
| most Active Glock's By Volume | (AED) | ('000 Shrs) | most Active Stocks by Value |          |            | (AED)   | % Chg   | (AED Mn)    |
| Shuaa Capital                 | 0.21  | 15,518      | Emaar Properties Pjsc       |          |            | 13.10   | (2.24%) | 106.38      |
| Union Properties Pjsc         | 0.58  | 15,119      | Emaar Development           |          |            | 12.30   | (2.77%) | 45.21       |
| Dubai Investments Pjsc        | 2.38  | 14,692      | Dubai Investments Pjsc      |          |            | 2.38    | 4.39%   | 34.75       |
| Drake & Scull International   | 0.34  | 9,014       | Dubai Islamic Bank          |          |            | 7.55    | 0.00%   | 26.29       |