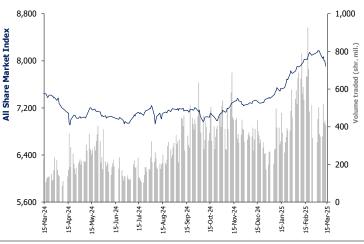

**Real Estate** 

Technology

**Financial Services** 

| Utilities              | 402.6     | =       | 0.0%   | (1.3%) | 1.3%  |
|------------------------|-----------|---------|--------|--------|-------|
| Market Breadth         |           | 27      | -      | 80     | 35    |
| Benchmark Return       | Closing   | DTD     | DTD    | MTD    | YTD   |
|                        | Value     | Chg     | % Chg  | % Chg  | % Chg |
| Premier Market Index   | 8,475.87  | (59.7)  | (0.7%) | (2.5%) | 8.1%  |
| Main 50 Index          | 6,983.09  | (432.5) | (5.8%) | (5.5%) | 2.6%  |
| Main Market Index      | 7,199.00  | (226.2) | (3.0%) | (1.9%) | 4.2%  |
| All Share Market Index | 7,907.97  | (89.7)  | (1.1%) | (2.4%) | 7.4%  |
| Market Cap (KWD Mn)    | 46,273.65 | (528.5) | (1.1%) | (2.6%) | 6.5%  |

1,495.4

1,508.3

1,171.3

Index Performance relative to Volume

| Market Trading Data and Volatility |         |        |         |          |          |  |  |  |
|------------------------------------|---------|--------|---------|----------|----------|--|--|--|
| Trading Indicators                 | Today's | DTD    | DTD     | Average  | Daily    |  |  |  |
|                                    | Value   | Chg    | % Chg   | YTD 2025 | YTD 2024 |  |  |  |
| Volume (Shrs Mn)                   | 407.5   | (23.9) | (5.5%)  | 471.4    | 254.6    |  |  |  |
| Value Traded (KWD Mn)              | 129.9   | (35.8) | (21.6%) | 129.0    | 62.4     |  |  |  |
| No. of Trades                      | 22,334  | 3,043  | 15.8%   | 20,014   | 14,691   |  |  |  |