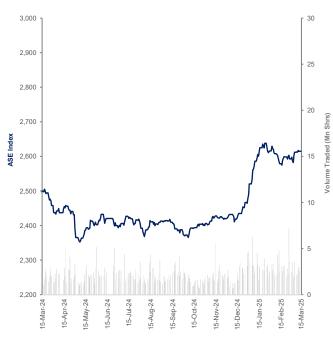

1,495.4

1,508.3

1,171.3

Index Performance relative to Volume

| Market Trading Data and Volatility |         |        |         |          |          |  |  |  |
|------------------------------------|---------|--------|---------|----------|----------|--|--|--|
| Trading Indicators                 | Today's | DTD    | DTD     | Average  | Daily    |  |  |  |
|                                    | Value   | Chg    | % Chg   | YTD 2025 | YTD 2024 |  |  |  |
| Volume (Shrs Mn)                   | 407.5   | (23.9) | (5.5%)  | 471.4    | 254.6    |  |  |  |
| Value Traded (KWD Mn)              | 129.9   | (35.8) | (21.6%) | 129.0    | 62.4     |  |  |  |
| No. of Trades                      | 22,334  | 3,043  | 15.8%   | 20,014   | 14,691   |  |  |  |