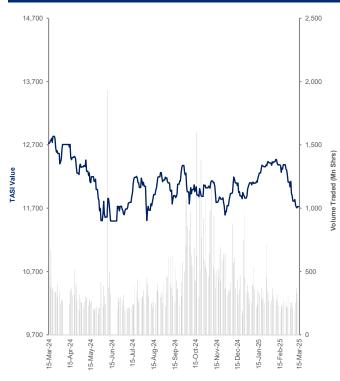

#### March 16, 2025

Index Performance relative to Volume

| Sector Returns                        |                         |              |              |              |  |  |  |
|---------------------------------------|-------------------------|--------------|--------------|--------------|--|--|--|
|                                       | Market Cap.<br>(SAR Mn) | DTD<br>% Chg | MTD<br>% Chg | YTD<br>% Chg |  |  |  |
|                                       | 9,594,138.1             | (0.5%)       | (4.1%)       | (5.9%)       |  |  |  |
| Energy                                | 6,354,406.5             | (1.0%)       | (4.3%)       | (7.4%)       |  |  |  |
| Materials                             | 580,870.1               | 0.1%         | (1.3%)       | (8.0%)       |  |  |  |
| Capital Goods                         | 62,271.0                | (0.8%)       | (8.7%)       | (7.7%)       |  |  |  |
| Commercial & Professional Svc         | 14,795.5                | 1.4%         | (9.4%)       | (4.6%)       |  |  |  |
| Transportation                        | 42,694.3                | 2.4%         | (10.4%)      | (12.1%)      |  |  |  |
| Consumer Durables & Apparel           | 8,499.6                 | 0.7%         | (8.3%)       | (6.5%)       |  |  |  |
| Consumer Services                     | 64,071.5                | (0.6%)       | (8.4%)       | (6.9%)       |  |  |  |
| Media                                 | 37,356.8                | 4.6%         | (11.9%)      | (22.2%)      |  |  |  |
| Consumer Discretionary Distribution & | 30,886.1                | (0.5%)       | (2.8%)       | 2.5%         |  |  |  |
| Consumer Staples Distribution & Retai | 48,378.1                | (0.5%)       | (8.0%)       | 4.4%         |  |  |  |
| Food & Beverages                      | 109,137.2               | 1.0%         | (4.8%)       | (6.0%)       |  |  |  |
| Health Care Equipment & Svc           | 170,842.5               | 0.9%         | (6.1%)       | (2.2%)       |  |  |  |
| Pharma, Biotech & Life Science        | 16,998.0                | 1.4%         | (7.8%)       | 0.4%         |  |  |  |
| Banks                                 | 1,013,927.0             | 0.3%         | (0.2%)       | 4.1%         |  |  |  |
| Financial Services                    | 60,906.2                | (0.9%)       | (9.8%)       | (10.1%)      |  |  |  |
| Insurance                             | 87,650.4                | 0.3%         | (3.6%)       | (9.7%)       |  |  |  |
| Telecommunication Services            | 277,391.2               | (0.3%)       | (3.4%)       | 9.2%         |  |  |  |
| Utilities                             | 331,143.9               | 0.3%         | (9.4%)       | (15.2%)      |  |  |  |
| REITs                                 | 14,889.1                | 0.2%         | (1.8%)       | (4.1%)       |  |  |  |
| Real Estate Mgmt & Dev't              | 138,196.8               | 0.5%         | (1.0%)       | 9.7%         |  |  |  |
| Software & Services                   | 128,445.1               | 2.4%         | (7.7%)       | (6.9%)       |  |  |  |

Sectors' MTD % Chg is based on the Change in market cap. and it might not conform with the benchmark % Chg for each sector

| Top Movers and Most Active St                                 | ocks   |                              |                                      | Trading   | Indicators |         |
|---------------------------------------------------------------|--------|------------------------------|--------------------------------------|-----------|------------|---------|
| Best Return Performers                                        |        | Price Daily<br>Market Return |                                      | Closing   | DTD        | DTD     |
| Best Return Perionners                                        | (SAR)  | % Chg                        | Market Return                        | Value     | Chg        | % Chg   |
| Rasan Information Technology Company                          | 79.00  | 9.9%                         | Tadawul All Share Index              | 11,725.88 | 20.95      | 0.2%    |
| Saudi Chemical Co Holding                                     | 8.45   | 5.9%                         | Market Cap (SAR Mn)                  | 9,594,138 | (49,581)   | (0.5%)  |
| Saudi Research & Marketing Gro                                | 175.60 | 5.7%                         |                                      |           |            |         |
| MBCC Media Group                                              | 47.10  | 5.6%                         |                                      |           |            |         |
| Saudi Ground Services Co                                      | 51.00  | 5.2%                         | Tradius Indiantara                   | Today's   | DTD        | DTD     |
|                                                               |        |                              | Trading Indicators                   | Value     | Chg        | % Chg   |
| March Dotum Dotformore                                        | Price  | Daily                        | Volume (Mn Shares)                   | 267.2     | (61.2)     | (18.6%) |
| Worst Return Performers                                       | (SAR)  | % Chg                        | Value Traded (SAR Mn)                | 6,077.8   | 892.5      | 17.2%   |
| Nice One Beauty Digital Marketing Co.                         | 40.90  | (5.0%)                       | No. of Trades                        | 450,755   | (12,466)   | (2.7%)  |
| National Shipping Co of Saudi                                 | 29.00  | (4.3%)                       |                                      |           |            |         |
| Alandalus Property Co                                         | 23.90  | (3.6%)                       |                                      |           |            |         |
| Saudi Fisheries Co                                            | 104.20 | (3.5%)                       |                                      |           |            |         |
| Jahez International Company for Information System Technology | 29.90  | (2.9%)                       | Market Breadth                       |           | <b>140</b> | •       |
|                                                               |        |                              |                                      |           |            |         |
| Most Active Stocks By Volume                                  | Price  | Volume                       | Most Active Stocks By Value          |           |            | Price   |
| MOSLACTIVE SLOCKS BY VOLUME                                   | (SAR)  | ('000 Shrs)                  | MOST ACTIVE STOCKS By Value          |           |            | (SAR)   |
| Al-Baha Development & Investme                                | 0.39   | 62,890                       | Rasan Information Technology Company | y         |            | 79.00   |
| Saudi Arabian Oil Co                                          | 25.95  | 20,760                       | Saudi Arabian Oil Co                 |           |            | 25.95   |
| Americana Restaurants International PLC                       | 2.21   | 20,320                       | Al Rajhi Bank                        |           |            | 101.20  |
| Rasan Information Technology Company                          | 79.00  | 18,146                       | Alinma Bank                          |           |            | 29.20   |
|                                                               |        |                              |                                      |           |            |         |