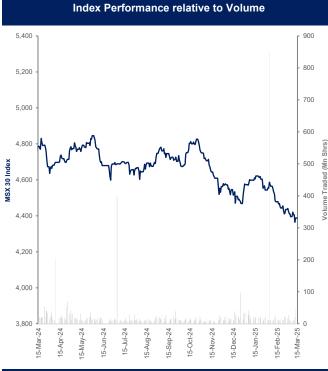

V

V

•

(3.4%)

(0.9%)

1.3%

Energy

Banks

1,495.4

1,508.3

1,171.3

Index Performance relative to Volume

| Market Trading Data and Volatility |         |        |         |          |          |  |  |  |
|------------------------------------|---------|--------|---------|----------|----------|--|--|--|
| Trading Indicators                 | Today's | DTD    | DTD     | Average  | Daily    |  |  |  |
|                                    | Value   | Chg    | % Chg   | YTD 2025 | YTD 2024 |  |  |  |
| Volume (Shrs Mn)                   | 407.5   | (23.9) | (5.5%)  | 471.4    | 254.6    |  |  |  |
| Value Traded (KWD Mn)              | 129.9   | (35.8) | (21.6%) | 129.0    | 62.4     |  |  |  |
| No. of Trades                      | 22,334  | 3,043  | 15.8%   | 20,014   | 14,691   |  |  |  |