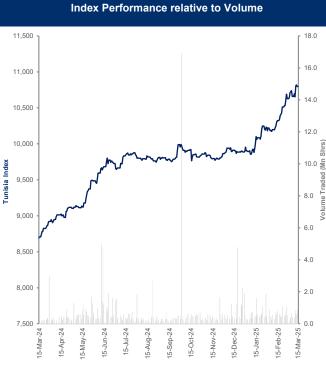

| Today's Most Active by Value         | Close<br>(KWD) | Percent<br>Change | Value<br>(KWD) |
|--------------------------------------|----------------|-------------------|----------------|
| Oula Fuel Marketing Co.              | 0.366          | (45.7%)           | 61,835,332     |
| Kuwait Business Town Real Estate Co. | 0.096          | (54.7%)           | 12,932,505     |
| Kuwait Finance House                 | 0.784          | (0.6%)            | 8,028,284      |
| The Energy House Co.                 | 0.178          | (7.8%)            | 2,954,355      |
| National Bank of Kuwait              | 1.024          | (0.5%)            | 2,707,265      |