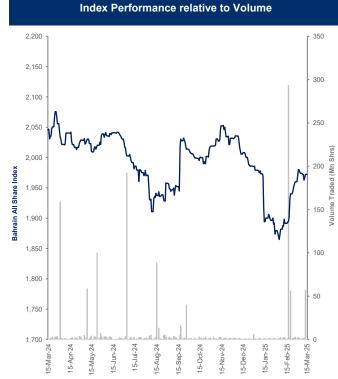

| (QAR)   | % Chg   |
| Ezdan Holding Group QSC        | 0.97  | 26,303      | Qatar National Bank QPSC    |           |            | 16.40   | (0.30%) |
| Investment Holding Group       | 2.03  | 22,210      | Investment Holding Group    |           |            | 2.03    | 8.56%   |
| Baladna                        | 1.16  | 14,245      | Industries Qatar QSC        |           |            | 13.19   | (0.45%) |

Ezdan Holding Group QSC

Qatar Islamic Bank SAQ

2.30

1.28

9,555

7,364

Source: Bloomberg, Kamco Research

Qatar Aluminum Manufacturing C

Masraf Al Rayan QSC

% Chg

(1.4%)

(1.9%)

YTD-24 171.7

521.3

17,191

= 10

Value (QAR Mn)

52.29

44.61

26.08

25.33

23.46

0.97

21.07

2.54%

(0.05%)

age Daily

### **Bahrain Bourse Daily Report**

### March 16, 2025



| Sector Returns         |             |        |        |         |  |  |  |  |  |
|------------------------|-------------|--------|--------|---------|--|--|--|--|--|
|                        | Market Cap. | DTD    | MTD    | YTD     |  |  |  |  |  |
|                        | (BHD Mn)    | % Chg  | % Chg  | % Chg   |  |  |  |  |  |
| Bahrain Bourse         | 35,606.3    | 0.1%   | (2.1%) | 2.8%    |  |  |  |  |  |
| Materials              | 1,604.6     | (0.4%) | 0.0%   | (13.1%) |  |  |  |  |  |
| Industrial             | 133.6       | (0.3%) | (0.3%) | 2.1%    |  |  |  |  |  |
| Consumer Discretionary | 232.6       | 0.0%   | 3.0%   | (0.4%)  |  |  |  |  |  |
| Consumer Staples       | 117.1       | 0.0%   | (4.2%) | (6.7%)  |  |  |  |  |  |
| Financials             | 32,560.8    | 0