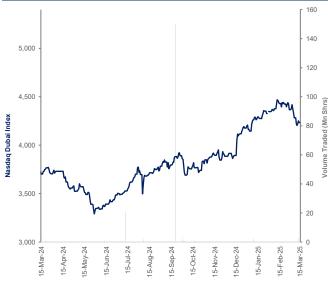

## Nasdaq Dubai Daily Report

## March 16, 2025

Index Performance relative to Volume

| Sector Returns               |             |        |         |         |  |  |  |  |  |  |
|------------------------------|-------------|--------|---------|---------|--|--|--|--|--|--|
|                              | Market Cap. | DTD    | MTD     | YTD     |  |  |  |  |  |  |
|                              | (USD Mn)    | % Chg  | % Chg   | % Chg   |  |  |  |  |  |  |
| Nasdaq Dubai                 | 50,031.4    | (0.0%) | (7.5%)  | (3.2%)  |  |  |  |  |  |  |
| DEPA Limited (AED)           | 117.7       | 0.0%   | (10.0%) | (19.0%) |  |  |  |  |  |  |
| Emirates REIT (CEIC) Limited | 145.9       | (4.3%) | (13.0%) | (8.9%)  |  |  |  |  |  |  |
| ENBD REIT (CEIC) Limited     | 132.5       | 0.0%   | 27.7%   | 50.6%   |  |  |  |  |  |  |
| Hikma Pharmaceuticals GDR    | 6,083.0     | 0.0%   | (6.1%)  | 10.1%   |  |  |  |  |  |  |
| Nasdaq, Inc.                 | 42,940.3    | 0.0%   | (7.9%)  | (4.7%)  |  |  |  |  |  |  |
| Orascom Construction Limited | 611.9       | 0.0%   | 6.7%    | (9.6%)  |  |  |  |  |  |  |

Sectors' MTD % Chg is based on the Change in market cap. and it might not conform with the benchmark % Chg for each sec

| Price<br>(USD) | Daily<br>% Chg | Market Return<br>FTSE Nasdaq Dubai UAE 20<br>Market Cap (USD Mn)              | Closing<br>Value<br>4,232.40<br>50,031                                                                                                                                                                                                                                                                   | DTD<br>Chg<br>(18.08)<br>(6.5)                                                                                                                                                                                                                                                                                                                                                                      | DTD<br>% Chg<br>(0.4%)<br>(0.0%)                                                                                                                                                                                                                                                                                                                                                                                                                                              | MTD<br>% Chg<br>(3.1%)                                                                                                                                                                                                                                                                                                                                                                                                                                                                                                                         | YTD-25<br>% Chg<br>0.6%                                                                                                                                                                                                                                                                                                                                                                                                                                                                                                                                                                      |
|----------------|----------------|-------------------------------------------------------------------------------|----------------------------------------------------------------------------------------------------------------------------------------------------------------------------------------------------------------------------------------------------------------------------------------------------------|-----------------------------------------------------------------------------------------------------------------------------------------------------------------------------------------------------------------------------------------------------------------------------------------------------------------------------------------------------------------------------------------------------|-------------------------------------------------------------------------------------------------------------------------------------------------------------------------------------------------------------------------------------------------------------------------------------------------------------------------------------------------------------------------------------------------------------------------------------------------------------------------------|------------------------------------------------------------------------------------------------------------------------------------------------------------------------------------------------------------------------------------------------------------------------------------------------------------------------------------------------------------------------------------------------------------------------------------------------------------------------------------------------------------------------------------------------|----------------------------------------------------------------------------------------------------------------------------------------------------------------------------------------------------------------------------------------------------------------------------------------------------------------------------------------------------------------------------------------------------------------------------------------------------------------------------------------------------------------------------------------------------------------------------------------------|
| (USD)          | % Chg          | FTSE Nasdaq Dubai UAE 20                                                      | 4,232.40                                                                                                                                                                                                                                                                                                 | (18.08)                                                                                                                                                                                                                                                                                                                                                                                             | (0.4%)                                                                                                                                                                                                                                                                                                                                                                                                                                                                        | (3.1%)                                                                                                                                                                                                                                                                                                                                                                                                                                                                                                                                         |                                                                                                                                                                                                                                                                                                                                                                                                                                                                                                                                                                                              |
|                |                |                                                                               |                                                                                                                                                                                                                                                                                                          |                                                                                                                                                                                                                                                                                                                                                                                                     |                                                                                                                                                                                                                                                                                                                                                                                                                                                                               |                                                                                                                                                                                                                                                                                                                                                                                                                                                                                                                                                | 0.6%                                                                                                                                                                                                                                                                                                                                                                                                                                                                                                                                                                                         |
|                |                | Market Cap (USD Mn)                                                           | 50,031                                                                                                                                                                                                                                                                                                   | (6.5)                                                                                                                                                                                                                                                                                                                                                                                               | (0.0%)                                                                                                                                                                                                                                                                                                                                                                                                                                                                        |                                                                                                                                                                                                                                                                                                                                                                                                                                                                                                                                                |                                                                                                                                                                                                                                                                                                                                                                                                                                                                                                                                                                                              |
|                |                |                                                                               |                                                                                                                                                                                                                                                                                                          |                                                                                                                                                                                                                                                                                                                                                                                                     |                                                                                                                                                                                                                                                                                                                                                                                                                                                                               | (7.5%)                                                                                                                                                                                                                                                                                                                                                                                                                                                                                                                                         | (3.2%)                                                                                                                                                                                                                                                                                                                                                                                                                                                                                                                                                                                       |
|                |                |                                                                               | T-d-d-                                                                                                                                                                                                                                                                                                   |                                                                                                                                                                                                                                                                                                                                                                                                     |                                                                                                                                                                                                                                                                                                                                                                                                                                                                               | Avor                                                                                                                                                                                                                                                                                                                                                                                                                                                                                                                                           | age Daily                                                                                                                                                                                                                                                                                                                                                                                                                                                                                                                                                                                    |
|                |                | Trading Indicators                                                            |                                                                                                                                                                                                                                                                                                          |                                                                                                                                                                                                                                                                                                                                                                                                     |                                                                                                                                                                                                                                                                                                                                                                                                                                                                               |                                                                                                                                                                                                                                                                                                                                                                                                                                                                                                                                                | YTD-24                                                                                                                                                                                                                                                                                                                                                                                                                                                                                                                                                                                       |
| Prico          | Daily          | Volume (Mn Shares)                                                            |                                                                                                                                                                                                                                                                                                          |                                                                                                                                                                                                                                                                                                                                                                                                     |                                                                                                                                                                                                                                                                                                                                                                                                                                                                               |                                                                                                                                                                                                                                                                                                                                                                                                                                                                                                                                                | 0.09                                                                                                                                                                                                                                                                                                                                                                                                                                                                                                                                                                                         |
|                |                |                                                                               |                                                                                                                                                                                                                                                                                                          |                                                                                                                                                                                                                                                                                                                                                                                                     |                                                                                                                                                                                                                                                                                                                                                                                                                                                                               |                                                                                                                                                                                                                                                                                                                                                                                                                                                                                                                                                | 0.05                                                                                                                                                                                                                                                                                                                                                                                                                                                                                                                                                                                         |
|                |                |                                                                               |                                                                                                                                                                                                                                                                                                          |                                                                                                                                                                                                                                                                                                                                                                                                     |                                                                                                                                                                                                                                                                                                                                                                                                                                                                               |                                                                                                                                                                                                                                                                                                                                                                                                                                                                                                                                                | 6                                                                                                                                                                                                                                                                                                                                                                                                                                                                                                                                                                                            |
|                |                | Market Breadth                                                                |                                                                                                                                                                                                                                                                                                          | ▲ 1                                                                                                                                                                                                                                                                                                                                                                                                 | •                                                                                                                                                                                                                                                                                                                                                                                                                                                                             | 0                                                                                                                                                                                                                                                                                                                                                                                                                                                                                                                                              | <b>=</b> 5                                                                                                                                                                                                                                                                                                                                                                                                                                                                                                                                                                                   |
| Price          | Volume         | Most Active Stocks By Value                                                   |                                                                                                                                                                                                                                                                                                          |                                                                                                                                                                                                                                                                                                                                                                                                     | Price                                                                                                                                                                                                                                                                                                                                                                                                                                                                         | Daily                                                                                                                                                                                                                                                                                                                                                                                                                                                                                                                                          | Value                                                                                                                                                                                                                                                                                                                                                                                                                                                                                                                                                                                        |
| (USD)          | ('000 Shrs)    | most Active otooks by value                                                   |                                                                                                                                                                                                                                                                                                          |                                                                                                                                                                                                                                                                                                                                                                                                     | (USD)                                                                                                                                                                                                                                                                                                                                                                                                                                                                         | % Chg                                                                                                                                                                                                                                                                                                                                                                                                                                                                                                                                          | (USD Mn                                                                                                                                                                                                                                                                                                                                                                                                                                                                                                                                                                                      |
| 0.53           | 512.9          | Enbd Reit (Ceic) Limited                                                      |                                                                                                                                                                                                                                                                                                          |                                                                                                                                                                                                                                                                                                                                                                                                     | 0.53                                                                                                                                                                                                                                                                                                                                                                                                                                                                          | 0.00%                                                                                                                                                                                                                                                                                                                                                                                                                                                                                                                                          | 0.27                                                                                                                                                                                                                                                                                                                                                                                                                                                                                                                                                                                         |
| 0.45           | 116.3          | Emirates Reit (Ceic) Limited                                                  |                                                                                                                                                                                                                                                                                                          |                                                                                                                                                                                                                                                                                                                                                                                                     | 0.45                                                                                                                                                                                                                                                                                                                                                                                                                                                                          | (4.26%)                                                                                                                                                                                                                                                                                                                                                                                                                                                                                                                                        | 0.05                                                                                                                                                                                                                                                                                                                                                                                                                                                                                                                                                                                         |
|                |                |                                                                               |                                                                                                                                                                                                                                                                                                          |                                                                                                                                                                                                                                                                                                                                                                                                     |                                                                                                                                                                                                                                                                                                                                                                                                                                                                               |                                                                                                                                                                                                                                                                                                                                                                                                                                                                                                                                                |                                                                                                                                                                                                                                                                                                                                                                                                                                                                                                                                                                                              |
|                | (USD)<br>0.53  | (USD) % Chg<br>0.45 (4.3%)<br>Price Volume<br>(USD) ('000 Shrs)<br>0.53 512.9 | Price       Daily       Volume (Mn Shares)         (USD)       % Chg       Value Traded (USD Mn)         0.45       (4.3%)       No. of Trades         Market Breadth       Harket Breadth         Price       Volume<br>(USD)       ('000 Shrs)         0.53       512.9       Enbd Reit (Ceic) Limited | Price       Daily       Volume (Mn Shares)       0.629         (USD)       % Chg       Value Traded (USD Mn)       0.323         0.45       (4.3%)       No. of Trades       13.0         Market Breadth       Price       Volume (Mn Shares)       Volume (Mn Shares)         0.45       (4.3%)       No. of Trades       13.0         0.53       512.9       Enbd Reit (Ceic) Limited       Value | Trading Indicators       Value       Chg         Price       Daily       Volume (Mn Shares)       0.629       (1.94)         (USD)       % Chg       Value Traded (USD Mn)       0.323       (1.03)         0.45       (4.3%)       No. of Trades       13.0       1.00         Market Breadth         1         Price       Volume         (USD)       ('000 Shrs)       Most Active Stocks By Value       1         0.53       512.9       Enbd Reit (Ceic) Limited       1 | Trading Indicators       Value       Chg       % Chg         Price       Daily       Volume (Mn Shares)       0.629       (1.94)       (75%)         (USD)       % Chg       Value Traded (USD Mn)       0.323       (1.03)       (76%)         0.45       (4.3%)       No. of Trades       13.0       1.00       8%         Market Breadth         Price       Volume         (USD)       ('000 Shrs)       Most Active Stocks By Value       Price       (USD)         0.53       512.9       Enbd Reit (Ceic) Limited       0.53       0.53 | Trading Indicators       Value       Chg       % Chg       YTD-25         Price       Daily       Volume (Mn Shares)       0.629       (1.94)       (75%)       0.174         (USD)       % Chg       Value Traded (USD Mn)       0.323       (1.03)       (76%)       0.2         0.45       (4.3%)       No. of Trades       13.0       1.00       8%       6         Market Breadth         Price       Volume         (USD)       (Yolume       Most Active Stocks By Value       Price       Daily         (USD)       (Yolume       Most Active Stocks By Value       0.53       0.00% |