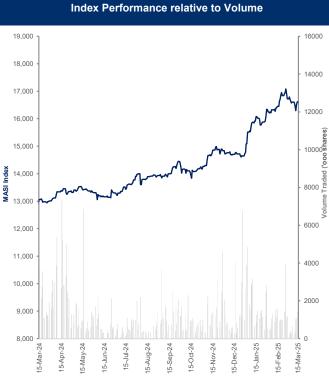

1,495.4

1,508.3

1,171.3

Index Performance relative to Volume

| Market Trading Data and Volatility |         |        |         |          |          |  |  |  |
|------------------------------------|---------|--------|---------|----------|----------|--|--|--|
| Trading Indicators                 | Today's | DTD    | DTD     | Average  | Daily    |  |  |  |
|                                    | Value   | Chg    | % Chg   | YTD 2025 | YTD 2024 |  |  |  |
| Volume (Shrs Mn)                   | 407.5   | (23.9) | (5.5%)  | 471.4    | 254.6    |  |  |  |
| Value Traded (KWD Mn)              | 129.9   | (35.8) | (21.6%) | 129.0    | 62.4     |  |  |  |
| No. of Trades                      | 22,334  | 3,043  | 15.8%   | 20,014   | 14,691   |  |  |  |