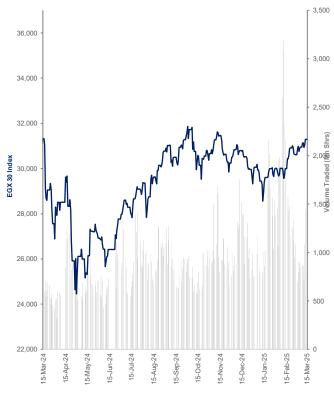

**Real Estate** 

Technology

**Financial Services** 

| Utilities              | 402.6     | =       | 0.0%   | (1.3%) | 1.3%  |
|------------------------|-----------|---------|--------|--------|-------|
| Market Breadth         |           | 27      | -      | 80     | 35    |
| Benchmark Return       | Closing   | DTD     | DTD    | MTD    | YTD   |
|                        | Value     | Chg     | % Chg  | % Chg  | % Chg |
| Premier Market Index   | 8,475.87  | (59.7)  | (0.7%) | (2.5%) | 8.1%  |
| Main 50 Index          | 6,983.09  | (432.5) | (5.8%) | (5.5%) | 2.6%  |
| Main Market Index      | 7,199.00  | (226.2) | (3.0%) | (1.9%) | 4.2%  |
| All Share Market Index | 7,907.97  | (89.7)  | (1.1%) | (2.4%) | 7.4%  |
| Market Cap (KWD Mn)    | 46,273.65 | (528.5) | (1.1%) | (2.6%) | 6.5%  |