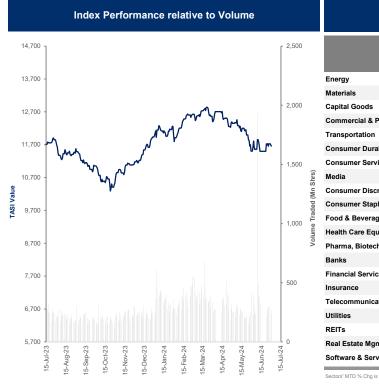

# MENA Markets Daily Report

July 2, 2024

| MENA Countrie  Kuwait  Kuwait  Kuwait  Kuwait  Saudi Arabia  UAE - Dubai  UAE - Nasdaq Dubai  UAE - Abu Dhabi  Qatar  Bahrain  Oman  Egypt  Jordan  Tunisia  Morocco  Emerging Marl  China  Russia  India  Brazil  Mexico  Emerging Markets | Premier Market Index Main 50 Index Main 50 Index Main Market Index All Share Index TADAWUL All Share Index DFM General Index i FTSE NASDAQ Dubai UAE 20 Index FTSE ADX General Index QE 20 Index Bahrain All Share MSX 30 Index EGX 30 ASE Index Tunisia Index MASI                                                       | Y A A A Y Y A A A A A A A A A A A A A A                                                                                                                                                                                                                               | 7,539.70<br>5,790.42<br>5,957.21<br>6,943.01<br>11,658.53<br>4,057.04<br>3,502.96<br>9,060.02<br>10,006.52<br>2,017.15<br>4,696.02<br>27,969.59<br>2,397.81<br>9,655.59<br>13,303.38                                                                                                                                                                          | (0.1%) 0.5% 0.8% 0.1% (0.2%) 0.7% 0.5% (0.0%) 0.4% (0.4%) 0.2% 0.7% 0.2% (0.7%) (0.0%) | 0.8% 5.5% 7.0% 1.8% (2.6%) (0.1%) (8.6%) (5.4%) (7.6%) 2.3% 4.0% 12.4% (1.4%) 10.3% 9.9%                                                                                                                                                                                                                                                                                                                                                                                                                                                                                                                                                                                                                                                                                                                                                                                                                                                                          | (7.9%)<br>(4.0%)<br>(0.5%)<br>(6.5%)<br>14.2%<br>21.7%<br>(3.9%)<br>(6.2%)<br>1.4%<br>4.0%<br>(7.1%)<br>70.5%<br>(2.8%)<br>7.9%<br>12.8%                                                                                                                                                                                                                                                                                                                                                                                                                                                                                                                                                                                                                                                                                                                                                                                                                                                                                                                                                                                                                                                    |
|---------------------------------------------------------------------------------------------------------------------------------------------------------------------------------------------------------------------------------------------|---------------------------------------------------------------------------------------------------------------------------------------------------------------------------------------------------------------------------------------------------------------------------------------------------------------------------|-----------------------------------------------------------------------------------------------------------------------------------------------------------------------------------------------------------------------------------------------------------------------|---------------------------------------------------------------------------------------------------------------------------------------------------------------------------------------------------------------------------------------------------------------------------------------------------------------------------------------------------------------|----------------------------------------------------------------------------------------|-------------------------------------------------------------------------------------------------------------------------------------------------------------------------------------------------------------------------------------------------------------------------------------------------------------------------------------------------------------------------------------------------------------------------------------------------------------------------------------------------------------------------------------------------------------------------------------------------------------------------------------------------------------------------------------------------------------------------------------------------------------------------------------------------------------------------------------------------------------------------------------------------------------------------------------------------------------------|---------------------------------------------------------------------------------------------------------------------------------------------------------------------------------------------------------------------------------------------------------------------------------------------------------------------------------------------------------------------------------------------------------------------------------------------------------------------------------------------------------------------------------------------------------------------------------------------------------------------------------------------------------------------------------------------------------------------------------------------------------------------------------------------------------------------------------------------------------------------------------------------------------------------------------------------------------------------------------------------------------------------------------------------------------------------------------------------------------------------------------------------------------------------------------------------|
| Kuwait Kuwait Kuwait Saudi Arabia UAE - Dubai UAE - Nasdaq Dubai UAE - Abu Dhabi Qatar Bahrain Oman Egypt Jordan Tunisia Morocco Emerging Mari China Russia India Brazil Mexico                                                             | Main 50 Index Main Market Index All Share Index TADAWUL All Share Index DFM General Index i FTSE NASDAQ Dubai UAE 20 Index FTSE ADX General Index QE 20 Index Bahrain All Share MSX 30 Index EGX 30 ASE Index Tunisia Index MASI  kets  SSE Composite Index RUSSIAN RTS INDEX (\$) SENSEX BOVESPA Stock Index BOLSA Index | A A Y A A A Y A A A A A A A A A A A A A                                                                                                                                                                                                                               | 5,790.42<br>5,957.21<br>6,943.01<br>11,658.53<br>4,057.04<br>3,502.96<br>9,060.02<br>10,006.52<br>2,017.15<br>4,696.02<br>27,969.59<br>2,397.81<br>9,655.59<br>13,303.38<br>2,994.73<br>1,151.93<br>79,476.19                                                                                                                                                 | 0.5% 0.8% 0.1% (0.2%) 0.7% 0.5% (0.0%) 0.4% (0.4%) 0.2% 0.7% 0.2% (0.7%) (0.0%)        | 5.5% 7.0% 1.8% (2.6%) (0.1%) (8.6%) (5.4%) (7.6%) 2.3% 4.0% 12.4% (1.4%) 10.3% 9.9%                                                                                                                                                                                                                                                                                                                                                                                                                                                                                                                                                                                                                                                                                                                                                                                                                                                                               | (4.0%)<br>(0.5%)<br>(6.5%)<br>14.2%<br>21.7%<br>(3.9%)<br>(6.2%)<br>1.4%<br>4.0%<br>(7.1%)<br>70.5%<br>(2.8%)<br>7.9%<br>12.8%                                                                                                                                                                                                                                                                                                                                                                                                                                                                                                                                                                                                                                                                                                                                                                                                                                                                                                                                                                                                                                                              |
| Kuwait Kuwait Saudi Arabia UAE - Dubai UAE - Nasdaq Dubai UAE - Abu Dhabi Qatar Bahrain Oman Egypt Jordan Tunisia Morocco Emerging Mari China Russia India Brazil Mexico                                                                    | Main Market Index All Share Index TADAWUL All Share Index DFM General Index  i FTSE NASDAQ Dubai UAE 20 Index FTSE ADX General Index QE 20 Index Bahrain All Share MSX 30 Index EGX 30 ASE Index Tunisia Index MASI  kets  SSE Composite Index RUSSIAN RTS INDEX (\$) SENSEX BOVESPA Stock Index BOLSA Index              | A                                                                                                                                                                                                                                                                     | 5,957.21<br>6,943.01<br>11,658.53<br>4,057.04<br>3,502.96<br>9,060.02<br>10,006.52<br>2,017.15<br>4,696.02<br>27,969.59<br>2,397.81<br>9,655.59<br>13,303.38                                                                                                                                                                                                  | 0.8% 0.1% (0.2%) 0.7% 0.5% (0.0%) 0.4% (0.4%) 0.2% 0.7% 0.2% (0.7%) (0.0%)             | 7.0% 1.8% (2.6%) (0.1%) (8.6%) (5.4%) (7.6%) 2.3% 4.0% 12.4% (1.4%) 10.3% 9.9%                                                                                                                                                                                                                                                                                                                                                                                                                                                                                                                                                                                                                                                                                                                                                                                                                                                                                    | (0.5%)<br>(6.5%)<br>14.2%<br>21.7%<br>(3.9%)<br>(6.2%)<br>1.4%<br>4.0%<br>(7.1%)<br>70.5%<br>(2.8%)<br>7.9%<br>12.8%                                                                                                                                                                                                                                                                                                                                                                                                                                                                                                                                                                                                                                                                                                                                                                                                                                                                                                                                                                                                                                                                        |
| Kuwait Saudi Arabia UAE - Dubai UAE - Nasdaq Dubai UAE - Abu Dhabi Qatar Bahrain Oman Egypt Jordan Tunisia Morocco Emerging Marl China Russia India Brazil Mexico                                                                           | All Share Index TADAWUL All Share Index DFM General Index  i FTSE NASDAQ Dubai UAE 20 Index FTSE ADX General Index QE 20 Index Bahrain All Share MSX 30 Index EGX 30 ASE Index Tunisia Index MASI  kets SSE Composite Index RUSSIAN RTS INDEX (\$) SENSEX BOVESPA Stock Index BOLSA Index                                 | A                                                                                                                                                                                                                                                                     | 6,943.01<br>11,658.53<br>4,057.04<br>3,502.96<br>9,060.02<br>10,006.52<br>2,017.15<br>4,696.02<br>27,969.59<br>2,397.81<br>9,655.59<br>13,303.38                                                                                                                                                                                                              | 0.1% (0.2%) 0.7% 0.5% (0.0%) 0.4% (0.4%) 0.2% 0.7% 0.2% (0.7%) (0.0%)                  | 1.8% (2.6%) (0.1%) (8.6%) (5.4%) (7.6%) 2.3% 4.0% 12.4% (1.4%) 10.3% 9.9%                                                                                                                                                                                                                                                                                                                                                                                                                                                                                                                                                                                                                                                                                                                                                                                                                                                                                         | (6.5%) 14.2% 21.7% (3.9%) (6.2%) 1.4% 4.0% (7.1%) 70.5% (2.8%) 7.9% 12.8%                                                                                                                                                                                                                                                                                                                                                                                                                                                                                                                                                                                                                                                                                                                                                                                                                                                                                                                                                                                                                                                                                                                   |
| Saudi Arabia  UAE - Dubai  UAE - Nasdaq Dubai  UAE - Abu Dhabi  Qatar  Bahrain  Oman  Egypt  Jordan  Tunisia  Morocco  Emerging Mari  China  Russia India  Brazil  Mexico                                                                   | TADAWUL All Share Index DFM General Index  i FTSE NASDAQ Dubai UAE 20 Index FTSE ADX General Index QE 20 Index Bahrain All Share MSX 30 Index EGX 30 ASE Index Tunisia Index MASI  kets SSE Composite Index RUSSIAN RTS INDEX (\$) SENSEX BOVESPA Stock Index BOLSA Index                                                 | Y A A Y Y A A A A                                                                                                                                                                                                                                                     | 11,658.53<br>4,057.04<br>3,502.96<br>9,060.02<br>10,006.52<br>2,017.15<br>4,696.02<br>27,969.59<br>2,397.81<br>9,655.59<br>13,303.38<br>2,994.73<br>1,151.93<br>79,476.19                                                                                                                                                                                     | (0.2%) 0.7% 0.5% (0.0%) 0.4% (0.4%) 0.2% 0.7% (0.0%)  0.9% (0.0%)                      | (2.6%)<br>(0.1%)<br>(8.6%)<br>(5.4%)<br>(7.6%)<br>2.3%<br>4.0%<br>12.4%<br>(1.4%)<br>10.3%<br>9.9%                                                                                                                                                                                                                                                                                                                                                                                                                                                                                                                                                                                                                                                                                                                                                                                                                                                                | 14.2% 21.7% (3.9%) (6.2%) 1.4% 4.0% (7.1%) 70.5% (2.8%) 7.9% 11.8%                                                                                                                                                                                                                                                                                                                                                                                                                                                                                                                                                                                                                                                                                                                                                                                                                                                                                                                                                                                                                                                                                                                          |
| UAE - Dubai UAE - Nasdaq Dubai UAE - Abu Dhabi Qatar Bahrain Oman Egypt Jordan Tunisia Morocco Emerging Mari China Russia India Brazil Mexico                                                                                               | DFM General Index  i FTSE NASDAQ Dubai UAE 20 Index  FTSE ADX General Index  QE 20 Index  Bahrain All Share  MSX 30 Index  EGX 30  ASE Index  Tunisia Index  MASI  kets  SSE Composite Index  RUSSIAN RTS INDEX (\$)  SENSEX  BOVESPA Stock Index  BOLSA Index                                                            | A                                                                                                                                                                                                                                                                     | 4,057.04<br>3,502.96<br>9,060.02<br>10,006.52<br>2,017.15<br>4,696.02<br>27,969.59<br>2,397.81<br>9,655.59<br>13,303.38<br>2,994.73<br>1,151.93<br>79,476.19                                                                                                                                                                                                  | 0.7% 0.5% (0.0%) 0.4% (0.4%) 0.2% 0.7% 0.2% (0.7%) (0.0%)                              | (0.1%)<br>(8.6%)<br>(5.4%)<br>(7.6%)<br>2.3%<br>4.0%<br>12.4%<br>(1.4%)<br>10.3%<br>9.9%                                                                                                                                                                                                                                                                                                                                                                                                                                                                                                                                                                                                                                                                                                                                                                                                                                                                          | 21.7% (3.9%) (6.2%) 1.4% 4.0% (7.1%) 70.5% (2.8%) 7.9% 12.8%                                                                                                                                                                                                                                                                                                                                                                                                                                                                                                                                                                                                                                                                                                                                                                                                                                                                                                                                                                                                                                                                                                                                |
| UAE - Nasdaq Dubai UAE - Abu Dhabi Qatar Bahrain Oman Egypt Jordan Tunisia Morocco Emerging Mari China Russia India Brazil Mexico                                                                                                           | FTSE NASDAQ Dubai UAE 20 Index FTSE ADX General Index QE 20 Index Bahrain All Share MSX 30 Index EGX 30 ASE Index Tunisia Index MASI  kets  SSE Composite Index RUSSIAN RTS INDEX (\$) SENSEX BOVESPA Stock Index BOLSA Index                                                                                             | A                                                                                                                                                                                                                                                                     | 3,502.96<br>9,060.02<br>10,006.52<br>2,017.15<br>4,696.02<br>27,969.59<br>2,397.81<br>9,655.59<br>13,303.38<br>2,994.73<br>1,151.93<br>79,476.19                                                                                                                                                                                                              | 0.5% (0.0%) 0.4% (0.4%) 0.2% 0.7% (0.7%) (0.0%)                                        | (8.6%)<br>(5.4%)<br>(7.6%)<br>2.3%<br>4.0%<br>12.4%<br>(1.4%)<br>10.3%<br>9.9%                                                                                                                                                                                                                                                                                                                                                                                                                                                                                                                                                                                                                                                                                                                                                                                                                                                                                    | (3.9%)<br>(6.2%)<br>1.4%<br>4.0%<br>(7.1%)<br>70.5%<br>(2.8%)<br>7.9%<br>12.8%                                                                                                                                                                                                                                                                                                                                                                                                                                                                                                                                                                                                                                                                                                                                                                                                                                                                                                                                                                                                                                                                                                              |
| UAE - Abu Dhabi  Qatar  Bahrain  Oman  Egypt  Jordan  Tunisia  Morocco  Emerging Mari  China  Russia  India  Brazil  Mexico                                                                                                                 | FTSE ADX General Index  QE 20 Index  Bahrain All Share  MSX 30 Index  EGX 30  ASE Index  Tunisia Index  MASI  Kets  SSE Composite Index  RUSSIAN RTS INDEX (\$)  SENSEX  BOVESPA Stock Index  BOLSA Index                                                                                                                 | *                                                                                                                                                                                                                                                                     | 9,060.02<br>10,006.52<br>2,017.15<br>4,696.02<br>27,969.59<br>2,397.81<br>9,655.59<br>13,303.38<br>2,994.73<br>1,151.93<br>79,476.19                                                                                                                                                                                                                          | (0.0%) 0.4% (0.4%) 0.2% 0.7% 0.2% (0.7%) (0.0%)                                        | (5.4%)<br>(7.6%)<br>2.3%<br>4.0%<br>12.4%<br>(1.4%)<br>10.3%<br>9.9%                                                                                                                                                                                                                                                                                                                                                                                                                                                                                                                                                                                                                                                                                                                                                                                                                                                                                              | (6.2%) 1.4% 4.0% (7.1%) 70.5% (2.8%) 7.9% 12.8%                                                                                                                                                                                                                                                                                                                                                                                                                                                                                                                                                                                                                                                                                                                                                                                                                                                                                                                                                                                                                                                                                                                                             |
| Qatar Bahrain Oman Egypt Jordan Tunisia Morocco Emerging Mari China Russia India Brazil Mexico                                                                                                                                              | QE 20 Index Bahrain All Share MSX 30 Index EGX 30 ASE Index Tunisia Index MASI  Kets  SSE Composite Index RUSSIAN RTS INDEX (\$) SENSEX BOVESPA Stock Index BOLSA Index                                                                                                                                                   | A                                                                                                                                                                                                                                                                     | 10,006.52<br>2,017.15<br>4,696.02<br>27,969.59<br>2,397.81<br>9,655.59<br>13,303.38<br>2,994.73<br>1,151.93<br>79,476.19                                                                                                                                                                                                                                      | 0.4%<br>(0.4%)<br>0.2%<br>0.7%<br>0.2%<br>(0.7%)<br>(0.0%)                             | (7.6%) 2.3% 4.0% 12.4% (1.4%) 10.3% 9.9%                                                                                                                                                                                                                                                                                                                                                                                                                                                                                                                                                                                                                                                                                                                                                                                                                                                                                                                          | 1.4%<br>4.0%<br>(7.1%)<br>70.5%<br>(2.8%)<br>7.9%<br>12.8%                                                                                                                                                                                                                                                                                                                                                                                                                                                                                                                                                                                                                                                                                                                                                                                                                                                                                                                                                                                                                                                                                                                                  |
| Bahrain Oman Egypt Jordan Tunisia Morocco Emerging Mari China Russia India Brazil Mexico                                                                                                                                                    | Bahrain All Share  MSX 30 Index  EGX 30  ASE Index  Tunisia Index  MASI  kets  SSE Composite Index  RUSSIAN RTS INDEX (\$)  SENSEX  BOVESPA Stock Index  BOLSA Index                                                                                                                                                      | *                                                                                                                                                                                                                                                                     | 2,017.15<br>4,696.02<br>27,969.59<br>2,397.81<br>9,655.59<br>13,303.38<br>2,994.73<br>1,151.93<br>79,476.19                                                                                                                                                                                                                                                   | (0.4%) 0.2% 0.7% 0.2% (0.7%) (0.0%)                                                    | 2.3%<br>4.0%<br>12.4%<br>(1.4%)<br>10.3%<br>9.9%                                                                                                                                                                                                                                                                                                                                                                                                                                                                                                                                                                                                                                                                                                                                                                                                                                                                                                                  | 4.0%<br>(7.1%)<br>70.5%<br>(2.8%)<br>7.9%<br>12.8%                                                                                                                                                                                                                                                                                                                                                                                                                                                                                                                                                                                                                                                                                                                                                                                                                                                                                                                                                                                                                                                                                                                                          |
| Oman Egypt Jordan Tunisia Morocco Emerging Marl China Russia India Brazil Mexico                                                                                                                                                            | MSX 30 Index  EGX 30  ASE Index  Tunisia Index  MASI                                                                                                                                                                                                                                                                      | A                                                                                                                                                                                                                                                                     | 4,696.02<br>27,969.59<br>2,397.81<br>9,655.59<br>13,303.38<br>2,994.73<br>1,151.93<br>79,476.19                                                                                                                                                                                                                                                               | 0.2%<br>0.7%<br>0.2%<br>(0.7%)<br>(0.0%)<br>0.9%<br>(0.2%)<br>0.6%                     | 4.0%<br>12.4%<br>(1.4%)<br>10.3%<br>9.9%                                                                                                                                                                                                                                                                                                                                                                                                                                                                                                                                                                                                                                                                                                                                                                                                                                                                                                                          | (7.1%)<br>70.5%<br>(2.8%)<br>7.9%<br>12.8%                                                                                                                                                                                                                                                                                                                                                                                                                                                                                                                                                                                                                                                                                                                                                                                                                                                                                                                                                                                                                                                                                                                                                  |
| Egypt Jordan Tunisia Morocco Emerging Marl China Russia India Brazil Mexico                                                                                                                                                                 | EGX 30  ASE Index  Tunisia Index  MASI                                                                                                                                                                                                                                                                                    | A                                                                                                                                                                                                                                                                     | 27,969.59<br>2,397.81<br>9,655.59<br>13,303.38<br>2,994.73<br>1,151.93<br>79,476.19                                                                                                                                                                                                                                                                           | 0.7%<br>0.2%<br>(0.7%)<br>(0.0%)<br>0.9%<br>(0.2%)<br>0.6%                             | 12.4%<br>(1.4%)<br>10.3%<br>9.9%<br>0.7%<br>6.3%                                                                                                                                                                                                                                                                                                                                                                                                                                                                                                                                                                                                                                                                                                                                                                                                                                                                                                                  | 70.5%<br>(2.8%)<br>7.9%<br>12.8%<br>(3.7%)<br>11.6%                                                                                                                                                                                                                                                                                                                                                                                                                                                                                                                                                                                                                                                                                                                                                                                                                                                                                                                                                                                                                                                                                                                                         |
| Jordan Tunisia Morocco Emerging Marl China Russia India Brazil Mexico                                                                                                                                                                       | ASE Index Tunisia Index MASI  kets  SSE Composite Index RUSSIAN RTS INDEX (\$) SENSEX BOVESPA Stock Index BOLSA Index                                                                                                                                                                                                     | A                                                                                                                                                                                                                                                                     | 2,397.81<br>9,655.59<br>13,303.38<br>2,994.73<br>1,151.93<br>79,476.19                                                                                                                                                                                                                                                                                        | 0.2%<br>(0.7%)<br>(0.0%)<br>0.9%<br>(0.2%)<br>0.6%                                     | (1.4%)<br>10.3%<br>9.9%<br>0.7%<br>6.3%                                                                                                                                                                                                                                                                                                                                                                                                                                                                                                                                                                                                                                                                                                                                                                                                                                                                                                                           | (2.8%)<br>7.9%<br>12.8%<br>(3.7%)<br>11.6%                                                                                                                                                                                                                                                                                                                                                                                                                                                                                                                                                                                                                                                                                                                                                                                                                                                                                                                                                                                                                                                                                                                                                  |
| Tunisia Morocco Emerging Mari China Russia India Brazil Mexico                                                                                                                                                                              | Tunisia Index MASI  kets  SSE Composite Index RUSSIAN RTS INDEX (\$) SENSEX BOVESPA Stock Index BOLSA Index                                                                                                                                                                                                               | * * * * * * * * * * * * * * * * * * *                                                                                                                                                                                                                                 | 9,655.59<br>13,303.38<br>2,994.73<br>1,151.93<br>79,476.19                                                                                                                                                                                                                                                                                                    | (0.7%)<br>(0.0%)<br>0.9%<br>(0.2%)<br>0.6%                                             | 10.3%<br>9.9%<br>0.7%<br>6.3%                                                                                                                                                                                                                                                                                                                                                                                                                                                                                                                                                                                                                                                                                                                                                                                                                                                                                                                                     | 7.9%<br>12.8%<br>(3.7%)<br>11.6%                                                                                                                                                                                                                                                                                                                                                                                                                                                                                                                                                                                                                                                                                                                                                                                                                                                                                                                                                                                                                                                                                                                                                            |
| Morocco Emerging Mari China Russia India Brazil Mexico                                                                                                                                                                                      | MASI  kets  SSE Composite Index  RUSSIAN RTS INDEX (\$)  SENSEX  BOVESPA Stock Index  BOLSA Index                                                                                                                                                                                                                         | <b>Y A A A</b>                                                                                                                                                                                                                                                        | 2,994.73<br>1,151.93<br>79,476.19                                                                                                                                                                                                                                                                                                                             | (0.0%)<br>0.9%<br>(0.2%)<br>0.6%                                                       | 9.9%<br>0.7%<br>6.3%                                                                                                                                                                                                                                                                                                                                                                                                                                                                                                                                                                                                                                                                                                                                                                                                                                                                                                                                              | (3.7%)<br>11.6%                                                                                                                                                                                                                                                                                                                                                                                                                                                                                                                                                                                                                                                                                                                                                                                                                                                                                                                                                                                                                                                                                                                                                                             |
| Emerging Mari China Russia India Brazil Mexico                                                                                                                                                                                              | SSE Composite Index RUSSIAN RTS INDEX (\$) SENSEX BOVESPA Stock Index BOLSA Index                                                                                                                                                                                                                                         | <b>A Y A A</b>                                                                                                                                                                                                                                                        | 2,994.73<br>1,151.93<br>79,476.19                                                                                                                                                                                                                                                                                                                             | 0.9%<br>(0.2%)<br>0.6%                                                                 | 0.7%<br>6.3%                                                                                                                                                                                                                                                                                                                                                                                                                                                                                                                                                                                                                                                                                                                                                                                                                                                                                                                                                      | (3.7%)                                                                                                                                                                                                                                                                                                                                                                                                                                                                                                                                                                                                                                                                                                                                                                                                                                                                                                                                                                                                                                                                                                                                                                                      |
| China Russia India Brazil Mexico                                                                                                                                                                                                            | SSE Composite Index RUSSIAN RTS INDEX (\$) SENSEX BOVESPA Stock Index BOLSA Index                                                                                                                                                                                                                                         | <b>*</b>                                                                                                                                                                                                                                                              | 1,151.93<br>79,476.19                                                                                                                                                                                                                                                                                                                                         | (0.2%)<br>0.6%                                                                         | 6.3%                                                                                                                                                                                                                                                                                                                                                                                                                                                                                                                                                                                                                                                                                                                                                                                                                                                                                                                                                              | 11.6%                                                                                                                                                                                                                                                                                                                                                                                                                                                                                                                                                                                                                                                                                                                                                                                                                                                                                                                                                                                                                                                                                                                                                                                       |
| China Russia India Brazil Mexico                                                                                                                                                                                                            | SSE Composite Index RUSSIAN RTS INDEX (\$) SENSEX BOVESPA Stock Index BOLSA Index                                                                                                                                                                                                                                         | <b>*</b>                                                                                                                                                                                                                                                              | 1,151.93<br>79,476.19                                                                                                                                                                                                                                                                                                                                         | (0.2%)<br>0.6%                                                                         | 6.3%                                                                                                                                                                                                                                                                                                                                                                                                                                                                                                                                                                                                                                                                                                                                                                                                                                                                                                                                                              | 11.6%                                                                                                                                                                                                                                                                                                                                                                                                                                                                                                                                                                                                                                                                                                                                                                                                                                                                                                                                                                                                                                                                                                                                                                                       |
| India<br>Brazil<br>Mexico                                                                                                                                                                                                                   | SENSEX BOVESPA Stock Index BOLSA Index                                                                                                                                                                                                                                                                                    | <b>A</b>                                                                                                                                                                                                                                                              | 79,476.19                                                                                                                                                                                                                                                                                                                                                     | 0.6%                                                                                   |                                                                                                                                                                                                                                                                                                                                                                                                                                                                                                                                                                                                                                                                                                                                                                                                                                                                                                                                                                   |                                                                                                                                                                                                                                                                                                                                                                                                                                                                                                                                                                                                                                                                                                                                                                                                                                                                                                                                                                                                                                                                                                                                                                                             |
| Brazil<br>Mexico                                                                                                                                                                                                                            | BOVESPA Stock Index BOLSA Index                                                                                                                                                                                                                                                                                           | •                                                                                                                                                                                                                                                                     |                                                                                                                                                                                                                                                                                                                                                               |                                                                                        | 10.0%                                                                                                                                                                                                                                                                                                                                                                                                                                                                                                                                                                                                                                                                                                                                                                                                                                                                                                                                                             |                                                                                                                                                                                                                                                                                                                                                                                                                                                                                                                                                                                                                                                                                                                                                                                                                                                                                                                                                                                                                                                                                                                                                                                             |
| Mexico                                                                                                                                                                                                                                      | BOLSA Index                                                                                                                                                                                                                                                                                                               |                                                                                                                                                                                                                                                                       | 124,718.07                                                                                                                                                                                                                                                                                                                                                    | 0.7%                                                                                   |                                                                                                                                                                                                                                                                                                                                                                                                                                                                                                                                                                                                                                                                                                                                                                                                                                                                                                                                                                   | 18.7%                                                                                                                                                                                                                                                                                                                                                                                                                                                                                                                                                                                                                                                                                                                                                                                                                                                                                                                                                                                                                                                                                                                                                                                       |
|                                                                                                                                                                                                                                             |                                                                                                                                                                                                                                                                                                                           | <b>A</b>                                                                                                                                                                                                                                                              |                                                                                                                                                                                                                                                                                                                                                               | ÷ /0                                                                                   | (7.1%)                                                                                                                                                                                                                                                                                                                                                                                                                                                                                                                                                                                                                                                                                                                                                                                                                                                                                                                                                            | 22.3%                                                                                                                                                                                                                                                                                                                                                                                                                                                                                                                                                                                                                                                                                                                                                                                                                                                                                                                                                                                                                                                                                                                                                                                       |
| Emerging Markets                                                                                                                                                                                                                            | MSCI EM Index                                                                                                                                                                                                                                                                                                             |                                                                                                                                                                                                                                                                       | 52,883.97                                                                                                                                                                                                                                                                                                                                                     | 0.9%                                                                                   | (7.8%)                                                                                                                                                                                                                                                                                                                                                                                                                                                                                                                                                                                                                                                                                                                                                                                                                                                                                                                                                            | 18.4%                                                                                                                                                                                                                                                                                                                                                                                                                                                                                                                                                                                                                                                                                                                                                                                                                                                                                                                                                                                                                                                                                                                                                                                       |
|                                                                                                                                                                                                                                             |                                                                                                                                                                                                                                                                                                                           | <b>A</b>                                                                                                                                                                                                                                                              | 1,087.38                                                                                                                                                                                                                                                                                                                                                      | 0.1%                                                                                   | 6.2%                                                                                                                                                                                                                                                                                                                                                                                                                                                                                                                                                                                                                                                                                                                                                                                                                                                                                                                                                              | 7.0%                                                                                                                                                                                                                                                                                                                                                                                                                                                                                                                                                                                                                                                                                                                                                                                                                                                                                                                                                                                                                                                                                                                                                                                        |
| <b>Global Markets</b>                                                                                                                                                                                                                       | <u> </u>                                                                                                                                                                                                                                                                                                                  |                                                                                                                                                                                                                                                                       |                                                                                                                                                                                                                                                                                                                                                               |                                                                                        |                                                                                                                                                                                                                                                                                                                                                                                                                                                                                                                                                                                                                                                                                                                                                                                                                                                                                                                                                                   |                                                                                                                                                                                                                                                                                                                                                                                                                                                                                                                                                                                                                                                                                                                                                                                                                                                                                                                                                                                                                                                                                                                                                                                             |
| World                                                                                                                                                                                                                                       | MSCI World Index                                                                                                                                                                                                                                                                                                          | <u> </u>                                                                                                                                                                                                                                                              | 3,519.95                                                                                                                                                                                                                                                                                                                                                      | 0.2%                                                                                   | 11.1%                                                                                                                                                                                                                                                                                                                                                                                                                                                                                                                                                                                                                                                                                                                                                                                                                                                                                                                                                             | 21.8%                                                                                                                                                                                                                                                                                                                                                                                                                                                                                                                                                                                                                                                                                                                                                                                                                                                                                                                                                                                                                                                                                                                                                                                       |
| Asia                                                                                                                                                                                                                                        | MSCI Asia Pacific                                                                                                                                                                                                                                                                                                         | <b>A</b>                                                                                                                                                                                                                                                              | 567.00                                                                                                                                                                                                                                                                                                                                                        | 0.0%                                                                                   | 7.2%                                                                                                                                                                                                                                                                                                                                                                                                                                                                                                                                                                                                                                                                                                                                                                                                                                                                                                                                                              | 4.6%                                                                                                                                                                                                                                                                                                                                                                                                                                                                                                                                                                                                                                                                                                                                                                                                                                                                                                                                                                                                                                                                                                                                                                                        |
| Europe                                                                                                                                                                                                                                      | DJ Stoxx 600                                                                                                                                                                                                                                                                                                              | <b>A</b>                                                                                                                                                                                                                                                              | 513.04                                                                                                                                                                                                                                                                                                                                                        | 0.3%                                                                                   | 7.1%                                                                                                                                                                                                                                                                                                                                                                                                                                                                                                                                                                                                                                                                                                                                                                                                                                                                                                                                                              | 12.7%                                                                                                                                                                                                                                                                                                                                                                                                                                                                                                                                                                                                                                                                                                                                                                                                                                                                                                                                                                                                                                                                                                                                                                                       |
| Europe                                                                                                                                                                                                                                      | FTSEurofirst 300                                                                                                                                                                                                                                                                                                          | <b>A</b>                                                                                                                                                                                                                                                              | 2,037.74                                                                                                                                                                                                                                                                                                                                                      | 0.3%                                                                                   | 7.9%                                                                                                                                                                                                                                                                                                                                                                                                                                                                                                                                                                                                                                                                                                                                                                                                                                                                                                                                                              | 12.5%                                                                                                                                                                                                                                                                                                                                                                                                                                                                                                                                                                                                                                                                                                                                                                                                                                                                                                                                                                                                                                                                                                                                                                                       |
| U.S.A                                                                                                                                                                                                                                       | S&P 500                                                                                                                                                                                                                                                                                                                   | <b>A</b>                                                                                                                                                                                                                                                              | 5,475.09                                                                                                                                                                                                                                                                                                                                                      | 0.3%                                                                                   | 14.8%                                                                                                                                                                                                                                                                                                                                                                                                                                                                                                                                                                                                                                                                                                                                                                                                                                                                                                                                                             | 24.2%                                                                                                                                                                                                                                                                                                                                                                                                                                                                                                                                                                                                                                                                                                                                                                                                                                                                                                                                                                                                                                                                                                                                                                                       |
| U.S.A                                                                                                                                                                                                                                       | DJIA                                                                                                                                                                                                                                                                                                                      | <b>A</b>                                                                                                                                                                                                                                                              | 39,169.52                                                                                                                                                                                                                                                                                                                                                     | 0.1%                                                                                   | 3.9%                                                                                                                                                                                                                                                                                                                                                                                                                                                                                                                                                                                                                                                                                                                                                                                                                                                                                                                                                              | 13.7%                                                                                                                                                                                                                                                                                                                                                                                                                                                                                                                                                                                                                                                                                                                                                                                                                                                                                                                                                                                                                                                                                                                                                                                       |
| U.S.A                                                                                                                                                                                                                                       | NASDAQ Composite                                                                                                                                                                                                                                                                                                          | <b>A</b>                                                                                                                                                                                                                                                              | 17,879.30                                                                                                                                                                                                                                                                                                                                                     | 0.8%                                                                                   | 19.1%                                                                                                                                                                                                                                                                                                                                                                                                                                                                                                                                                                                                                                                                                                                                                                                                                                                                                                                                                             | 43.4%                                                                                                                                                                                                                                                                                                                                                                                                                                                                                                                                                                                                                                                                                                                                                                                                                                                                                                                                                                                                                                                                                                                                                                                       |
| UK                                                                                                                                                                                                                                          | FTSE 100                                                                                                                                                                                                                                                                                                                  | •                                                                                                                                                                                                                                                                     | 8,166.76                                                                                                                                                                                                                                                                                                                                                      | 0.0%                                                                                   | 5.6%                                                                                                                                                                                                                                                                                                                                                                                                                                                                                                                                                                                                                                                                                                                                                                                                                                                                                                                                                              | 3.8%                                                                                                                                                                                                                                                                                                                                                                                                                                                                                                                                                                                                                                                                                                                                                                                                                                                                                                                                                                                                                                                                                                                                                                                        |
|                                                                                                                                                                                                                                             | DAX                                                                                                                                                                                                                                                                                                                       | <b>A</b>                                                                                                                                                                                                                                                              | 18,290.66                                                                                                                                                                                                                                                                                                                                                     | 0.3%                                                                                   | 9.2%                                                                                                                                                                                                                                                                                                                                                                                                                                                                                                                                                                                                                                                                                                                                                                                                                                                                                                                                                              | 20.3%                                                                                                                                                                                                                                                                                                                                                                                                                                                                                                                                                                                                                                                                                                                                                                                                                                                                                                                                                                                                                                                                                                                                                                                       |
| Japan                                                                                                                                                                                                                                       | NIKKEI 225                                                                                                                                                                                                                                                                                                                | <b>A</b>                                                                                                                                                                                                                                                              | 39,631.06                                                                                                                                                                                                                                                                                                                                                     | 0.1%                                                                                   | 18.4%                                                                                                                                                                                                                                                                                                                                                                                                                                                                                                                                                                                                                                                                                                                                                                                                                                                                                                                                                             | 28.2%                                                                                                                                                                                                                                                                                                                                                                                                                                                                                                                                                                                                                                                                                                                                                                                                                                                                                                                                                                                                                                                                                                                                                                                       |
| Hong Kong                                                                                                                                                                                                                                   | HANG SENG INDEX                                                                                                                                                                                                                                                                                                           | <b>A</b>                                                                                                                                                                                                                                                              | 17,718.61                                                                                                                                                                                                                                                                                                                                                     | 0.0%                                                                                   | 3.9%                                                                                                                                                                                                                                                                                                                                                                                                                                                                                                                                                                                                                                                                                                                                                                                                                                                                                                                                                              | (13.8%)                                                                                                                                                                                                                                                                                                                                                                                                                                                                                                                                                                                                                                                                                                                                                                                                                                                                                                                                                                                                                                                                                                                                                                                     |
| Currencies                                                                                                                                                                                                                                  |                                                                                                                                                                                                                                                                                                                           |                                                                                                                                                                                                                                                                       |                                                                                                                                                                                                                                                                                                                                                               |                                                                                        |                                                                                                                                                                                                                                                                                                                                                                                                                                                                                                                                                                                                                                                                                                                                                                                                                                                                                                                                                                   |                                                                                                                                                                                                                                                                                                                                                                                                                                                                                                                                                                                                                                                                                                                                                                                                                                                                                                                                                                                                                                                                                                                                                                                             |
|                                                                                                                                                                                                                                             | USD vs. World Currencies Basket                                                                                                                                                                                                                                                                                           | _                                                                                                                                                                                                                                                                     | 105.90                                                                                                                                                                                                                                                                                                                                                        | 0.0%                                                                                   | 4.51%                                                                                                                                                                                                                                                                                                                                                                                                                                                                                                                                                                                                                                                                                                                                                                                                                                                                                                                                                             | (2.1%)                                                                                                                                                                                                                                                                                                                                                                                                                                                                                                                                                                                                                                                                                                                                                                                                                                                                                                                                                                                                                                                                                                                                                                                      |
|                                                                                                                                                                                                                                             |                                                                                                                                                                                                                                                                                                                           |                                                                                                                                                                                                                                                                       |                                                                                                                                                                                                                                                                                                                                                               |                                                                                        |                                                                                                                                                                                                                                                                                                                                                                                                                                                                                                                                                                                                                                                                                                                                                                                                                                                                                                                                                                   | 5.4%                                                                                                                                                                                                                                                                                                                                                                                                                                                                                                                                                                                                                                                                                                                                                                                                                                                                                                                                                                                                                                                                                                                                                                                        |
|                                                                                                                                                                                                                                             |                                                                                                                                                                                                                                                                                                                           |                                                                                                                                                                                                                                                                       |                                                                                                                                                                                                                                                                                                                                                               |                                                                                        |                                                                                                                                                                                                                                                                                                                                                                                                                                                                                                                                                                                                                                                                                                                                                                                                                                                                                                                                                                   | 3.1%                                                                                                                                                                                                                                                                                                                                                                                                                                                                                                                                                                                                                                                                                                                                                                                                                                                                                                                                                                                                                                                                                                                                                                                        |
|                                                                                                                                                                                                                                             |                                                                                                                                                                                                                                                                                                                           |                                                                                                                                                                                                                                                                       |                                                                                                                                                                                                                                                                                                                                                               |                                                                                        |                                                                                                                                                                                                                                                                                                                                                                                                                                                                                                                                                                                                                                                                                                                                                                                                                                                                                                                                                                   | (0.4%)                                                                                                                                                                                                                                                                                                                                                                                                                                                                                                                                                                                                                                                                                                                                                                                                                                                                                                                                                                                                                                                                                                                                                                                      |
|                                                                                                                                                                                                                                             |                                                                                                                                                                                                                                                                                                                           |                                                                                                                                                                                                                                                                       |                                                                                                                                                                                                                                                                                                                                                               | 2.20,0                                                                                 |                                                                                                                                                                                                                                                                                                                                                                                                                                                                                                                                                                                                                                                                                                                                                                                                                                                                                                                                                                   | (59)                                                                                                                                                                                                                                                                                                                                                                                                                                                                                                                                                                                                                                                                                                                                                                                                                                                                                                                                                                                                                                                                                                                                                                                        |
|                                                                                                                                                                                                                                             |                                                                                                                                                                                                                                                                                                                           |                                                                                                                                                                                                                                                                       | 96 60                                                                                                                                                                                                                                                                                                                                                         | 0.29/                                                                                  | 12.49/                                                                                                                                                                                                                                                                                                                                                                                                                                                                                                                                                                                                                                                                                                                                                                                                                                                                                                                                                            | (40.20/)                                                                                                                                                                                                                                                                                                                                                                                                                                                                                                                                                                                                                                                                                                                                                                                                                                                                                                                                                                                                                                                                                                                                                                                    |
|                                                                                                                                                                                                                                             |                                                                                                                                                                                                                                                                                                                           |                                                                                                                                                                                                                                                                       |                                                                                                                                                                                                                                                                                                                                                               |                                                                                        |                                                                                                                                                                                                                                                                                                                                                                                                                                                                                                                                                                                                                                                                                                                                                                                                                                                                                                                                                                   | (10.3%)                                                                                                                                                                                                                                                                                                                                                                                                                                                                                                                                                                                                                                                                                                                                                                                                                                                                                                                                                                                                                                                                                                                                                                                     |
| 10                                                                                                                                                                                                                                          |                                                                                                                                                                                                                                                                                                                           |                                                                                                                                                                                                                                                                       |                                                                                                                                                                                                                                                                                                                                                               |                                                                                        |                                                                                                                                                                                                                                                                                                                                                                                                                                                                                                                                                                                                                                                                                                                                                                                                                                                                                                                                                                   | (10.7%)                                                                                                                                                                                                                                                                                                                                                                                                                                                                                                                                                                                                                                                                                                                                                                                                                                                                                                                                                                                                                                                                                                                                                                                     |
| Natural Cas                                                                                                                                                                                                                                 |                                                                                                                                                                                                                                                                                                                           |                                                                                                                                                                                                                                                                       |                                                                                                                                                                                                                                                                                                                                                               |                                                                                        |                                                                                                                                                                                                                                                                                                                                                                                                                                                                                                                                                                                                                                                                                                                                                                                                                                                                                                                                                                   | (49.1%)                                                                                                                                                                                                                                                                                                                                                                                                                                                                                                                                                                                                                                                                                                                                                                                                                                                                                                                                                                                                                                                                                                                                                                                     |
| Gold                                                                                                                                                                                                                                        | ·                                                                                                                                                                                                                                                                                                                         |                                                                                                                                                                                                                                                                       |                                                                                                                                                                                                                                                                                                                                                               |                                                                                        |                                                                                                                                                                                                                                                                                                                                                                                                                                                                                                                                                                                                                                                                                                                                                                                                                                                                                                                                                                   | 13.1%                                                                                                                                                                                                                                                                                                                                                                                                                                                                                                                                                                                                                                                                                                                                                                                                                                                                                                                                                                                                                                                                                                                                                                                       |
|                                                                                                                                                                                                                                             | 0.1 0 1 0/0                                                                                                                                                                                                                                                                                                               | <b>A</b>                                                                                                                                                                                                                                                              | 29.45                                                                                                                                                                                                                                                                                                                                                         | 1.1%                                                                                   | 23.8%<br>48.8%                                                                                                                                                                                                                                                                                                                                                                                                                                                                                                                                                                                                                                                                                                                                                                                                                                                                                                                                                    | (0.7%)                                                                                                                                                                                                                                                                                                                                                                                                                                                                                                                                                                                                                                                                                                                                                                                                                                                                                                                                                                                                                                                                                                                                                                                      |
|                                                                                                                                                                                                                                             | Germany Japan Hong Kong  Currencies USD GBP/USD EUR/USD KWD/USD  Other Asset C Oil Oil Oil Natural Gas Gold                                                                                                                                                                                                               | Germany DAX Japan NIKKEI 225 Hong Kong HANG SENG INDEX  Currencies  USD USD vs. World Currencies Basket GBP/USD British Pound / USD Cross EUR/USD Euro / USD Cross KWD/USD Kuwaiti Dinar / USD Cross  Other Asset Classes Oil Brent Oil NYMEX Natural Gas (USD/MMBtu) | Germany  Japan  NIKKEI 225  Hong Kong  HANG SENG INDEX   Currencies  USD  USD VS. World Currencies Basket  GBP/USD  British Pound / USD Cross  EUR/USD  Euro / USD Cross  KWD/USD  Kuwaiti Dinar / USD Cross  Other Asset Classes  Oil  Brent  Oil  NYMEX  A  Natural Gas  NYMEX Natural Gas (USD/MMBtu)  Gold  Gold Spot \$/Oz  A  Silver  Silver Spot \$/Oz | Germany   DAX                                                                          | Germany         DAX         ▲         18,290.66         0.3%           Japan         NIKKEI 225         ▲         39,631.06         0.1%           Hong Kong         HANG SENG INDEX         ▲         17,718.61         0.0%           Currencies           USD         USD vs. World Currencies Basket         ▲         105.90         0.0%           GBP/USD         British Pound / USD Cross         ▲         1.27         0.04%           EUR/USD         Euro / USD Cross         ▲         1.07         0.25%           KWD/USD         Kuwaiti Dinar / USD Cross         ▲         3.26         0.06%           Other Asset Classes           Oil         Brent         ▲         86.60         0.2%           Oil         NYMEX         ▲         83.38         2.3%           Natural Gas         NYMEX Natural Gas (USD/MMBtu)         ▼         2.48         (4.7%)           Gold         Gold Spot \$/Oz         ▲         2,331.90         0.2% | Germany         DAX         ▲         18,290.66         0.3%         9.2%           Japan         NIKKEI 225         ▲         39,631.06         0.1%         18.4%           Hong Kong         HANG SENG INDEX         ▲         17,718.61         0.0%         3.9%           Currencies           USD         USD vs. World Currencies Basket         ▲         105.90         0.0%         4.51%           GBP/USD         British Pound / USD Cross         ▲         1.27         0.04%         (0.64%)           EUR/USD         Euro / USD Cross         ▲         1.07         0.25%         (2.71%)           KWD/USD         Kuwaiti Dinar / USD Cross         ▲         3.26         0.06%         0.26%           Other Asset Classes           Oil         Brent         ▲         86.60         0.2%         12.4%           Oil         NYMEX         ▲         83.38         2.3%         16.4%           Natural Gas         NYMEX Natural Gas (USD/MMBtu)         ▼         2.48         (4.7%)         (8.1%)           Gold         Gold Spot \$/Oz         ▲         2,331.90         0.2%         13.0%           Silver         Silver Spot \$/Oz <td< td=""></td<> |