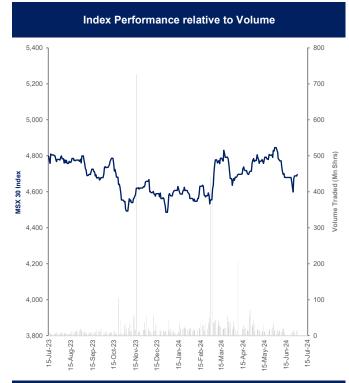

0.24  | 236         |
| Bahrain Telecommunications Co | 0.52  | 114         |
| Zain Bahrain BSCC             | 0.12  | 95          |
| Solidarity Bahrain BSC        | 0.32  | 57          |

| Most Active Stocks By Value   | Price | Daily   | Value    |
|-------------------------------|-------|---------|----------|
|                               | (BHD) | % Chg   | (BHD Mn) |
| Aluminium Bahrain B.S.C       | 1.17  | (1.27%) | 0.29     |
| Bahrain Telecommunications Co | 0.52  | (0.19%) | 0.06     |
| Al Salam Bank-Bahrain BSC     | 0.24  | (1.26%) | 0.06     |
| Solidarity Bahrain BSC        | 0.32  | (0.31%) | 0.01     |
| Zain Bahrain BSCC             | 0.12  | (1.64%) | 0.00     |

Source: Bloomberg, Kamco Research

**=** 37



## **Muscat Stock Exchange Daily Report**

July 2, 2024



|            | Sector Return | ıs     |        |       |
|------------|---------------|--------|--------|-------|
|            | Market Cap.   | DTD    | MTD    | YTD   |
|            | (OMR Mn)      | % Chg  | % Chg  | % Chg |
|            | 9,126.3       | (0.0%) | (0.0%) | 2.7%  |
| Financial  | 4,986.4       | (0.0%) | (0.0%) | 1.2%  |
| Industrial | 1,546.5       | 0.1%   | 0.1%   | 6.3%  |
| Services   | 2593.4        | (0.1%) | (0.1%) | 3.5%  |

Sectors' MTD % Chg is based on the Change in market cap. and it might not conform with the benchmark % Chg for each sector

| Top Movers and Most Active Stocks |       |       |  |  |  |
|-----------------------------------|-------|-------|--|--|--|
| Best Return Performers            | Price | Daily |  |  |  |
| Best Return Ferrormers