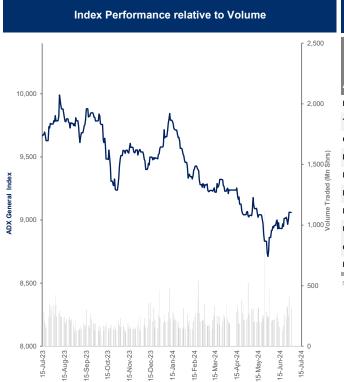

# MENA Markets Daily Report

July 2, 2024

| MENA Countrie  Kuwait  Kuwait  Kuwait  Kuwait  Saudi Arabia  UAE - Dubai  UAE - Nasdaq Dubai  UAE - Abu Dhabi  Qatar  Bahrain  Oman  Egypt  Jordan  Tunisia  Morocco  Emerging Marl  China  Russia  India  Brazil  Mexico  Emerging Markets | Premier Market Index Main 50 Index Main 50 Index Main Market Index All Share Index TADAWUL All Share Index DFM General Index i FTSE NASDAQ Dubai UAE 20 Index FTSE ADX General Index QE 20 Index Bahrain All Share MSX 30 Index EGX 30 ASE Index Tunisia Index MASI                                                       | Y A A A Y Y A A A A A A A A A A A A A A                                                                                                                                                                                                                               | 7,539.70<br>5,790.42<br>5,957.21<br>6,943.01<br>11,658.53<br>4,057.04<br>3,502.96<br>9,060.02<br>10,006.52<br>2,017.15<br>4,696.02<br>27,969.59<br>2,397.81<br>9,655.59<br>13,303.38                                                                                                                                                                          | (0.1%) 0.5% 0.8% 0.1% (0.2%) 0.7% 0.5% (0.0%) 0.4% (0.4%) 0.2% 0.7% 0.2% (0.7%) (0.0%) | 0.8% 5.5% 7.0% 1.8% (2.6%) (0.1%) (8.6%) (5.4%) (7.6%) 2.3% 4.0% 12.4% (1.4%) 10.3% 9.9%                                                                                                                                                                                                                                                                                                                                                                                                                                                                                                                                                                                                                                                                                                                                                                                                                                                                          | (7.9%)<br>(4.0%)<br>(0.5%)<br>(6.5%)<br>14.2%<br>21.7%<br>(3.9%)<br>(6.2%)<br>1.4%<br>4.0%<br>(7.1%)<br>70.5%<br>(2.8%)<br>7.9%<br>12.8%                                                                                                                                                                                                                                                                                                                                                                                                                                                                                                                                                                                                                                                                                                                                                                                                                                                                                                                                                                                                                                                    |
|---------------------------------------------------------------------------------------------------------------------------------------------------------------------------------------------------------------------------------------------|---------------------------------------------------------------------------------------------------------------------------------------------------------------------------------------------------------------------------------------------------------------------------------------------------------------------------|-----------------------------------------------------------------------------------------------------------------------------------------------------------------------------------------------------------------------------------------------------------------------|---------------------------------------------------------------------------------------------------------------------------------------------------------------------------------------------------------------------------------------------------------------------------------------------------------------------------------------------------------------|----------------------------------------------------------------------------------------|-------------------------------------------------------------------------------------------------------------------------------------------------------------------------------------------------------------------------------------------------------------------------------------------------------------------------------------------------------------------------------------------------------------------------------------------------------------------------------------------------------------------------------------------------------------------------------------------------------------------------------------------------------------------------------------------------------------------------------------------------------------------------------------------------------------------------------------------------------------------------------------------------------------------------------------------------------------------|---------------------------------------------------------------------------------------------------------------------------------------------------------------------------------------------------------------------------------------------------------------------------------------------------------------------------------------------------------------------------------------------------------------------------------------------------------------------------------------------------------------------------------------------------------------------------------------------------------------------------------------------------------------------------------------------------------------------------------------------------------------------------------------------------------------------------------------------------------------------------------------------------------------------------------------------------------------------------------------------------------------------------------------------------------------------------------------------------------------------------------------------------------------------------------------------|
| Kuwait Kuwait Kuwait Saudi Arabia UAE - Dubai UAE - Nasdaq Dubai UAE - Abu Dhabi Qatar Bahrain Oman Egypt Jordan Tunisia Morocco Emerging Mari China Russia India Brazil Mexico                                                             | Main 50 Index Main Market Index All Share Index TADAWUL All Share Index DFM General Index i FTSE NASDAQ Dubai UAE 20 Index FTSE ADX General Index QE 20 Index Bahrain All Share MSX 30 Index EGX 30 ASE Index Tunisia Index MASI  kets  SSE Composite Index RUSSIAN RTS INDEX (\$) SENSEX BOVESPA Stock Index BOLSA Index | A A Y A A A Y A A A A A A A A A A A A A                                                                                                                                                                                                                               | 5,790.42<br>5,957.21<br>6,943.01<br>11,658.53<br>4,057.04<br>3,502.96<br>9,060.02<br>10,006.52<br>2,017.15<br>4,696.02<br>27,969.59<br>2,397.81<br>9,655.59<br>13,303.38<br>2,994.73<br>1,151.93<br>79,476.19                                                                                                                                                 | 0.5% 0.8% 0.1% (0.2%) 0.7% 0.5% (0.0%) 0.4% (0.4%) 0.2% 0.7% 0.2% (0.7%) (0.0%)        | 5.5% 7.0% 1.8% (2.6%) (0.1%) (8.6%) (5.4%) (7.6%) 2.3% 4.0% 12.4% (1.4%) 10.3% 9.9%                                                                                                                                                                                                                                                                                                                                                                                                                                                                                                                                                                                                                                                                                                                                                                                                                                                                               | (4.0%)<br>(0.5%)<br>(6.5%)<br>14.2%<br>21.7%<br>(3.9%)<br>(6.2%)<br>1.4%<br>4.0%<br>(7.1%)<br>70.5%<br>(2.8%)<br>7.9%<br>12.8%                                                                                                                                                                                                                                                                                                                                                                                                                                                                                                                                                                                                                                                                                                                                                                                                                                                                                                                                                                                                                                                              |
| Kuwait Kuwait Saudi Arabia UAE - Dubai UAE - Nasdaq Dubai UAE - Abu Dhabi Qatar Bahrain Oman Egypt Jordan Tunisia Morocco Emerging Mari China Russia India Brazil Mexico                                                                    | Main Market Index All Share Index TADAWUL All Share Index DFM General Index  i FTSE NASDAQ Dubai UAE 20 Index FTSE ADX General Index QE 20 Index Bahrain All Share MSX 30 Index EGX 30 ASE Index Tunisia Index MASI  kets  SSE Composite Index RUSSIAN RTS INDEX (\$) SENSEX BOVESPA Stock Index BOLSA Index              | A                                                                                                                                                                                                                                                                     | 5,957.21<br>6,943.01<br>11,658.53<br>4,057.04<br>3,502.96<br>9,060.02<br>10,006.52<br>2,017.15<br>4,696.02<br>27,969.59<br>2,397.81<br>9,655.59<br>13,303.38                                                                                                                                                                                                  | 0.8% 0.1% (0.2%) 0.7% 0.5% (0.0%) 0.4% (0.4%) 0.2% 0.7% 0.2% (0.7%) (0.0%)             | 7.0% 1.8% (2.6%) (0.1%) (8.6%) (5.4%) (7.6%) 2.3% 4.0% 12.4% (1.4%) 10.3% 9.9%                                                                                                                                                                                                                                                                                                                                                                                                                                                                                                                                                                                                                                                                                                                                                                                                                                                                                    | (0.5%)<br>(6.5%)<br>14.2%<br>21.7%<br>(3.9%)<br>(6.2%)<br>1.4%<br>4.0%<br>(7.1%)<br>70.5%<br>(2.8%)<br>7.9%<br>12.8%                                                                                                                                                                                                                                                                                                                                                                                                                                                                                                                                                                                                                                                                                                                                                                                                                                                                                                                                                                                                                                                                        |
| Kuwait Saudi Arabia UAE - Dubai UAE - Nasdaq Dubai UAE - Abu Dhabi Qatar Bahrain Oman Egypt Jordan Tunisia Morocco Emerging Marl China Russia India Brazil Mexico                                                                           | All Share Index TADAWUL All Share Index DFM General Index  i FTSE NASDAQ Dubai UAE 20 Index FTSE ADX General Index QE 20 Index Bahrain All Share MSX 30 Index EGX 30 ASE Index Tunisia Index MASI  kets SSE Composite Index RUSSIAN RTS INDEX (\$) SENSEX BOVESPA Stock Index BOLSA Index                                 | A                                                                                                                                                                                                                                                                     | 6,943.01<br>11,658.53<br>4,057.04<br>3,502.96<br>9,060.02<br>10,006.52<br>2,017.15<br>4,696.02<br>27,969.59<br>2,397.81<br>9,655.59<br>13,303.38                                                                                                                                                                                                              | 0.1% (0.2%) 0.7% 0.5% (0.0%) 0.4% (0.4%) 0.2% 0.7% 0.2% (0.7%) (0.0%)                  | 1.8% (2.6%) (0.1%) (8.6%) (5.4%) (7.6%) 2.3% 4.0% 12.4% (1.4%) 10.3% 9.9%                                                                                                                                                                                                                                                                                                                                                                                                                                                                                                                                                                                                                                                                                                                                                                                                                                                                                         | (6.5%) 14.2% 21.7% (3.9%) (6.2%) 1.4% 4.0% (7.1%) 70.5% (2.8%) 7.9% 12.8%                                                                                                                                                                                                                                                                                                                                                                                                                                                                                                                                                                                                                                                                                                                                                                                                                                                                                                                                                                                                                                                                                                                   |
| Saudi Arabia  UAE - Dubai  UAE - Nasdaq Dubai  UAE - Abu Dhabi  Qatar  Bahrain  Oman  Egypt  Jordan  Tunisia  Morocco  Emerging Mari  China  Russia India  Brazil  Mexico                                                                   | TADAWUL All Share Index DFM General Index  i FTSE NASDAQ Dubai UAE 20 Index FTSE ADX General Index QE 20 Index Bahrain All Share MSX 30 Index EGX 30 ASE Index Tunisia Index MASI  kets SSE Composite Index RUSSIAN RTS INDEX (\$) SENSEX BOVESPA Stock Index BOLSA Index                                                 | Y A A Y Y A A A A                                                                                                                                                                                                                                                     | 11,658.53<br>4,057.04<br>3,502.96<br>9,060.02<br>10,006.52<br>2,017.15<br>4,696.02<br>27,969.59<br>2,397.81<br>9,655.59<br>13,303.38<br>2,994.73<br>1,151.93<br>79,476.19                                                                                                                                                                                     | (0.2%) 0.7% 0.5% (0.0%) 0.4% (0.4%) 0.2% 0.7% (0.0%)  0.9% (0.0%)                      | (2.6%)<br>(0.1%)<br>(8.6%)<br>(5.4%)<br>(7.6%)<br>2.3%<br>4.0%<br>12.4%<br>(1.4%)<br>10.3%<br>9.9%                                                                                                                                                                                                                                                                                                                                                                                                                                                                                                                                                                                                                                                                                                                                                                                                                                                                | 14.2% 21.7% (3.9%) (6.2%) 1.4% 4.0% (7.1%) 70.5% (2.8%) 7.9% 11.8%                                                                                                                                                                                                                                                                                                                                                                                                                                                                                                                                                                                                                                                                                                                                                                                                                                                                                                                                                                                                                                                                                                                          |
| UAE - Dubai UAE - Nasdaq Dubai UAE - Abu Dhabi Qatar Bahrain Oman Egypt Jordan Tunisia Morocco Emerging Mari China Russia India Brazil Mexico                                                                                               | DFM General Index  i FTSE NASDAQ Dubai UAE 20 Index  FTSE ADX General Index  QE 20 Index  Bahrain All Share  MSX 30 Index  EGX 30  ASE Index  Tunisia Index  MASI  kets  SSE Composite Index  RUSSIAN RTS INDEX (\$)  SENSEX  BOVESPA Stock Index  BOLSA Index                                                            | A                                                                                                                                                                                                                                                                     | 4,057.04<br>3,502.96<br>9,060.02<br>10,006.52<br>2,017.15<br>4,696.02<br>27,969.59<br>2,397.81<br>9,655.59<br>13,303.38<br>2,994.73<br>1,151.93<br>79,476.19                                                                                                                                                                                                  | 0.7% 0.5% (0.0%) 0.4% (0.4%) 0.2% 0.7% 0.2% (0.7%) (0.0%)                              | (0.1%)<br>(8.6%)<br>(5.4%)<br>(7.6%)<br>2.3%<br>4.0%<br>12.4%<br>(1.4%)<br>10.3%<br>9.9%                                                                                                                                                                                                                                                                                                                                                                                                                                                                                                                                                                                                                                                                                                                                                                                                                                                                          | 21.7% (3.9%) (6.2%) 1.4% 4.0% (7.1%) 70.5% (2.8%) 7.9% 12.8%                                                                                                                                                                                                                                                                                                                                                                                                                                                                                                                                                                                                                                                                                                                                                                                                                                                                                                                                                                                                                                                                                                                                |
| UAE - Nasdaq Dubai UAE - Abu Dhabi Qatar Bahrain Oman Egypt Jordan Tunisia Morocco Emerging Mari China Russia India Brazil Mexico                                                                                                           | FTSE NASDAQ Dubai UAE 20 Index FTSE ADX General Index QE 20 Index Bahrain All Share MSX 30 Index EGX 30 ASE Index Tunisia Index MASI  kets  SSE Composite Index RUSSIAN RTS INDEX (\$) SENSEX BOVESPA Stock Index BOLSA Index                                                                                             | A                                                                                                                                                                                                                                                                     | 3,502.96<br>9,060.02<br>10,006.52<br>2,017.15<br>4,696.02<br>27,969.59<br>2,397.81<br>9,655.59<br>13,303.38<br>2,994.73<br>1,151.93<br>79,476.19                                                                                                                                                                                                              | 0.5% (0.0%) 0.4% (0.4%) 0.2% 0.7% (0.7%) (0.0%)                                        | (8.6%)<br>(5.4%)<br>(7.6%)<br>2.3%<br>4.0%<br>12.4%<br>(1.4%)<br>10.3%<br>9.9%                                                                                                                                                                                                                                                                                                                                                                                                                                                                                                                                                                                                                                                                                                                                                                                                                                                                                    | (3.9%)<br>(6.2%)<br>1.4%<br>4.0%<br>(7.1%)<br>70.5%<br>(2.8%)<br>7.9%<br>12.8%                                                                                                                                                                                                                                                                                                                                                                                                                                                                                                                                                                                                                                                                                                                                                                                                                                                                                                                                                                                                                                                                                                              |
| UAE - Abu Dhabi  Qatar  Bahrain  Oman  Egypt  Jordan  Tunisia  Morocco  Emerging Mari  China  Russia  India  Brazil  Mexico                                                                                                                 | FTSE ADX General Index  QE 20 Index  Bahrain All Share  MSX 30 Index  EGX 30  ASE Index  Tunisia Index  MASI  Kets  SSE Composite Index  RUSSIAN RTS INDEX (\$)  SENSEX  BOVESPA Stock Index  BOLSA Index                                                                                                                 | *                                                                                                                                                                                                                                                                     | 9,060.02<br>10,006.52<br>2,017.15<br>4,696.02<br>27,969.59<br>2,397.81<br>9,655.59<br>13,303.38<br>2,994.73<br>1,151.93<br>79,476.19                                                                                                                                                                                                                          | (0.0%) 0.4% (0.4%) 0.2% 0.7% 0.2% (0.7%) (0.0%)                                        | (5.4%)<br>(7.6%)<br>2.3%<br>4.0%<br>12.4%<br>(1.4%)<br>10.3%<br>9.9%                                                                                                                                                                                                                                                                                                                                                                                                                                                                                                                                                                                                                                                                                                                                                                                                                                                                                              | (6.2%) 1.4% 4.0% (7.1%) 70.5% (2.8%) 7.9% 12.8%                                                                                                                                                                                                                                                                                                                                                                                                                                                                                                                                                                                                                                                                                                                                                                                                                                                                                                                                                                                                                                                                                                                                             |
| Qatar Bahrain Oman Egypt Jordan Tunisia Morocco Emerging Mari China Russia India Brazil Mexico                                                                                                                                              | QE 20 Index Bahrain All Share MSX 30 Index EGX 30 ASE Index Tunisia Index MASI  Kets  SSE Composite Index RUSSIAN RTS INDEX (\$) SENSEX BOVESPA Stock Index BOLSA Index                                                                                                                                                   | A                                                                                                                                                                                                                                                                     | 10,006.52<br>2,017.15<br>4,696.02<br>27,969.59<br>2,397.81<br>9,655.59<br>13,303.38<br>2,994.73<br>1,151.93<br>79,476.19                                                                                                                                                                                                                                      | 0.4%<br>(0.4%)<br>0.2%<br>0.7%<br>0.2%<br>(0.7%)<br>(0.0%)                             | (7.6%) 2.3% 4.0% 12.4% (1.4%) 10.3% 9.9%                                                                                                                                                                                                                                                                                                                                                                                                                                                                                                                                                                                                                                                                                                                                                                                                                                                                                                                          | 1.4%<br>4.0%<br>(7.1%)<br>70.5%<br>(2.8%)<br>7.9%<br>12.8%                                                                                                                                                                                                                                                                                                                                                                                                                                                                                                                                                                                                                                                                                                                                                                                                                                                                                                                                                                                                                                                                                                                                  |
| Bahrain Oman Egypt Jordan Tunisia Morocco Emerging Mari China Russia India Brazil Mexico                                                                                                                                                    | Bahrain All Share  MSX 30 Index  EGX 30  ASE Index  Tunisia Index  MASI  kets  SSE Composite Index  RUSSIAN RTS INDEX (\$)  SENSEX  BOVESPA Stock Index  BOLSA Index                                                                                                                                                      | *                                                                                                                                                                                                                                                                     | 2,017.15<br>4,696.02<br>27,969.59<br>2,397.81<br>9,655.59<br>13,303.38<br>2,994.73<br>1,151.93<br>79,476.19                                                                                                                                                                                                                                                   | (0.4%) 0.2% 0.7% 0.2% (0.7%) (0.0%)                                                    | 2.3%<br>4.0%<br>12.4%<br>(1.4%)<br>10.3%<br>9.9%                                                                                                                                                                                                                                                                                                                                                                                                                                                                                                                                                                                                                                                                                                                                                                                                                                                                                                                  | 4.0%<br>(7.1%)<br>70.5%<br>(2.8%)<br>7.9%<br>12.8%                                                                                                                                                                                                                                                                                                                                                                                                                                                                                                                                                                                                                                                                                                                                                                                                                                                                                                                                                                                                                                                                                                                                          |
| Oman Egypt Jordan Tunisia Morocco Emerging Marl China Russia India Brazil Mexico                                                                                                                                                            | MSX 30 Index  EGX 30  ASE Index  Tunisia Index  MASI                                                                                                                                                                                                                                                                      | A                                                                                                                                                                                                                                                                     | 4,696.02<br>27,969.59<br>2,397.81<br>9,655.59<br>13,303.38<br>2,994.73<br>1,151.93<br>79,476.19                                                                                                                                                                                                                                                               | 0.2%<br>0.7%<br>0.2%<br>(0.7%)<br>(0.0%)<br>0.9%<br>(0.2%)<br>0.6%                     | 4.0%<br>12.4%<br>(1.4%)<br>10.3%<br>9.9%                                                                                                                                                                                                                                                                                                                                                                                                                                                                                                                                                                                                                                                                                                                                                                                                                                                                                                                          | (7.1%)<br>70.5%<br>(2.8%)<br>7.9%<br>12.8%                                                                                                                                                                                                                                                                                                                                                                                                                                                                                                                                                                                                                                                                                                                                                                                                                                                                                                                                                                                                                                                                                                                                                  |
| Egypt Jordan Tunisia Morocco Emerging Marl China Russia India Brazil Mexico                                                                                                                                                                 | EGX 30  ASE Index  Tunisia Index  MASI                                                                                                                                                                                                                                                                                    | A                                                                                                                                                                                                                                                                     | 27,969.59<br>2,397.81<br>9,655.59<br>13,303.38<br>2,994.73<br>1,151.93<br>79,476.19                                                                                                                                                                                                                                                                           | 0.7%<br>0.2%<br>(0.7%)<br>(0.0%)<br>0.9%<br>(0.2%)<br>0.6%                             | 12.4%<br>(1.4%)<br>10.3%<br>9.9%<br>0.7%<br>6.3%                                                                                                                                                                                                                                                                                                                                                                                                                                                                                                                                                                                                                                                                                                                                                                                                                                                                                                                  | 70.5%<br>(2.8%)<br>7.9%<br>12.8%<br>(3.7%)<br>11.6%                                                                                                                                                                                                                                                                                                                                                                                                                                                                                                                                                                                                                                                                                                                                                                                                                                                                                                                                                                                                                                                                                                                                         |
| Jordan Tunisia Morocco Emerging Marl China Russia India Brazil Mexico                                                                                                                                                                       | ASE Index Tunisia Index MASI  kets  SSE Composite Index RUSSIAN RTS INDEX (\$) SENSEX BOVESPA Stock Index BOLSA Index                                                                                                                                                                                                     | A                                                                                                                                                                                                                                                                     | 2,397.81<br>9,655.59<br>13,303.38<br>2,994.73<br>1,151.93<br>79,476.19                                                                                                                                                                                                                                                                                        | 0.2%<br>(0.7%)<br>(0.0%)<br>0.9%<br>(0.2%)<br>0.6%                                     | (1.4%)<br>10.3%<br>9.9%<br>0.7%<br>6.3%                                                                                                                                                                                                                                                                                                                                                                                                                                                                                                                                                                                                                                                                                                                                                                                                                                                                                                                           | (2.8%)<br>7.9%<br>12.8%<br>(3.7%)<br>11.6%                                                                                                                                                                                                                                                                                                                                                                                                                                                                                                                                                                                                                                                                                                                                                                                                                                                                                                                                                                                                                                                                                                                                                  |
| Tunisia Morocco Emerging Mari China Russia India Brazil Mexico                                                                                                                                                                              | Tunisia Index MASI  kets  SSE Composite Index RUSSIAN RTS INDEX (\$) SENSEX BOVESPA Stock Index BOLSA Index                                                                                                                                                                                                               | * * * * * * * * * * * * * * * * * * *                                                                                                                                                                                                                                 | 9,655.59<br>13,303.38<br>2,994.73<br>1,151.93<br>79,476.19                                                                                                                                                                                                                                                                                                    | (0.7%)<br>(0.0%)<br>0.9%<br>(0.2%)<br>0.6%                                             | 10.3%<br>9.9%<br>0.7%<br>6.3%                                                                                                                                                                                                                                                                                                                                                                                                                                                                                                                                                                                                                                                                                                                                                                                                                                                                                                                                     | 7.9%<br>12.8%<br>(3.7%)<br>11.6%                                                                                                                                                                                                                                                                                                                                                                                                                                                                                                                                                                                                                                                                                                                                                                                                                                                                                                                                                                                                                                                                                                                                                            |
| Morocco Emerging Mari China Russia India Brazil Mexico                                                                                                                                                                                      | MASI  kets  SSE Composite Index  RUSSIAN RTS INDEX (\$)  SENSEX  BOVESPA Stock Index  BOLSA Index                                                                                                                                                                                                                         | <b>Y A A A</b>                                                                                                                                                                                                                                                        | 2,994.73<br>1,151.93<br>79,476.19                                                                                                                                                                                                                                                                                                                             | (0.0%)<br>0.9%<br>(0.2%)<br>0.6%                                                       | 9.9%<br>0.7%<br>6.3%                                                                                                                                                                                                                                                                                                                                                                                                                                                                                                                                                                                                                                                                                                                                                                                                                                                                                                                                              | (3.7%)<br>11.6%                                                                                                                                                                                                                                                                                                                                                                                                                                                                                                                                                                                                                                                                                                                                                                                                                                                                                                                                                                                                                                                                                                                                                                             |
| Emerging Mari China Russia India Brazil Mexico                                                                                                                                                                                              | SSE Composite Index RUSSIAN RTS INDEX (\$) SENSEX BOVESPA Stock Index BOLSA Index                                                                                                                                                                                                                                         | <b>A Y A A</b>                                                                                                                                                                                                                                                        | 2,994.73<br>1,151.93<br>79,476.19                                                                                                                                                                                                                                                                                                                             | 0.9%<br>(0.2%)<br>0.6%                                                                 | 0.7%<br>6.3%                                                                                                                                                                                                                                                                                                                                                                                                                                                                                                                                                                                                                                                                                                                                                                                                                                                                                                                                                      | (3.7%)                                                                                                                                                                                                                                                                                                                                                                                                                                                                                                                                                                                                                                                                                                                                                                                                                                                                                                                                                                                                                                                                                                                                                                                      |
| China Russia India Brazil Mexico                                                                                                                                                                                                            | SSE Composite Index RUSSIAN RTS INDEX (\$) SENSEX BOVESPA Stock Index BOLSA Index                                                                                                                                                                                                                                         | <b>*</b>                                                                                                                                                                                                                                                              | 1,151.93<br>79,476.19                                                                                                                                                                                                                                                                                                                                         | (0.2%)<br>0.6%                                                                         | 6.3%                                                                                                                                                                                                                                                                                                                                                                                                                                                                                                                                                                                                                                                                                                                                                                                                                                                                                                                                                              | 11.6%                                                                                                                                                                                                                                                                                                                                                                                                                                                                                                                                                                                                                                                                                                                                                                                                                                                                                                                                                                                                                                                                                                                                                                                       |
| China Russia India Brazil Mexico                                                                                                                                                                                                            | SSE Composite Index RUSSIAN RTS INDEX (\$) SENSEX BOVESPA Stock Index BOLSA Index                                                                                                                                                                                                                                         | <b>*</b>                                                                                                                                                                                                                                                              | 1,151.93<br>79,476.19                                                                                                                                                                                                                                                                                                                                         | (0.2%)<br>0.6%                                                                         | 6.3%                                                                                                                                                                                                                                                                                                                                                                                                                                                                                                                                                                                                                                                                                                                                                                                                                                                                                                                                                              | 11.6%                                                                                                                                                                                                                                                                                                                                                                                                                                                                                                                                                                                                                                                                                                                                                                                                                                                                                                                                                                                                                                                                                                                                                                                       |
| India<br>Brazil<br>Mexico                                                                                                                                                                                                                   | SENSEX BOVESPA Stock Index BOLSA Index                                                                                                                                                                                                                                                                                    | <b>A</b>                                                                                                                                                                                                                                                              | 79,476.19                                                                                                                                                                                                                                                                                                                                                     | 0.6%                                                                                   |                                                                                                                                                                                                                                                                                                                                                                                                                                                                                                                                                                                                                                                                                                                                                                                                                                                                                                                                                                   |                                                                                                                                                                                                                                                                                                                                                                                                                                                                                                                                                                                                                                                                                                                                                                                                                                                                                                                                                                                                                                                                                                                                                                                             |
| Brazil<br>Mexico                                                                                                                                                                                                                            | BOVESPA Stock Index BOLSA Index                                                                                                                                                                                                                                                                                           | •                                                                                                                                                                                                                                                                     |                                                                                                                                                                                                                                                                                                                                                               |                                                                                        | 10.0%                                                                                                                                                                                                                                                                                                                                                                                                                                                                                                                                                                                                                                                                                                                                                                                                                                                                                                                                                             |                                                                                                                                                                                                                                                                                                                                                                                                                                                                                                                                                                                                                                                                                                                                                                                                                                                                                                                                                                                                                                                                                                                                                                                             |
| Mexico                                                                                                                                                                                                                                      | BOLSA Index                                                                                                                                                                                                                                                                                                               |                                                                                                                                                                                                                                                                       | 124,718.07                                                                                                                                                                                                                                                                                                                                                    | 0.7%                                                                                   |                                                                                                                                                                                                                                                                                                                                                                                                                                                                                                                                                                                                                                                                                                                                                                                                                                                                                                                                                                   | 18.7%                                                                                                                                                                                                                                                                                                                                                                                                                                                                                                                                                                                                                                                                                                                                                                                                                                                                                                                                                                                                                                                                                                                                                                                       |
|                                                                                                                                                                                                                                             |                                                                                                                                                                                                                                                                                                                           | <b>A</b>                                                                                                                                                                                                                                                              |                                                                                                                                                                                                                                                                                                                                                               | ÷ /0                                                                                   | (7.1%)                                                                                                                                                                                                                                                                                                                                                                                                                                                                                                                                                                                                                                                                                                                                                                                                                                                                                                                                                            | 22.3%                                                                                                                                                                                                                                                                                                                                                                                                                                                                                                                                                                                                                                                                                                                                                                                                                                                                                                                                                                                                                                                                                                                                                                                       |
| Emerging Markets                                                                                                                                                                                                                            | MSCI EM Index                                                                                                                                                                                                                                                                                                             |                                                                                                                                                                                                                                                                       | 52,883.97                                                                                                                                                                                                                                                                                                                                                     | 0.9%                                                                                   | (7.8%)                                                                                                                                                                                                                                                                                                                                                                                                                                                                                                                                                                                                                                                                                                                                                                                                                                                                                                                                                            | 18.4%                                                                                                                                                                                                                                                                                                                                                                                                                                                                                                                                                                                                                                                                                                                                                                                                                                                                                                                                                                                                                                                                                                                                                                                       |
|                                                                                                                                                                                                                                             |                                                                                                                                                                                                                                                                                                                           | <b>A</b>                                                                                                                                                                                                                                                              | 1,087.38                                                                                                                                                                                                                                                                                                                                                      | 0.1%                                                                                   | 6.2%                                                                                                                                                                                                                                                                                                                                                                                                                                                                                                                                                                                                                                                                                                                                                                                                                                                                                                                                                              | 7.0%                                                                                                                                                                                                                                                                                                                                                                                                                                                                                                                                                                                                                                                                                                                                                                                                                                                                                                                                                                                                                                                                                                                                                                                        |
| <b>Global Markets</b>                                                                                                                                                                                                                       | <u> </u>                                                                                                                                                                                                                                                                                                                  |                                                                                                                                                                                                                                                                       |                                                                                                                                                                                                                                                                                                                                                               |                                                                                        |                                                                                                                                                                                                                                                                                                                                                                                                                                                                                                                                                                                                                                                                                                                                                                                                                                                                                                                                                                   |                                                                                                                                                                                                                                                                                                                                                                                                                                                                                                                                                                                                                                                                                                                                                                                                                                                                                                                                                                                                                                                                                                                                                                                             |
| World                                                                                                                                                                                                                                       | MSCI World Index                                                                                                                                                                                                                                                                                                          | <u> </u>                                                                                                                                                                                                                                                              | 3,519.95                                                                                                                                                                                                                                                                                                                                                      | 0.2%                                                                                   | 11.1%                                                                                                                                                                                                                                                                                                                                                                                                                                                                                                                                                                                                                                                                                                                                                                                                                                                                                                                                                             | 21.8%                                                                                                                                                                                                                                                                                                                                                                                                                                                                                                                                                                                                                                                                                                                                                                                                                                                                                                                                                                                                                                                                                                                                                                                       |
| Asia                                                                                                                                                                                                                                        | MSCI Asia Pacific                                                                                                                                                                                                                                                                                                         | <b>A</b>                                                                                                                                                                                                                                                              | 567.00                                                                                                                                                                                                                                                                                                                                                        | 0.0%                                                                                   | 7.2%                                                                                                                                                                                                                                                                                                                                                                                                                                                                                                                                                                                                                                                                                                                                                                                                                                                                                                                                                              | 4.6%                                                                                                                                                                                                                                                                                                                                                                                                                                                                                                                                                                                                                                                                                                                                                                                                                                                                                                                                                                                                                                                                                                                                                                                        |
| Europe                                                                                                                                                                                                                                      | DJ Stoxx 600                                                                                                                                                                                                                                                                                                              | <b>A</b>                                                                                                                                                                                                                                                              | 513.04                                                                                                                                                                                                                                                                                                                                                        | 0.3%                                                                                   | 7.1%                                                                                                                                                                                                                                                                                                                                                                                                                                                                                                                                                                                                                                                                                                                                                                                                                                                                                                                                                              | 12.7%                                                                                                                                                                                                                                                                                                                                                                                                                                                                                                                                                                                                                                                                                                                                                                                                                                                                                                                                                                                                                                                                                                                                                                                       |
| Europe                                                                                                                                                                                                                                      | FTSEurofirst 300                                                                                                                                                                                                                                                                                                          | <b>A</b>                                                                                                                                                                                                                                                              | 2,037.74                                                                                                                                                                                                                                                                                                                                                      | 0.3%                                                                                   | 7.9%                                                                                                                                                                                                                                                                                                                                                                                                                                                                                                                                                                                                                                                                                                                                                                                                                                                                                                                                                              | 12.5%                                                                                                                                                                                                                                                                                                                                                                                                                                                                                                                                                                                                                                                                                                                                                                                                                                                                                                                                                                                                                                                                                                                                                                                       |
| U.S.A                                                                                                                                                                                                                                       | S&P 500                                                                                                                                                                                                                                                                                                                   | <b>A</b>                                                                                                                                                                                                                                                              | 5,475.09                                                                                                                                                                                                                                                                                                                                                      | 0.3%                                                                                   | 14.8%                                                                                                                                                                                                                                                                                                                                                                                                                                                                                                                                                                                                                                                                                                                                                                                                                                                                                                                                                             | 24.2%                                                                                                                                                                                                                                                                                                                                                                                                                                                                                                                                                                                                                                                                                                                                                                                                                                                                                                                                                                                                                                                                                                                                                                                       |
| U.S.A                                                                                                                                                                                                                                       | DJIA                                                                                                                                                                                                                                                                                                                      | <b>A</b>                                                                                                                                                                                                                                                              | 39,169.52                                                                                                                                                                                                                                                                                                                                                     | 0.1%                                                                                   | 3.9%                                                                                                                                                                                                                                                                                                                                                                                                                                                                                                                                                                                                                                                                                                                                                                                                                                                                                                                                                              | 13.7%                                                                                                                                                                                                                                                                                                                                                                                                                                                                                                                                                                                                                                                                                                                                                                                                                                                                                                                                                                                                                                                                                                                                                                                       |
| U.S.A                                                                                                                                                                                                                                       | NASDAQ Composite                                                                                                                                                                                                                                                                                                          | <b>A</b>                                                                                                                                                                                                                                                              | 17,879.30                                                                                                                                                                                                                                                                                                                                                     | 0.8%                                                                                   | 19.1%                                                                                                                                                                                                                                                                                                                                                                                                                                                                                                                                                                                                                                                                                                                                                                                                                                                                                                                                                             | 43.4%                                                                                                                                                                                                                                                                                                                                                                                                                                                                                                                                                                                                                                                                                                                                                                                                                                                                                                                                                                                                                                                                                                                                                                                       |
| UK                                                                                                                                                                                                                                          | FTSE 100                                                                                                                                                                                                                                                                                                                  | •                                                                                                                                                                                                                                                                     | 8,166.76                                                                                                                                                                                                                                                                                                                                                      | 0.0%                                                                                   | 5.6%                                                                                                                                                                                                                                                                                                                                                                                                                                                                                                                                                                                                                                                                                                                                                                                                                                                                                                                                                              | 3.8%                                                                                                                                                                                                                                                                                                                                                                                                                                                                                                                                                                                                                                                                                                                                                                                                                                                                                                                                                                                                                                                                                                                                                                                        |
|                                                                                                                                                                                                                                             | DAX                                                                                                                                                                                                                                                                                                                       | <b>A</b>                                                                                                                                                                                                                                                              | 18,290.66                                                                                                                                                                                                                                                                                                                                                     | 0.3%                                                                                   | 9.2%                                                                                                                                                                                                                                                                                                                                                                                                                                                                                                                                                                                                                                                                                                                                                                                                                                                                                                                                                              | 20.3%                                                                                                                                                                                                                                                                                                                                                                                                                                                                                                                                                                                                                                                                                                                                                                                                                                                                                                                                                                                                                                                                                                                                                                                       |
| Japan                                                                                                                                                                                                                                       | NIKKEI 225                                                                                                                                                                                                                                                                                                                | <b>A</b>                                                                                                                                                                                                                                                              | 39,631.06                                                                                                                                                                                                                                                                                                                                                     | 0.1%                                                                                   | 18.4%                                                                                                                                                                                                                                                                                                                                                                                                                                                                                                                                                                                                                                                                                                                                                                                                                                                                                                                                                             | 28.2%                                                                                                                                                                                                                                                                                                                                                                                                                                                                                                                                                                                                                                                                                                                                                                                                                                                                                                                                                                                                                                                                                                                                                                                       |
| Hong Kong                                                                                                                                                                                                                                   | HANG SENG INDEX                                                                                                                                                                                                                                                                                                           | <b>A</b>                                                                                                                                                                                                                                                              | 17,718.61                                                                                                                                                                                                                                                                                                                                                     | 0.0%                                                                                   | 3.9%                                                                                                                                                                                                                                                                                                                                                                                                                                                                                                                                                                                                                                                                                                                                                                                                                                                                                                                                                              | (13.8%)                                                                                                                                                                                                                                                                                                                                                                                                                                                                                                                                                                                                                                                                                                                                                                                                                                                                                                                                                                                                                                                                                                                                                                                     |
| Currencies                                                                                                                                                                                                                                  |                                                                                                                                                                                                                                                                                                                           |                                                                                                                                                                                                                                                                       |                                                                                                                                                                                                                                                                                                                                                               |                                                                                        |                                                                                                                                                                                                                                                                                                                                                                                                                                                                                                                                                                                                                                                                                                                                                                                                                                                                                                                                                                   |                                                                                                                                                                                                                                                                                                                                                                                                                                                                                                                                                                                                                                                                                                                                                                                                                                                                                                                                                                                                                                                                                                                                                                                             |
|                                                                                                                                                                                                                                             | USD vs. World Currencies Basket                                                                                                                                                                                                                                                                                           | _                                                                                                                                                                                                                                                                     | 105.90                                                                                                                                                                                                                                                                                                                                                        | 0.0%                                                                                   | 4.51%                                                                                                                                                                                                                                                                                                                                                                                                                                                                                                                                                                                                                                                                                                                                                                                                                                                                                                                                                             | (2.1%)                                                                                                                                                                                                                                                                                                                                                                                                                                                                                                                                                                                                                                                                                                                                                                                                                                                                                                                                                                                                                                                                                                                                                                                      |
|                                                                                                                                                                                                                                             |                                                                                                                                                                                                                                                                                                                           |                                                                                                                                                                                                                                                                       |                                                                                                                                                                                                                                                                                                                                                               |                                                                                        |                                                                                                                                                                                                                                                                                                                                                                                                                                                                                                                                                                                                                                                                                                                                                                                                                                                                                                                                                                   | 5.4%                                                                                                                                                                                                                                                                                                                                                                                                                                                                                                                                                                                                                                                                                                                                                                                                                                                                                                                                                                                                                                                                                                                                                                                        |
|                                                                                                                                                                                                                                             |                                                                                                                                                                                                                                                                                                                           |                                                                                                                                                                                                                                                                       |                                                                                                                                                                                                                                                                                                                                                               |                                                                                        |                                                                                                                                                                                                                                                                                                                                                                                                                                                                                                                                                                                                                                                                                                                                                                                                                                                                                                                                                                   | 3.1%                                                                                                                                                                                                                                                                                                                                                                                                                                                                                                                                                                                                                                                                                                                                                                                                                                                                                                                                                                                                                                                                                                                                                                                        |
|                                                                                                                                                                                                                                             |                                                                                                                                                                                                                                                                                                                           |                                                                                                                                                                                                                                                                       |                                                                                                                                                                                                                                                                                                                                                               |                                                                                        |                                                                                                                                                                                                                                                                                                                                                                                                                                                                                                                                                                                                                                                                                                                                                                                                                                                                                                                                                                   | (0.4%)                                                                                                                                                                                                                                                                                                                                                                                                                                                                                                                                                                                                                                                                                                                                                                                                                                                                                                                                                                                                                                                                                                                                                                                      |
|                                                                                                                                                                                                                                             |                                                                                                                                                                                                                                                                                                                           |                                                                                                                                                                                                                                                                       |                                                                                                                                                                                                                                                                                                                                                               | 2.20,0                                                                                 |                                                                                                                                                                                                                                                                                                                                                                                                                                                                                                                                                                                                                                                                                                                                                                                                                                                                                                                                                                   | (59)                                                                                                                                                                                                                                                                                                                                                                                                                                                                                                                                                                                                                                                                                                                                                                                                                                                                                                                                                                                                                                                                                                                                                                                        |
|                                                                                                                                                                                                                                             |                                                                                                                                                                                                                                                                                                                           |                                                                                                                                                                                                                                                                       | 96 60                                                                                                                                                                                                                                                                                                                                                         | 0.29/                                                                                  | 12.49/                                                                                                                                                                                                                                                                                                                                                                                                                                                                                                                                                                                                                                                                                                                                                                                                                                                                                                                                                            | (40.20/)                                                                                                                                                                                                                                                                                                                                                                                                                                                                                                                                                                                                                                                                                                                                                                                                                                                                                                                                                                                                                                                                                                                                                                                    |
|                                                                                                                                                                                                                                             |                                                                                                                                                                                                                                                                                                                           |                                                                                                                                                                                                                                                                       |                                                                                                                                                                                                                                                                                                                                                               |                                                                                        |                                                                                                                                                                                                                                                                                                                                                                                                                                                                                                                                                                                                                                                                                                                                                                                                                                                                                                                                                                   | (10.3%)                                                                                                                                                                                                                                                                                                                                                                                                                                                                                                                                                                                                                                                                                                                                                                                                                                                                                                                                                                                                                                                                                                                                                                                     |
| 10                                                                                                                                                                                                                                          |                                                                                                                                                                                                                                                                                                                           |                                                                                                                                                                                                                                                                       |                                                                                                                                                                                                                                                                                                                                                               |                                                                                        |                                                                                                                                                                                                                                                                                                                                                                                                                                                                                                                                                                                                                                                                                                                                                                                                                                                                                                                                                                   | (10.7%)                                                                                                                                                                                                                                                                                                                                                                                                                                                                                                                                                                                                                                                                                                                                                                                                                                                                                                                                                                                                                                                                                                                                                                                     |
| Natural Cas                                                                                                                                                                                                                                 |                                                                                                                                                                                                                                                                                                                           |                                                                                                                                                                                                                                                                       |                                                                                                                                                                                                                                                                                                                                                               |                                                                                        |                                                                                                                                                                                                                                                                                                                                                                                                                                                                                                                                                                                                                                                                                                                                                                                                                                                                                                                                                                   | (49.1%)                                                                                                                                                                                                                                                                                                                                                                                                                                                                                                                                                                                                                                                                                                                                                                                                                                                                                                                                                                                                                                                                                                                                                                                     |
| Gold                                                                                                                                                                                                                                        | ·                                                                                                                                                                                                                                                                                                                         |                                                                                                                                                                                                                                                                       |                                                                                                                                                                                                                                                                                                                                                               |                                                                                        |                                                                                                                                                                                                                                                                                                                                                                                                                                                                                                                                                                                                                                                                                                                                                                                                                                                                                                                                                                   | 13.1%                                                                                                                                                                                                                                                                                                                                                                                                                                                                                                                                                                                                                                                                                                                                                                                                                                                                                                                                                                                                                                                                                                                                                                                       |
|                                                                                                                                                                                                                                             | 0.1 0 1 0/0                                                                                                                                                                                                                                                                                                               | <b>A</b>                                                                                                                                                                                                                                                              | 29.45                                                                                                                                                                                                                                                                                                                                                         | 1.1%                                                                                   | 23.8%<br>48.8%                                                                                                                                                                                                                                                                                                                                                                                                                                                                                                                                                                                                                                                                                                                                                                                                                                                                                                                                                    | (0.7%)                                                                                                                                                                                                                                                                                                                                                                                                                                                                                                                                                                                                                                                                                                                                                                                                                                                                                                                                                                                                                                                                                                                                                                                      |
|                                                                                                                                                                                                                                             | Germany Japan Hong Kong  Currencies USD GBP/USD EUR/USD KWD/USD  Other Asset C Oil Oil Oil Natural Gas Gold                                                                                                                                                                                                               | Germany DAX Japan NIKKEI 225 Hong Kong HANG SENG INDEX  Currencies  USD USD vs. World Currencies Basket GBP/USD British Pound / USD Cross EUR/USD Euro / USD Cross KWD/USD Kuwaiti Dinar / USD Cross  Other Asset Classes Oil Brent Oil NYMEX Natural Gas (USD/MMBtu) | Germany  Japan  NIKKEI 225  Hong Kong  HANG SENG INDEX   Currencies  USD  USD VS. World Currencies Basket  GBP/USD  British Pound / USD Cross  EUR/USD  Euro / USD Cross  KWD/USD  Kuwaiti Dinar / USD Cross  Other Asset Classes  Oil  Brent  Oil  NYMEX  A  Natural Gas  NYMEX Natural Gas (USD/MMBtu)  Gold  Gold Spot \$/Oz  A  Silver  Silver Spot \$/Oz | Germany   DAX                                                                          | Germany         DAX         ▲         18,290.66         0.3%           Japan         NIKKEI 225         ▲         39,631.06         0.1%           Hong Kong         HANG SENG INDEX         ▲         17,718.61         0.0%           Currencies           USD         USD vs. World Currencies Basket         ▲         105.90         0.0%           GBP/USD         British Pound / USD Cross         ▲         1.27         0.04%           EUR/USD         Euro / USD Cross         ▲         1.07         0.25%           KWD/USD         Kuwaiti Dinar / USD Cross         ▲         3.26         0.06%           Other Asset Classes           Oil         Brent         ▲         86.60         0.2%           Oil         NYMEX         ▲         83.38         2.3%           Natural Gas         NYMEX Natural Gas (USD/MMBtu)         ▼         2.48         (4.7%)           Gold         Gold Spot \$/Oz         ▲         2,331.90         0.2% | Germany         DAX         ▲         18,290.66         0.3%         9.2%           Japan         NIKKEI 225         ▲         39,631.06         0.1%         18.4%           Hong Kong         HANG SENG INDEX         ▲         17,718.61         0.0%         3.9%           Currencies           USD         USD vs. World Currencies Basket         ▲         105.90         0.0%         4.51%           GBP/USD         British Pound / USD Cross         ▲         1.27         0.04%         (0.64%)           EUR/USD         Euro / USD Cross         ▲         1.07         0.25%         (2.71%)           KWD/USD         Kuwaiti Dinar / USD Cross         ▲         3.26         0.06%         0.26%           Other Asset Classes           Oil         Brent         ▲         86.60         0.2%         12.4%           Oil         NYMEX         ▲         83.38         2.3%         16.4%           Natural Gas         NYMEX Natural Gas (USD/MMBtu)         ▼         2.48         (4.7%)         (8.1%)           Gold         Gold Spot \$/Oz         ▲         2,331.90         0.2%         13.0%           Silver         Silver Spot \$/Oz <td< td=""></td<> |