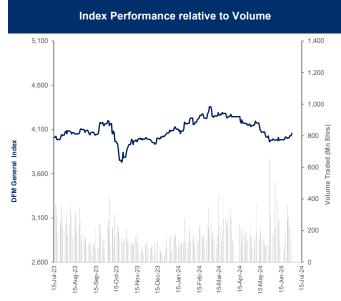

e          | Price | Daily  | Value    |
|--------------------------------------|-------|--------|----------|
|                                      | (SAR) | % Chg  | (SAR Mn) |
| Saudi Arabian Oil Co                 | 28.00 | 0.4%   | 776.30   |
| AL TAISEER Group Talco Industrial Co | 62.70 | 8.9%   | 527.80   |
| Miahona Co                           | 27.90 | (1.9%) | 361.06   |
| Rasan Information Technology Company | 66.00 | (2.9%) | 289.31   |
| Saudi Manpower Solutions             | 8.79  | (0.1%) | 270.99   |

**9**3

Source: Bloomberg, Kamco Invest Research

Saudi Real Estate Co

National Medical Care Co

YTD-24

% Chg

(2.6%)

(10.6%)

183.5

4,996.0

350,026

Average Daily

% Chg

(0.2%)

0.1%

347.5

8,561.7

534,945



# **Dubai Financial Market Daily Report**

July 2, 2024



| Sector Returns         |             |       |       |         |  |
|------------------------|-------------|-------|-------|---------|--|
|                        | Market Cap. | DTD   | MTD   | YTD     |  |
|                        | (AED Mn)    | % Chg | % Chg | % Chg   |  |
| Dubai Financial Market | 681,146.9   | 0.7%  | 0.7%  | (0.6%)  |  |
| Financials             | 296,833.5   | 0.2%  | 0.2%  | 2.2%    |  |
| Real Estate            | 124,429.5   | 0.2%  | 0.2%  | 5.8%    |  |
| Industrial             | 80,435.6    | 0.9%  | 0.9%  | (11.9%) |  |
| Materials              | 922.1       | 0.0%  | 0.0%  | 7.1%    |  |
| Consumer Staples       | 28,026.8    | 3.1%  | 3.1%  | 14.9%   |  |
| Consumer Discretionary | 3,950.0     | 0.6%  | 0.6%  | (4.6%)  |  |
| Telecommunication      | 2