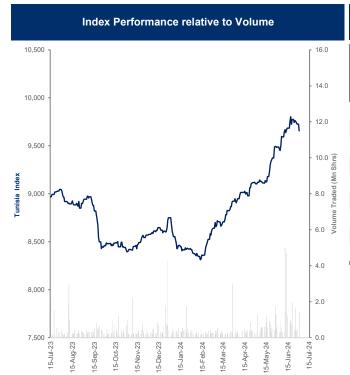

# MENA Markets Daily Report

July 2, 2024

| MENA Countrie  Kuwait  Kuwait  Kuwait  Kuwait  Saudi Arabia  UAE - Dubai  UAE - Nasdaq Dubai  UAE - Abu Dhabi  Qatar  Bahrain  Oman  Egypt  Jordan  Tunisia  Morocco  Emerging Marl  China  Russia  India  Brazil  Mexico  Emerging Markets | Premier Market Index Main 50 Index Main 50 Index Main Market Index All Share Index TADAWUL All Share Index DFM General Index i FTSE NASDAQ Dubai UAE 20 Index FTSE ADX General Index QE 20 Index Bahrain All Share MSX 30 Index EGX 30 ASE Index Tunisia Index MASI                                                       | Y A A A Y Y A A A A A A A A A A A A A A                                                                                                                                                                                                                               | 7,539.70<br>5,790.42<br>5,957.21<br>6,943.01<br>11,658.53<br>4,057.04<br>3,502.96<br>9,060.02<br>10,006.52<br>2,017.15<br>4,696.02<br>27,969.59<br>2,397.81<br>9,655.59<br>13,303.38                                                                                                                                                                          | (0.1%) 0.5% 0.8% 0.1% (0.2%) 0.7% 0.5% (0.0%) 0.4% (0.4%) 0.2% 0.7% 0.2% (0.7%) (0.0%) | 0.8% 5.5% 7.0% 1.8% (2.6%) (0.1%) (8.6%) (5.4%) (7.6%) 2.3% 4.0% 12.4% (1.4%) 10.3% 9.9%                                                                                                                                                                                                                                                                                                                                                                                                                                                                                                                                                                                                                                                                                                                                                                                                                                                                          | (7.9%)<br>(4.0%)<br>(0.5%)<br>(6.5%)<br>14.2%<br>21.7%<br>(3.9%)<br>(6.2%)<br>1.4%<br>4.0%<br>(7.1%)<br>70.5%<br>(2.8%)<br>7.9%<br>12.8%                                                                                                                                                                                                                                                                                                                                                                                                                                                                                                                                                                                                                                                                                                                                                                                                                                                                                                                                                                                                                                                    |
|---------------------------------------------------------------------------------------------------------------------------------------------------------------------------------------------------------------------------------------------|---------------------------------------------------------------------------------------------------------------------------------------------------------------------------------------------------------------------------------------------------------------------------------------------------------------------------|-----------------------------------------------------------------------------------------------------------------------------------------------------------------------------------------------------------------------------------------------------------------------|---------------------------------------------------------------------------------------------------------------------------------------------------------------------------------------------------------------------------------------------------------------------------------------------------------------------------------------------------------------|----------------------------------------------------------------------------------------|-------------------------------------------------------------------------------------------------------------------------------------------------------------------------------------------------------------------------------------------------------------------------------------------------------------------------------------------------------------------------------------------------------------------------------------------------------------------------------------------------------------------------------------------------------------------------------------------------------------------------------------------------------------------------------------------------------------------------------------------------------------------------------------------------------------------------------------------------------------------------------------------------------------------------------------------------------------------|---------------------------------------------------------------------------------------------------------------------------------------------------------------------------------------------------------------------------------------------------------------------------------------------------------------------------------------------------------------------------------------------------------------------------------------------------------------------------------------------------------------------------------------------------------------------------------------------------------------------------------------------------------------------------------------------------------------------------------------------------------------------------------------------------------------------------------------------------------------------------------------------------------------------------------------------------------------------------------------------------------------------------------------------------------------------------------------------------------------------------------------------------------------------------------------------|
| Kuwait Kuwait Kuwait Saudi Arabia UAE - Dubai UAE - Nasdaq Dubai UAE - Abu Dhabi Qatar Bahrain Oman Egypt Jordan Tunisia Morocco Emerging Mari China Russia India Brazil Mexico                                                             | Main 50 Index Main Market Index All Share Index TADAWUL All Share Index DFM General Index i FTSE NASDAQ Dubai UAE 20 Index FTSE ADX General Index QE 20 Index Bahrain All Share MSX 30 Index EGX 30 ASE Index Tunisia Index MASI  kets  SSE Composite Index RUSSIAN RTS INDEX (\$) SENSEX BOVESPA Stock Index BOLSA Index | A A Y A A A Y A A A A A A A A A A A A A                                                                                                                                                                                                                               | 5,790.42<br>5,957.21<br>6,943.01<br>11,658.53<br>4,057.04<br>3,502.96<br>9,060.02<br>10,006.52<br>2,017.15<br>4,696.02<br>27,969.59<br>2,397.81<br>9,655.59<br>13,303.38<br>2,994.73<br>1,151.93<br>79,476.19                                                                                                                                                 | 0.5% 0.8% 0.1% (0.2%) 0.7% 0.5% (0.0%) 0.4% (0.4%) 0.2% 0.7% 0.2% (0.7%) (0.0%)        | 5.5% 7.0% 1.8% (2.6%) (0.1%) (8.6%) (5.4%) (7.6%) 2.3% 4.0% 12.4% (1.4%) 10.3% 9.9%                                                                                                                                                                                                                                                                                                                                                                                                                                                                                                                                                                                                                                                                                                                                                                                                                                                                               | (4.0%)<br>(0.5%)<br>(6.5%)<br>14.2%<br>21.7%<br>(3.9%)<br>(6.2%)<br>1.4%<br>4.0%<br>(7.1%)<br>70.5%<br>(2.8%)<br>7.9%<br>12.8%                                                                                                                                                                                                                                                                                                                                                                                                                                                                                                                                                                                                                                                                                                                                                                                                                                                                                                                                                                                                                                                              |
| Kuwait Kuwait Saudi Arabia UAE - Dubai UAE - Nasdaq Dubai UAE - Abu Dhabi Qatar Bahrain Oman Egypt Jordan Tunisia Morocco Emerging Mari China Russia India Brazil Mexico                                                                    | Main Market Index All Share Index TADAWUL All Share Index DFM General Index  i FTSE NASDAQ Dubai UAE 20 Index FTSE ADX General Index QE 20 Index Bahrain All Share MSX 30 Index EGX 30 ASE Index Tunisia Index MASI  kets  SSE Composite Index RUSSIAN RTS INDEX (\$) SENSEX BOVESPA Stock Index BOLSA Index              | A                                                                                                                                                                                                                                                                     | 5,957.21<br>6,943.01<br>11,658.53<br>4,057.04<br>3,502.96<br>9,060.02<br>10,006.52<br>2,017.15<br>4,696.02<br>27,969.59<br>2,397.81<br>9,655.59<br>13,303.38                                                                                                                                                                                                  | 0.8% 0.1% (0.2%) 0.7% 0.5% (0.0%) 0.4% (0.4%) 0.2% 0.7% 0.2% (0.7%) (0.0%)             | 7.0% 1.8% (2.6%) (0.1%) (8.6%) (5.4%) (7.6%) 2.3% 4.0% 12.4% (1.4%) 10.3% 9.9%                                                                                                                                                                                                                                                                                                                                                                                                                                                                                                                                                                                                                                                                                                                                                                                                                                                                                    | (0.5%)<br>(6.5%)<br>14.2%<br>21.7%<br>(3.9%)<br>(6.2%)<br>1.4%<br>4.0%<br>(7.1%)<br>70.5%<br>(2.8%)<br>7.9%<br>12.8%                                                                                                                                                                                                                                                                                                                                                                                                                                                                                                                                                                                                                                                                                                                                                                                                                                                                                                                                                                                                                                                                        |
| Kuwait Saudi Arabia UAE - Dubai UAE - Nasdaq Dubai UAE - Abu Dhabi Qatar Bahrain Oman Egypt Jordan Tunisia Morocco Emerging Marl China Russia India Brazil Mexico                                                                           | All Share Index TADAWUL All Share Index DFM General Index  i FTSE NASDAQ Dubai UAE 20 Index FTSE ADX General Index QE 20 Index Bahrain All Share MSX 30 Index EGX 30 ASE Index Tunisia Index MASI  kets SSE Composite Index RUSSIAN RTS INDEX (\$) SENSEX BOVESPA Stock Index BOLSA Index                                 | A                                                                                                                                                                                                                                                                     | 6,943.01<br>11,658.53<br>4,057.04<br>3,502.96<br>9,060.02<br>10,006.52<br>2,017.15<br>4,696.02<br>27,969.59<br>2,397.81<br>9,655.59<br>13,303.38                                                                                                                                                                                                              | 0.1% (0.2%) 0.7% 0.5% (0.0%) 0.4% (0.4%) 0.2% 0.7% 0.2% (0.7%) (0.0%)                  | 1.8% (2.6%) (0.1%) (8.6%) (5.4%) (7.6%) 2.3% 4.0% 12.4% (1.4%) 10.3% 9.9%                                                                                                                                                                                                                                                                                                                                                                                                                                                                                                                                                                                                                                                                                                                                                                                                                                                                                         | (6.5%) 14.2% 21.7% (3.9%) (6.2%) 1.4% 4.0% (7.1%) 70.5% (2.8%) 7.9% 12.8%                                                                                                                                                                                                                                                                                                                                                                                                                                                                                                                                                                                                                                                                                                                                                                                                                                                                                                                                                                                                                                                                                                                   |
| Saudi Arabia  UAE - Dubai  UAE - Nasdaq Dubai  UAE - Abu Dhabi  Qatar  Bahrain  Oman  Egypt  Jordan  Tunisia  Morocco  Emerging Mari  China  Russia India  Brazil  Mexico                                                                   | TADAWUL All Share Index DFM General Index  i FTSE NASDAQ Dubai UAE 20 Index FTSE ADX General Index QE 20 Index Bahrain All Share MSX 30 Index EGX 30 ASE Index Tunisia Index MASI  kets SSE Composite Index RUSSIAN RTS INDEX (\$) SENSEX BOVESPA Stock Index BOLSA Index                                                 | Y A A Y Y A A A A                                                                                                                                                                                                                                                     | 11,658.53<br>4,057.04<br>3,502.96<br>9,060.02<br>10,006.52<br>2,017.15<br>4,696.02<br>27,969.59<br>2,397.81<br>9,655.59<br>13,303.38<br>2,994.73<br>1,151.93<br>79,476.19                                                                                                                                                                                     | (0.2%) 0.7% 0.5% (0.0%) 0.4% (0.4%) 0.2% 0.7% (0.0%)  0.9% (0.0%)                      | (2.6%)<br>(0.1%)<br>(8.6%)<br>(5.4%)<br>(7.6%)<br>2.3%<br>4.0%<br>12.4%<br>(1.4%)<br>10.3%<br>9.9%                                                                                                                                                                                                                                                                                                                                                                                                                                                                                                                                                                                                                                                                                                                                                                                                                                                                | 14.2% 21.7% (3.9%) (6.2%) 1.4% 4.0% (7.1%) 70.5% (2.8%) 7.9% 11.8%                                                                                                                                                                                                                                                                                                                                                                                                                                                                                                                                                                                                                                                                                                                                                                                                                                                                                                                                                                                                                                                                                                                          |
| UAE - Dubai UAE - Nasdaq Dubai UAE - Abu Dhabi Qatar Bahrain Oman Egypt Jordan Tunisia Morocco Emerging Mari China Russia India Brazil Mexico                                                                                               | DFM General Index  i FTSE NASDAQ Dubai UAE 20 Index  FTSE ADX General Index  QE 20 Index  Bahrain All Share  MSX 30 Index  EGX 30  ASE Index  Tunisia Index  MASI  kets  SSE Composite Index  RUSSIAN RTS INDEX (\$)  SENSEX  BOVESPA Stock Index  BOLSA Index                                                            | A                                                                                                                                                                                                                                                                     | 4,057.04<br>3,502.96<br>9,060.02<br>10,006.52<br>2,017.15<br>4,696.02<br>27,969.59<br>2,397.81<br>9,655.59<br>13,303.38<br>2,994.73<br>1,151.93<br>79,476.19                                                                                                                                                                                                  | 0.7% 0.5% (0.0%) 0.4% (0.4%) 0.2% 0.7% 0.2% (0.7%) (0.0%)                              | (0.1%)<br>(8.6%)<br>(5.4%)<br>(7.6%)<br>2.3%<br>4.0%<br>12.4%<br>(1.4%)<br>10.3%<br>9.9%                                                                                                                                                                                                                                                                                                                                                                                                                                                                                                                                                                                                                                                                                                                                                                                                                                                                          | 21.7% (3.9%) (6.2%) 1.4% 4.0% (7.1%) 70.5% (2.8%) 7.9% 12.8%                                                                                                                                                                                                                                                                                                                                                                                                                                                                                                                                                                                                                                                                                                                                                                                                                                                                                                                                                                                                                                                                                                                                |
| UAE - Nasdaq Dubai UAE - Abu Dhabi Qatar Bahrain Oman Egypt Jordan Tunisia Morocco Emerging Mari China Russia India Brazil Mexico                                                                                                           | FTSE NASDAQ Dubai UAE 20 Index FTSE ADX General Index QE 20 Index Bahrain All Share MSX 30 Index EGX 30 ASE Index Tunisia Index MASI  kets  SSE Composite Index RUSSIAN RTS INDEX (\$) SENSEX BOVESPA Stock Index BOLSA Index                                                                                             | A                                                                                                                                                                                                                                                                     | 3,502.96<br>9,060.02<br>10,006.52<br>2,017.15<br>4,696.02<br>27,969.59<br>2,397.81<br>9,655.59<br>13,303.38<br>2,994.73<br>1,151.93<br>79,476.19                                                                                                                                                                                                              | 0.5% (0.0%) 0.4% (0.4%) 0.2% 0.7% (0.7%) (0.0%)                                        | (8.6%)<br>(5.4%)<br>(7.6%)<br>2.3%<br>4.0%<br>12.4%<br>(1.4%)<br>10.3%<br>9.9%                                                                                                                                                                                                                                                                                                                                                                                                                                                                                                                                                                                                                                                                                                                                                                                                                                                                                    | (3.9%)<br>(6.2%)<br>1.4%<br>4.0%<br>(7.1%)<br>70.5%<br>(2.8%)<br>7.9%<br>12.8%                                                                                                                                                                                                                                                                                                                                                                                                                                                                                                                                                                                                                                                                                                                                                                                                                                                                                                                                                                                                                                                                                                              |
| UAE - Abu Dhabi  Qatar  Bahrain  Oman  Egypt  Jordan  Tunisia  Morocco  Emerging Mari  China  Russia  India  Brazil  Mexico                                                                                                                 | FTSE ADX General Index  QE 20 Index  Bahrain All Share  MSX 30 Index  EGX 30  ASE Index  Tunisia Index  MASI  Kets  SSE Composite Index  RUSSIAN RTS INDEX (\$)  SENSEX  BOVESPA Stock Index  BOLSA Index                                                                                                                 | *                                                                                                                                                                                                                                                                     | 9,060.02<br>10,006.52<br>2,017.15<br>4,696.02<br>27,969.59<br>2,397.81<br>9,655.59<br>13,303.38<br>2,994.73<br>1,151.93<br>79,476.19                                                                                                                                                                                                                          | (0.0%) 0.4% (0.4%) 0.2% 0.7% 0.2% (0.7%) (0.0%)                                        | (5.4%)<br>(7.6%)<br>2.3%<br>4.0%<br>12.4%<br>(1.4%)<br>10.3%<br>9.9%                                                                                                                                                                                                                                                                                                                                                                                                                                                                                                                                                                                                                                                                                                                                                                                                                                                                                              | (6.2%) 1.4% 4.0% (7.1%) 70.5% (2.8%) 7.9% 12.8%                                                                                                                                                                                                                                                                                                                                                                                                                                                                                                                                                                                                                                                                                                                                                                                                                                                                                                                                                                                                                                                                                                                                             |
| Qatar Bahrain Oman Egypt Jordan Tunisia Morocco Emerging Mari China Russia India Brazil Mexico                                                                                                                                              | QE 20 Index Bahrain All Share MSX 30 Index EGX 30 ASE Index Tunisia Index MASI  Kets  SSE Composite Index RUSSIAN RTS INDEX (\$) SENSEX BOVESPA Stock Index BOLSA Index                                                                                                                                                   | A                                                                                                                                                                                                                                                                     | 10,006.52<br>2,017.15<br>4,696.02<br>27,969.59<br>2,397.81<br>9,655.59<br>13,303.38<br>2,994.73<br>1,151.93<br>79,476.19                                                                                                                                                                                                                                      | 0.4%<br>(0.4%)<br>0.2%<br>0.7%<br>0.2%<br>(0.7%)<br>(0.0%)                             | (7.6%) 2.3% 4.0% 12.4% (1.4%) 10.3% 9.9%                                                                                                                                                                                                                                                                                                                                                                                                                                                                                                                                                                                                                                                                                                                                                                                                                                                                                                                          | 1.4%<br>4.0%<br>(7.1%)<br>70.5%<br>(2.8%)<br>7.9%<br>12.8%                                                                                                                                                                                                                                                                                                                                                                                                                                                                                                                                                                                                                                                                                                                                                                                                                                                                                                                                                                                                                                                                                                                                  |
| Bahrain Oman Egypt Jordan Tunisia Morocco Emerging Mari China Russia India Brazil Mexico                                                                                                                                                    | Bahrain All Share  MSX 30 Index  EGX 30  ASE Index  Tunisia Index  MASI  kets  SSE Composite Index  RUSSIAN RTS INDEX (\$)  SENSEX  BOVESPA Stock Index  BOLSA Index                                                                                                                                                      | *                                                                                                                                                                                                                                                                     | 2,017.15<br>4,696.02<br>27,969.59<br>2,397.81<br>9,655.59<br>13,303.38<br>2,994.73<br>1,151.93<br>79,476.19                                                                                                                                                                                                                                                   | (0.4%) 0.2% 0.7% 0.2% (0.7%) (0.0%)                                                    | 2.3%<br>4.0%<br>12.4%<br>(1.4%)<br>10.3%<br>9.9%                                                                                                                                                                                                                                                                                                                                                                                                                                                                                                                                                                                                                                                                                                                                                                                                                                                                                                                  | 4.0%<br>(7.1%)<br>70.5%<br>(2.8%)<br>7.9%<br>12.8%                                                                                                                                                                                                                                                                                                                                                                                                                                                                                                                                                                                                                                                                                                                                                                                                                                                                                                                                                                                                                                                                                                                                          |
| Oman Egypt Jordan Tunisia Morocco Emerging Marl China Russia India Brazil Mexico                                                                                                                                                            | MSX 30 Index  EGX 30  ASE Index  Tunisia Index  MASI                                                                                                                                                                                                                                                                      | A                                                                                                                                                                                                                                                                     | 4,696.02<br>27,969.59<br>2,397.81<br>9,655.59<br>13,303.38<br>2,994.73<br>1,151.93<br>79,476.19                                                                                                                                                                                                                                                               | 0.2%<br>0.7%<br>0.2%<br>(0.7%)<br>(0.0%)<br>0.9%<br>(0.2%)<br>0.6%                     | 4.0%<br>12.4%<br>(1.4%)<br>10.3%<br>9.9%                                                                                                                                                                                                                                                                                                                                                                                                                                                                                                                                                                                                                                                                                                                                                                                                                                                                                                                          | (7.1%)<br>70.5%<br>(2.8%)<br>7.9%<br>12.8%                                                                                                                                                                                                                                                                                                                                                                                                                                                                                                                                                                                                                                                                                                                                                                                                                                                                                                                                                                                                                                                                                                                                                  |
| Egypt Jordan Tunisia Morocco Emerging Marl China Russia India Brazil Mexico                                                                                                                                                                 | EGX 30  ASE Index  Tunisia Index  MASI                                                                                                                                                                                                                                                                                    | A                                                                                                                                                                                                                                                                     | 27,969.59<br>2,397.81<br>9,655.59<br>13,303.38<br>2,994.73<br>1,151.93<br>79,476.19                                                                                                                                                                                                                                                                           | 0.7%<br>0.2%<br>(0.7%)<br>(0.0%)<br>0.9%<br>(0.2%)<br>0.6%                             | 12.4%<br>(1.4%)<br>10.3%<br>9.9%<br>0.7%<br>6.3%                                                                                                                                                                                                                                                                                                                                                                                                                                                                                                                                                                                                                                                                                                                                                                                                                                                                                                                  | 70.5%<br>(2.8%)<br>7.9%<br>12.8%<br>(3.7%)<br>11.6%                                                                                                                                                                                                                                                                                                                                                                                                                                                                                                                                                                                                                                                                                                                                                                                                                                                                                                                                                                                                                                                                                                                                         |
| Jordan Tunisia Morocco Emerging Marl China Russia India Brazil Mexico                                                                                                                                                                       | ASE Index Tunisia Index MASI  kets  SSE Composite Index RUSSIAN RTS INDEX (\$) SENSEX BOVESPA Stock Index BOLSA Index                                                                                                                                                                                                     | A                                                                                                                                                                                                                                                                     | 2,397.81<br>9,655.59<br>13,303.38<br>2,994.73<br>1,151.93<br>79,476.19                                                                                                                                                                                                                                                                                        | 0.2%<br>(0.7%)<br>(0.0%)<br>0.9%<br>(0.2%)<br>0.6%                                     | (1.4%)<br>10.3%<br>9.9%<br>0.7%<br>6.3%                                                                                                                                                                                                                                                                                                                                                                                                                                                                                                                                                                                                                                                                                                                                                                                                                                                                                                                           | (2.8%)<br>7.9%<br>12.8%<br>(3.7%)<br>11.6%                                                                                                                                                                                                                                                                                                                                                                                                                                                                                                                                                                                                                                                                                                                                                                                                                                                                                                                                                                                                                                                                                                                                                  |
| Tunisia Morocco Emerging Mari China Russia India Brazil Mexico                                                                                                                                                                              | Tunisia Index MASI  kets  SSE Composite Index RUSSIAN RTS INDEX (\$) SENSEX BOVESPA Stock Index BOLSA Index                                                                                                                                                                                                               | * * * * * * * * * * * * * * * * * * *                                                                                                                                                                                                                                 | 9,655.59<br>13,303.38<br>2,994.73<br>1,151.93<br>79,476.19                                                                                                                                                                                                                                                                                                    | (0.7%)<br>(0.0%)<br>0.9%<br>(0.2%)<br>0.6%                                             | 10.3%<br>9.9%<br>0.7%<br>6.3%                                                                                                                                                                                                                                                                                                                                                                                                                                                                                                                                                                                                                                                                                                                                                                                                                                                                                                                                     | 7.9%<br>12.8%<br>(3.7%)<br>11.6%                                                                                                                                                                                                                                                                                                                                                                                                                                                                                                                                                                                                                                                                                                                                                                                                                                                                                                                                                                                                                                                                                                                                                            |
| Morocco Emerging Mari China Russia India Brazil Mexico                                                                                                                                                                                      | MASI  kets  SSE Composite Index  RUSSIAN RTS INDEX (\$)  SENSEX  BOVESPA Stock Index  BOLSA Index                                                                                                                                                                                                                         | <b>Y A A A</b>                                                                                                                                                                                                                                                        | 2,994.73<br>1,151.93<br>79,476.19                                                                                                                                                                                                                                                                                                                             | (0.0%)<br>0.9%<br>(0.2%)<br>0.6%                                                       | 9.9%<br>0.7%<br>6.3%                                                                                                                                                                                                                                                                                                                                                                                                                                                                                                                                                                                                                                                                                                                                                                                                                                                                                                                                              | (3.7%)<br>11.6%                                                                                                                                                                                                                                                                                                                                                                                                                                                                                                                                                                                                                                                                                                                                                                                                                                                                                                                                                                                                                                                                                                                                                                             |
| Emerging Mari China Russia India Brazil Mexico                                                                                                                                                                                              | SSE Composite Index RUSSIAN RTS INDEX (\$) SENSEX BOVESPA Stock Index BOLSA Index                                                                                                                                                                                                                                         | <b>A Y A A</b>                                                                                                                                                                                                                                                        | 2,994.73<br>1,151.93<br>79,476.19                                                                                                                                                                                                                                                                                                                             | 0.9%<br>(0.2%)<br>0.6%                                                                 | 0.7%<br>6.3%                                                                                                                                                                                                                                                                                                                                                                                                                                                                                                                                                                                                                                                                                                                                                                                                                                                                                                                                                      | (3.7%)                                                                                                                                                                                                                                                                                                                                                                                                                                                                                                                                                                                                                                                                                                                                                                                                                                                                                                                                                                                                                                                                                                                                                                                      |
| China Russia India Brazil Mexico                                                                                                                                                                                                            | SSE Composite Index RUSSIAN RTS INDEX (\$) SENSEX BOVESPA Stock Index BOLSA Index                                                                                                                                                                                                                                         | <b>*</b>                                                                                                                                                                                                                                                              | 1,151.93<br>79,476.19                                                                                                                                                                                                                                                                                                                                         | (0.2%)<br>0.6%                                                                         | 6.3%                                                                                                                                                                                                                                                                                                                                                                                                                                                                                                                                                                                                                                                                                                                                                                                                                                                                                                                                                              | 11.6%                                                                                                                                                                                                                                                                                                                                                                                                                                                                                                                                                                                                                                                                                                                                                                                                                                                                                                                                                                                                                                                                                                                                                                                       |
| China Russia India Brazil Mexico                                                                                                                                                                                                            | SSE Composite Index RUSSIAN RTS INDEX (\$) SENSEX BOVESPA Stock Index BOLSA Index                                                                                                                                                                                                                                         | <b>*</b>                                                                                                                                                                                                                                                              | 1,151.93<br>79,476.19                                                                                                                                                                                                                                                                                                                                         | (0.2%)<br>0.6%                                                                         | 6.3%                                                                                                                                                                                                                                                                                                                                                                                                                                                                                                                                                                                                                                                                                                                                                                                                                                                                                                                                                              | 11.6%                                                                                                                                                                                                                                                                                                                                                                                                                                                                                                                                                                                                                                                                                                                                                                                                                                                                                                                                                                                                                                                                                                                                                                                       |
| India<br>Brazil<br>Mexico                                                                                                                                                                                                                   | SENSEX BOVESPA Stock Index BOLSA Index                                                                                                                                                                                                                                                                                    | <b>A</b>                                                                                                                                                                                                                                                              | 79,476.19                                                                                                                                                                                                                                                                                                                                                     | 0.6%                                                                                   |                                                                                                                                                                                                                                                                                                                                                                                                                                                                                                                                                                                                                                                                                                                                                                                                                                                                                                                                                                   |                                                                                                                                                                                                                                                                                                                                                                                                                                                                                                                                                                                                                                                                                                                                                                                                                                                                                                                                                                                                                                                                                                                                                                                             |
| Brazil<br>Mexico                                                                                                                                                                                                                            | BOVESPA Stock Index BOLSA Index                                                                                                                                                                                                                                                                                           | •                                                                                                                                                                                                                                                                     |                                                                                                                                                                                                                                                                                                                                                               |                                                                                        | 10.0%                                                                                                                                                                                                                                                                                                                                                                                                                                                                                                                                                                                                                                                                                                                                                                                                                                                                                                                                                             |                                                                                                                                                                                                                                                                                                                                                                                                                                                                                                                                                                                                                                                                                                                                                                                                                                                                                                                                                                                                                                                                                                                                                                                             |
| Mexico                                                                                                                                                                                                                                      | BOLSA Index                                                                                                                                                                                                                                                                                                               |                                                                                                                                                                                                                                                                       | 124,718.07                                                                                                                                                                                                                                                                                                                                                    | 0.7%                                                                                   |                                                                                                                                                                                                                                                                                                                                                                                                                                                                                                                                                                                                                                                                                                                                                                                                                                                                                                                                                                   | 18.7%                                                                                                                                                                                                                                                                                                                                                                                                                                                                                                                                                                                                                                                                                                                                                                                                                                                                                                                                                                                                                                                                                                                                                                                       |
|                                                                                                                                                                                                                                             |                                                                                                                                                                                                                                                                                                                           | <b>A</b>                                                                                                                                                                                                                                                              |                                                                                                                                                                                                                                                                                                                                                               | ÷ /0                                                                                   | (7.1%)                                                                                                                                                                                                                                                                                                                                                                                                                                                                                                                                                                                                                                                                                                                                                                                                                                                                                                                                                            | 22.3%                                                                                                                                                                                                                                                                                                                                                                                                                                                                                                                                                                                                                                                                                                                                                                                                                                                                                                                                                                                                                                                                                                                                                                                       |
| Emerging Markets                                                                                                                                                                                                                            | MSCI EM Index                                                                                                                                                                                                                                                                                                             |                                                                                                                                                                                                                                                                       | 52,883.97                                                                                                                                                                                                                                                                                                                                                     | 0.9%                                                                                   | (7.8%)                                                                                                                                                                                                                                                                                                                                                                                                                                                                                                                                                                                                                                                                                                                                                                                                                                                                                                                                                            | 18.4%                                                                                                                                                                                                                                                                                                                                                                                                                                                                                                                                                                                                                                                                                                                                                                                                                                                                                                                                                                                                                                                                                                                                                                                       |
|                                                                                                                                                                                                                                             |                                                                                                                                                                                                                                                                                                                           | <b>A</b>                                                                                                                                                                                                                                                              | 1,087.38                                                                                                                                                                                                                                                                                                                                                      | 0.1%                                                                                   | 6.2%                                                                                                                                                                                                                                                                                                                                                                                                                                                                                                                                                                                                                                                                                                                                                                                                                                                                                                                                                              | 7.0%                                                                                                                                                                                                                                                                                                                                                                                                                                                                                                                                                                                                                                                                                                                                                                                                                                                                                                                                                                                                                                                                                                                                                                                        |
| <b>Global Markets</b>                                                                                                                                                                                                                       | <u> </u>                                                                                                                                                                                                                                                                                                                  |                                                                                                                                                                                                                                                                       |                                                                                                                                                                                                                                                                                                                                                               |                                                                                        |                                                                                                                                                                                                                                                                                                                                                                                                                                                                                                                                                                                                                                                                                                                                                                                                                                                                                                                                                                   |                                                                                                                                                                                                                                                                                                                                                                                                                                                                                                                                                                                                                                                                                                                                                                                                                                                                                                                                                                                                                                                                                                                                                                                             |
| World                                                                                                                                                                                                                                       | MSCI World Index                                                                                                                                                                                                                                                                                                          | <u> </u>                                                                                                                                                                                                                                                              | 3,519.95                                                                                                                                                                                                                                                                                                                                                      | 0.2%                                                                                   | 11.1%                                                                                                                                                                                                                                                                                                                                                                                                                                                                                                                                                                                                                                                                                                                                                                                                                                                                                                                                                             | 21.8%                                                                                                                                                                                                                                                                                                                                                                                                                                                                                                                                                                                                                                                                                                                                                                                                                                                                                                                                                                                                                                                                                                                                                                                       |
| Asia                                                                                                                                                                                                                                        | MSCI Asia Pacific                                                                                                                                                                                                                                                                                                         | <b>A</b>                                                                                                                                                                                                                                                              | 567.00                                                                                                                                                                                                                                                                                                                                                        | 0.0%                                                                                   | 7.2%                                                                                                                                                                                                                                                                                                                                                                                                                                                                                                                                                                                                                                                                                                                                                                                                                                                                                                                                                              | 4.6%                                                                                                                                                                                                                                                                                                                                                                                                                                                                                                                                                                                                                                                                                                                                                                                                                                                                                                                                                                                                                                                                                                                                                                                        |
| Europe                                                                                                                                                                                                                                      | DJ Stoxx 600                                                                                                                                                                                                                                                                                                              | <b>A</b>                                                                                                                                                                                                                                                              | 513.04                                                                                                                                                                                                                                                                                                                                                        | 0.3%                                                                                   | 7.1%                                                                                                                                                                                                                                                                                                                                                                                                                                                                                                                                                                                                                                                                                                                                                                                                                                                                                                                                                              | 12.7%                                                                                                                                                                                                                                                                                                                                                                                                                                                                                                                                                                                                                                                                                                                                                                                                                                                                                                                                                                                                                                                                                                                                                                                       |
| Europe                                                                                                                                                                                                                                      | FTSEurofirst 300                                                                                                                                                                                                                                                                                                          | <b>A</b>                                                                                                                                                                                                                                                              | 2,037.74                                                                                                                                                                                                                                                                                                                                                      | 0.3%                                                                                   | 7.9%                                                                                                                                                                                                                                                                                                                                                                                                                                                                                                                                                                                                                                                                                                                                                                                                                                                                                                                                                              | 12.5%                                                                                                                                                                                                                                                                                                                                                                                                                                                                                                                                                                                                                                                                                                                                                                                                                                                                                                                                                                                                                                                                                                                                                                                       |
| U.S.A                                                                                                                                                                                                                                       | S&P 500                                                                                                                                                                                                                                                                                                                   | <b>A</b>                                                                                                                                                                                                                                                              | 5,475.09                                                                                                                                                                                                                                                                                                                                                      | 0.3%                                                                                   | 14.8%                                                                                                                                                                                                                                                                                                                                                                                                                                                                                                                                                                                                                                                                                                                                                                                                                                                                                                                                                             | 24.2%                                                                                                                                                                                                                                                                                                                                                                                                                                                                                                                                                                                                                                                                                                                                                                                                                                                                                                                                                                                                                                                                                                                                                                                       |
| U.S.A                                                                                                                                                                                                                                       | DJIA                                                                                                                                                                                                                                                                                                                      | <b>A</b>                                                                                                                                                                                                                                                              | 39,169.52                                                                                                                                                                                                                                                                                                                                                     | 0.1%                                                                                   | 3.9%                                                                                                                                                                                                                                                                                                                                                                                                                                                                                                                                                                                                                                                                                                                                                                                                                                                                                                                                                              | 13.7%                                                                                                                                                                                                                                                                                                                                                                                                                                                                                                                                                                                                                                                                                                                                                                                                                                                                                                                                                                                                                                                                                                                                                                                       |
| U.S.A                                                                                                                                                                                                                                       | NASDAQ Composite                                                                                                                                                                                                                                                                                                          | <b>A</b>                                                                                                                                                                                                                                                              | 17,879.30                                                                                                                                                                                                                                                                                                                                                     | 0.8%                                                                                   | 19.1%                                                                                                                                                                                                                                                                                                                                                                                                                                                                                                                                                                                                                                                                                                                                                                                                                                                                                                                                                             | 43.4%                                                                                                                                                                                                                                                                                                                                                                                                                                                                                                                                                                                                                                                                                                                                                                                                                                                                                                                                                                                                                                                                                                                                                                                       |
| UK                                                                                                                                                                                                                                          | FTSE 100                                                                                                                                                                                                                                                                                                                  | •                                                                                                                                                                                                                                                                     | 8,166.76                                                                                                                                                                                                                                                                                                                                                      | 0.0%                                                                                   | 5.6%                                                                                                                                                                                                                                                                                                                                                                                                                                                                                                                                                                                                                                                                                                                                                                                                                                                                                                                                                              | 3.8%                                                                                                                                                                                                                                                                                                                                                                                                                                                                                                                                                                                                                                                                                                                                                                                                                                                                                                                                                                                                                                                                                                                                                                                        |
|                                                                                                                                                                                                                                             | DAX                                                                                                                                                                                                                                                                                                                       | <b>A</b>                                                                                                                                                                                                                                                              | 18,290.66                                                                                                                                                                                                                                                                                                                                                     | 0.3%                                                                                   | 9.2%                                                                                                                                                                                                                                                                                                                                                                                                                                                                                                                                                                                                                                                                                                                                                                                                                                                                                                                                                              | 20.3%                                                                                                                                                                                                                                                                                                                                                                                                                                                                                                                                                                                                                                                                                                                                                                                                                                                                                                                                                                                                                                                                                                                                                                                       |
| Japan                                                                                                                                                                                                                                       | NIKKEI 225                                                                                                                                                                                                                                                                                                                | <b>A</b>                                                                                                                                                                                                                                                              | 39,631.06                                                                                                                                                                                                                                                                                                                                                     | 0.1%                                                                                   | 18.4%                                                                                                                                                                                                                                                                                                                                                                                                                                                                                                                                                                                                                                                                                                                                                                                                                                                                                                                                                             | 28.2%                                                                                                                                                                                                                                                                                                                                                                                                                                                                                                                                                                                                                                                                                                                                                                                                                                                                                                                                                                                                                                                                                                                                                                                       |
| Hong Kong                                                                                                                                                                                                                                   | HANG SENG INDEX                                                                                                                                                                                                                                                                                                           | <b>A</b>                                                                                                                                                                                                                                                              | 17,718.61                                                                                                                                                                                                                                                                                                                                                     | 0.0%                                                                                   | 3.9%                                                                                                                                                                                                                                                                                                                                                                                                                                                                                                                                                                                                                                                                                                                                                                                                                                                                                                                                                              | (13.8%)                                                                                                                                                                                                                                                                                                                                                                                                                                                                                                                                                                                                                                                                                                                                                                                                                                                                                                                                                                                                                                                                                                                                                                                     |
| Currencies                                                                                                                                                                                                                                  |                                                                                                                                                                                                                                                                                                                           |                                                                                                                                                                                                                                                                       |                                                                                                                                                                                                                                                                                                                                                               |                                                                                        |                                                                                                                                                                                                                                                                                                                                                                                                                                                                                                                                                                                                                                                                                                                                                                                                                                                                                                                                                                   |                                                                                                                                                                                                                                                                                                                                                                                                                                                                                                                                                                                                                                                                                                                                                                                                                                                                                                                                                                                                                                                                                                                                                                                             |
|                                                                                                                                                                                                                                             | USD vs. World Currencies Basket                                                                                                                                                                                                                                                                                           | _                                                                                                                                                                                                                                                                     | 105.90                                                                                                                                                                                                                                                                                                                                                        | 0.0%                                                                                   | 4.51%                                                                                                                                                                                                                                                                                                                                                                                                                                                                                                                                                                                                                                                                                                                                                                                                                                                                                                                                                             | (2.1%)                                                                                                                                                                                                                                                                                                                                                                                                                                                                                                                                                                                                                                                                                                                                                                                                                                                                                                                                                                                                                                                                                                                                                                                      |
|                                                                                                                                                                                                                                             |                                                                                                                                                                                                                                                                                                                           |                                                                                                                                                                                                                                                                       |                                                                                                                                                                                                                                                                                                                                                               |                                                                                        |                                                                                                                                                                                                                                                                                                                                                                                                                                                                                                                                                                                                                                                                                                                                                                                                                                                                                                                                                                   | 5.4%                                                                                                                                                                                                                                                                                                                                                                                                                                                                                                                                                                                                                                                                                                                                                                                                                                                                                                                                                                                                                                                                                                                                                                                        |
|                                                                                                                                                                                                                                             |                                                                                                                                                                                                                                                                                                                           |                                                                                                                                                                                                                                                                       |                                                                                                                                                                                                                                                                                                                                                               |                                                                                        |                                                                                                                                                                                                                                                                                                                                                                                                                                                                                                                                                                                                                                                                                                                                                                                                                                                                                                                                                                   | 3.1%                                                                                                                                                                                                                                                                                                                                                                                                                                                                                                                                                                                                                                                                                                                                                                                                                                                                                                                                                                                                                                                                                                                                                                                        |
|                                                                                                                                                                                                                                             |                                                                                                                                                                                                                                                                                                                           |                                                                                                                                                                                                                                                                       |                                                                                                                                                                                                                                                                                                                                                               |                                                                                        |                                                                                                                                                                                                                                                                                                                                                                                                                                                                                                                                                                                                                                                                                                                                                                                                                                                                                                                                                                   | (0.4%)                                                                                                                                                                                                                                                                                                                                                                                                                                                                                                                                                                                                                                                                                                                                                                                                                                                                                                                                                                                                                                                                                                                                                                                      |
|                                                                                                                                                                                                                                             |                                                                                                                                                                                                                                                                                                                           |                                                                                                                                                                                                                                                                       |                                                                                                                                                                                                                                                                                                                                                               | 2.20,0                                                                                 |                                                                                                                                                                                                                                                                                                                                                                                                                                                                                                                                                                                                                                                                                                                                                                                                                                                                                                                                                                   | (59)                                                                                                                                                                                                                                                                                                                                                                                                                                                                                                                                                                                                                                                                                                                                                                                                                                                                                                                                                                                                                                                                                                                                                                                        |
|                                                                                                                                                                                                                                             |                                                                                                                                                                                                                                                                                                                           |                                                                                                                                                                                                                                                                       | 96 60                                                                                                                                                                                                                                                                                                                                                         | 0.29/                                                                                  | 12.49/                                                                                                                                                                                                                                                                                                                                                                                                                                                                                                                                                                                                                                                                                                                                                                                                                                                                                                                                                            | (40.20/)                                                                                                                                                                                                                                                                                                                                                                                                                                                                                                                                                                                                                                                                                                                                                                                                                                                                                                                                                                                                                                                                                                                                                                                    |
|                                                                                                                                                                                                                                             |                                                                                                                                                                                                                                                                                                                           |                                                                                                                                                                                                                                                                       |                                                                                                                                                                                                                                                                                                                                                               |                                                                                        |                                                                                                                                                                                                                                                                                                                                                                                                                                                                                                                                                                                                                                                                                                                                                                                                                                                                                                                                                                   | (10.3%)                                                                                                                                                                                                                                                                                                                                                                                                                                                                                                                                                                                                                                                                                                                                                                                                                                                                                                                                                                                                                                                                                                                                                                                     |
| 10                                                                                                                                                                                                                                          |                                                                                                                                                                                                                                                                                                                           |                                                                                                                                                                                                                                                                       |                                                                                                                                                                                                                                                                                                                                                               |                                                                                        |                                                                                                                                                                                                                                                                                                                                                                                                                                                                                                                                                                                                                                                                                                                                                                                                                                                                                                                                                                   | (10.7%)                                                                                                                                                                                                                                                                                                                                                                                                                                                                                                                                                                                                                                                                                                                                                                                                                                                                                                                                                                                                                                                                                                                                                                                     |
| Natural Cas                                                                                                                                                                                                                                 |                                                                                                                                                                                                                                                                                                                           |                                                                                                                                                                                                                                                                       |                                                                                                                                                                                                                                                                                                                                                               |                                                                                        |                                                                                                                                                                                                                                                                                                                                                                                                                                                                                                                                                                                                                                                                                                                                                                                                                                                                                                                                                                   | (49.1%)                                                                                                                                                                                                                                                                                                                                                                                                                                                                                                                                                                                                                                                                                                                                                                                                                                                                                                                                                                                                                                                                                                                                                                                     |
| Gold                                                                                                                                                                                                                                        | ·                                                                                                                                                                                                                                                                                                                         |                                                                                                                                                                                                                                                                       |                                                                                                                                                                                                                                                                                                                                                               |                                                                                        |                                                                                                                                                                                                                                                                                                                                                                                                                                                                                                                                                                                                                                                                                                                                                                                                                                                                                                                                                                   | 13.1%                                                                                                                                                                                                                                                                                                                                                                                                                                                                                                                                                                                                                                                                                                                                                                                                                                                                                                                                                                                                                                                                                                                                                                                       |
|                                                                                                                                                                                                                                             | 0.1 0 1 0/0                                                                                                                                                                                                                                                                                                               | <b>A</b>                                                                                                                                                                                                                                                              | 29.45                                                                                                                                                                                                                                                                                                                                                         | 1.1%                                                                                   | 23.8%<br>48.8%                                                                                                                                                                                                                                                                                                                                                                                                                                                                                                                                                                                                                                                                                                                                                                                                                                                                                                                                                    | (0.7%)                                                                                                                                                                                                                                                                                                                                                                                                                                                                                                                                                                                                                                                                                                                                                                                                                                                                                                                                                                                                                                                                                                                                                                                      |
|                                                                                                                                                                                                                                             | Germany Japan Hong Kong  Currencies USD GBP/USD EUR/USD KWD/USD  Other Asset C Oil Oil Oil Natural Gas Gold                                                                                                                                                                                                               | Germany DAX Japan NIKKEI 225 Hong Kong HANG SENG INDEX  Currencies  USD USD vs. World Currencies Basket GBP/USD British Pound / USD Cross EUR/USD Euro / USD Cross KWD/USD Kuwaiti Dinar / USD Cross  Other Asset Classes Oil Brent Oil NYMEX Natural Gas (USD/MMBtu) | Germany  Japan  NIKKEI 225  Hong Kong  HANG SENG INDEX   Currencies  USD  USD VS. World Currencies Basket  GBP/USD  British Pound / USD Cross  EUR/USD  Euro / USD Cross  KWD/USD  Kuwaiti Dinar / USD Cross  Other Asset Classes  Oil  Brent  Oil  NYMEX  A  Natural Gas  NYMEX Natural Gas (USD/MMBtu)  Gold  Gold Spot \$/Oz  A  Silver  Silver Spot \$/Oz | Germany   DAX                                                                          | Germany         DAX         ▲         18,290.66         0.3%           Japan         NIKKEI 225         ▲         39,631.06         0.1%           Hong Kong         HANG SENG INDEX         ▲         17,718.61         0.0%           Currencies           USD         USD vs. World Currencies Basket         ▲         105.90         0.0%           GBP/USD         British Pound / USD Cross         ▲         1.27         0.04%           EUR/USD         Euro / USD Cross         ▲         1.07         0.25%           KWD/USD         Kuwaiti Dinar / USD Cross         ▲         3.26         0.06%           Other Asset Classes           Oil         Brent         ▲         86.60         0.2%           Oil         NYMEX         ▲         83.38         2.3%           Natural Gas         NYMEX Natural Gas (USD/MMBtu)         ▼         2.48         (4.7%)           Gold         Gold Spot \$/Oz         ▲         2,331.90         0.2% | Germany         DAX         ▲         18,290.66         0.3%         9.2%           Japan         NIKKEI 225         ▲         39,631.06         0.1%         18.4%           Hong Kong         HANG SENG INDEX         ▲         17,718.61         0.0%         3.9%           Currencies           USD         USD vs. World Currencies Basket         ▲         105.90         0.0%         4.51%           GBP/USD         British Pound / USD Cross         ▲         1.27         0.04%         (0.64%)           EUR/USD         Euro / USD Cross         ▲         1.07         0.25%         (2.71%)           KWD/USD         Kuwaiti Dinar / USD Cross         ▲         3.26         0.06%         0.26%           Other Asset Classes           Oil         Brent         ▲         86.60         0.2%         12.4%           Oil         NYMEX         ▲         83.38         2.3%         16.4%           Natural Gas         NYMEX Natural Gas (USD/MMBtu)         ▼         2.48         (4.7%)         (8.1%)           Gold         Gold Spot \$/Oz         ▲         2,331.90         0.2%         13.0%           Silver         Silver Spot \$/Oz <td< td=""></td<> |