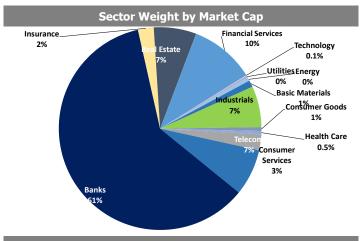

# MENA Markets Daily Report

July 2, 2024

| MENA Countrie  Kuwait  Kuwait  Kuwait  Kuwait  Saudi Arabia  UAE - Dubai  UAE - Nasdaq Dubai  UAE - Abu Dhabi  Qatar  Bahrain  Oman  Egypt  Jordan  Tunisia  Morocco  Emerging Marl  China  Russia  India  Brazil  Mexico  Emerging Markets | Premier Market Index Main 50 Index Main 50 Index Main Market Index All Share Index TADAWUL All Share Index DFM General Index i FTSE NASDAQ Dubai UAE 20 Index FTSE ADX General Index QE 20 Index Bahrain All Share MSX 30 Index EGX 30 ASE Index Tunisia Index MASI                                                       | Y A A A Y Y A A A A A A A A A A A A A A                                                                                                                                                                                                                               | 7,539.70<br>5,790.42<br>5,957.21<br>6,943.01<br>11,658.53<br>4,057.04<br>3,502.96<br>9,060.02<br>10,006.52<br>2,017.15<br>4,696.02<br>27,969.59<br>2,397.81<br>9,655.59<br>13,303.38                                                                                                                                                                          | (0.1%) 0.5% 0.8% 0.1% (0.2%) 0.7% 0.5% (0.0%) 0.4% (0.4%) 0.2% 0.7% 0.2% (0.7%) (0.0%) | 0.8% 5.5% 7.0% 1.8% (2.6%) (0.1%) (8.6%) (5.4%) (7.6%) 2.3% 4.0% 12.4% (1.4%) 10.3% 9.9%                                                                                                                                                                                                                                                                                                                                                                                                                                                                                                                                                                                                                                                                                                                                                                                                                                                                          | (7.9%)<br>(4.0%)<br>(0.5%)<br>(6.5%)<br>14.2%<br>21.7%<br>(3.9%)<br>(6.2%)<br>1.4%<br>4.0%<br>(7.1%)<br>70.5%<br>(2.8%)<br>7.9%<br>12.8%                                                                                                                                                                                                                                                                                                                                                                                                                                                                                                                                                                                                                                                                                                                                                                                                                                                                                                                                                                                                                                                    |
|---------------------------------------------------------------------------------------------------------------------------------------------------------------------------------------------------------------------------------------------|---------------------------------------------------------------------------------------------------------------------------------------------------------------------------------------------------------------------------------------------------------------------------------------------------------------------------|-----------------------------------------------------------------------------------------------------------------------------------------------------------------------------------------------------------------------------------------------------------------------|---------------------------------------------------------------------------------------------------------------------------------------------------------------------------------------------------------------------------------------------------------------------------------------------------------------------------------------------------------------|----------------------------------------------------------------------------------------|-------------------------------------------------------------------------------------------------------------------------------------------------------------------------------------------------------------------------------------------------------------------------------------------------------------------------------------------------------------------------------------------------------------------------------------------------------------------------------------------------------------------------------------------------------------------------------------------------------------------------------------------------------------------------------------------------------------------------------------------------------------------------------------------------------------------------------------------------------------------------------------------------------------------------------------------------------------------|---------------------------------------------------------------------------------------------------------------------------------------------------------------------------------------------------------------------------------------------------------------------------------------------------------------------------------------------------------------------------------------------------------------------------------------------------------------------------------------------------------------------------------------------------------------------------------------------------------------------------------------------------------------------------------------------------------------------------------------------------------------------------------------------------------------------------------------------------------------------------------------------------------------------------------------------------------------------------------------------------------------------------------------------------------------------------------------------------------------------------------------------------------------------------------------------|
| Kuwait Kuwait Kuwait Saudi Arabia UAE - Dubai UAE - Nasdaq Dubai UAE - Abu Dhabi Qatar Bahrain Oman Egypt Jordan Tunisia Morocco Emerging Mari China Russia India Brazil Mexico                                                             | Main 50 Index Main Market Index All Share Index TADAWUL All Share Index DFM General Index i FTSE NASDAQ Dubai UAE 20 Index FTSE ADX General Index QE 20 Index Bahrain All Share MSX 30 Index EGX 30 ASE Index Tunisia Index MASI  kets  SSE Composite Index RUSSIAN RTS INDEX (\$) SENSEX BOVESPA Stock Index BOLSA Index | A A Y A A A Y A A A A A A A A A A A A A                                                                                                                                                                                                                               | 5,790.42<br>5,957.21<br>6,943.01<br>11,658.53<br>4,057.04<br>3,502.96<br>9,060.02<br>10,006.52<br>2,017.15<br>4,696.02<br>27,969.59<br>2,397.81<br>9,655.59<br>13,303.38<br>2,994.73<br>1,151.93<br>79,476.19                                                                                                                                                 | 0.5% 0.8% 0.1% (0.2%) 0.7% 0.5% (0.0%) 0.4% (0.4%) 0.2% 0.7% 0.2% (0.7%) (0.0%)        | 5.5% 7.0% 1.8% (2.6%) (0.1%) (8.6%) (5.4%) (7.6%) 2.3% 4.0% 12.4% (1.4%) 10.3% 9.9%                                                                                                                                                                                                                                                                                                                                                                                                                                                                                                                                                                                                                                                                                                                                                                                                                                                                               | (4.0%)<br>(0.5%)<br>(6.5%)<br>14.2%<br>21.7%<br>(3.9%)<br>(6.2%)<br>1.4%<br>4.0%<br>(7.1%)<br>70.5%<br>(2.8%)<br>7.9%<br>12.8%                                                                                                                                                                                                                                                                                                                                                                                                                                                                                                                                                                                                                                                                                                                                                                                                                                                                                                                                                                                                                                                              |
| Kuwait Kuwait Saudi Arabia UAE - Dubai UAE - Nasdaq Dubai UAE - Abu Dhabi Qatar Bahrain Oman Egypt Jordan Tunisia Morocco Emerging Mari China Russia India Brazil Mexico                                                                    | Main Market Index All Share Index TADAWUL All Share Index DFM General Index  i FTSE NASDAQ Dubai UAE 20 Index FTSE ADX General Index QE 20 Index Bahrain All Share MSX 30 Index EGX 30 ASE Index Tunisia Index MASI  kets  SSE Composite Index RUSSIAN RTS INDEX (\$) SENSEX BOVESPA Stock Index BOLSA Index              | A                                                                                                                                                                                                                                                                     | 5,957.21<br>6,943.01<br>11,658.53<br>4,057.04<br>3,502.96<br>9,060.02<br>10,006.52<br>2,017.15<br>4,696.02<br>27,969.59<br>2,397.81<br>9,655.59<br>13,303.38                                                                                                                                                                                                  | 0.8% 0.1% (0.2%) 0.7% 0.5% (0.0%) 0.4% (0.4%) 0.2% 0.7% 0.2% (0.7%) (0.0%)             | 7.0% 1.8% (2.6%) (0.1%) (8.6%) (5.4%) (7.6%) 2.3% 4.0% 12.4% (1.4%) 10.3% 9.9%                                                                                                                                                                                                                                                                                                                                                                                                                                                                                                                                                                                                                                                                                                                                                                                                                                                                                    | (0.5%)<br>(6.5%)<br>14.2%<br>21.7%<br>(3.9%)<br>(6.2%)<br>1.4%<br>4.0%<br>(7.1%)<br>70.5%<br>(2.8%)<br>7.9%<br>12.8%                                                                                                                                                                                                                                                                                                                                                                                                                                                                                                                                                                                                                                                                                                                                                                                                                                                                                                                                                                                                                                                                        |
| Kuwait Saudi Arabia UAE - Dubai UAE - Nasdaq Dubai UAE - Abu Dhabi Qatar Bahrain Oman Egypt Jordan Tunisia Morocco Emerging Marl China Russia India Brazil Mexico                                                                           | All Share Index TADAWUL All Share Index DFM General Index  i FTSE NASDAQ Dubai UAE 20 Index FTSE ADX General Index QE 20 Index Bahrain All Share MSX 30 Index EGX 30 ASE Index Tunisia Index MASI  kets SSE Composite Index RUSSIAN RTS INDEX (\$) SENSEX BOVESPA Stock Index BOLSA Index                                 | A                                                                                                                                                                                                                                                                     | 6,943.01<br>11,658.53<br>4,057.04<br>3,502.96<br>9,060.02<br>10,006.52<br>2,017.15<br>4,696.02<br>27,969.59<br>2,397.81<br>9,655.59<br>13,303.38                                                                                                                                                                                                              | 0.1% (0.2%) 0.7% 0.5% (0.0%) 0.4% (0.4%) 0.2% 0.7% 0.2% (0.7%) (0.0%)                  | 1.8% (2.6%) (0.1%) (8.6%) (5.4%) (7.6%) 2.3% 4.0% 12.4% (1.4%) 10.3% 9.9%                                                                                                                                                                                                                                                                                                                                                                                                                                                                                                                                                                                                                                                                                                                                                                                                                                                                                         | (6.5%) 14.2% 21.7% (3.9%) (6.2%) 1.4% 4.0% (7.1%) 70.5% (2.8%) 7.9% 12.8%                                                                                                                                                                                                                                                                                                                                                                                                                                                                                                                                                                                                                                                                                                                                                                                                                                                                                                                                                                                                                                                                                                                   |
| Saudi Arabia  UAE - Dubai  UAE - Nasdaq Dubai  UAE - Abu Dhabi  Qatar  Bahrain  Oman  Egypt  Jordan  Tunisia  Morocco  Emerging Mari  China  Russia India  Brazil  Mexico                                                                   | TADAWUL All Share Index DFM General Index  i FTSE NASDAQ Dubai UAE 20 Index FTSE ADX General Index QE 20 Index Bahrain All Share MSX 30 Index EGX 30 ASE Index Tunisia Index MASI  kets SSE Composite Index RUSSIAN RTS INDEX (\$) SENSEX BOVESPA Stock Index BOLSA Index                                                 | Y A A Y Y A A A A                                                                                                                                                                                                                                                     | 11,658.53<br>4,057.04<br>3,502.96<br>9,060.02<br>10,006.52<br>2,017.15<br>4,696.02<br>27,969.59<br>2,397.81<br>9,655.59<br>13,303.38<br>2,994.73<br>1,151.93<br>79,476.19                                                                                                                                                                                     | (0.2%) 0.7% 0.5% (0.0%) 0.4% (0.4%) 0.2% 0.7% (0.0%)  0.9% (0.0%)                      | (2.6%)<br>(0.1%)<br>(8.6%)<br>(5.4%)<br>(7.6%)<br>2.3%<br>4.0%<br>12.4%<br>(1.4%)<br>10.3%<br>9.9%                                                                                                                                                                                                                                                                                                                                                                                                                                                                                                                                                                                                                                                                                                                                                                                                                                                                | 14.2% 21.7% (3.9%) (6.2%) 1.4% 4.0% (7.1%) 70.5% (2.8%) 7.9% 11.8%                                                                                                                                                                                                                                                                                                                                                                                                                                                                                                                                                                                                                                                                                                                                                                                                                                                                                                                                                                                                                                                                                                                          |
| UAE - Dubai UAE - Nasdaq Dubai UAE - Abu Dhabi Qatar Bahrain Oman Egypt Jordan Tunisia Morocco Emerging Mari China Russia India Brazil Mexico                                                                                               | DFM General Index  i FTSE NASDAQ Dubai UAE 20 Index  FTSE ADX General Index  QE 20 Index  Bahrain All Share  MSX 30 Index  EGX 30  ASE Index  Tunisia Index  MASI  kets  SSE Composite Index  RUSSIAN RTS INDEX (\$)  SENSEX  BOVESPA Stock Index  BOLSA Index                                                            | A                                                                                                                                                                                                                                                                     | 4,057.04<br>3,502.96<br>9,060.02<br>10,006.52<br>2,017.15<br>4,696.02<br>27,969.59<br>2,397.81<br>9,655.59<br>13,303.38<br>2,994.73<br>1,151.93<br>79,476.19                                                                                                                                                                                                  | 0.7% 0.5% (0.0%) 0.4% (0.4%) 0.2% 0.7% 0.2% (0.7%) (0.0%)                              | (0.1%)<br>(8.6%)<br>(5.4%)<br>(7.6%)<br>2.3%<br>4.0%<br>12.4%<br>(1.4%)<br>10.3%<br>9.9%                                                                                                                                                                                                                                                                                                                                                                                                                                                                                                                                                                                                                                                                                                                                                                                                                                                                          | 21.7% (3.9%) (6.2%) 1.4% 4.0% (7.1%) 70.5% (2.8%) 7.9% 12.8%                                                                                                                                                                                                                                                                                                                                                                                                                                                                                                                                                                                                                                                                                                                                                                                                                                                                                                                                                                                                                                                                                                                                |
| UAE - Nasdaq Dubai UAE - Abu Dhabi Qatar Bahrain Oman Egypt Jordan Tunisia Morocco Emerging Mari China Russia India Brazil Mexico                                                                                                           | FTSE NASDAQ Dubai UAE 20 Index FTSE ADX General Index QE 20 Index Bahrain All Share MSX 30 Index EGX 30 ASE Index Tunisia Index MASI  kets  SSE Composite Index RUSSIAN RTS INDEX (\$) SENSEX BOVESPA Stock Index BOLSA Index                                                                                             | A                                                                                                                                                                                                                                                                     | 3,502.96<br>9,060.02<br>10,006.52<br>2,017.15<br>4,696.02<br>27,969.59<br>2,397.81<br>9,655.59<br>13,303.38<br>2,994.73<br>1,151.93<br>79,476.19                                                                                                                                                                                                              | 0.5% (0.0%) 0.4% (0.4%) 0.2% 0.7% (0.7%) (0.0%)                                        | (8.6%)<br>(5.4%)<br>(7.6%)<br>2.3%<br>4.0%<br>12.4%<br>(1.4%)<br>10.3%<br>9.9%                                                                                                                                                                                                                                                                                                                                                                                                                                                                                                                                                                                                                                                                                                                                                                                                                                                                                    | (3.9%)<br>(6.2%)<br>1.4%<br>4.0%<br>(7.1%)<br>70.5%<br>(2.8%)<br>7.9%<br>12.8%                                                                                                                                                                                                                                                                                                                                                                                                                                                                                                                                                                                                                                                                                                                                                                                                                                                                                                                                                                                                                                                                                                              |
| UAE - Abu Dhabi  Qatar  Bahrain  Oman  Egypt  Jordan  Tunisia  Morocco  Emerging Mari  China  Russia  India  Brazil  Mexico                                                                                                                 | FTSE ADX General Index  QE 20 Index  Bahrain All Share  MSX 30 Index  EGX 30  ASE Index  Tunisia Index  MASI  Kets  SSE Composite Index  RUSSIAN RTS INDEX (\$)  SENSEX  BOVESPA Stock Index  BOLSA Index                                                                                                                 | *                                                                                                                                                                                                                                                                     | 9,060.02<br>10,006.52<br>2,017.15<br>4,696.02<br>27,969.59<br>2,397.81<br>9,655.59<br>13,303.38<br>2,994.73<br>1,151.93<br>79,476.19                                                                                                                                                                                                                          | (0.0%) 0.4% (0.4%) 0.2% 0.7% 0.2% (0.7%) (0.0%)                                        | (5.4%)<br>(7.6%)<br>2.3%<br>4.0%<br>12.4%<br>(1.4%)<br>10.3%<br>9.9%                                                                                                                                                                                                                                                                                                                                                                                                                                                                                                                                                                                                                                                                                                                                                                                                                                                                                              | (6.2%) 1.4% 4.0% (7.1%) 70.5% (2.8%) 7.9% 12.8%                                                                                                                                                                                                                                                                                                                                                                                                                                                                                                                                                                                                                                                                                                                                                                                                                                                                                                                                                                                                                                                                                                                                             |
| Qatar Bahrain Oman Egypt Jordan Tunisia Morocco Emerging Mari China Russia India Brazil Mexico                                                                                                                                              | QE 20 Index Bahrain All Share MSX 30 Index EGX 30 ASE Index Tunisia Index MASI  Kets  SSE Composite Index RUSSIAN RTS INDEX (\$) SENSEX BOVESPA Stock Index BOLSA Index                                                                                                                                                   | A                                                                                                                                                                                                                                                                     | 10,006.52<br>2,017.15<br>4,696.02<br>27,969.59<br>2,397.81<br>9,655.59<br>13,303.38<br>2,994.73<br>1,151.93<br>79,476.19                                                                                                                                                                                                                                      | 0.4%<br>(0.4%)<br>0.2%<br>0.7%<br>0.2%<br>(0.7%)<br>(0.0%)                             | (7.6%) 2.3% 4.0% 12.4% (1.4%) 10.3% 9.9%                                                                                                                                                                                                                                                                                                                                                                                                                                                                                                                                                                                                                                                                                                                                                                                                                                                                                                                          | 1.4%<br>4.0%<br>(7.1%)<br>70.5%<br>(2.8%)<br>7.9%<br>12.8%                                                                                                                                                                                                                                                                                                                                                                                                                                                                                                                                                                                                                                                                                                                                                                                                                                                                                                                                                                                                                                                                                                                                  |
| Bahrain Oman Egypt Jordan Tunisia Morocco Emerging Mari China Russia India Brazil Mexico                                                                                                                                                    | Bahrain All Share  MSX 30 Index  EGX 30  ASE Index  Tunisia Index  MASI  kets  SSE Composite Index  RUSSIAN RTS INDEX (\$)  SENSEX  BOVESPA Stock Index  BOLSA Index                                                                                                                                                      | *                                                                                                                                                                                                                                                                     | 2,017.15<br>4,696.02<br>27,969.59<br>2,397.81<br>9,655.59<br>13,303.38<br>2,994.73<br>1,151.93<br>79,476.19                                                                                                                                                                                                                                                   | (0.4%) 0.2% 0.7% 0.2% (0.7%) (0.0%)                                                    | 2.3%<br>4.0%<br>12.4%<br>(1.4%)<br>10.3%<br>9.9%                                                                                                                                                                                                                                                                                                                                                                                                                                                                                                                                                                                                                                                                                                                                                                                                                                                                                                                  | 4.0%<br>(7.1%)<br>70.5%<br>(2.8%)<br>7.9%<br>12.8%                                                                                                                                                                                                                                                                                                                                                                                                                                                                                                                                                                                                                                                                                                                                                                                                                                                                                                                                                                                                                                                                                                                                          |
| Oman Egypt Jordan Tunisia Morocco Emerging Marl China Russia India Brazil Mexico                                                                                                                                                            | MSX 30 Index  EGX 30  ASE Index  Tunisia Index  MASI                                                                                                                                                                                                                                                                      | A                                                                                                                                                                                                                                                                     | 4,696.02<br>27,969.59<br>2,397.81<br>9,655.59<br>13,303.38<br>2,994.73<br>1,151.93<br>79,476.19                                                                                                                                                                                                                                                               | 0.2%<br>0.7%<br>0.2%<br>(0.7%)<br>(0.0%)<br>0.9%<br>(0.2%)<br>0.6%                     | 4.0%<br>12.4%<br>(1.4%)<br>10.3%<br>9.9%                                                                                                                                                                                                                                                                                                                                                                                                                                                                                                                                                                                                                                                                                                                                                                                                                                                                                                                          | (7.1%)<br>70.5%<br>(2.8%)<br>7.9%<br>12.8%                                                                                                                                                                                                                                                                                                                                                                                                                                                                                                                                                                                                                                                                                                                                                                                                                                                                                                                                                                                                                                                                                                                                                  |
| Egypt Jordan Tunisia Morocco Emerging Marl China Russia India Brazil Mexico                                                                                                                                                                 | EGX 30  ASE Index  Tunisia Index  MASI                                                                                                                                                                                                                                                                                    | A                                                                                                                                                                                                                                                                     | 27,969.59<br>2,397.81<br>9,655.59<br>13,303.38<br>2,994.73<br>1,151.93<br>79,476.19                                                                                                                                                                                                                                                                           | 0.7%<br>0.2%<br>(0.7%)<br>(0.0%)<br>0.9%<br>(0.2%)<br>0.6%                             | 12.4%<br>(1.4%)<br>10.3%<br>9.9%<br>0.7%<br>6.3%                                                                                                                                                                                                                                                                                                                                                                                                                                                                                                                                                                                                                                                                                                                                                                                                                                                                                                                  | 70.5%<br>(2.8%)<br>7.9%<br>12.8%<br>(3.7%)<br>11.6%                                                                                                                                                                                                                                                                                                                                                                                                                                                                                                                                                                                                                                                                                                                                                                                                                                                                                                                                                                                                                                                                                                                                         |
| Jordan Tunisia Morocco Emerging Marl China Russia India Brazil Mexico                                                                                                                                                                       | ASE Index Tunisia Index MASI  kets  SSE Composite Index RUSSIAN RTS INDEX (\$) SENSEX BOVESPA Stock Index BOLSA Index                                                                                                                                                                                                     | A                                                                                                                                                                                                                                                                     | 2,397.81<br>9,655.59<br>13,303.38<br>2,994.73<br>1,151.93<br>79,476.19                                                                                                                                                                                                                                                                                        | 0.2%<br>(0.7%)<br>(0.0%)<br>0.9%<br>(0.2%)<br>0.6%                                     | (1.4%)<br>10.3%<br>9.9%<br>0.7%<br>6.3%                                                                                                                                                                                                                                                                                                                                                                                                                                                                                                                                                                                                                                                                                                                                                                                                                                                                                                                           | (2.8%)<br>7.9%<br>12.8%<br>(3.7%)<br>11.6%                                                                                                                                                                                                                                                                                                                                                                                                                                                                                                                                                                                                                                                                                                                                                                                                                                                                                                                                                                                                                                                                                                                                                  |
| Tunisia Morocco Emerging Mari China Russia India Brazil Mexico                                                                                                                                                                              | Tunisia Index MASI  kets  SSE Composite Index RUSSIAN RTS INDEX (\$) SENSEX BOVESPA Stock Index BOLSA Index                                                                                                                                                                                                               | * * * * * * * * * * * * * * * * * * *                                                                                                                                                                                                                                 | 9,655.59<br>13,303.38<br>2,994.73<br>1,151.93<br>79,476.19                                                                                                                                                                                                                                                                                                    | (0.7%)<br>(0.0%)<br>0.9%<br>(0.2%)<br>0.6%                                             | 10.3%<br>9.9%<br>0.7%<br>6.3%                                                                                                                                                                                                                                                                                                                                                                                                                                                                                                                                                                                                                                                                                                                                                                                                                                                                                                                                     | 7.9%<br>12.8%<br>(3.7%)<br>11.6%                                                                                                                                                                                                                                                                                                                                                                                                                                                                                                                                                                                                                                                                                                                                                                                                                                                                                                                                                                                                                                                                                                                                                            |
| Morocco Emerging Mari China Russia India Brazil Mexico                                                                                                                                                                                      | MASI  kets  SSE Composite Index  RUSSIAN RTS INDEX (\$)  SENSEX  BOVESPA Stock Index  BOLSA Index                                                                                                                                                                                                                         | <b>Y A A A</b>                                                                                                                                                                                                                                                        | 2,994.73<br>1,151.93<br>79,476.19                                                                                                                                                                                                                                                                                                                             | (0.0%)<br>0.9%<br>(0.2%)<br>0.6%                                                       | 9.9%<br>0.7%<br>6.3%                                                                                                                                                                                                                                                                                                                                                                                                                                                                                                                                                                                                                                                                                                                                                                                                                                                                                                                                              | (3.7%)<br>11.6%                                                                                                                                                                                                                                                                                                                                                                                                                                                                                                                                                                                                                                                                                                                                                                                                                                                                                                                                                                                                                                                                                                                                                                             |
| Emerging Mari China Russia India Brazil Mexico                                                                                                                                                                                              | SSE Composite Index RUSSIAN RTS INDEX (\$) SENSEX BOVESPA Stock Index BOLSA Index                                                                                                                                                                                                                                         | <b>A Y A A</b>                                                                                                                                                                                                                                                        | 2,994.73<br>1,151.93<br>79,476.19                                                                                                                                                                                                                                                                                                                             | 0.9%<br>(0.2%)<br>0.6%                                                                 | 0.7%<br>6.3%                                                                                                                                                                                                                                                                                                                                                                                                                                                                                                                                                                                                                                                                                                                                                                                                                                                                                                                                                      | (3.7%)                                                                                                                                                                                                                                                                                                                                                                                                                                                                                                                                                                                                                                                                                                                                                                                                                                                                                                                                                                                                                                                                                                                                                                                      |
| China Russia India Brazil Mexico                                                                                                                                                                                                            | SSE Composite Index RUSSIAN RTS INDEX (\$) SENSEX BOVESPA Stock Index BOLSA Index                                                                                                                                                                                                                                         | <b>*</b>                                                                                                                                                                                                                                                              | 1,151.93<br>79,476.19                                                                                                                                                                                                                                                                                                                                         | (0.2%)<br>0.6%                                                                         | 6.3%                                                                                                                                                                                                                                                                                                                                                                                                                                                                                                                                                                                                                                                                                                                                                                                                                                                                                                                                                              | 11.6%                                                                                                                                                                                                                                                                                                                                                                                                                                                                                                                                                                                                                                                                                                                                                                                                                                                                                                                                                                                                                                                                                                                                                                                       |
| China Russia India Brazil Mexico                                                                                                                                                                                                            | SSE Composite Index RUSSIAN RTS INDEX (\$) SENSEX BOVESPA Stock Index BOLSA Index                                                                                                                                                                                                                                         | <b>*</b>                                                                                                                                                                                                                                                              | 1,151.93<br>79,476.19                                                                                                                                                                                                                                                                                                                                         | (0.2%)<br>0.6%                                                                         | 6.3%                                                                                                                                                                                                                                                                                                                                                                                                                                                                                                                                                                                                                                                                                                                                                                                                                                                                                                                                                              | 11.6%                                                                                                                                                                                                                                                                                                                                                                                                                                                                                                                                                                                                                                                                                                                                                                                                                                                                                                                                                                                                                                                                                                                                                                                       |
| India<br>Brazil<br>Mexico                                                                                                                                                                                                                   | SENSEX BOVESPA Stock Index BOLSA Index                                                                                                                                                                                                                                                                                    | <b>A</b>                                                                                                                                                                                                                                                              | 79,476.19                                                                                                                                                                                                                                                                                                                                                     | 0.6%                                                                                   |                                                                                                                                                                                                                                                                                                                                                                                                                                                                                                                                                                                                                                                                                                                                                                                                                                                                                                                                                                   |                                                                                                                                                                                                                                                                                                                                                                                                                                                                                                                                                                                                                                                                                                                                                                                                                                                                                                                                                                                                                                                                                                                                                                                             |
| Brazil<br>Mexico                                                                                                                                                                                                                            | BOVESPA Stock Index BOLSA Index                                                                                                                                                                                                                                                                                           | •                                                                                                                                                                                                                                                                     |                                                                                                                                                                                                                                                                                                                                                               |                                                                                        | 10.0%                                                                                                                                                                                                                                                                                                                                                                                                                                                                                                                                                                                                                                                                                                                                                                                                                                                                                                                                                             |                                                                                                                                                                                                                                                                                                                                                                                                                                                                                                                                                                                                                                                                                                                                                                                                                                                                                                                                                                                                                                                                                                                                                                                             |
| Mexico                                                                                                                                                                                                                                      | BOLSA Index                                                                                                                                                                                                                                                                                                               |                                                                                                                                                                                                                                                                       | 124,718.07                                                                                                                                                                                                                                                                                                                                                    | 0.7%                                                                                   |                                                                                                                                                                                                                                                                                                                                                                                                                                                                                                                                                                                                                                                                                                                                                                                                                                                                                                                                                                   | 18.7%                                                                                                                                                                                                                                                                                                                                                                                                                                                                                                                                                                                                                                                                                                                                                                                                                                                                                                                                                                                                                                                                                                                                                                                       |
|                                                                                                                                                                                                                                             |                                                                                                                                                                                                                                                                                                                           | <b>A</b>                                                                                                                                                                                                                                                              |                                                                                                                                                                                                                                                                                                                                                               | ÷ /0                                                                                   | (7.1%)                                                                                                                                                                                                                                                                                                                                                                                                                                                                                                                                                                                                                                                                                                                                                                                                                                                                                                                                                            | 22.3%                                                                                                                                                                                                                                                                                                                                                                                                                                                                                                                                                                                                                                                                                                                                                                                                                                                                                                                                                                                                                                                                                                                                                                                       |
| Emerging Markets                                                                                                                                                                                                                            | MSCI EM Index                                                                                                                                                                                                                                                                                                             |                                                                                                                                                                                                                                                                       | 52,883.97                                                                                                                                                                                                                                                                                                                                                     | 0.9%                                                                                   | (7.8%)                                                                                                                                                                                                                                                                                                                                                                                                                                                                                                                                                                                                                                                                                                                                                                                                                                                                                                                                                            | 18.4%                                                                                                                                                                                                                                                                                                                                                                                                                                                                                                                                                                                                                                                                                                                                                                                                                                                                                                                                                                                                                                                                                                                                                                                       |
|                                                                                                                                                                                                                                             |                                                                                                                                                                                                                                                                                                                           | <b>A</b>                                                                                                                                                                                                                                                              | 1,087.38                                                                                                                                                                                                                                                                                                                                                      | 0.1%                                                                                   | 6.2%                                                                                                                                                                                                                                                                                                                                                                                                                                                                                                                                                                                                                                                                                                                                                                                                                                                                                                                                                              | 7.0%                                                                                                                                                                                                                                                                                                                                                                                                                                                                                                                                                                                                                                                                                                                                                                                                                                                                                                                                                                                                                                                                                                                                                                                        |
| <b>Global Markets</b>                                                                                                                                                                                                                       | <u> </u>                                                                                                                                                                                                                                                                                                                  |                                                                                                                                                                                                                                                                       |                                                                                                                                                                                                                                                                                                                                                               |                                                                                        |                                                                                                                                                                                                                                                                                                                                                                                                                                                                                                                                                                                                                                                                                                                                                                                                                                                                                                                                                                   |                                                                                                                                                                                                                                                                                                                                                                                                                                                                                                                                                                                                                                                                                                                                                                                                                                                                                                                                                                                                                                                                                                                                                                                             |
| World                                                                                                                                                                                                                                       | MSCI World Index                                                                                                                                                                                                                                                                                                          | <u> </u>                                                                                                                                                                                                                                                              | 3,519.95                                                                                                                                                                                                                                                                                                                                                      | 0.2%                                                                                   | 11.1%                                                                                                                                                                                                                                                                                                                                                                                                                                                                                                                                                                                                                                                                                                                                                                                                                                                                                                                                                             | 21.8%                                                                                                                                                                                                                                                                                                                                                                                                                                                                                                                                                                                                                                                                                                                                                                                                                                                                                                                                                                                                                                                                                                                                                                                       |
| Asia                                                                                                                                                                                                                                        | MSCI Asia Pacific                                                                                                                                                                                                                                                                                                         | <b>A</b>                                                                                                                                                                                                                                                              | 567.00                                                                                                                                                                                                                                                                                                                                                        | 0.0%                                                                                   | 7.2%                                                                                                                                                                                                                                                                                                                                                                                                                                                                                                                                                                                                                                                                                                                                                                                                                                                                                                                                                              | 4.6%                                                                                                                                                                                                                                                                                                                                                                                                                                                                                                                                                                                                                                                                                                                                                                                                                                                                                                                                                                                                                                                                                                                                                                                        |
| Europe                                                                                                                                                                                                                                      | DJ Stoxx 600                                                                                                                                                                                                                                                                                                              | <b>A</b>                                                                                                                                                                                                                                                              | 513.04                                                                                                                                                                                                                                                                                                                                                        | 0.3%                                                                                   | 7.1%                                                                                                                                                                                                                                                                                                                                                                                                                                                                                                                                                                                                                                                                                                                                                                                                                                                                                                                                                              | 12.7%                                                                                                                                                                                                                                                                                                                                                                                                                                                                                                                                                                                                                                                                                                                                                                                                                                                                                                                                                                                                                                                                                                                                                                                       |
| Europe                                                                                                                                                                                                                                      | FTSEurofirst 300                                                                                                                                                                                                                                                                                                          | <b>A</b>                                                                                                                                                                                                                                                              | 2,037.74                                                                                                                                                                                                                                                                                                                                                      | 0.3%                                                                                   | 7.9%                                                                                                                                                                                                                                                                                                                                                                                                                                                                                                                                                                                                                                                                                                                                                                                                                                                                                                                                                              | 12.5%                                                                                                                                                                                                                                                                                                                                                                                                                                                                                                                                                                                                                                                                                                                                                                                                                                                                                                                                                                                                                                                                                                                                                                                       |
| U.S.A                                                                                                                                                                                                                                       | S&P 500                                                                                                                                                                                                                                                                                                                   | <b>A</b>                                                                                                                                                                                                                                                              | 5,475.09                                                                                                                                                                                                                                                                                                                                                      | 0.3%                                                                                   | 14.8%                                                                                                                                                                                                                                                                                                                                                                                                                                                                                                                                                                                                                                                                                                                                                                                                                                                                                                                                                             | 24.2%                                                                                                                                                                                                                                                                                                                                                                                                                                                                                                                                                                                                                                                                                                                                                                                                                                                                                                                                                                                                                                                                                                                                                                                       |
| U.S.A                                                                                                                                                                                                                                       | DJIA                                                                                                                                                                                                                                                                                                                      | <b>A</b>                                                                                                                                                                                                                                                              | 39,169.52                                                                                                                                                                                                                                                                                                                                                     | 0.1%                                                                                   | 3.9%                                                                                                                                                                                                                                                                                                                                                                                                                                                                                                                                                                                                                                                                                                                                                                                                                                                                                                                                                              | 13.7%                                                                                                                                                                                                                                                                                                                                                                                                                                                                                                                                                                                                                                                                                                                                                                                                                                                                                                                                                                                                                                                                                                                                                                                       |
| U.S.A                                                                                                                                                                                                                                       | NASDAQ Composite                                                                                                                                                                                                                                                                                                          | <b>A</b>                                                                                                                                                                                                                                                              | 17,879.30                                                                                                                                                                                                                                                                                                                                                     | 0.8%                                                                                   | 19.1%                                                                                                                                                                                                                                                                                                                                                                                                                                                                                                                                                                                                                                                                                                                                                                                                                                                                                                                                                             | 43.4%                                                                                                                                                                                                                                                                                                                                                                                                                                                                                                                                                                                                                                                                                                                                                                                                                                                                                                                                                                                                                                                                                                                                                                                       |
| UK                                                                                                                                                                                                                                          | FTSE 100                                                                                                                                                                                                                                                                                                                  | •                                                                                                                                                                                                                                                                     | 8,166.76                                                                                                                                                                                                                                                                                                                                                      | 0.0%                                                                                   | 5.6%                                                                                                                                                                                                                                                                                                                                                                                                                                                                                                                                                                                                                                                                                                                                                                                                                                                                                                                                                              | 3.8%                                                                                                                                                                                                                                                                                                                                                                                                                                                                                                                                                                                                                                                                                                                                                                                                                                                                                                                                                                                                                                                                                                                                                                                        |
|                                                                                                                                                                                                                                             | DAX                                                                                                                                                                                                                                                                                                                       | <b>A</b>                                                                                                                                                                                                                                                              | 18,290.66                                                                                                                                                                                                                                                                                                                                                     | 0.3%                                                                                   | 9.2%                                                                                                                                                                                                                                                                                                                                                                                                                                                                                                                                                                                                                                                                                                                                                                                                                                                                                                                                                              | 20.3%                                                                                                                                                                                                                                                                                                                                                                                                                                                                                                                                                                                                                                                                                                                                                                                                                                                                                                                                                                                                                                                                                                                                                                                       |
| Japan                                                                                                                                                                                                                                       | NIKKEI 225                                                                                                                                                                                                                                                                                                                | <b>A</b>                                                                                                                                                                                                                                                              | 39,631.06                                                                                                                                                                                                                                                                                                                                                     | 0.1%                                                                                   | 18.4%                                                                                                                                                                                                                                                                                                                                                                                                                                                                                                                                                                                                                                                                                                                                                                                                                                                                                                                                                             | 28.2%                                                                                                                                                                                                                                                                                                                                                                                                                                                                                                                                                                                                                                                                                                                                                                                                                                                                                                                                                                                                                                                                                                                                                                                       |
| Hong Kong                                                                                                                                                                                                                                   | HANG SENG INDEX                                                                                                                                                                                                                                                                                                           | <b>A</b>                                                                                                                                                                                                                                                              | 17,718.61                                                                                                                                                                                                                                                                                                                                                     | 0.0%                                                                                   | 3.9%                                                                                                                                                                                                                                                                                                                                                                                                                                                                                                                                                                                                                                                                                                                                                                                                                                                                                                                                                              | (13.8%)                                                                                                                                                                                                                                                                                                                                                                                                                                                                                                                                                                                                                                                                                                                                                                                                                                                                                                                                                                                                                                                                                                                                                                                     |
| Currencies                                                                                                                                                                                                                                  |                                                                                                                                                                                                                                                                                                                           |                                                                                                                                                                                                                                                                       |                                                                                                                                                                                                                                                                                                                                                               |                                                                                        |                                                                                                                                                                                                                                                                                                                                                                                                                                                                                                                                                                                                                                                                                                                                                                                                                                                                                                                                                                   |                                                                                                                                                                                                                                                                                                                                                                                                                                                                                                                                                                                                                                                                                                                                                                                                                                                                                                                                                                                                                                                                                                                                                                                             |
|                                                                                                                                                                                                                                             | USD vs. World Currencies Basket                                                                                                                                                                                                                                                                                           | _                                                                                                                                                                                                                                                                     | 105.90                                                                                                                                                                                                                                                                                                                                                        | 0.0%                                                                                   | 4.51%                                                                                                                                                                                                                                                                                                                                                                                                                                                                                                                                                                                                                                                                                                                                                                                                                                                                                                                                                             | (2.1%)                                                                                                                                                                                                                                                                                                                                                                                                                                                                                                                                                                                                                                                                                                                                                                                                                                                                                                                                                                                                                                                                                                                                                                                      |
|                                                                                                                                                                                                                                             |                                                                                                                                                                                                                                                                                                                           |                                                                                                                                                                                                                                                                       |                                                                                                                                                                                                                                                                                                                                                               |                                                                                        |                                                                                                                                                                                                                                                                                                                                                                                                                                                                                                                                                                                                                                                                                                                                                                                                                                                                                                                                                                   | 5.4%                                                                                                                                                                                                                                                                                                                                                                                                                                                                                                                                                                                                                                                                                                                                                                                                                                                                                                                                                                                                                                                                                                                                                                                        |
|                                                                                                                                                                                                                                             |                                                                                                                                                                                                                                                                                                                           |                                                                                                                                                                                                                                                                       |                                                                                                                                                                                                                                                                                                                                                               |                                                                                        |                                                                                                                                                                                                                                                                                                                                                                                                                                                                                                                                                                                                                                                                                                                                                                                                                                                                                                                                                                   | 3.1%                                                                                                                                                                                                                                                                                                                                                                                                                                                                                                                                                                                                                                                                                                                                                                                                                                                                                                                                                                                                                                                                                                                                                                                        |
|                                                                                                                                                                                                                                             |                                                                                                                                                                                                                                                                                                                           |                                                                                                                                                                                                                                                                       |                                                                                                                                                                                                                                                                                                                                                               |                                                                                        |                                                                                                                                                                                                                                                                                                                                                                                                                                                                                                                                                                                                                                                                                                                                                                                                                                                                                                                                                                   | (0.4%)                                                                                                                                                                                                                                                                                                                                                                                                                                                                                                                                                                                                                                                                                                                                                                                                                                                                                                                                                                                                                                                                                                                                                                                      |
|                                                                                                                                                                                                                                             |                                                                                                                                                                                                                                                                                                                           |                                                                                                                                                                                                                                                                       |                                                                                                                                                                                                                                                                                                                                                               | 2.20,0                                                                                 |                                                                                                                                                                                                                                                                                                                                                                                                                                                                                                                                                                                                                                                                                                                                                                                                                                                                                                                                                                   | (59)                                                                                                                                                                                                                                                                                                                                                                                                                                                                                                                                                                                                                                                                                                                                                                                                                                                                                                                                                                                                                                                                                                                                                                                        |
|                                                                                                                                                                                                                                             |                                                                                                                                                                                                                                                                                                                           |                                                                                                                                                                                                                                                                       | 96 60                                                                                                                                                                                                                                                                                                                                                         | 0.29/                                                                                  | 12.49/                                                                                                                                                                                                                                                                                                                                                                                                                                                                                                                                                                                                                                                                                                                                                                                                                                                                                                                                                            | (40.20/)                                                                                                                                                                                                                                                                                                                                                                                                                                                                                                                                                                                                                                                                                                                                                                                                                                                                                                                                                                                                                                                                                                                                                                                    |
|                                                                                                                                                                                                                                             |                                                                                                                                                                                                                                                                                                                           |                                                                                                                                                                                                                                                                       |                                                                                                                                                                                                                                                                                                                                                               |                                                                                        |                                                                                                                                                                                                                                                                                                                                                                                                                                                                                                                                                                                                                                                                                                                                                                                                                                                                                                                                                                   | (10.3%)                                                                                                                                                                                                                                                                                                                                                                                                                                                                                                                                                                                                                                                                                                                                                                                                                                                                                                                                                                                                                                                                                                                                                                                     |
| 10                                                                                                                                                                                                                                          |                                                                                                                                                                                                                                                                                                                           |                                                                                                                                                                                                                                                                       |                                                                                                                                                                                                                                                                                                                                                               |                                                                                        |                                                                                                                                                                                                                                                                                                                                                                                                                                                                                                                                                                                                                                                                                                                                                                                                                                                                                                                                                                   | (10.7%)                                                                                                                                                                                                                                                                                                                                                                                                                                                                                                                                                                                                                                                                                                                                                                                                                                                                                                                                                                                                                                                                                                                                                                                     |
| Natural Cas                                                                                                                                                                                                                                 |                                                                                                                                                                                                                                                                                                                           |                                                                                                                                                                                                                                                                       |                                                                                                                                                                                                                                                                                                                                                               |                                                                                        |                                                                                                                                                                                                                                                                                                                                                                                                                                                                                                                                                                                                                                                                                                                                                                                                                                                                                                                                                                   | (49.1%)                                                                                                                                                                                                                                                                                                                                                                                                                                                                                                                                                                                                                                                                                                                                                                                                                                                                                                                                                                                                                                                                                                                                                                                     |
| Gold                                                                                                                                                                                                                                        | ·                                                                                                                                                                                                                                                                                                                         |                                                                                                                                                                                                                                                                       |                                                                                                                                                                                                                                                                                                                                                               |                                                                                        |                                                                                                                                                                                                                                                                                                                                                                                                                                                                                                                                                                                                                                                                                                                                                                                                                                                                                                                                                                   | 13.1%                                                                                                                                                                                                                                                                                                                                                                                                                                                                                                                                                                                                                                                                                                                                                                                                                                                                                                                                                                                                                                                                                                                                                                                       |
|                                                                                                                                                                                                                                             | 0.1 0 1 0/0                                                                                                                                                                                                                                                                                                               | <b>A</b>                                                                                                                                                                                                                                                              | 29.45                                                                                                                                                                                                                                                                                                                                                         | 1.1%                                                                                   | 23.8%<br>48.8%                                                                                                                                                                                                                                                                                                                                                                                                                                                                                                                                                                                                                                                                                                                                                                                                                                                                                                                                                    | (0.7%)                                                                                                                                                                                                                                                                                                                                                                                                                                                                                                                                                                                                                                                                                                                                                                                                                                                                                                                                                                                                                                                                                                                                                                                      |
|                                                                                                                                                                                                                                             | Germany Japan Hong Kong  Currencies USD GBP/USD EUR/USD KWD/USD  Other Asset C Oil Oil Oil Natural Gas Gold                                                                                                                                                                                                               | Germany DAX Japan NIKKEI 225 Hong Kong HANG SENG INDEX  Currencies  USD USD vs. World Currencies Basket GBP/USD British Pound / USD Cross EUR/USD Euro / USD Cross KWD/USD Kuwaiti Dinar / USD Cross  Other Asset Classes Oil Brent Oil NYMEX Natural Gas (USD/MMBtu) | Germany  Japan  NIKKEI 225  Hong Kong  HANG SENG INDEX   Currencies  USD  USD VS. World Currencies Basket  GBP/USD  British Pound / USD Cross  EUR/USD  Euro / USD Cross  KWD/USD  Kuwaiti Dinar / USD Cross  Other Asset Classes  Oil  Brent  Oil  NYMEX  A  Natural Gas  NYMEX Natural Gas (USD/MMBtu)  Gold  Gold Spot \$/Oz  A  Silver  Silver Spot \$/Oz | Germany   DAX                                                                          | Germany         DAX         ▲         18,290.66         0.3%           Japan         NIKKEI 225         ▲         39,631.06         0.1%           Hong Kong         HANG SENG INDEX         ▲         17,718.61         0.0%           Currencies           USD         USD vs. World Currencies Basket         ▲         105.90         0.0%           GBP/USD         British Pound / USD Cross         ▲         1.27         0.04%           EUR/USD         Euro / USD Cross         ▲         1.07         0.25%           KWD/USD         Kuwaiti Dinar / USD Cross         ▲         3.26         0.06%           Other Asset Classes           Oil         Brent         ▲         86.60         0.2%           Oil         NYMEX         ▲         83.38         2.3%           Natural Gas         NYMEX Natural Gas (USD/MMBtu)         ▼         2.48         (4.7%)           Gold         Gold Spot \$/Oz         ▲         2,331.90         0.2% | Germany         DAX         ▲         18,290.66         0.3%         9.2%           Japan         NIKKEI 225         ▲         39,631.06         0.1%         18.4%           Hong Kong         HANG SENG INDEX         ▲         17,718.61         0.0%         3.9%           Currencies           USD         USD vs. World Currencies Basket         ▲         105.90         0.0%         4.51%           GBP/USD         British Pound / USD Cross         ▲         1.27         0.04%         (0.64%)           EUR/USD         Euro / USD Cross         ▲         1.07         0.25%         (2.71%)           KWD/USD         Kuwaiti Dinar / USD Cross         ▲         3.26         0.06%         0.26%           Other Asset Classes           Oil         Brent         ▲         86.60         0.2%         12.4%           Oil         NYMEX         ▲         83.38         2.3%         16.4%           Natural Gas         NYMEX Natural Gas (USD/MMBtu)         ▼         2.48         (4.7%)         (8.1%)           Gold         Gold Spot \$/Oz         ▲         2,331.90         0.2%         13.0%           Silver         Silver Spot \$/Oz <td< td=""></td<> |