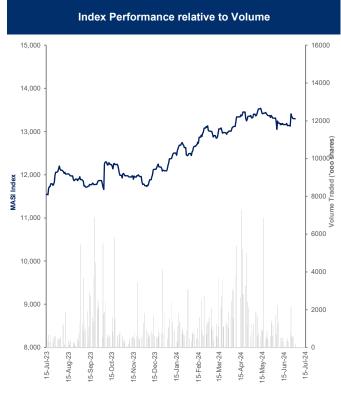

# MENA Markets Daily Report

July 2, 2024

| MENA Countrie  Kuwait  Kuwait  Kuwait  Kuwait  Saudi Arabia  UAE - Dubai  UAE - Nasdaq Dubai  UAE - Abu Dhabi  Qatar  Bahrain  Oman  Egypt  Jordan  Tunisia  Morocco  Emerging Marl  China  Russia  India  Brazil  Mexico  Emerging Markets | Premier Market Index Main 50 Index Main 50 Index Main Market Index All Share Index TADAWUL All Share Index DFM General Index i FTSE NASDAQ Dubai UAE 20 Index FTSE ADX General Index QE 20 Index Bahrain All Share MSX 30 Index EGX 30 ASE Index Tunisia Index MASI                                                       | Y A A A Y Y A A A A A A A A A A A A A A                                                                                                                                                                                                                               | 7,539.70<br>5,790.42<br>5,957.21<br>6,943.01<br>11,658.53<br>4,057.04<br>3,502.96<br>9,060.02<br>10,006.52<br>2,017.15<br>4,696.02<br>27,969.59<br>2,397.81<br>9,655.59<br>13,303.38                                                                                                                                                                          | (0.1%) 0.5% 0.8% 0.1% (0.2%) 0.7% 0.5% (0.0%) 0.4% (0.4%) 0.2% 0.7% 0.2% (0.7%) (0.0%) | 0.8% 5.5% 7.0% 1.8% (2.6%) (0.1%) (8.6%) (5.4%) (7.6%) 2.3% 4.0% 12.4% (1.4%) 10.3% 9.9%                                                                                                                                                                                                                                                                                                                                                                                                                                                                                                                                                                                                                                                                                                                                                                                                                                                                          | (7.9%)<br>(4.0%)<br>(0.5%)<br>(6.5%)<br>14.2%<br>21.7%<br>(3.9%)<br>(6.2%)<br>1.4%<br>4.0%<br>(7.1%)<br>70.5%<br>(2.8%)<br>7.9%<br>12.8%                                                                                                                                                                                                                                                                                                                                                                                                                                                                                                                                                                                                                                                                                                                                                                                                                                                                                                                                                                                                                                                    |
|---------------------------------------------------------------------------------------------------------------------------------------------------------------------------------------------------------------------------------------------|---------------------------------------------------------------------------------------------------------------------------------------------------------------------------------------------------------------------------------------------------------------------------------------------------------------------------|-----------------------------------------------------------------------------------------------------------------------------------------------------------------------------------------------------------------------------------------------------------------------|---------------------------------------------------------------------------------------------------------------------------------------------------------------------------------------------------------------------------------------------------------------------------------------------------------------------------------------------------------------|----------------------------------------------------------------------------------------|-------------------------------------------------------------------------------------------------------------------------------------------------------------------------------------------------------------------------------------------------------------------------------------------------------------------------------------------------------------------------------------------------------------------------------------------------------------------------------------------------------------------------------------------------------------------------------------------------------------------------------------------------------------------------------------------------------------------------------------------------------------------------------------------------------------------------------------------------------------------------------------------------------------------------------------------------------------------|---------------------------------------------------------------------------------------------------------------------------------------------------------------------------------------------------------------------------------------------------------------------------------------------------------------------------------------------------------------------------------------------------------------------------------------------------------------------------------------------------------------------------------------------------------------------------------------------------------------------------------------------------------------------------------------------------------------------------------------------------------------------------------------------------------------------------------------------------------------------------------------------------------------------------------------------------------------------------------------------------------------------------------------------------------------------------------------------------------------------------------------------------------------------------------------------|
| Kuwait Kuwait Kuwait Saudi Arabia UAE - Dubai UAE - Nasdaq Dubai UAE - Abu Dhabi Qatar Bahrain Oman Egypt Jordan Tunisia Morocco Emerging Mari China Russia India Brazil Mexico                                                             | Main 50 Index Main Market Index All Share Index TADAWUL All Share Index DFM General Index i FTSE NASDAQ Dubai UAE 20 Index FTSE ADX General Index QE 20 Index Bahrain All Share MSX 30 Index EGX 30 ASE Index Tunisia Index MASI  kets  SSE Composite Index RUSSIAN RTS INDEX (\$) SENSEX BOVESPA Stock Index BOLSA Index | A A Y A A A Y A A A A A A A A A A A A A                                                                                                                                                                                                                               | 5,790.42<br>5,957.21<br>6,943.01<br>11,658.53<br>4,057.04<br>3,502.96<br>9,060.02<br>10,006.52<br>2,017.15<br>4,696.02<br>27,969.59<br>2,397.81<br>9,655.59<br>13,303.38<br>2,994.73<br>1,151.93<br>79,476.19                                                                                                                                                 | 0.5% 0.8% 0.1% (0.2%) 0.7% 0.5% (0.0%) 0.4% (0.4%) 0.2% 0.7% 0.2% (0.7%) (0.0%)        | 5.5% 7.0% 1.8% (2.6%) (0.1%) (8.6%) (5.4%) (7.6%) 2.3% 4.0% 12.4% (1.4%) 10.3% 9.9%                                                                                                                                                                                                                                                                                                                                                                                                                                                                                                                                                                                                                                                                                                                                                                                                                                                                               | (4.0%)<br>(0.5%)<br>(6.5%)<br>14.2%<br>21.7%<br>(3.9%)<br>(6.2%)<br>1.4%<br>4.0%<br>(7.1%)<br>70.5%<br>(2.8%)<br>7.9%<br>12.8%                                                                                                                                                                                                                                                                                                                                                                                                                                                                                                                                                                                                                                                                                                                                                                                                                                                                                                                                                                                                                                                              |
| Kuwait Kuwait Saudi Arabia UAE - Dubai UAE - Nasdaq Dubai UAE - Abu Dhabi Qatar Bahrain Oman Egypt Jordan Tunisia Morocco Emerging Mari China Russia India Brazil Mexico                                                                    | Main Market Index All Share Index TADAWUL All Share Index DFM General Index  i FTSE NASDAQ Dubai UAE 20 Index FTSE ADX General Index QE 20 Index Bahrain All Share MSX 30 Index EGX 30 ASE Index Tunisia Index MASI  kets  SSE Composite Index RUSSIAN RTS INDEX (\$) SENSEX BOVESPA Stock Index BOLSA Index              | A                                                                                                                                                                                                                                                                     | 5,957.21<br>6,943.01<br>11,658.53<br>4,057.04<br>3,502.96<br>9,060.02<br>10,006.52<br>2,017.15<br>4,696.02<br>27,969.59<br>2,397.81<br>9,655.59<br>13,303.38                                                                                                                                                                                                  | 0.8% 0.1% (0.2%) 0.7% 0.5% (0.0%) 0.4% (0.4%) 0.2% 0.7% 0.2% (0.7%) (0.0%)             | 7.0% 1.8% (2.6%) (0.1%) (8.6%) (5.4%) (7.6%) 2.3% 4.0% 12.4% (1.4%) 10.3% 9.9%                                                                                                                                                                                                                                                                                                                                                                                                                                                                                                                                                                                                                                                                                                                                                                                                                                                                                    | (0.5%)<br>(6.5%)<br>14.2%<br>21.7%<br>(3.9%)<br>(6.2%)<br>1.4%<br>4.0%<br>(7.1%)<br>70.5%<br>(2.8%)<br>7.9%<br>12.8%                                                                                                                                                                                                                                                                                                                                                                                                                                                                                                                                                                                                                                                                                                                                                                                                                                                                                                                                                                                                                                                                        |
| Kuwait Saudi Arabia UAE - Dubai UAE - Nasdaq Dubai UAE - Abu Dhabi Qatar Bahrain Oman Egypt Jordan Tunisia Morocco Emerging Marl China Russia India Brazil Mexico                                                                           | All Share Index TADAWUL All Share Index DFM General Index  i FTSE NASDAQ Dubai UAE 20 Index FTSE ADX General Index QE 20 Index Bahrain All Share MSX 30 Index EGX 30 ASE Index Tunisia Index MASI  kets SSE Composite Index RUSSIAN RTS INDEX (\$) SENSEX BOVESPA Stock Index BOLSA Index                                 | A                                                                                                                                                                                                                                                                     | 6,943.01<br>11,658.53<br>4,057.04<br>3,502.96<br>9,060.02<br>10,006.52<br>2,017.15<br>4,696.02<br>27,969.59<br>2,397.81<br>9,655.59<br>13,303.38                                                                                                                                                                                                              | 0.1% (0.2%) 0.7% 0.5% (0.0%) 0.4% (0.4%) 0.2% 0.7% 0.2% (0.7%) (0.0%)                  | 1.8% (2.6%) (0.1%) (8.6%) (5.4%) (7.6%) 2.3% 4.0% 12.4% (1.4%) 10.3% 9.9%                                                                                                                                                                                                                                                                                                                                                                                                                                                                                                                                                                                                                                                                                                                                                                                                                                                                                         | (6.5%) 14.2% 21.7% (3.9%) (6.2%) 1.4% 4.0% (7.1%) 70.5% (2.8%) 7.9% 12.8%                                                                                                                                                                                                                                                                                                                                                                                                                                                                                                                                                                                                                                                                                                                                                                                                                                                                                                                                                                                                                                                                                                                   |
| Saudi Arabia  UAE - Dubai  UAE - Nasdaq Dubai  UAE - Abu Dhabi  Qatar  Bahrain  Oman  Egypt  Jordan  Tunisia  Morocco  Emerging Mari  China  Russia India  Brazil  Mexico                                                                   | TADAWUL All Share Index DFM General Index  i FTSE NASDAQ Dubai UAE 20 Index FTSE ADX General Index QE 20 Index Bahrain All Share MSX 30 Index EGX 30 ASE Index Tunisia Index MASI  kets SSE Composite Index RUSSIAN RTS INDEX (\$) SENSEX BOVESPA Stock Index BOLSA Index                                                 | Y A A Y Y A A A A                                                                                                                                                                                                                                                     | 11,658.53<br>4,057.04<br>3,502.96<br>9,060.02<br>10,006.52<br>2,017.15<br>4,696.02<br>27,969.59<br>2,397.81<br>9,655.59<br>13,303.38<br>2,994.73<br>1,151.93<br>79,476.19                                                                                                                                                                                     | (0.2%) 0.7% 0.5% (0.0%) 0.4% (0.4%) 0.2% 0.7% (0.0%)  0.9% (0.0%)                      | (2.6%)<br>(0.1%)<br>(8.6%)<br>(5.4%)<br>(7.6%)<br>2.3%<br>4.0%<br>12.4%<br>(1.4%)<br>10.3%<br>9.9%                                                                                                                                                                                                                                                                                                                                                                                                                                                                                                                                                                                                                                                                                                                                                                                                                                                                | 14.2% 21.7% (3.9%) (6.2%) 1.4% 4.0% (7.1%) 70.5% (2.8%) 7.9% 11.8%                                                                                                                                                                                                                                                                                                                                                                                                                                                                                                                                                                                                                                                                                                                                                                                                                                                                                                                                                                                                                                                                                                                          |
| UAE - Dubai UAE - Nasdaq Dubai UAE - Abu Dhabi Qatar Bahrain Oman Egypt Jordan Tunisia Morocco Emerging Mari China Russia India Brazil Mexico                                                                                               | DFM General Index  i FTSE NASDAQ Dubai UAE 20 Index  FTSE ADX General Index  QE 20 Index  Bahrain All Share  MSX 30 Index  EGX 30  ASE Index  Tunisia Index  MASI  kets  SSE Composite Index  RUSSIAN RTS INDEX (\$)  SENSEX  BOVESPA Stock Index  BOLSA Index                                                            | A                                                                                                                                                                                                                                                                     | 4,057.04<br>3,502.96<br>9,060.02<br>10,006.52<br>2,017.15<br>4,696.02<br>27,969.59<br>2,397.81<br>9,655.59<br>13,303.38<br>2,994.73<br>1,151.93<br>79,476.19                                                                                                                                                                                                  | 0.7% 0.5% (0.0%) 0.4% (0.4%) 0.2% 0.7% 0.2% (0.7%) (0.0%)                              | (0.1%)<br>(8.6%)<br>(5.4%)<br>(7.6%)<br>2.3%<br>4.0%<br>12.4%<br>(1.4%)<br>10.3%<br>9.9%                                                                                                                                                                                                                                                                                                                                                                                                                                                                                                                                                                                                                                                                                                                                                                                                                                                                          | 21.7% (3.9%) (6.2%) 1.4% 4.0% (7.1%) 70.5% (2.8%) 7.9% 12.8%                                                                                                                                                                                                                                                                                                                                                                                                                                                                                                                                                                                                                                                                                                                                                                                                                                                                                                                                                                                                                                                                                                                                |
| UAE - Nasdaq Dubai UAE - Abu Dhabi Qatar Bahrain Oman Egypt Jordan Tunisia Morocco Emerging Mari China Russia India Brazil Mexico                                                                                                           | FTSE NASDAQ Dubai UAE 20 Index FTSE ADX General Index QE 20 Index Bahrain All Share MSX 30 Index EGX 30 ASE Index Tunisia Index MASI  kets  SSE Composite Index RUSSIAN RTS INDEX (\$) SENSEX BOVESPA Stock Index BOLSA Index                                                                                             | A                                                                                                                                                                                                                                                                     | 3,502.96<br>9,060.02<br>10,006.52<br>2,017.15<br>4,696.02<br>27,969.59<br>2,397.81<br>9,655.59<br>13,303.38<br>2,994.73<br>1,151.93<br>79,476.19                                                                                                                                                                                                              | 0.5% (0.0%) 0.4% (0.4%) 0.2% 0.7% (0.7%) (0.0%)                                        | (8.6%)<br>(5.4%)<br>(7.6%)<br>2.3%<br>4.0%<br>12.4%<br>(1.4%)<br>10.3%<br>9.9%                                                                                                                                                                                                                                                                                                                                                                                                                                                                                                                                                                                                                                                                                                                                                                                                                                                                                    | (3.9%)<br>(6.2%)<br>1.4%<br>4.0%<br>(7.1%)<br>70.5%<br>(2.8%)<br>7.9%<br>12.8%                                                                                                                                                                                                                                                                                                                                                                                                                                                                                                                                                                                                                                                                                                                                                                                                                                                                                                                                                                                                                                                                                                              |
| UAE - Abu Dhabi  Qatar  Bahrain  Oman  Egypt  Jordan  Tunisia  Morocco  Emerging Mari  China  Russia  India  Brazil  Mexico                                                                                                                 | FTSE ADX General Index  QE 20 Index  Bahrain All Share  MSX 30 Index  EGX 30  ASE Index  Tunisia Index  MASI  Kets  SSE Composite Index  RUSSIAN RTS INDEX (\$)  SENSEX  BOVESPA Stock Index  BOLSA Index                                                                                                                 | *                                                                                                                                                                                                                                                                     | 9,060.02<br>10,006.52<br>2,017.15<br>4,696.02<br>27,969.59<br>2,397.81<br>9,655.59<br>13,303.38<br>2,994.73<br>1,151.93<br>79,476.19                                                                                                                                                                                                                          | (0.0%) 0.4% (0.4%) 0.2% 0.7% 0.2% (0.7%) (0.0%)                                        | (5.4%)<br>(7.6%)<br>2.3%<br>4.0%<br>12.4%<br>(1.4%)<br>10.3%<br>9.9%                                                                                                                                                                                                                                                                                                                                                                                                                                                                                                                                                                                                                                                                                                                                                                                                                                                                                              | (6.2%) 1.4% 4.0% (7.1%) 70.5% (2.8%) 7.9% 12.8%                                                                                                                                                                                                                                                                                                                                                                                                                                                                                                                                                                                                                                                                                                                                                                                                                                                                                                                                                                                                                                                                                                                                             |
| Qatar Bahrain Oman Egypt Jordan Tunisia Morocco Emerging Mari China Russia India Brazil Mexico                                                                                                                                              | QE 20 Index Bahrain All Share MSX 30 Index EGX 30 ASE Index Tunisia Index MASI  Kets  SSE Composite Index RUSSIAN RTS INDEX (\$) SENSEX BOVESPA Stock Index BOLSA Index                                                                                                                                                   | A                                                                                                                                                                                                                                                                     | 10,006.52<br>2,017.15<br>4,696.02<br>27,969.59<br>2,397.81<br>9,655.59<br>13,303.38<br>2,994.73<br>1,151.93<br>79,476.19                                                                                                                                                                                                                                      | 0.4%<br>(0.4%)<br>0.2%<br>0.7%<br>0.2%<br>(0.7%)<br>(0.0%)                             | (7.6%) 2.3% 4.0% 12.4% (1.4%) 10.3% 9.9%                                                                                                                                                                                                                                                                                                                                                                                                                                                                                                                                                                                                                                                                                                                                                                                                                                                                                                                          | 1.4%<br>4.0%<br>(7.1%)<br>70.5%<br>(2.8%)<br>7.9%<br>12.8%                                                                                                                                                                                                                                                                                                                                                                                                                                                                                                                                                                                                                                                                                                                                                                                                                                                                                                                                                                                                                                                                                                                                  |
| Bahrain Oman Egypt Jordan Tunisia Morocco Emerging Mari China Russia India Brazil Mexico                                                                                                                                                    | Bahrain All Share  MSX 30 Index  EGX 30  ASE Index  Tunisia Index  MASI  kets  SSE Composite Index  RUSSIAN RTS INDEX (\$)  SENSEX  BOVESPA Stock Index  BOLSA Index                                                                                                                                                      | *                                                                                                                                                                                                                                                                     | 2,017.15<br>4,696.02<br>27,969.59<br>2,397.81<br>9,655.59<br>13,303.38<br>2,994.73<br>1,151.93<br>79,476.19                                                                                                                                                                                                                                                   | (0.4%) 0.2% 0.7% 0.2% (0.7%) (0.0%)                                                    | 2.3%<br>4.0%<br>12.4%<br>(1.4%)<br>10.3%<br>9.9%                                                                                                                                                                                                                                                                                                                                                                                                                                                                                                                                                                                                                                                                                                                                                                                                                                                                                                                  | 4.0%<br>(7.1%)<br>70.5%<br>(2.8%)<br>7.9%<br>12.8%                                                                                                                                                                                                                                                                                                                                                                                                                                                                                                                                                                                                                                                                                                                                                                                                                                                                                                                                                                                                                                                                                                                                          |
| Oman Egypt Jordan Tunisia Morocco Emerging Marl China Russia India Brazil Mexico                                                                                                                                                            | MSX 30 Index  EGX 30  ASE Index  Tunisia Index  MASI                                                                                                                                                                                                                                                                      | A                                                                                                                                                                                                                                                                     | 4,696.02<br>27,969.59<br>2,397.81<br>9,655.59<br>13,303.38<br>2,994.73<br>1,151.93<br>79,476.19                                                                                                                                                                                                                                                               | 0.2%<br>0.7%<br>0.2%<br>(0.7%)<br>(0.0%)<br>0.9%<br>(0.2%)<br>0.6%                     | 4.0%<br>12.4%<br>(1.4%)<br>10.3%<br>9.9%                                                                                                                                                                                                                                                                                                                                                                                                                                                                                                                                                                                                                                                                                                                                                                                                                                                                                                                          | (7.1%)<br>70.5%<br>(2.8%)<br>7.9%<br>12.8%                                                                                                                                                                                                                                                                                                                                                                                                                                                                                                                                                                                                                                                                                                                                                                                                                                                                                                                                                                                                                                                                                                                                                  |
| Egypt Jordan Tunisia Morocco Emerging Marl China Russia India Brazil Mexico                                                                                                                                                                 | EGX 30  ASE Index  Tunisia Index  MASI                                                                                                                                                                                                                                                                                    | A                                                                                                                                                                                                                                                                     | 27,969.59<br>2,397.81<br>9,655.59<br>13,303.38<br>2,994.73<br>1,151.93<br>79,476.19                                                                                                                                                                                                                                                                           | 0.7%<br>0.2%<br>(0.7%)<br>(0.0%)<br>0.9%<br>(0.2%)<br>0.6%                             | 12.4%<br>(1.4%)<br>10.3%<br>9.9%<br>0.7%<br>6.3%                                                                                                                                                                                                                                                                                                                                                                                                                                                                                                                                                                                                                                                                                                                                                                                                                                                                                                                  | 70.5%<br>(2.8%)<br>7.9%<br>12.8%<br>(3.7%)<br>11.6%                                                                                                                                                                                                                                                                                                                                                                                                                                                                                                                                                                                                                                                                                                                                                                                                                                                                                                                                                                                                                                                                                                                                         |
| Jordan Tunisia Morocco Emerging Marl China Russia India Brazil Mexico                                                                                                                                                                       | ASE Index Tunisia Index MASI  kets  SSE Composite Index RUSSIAN RTS INDEX (\$) SENSEX BOVESPA Stock Index BOLSA Index                                                                                                                                                                                                     | A                                                                                                                                                                                                                                                                     | 2,397.81<br>9,655.59<br>13,303.38<br>2,994.73<br>1,151.93<br>79,476.19                                                                                                                                                                                                                                                                                        | 0.2%<br>(0.7%)<br>(0.0%)<br>0.9%<br>(0.2%)<br>0.6%                                     | (1.4%)<br>10.3%<br>9.9%<br>0.7%<br>6.3%                                                                                                                                                                                                                                                                                                                                                                                                                                                                                                                                                                                                                                                                                                                                                                                                                                                                                                                           | (2.8%)<br>7.9%<br>12.8%<br>(3.7%)<br>11.6%                                                                                                                                                                                                                                                                                                                                                                                                                                                                                                                                                                                                                                                                                                                                                                                                                                                                                                                                                                                                                                                                                                                                                  |
| Tunisia Morocco Emerging Mari China Russia India Brazil Mexico                                                                                                                                                                              | Tunisia Index MASI  kets  SSE Composite Index RUSSIAN RTS INDEX (\$) SENSEX BOVESPA Stock Index BOLSA Index                                                                                                                                                                                                               | * * * * * * * * * * * * * * * * * * *                                                                                                                                                                                                                                 | 9,655.59<br>13,303.38<br>2,994.73<br>1,151.93<br>79,476.19                                                                                                                                                                                                                                                                                                    | (0.7%)<br>(0.0%)<br>0.9%<br>(0.2%)<br>0.6%                                             | 10.3%<br>9.9%<br>0.7%<br>6.3%                                                                                                                                                                                                                                                                                                                                                                                                                                                                                                                                                                                                                                                                                                                                                                                                                                                                                                                                     | 7.9%<br>12.8%<br>(3.7%)<br>11.6%                                                                                                                                                                                                                                                                                                                                                                                                                                                                                                                                                                                                                                                                                                                                                                                                                                                                                                                                                                                                                                                                                                                                                            |
| Morocco Emerging Mari China Russia India Brazil Mexico                                                                                                                                                                                      | MASI  kets  SSE Composite Index  RUSSIAN RTS INDEX (\$)  SENSEX  BOVESPA Stock Index  BOLSA Index                                                                                                                                                                                                                         | <b>Y A A A</b>                                                                                                                                                                                                                                                        | 2,994.73<br>1,151.93<br>79,476.19                                                                                                                                                                                                                                                                                                                             | (0.0%)<br>0.9%<br>(0.2%)<br>0.6%                                                       | 9.9%<br>0.7%<br>6.3%                                                                                                                                                                                                                                                                                                                                                                                                                                                                                                                                                                                                                                                                                                                                                                                                                                                                                                                                              | (3.7%)<br>11.6%                                                                                                                                                                                                                                                                                                                                                                                                                                                                                                                                                                                                                                                                                                                                                                                                                                                                                                                                                                                                                                                                                                                                                                             |
| Emerging Mari China Russia India Brazil Mexico                                                                                                                                                                                              | SSE Composite Index RUSSIAN RTS INDEX (\$) SENSEX BOVESPA Stock Index BOLSA Index                                                                                                                                                                                                                                         | <b>A Y A A</b>                                                                                                                                                                                                                                                        | 2,994.73<br>1,151.93<br>79,476.19                                                                                                                                                                                                                                                                                                                             | 0.9%<br>(0.2%)<br>0.6%                                                                 | 0.7%<br>6.3%                                                                                                                                                                                                                                                                                                                                                                                                                                                                                                                                                                                                                                                                                                                                                                                                                                                                                                                                                      | (3.7%)                                                                                                                                                                                                                                                                                                                                                                                                                                                                                                                                                                                                                                                                                                                                                                                                                                                                                                                                                                                                                                                                                                                                                                                      |
| China Russia India Brazil Mexico                                                                                                                                                                                                            | SSE Composite Index RUSSIAN RTS INDEX (\$) SENSEX BOVESPA Stock Index BOLSA Index                                                                                                                                                                                                                                         | <b>*</b>                                                                                                                                                                                                                                                              | 1,151.93<br>79,476.19                                                                                                                                                                                                                                                                                                                                         | (0.2%)<br>0.6%                                                                         | 6.3%                                                                                                                                                                                                                                                                                                                                                                                                                                                                                                                                                                                                                                                                                                                                                                                                                                                                                                                                                              | 11.6%                                                                                                                                                                                                                                                                                                                                                                                                                                                                                                                                                                                                                                                                                                                                                                                                                                                                                                                                                                                                                                                                                                                                                                                       |
| China Russia India Brazil Mexico                                                                                                                                                                                                            | SSE Composite Index RUSSIAN RTS INDEX (\$) SENSEX BOVESPA Stock Index BOLSA Index                                                                                                                                                                                                                                         | <b>*</b>                                                                                                                                                                                                                                                              | 1,151.93<br>79,476.19                                                                                                                                                                                                                                                                                                                                         | (0.2%)<br>0.6%                                                                         | 6.3%                                                                                                                                                                                                                                                                                                                                                                                                                                                                                                                                                                                                                                                                                                                                                                                                                                                                                                                                                              | 11.6%                                                                                                                                                                                                                                                                                                                                                                                                                                                                                                                                                                                                                                                                                                                                                                                                                                                                                                                                                                                                                                                                                                                                                                                       |
| India<br>Brazil<br>Mexico                                                                                                                                                                                                                   | SENSEX BOVESPA Stock Index BOLSA Index                                                                                                                                                                                                                                                                                    | <b>A</b>                                                                                                                                                                                                                                                              | 79,476.19                                                                                                                                                                                                                                                                                                                                                     | 0.6%                                                                                   |                                                                                                                                                                                                                                                                                                                                                                                                                                                                                                                                                                                                                                                                                                                                                                                                                                                                                                                                                                   |                                                                                                                                                                                                                                                                                                                                                                                                                                                                                                                                                                                                                                                                                                                                                                                                                                                                                                                                                                                                                                                                                                                                                                                             |
| Brazil<br>Mexico                                                                                                                                                                                                                            | BOVESPA Stock Index BOLSA Index                                                                                                                                                                                                                                                                                           | •                                                                                                                                                                                                                                                                     |                                                                                                                                                                                                                                                                                                                                                               |                                                                                        | 10.0%                                                                                                                                                                                                                                                                                                                                                                                                                                                                                                                                                                                                                                                                                                                                                                                                                                                                                                                                                             |                                                                                                                                                                                                                                                                                                                                                                                                                                                                                                                                                                                                                                                                                                                                                                                                                                                                                                                                                                                                                                                                                                                                                                                             |
| Mexico                                                                                                                                                                                                                                      | BOLSA Index                                                                                                                                                                                                                                                                                                               |                                                                                                                                                                                                                                                                       | 124,718.07                                                                                                                                                                                                                                                                                                                                                    | 0.7%                                                                                   |                                                                                                                                                                                                                                                                                                                                                                                                                                                                                                                                                                                                                                                                                                                                                                                                                                                                                                                                                                   | 18.7%                                                                                                                                                                                                                                                                                                                                                                                                                                                                                                                                                                                                                                                                                                                                                                                                                                                                                                                                                                                                                                                                                                                                                                                       |
|                                                                                                                                                                                                                                             |                                                                                                                                                                                                                                                                                                                           | <b>A</b>                                                                                                                                                                                                                                                              |                                                                                                                                                                                                                                                                                                                                                               | ÷ /0                                                                                   | (7.1%)                                                                                                                                                                                                                                                                                                                                                                                                                                                                                                                                                                                                                                                                                                                                                                                                                                                                                                                                                            | 22.3%                                                                                                                                                                                                                                                                                                                                                                                                                                                                                                                                                                                                                                                                                                                                                                                                                                                                                                                                                                                                                                                                                                                                                                                       |
| Emerging Markets                                                                                                                                                                                                                            | MSCI EM Index                                                                                                                                                                                                                                                                                                             |                                                                                                                                                                                                                                                                       | 52,883.97                                                                                                                                                                                                                                                                                                                                                     | 0.9%                                                                                   | (7.8%)                                                                                                                                                                                                                                                                                                                                                                                                                                                                                                                                                                                                                                                                                                                                                                                                                                                                                                                                                            | 18.4%                                                                                                                                                                                                                                                                                                                                                                                                                                                                                                                                                                                                                                                                                                                                                                                                                                                                                                                                                                                                                                                                                                                                                                                       |
|                                                                                                                                                                                                                                             |                                                                                                                                                                                                                                                                                                                           | <b>A</b>                                                                                                                                                                                                                                                              | 1,087.38                                                                                                                                                                                                                                                                                                                                                      | 0.1%                                                                                   | 6.2%                                                                                                                                                                                                                                                                                                                                                                                                                                                                                                                                                                                                                                                                                                                                                                                                                                                                                                                                                              | 7.0%                                                                                                                                                                                                                                                                                                                                                                                                                                                                                                                                                                                                                                                                                                                                                                                                                                                                                                                                                                                                                                                                                                                                                                                        |
| <b>Global Markets</b>                                                                                                                                                                                                                       | <u> </u>                                                                                                                                                                                                                                                                                                                  |                                                                                                                                                                                                                                                                       |                                                                                                                                                                                                                                                                                                                                                               |                                                                                        |                                                                                                                                                                                                                                                                                                                                                                                                                                                                                                                                                                                                                                                                                                                                                                                                                                                                                                                                                                   |                                                                                                                                                                                                                                                                                                                                                                                                                                                                                                                                                                                                                                                                                                                                                                                                                                                                                                                                                                                                                                                                                                                                                                                             |
| World                                                                                                                                                                                                                                       | MSCI World Index                                                                                                                                                                                                                                                                                                          | <u> </u>                                                                                                                                                                                                                                                              | 3,519.95                                                                                                                                                                                                                                                                                                                                                      | 0.2%                                                                                   | 11.1%                                                                                                                                                                                                                                                                                                                                                                                                                                                                                                                                                                                                                                                                                                                                                                                                                                                                                                                                                             | 21.8%                                                                                                                                                                                                                                                                                                                                                                                                                                                                                                                                                                                                                                                                                                                                                                                                                                                                                                                                                                                                                                                                                                                                                                                       |
| Asia                                                                                                                                                                                                                                        | MSCI Asia Pacific                                                                                                                                                                                                                                                                                                         | <b>A</b>                                                                                                                                                                                                                                                              | 567.00                                                                                                                                                                                                                                                                                                                                                        | 0.0%                                                                                   | 7.2%                                                                                                                                                                                                                                                                                                                                                                                                                                                                                                                                                                                                                                                                                                                                                                                                                                                                                                                                                              | 4.6%                                                                                                                                                                                                                                                                                                                                                                                                                                                                                                                                                                                                                                                                                                                                                                                                                                                                                                                                                                                                                                                                                                                                                                                        |
| Europe                                                                                                                                                                                                                                      | DJ Stoxx 600                                                                                                                                                                                                                                                                                                              | <b>A</b>                                                                                                                                                                                                                                                              | 513.04                                                                                                                                                                                                                                                                                                                                                        | 0.3%                                                                                   | 7.1%                                                                                                                                                                                                                                                                                                                                                                                                                                                                                                                                                                                                                                                                                                                                                                                                                                                                                                                                                              | 12.7%                                                                                                                                                                                                                                                                                                                                                                                                                                                                                                                                                                                                                                                                                                                                                                                                                                                                                                                                                                                                                                                                                                                                                                                       |
| Europe                                                                                                                                                                                                                                      | FTSEurofirst 300                                                                                                                                                                                                                                                                                                          | <b>A</b>                                                                                                                                                                                                                                                              | 2,037.74                                                                                                                                                                                                                                                                                                                                                      | 0.3%                                                                                   | 7.9%                                                                                                                                                                                                                                                                                                                                                                                                                                                                                                                                                                                                                                                                                                                                                                                                                                                                                                                                                              | 12.5%                                                                                                                                                                                                                                                                                                                                                                                                                                                                                                                                                                                                                                                                                                                                                                                                                                                                                                                                                                                                                                                                                                                                                                                       |
| U.S.A                                                                                                                                                                                                                                       | S&P 500                                                                                                                                                                                                                                                                                                                   | <b>A</b>                                                                                                                                                                                                                                                              | 5,475.09                                                                                                                                                                                                                                                                                                                                                      | 0.3%                                                                                   | 14.8%                                                                                                                                                                                                                                                                                                                                                                                                                                                                                                                                                                                                                                                                                                                                                                                                                                                                                                                                                             | 24.2%                                                                                                                                                                                                                                                                                                                                                                                                                                                                                                                                                                                                                                                                                                                                                                                                                                                                                                                                                                                                                                                                                                                                                                                       |
| U.S.A                                                                                                                                                                                                                                       | DJIA                                                                                                                                                                                                                                                                                                                      | <b>A</b>                                                                                                                                                                                                                                                              | 39,169.52                                                                                                                                                                                                                                                                                                                                                     | 0.1%                                                                                   | 3.9%                                                                                                                                                                                                                                                                                                                                                                                                                                                                                                                                                                                                                                                                                                                                                                                                                                                                                                                                                              | 13.7%                                                                                                                                                                                                                                                                                                                                                                                                                                                                                                                                                                                                                                                                                                                                                                                                                                                                                                                                                                                                                                                                                                                                                                                       |
| U.S.A                                                                                                                                                                                                                                       | NASDAQ Composite                                                                                                                                                                                                                                                                                                          | <b>A</b>                                                                                                                                                                                                                                                              | 17,879.30                                                                                                                                                                                                                                                                                                                                                     | 0.8%                                                                                   | 19.1%                                                                                                                                                                                                                                                                                                                                                                                                                                                                                                                                                                                                                                                                                                                                                                                                                                                                                                                                                             | 43.4%                                                                                                                                                                                                                                                                                                                                                                                                                                                                                                                                                                                                                                                                                                                                                                                                                                                                                                                                                                                                                                                                                                                                                                                       |
| UK                                                                                                                                                                                                                                          | FTSE 100                                                                                                                                                                                                                                                                                                                  | •                                                                                                                                                                                                                                                                     | 8,166.76                                                                                                                                                                                                                                                                                                                                                      | 0.0%                                                                                   | 5.6%                                                                                                                                                                                                                                                                                                                                                                                                                                                                                                                                                                                                                                                                                                                                                                                                                                                                                                                                                              | 3.8%                                                                                                                                                                                                                                                                                                                                                                                                                                                                                                                                                                                                                                                                                                                                                                                                                                                                                                                                                                                                                                                                                                                                                                                        |
|                                                                                                                                                                                                                                             | DAX                                                                                                                                                                                                                                                                                                                       | <b>A</b>                                                                                                                                                                                                                                                              | 18,290.66                                                                                                                                                                                                                                                                                                                                                     | 0.3%                                                                                   | 9.2%                                                                                                                                                                                                                                                                                                                                                                                                                                                                                                                                                                                                                                                                                                                                                                                                                                                                                                                                                              | 20.3%                                                                                                                                                                                                                                                                                                                                                                                                                                                                                                                                                                                                                                                                                                                                                                                                                                                                                                                                                                                                                                                                                                                                                                                       |
| Japan                                                                                                                                                                                                                                       | NIKKEI 225                                                                                                                                                                                                                                                                                                                | <b>A</b>                                                                                                                                                                                                                                                              | 39,631.06                                                                                                                                                                                                                                                                                                                                                     | 0.1%                                                                                   | 18.4%                                                                                                                                                                                                                                                                                                                                                                                                                                                                                                                                                                                                                                                                                                                                                                                                                                                                                                                                                             | 28.2%                                                                                                                                                                                                                                                                                                                                                                                                                                                                                                                                                                                                                                                                                                                                                                                                                                                                                                                                                                                                                                                                                                                                                                                       |
| Hong Kong                                                                                                                                                                                                                                   | HANG SENG INDEX                                                                                                                                                                                                                                                                                                           | <b>A</b>                                                                                                                                                                                                                                                              | 17,718.61                                                                                                                                                                                                                                                                                                                                                     | 0.0%                                                                                   | 3.9%                                                                                                                                                                                                                                                                                                                                                                                                                                                                                                                                                                                                                                                                                                                                                                                                                                                                                                                                                              | (13.8%)                                                                                                                                                                                                                                                                                                                                                                                                                                                                                                                                                                                                                                                                                                                                                                                                                                                                                                                                                                                                                                                                                                                                                                                     |
| Currencies                                                                                                                                                                                                                                  |                                                                                                                                                                                                                                                                                                                           |                                                                                                                                                                                                                                                                       |                                                                                                                                                                                                                                                                                                                                                               |                                                                                        |                                                                                                                                                                                                                                                                                                                                                                                                                                                                                                                                                                                                                                                                                                                                                                                                                                                                                                                                                                   |                                                                                                                                                                                                                                                                                                                                                                                                                                                                                                                                                                                                                                                                                                                                                                                                                                                                                                                                                                                                                                                                                                                                                                                             |
|                                                                                                                                                                                                                                             | USD vs. World Currencies Basket                                                                                                                                                                                                                                                                                           | _                                                                                                                                                                                                                                                                     | 105.90                                                                                                                                                                                                                                                                                                                                                        | 0.0%                                                                                   | 4.51%                                                                                                                                                                                                                                                                                                                                                                                                                                                                                                                                                                                                                                                                                                                                                                                                                                                                                                                                                             | (2.1%)                                                                                                                                                                                                                                                                                                                                                                                                                                                                                                                                                                                                                                                                                                                                                                                                                                                                                                                                                                                                                                                                                                                                                                                      |
|                                                                                                                                                                                                                                             |                                                                                                                                                                                                                                                                                                                           |                                                                                                                                                                                                                                                                       |                                                                                                                                                                                                                                                                                                                                                               |                                                                                        |                                                                                                                                                                                                                                                                                                                                                                                                                                                                                                                                                                                                                                                                                                                                                                                                                                                                                                                                                                   | 5.4%                                                                                                                                                                                                                                                                                                                                                                                                                                                                                                                                                                                                                                                                                                                                                                                                                                                                                                                                                                                                                                                                                                                                                                                        |
|                                                                                                                                                                                                                                             |                                                                                                                                                                                                                                                                                                                           |                                                                                                                                                                                                                                                                       |                                                                                                                                                                                                                                                                                                                                                               |                                                                                        |                                                                                                                                                                                                                                                                                                                                                                                                                                                                                                                                                                                                                                                                                                                                                                                                                                                                                                                                                                   | 3.1%                                                                                                                                                                                                                                                                                                                                                                                                                                                                                                                                                                                                                                                                                                                                                                                                                                                                                                                                                                                                                                                                                                                                                                                        |
|                                                                                                                                                                                                                                             |                                                                                                                                                                                                                                                                                                                           |                                                                                                                                                                                                                                                                       |                                                                                                                                                                                                                                                                                                                                                               |                                                                                        |                                                                                                                                                                                                                                                                                                                                                                                                                                                                                                                                                                                                                                                                                                                                                                                                                                                                                                                                                                   | (0.4%)                                                                                                                                                                                                                                                                                                                                                                                                                                                                                                                                                                                                                                                                                                                                                                                                                                                                                                                                                                                                                                                                                                                                                                                      |
|                                                                                                                                                                                                                                             |                                                                                                                                                                                                                                                                                                                           |                                                                                                                                                                                                                                                                       |                                                                                                                                                                                                                                                                                                                                                               | 2.20,0                                                                                 |                                                                                                                                                                                                                                                                                                                                                                                                                                                                                                                                                                                                                                                                                                                                                                                                                                                                                                                                                                   | (59)                                                                                                                                                                                                                                                                                                                                                                                                                                                                                                                                                                                                                                                                                                                                                                                                                                                                                                                                                                                                                                                                                                                                                                                        |
|                                                                                                                                                                                                                                             |                                                                                                                                                                                                                                                                                                                           |                                                                                                                                                                                                                                                                       | 96 60                                                                                                                                                                                                                                                                                                                                                         | 0.29/                                                                                  | 12.49/                                                                                                                                                                                                                                                                                                                                                                                                                                                                                                                                                                                                                                                                                                                                                                                                                                                                                                                                                            | (40.20/)                                                                                                                                                                                                                                                                                                                                                                                                                                                                                                                                                                                                                                                                                                                                                                                                                                                                                                                                                                                                                                                                                                                                                                                    |
|                                                                                                                                                                                                                                             |                                                                                                                                                                                                                                                                                                                           |                                                                                                                                                                                                                                                                       |                                                                                                                                                                                                                                                                                                                                                               |                                                                                        |                                                                                                                                                                                                                                                                                                                                                                                                                                                                                                                                                                                                                                                                                                                                                                                                                                                                                                                                                                   | (10.3%)                                                                                                                                                                                                                                                                                                                                                                                                                                                                                                                                                                                                                                                                                                                                                                                                                                                                                                                                                                                                                                                                                                                                                                                     |
| 10                                                                                                                                                                                                                                          |                                                                                                                                                                                                                                                                                                                           |                                                                                                                                                                                                                                                                       |                                                                                                                                                                                                                                                                                                                                                               |                                                                                        |                                                                                                                                                                                                                                                                                                                                                                                                                                                                                                                                                                                                                                                                                                                                                                                                                                                                                                                                                                   | (10.7%)                                                                                                                                                                                                                                                                                                                                                                                                                                                                                                                                                                                                                                                                                                                                                                                                                                                                                                                                                                                                                                                                                                                                                                                     |
| Natural Cas                                                                                                                                                                                                                                 |                                                                                                                                                                                                                                                                                                                           |                                                                                                                                                                                                                                                                       |                                                                                                                                                                                                                                                                                                                                                               |                                                                                        |                                                                                                                                                                                                                                                                                                                                                                                                                                                                                                                                                                                                                                                                                                                                                                                                                                                                                                                                                                   | (49.1%)                                                                                                                                                                                                                                                                                                                                                                                                                                                                                                                                                                                                                                                                                                                                                                                                                                                                                                                                                                                                                                                                                                                                                                                     |
| Gold                                                                                                                                                                                                                                        | ·                                                                                                                                                                                                                                                                                                                         |                                                                                                                                                                                                                                                                       |                                                                                                                                                                                                                                                                                                                                                               |                                                                                        |                                                                                                                                                                                                                                                                                                                                                                                                                                                                                                                                                                                                                                                                                                                                                                                                                                                                                                                                                                   | 13.1%                                                                                                                                                                                                                                                                                                                                                                                                                                                                                                                                                                                                                                                                                                                                                                                                                                                                                                                                                                                                                                                                                                                                                                                       |
|                                                                                                                                                                                                                                             | 0.1 0 1 0/0                                                                                                                                                                                                                                                                                                               | <b>A</b>                                                                                                                                                                                                                                                              | 29.45                                                                                                                                                                                                                                                                                                                                                         | 1.1%                                                                                   | 23.8%<br>48.8%                                                                                                                                                                                                                                                                                                                                                                                                                                                                                                                                                                                                                                                                                                                                                                                                                                                                                                                                                    | (0.7%)                                                                                                                                                                                                                                                                                                                                                                                                                                                                                                                                                                                                                                                                                                                                                                                                                                                                                                                                                                                                                                                                                                                                                                                      |
|                                                                                                                                                                                                                                             | Germany Japan Hong Kong  Currencies USD GBP/USD EUR/USD KWD/USD  Other Asset C Oil Oil Oil Natural Gas Gold                                                                                                                                                                                                               | Germany DAX Japan NIKKEI 225 Hong Kong HANG SENG INDEX  Currencies  USD USD vs. World Currencies Basket GBP/USD British Pound / USD Cross EUR/USD Euro / USD Cross KWD/USD Kuwaiti Dinar / USD Cross  Other Asset Classes Oil Brent Oil NYMEX Natural Gas (USD/MMBtu) | Germany  Japan  NIKKEI 225  Hong Kong  HANG SENG INDEX   Currencies  USD  USD VS. World Currencies Basket  GBP/USD  British Pound / USD Cross  EUR/USD  Euro / USD Cross  KWD/USD  Kuwaiti Dinar / USD Cross  Other Asset Classes  Oil  Brent  Oil  NYMEX  A  Natural Gas  NYMEX Natural Gas (USD/MMBtu)  Gold  Gold Spot \$/Oz  A  Silver  Silver Spot \$/Oz | Germany   DAX                                                                          | Germany         DAX         ▲         18,290.66         0.3%           Japan         NIKKEI 225         ▲         39,631.06         0.1%           Hong Kong         HANG SENG INDEX         ▲         17,718.61         0.0%           Currencies           USD         USD vs. World Currencies Basket         ▲         105.90         0.0%           GBP/USD         British Pound / USD Cross         ▲         1.27         0.04%           EUR/USD         Euro / USD Cross         ▲         1.07         0.25%           KWD/USD         Kuwaiti Dinar / USD Cross         ▲         3.26         0.06%           Other Asset Classes           Oil         Brent         ▲         86.60         0.2%           Oil         NYMEX         ▲         83.38         2.3%           Natural Gas         NYMEX Natural Gas (USD/MMBtu)         ▼         2.48         (4.7%)           Gold         Gold Spot \$/Oz         ▲         2,331.90         0.2% | Germany         DAX         ▲         18,290.66         0.3%         9.2%           Japan         NIKKEI 225         ▲         39,631.06         0.1%         18.4%           Hong Kong         HANG SENG INDEX         ▲         17,718.61         0.0%         3.9%           Currencies           USD         USD vs. World Currencies Basket         ▲         105.90         0.0%         4.51%           GBP/USD         British Pound / USD Cross         ▲         1.27         0.04%         (0.64%)           EUR/USD         Euro / USD Cross         ▲         1.07         0.25%         (2.71%)           KWD/USD         Kuwaiti Dinar / USD Cross         ▲         3.26         0.06%         0.26%           Other Asset Classes           Oil         Brent         ▲         86.60         0.2%         12.4%           Oil         NYMEX         ▲         83.38         2.3%         16.4%           Natural Gas         NYMEX Natural Gas (USD/MMBtu)         ▼         2.48         (4.7%)         (8.1%)           Gold         Gold Spot \$/Oz         ▲         2,331.90         0.2%         13.0%           Silver         Silver Spot \$/Oz <td< td=""></td<> |