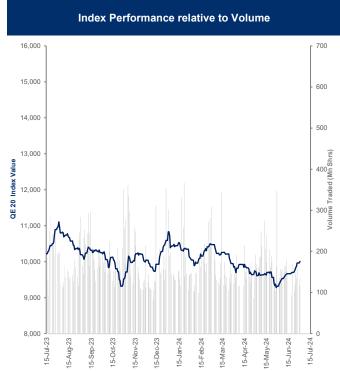

# MENA Markets Daily Report

July 2, 2024

| MENA Countrie  Kuwait  Kuwait  Kuwait  Kuwait  Saudi Arabia  UAE - Dubai  UAE - Nasdaq Dubai  UAE - Abu Dhabi  Qatar  Bahrain  Oman  Egypt  Jordan  Tunisia  Morocco  Emerging Marl  China  Russia  India  Brazil  Mexico  Emerging Markets | Premier Market Index Main 50 Index Main 50 Index Main Market Index All Share Index TADAWUL All Share Index DFM General Index i FTSE NASDAQ Dubai UAE 20 Index FTSE ADX General Index QE 20 Index Bahrain All Share MSX 30 Index EGX 30 ASE Index Tunisia Index MASI                                                       | Y A A A Y Y A A A A A A A A A A A A A A                                                                                                                                                                                                                               | 7,539.70<br>5,790.42<br>5,957.21<br>6,943.01<br>11,658.53<br>4,057.04<br>3,502.96<br>9,060.02<br>10,006.52<br>2,017.15<br>4,696.02<br>27,969.59<br>2,397.81<br>9,655.59<br>13,303.38                                                                                                                                                                          | (0.1%) 0.5% 0.8% 0.1% (0.2%) 0.7% 0.5% (0.0%) 0.4% (0.4%) 0.2% 0.7% 0.2% (0.7%) (0.0%) | 0.8% 5.5% 7.0% 1.8% (2.6%) (0.1%) (8.6%) (5.4%) (7.6%) 2.3% 4.0% 12.4% (1.4%) 10.3% 9.9%                                                                                                                                                                                                                                                                                                                                                                                                                                                                                                                                                                                                                                                                                                                                                                                                                                                                          | (7.9%)<br>(4.0%)<br>(0.5%)<br>(6.5%)<br>14.2%<br>21.7%<br>(3.9%)<br>(6.2%)<br>1.4%<br>4.0%<br>(7.1%)<br>70.5%<br>(2.8%)<br>7.9%<br>12.8%                                                                                                                                                                                                                                                                                                                                                                                                                                                                                                                                                                                                                                                                                                                                                                                                                                                                                                                                                                                                                                                    |
|---------------------------------------------------------------------------------------------------------------------------------------------------------------------------------------------------------------------------------------------|---------------------------------------------------------------------------------------------------------------------------------------------------------------------------------------------------------------------------------------------------------------------------------------------------------------------------|-----------------------------------------------------------------------------------------------------------------------------------------------------------------------------------------------------------------------------------------------------------------------|---------------------------------------------------------------------------------------------------------------------------------------------------------------------------------------------------------------------------------------------------------------------------------------------------------------------------------------------------------------|----------------------------------------------------------------------------------------|-------------------------------------------------------------------------------------------------------------------------------------------------------------------------------------------------------------------------------------------------------------------------------------------------------------------------------------------------------------------------------------------------------------------------------------------------------------------------------------------------------------------------------------------------------------------------------------------------------------------------------------------------------------------------------------------------------------------------------------------------------------------------------------------------------------------------------------------------------------------------------------------------------------------------------------------------------------------|---------------------------------------------------------------------------------------------------------------------------------------------------------------------------------------------------------------------------------------------------------------------------------------------------------------------------------------------------------------------------------------------------------------------------------------------------------------------------------------------------------------------------------------------------------------------------------------------------------------------------------------------------------------------------------------------------------------------------------------------------------------------------------------------------------------------------------------------------------------------------------------------------------------------------------------------------------------------------------------------------------------------------------------------------------------------------------------------------------------------------------------------------------------------------------------------|
| Kuwait Kuwait Kuwait Saudi Arabia UAE - Dubai UAE - Nasdaq Dubai UAE - Abu Dhabi Qatar Bahrain Oman Egypt Jordan Tunisia Morocco Emerging Mari China Russia India Brazil Mexico                                                             | Main 50 Index Main Market Index All Share Index TADAWUL All Share Index DFM General Index i FTSE NASDAQ Dubai UAE 20 Index FTSE ADX General Index QE 20 Index Bahrain All Share MSX 30 Index EGX 30 ASE Index Tunisia Index MASI  kets  SSE Composite Index RUSSIAN RTS INDEX (\$) SENSEX BOVESPA Stock Index BOLSA Index | A A Y A A A Y A A A A A A A A A A A A A                                                                                                                                                                                                                               | 5,790.42<br>5,957.21<br>6,943.01<br>11,658.53<br>4,057.04<br>3,502.96<br>9,060.02<br>10,006.52<br>2,017.15<br>4,696.02<br>27,969.59<br>2,397.81<br>9,655.59<br>13,303.38<br>2,994.73<br>1,151.93<br>79,476.19                                                                                                                                                 | 0.5% 0.8% 0.1% (0.2%) 0.7% 0.5% (0.0%) 0.4% (0.4%) 0.2% 0.7% 0.2% (0.7%) (0.0%)        | 5.5% 7.0% 1.8% (2.6%) (0.1%) (8.6%) (5.4%) (7.6%) 2.3% 4.0% 12.4% (1.4%) 10.3% 9.9%                                                                                                                                                                                                                                                                                                                                                                                                                                                                                                                                                                                                                                                                                                                                                                                                                                                                               | (4.0%)<br>(0.5%)<br>(6.5%)<br>14.2%<br>21.7%<br>(3.9%)<br>(6.2%)<br>1.4%<br>4.0%<br>(7.1%)<br>70.5%<br>(2.8%)<br>7.9%<br>12.8%                                                                                                                                                                                                                                                                                                                                                                                                                                                                                                                                                                                                                                                                                                                                                                                                                                                                                                                                                                                                                                                              |
| Kuwait Kuwait Saudi Arabia UAE - Dubai UAE - Nasdaq Dubai UAE - Abu Dhabi Qatar Bahrain Oman Egypt Jordan Tunisia Morocco Emerging Mari China Russia India Brazil Mexico                                                                    | Main Market Index All Share Index TADAWUL All Share Index DFM General Index  i FTSE NASDAQ Dubai UAE 20 Index FTSE ADX General Index QE 20 Index Bahrain All Share MSX 30 Index EGX 30 ASE Index Tunisia Index MASI  kets  SSE Composite Index RUSSIAN RTS INDEX (\$) SENSEX BOVESPA Stock Index BOLSA Index              | A                                                                                                                                                                                                                                                                     | 5,957.21<br>6,943.01<br>11,658.53<br>4,057.04<br>3,502.96<br>9,060.02<br>10,006.52<br>2,017.15<br>4,696.02<br>27,969.59<br>2,397.81<br>9,655.59<br>13,303.38                                                                                                                                                                                                  | 0.8% 0.1% (0.2%) 0.7% 0.5% (0.0%) 0.4% (0.4%) 0.2% 0.7% 0.2% (0.7%) (0.0%)             | 7.0% 1.8% (2.6%) (0.1%) (8.6%) (5.4%) (7.6%) 2.3% 4.0% 12.4% (1.4%) 10.3% 9.9%                                                                                                                                                                                                                                                                                                                                                                                                                                                                                                                                                                                                                                                                                                                                                                                                                                                                                    | (0.5%)<br>(6.5%)<br>14.2%<br>21.7%<br>(3.9%)<br>(6.2%)<br>1.4%<br>4.0%<br>(7.1%)<br>70.5%<br>(2.8%)<br>7.9%<br>12.8%                                                                                                                                                                                                                                                                                                                                                                                                                                                                                                                                                                                                                                                                                                                                                                                                                                                                                                                                                                                                                                                                        |
| Kuwait Saudi Arabia UAE - Dubai UAE - Nasdaq Dubai UAE - Abu Dhabi Qatar Bahrain Oman Egypt Jordan Tunisia Morocco Emerging Marl China Russia India Brazil Mexico                                                                           | All Share Index TADAWUL All Share Index DFM General Index  i FTSE NASDAQ Dubai UAE 20 Index FTSE ADX General Index QE 20 Index Bahrain All Share MSX 30 Index EGX 30 ASE Index Tunisia Index MASI  kets SSE Composite Index RUSSIAN RTS INDEX (\$) SENSEX BOVESPA Stock Index BOLSA Index                                 | A                                                                                                                                                                                                                                                                     | 6,943.01<br>11,658.53<br>4,057.04<br>3,502.96<br>9,060.02<br>10,006.52<br>2,017.15<br>4,696.02<br>27,969.59<br>2,397.81<br>9,655.59<br>13,303.38                                                                                                                                                                                                              | 0.1% (0.2%) 0.7% 0.5% (0.0%) 0.4% (0.4%) 0.2% 0.7% 0.2% (0.7%) (0.0%)                  | 1.8% (2.6%) (0.1%) (8.6%) (5.4%) (7.6%) 2.3% 4.0% 12.4% (1.4%) 10.3% 9.9%                                                                                                                                                                                                                                                                                                                                                                                                                                                                                                                                                                                                                                                                                                                                                                                                                                                                                         | (6.5%) 14.2% 21.7% (3.9%) (6.2%) 1.4% 4.0% (7.1%) 70.5% (2.8%) 7.9% 12.8%                                                                                                                                                                                                                                                                                                                                                                                                                                                                                                                                                                                                                                                                                                                                                                                                                                                                                                                                                                                                                                                                                                                   |
| Saudi Arabia  UAE - Dubai  UAE - Nasdaq Dubai  UAE - Abu Dhabi  Qatar  Bahrain  Oman  Egypt  Jordan  Tunisia  Morocco  Emerging Mari  China  Russia India  Brazil  Mexico                                                                   | TADAWUL All Share Index DFM General Index  i FTSE NASDAQ Dubai UAE 20 Index FTSE ADX General Index QE 20 Index Bahrain All Share MSX 30 Index EGX 30 ASE Index Tunisia Index MASI  kets SSE Composite Index RUSSIAN RTS INDEX (\$) SENSEX BOVESPA Stock Index BOLSA Index                                                 | Y A A Y Y A A A A                                                                                                                                                                                                                                                     | 11,658.53<br>4,057.04<br>3,502.96<br>9,060.02<br>10,006.52<br>2,017.15<br>4,696.02<br>27,969.59<br>2,397.81<br>9,655.59<br>13,303.38<br>2,994.73<br>1,151.93<br>79,476.19                                                                                                                                                                                     | (0.2%) 0.7% 0.5% (0.0%) 0.4% (0.4%) 0.2% 0.7% (0.0%)  0.9% (0.0%)                      | (2.6%)<br>(0.1%)<br>(8.6%)<br>(5.4%)<br>(7.6%)<br>2.3%<br>4.0%<br>12.4%<br>(1.4%)<br>10.3%<br>9.9%                                                                                                                                                                                                                                                                                                                                                                                                                                                                                                                                                                                                                                                                                                                                                                                                                                                                | 14.2% 21.7% (3.9%) (6.2%) 1.4% 4.0% (7.1%) 70.5% (2.8%) 7.9% 11.8%                                                                                                                                                                                                                                                                                                                                                                                                                                                                                                                                                                                                                                                                                                                                                                                                                                                                                                                                                                                                                                                                                                                          |
| UAE - Dubai UAE - Nasdaq Dubai UAE - Abu Dhabi Qatar Bahrain Oman Egypt Jordan Tunisia Morocco Emerging Mari China Russia India Brazil Mexico                                                                                               | DFM General Index  i FTSE NASDAQ Dubai UAE 20 Index  FTSE ADX General Index  QE 20 Index  Bahrain All Share  MSX 30 Index  EGX 30  ASE Index  Tunisia Index  MASI  kets  SSE Composite Index  RUSSIAN RTS INDEX (\$)  SENSEX  BOVESPA Stock Index  BOLSA Index                                                            | A                                                                                                                                                                                                                                                                     | 4,057.04<br>3,502.96<br>9,060.02<br>10,006.52<br>2,017.15<br>4,696.02<br>27,969.59<br>2,397.81<br>9,655.59<br>13,303.38<br>2,994.73<br>1,151.93<br>79,476.19                                                                                                                                                                                                  | 0.7% 0.5% (0.0%) 0.4% (0.4%) 0.2% 0.7% 0.2% (0.7%) (0.0%)                              | (0.1%)<br>(8.6%)<br>(5.4%)<br>(7.6%)<br>2.3%<br>4.0%<br>12.4%<br>(1.4%)<br>10.3%<br>9.9%                                                                                                                                                                                                                                                                                                                                                                                                                                                                                                                                                                                                                                                                                                                                                                                                                                                                          | 21.7% (3.9%) (6.2%) 1.4% 4.0% (7.1%) 70.5% (2.8%) 7.9% 12.8%                                                                                                                                                                                                                                                                                                                                                                                                                                                                                                                                                                                                                                                                                                                                                                                                                                                                                                                                                                                                                                                                                                                                |
| UAE - Nasdaq Dubai UAE - Abu Dhabi Qatar Bahrain Oman Egypt Jordan Tunisia Morocco Emerging Mari China Russia India Brazil Mexico                                                                                                           | FTSE NASDAQ Dubai UAE 20 Index FTSE ADX General Index QE 20 Index Bahrain All Share MSX 30 Index EGX 30 ASE Index Tunisia Index MASI  kets  SSE Composite Index RUSSIAN RTS INDEX (\$) SENSEX BOVESPA Stock Index BOLSA Index                                                                                             | A                                                                                                                                                                                                                                                                     | 3,502.96<br>9,060.02<br>10,006.52<br>2,017.15<br>4,696.02<br>27,969.59<br>2,397.81<br>9,655.59<br>13,303.38<br>2,994.73<br>1,151.93<br>79,476.19                                                                                                                                                                                                              | 0.5% (0.0%) 0.4% (0.4%) 0.2% 0.7% (0.7%) (0.0%)                                        | (8.6%)<br>(5.4%)<br>(7.6%)<br>2.3%<br>4.0%<br>12.4%<br>(1.4%)<br>10.3%<br>9.9%                                                                                                                                                                                                                                                                                                                                                                                                                                                                                                                                                                                                                                                                                                                                                                                                                                                                                    | (3.9%)<br>(6.2%)<br>1.4%<br>4.0%<br>(7.1%)<br>70.5%<br>(2.8%)<br>7.9%<br>12.8%                                                                                                                                                                                                                                                                                                                                                                                                                                                                                                                                                                                                                                                                                                                                                                                                                                                                                                                                                                                                                                                                                                              |
| UAE - Abu Dhabi  Qatar  Bahrain  Oman  Egypt  Jordan  Tunisia  Morocco  Emerging Mari  China  Russia  India  Brazil  Mexico                                                                                                                 | FTSE ADX General Index  QE 20 Index  Bahrain All Share  MSX 30 Index  EGX 30  ASE Index  Tunisia Index  MASI  Kets  SSE Composite Index  RUSSIAN RTS INDEX (\$)  SENSEX  BOVESPA Stock Index  BOLSA Index                                                                                                                 | *                                                                                                                                                                                                                                                                     | 9,060.02<br>10,006.52<br>2,017.15<br>4,696.02<br>27,969.59<br>2,397.81<br>9,655.59<br>13,303.38<br>2,994.73<br>1,151.93<br>79,476.19                                                                                                                                                                                                                          | (0.0%) 0.4% (0.4%) 0.2% 0.7% 0.2% (0.7%) (0.0%)                                        | (5.4%)<br>(7.6%)<br>2.3%<br>4.0%<br>12.4%<br>(1.4%)<br>10.3%<br>9.9%                                                                                                                                                                                                                                                                                                                                                                                                                                                                                                                                                                                                                                                                                                                                                                                                                                                                                              | (6.2%) 1.4% 4.0% (7.1%) 70.5% (2.8%) 7.9% 12.8%                                                                                                                                                                                                                                                                                                                                                                                                                                                                                                                                                                                                                                                                                                                                                                                                                                                                                                                                                                                                                                                                                                                                             |
| Qatar Bahrain Oman Egypt Jordan Tunisia Morocco Emerging Mari China Russia India Brazil Mexico                                                                                                                                              | QE 20 Index Bahrain All Share MSX 30 Index EGX 30 ASE Index Tunisia Index MASI  Kets  SSE Composite Index RUSSIAN RTS INDEX (\$) SENSEX BOVESPA Stock Index BOLSA Index                                                                                                                                                   | A                                                                                                                                                                                                                                                                     | 10,006.52<br>2,017.15<br>4,696.02<br>27,969.59<br>2,397.81<br>9,655.59<br>13,303.38<br>2,994.73<br>1,151.93<br>79,476.19                                                                                                                                                                                                                                      | 0.4%<br>(0.4%)<br>0.2%<br>0.7%<br>0.2%<br>(0.7%)<br>(0.0%)                             | (7.6%) 2.3% 4.0% 12.4% (1.4%) 10.3% 9.9%                                                                                                                                                                                                                                                                                                                                                                                                                                                                                                                                                                                                                                                                                                                                                                                                                                                                                                                          | 1.4%<br>4.0%<br>(7.1%)<br>70.5%<br>(2.8%)<br>7.9%<br>12.8%                                                                                                                                                                                                                                                                                                                                                                                                                                                                                                                                                                                                                                                                                                                                                                                                                                                                                                                                                                                                                                                                                                                                  |
| Bahrain Oman Egypt Jordan Tunisia Morocco Emerging Mari China Russia India Brazil Mexico                                                                                                                                                    | Bahrain All Share  MSX 30 Index  EGX 30  ASE Index  Tunisia Index  MASI  kets  SSE Composite Index  RUSSIAN RTS INDEX (\$)  SENSEX  BOVESPA Stock Index  BOLSA Index                                                                                                                                                      | *                                                                                                                                                                                                                                                                     | 2,017.15<br>4,696.02<br>27,969.59<br>2,397.81<br>9,655.59<br>13,303.38<br>2,994.73<br>1,151.93<br>79,476.19                                                                                                                                                                                                                                                   | (0.4%) 0.2% 0.7% 0.2% (0.7%) (0.0%)                                                    | 2.3%<br>4.0%<br>12.4%<br>(1.4%)<br>10.3%<br>9.9%                                                                                                                                                                                                                                                                                                                                                                                                                                                                                                                                                                                                                                                                                                                                                                                                                                                                                                                  | 4.0%<br>(7.1%)<br>70.5%<br>(2.8%)<br>7.9%<br>12.8%                                                                                                                                                                                                                                                                                                                                                                                                                                                                                                                                                                                                                                                                                                                                                                                                                                                                                                                                                                                                                                                                                                                                          |
| Oman Egypt Jordan Tunisia Morocco Emerging Marl China Russia India Brazil Mexico                                                                                                                                                            | MSX 30 Index  EGX 30  ASE Index  Tunisia Index  MASI                                                                                                                                                                                                                                                                      | A                                                                                                                                                                                                                                                                     | 4,696.02<br>27,969.59<br>2,397.81<br>9,655.59<br>13,303.38<br>2,994.73<br>1,151.93<br>79,476.19                                                                                                                                                                                                                                                               | 0.2%<br>0.7%<br>0.2%<br>(0.7%)<br>(0.0%)<br>0.9%<br>(0.2%)<br>0.6%                     | 4.0%<br>12.4%<br>(1.4%)<br>10.3%<br>9.9%                                                                                                                                                                                                                                                                                                                                                                                                                                                                                                                                                                                                                                                                                                                                                                                                                                                                                                                          | (7.1%)<br>70.5%<br>(2.8%)<br>7.9%<br>12.8%                                                                                                                                                                                                                                                                                                                                                                                                                                                                                                                                                                                                                                                                                                                                                                                                                                                                                                                                                                                                                                                                                                                                                  |
| Egypt Jordan Tunisia Morocco Emerging Marl China Russia India Brazil Mexico                                                                                                                                                                 | EGX 30  ASE Index  Tunisia Index  MASI                                                                                                                                                                                                                                                                                    | A                                                                                                                                                                                                                                                                     | 27,969.59<br>2,397.81<br>9,655.59<br>13,303.38<br>2,994.73<br>1,151.93<br>79,476.19                                                                                                                                                                                                                                                                           | 0.7%<br>0.2%<br>(0.7%)<br>(0.0%)<br>0.9%<br>(0.2%)<br>0.6%                             | 12.4%<br>(1.4%)<br>10.3%<br>9.9%<br>0.7%<br>6.3%                                                                                                                                                                                                                                                                                                                                                                                                                                                                                                                                                                                                                                                                                                                                                                                                                                                                                                                  | 70.5%<br>(2.8%)<br>7.9%<br>12.8%<br>(3.7%)<br>11.6%                                                                                                                                                                                                                                                                                                                                                                                                                                                                                                                                                                                                                                                                                                                                                                                                                                                                                                                                                                                                                                                                                                                                         |
| Jordan Tunisia Morocco Emerging Marl China Russia India Brazil Mexico                                                                                                                                                                       | ASE Index Tunisia Index MASI  kets  SSE Composite Index RUSSIAN RTS INDEX (\$) SENSEX BOVESPA Stock Index BOLSA Index                                                                                                                                                                                                     | A                                                                                                                                                                                                                                                                     | 2,397.81<br>9,655.59<br>13,303.38<br>2,994.73<br>1,151.93<br>79,476.19                                                                                                                                                                                                                                                                                        | 0.2%<br>(0.7%)<br>(0.0%)<br>0.9%<br>(0.2%)<br>0.6%                                     | (1.4%)<br>10.3%<br>9.9%<br>0.7%<br>6.3%                                                                                                                                                                                                                                                                                                                                                                                                                                                                                                                                                                                                                                                                                                                                                                                                                                                                                                                           | (2.8%)<br>7.9%<br>12.8%<br>(3.7%)<br>11.6%                                                                                                                                                                                                                                                                                                                                                                                                                                                                                                                                                                                                                                                                                                                                                                                                                                                                                                                                                                                                                                                                                                                                                  |
| Tunisia Morocco Emerging Mari China Russia India Brazil Mexico                                                                                                                                                                              | Tunisia Index MASI  kets  SSE Composite Index RUSSIAN RTS INDEX (\$) SENSEX BOVESPA Stock Index BOLSA Index                                                                                                                                                                                                               | * * * * * * * * * * * * * * * * * * *                                                                                                                                                                                                                                 | 9,655.59<br>13,303.38<br>2,994.73<br>1,151.93<br>79,476.19                                                                                                                                                                                                                                                                                                    | (0.7%)<br>(0.0%)<br>0.9%<br>(0.2%)<br>0.6%                                             | 10.3%<br>9.9%<br>0.7%<br>6.3%                                                                                                                                                                                                                                                                                                                                                                                                                                                                                                                                                                                                                                                                                                                                                                                                                                                                                                                                     | 7.9%<br>12.8%<br>(3.7%)<br>11.6%                                                                                                                                                                                                                                                                                                                                                                                                                                                                                                                                                                                                                                                                                                                                                                                                                                                                                                                                                                                                                                                                                                                                                            |
| Morocco Emerging Mari China Russia India Brazil Mexico                                                                                                                                                                                      | MASI  kets  SSE Composite Index  RUSSIAN RTS INDEX (\$)  SENSEX  BOVESPA Stock Index  BOLSA Index                                                                                                                                                                                                                         | <b>Y A A A</b>                                                                                                                                                                                                                                                        | 2,994.73<br>1,151.93<br>79,476.19                                                                                                                                                                                                                                                                                                                             | (0.0%)<br>0.9%<br>(0.2%)<br>0.6%                                                       | 9.9%<br>0.7%<br>6.3%                                                                                                                                                                                                                                                                                                                                                                                                                                                                                                                                                                                                                                                                                                                                                                                                                                                                                                                                              | (3.7%)<br>11.6%                                                                                                                                                                                                                                                                                                                                                                                                                                                                                                                                                                                                                                                                                                                                                                                                                                                                                                                                                                                                                                                                                                                                                                             |
| Emerging Mari China Russia India Brazil Mexico                                                                                                                                                                                              | SSE Composite Index RUSSIAN RTS INDEX (\$) SENSEX BOVESPA Stock Index BOLSA Index                                                                                                                                                                                                                                         | <b>A Y A A</b>                                                                                                                                                                                                                                                        | 2,994.73<br>1,151.93<br>79,476.19                                                                                                                                                                                                                                                                                                                             | 0.9%<br>(0.2%)<br>0.6%                                                                 | 0.7%<br>6.3%                                                                                                                                                                                                                                                                                                                                                                                                                                                                                                                                                                                                                                                                                                                                                                                                                                                                                                                                                      | (3.7%)                                                                                                                                                                                                                                                                                                                                                                                                                                                                                                                                                                                                                                                                                                                                                                                                                                                                                                                                                                                                                                                                                                                                                                                      |
| China Russia India Brazil Mexico                                                                                                                                                                                                            | SSE Composite Index RUSSIAN RTS INDEX (\$) SENSEX BOVESPA Stock Index BOLSA Index                                                                                                                                                                                                                                         | <b>*</b>                                                                                                                                                                                                                                                              | 1,151.93<br>79,476.19                                                                                                                                                                                                                                                                                                                                         | (0.2%)<br>0.6%                                                                         | 6.3%                                                                                                                                                                                                                                                                                                                                                                                                                                                                                                                                                                                                                                                                                                                                                                                                                                                                                                                                                              | 11.6%                                                                                                                                                                                                                                                                                                                                                                                                                                                                                                                                                                                                                                                                                                                                                                                                                                                                                                                                                                                                                                                                                                                                                                                       |
| China Russia India Brazil Mexico                                                                                                                                                                                                            | SSE Composite Index RUSSIAN RTS INDEX (\$) SENSEX BOVESPA Stock Index BOLSA Index                                                                                                                                                                                                                                         | <b>*</b>                                                                                                                                                                                                                                                              | 1,151.93<br>79,476.19                                                                                                                                                                                                                                                                                                                                         | (0.2%)<br>0.6%                                                                         | 6.3%                                                                                                                                                                                                                                                                                                                                                                                                                                                                                                                                                                                                                                                                                                                                                                                                                                                                                                                                                              | 11.6%                                                                                                                                                                                                                                                                                                                                                                                                                                                                                                                                                                                                                                                                                                                                                                                                                                                                                                                                                                                                                                                                                                                                                                                       |
| India<br>Brazil<br>Mexico                                                                                                                                                                                                                   | SENSEX BOVESPA Stock Index BOLSA Index                                                                                                                                                                                                                                                                                    | <b>A</b>                                                                                                                                                                                                                                                              | 79,476.19                                                                                                                                                                                                                                                                                                                                                     | 0.6%                                                                                   |                                                                                                                                                                                                                                                                                                                                                                                                                                                                                                                                                                                                                                                                                                                                                                                                                                                                                                                                                                   |                                                                                                                                                                                                                                                                                                                                                                                                                                                                                                                                                                                                                                                                                                                                                                                                                                                                                                                                                                                                                                                                                                                                                                                             |
| Brazil<br>Mexico                                                                                                                                                                                                                            | BOVESPA Stock Index BOLSA Index                                                                                                                                                                                                                                                                                           | •                                                                                                                                                                                                                                                                     |                                                                                                                                                                                                                                                                                                                                                               |                                                                                        | 10.0%                                                                                                                                                                                                                                                                                                                                                                                                                                                                                                                                                                                                                                                                                                                                                                                                                                                                                                                                                             |                                                                                                                                                                                                                                                                                                                                                                                                                                                                                                                                                                                                                                                                                                                                                                                                                                                                                                                                                                                                                                                                                                                                                                                             |
| Mexico                                                                                                                                                                                                                                      | BOLSA Index                                                                                                                                                                                                                                                                                                               |                                                                                                                                                                                                                                                                       | 124,718.07                                                                                                                                                                                                                                                                                                                                                    | 0.7%                                                                                   |                                                                                                                                                                                                                                                                                                                                                                                                                                                                                                                                                                                                                                                                                                                                                                                                                                                                                                                                                                   | 18.7%                                                                                                                                                                                                                                                                                                                                                                                                                                                                                                                                                                                                                                                                                                                                                                                                                                                                                                                                                                                                                                                                                                                                                                                       |
|                                                                                                                                                                                                                                             |                                                                                                                                                                                                                                                                                                                           | <b>A</b>                                                                                                                                                                                                                                                              |                                                                                                                                                                                                                                                                                                                                                               | ÷ /0                                                                                   | (7.1%)                                                                                                                                                                                                                                                                                                                                                                                                                                                                                                                                                                                                                                                                                                                                                                                                                                                                                                                                                            | 22.3%                                                                                                                                                                                                                                                                                                                                                                                                                                                                                                                                                                                                                                                                                                                                                                                                                                                                                                                                                                                                                                                                                                                                                                                       |
| Emerging Markets                                                                                                                                                                                                                            | MSCI EM Index                                                                                                                                                                                                                                                                                                             |                                                                                                                                                                                                                                                                       | 52,883.97                                                                                                                                                                                                                                                                                                                                                     | 0.9%                                                                                   | (7.8%)                                                                                                                                                                                                                                                                                                                                                                                                                                                                                                                                                                                                                                                                                                                                                                                                                                                                                                                                                            | 18.4%                                                                                                                                                                                                                                                                                                                                                                                                                                                                                                                                                                                                                                                                                                                                                                                                                                                                                                                                                                                                                                                                                                                                                                                       |
|                                                                                                                                                                                                                                             |                                                                                                                                                                                                                                                                                                                           | <b>A</b>                                                                                                                                                                                                                                                              | 1,087.38                                                                                                                                                                                                                                                                                                                                                      | 0.1%                                                                                   | 6.2%                                                                                                                                                                                                                                                                                                                                                                                                                                                                                                                                                                                                                                                                                                                                                                                                                                                                                                                                                              | 7.0%                                                                                                                                                                                                                                                                                                                                                                                                                                                                                                                                                                                                                                                                                                                                                                                                                                                                                                                                                                                                                                                                                                                                                                                        |
| <b>Global Markets</b>                                                                                                                                                                                                                       | <u> </u>                                                                                                                                                                                                                                                                                                                  |                                                                                                                                                                                                                                                                       |                                                                                                                                                                                                                                                                                                                                                               |                                                                                        |                                                                                                                                                                                                                                                                                                                                                                                                                                                                                                                                                                                                                                                                                                                                                                                                                                                                                                                                                                   |                                                                                                                                                                                                                                                                                                                                                                                                                                                                                                                                                                                                                                                                                                                                                                                                                                                                                                                                                                                                                                                                                                                                                                                             |
| World                                                                                                                                                                                                                                       | MSCI World Index                                                                                                                                                                                                                                                                                                          | <u> </u>                                                                                                                                                                                                                                                              | 3,519.95                                                                                                                                                                                                                                                                                                                                                      | 0.2%                                                                                   | 11.1%                                                                                                                                                                                                                                                                                                                                                                                                                                                                                                                                                                                                                                                                                                                                                                                                                                                                                                                                                             | 21.8%                                                                                                                                                                                                                                                                                                                                                                                                                                                                                                                                                                                                                                                                                                                                                                                                                                                                                                                                                                                                                                                                                                                                                                                       |
| Asia                                                                                                                                                                                                                                        | MSCI Asia Pacific                                                                                                                                                                                                                                                                                                         | <b>A</b>                                                                                                                                                                                                                                                              | 567.00                                                                                                                                                                                                                                                                                                                                                        | 0.0%                                                                                   | 7.2%                                                                                                                                                                                                                                                                                                                                                                                                                                                                                                                                                                                                                                                                                                                                                                                                                                                                                                                                                              | 4.6%                                                                                                                                                                                                                                                                                                                                                                                                                                                                                                                                                                                                                                                                                                                                                                                                                                                                                                                                                                                                                                                                                                                                                                                        |
| Europe                                                                                                                                                                                                                                      | DJ Stoxx 600                                                                                                                                                                                                                                                                                                              | <b>A</b>                                                                                                                                                                                                                                                              | 513.04                                                                                                                                                                                                                                                                                                                                                        | 0.3%                                                                                   | 7.1%                                                                                                                                                                                                                                                                                                                                                                                                                                                                                                                                                                                                                                                                                                                                                                                                                                                                                                                                                              | 12.7%                                                                                                                                                                                                                                                                                                                                                                                                                                                                                                                                                                                                                                                                                                                                                                                                                                                                                                                                                                                                                                                                                                                                                                                       |
| Europe                                                                                                                                                                                                                                      | FTSEurofirst 300                                                                                                                                                                                                                                                                                                          | <b>A</b>                                                                                                                                                                                                                                                              | 2,037.74                                                                                                                                                                                                                                                                                                                                                      | 0.3%                                                                                   | 7.9%                                                                                                                                                                                                                                                                                                                                                                                                                                                                                                                                                                                                                                                                                                                                                                                                                                                                                                                                                              | 12.5%                                                                                                                                                                                                                                                                                                                                                                                                                                                                                                                                                                                                                                                                                                                                                                                                                                                                                                                                                                                                                                                                                                                                                                                       |
| U.S.A                                                                                                                                                                                                                                       | S&P 500                                                                                                                                                                                                                                                                                                                   | <b>A</b>                                                                                                                                                                                                                                                              | 5,475.09                                                                                                                                                                                                                                                                                                                                                      | 0.3%                                                                                   | 14.8%                                                                                                                                                                                                                                                                                                                                                                                                                                                                                                                                                                                                                                                                                                                                                                                                                                                                                                                                                             | 24.2%                                                                                                                                                                                                                                                                                                                                                                                                                                                                                                                                                                                                                                                                                                                                                                                                                                                                                                                                                                                                                                                                                                                                                                                       |
| U.S.A                                                                                                                                                                                                                                       | DJIA                                                                                                                                                                                                                                                                                                                      | <b>A</b>                                                                                                                                                                                                                                                              | 39,169.52                                                                                                                                                                                                                                                                                                                                                     | 0.1%                                                                                   | 3.9%                                                                                                                                                                                                                                                                                                                                                                                                                                                                                                                                                                                                                                                                                                                                                                                                                                                                                                                                                              | 13.7%                                                                                                                                                                                                                                                                                                                                                                                                                                                                                                                                                                                                                                                                                                                                                                                                                                                                                                                                                                                                                                                                                                                                                                                       |
| U.S.A                                                                                                                                                                                                                                       | NASDAQ Composite                                                                                                                                                                                                                                                                                                          | <b>A</b>                                                                                                                                                                                                                                                              | 17,879.30                                                                                                                                                                                                                                                                                                                                                     | 0.8%                                                                                   | 19.1%                                                                                                                                                                                                                                                                                                                                                                                                                                                                                                                                                                                                                                                                                                                                                                                                                                                                                                                                                             | 43.4%                                                                                                                                                                                                                                                                                                                                                                                                                                                                                                                                                                                                                                                                                                                                                                                                                                                                                                                                                                                                                                                                                                                                                                                       |
| UK                                                                                                                                                                                                                                          | FTSE 100                                                                                                                                                                                                                                                                                                                  | •                                                                                                                                                                                                                                                                     | 8,166.76                                                                                                                                                                                                                                                                                                                                                      | 0.0%                                                                                   | 5.6%                                                                                                                                                                                                                                                                                                                                                                                                                                                                                                                                                                                                                                                                                                                                                                                                                                                                                                                                                              | 3.8%                                                                                                                                                                                                                                                                                                                                                                                                                                                                                                                                                                                                                                                                                                                                                                                                                                                                                                                                                                                                                                                                                                                                                                                        |
|                                                                                                                                                                                                                                             | DAX                                                                                                                                                                                                                                                                                                                       | <b>A</b>                                                                                                                                                                                                                                                              | 18,290.66                                                                                                                                                                                                                                                                                                                                                     | 0.3%                                                                                   | 9.2%                                                                                                                                                                                                                                                                                                                                                                                                                                                                                                                                                                                                                                                                                                                                                                                                                                                                                                                                                              | 20.3%                                                                                                                                                                                                                                                                                                                                                                                                                                                                                                                                                                                                                                                                                                                                                                                                                                                                                                                                                                                                                                                                                                                                                                                       |
| Japan                                                                                                                                                                                                                                       | NIKKEI 225                                                                                                                                                                                                                                                                                                                | <b>A</b>                                                                                                                                                                                                                                                              | 39,631.06                                                                                                                                                                                                                                                                                                                                                     | 0.1%                                                                                   | 18.4%                                                                                                                                                                                                                                                                                                                                                                                                                                                                                                                                                                                                                                                                                                                                                                                                                                                                                                                                                             | 28.2%                                                                                                                                                                                                                                                                                                                                                                                                                                                                                                                                                                                                                                                                                                                                                                                                                                                                                                                                                                                                                                                                                                                                                                                       |
| Hong Kong                                                                                                                                                                                                                                   | HANG SENG INDEX                                                                                                                                                                                                                                                                                                           | <b>A</b>                                                                                                                                                                                                                                                              | 17,718.61                                                                                                                                                                                                                                                                                                                                                     | 0.0%                                                                                   | 3.9%                                                                                                                                                                                                                                                                                                                                                                                                                                                                                                                                                                                                                                                                                                                                                                                                                                                                                                                                                              | (13.8%)                                                                                                                                                                                                                                                                                                                                                                                                                                                                                                                                                                                                                                                                                                                                                                                                                                                                                                                                                                                                                                                                                                                                                                                     |
| Currencies                                                                                                                                                                                                                                  |                                                                                                                                                                                                                                                                                                                           |                                                                                                                                                                                                                                                                       |                                                                                                                                                                                                                                                                                                                                                               |                                                                                        |                                                                                                                                                                                                                                                                                                                                                                                                                                                                                                                                                                                                                                                                                                                                                                                                                                                                                                                                                                   |                                                                                                                                                                                                                                                                                                                                                                                                                                                                                                                                                                                                                                                                                                                                                                                                                                                                                                                                                                                                                                                                                                                                                                                             |
|                                                                                                                                                                                                                                             | USD vs. World Currencies Basket                                                                                                                                                                                                                                                                                           | _                                                                                                                                                                                                                                                                     | 105.90                                                                                                                                                                                                                                                                                                                                                        | 0.0%                                                                                   | 4.51%                                                                                                                                                                                                                                                                                                                                                                                                                                                                                                                                                                                                                                                                                                                                                                                                                                                                                                                                                             | (2.1%)                                                                                                                                                                                                                                                                                                                                                                                                                                                                                                                                                                                                                                                                                                                                                                                                                                                                                                                                                                                                                                                                                                                                                                                      |
|                                                                                                                                                                                                                                             |                                                                                                                                                                                                                                                                                                                           |                                                                                                                                                                                                                                                                       |                                                                                                                                                                                                                                                                                                                                                               |                                                                                        |                                                                                                                                                                                                                                                                                                                                                                                                                                                                                                                                                                                                                                                                                                                                                                                                                                                                                                                                                                   | 5.4%                                                                                                                                                                                                                                                                                                                                                                                                                                                                                                                                                                                                                                                                                                                                                                                                                                                                                                                                                                                                                                                                                                                                                                                        |
|                                                                                                                                                                                                                                             |                                                                                                                                                                                                                                                                                                                           |                                                                                                                                                                                                                                                                       |                                                                                                                                                                                                                                                                                                                                                               |                                                                                        |                                                                                                                                                                                                                                                                                                                                                                                                                                                                                                                                                                                                                                                                                                                                                                                                                                                                                                                                                                   | 3.1%                                                                                                                                                                                                                                                                                                                                                                                                                                                                                                                                                                                                                                                                                                                                                                                                                                                                                                                                                                                                                                                                                                                                                                                        |
|                                                                                                                                                                                                                                             |                                                                                                                                                                                                                                                                                                                           |                                                                                                                                                                                                                                                                       |                                                                                                                                                                                                                                                                                                                                                               |                                                                                        |                                                                                                                                                                                                                                                                                                                                                                                                                                                                                                                                                                                                                                                                                                                                                                                                                                                                                                                                                                   | (0.4%)                                                                                                                                                                                                                                                                                                                                                                                                                                                                                                                                                                                                                                                                                                                                                                                                                                                                                                                                                                                                                                                                                                                                                                                      |
|                                                                                                                                                                                                                                             |                                                                                                                                                                                                                                                                                                                           |                                                                                                                                                                                                                                                                       |                                                                                                                                                                                                                                                                                                                                                               | 2.20,0                                                                                 |                                                                                                                                                                                                                                                                                                                                                                                                                                                                                                                                                                                                                                                                                                                                                                                                                                                                                                                                                                   | (59)                                                                                                                                                                                                                                                                                                                                                                                                                                                                                                                                                                                                                                                                                                                                                                                                                                                                                                                                                                                                                                                                                                                                                                                        |
|                                                                                                                                                                                                                                             |                                                                                                                                                                                                                                                                                                                           |                                                                                                                                                                                                                                                                       | 96 60                                                                                                                                                                                                                                                                                                                                                         | 0.29/                                                                                  | 12.49/                                                                                                                                                                                                                                                                                                                                                                                                                                                                                                                                                                                                                                                                                                                                                                                                                                                                                                                                                            | (40.20/)                                                                                                                                                                                                                                                                                                                                                                                                                                                                                                                                                                                                                                                                                                                                                                                                                                                                                                                                                                                                                                                                                                                                                                                    |
|                                                                                                                                                                                                                                             |                                                                                                                                                                                                                                                                                                                           |                                                                                                                                                                                                                                                                       |                                                                                                                                                                                                                                                                                                                                                               |                                                                                        |                                                                                                                                                                                                                                                                                                                                                                                                                                                                                                                                                                                                                                                                                                                                                                                                                                                                                                                                                                   | (10.3%)                                                                                                                                                                                                                                                                                                                                                                                                                                                                                                                                                                                                                                                                                                                                                                                                                                                                                                                                                                                                                                                                                                                                                                                     |
| 10                                                                                                                                                                                                                                          |                                                                                                                                                                                                                                                                                                                           |                                                                                                                                                                                                                                                                       |                                                                                                                                                                                                                                                                                                                                                               |                                                                                        |                                                                                                                                                                                                                                                                                                                                                                                                                                                                                                                                                                                                                                                                                                                                                                                                                                                                                                                                                                   | (10.7%)                                                                                                                                                                                                                                                                                                                                                                                                                                                                                                                                                                                                                                                                                                                                                                                                                                                                                                                                                                                                                                                                                                                                                                                     |
| Natural Cas                                                                                                                                                                                                                                 |                                                                                                                                                                                                                                                                                                                           |                                                                                                                                                                                                                                                                       |                                                                                                                                                                                                                                                                                                                                                               |                                                                                        |                                                                                                                                                                                                                                                                                                                                                                                                                                                                                                                                                                                                                                                                                                                                                                                                                                                                                                                                                                   | (49.1%)                                                                                                                                                                                                                                                                                                                                                                                                                                                                                                                                                                                                                                                                                                                                                                                                                                                                                                                                                                                                                                                                                                                                                                                     |
| Gold                                                                                                                                                                                                                                        | ·                                                                                                                                                                                                                                                                                                                         |                                                                                                                                                                                                                                                                       |                                                                                                                                                                                                                                                                                                                                                               |                                                                                        |                                                                                                                                                                                                                                                                                                                                                                                                                                                                                                                                                                                                                                                                                                                                                                                                                                                                                                                                                                   | 13.1%                                                                                                                                                                                                                                                                                                                                                                                                                                                                                                                                                                                                                                                                                                                                                                                                                                                                                                                                                                                                                                                                                                                                                                                       |
|                                                                                                                                                                                                                                             | 0.1 0 1 0/0                                                                                                                                                                                                                                                                                                               | <b>A</b>                                                                                                                                                                                                                                                              | 29.45                                                                                                                                                                                                                                                                                                                                                         | 1.1%                                                                                   | 23.8%<br>48.8%                                                                                                                                                                                                                                                                                                                                                                                                                                                                                                                                                                                                                                                                                                                                                                                                                                                                                                                                                    | (0.7%)                                                                                                                                                                                                                                                                                                                                                                                                                                                                                                                                                                                                                                                                                                                                                                                                                                                                                                                                                                                                                                                                                                                                                                                      |
|                                                                                                                                                                                                                                             | Germany Japan Hong Kong  Currencies USD GBP/USD EUR/USD KWD/USD  Other Asset C Oil Oil Oil Natural Gas Gold                                                                                                                                                                                                               | Germany DAX Japan NIKKEI 225 Hong Kong HANG SENG INDEX  Currencies  USD USD vs. World Currencies Basket GBP/USD British Pound / USD Cross EUR/USD Euro / USD Cross KWD/USD Kuwaiti Dinar / USD Cross  Other Asset Classes Oil Brent Oil NYMEX Natural Gas (USD/MMBtu) | Germany  Japan  NIKKEI 225  Hong Kong  HANG SENG INDEX   Currencies  USD  USD VS. World Currencies Basket  GBP/USD  British Pound / USD Cross  EUR/USD  Euro / USD Cross  KWD/USD  Kuwaiti Dinar / USD Cross  Other Asset Classes  Oil  Brent  Oil  NYMEX  A  Natural Gas  NYMEX Natural Gas (USD/MMBtu)  Gold  Gold Spot \$/Oz  A  Silver  Silver Spot \$/Oz | Germany   DAX                                                                          | Germany         DAX         ▲         18,290.66         0.3%           Japan         NIKKEI 225         ▲         39,631.06         0.1%           Hong Kong         HANG SENG INDEX         ▲         17,718.61         0.0%           Currencies           USD         USD vs. World Currencies Basket         ▲         105.90         0.0%           GBP/USD         British Pound / USD Cross         ▲         1.27         0.04%           EUR/USD         Euro / USD Cross         ▲         1.07         0.25%           KWD/USD         Kuwaiti Dinar / USD Cross         ▲         3.26         0.06%           Other Asset Classes           Oil         Brent         ▲         86.60         0.2%           Oil         NYMEX         ▲         83.38         2.3%           Natural Gas         NYMEX Natural Gas (USD/MMBtu)         ▼         2.48         (4.7%)           Gold         Gold Spot \$/Oz         ▲         2,331.90         0.2% | Germany         DAX         ▲         18,290.66         0.3%         9.2%           Japan         NIKKEI 225         ▲         39,631.06         0.1%         18.4%           Hong Kong         HANG SENG INDEX         ▲         17,718.61         0.0%         3.9%           Currencies           USD         USD vs. World Currencies Basket         ▲         105.90         0.0%         4.51%           GBP/USD         British Pound / USD Cross         ▲         1.27         0.04%         (0.64%)           EUR/USD         Euro / USD Cross         ▲         1.07         0.25%         (2.71%)           KWD/USD         Kuwaiti Dinar / USD Cross         ▲         3.26         0.06%         0.26%           Other Asset Classes           Oil         Brent         ▲         86.60         0.2%         12.4%           Oil         NYMEX         ▲         83.38         2.3%         16.4%           Natural Gas         NYMEX Natural Gas (USD/MMBtu)         ▼         2.48         (4.7%)         (8.1%)           Gold         Gold Spot \$/Oz         ▲         2,331.90         0.2%         13.0%           Silver         Silver Spot \$/Oz <td< td=""></td<> |