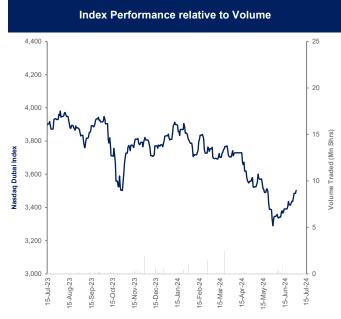

2.8%   | 8,697  | 7,045     |

| Market Breadth |          |             |             |
|----------------|----------|-------------|-------------|
| warket breadin | <u> </u> | <b>T</b> 11 | <b>=</b> 36 |

|  | Most Active Stocks By Value | Price | Daily   | Value    |
|--|-----------------------------|-------|---------|----------|
|  |                             | (AED) | % Chg   | (AED Mn) |
|  | Emaar Properties Pjsc       | 8.23  | 0.37%   | 67.24    |
|  | Emirates Nbd                | 16.40 | (0.61%) | 53.20    |
|  | Dubai Islamic Bank          | 5.76  | 0.35%   | 34.47    |
|  | Parkin Company              | 2.84  | 2.53%   | 25.06    |
|  | Emaar Development           | 8.00  | 0.00%   | 22.74    |

Source: Bloomberg, Kamco Research



## Nasdaq Dubai Daily Report

July 2, 2024



|                              | Sector Retur | ns     |        |        |
|------------------------------|--------------|--------|--------|--------|
|                              | Market Cap.  | DTD    | MTD    | YTD    |
|                              | (USD Mn)     | % Chg  | % Chg  | % Chg  |
| Nasdaq Dubai                 | 40,883.2     | (0.5%) | (0.5%) | 6.2%   |
| DEPA Limited (AED)           | 100.6        | 0.0%   | 0.0%   | 3.8%   |
| Emirates REIT (CEIC) Limited | 64.5         | 0.0%   | 0.0%   | (3.1%) |
| ENBD REIT (CEIC) Limited     | 87.5         | 0.0%   | 0.0%   | (5.7%) |
| Hikma Pharmaceuticals GDR    | 5,304.4      | (4.0%) | (4.0%) | 6.5%   |
| Nasdaq, Inc.                 | 34,741.9     | 0.0%   | 0.0%   | 5.6%   |
| Orascom Construction Limited | 584.3        |