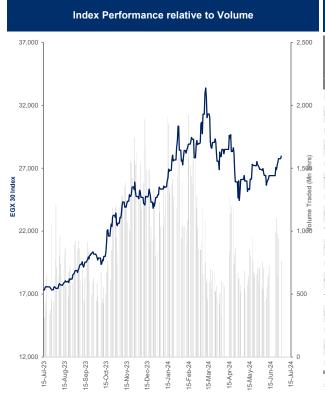

4,150.9         32.5%         29,568.6 |

| larket Breadth   |            |             |             |
|------------------|------------|-------------|-------------|
| iai ket Dieautii | <b>1</b> 8 | <b>V</b> 10 | <b>=</b> 88 |

| Most Active Stocks By Value | Price | Daily | Value    |
|-----------------------------|-------|-------|----------|
|                             | (OMR) | % Chg | (OMR Mn) |
| OQ Gas Networks             | 0.14  | 0.71% | 0.50     |
| Sohar Bank                  | 0.14  | 2.26% | 0.47     |
| Gulf Hotels Co. Ltd.        | 3.83  | 0.00% | 0.30     |
| Bank Muscat                 | 0.25  | 0.00% | 0.29     |
| National Gas Co.            | 0.12  | 5.41% | 0.24     |

Source: Bloomberg, KAMCO Research



## The Egyptian Exchange Daily Report

July 2, 2024



| Sector Returns                   |             |        |        |         |  |
|----------------------------------|-------------|--------|--------|---------|--|
|                                  | Market Cap. | DTD    | MTD    | YTD     |  |
|                                  | (EGP Mn)    | % Chg  | % Chg  | % Chg   |  |
| Top 60 Stocks                    | 1,827,665.6 | (0.4%) | (0.4%) | 9.0%    |  |
| Banks                            | 385,734.4   | (4.2%) | (4.2%) | 3.6%    |  |
| Basic Resources                  | 257,900.7   | 1.3%   | 1.3%   | (8.1%)  |  |
| Industrial Goods                 | 117,051.4   | 0.6%   | 0.6%   | 59.0%   |  |
| Health Care & Pharmaceuticals    | 49,526.1    | 0.4%   | 0.4%   | 7.2%    |  |
| Real Estate                      | 300,696.5   | 0.6%   |