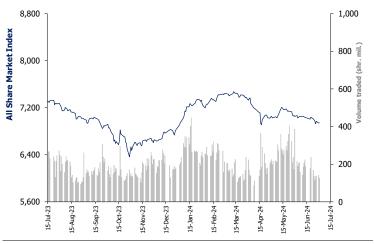

# MENA Markets Daily Report

July 2, 2024

| MENA Countrie  Kuwait  Kuwait  Kuwait  Kuwait  Saudi Arabia  UAE - Dubai  UAE - Nasdaq Dubai  UAE - Abu Dhabi  Qatar  Bahrain  Oman  Egypt  Jordan  Tunisia  Morocco  Emerging Marl  China  Russia  India  Brazil  Mexico  Emerging Markets | Premier Market Index Main 50 Index Main 50 Index Main Market Index All Share Index TADAWUL All Share Index DFM General Index i FTSE NASDAQ Dubai UAE 20 Index FTSE ADX General Index QE 20 Index Bahrain All Share MSX 30 Index EGX 30 ASE Index Tunisia Index MASI                                                       | Y A A A Y Y A A A A A A A A A A A A A A                                                                                                                                                                                                                               | 7,539.70<br>5,790.42<br>5,957.21<br>6,943.01<br>11,658.53<br>4,057.04<br>3,502.96<br>9,060.02<br>10,006.52<br>2,017.15<br>4,696.02<br>27,969.59<br>2,397.81<br>9,655.59<br>13,303.38                                                                                                                                                                          | (0.1%) 0.5% 0.8% 0.1% (0.2%) 0.7% 0.5% (0.0%) 0.4% (0.4%) 0.2% 0.7% 0.2% (0.7%) (0.0%) | 0.8% 5.5% 7.0% 1.8% (2.6%) (0.1%) (8.6%) (5.4%) (7.6%) 2.3% 4.0% 12.4% (1.4%) 10.3% 9.9%                                                                                                                                                                                                                                                                                                                                                                                                                                                                                                                                                                                                                                                                                                                                                                                                                                                                          | (7.9%)<br>(4.0%)<br>(0.5%)<br>(6.5%)<br>14.2%<br>21.7%<br>(3.9%)<br>(6.2%)<br>1.4%<br>4.0%<br>(7.1%)<br>70.5%<br>(2.8%)<br>7.9%<br>12.8%                                                                                                                                                                                                                                                                                                                                                                                                                                                                                                                                                                                                                                                                                                                                                                                                                                                                                                                                                                                                                                                    |
|---------------------------------------------------------------------------------------------------------------------------------------------------------------------------------------------------------------------------------------------|---------------------------------------------------------------------------------------------------------------------------------------------------------------------------------------------------------------------------------------------------------------------------------------------------------------------------|-----------------------------------------------------------------------------------------------------------------------------------------------------------------------------------------------------------------------------------------------------------------------|---------------------------------------------------------------------------------------------------------------------------------------------------------------------------------------------------------------------------------------------------------------------------------------------------------------------------------------------------------------|----------------------------------------------------------------------------------------|-------------------------------------------------------------------------------------------------------------------------------------------------------------------------------------------------------------------------------------------------------------------------------------------------------------------------------------------------------------------------------------------------------------------------------------------------------------------------------------------------------------------------------------------------------------------------------------------------------------------------------------------------------------------------------------------------------------------------------------------------------------------------------------------------------------------------------------------------------------------------------------------------------------------------------------------------------------------|---------------------------------------------------------------------------------------------------------------------------------------------------------------------------------------------------------------------------------------------------------------------------------------------------------------------------------------------------------------------------------------------------------------------------------------------------------------------------------------------------------------------------------------------------------------------------------------------------------------------------------------------------------------------------------------------------------------------------------------------------------------------------------------------------------------------------------------------------------------------------------------------------------------------------------------------------------------------------------------------------------------------------------------------------------------------------------------------------------------------------------------------------------------------------------------------|
| Kuwait Kuwait Kuwait Saudi Arabia UAE - Dubai UAE - Nasdaq Dubai UAE - Abu Dhabi Qatar Bahrain Oman Egypt Jordan Tunisia Morocco Emerging Mari China Russia India Brazil Mexico                                                             | Main 50 Index Main Market Index All Share Index TADAWUL All Share Index DFM General Index i FTSE NASDAQ Dubai UAE 20 Index FTSE ADX General Index QE 20 Index Bahrain All Share MSX 30 Index EGX 30 ASE Index Tunisia Index MASI  kets  SSE Composite Index RUSSIAN RTS INDEX (\$) SENSEX BOVESPA Stock Index BOLSA Index | A A Y A A A Y A A A A A A A A A A A A A                                                                                                                                                                                                                               | 5,790.42<br>5,957.21<br>6,943.01<br>11,658.53<br>4,057.04<br>3,502.96<br>9,060.02<br>10,006.52<br>2,017.15<br>4,696.02<br>27,969.59<br>2,397.81<br>9,655.59<br>13,303.38<br>2,994.73<br>1,151.93<br>79,476.19                                                                                                                                                 | 0.5% 0.8% 0.1% (0.2%) 0.7% 0.5% (0.0%) 0.4% (0.4%) 0.2% 0.7% 0.2% (0.7%) (0.0%)        | 5.5% 7.0% 1.8% (2.6%) (0.1%) (8.6%) (5.4%) (7.6%) 2.3% 4.0% 12.4% (1.4%) 10.3% 9.9%                                                                                                                                                                                                                                                                                                                                                                                                                                                                                                                                                                                                                                                                                                                                                                                                                                                                               | (4.0%)<br>(0.5%)<br>(6.5%)<br>14.2%<br>21.7%<br>(3.9%)<br>(6.2%)<br>1.4%<br>4.0%<br>(7.1%)<br>70.5%<br>(2.8%)<br>7.9%<br>12.8%                                                                                                                                                                                                                                                                                                                                                                                                                                                                                                                                                                                                                                                                                                                                                                                                                                                                                                                                                                                                                                                              |
| Kuwait Kuwait Saudi Arabia UAE - Dubai UAE - Nasdaq Dubai UAE - Abu Dhabi Qatar Bahrain Oman Egypt Jordan Tunisia Morocco Emerging Mari China Russia India Brazil Mexico                                                                    | Main Market Index All Share Index TADAWUL All Share Index DFM General Index  i FTSE NASDAQ Dubai UAE 20 Index FTSE ADX General Index QE 20 Index Bahrain All Share MSX 30 Index EGX 30 ASE Index Tunisia Index MASI  kets  SSE Composite Index RUSSIAN RTS INDEX (\$) SENSEX BOVESPA Stock Index BOLSA Index              | A                                                                                                                                                                                                                                                                     | 5,957.21<br>6,943.01<br>11,658.53<br>4,057.04<br>3,502.96<br>9,060.02<br>10,006.52<br>2,017.15<br>4,696.02<br>27,969.59<br>2,397.81<br>9,655.59<br>13,303.38                                                                                                                                                                                                  | 0.8% 0.1% (0.2%) 0.7% 0.5% (0.0%) 0.4% (0.4%) 0.2% 0.7% 0.2% (0.7%) (0.0%)             | 7.0% 1.8% (2.6%) (0.1%) (8.6%) (5.4%) (7.6%) 2.3% 4.0% 12.4% (1.4%) 10.3% 9.9%                                                                                                                                                                                                                                                                                                                                                                                                                                                                                                                                                                                                                                                                                                                                                                                                                                                                                    | (0.5%)<br>(6.5%)<br>14.2%<br>21.7%<br>(3.9%)<br>(6.2%)<br>1.4%<br>4.0%<br>(7.1%)<br>70.5%<br>(2.8%)<br>7.9%<br>12.8%                                                                                                                                                                                                                                                                                                                                                                                                                                                                                                                                                                                                                                                                                                                                                                                                                                                                                                                                                                                                                                                                        |
| Kuwait Saudi Arabia UAE - Dubai UAE - Nasdaq Dubai UAE - Abu Dhabi Qatar Bahrain Oman Egypt Jordan Tunisia Morocco Emerging Marl China Russia India Brazil Mexico                                                                           | All Share Index TADAWUL All Share Index DFM General Index  i FTSE NASDAQ Dubai UAE 20 Index FTSE ADX General Index QE 20 Index Bahrain All Share MSX 30 Index EGX 30 ASE Index Tunisia Index MASI  kets SSE Composite Index RUSSIAN RTS INDEX (\$) SENSEX BOVESPA Stock Index BOLSA Index                                 | A                                                                                                                                                                                                                                                                     | 6,943.01<br>11,658.53<br>4,057.04<br>3,502.96<br>9,060.02<br>10,006.52<br>2,017.15<br>4,696.02<br>27,969.59<br>2,397.81<br>9,655.59<br>13,303.38                                                                                                                                                                                                              | 0.1% (0.2%) 0.7% 0.5% (0.0%) 0.4% (0.4%) 0.2% 0.7% 0.2% (0.7%) (0.0%)                  | 1.8% (2.6%) (0.1%) (8.6%) (5.4%) (7.6%) 2.3% 4.0% 12.4% (1.4%) 10.3% 9.9%                                                                                                                                                                                                                                                                                                                                                                                                                                                                                                                                                                                                                                                                                                                                                                                                                                                                                         | (6.5%) 14.2% 21.7% (3.9%) (6.2%) 1.4% 4.0% (7.1%) 70.5% (2.8%) 7.9% 12.8%                                                                                                                                                                                                                                                                                                                                                                                                                                                                                                                                                                                                                                                                                                                                                                                                                                                                                                                                                                                                                                                                                                                   |
| Saudi Arabia  UAE - Dubai  UAE - Nasdaq Dubai  UAE - Abu Dhabi  Qatar  Bahrain  Oman  Egypt  Jordan  Tunisia  Morocco  Emerging Mari  China  Russia India  Brazil  Mexico                                                                   | TADAWUL All Share Index DFM General Index  i FTSE NASDAQ Dubai UAE 20 Index FTSE ADX General Index QE 20 Index Bahrain All Share MSX 30 Index EGX 30 ASE Index Tunisia Index MASI  kets SSE Composite Index RUSSIAN RTS INDEX (\$) SENSEX BOVESPA Stock Index BOLSA Index                                                 | Y A A Y Y A A A A                                                                                                                                                                                                                                                     | 11,658.53<br>4,057.04<br>3,502.96<br>9,060.02<br>10,006.52<br>2,017.15<br>4,696.02<br>27,969.59<br>2,397.81<br>9,655.59<br>13,303.38<br>2,994.73<br>1,151.93<br>79,476.19                                                                                                                                                                                     | (0.2%) 0.7% 0.5% (0.0%) 0.4% (0.4%) 0.2% 0.7% (0.0%)  0.9% (0.0%)                      | (2.6%)<br>(0.1%)<br>(8.6%)<br>(5.4%)<br>(7.6%)<br>2.3%<br>4.0%<br>12.4%<br>(1.4%)<br>10.3%<br>9.9%                                                                                                                                                                                                                                                                                                                                                                                                                                                                                                                                                                                                                                                                                                                                                                                                                                                                | 14.2% 21.7% (3.9%) (6.2%) 1.4% 4.0% (7.1%) 70.5% (2.8%) 7.9% 11.8%                                                                                                                                                                                                                                                                                                                                                                                                                                                                                                                                                                                                                                                                                                                                                                                                                                                                                                                                                                                                                                                                                                                          |
| UAE - Dubai UAE - Nasdaq Dubai UAE - Abu Dhabi Qatar Bahrain Oman Egypt Jordan Tunisia Morocco Emerging Mari China Russia India Brazil Mexico                                                                                               | DFM General Index  i FTSE NASDAQ Dubai UAE 20 Index  FTSE ADX General Index  QE 20 Index  Bahrain All Share  MSX 30 Index  EGX 30  ASE Index  Tunisia Index  MASI  kets  SSE Composite Index  RUSSIAN RTS INDEX (\$)  SENSEX  BOVESPA Stock Index  BOLSA Index                                                            | A                                                                                                                                                                                                                                                                     | 4,057.04<br>3,502.96<br>9,060.02<br>10,006.52<br>2,017.15<br>4,696.02<br>27,969.59<br>2,397.81<br>9,655.59<br>13,303.38<br>2,994.73<br>1,151.93<br>79,476.19                                                                                                                                                                                                  | 0.7% 0.5% (0.0%) 0.4% (0.4%) 0.2% 0.7% 0.2% (0.7%) (0.0%)                              | (0.1%)<br>(8.6%)<br>(5.4%)<br>(7.6%)<br>2.3%<br>4.0%<br>12.4%<br>(1.4%)<br>10.3%<br>9.9%                                                                                                                                                                                                                                                                                                                                                                                                                                                                                                                                                                                                                                                                                                                                                                                                                                                                          | 21.7% (3.9%) (6.2%) 1.4% 4.0% (7.1%) 70.5% (2.8%) 7.9% 12.8%                                                                                                                                                                                                                                                                                                                                                                                                                                                                                                                                                                                                                                                                                                                                                                                                                                                                                                                                                                                                                                                                                                                                |
| UAE - Nasdaq Dubai UAE - Abu Dhabi Qatar Bahrain Oman Egypt Jordan Tunisia Morocco Emerging Mari China Russia India Brazil Mexico                                                                                                           | FTSE NASDAQ Dubai UAE 20 Index FTSE ADX General Index QE 20 Index Bahrain All Share MSX 30 Index EGX 30 ASE Index Tunisia Index MASI  kets  SSE Composite Index RUSSIAN RTS INDEX (\$) SENSEX BOVESPA Stock Index BOLSA Index                                                                                             | A                                                                                                                                                                                                                                                                     | 3,502.96<br>9,060.02<br>10,006.52<br>2,017.15<br>4,696.02<br>27,969.59<br>2,397.81<br>9,655.59<br>13,303.38<br>2,994.73<br>1,151.93<br>79,476.19                                                                                                                                                                                                              | 0.5% (0.0%) 0.4% (0.4%) 0.2% 0.7% (0.7%) (0.0%)                                        | (8.6%)<br>(5.4%)<br>(7.6%)<br>2.3%<br>4.0%<br>12.4%<br>(1.4%)<br>10.3%<br>9.9%                                                                                                                                                                                                                                                                                                                                                                                                                                                                                                                                                                                                                                                                                                                                                                                                                                                                                    | (3.9%)<br>(6.2%)<br>1.4%<br>4.0%<br>(7.1%)<br>70.5%<br>(2.8%)<br>7.9%<br>12.8%                                                                                                                                                                                                                                                                                                                                                                                                                                                                                                                                                                                                                                                                                                                                                                                                                                                                                                                                                                                                                                                                                                              |
| UAE - Abu Dhabi  Qatar  Bahrain  Oman  Egypt  Jordan  Tunisia  Morocco  Emerging Mari  China  Russia  India  Brazil  Mexico                                                                                                                 | FTSE ADX General Index  QE 20 Index  Bahrain All Share  MSX 30 Index  EGX 30  ASE Index  Tunisia Index  MASI  Kets  SSE Composite Index  RUSSIAN RTS INDEX (\$)  SENSEX  BOVESPA Stock Index  BOLSA Index                                                                                                                 | *                                                                                                                                                                                                                                                                     | 9,060.02<br>10,006.52<br>2,017.15<br>4,696.02<br>27,969.59<br>2,397.81<br>9,655.59<br>13,303.38<br>2,994.73<br>1,151.93<br>79,476.19                                                                                                                                                                                                                          | (0.0%) 0.4% (0.4%) 0.2% 0.7% 0.2% (0.7%) (0.0%)                                        | (5.4%)<br>(7.6%)<br>2.3%<br>4.0%<br>12.4%<br>(1.4%)<br>10.3%<br>9.9%                                                                                                                                                                                                                                                                                                                                                                                                                                                                                                                                                                                                                                                                                                                                                                                                                                                                                              | (6.2%) 1.4% 4.0% (7.1%) 70.5% (2.8%) 7.9% 12.8%                                                                                                                                                                                                                                                                                                                                                                                                                                                                                                                                                                                                                                                                                                                                                                                                                                                                                                                                                                                                                                                                                                                                             |
| Qatar Bahrain Oman Egypt Jordan Tunisia Morocco Emerging Mari China Russia India Brazil Mexico                                                                                                                                              | QE 20 Index Bahrain All Share MSX 30 Index EGX 30 ASE Index Tunisia Index MASI  Kets  SSE Composite Index RUSSIAN RTS INDEX (\$) SENSEX BOVESPA Stock Index BOLSA Index                                                                                                                                                   | A                                                                                                                                                                                                                                                                     | 10,006.52<br>2,017.15<br>4,696.02<br>27,969.59<br>2,397.81<br>9,655.59<br>13,303.38<br>2,994.73<br>1,151.93<br>79,476.19                                                                                                                                                                                                                                      | 0.4%<br>(0.4%)<br>0.2%<br>0.7%<br>0.2%<br>(0.7%)<br>(0.0%)                             | (7.6%) 2.3% 4.0% 12.4% (1.4%) 10.3% 9.9%                                                                                                                                                                                                                                                                                                                                                                                                                                                                                                                                                                                                                                                                                                                                                                                                                                                                                                                          | 1.4%<br>4.0%<br>(7.1%)<br>70.5%<br>(2.8%)<br>7.9%<br>12.8%                                                                                                                                                                                                                                                                                                                                                                                                                                                                                                                                                                                                                                                                                                                                                                                                                                                                                                                                                                                                                                                                                                                                  |
| Bahrain Oman Egypt Jordan Tunisia Morocco Emerging Mari China Russia India Brazil Mexico                                                                                                                                                    | Bahrain All Share  MSX 30 Index  EGX 30  ASE Index  Tunisia Index  MASI  kets  SSE Composite Index  RUSSIAN RTS INDEX (\$)  SENSEX  BOVESPA Stock Index  BOLSA Index                                                                                                                                                      | *                                                                                                                                                                                                                                                                     | 2,017.15<br>4,696.02<br>27,969.59<br>2,397.81<br>9,655.59<br>13,303.38<br>2,994.73<br>1,151.93<br>79,476.19                                                                                                                                                                                                                                                   | (0.4%) 0.2% 0.7% 0.2% (0.7%) (0.0%)                                                    | 2.3%<br>4.0%<br>12.4%<br>(1.4%)<br>10.3%<br>9.9%                                                                                                                                                                                                                                                                                                                                                                                                                                                                                                                                                                                                                                                                                                                                                                                                                                                                                                                  | 4.0%<br>(7.1%)<br>70.5%<br>(2.8%)<br>7.9%<br>12.8%                                                                                                                                                                                                                                                                                                                                                                                                                                                                                                                                                                                                                                                                                                                                                                                                                                                                                                                                                                                                                                                                                                                                          |
| Oman Egypt Jordan Tunisia Morocco Emerging Marl China Russia India Brazil Mexico                                                                                                                                                            | MSX 30 Index  EGX 30  ASE Index  Tunisia Index  MASI                                                                                                                                                                                                                                                                      | A                                                                                                                                                                                                                                                                     | 4,696.02<br>27,969.59<br>2,397.81<br>9,655.59<br>13,303.38<br>2,994.73<br>1,151.93<br>79,476.19                                                                                                                                                                                                                                                               | 0.2%<br>0.7%<br>0.2%<br>(0.7%)<br>(0.0%)<br>0.9%<br>(0.2%)<br>0.6%                     | 4.0%<br>12.4%<br>(1.4%)<br>10.3%<br>9.9%                                                                                                                                                                                                                                                                                                                                                                                                                                                                                                                                                                                                                                                                                                                                                                                                                                                                                                                          | (7.1%)<br>70.5%<br>(2.8%)<br>7.9%<br>12.8%                                                                                                                                                                                                                                                                                                                                                                                                                                                                                                                                                                                                                                                                                                                                                                                                                                                                                                                                                                                                                                                                                                                                                  |
| Egypt Jordan Tunisia Morocco Emerging Marl China Russia India Brazil Mexico                                                                                                                                                                 | EGX 30  ASE Index  Tunisia Index  MASI                                                                                                                                                                                                                                                                                    | A                                                                                                                                                                                                                                                                     | 27,969.59<br>2,397.81<br>9,655.59<br>13,303.38<br>2,994.73<br>1,151.93<br>79,476.19                                                                                                                                                                                                                                                                           | 0.7%<br>0.2%<br>(0.7%)<br>(0.0%)<br>0.9%<br>(0.2%)<br>0.6%                             | 12.4%<br>(1.4%)<br>10.3%<br>9.9%<br>0.7%<br>6.3%                                                                                                                                                                                                                                                                                                                                                                                                                                                                                                                                                                                                                                                                                                                                                                                                                                                                                                                  | 70.5%<br>(2.8%)<br>7.9%<br>12.8%<br>(3.7%)<br>11.6%                                                                                                                                                                                                                                                                                                                                                                                                                                                                                                                                                                                                                                                                                                                                                                                                                                                                                                                                                                                                                                                                                                                                         |
| Jordan Tunisia Morocco Emerging Marl China Russia India Brazil Mexico                                                                                                                                                                       | ASE Index Tunisia Index MASI  kets  SSE Composite Index RUSSIAN RTS INDEX (\$) SENSEX BOVESPA Stock Index BOLSA Index                                                                                                                                                                                                     | A                                                                                                                                                                                                                                                                     | 2,397.81<br>9,655.59<br>13,303.38<br>2,994.73<br>1,151.93<br>79,476.19                                                                                                                                                                                                                                                                                        | 0.2%<br>(0.7%)<br>(0.0%)<br>0.9%<br>(0.2%)<br>0.6%                                     | (1.4%)<br>10.3%<br>9.9%<br>0.7%<br>6.3%                                                                                                                                                                                                                                                                                                                                                                                                                                                                                                                                                                                                                                                                                                                                                                                                                                                                                                                           | (2.8%)<br>7.9%<br>12.8%<br>(3.7%)<br>11.6%                                                                                                                                                                                                                                                                                                                                                                                                                                                                                                                                                                                                                                                                                                                                                                                                                                                                                                                                                                                                                                                                                                                                                  |
| Tunisia Morocco Emerging Mari China Russia India Brazil Mexico                                                                                                                                                                              | Tunisia Index MASI  kets  SSE Composite Index RUSSIAN RTS INDEX (\$) SENSEX BOVESPA Stock Index BOLSA Index                                                                                                                                                                                                               | * * * * * * * * * * * * * * * * * * *                                                                                                                                                                                                                                 | 9,655.59<br>13,303.38<br>2,994.73<br>1,151.93<br>79,476.19                                                                                                                                                                                                                                                                                                    | (0.7%)<br>(0.0%)<br>0.9%<br>(0.2%)<br>0.6%                                             | 10.3%<br>9.9%<br>0.7%<br>6.3%                                                                                                                                                                                                                                                                                                                                                                                                                                                                                                                                                                                                                                                                                                                                                                                                                                                                                                                                     | 7.9%<br>12.8%<br>(3.7%)<br>11.6%                                                                                                                                                                                                                                                                                                                                                                                                                                                                                                                                                                                                                                                                                                                                                                                                                                                                                                                                                                                                                                                                                                                                                            |
| Morocco Emerging Mari China Russia India Brazil Mexico                                                                                                                                                                                      | MASI  kets  SSE Composite Index  RUSSIAN RTS INDEX (\$)  SENSEX  BOVESPA Stock Index  BOLSA Index                                                                                                                                                                                                                         | <b>Y A A A</b>                                                                                                                                                                                                                                                        | 2,994.73<br>1,151.93<br>79,476.19                                                                                                                                                                                                                                                                                                                             | (0.0%)<br>0.9%<br>(0.2%)<br>0.6%                                                       | 9.9%<br>0.7%<br>6.3%                                                                                                                                                                                                                                                                                                                                                                                                                                                                                                                                                                                                                                                                                                                                                                                                                                                                                                                                              | (3.7%)<br>11.6%                                                                                                                                                                                                                                                                                                                                                                                                                                                                                                                                                                                                                                                                                                                                                                                                                                                                                                                                                                                                                                                                                                                                                                             |
| Emerging Mari China Russia India Brazil Mexico                                                                                                                                                                                              | SSE Composite Index RUSSIAN RTS INDEX (\$) SENSEX BOVESPA Stock Index BOLSA Index                                                                                                                                                                                                                                         | <b>A Y A A</b>                                                                                                                                                                                                                                                        | 2,994.73<br>1,151.93<br>79,476.19                                                                                                                                                                                                                                                                                                                             | 0.9%<br>(0.2%)<br>0.6%                                                                 | 0.7%<br>6.3%                                                                                                                                                                                                                                                                                                                                                                                                                                                                                                                                                                                                                                                                                                                                                                                                                                                                                                                                                      | (3.7%)                                                                                                                                                                                                                                                                                                                                                                                                                                                                                                                                                                                                                                                                                                                                                                                                                                                                                                                                                                                                                                                                                                                                                                                      |
| China Russia India Brazil Mexico                                                                                                                                                                                                            | SSE Composite Index RUSSIAN RTS INDEX (\$) SENSEX BOVESPA Stock Index BOLSA Index                                                                                                                                                                                                                                         | <b>*</b>                                                                                                                                                                                                                                                              | 1,151.93<br>79,476.19                                                                                                                                                                                                                                                                                                                                         | (0.2%)<br>0.6%                                                                         | 6.3%                                                                                                                                                                                                                                                                                                                                                                                                                                                                                                                                                                                                                                                                                                                                                                                                                                                                                                                                                              | 11.6%                                                                                                                                                                                                                                                                                                                                                                                                                                                                                                                                                                                                                                                                                                                                                                                                                                                                                                                                                                                                                                                                                                                                                                                       |
| China Russia India Brazil Mexico                                                                                                                                                                                                            | SSE Composite Index RUSSIAN RTS INDEX (\$) SENSEX BOVESPA Stock Index BOLSA Index                                                                                                                                                                                                                                         | <b>*</b>                                                                                                                                                                                                                                                              | 1,151.93<br>79,476.19                                                                                                                                                                                                                                                                                                                                         | (0.2%)<br>0.6%                                                                         | 6.3%                                                                                                                                                                                                                                                                                                                                                                                                                                                                                                                                                                                                                                                                                                                                                                                                                                                                                                                                                              | 11.6%                                                                                                                                                                                                                                                                                                                                                                                                                                                                                                                                                                                                                                                                                                                                                                                                                                                                                                                                                                                                                                                                                                                                                                                       |
| India<br>Brazil<br>Mexico                                                                                                                                                                                                                   | SENSEX BOVESPA Stock Index BOLSA Index                                                                                                                                                                                                                                                                                    | <b>A</b>                                                                                                                                                                                                                                                              | 79,476.19                                                                                                                                                                                                                                                                                                                                                     | 0.6%                                                                                   |                                                                                                                                                                                                                                                                                                                                                                                                                                                                                                                                                                                                                                                                                                                                                                                                                                                                                                                                                                   |                                                                                                                                                                                                                                                                                                                                                                                                                                                                                                                                                                                                                                                                                                                                                                                                                                                                                                                                                                                                                                                                                                                                                                                             |
| Brazil<br>Mexico                                                                                                                                                                                                                            | BOVESPA Stock Index BOLSA Index                                                                                                                                                                                                                                                                                           | •                                                                                                                                                                                                                                                                     |                                                                                                                                                                                                                                                                                                                                                               |                                                                                        | 10.0%                                                                                                                                                                                                                                                                                                                                                                                                                                                                                                                                                                                                                                                                                                                                                                                                                                                                                                                                                             |                                                                                                                                                                                                                                                                                                                                                                                                                                                                                                                                                                                                                                                                                                                                                                                                                                                                                                                                                                                                                                                                                                                                                                                             |
| Mexico                                                                                                                                                                                                                                      | BOLSA Index                                                                                                                                                                                                                                                                                                               |                                                                                                                                                                                                                                                                       | 124,718.07                                                                                                                                                                                                                                                                                                                                                    | 0.7%                                                                                   |                                                                                                                                                                                                                                                                                                                                                                                                                                                                                                                                                                                                                                                                                                                                                                                                                                                                                                                                                                   | 18.7%                                                                                                                                                                                                                                                                                                                                                                                                                                                                                                                                                                                                                                                                                                                                                                                                                                                                                                                                                                                                                                                                                                                                                                                       |
|                                                                                                                                                                                                                                             |                                                                                                                                                                                                                                                                                                                           | <b>A</b>                                                                                                                                                                                                                                                              |                                                                                                                                                                                                                                                                                                                                                               | ÷ /0                                                                                   | (7.1%)                                                                                                                                                                                                                                                                                                                                                                                                                                                                                                                                                                                                                                                                                                                                                                                                                                                                                                                                                            | 22.3%                                                                                                                                                                                                                                                                                                                                                                                                                                                                                                                                                                                                                                                                                                                                                                                                                                                                                                                                                                                                                                                                                                                                                                                       |
| Emerging Markets                                                                                                                                                                                                                            | MSCI EM Index                                                                                                                                                                                                                                                                                                             |                                                                                                                                                                                                                                                                       | 52,883.97                                                                                                                                                                                                                                                                                                                                                     | 0.9%                                                                                   | (7.8%)                                                                                                                                                                                                                                                                                                                                                                                                                                                                                                                                                                                                                                                                                                                                                                                                                                                                                                                                                            | 18.4%                                                                                                                                                                                                                                                                                                                                                                                                                                                                                                                                                                                                                                                                                                                                                                                                                                                                                                                                                                                                                                                                                                                                                                                       |
|                                                                                                                                                                                                                                             |                                                                                                                                                                                                                                                                                                                           | <b>A</b>                                                                                                                                                                                                                                                              | 1,087.38                                                                                                                                                                                                                                                                                                                                                      | 0.1%                                                                                   | 6.2%                                                                                                                                                                                                                                                                                                                                                                                                                                                                                                                                                                                                                                                                                                                                                                                                                                                                                                                                                              | 7.0%                                                                                                                                                                                                                                                                                                                                                                                                                                                                                                                                                                                                                                                                                                                                                                                                                                                                                                                                                                                                                                                                                                                                                                                        |
| <b>Global Markets</b>                                                                                                                                                                                                                       | <u> </u>                                                                                                                                                                                                                                                                                                                  |                                                                                                                                                                                                                                                                       |                                                                                                                                                                                                                                                                                                                                                               |                                                                                        |                                                                                                                                                                                                                                                                                                                                                                                                                                                                                                                                                                                                                                                                                                                                                                                                                                                                                                                                                                   |                                                                                                                                                                                                                                                                                                                                                                                                                                                                                                                                                                                                                                                                                                                                                                                                                                                                                                                                                                                                                                                                                                                                                                                             |
| World                                                                                                                                                                                                                                       | MSCI World Index                                                                                                                                                                                                                                                                                                          | <u> </u>                                                                                                                                                                                                                                                              | 3,519.95                                                                                                                                                                                                                                                                                                                                                      | 0.2%                                                                                   | 11.1%                                                                                                                                                                                                                                                                                                                                                                                                                                                                                                                                                                                                                                                                                                                                                                                                                                                                                                                                                             | 21.8%                                                                                                                                                                                                                                                                                                                                                                                                                                                                                                                                                                                                                                                                                                                                                                                                                                                                                                                                                                                                                                                                                                                                                                                       |
| Asia                                                                                                                                                                                                                                        | MSCI Asia Pacific                                                                                                                                                                                                                                                                                                         | <b>A</b>                                                                                                                                                                                                                                                              | 567.00                                                                                                                                                                                                                                                                                                                                                        | 0.0%                                                                                   | 7.2%                                                                                                                                                                                                                                                                                                                                                                                                                                                                                                                                                                                                                                                                                                                                                                                                                                                                                                                                                              | 4.6%                                                                                                                                                                                                                                                                                                                                                                                                                                                                                                                                                                                                                                                                                                                                                                                                                                                                                                                                                                                                                                                                                                                                                                                        |
| Europe                                                                                                                                                                                                                                      | DJ Stoxx 600                                                                                                                                                                                                                                                                                                              | <b>A</b>                                                                                                                                                                                                                                                              | 513.04                                                                                                                                                                                                                                                                                                                                                        | 0.3%                                                                                   | 7.1%                                                                                                                                                                                                                                                                                                                                                                                                                                                                                                                                                                                                                                                                                                                                                                                                                                                                                                                                                              | 12.7%                                                                                                                                                                                                                                                                                                                                                                                                                                                                                                                                                                                                                                                                                                                                                                                                                                                                                                                                                                                                                                                                                                                                                                                       |
| Europe                                                                                                                                                                                                                                      | FTSEurofirst 300                                                                                                                                                                                                                                                                                                          | <b>A</b>                                                                                                                                                                                                                                                              | 2,037.74                                                                                                                                                                                                                                                                                                                                                      | 0.3%                                                                                   | 7.9%                                                                                                                                                                                                                                                                                                                                                                                                                                                                                                                                                                                                                                                                                                                                                                                                                                                                                                                                                              | 12.5%                                                                                                                                                                                                                                                                                                                                                                                                                                                                                                                                                                                                                                                                                                                                                                                                                                                                                                                                                                                                                                                                                                                                                                                       |
| U.S.A                                                                                                                                                                                                                                       | S&P 500                                                                                                                                                                                                                                                                                                                   | <b>A</b>                                                                                                                                                                                                                                                              | 5,475.09                                                                                                                                                                                                                                                                                                                                                      | 0.3%                                                                                   | 14.8%                                                                                                                                                                                                                                                                                                                                                                                                                                                                                                                                                                                                                                                                                                                                                                                                                                                                                                                                                             | 24.2%                                                                                                                                                                                                                                                                                                                                                                                                                                                                                                                                                                                                                                                                                                                                                                                                                                                                                                                                                                                                                                                                                                                                                                                       |
| U.S.A                                                                                                                                                                                                                                       | DJIA                                                                                                                                                                                                                                                                                                                      | <b>A</b>                                                                                                                                                                                                                                                              | 39,169.52                                                                                                                                                                                                                                                                                                                                                     | 0.1%                                                                                   | 3.9%                                                                                                                                                                                                                                                                                                                                                                                                                                                                                                                                                                                                                                                                                                                                                                                                                                                                                                                                                              | 13.7%                                                                                                                                                                                                                                                                                                                                                                                                                                                                                                                                                                                                                                                                                                                                                                                                                                                                                                                                                                                                                                                                                                                                                                                       |
| U.S.A                                                                                                                                                                                                                                       | NASDAQ Composite                                                                                                                                                                                                                                                                                                          | <b>A</b>                                                                                                                                                                                                                                                              | 17,879.30                                                                                                                                                                                                                                                                                                                                                     | 0.8%                                                                                   | 19.1%                                                                                                                                                                                                                                                                                                                                                                                                                                                                                                                                                                                                                                                                                                                                                                                                                                                                                                                                                             | 43.4%                                                                                                                                                                                                                                                                                                                                                                                                                                                                                                                                                                                                                                                                                                                                                                                                                                                                                                                                                                                                                                                                                                                                                                                       |
| UK                                                                                                                                                                                                                                          | FTSE 100                                                                                                                                                                                                                                                                                                                  | •                                                                                                                                                                                                                                                                     | 8,166.76                                                                                                                                                                                                                                                                                                                                                      | 0.0%                                                                                   | 5.6%                                                                                                                                                                                                                                                                                                                                                                                                                                                                                                                                                                                                                                                                                                                                                                                                                                                                                                                                                              | 3.8%                                                                                                                                                                                                                                                                                                                                                                                                                                                                                                                                                                                                                                                                                                                                                                                                                                                                                                                                                                                                                                                                                                                                                                                        |
|                                                                                                                                                                                                                                             | DAX                                                                                                                                                                                                                                                                                                                       | <b>A</b>                                                                                                                                                                                                                                                              | 18,290.66                                                                                                                                                                                                                                                                                                                                                     | 0.3%                                                                                   | 9.2%                                                                                                                                                                                                                                                                                                                                                                                                                                                                                                                                                                                                                                                                                                                                                                                                                                                                                                                                                              | 20.3%                                                                                                                                                                                                                                                                                                                                                                                                                                                                                                                                                                                                                                                                                                                                                                                                                                                                                                                                                                                                                                                                                                                                                                                       |
| Japan                                                                                                                                                                                                                                       | NIKKEI 225                                                                                                                                                                                                                                                                                                                | <b>A</b>                                                                                                                                                                                                                                                              | 39,631.06                                                                                                                                                                                                                                                                                                                                                     | 0.1%                                                                                   | 18.4%                                                                                                                                                                                                                                                                                                                                                                                                                                                                                                                                                                                                                                                                                                                                                                                                                                                                                                                                                             | 28.2%                                                                                                                                                                                                                                                                                                                                                                                                                                                                                                                                                                                                                                                                                                                                                                                                                                                                                                                                                                                                                                                                                                                                                                                       |
| Hong Kong                                                                                                                                                                                                                                   | HANG SENG INDEX                                                                                                                                                                                                                                                                                                           | <b>A</b>                                                                                                                                                                                                                                                              | 17,718.61                                                                                                                                                                                                                                                                                                                                                     | 0.0%                                                                                   | 3.9%                                                                                                                                                                                                                                                                                                                                                                                                                                                                                                                                                                                                                                                                                                                                                                                                                                                                                                                                                              | (13.8%)                                                                                                                                                                                                                                                                                                                                                                                                                                                                                                                                                                                                                                                                                                                                                                                                                                                                                                                                                                                                                                                                                                                                                                                     |
| Currencies                                                                                                                                                                                                                                  |                                                                                                                                                                                                                                                                                                                           |                                                                                                                                                                                                                                                                       |                                                                                                                                                                                                                                                                                                                                                               |                                                                                        |                                                                                                                                                                                                                                                                                                                                                                                                                                                                                                                                                                                                                                                                                                                                                                                                                                                                                                                                                                   |                                                                                                                                                                                                                                                                                                                                                                                                                                                                                                                                                                                                                                                                                                                                                                                                                                                                                                                                                                                                                                                                                                                                                                                             |
|                                                                                                                                                                                                                                             | USD vs. World Currencies Basket                                                                                                                                                                                                                                                                                           | _                                                                                                                                                                                                                                                                     | 105.90                                                                                                                                                                                                                                                                                                                                                        | 0.0%                                                                                   | 4.51%                                                                                                                                                                                                                                                                                                                                                                                                                                                                                                                                                                                                                                                                                                                                                                                                                                                                                                                                                             | (2.1%)                                                                                                                                                                                                                                                                                                                                                                                                                                                                                                                                                                                                                                                                                                                                                                                                                                                                                                                                                                                                                                                                                                                                                                                      |
|                                                                                                                                                                                                                                             |                                                                                                                                                                                                                                                                                                                           |                                                                                                                                                                                                                                                                       |                                                                                                                                                                                                                                                                                                                                                               |                                                                                        |                                                                                                                                                                                                                                                                                                                                                                                                                                                                                                                                                                                                                                                                                                                                                                                                                                                                                                                                                                   | 5.4%                                                                                                                                                                                                                                                                                                                                                                                                                                                                                                                                                                                                                                                                                                                                                                                                                                                                                                                                                                                                                                                                                                                                                                                        |
|                                                                                                                                                                                                                                             |                                                                                                                                                                                                                                                                                                                           |                                                                                                                                                                                                                                                                       |                                                                                                                                                                                                                                                                                                                                                               |                                                                                        |                                                                                                                                                                                                                                                                                                                                                                                                                                                                                                                                                                                                                                                                                                                                                                                                                                                                                                                                                                   | 3.1%                                                                                                                                                                                                                                                                                                                                                                                                                                                                                                                                                                                                                                                                                                                                                                                                                                                                                                                                                                                                                                                                                                                                                                                        |
|                                                                                                                                                                                                                                             |                                                                                                                                                                                                                                                                                                                           |                                                                                                                                                                                                                                                                       |                                                                                                                                                                                                                                                                                                                                                               |                                                                                        |                                                                                                                                                                                                                                                                                                                                                                                                                                                                                                                                                                                                                                                                                                                                                                                                                                                                                                                                                                   | (0.4%)                                                                                                                                                                                                                                                                                                                                                                                                                                                                                                                                                                                                                                                                                                                                                                                                                                                                                                                                                                                                                                                                                                                                                                                      |
|                                                                                                                                                                                                                                             |                                                                                                                                                                                                                                                                                                                           |                                                                                                                                                                                                                                                                       |                                                                                                                                                                                                                                                                                                                                                               | 2.20,0                                                                                 |                                                                                                                                                                                                                                                                                                                                                                                                                                                                                                                                                                                                                                                                                                                                                                                                                                                                                                                                                                   | (59)                                                                                                                                                                                                                                                                                                                                                                                                                                                                                                                                                                                                                                                                                                                                                                                                                                                                                                                                                                                                                                                                                                                                                                                        |
|                                                                                                                                                                                                                                             |                                                                                                                                                                                                                                                                                                                           |                                                                                                                                                                                                                                                                       | 96 60                                                                                                                                                                                                                                                                                                                                                         | 0.29/                                                                                  | 12.49/                                                                                                                                                                                                                                                                                                                                                                                                                                                                                                                                                                                                                                                                                                                                                                                                                                                                                                                                                            | (40.20/)                                                                                                                                                                                                                                                                                                                                                                                                                                                                                                                                                                                                                                                                                                                                                                                                                                                                                                                                                                                                                                                                                                                                                                                    |
|                                                                                                                                                                                                                                             |                                                                                                                                                                                                                                                                                                                           |                                                                                                                                                                                                                                                                       |                                                                                                                                                                                                                                                                                                                                                               |                                                                                        |                                                                                                                                                                                                                                                                                                                                                                                                                                                                                                                                                                                                                                                                                                                                                                                                                                                                                                                                                                   | (10.3%)                                                                                                                                                                                                                                                                                                                                                                                                                                                                                                                                                                                                                                                                                                                                                                                                                                                                                                                                                                                                                                                                                                                                                                                     |
| 10                                                                                                                                                                                                                                          |                                                                                                                                                                                                                                                                                                                           |                                                                                                                                                                                                                                                                       |                                                                                                                                                                                                                                                                                                                                                               |                                                                                        |                                                                                                                                                                                                                                                                                                                                                                                                                                                                                                                                                                                                                                                                                                                                                                                                                                                                                                                                                                   | (10.7%)                                                                                                                                                                                                                                                                                                                                                                                                                                                                                                                                                                                                                                                                                                                                                                                                                                                                                                                                                                                                                                                                                                                                                                                     |
| Natural Cas                                                                                                                                                                                                                                 |                                                                                                                                                                                                                                                                                                                           |                                                                                                                                                                                                                                                                       |                                                                                                                                                                                                                                                                                                                                                               |                                                                                        |                                                                                                                                                                                                                                                                                                                                                                                                                                                                                                                                                                                                                                                                                                                                                                                                                                                                                                                                                                   | (49.1%)                                                                                                                                                                                                                                                                                                                                                                                                                                                                                                                                                                                                                                                                                                                                                                                                                                                                                                                                                                                                                                                                                                                                                                                     |
| Gold                                                                                                                                                                                                                                        | ·                                                                                                                                                                                                                                                                                                                         |                                                                                                                                                                                                                                                                       |                                                                                                                                                                                                                                                                                                                                                               |                                                                                        |                                                                                                                                                                                                                                                                                                                                                                                                                                                                                                                                                                                                                                                                                                                                                                                                                                                                                                                                                                   | 13.1%                                                                                                                                                                                                                                                                                                                                                                                                                                                                                                                                                                                                                                                                                                                                                                                                                                                                                                                                                                                                                                                                                                                                                                                       |
|                                                                                                                                                                                                                                             | 0.1 0 1 0/0                                                                                                                                                                                                                                                                                                               | <b>A</b>                                                                                                                                                                                                                                                              | 29.45                                                                                                                                                                                                                                                                                                                                                         | 1.1%                                                                                   | 23.8%<br>48.8%                                                                                                                                                                                                                                                                                                                                                                                                                                                                                                                                                                                                                                                                                                                                                                                                                                                                                                                                                    | (0.7%)                                                                                                                                                                                                                                                                                                                                                                                                                                                                                                                                                                                                                                                                                                                                                                                                                                                                                                                                                                                                                                                                                                                                                                                      |
|                                                                                                                                                                                                                                             | Germany Japan Hong Kong  Currencies USD GBP/USD EUR/USD KWD/USD  Other Asset C Oil Oil Oil Natural Gas Gold                                                                                                                                                                                                               | Germany DAX Japan NIKKEI 225 Hong Kong HANG SENG INDEX  Currencies  USD USD vs. World Currencies Basket GBP/USD British Pound / USD Cross EUR/USD Euro / USD Cross KWD/USD Kuwaiti Dinar / USD Cross  Other Asset Classes Oil Brent Oil NYMEX Natural Gas (USD/MMBtu) | Germany  Japan  NIKKEI 225  Hong Kong  HANG SENG INDEX   Currencies  USD  USD VS. World Currencies Basket  GBP/USD  British Pound / USD Cross  EUR/USD  Euro / USD Cross  KWD/USD  Kuwaiti Dinar / USD Cross  Other Asset Classes  Oil  Brent  Oil  NYMEX  A  Natural Gas  NYMEX Natural Gas (USD/MMBtu)  Gold  Gold Spot \$/Oz  A  Silver  Silver Spot \$/Oz | Germany   DAX                                                                          | Germany         DAX         ▲         18,290.66         0.3%           Japan         NIKKEI 225         ▲         39,631.06         0.1%           Hong Kong         HANG SENG INDEX         ▲         17,718.61         0.0%           Currencies           USD         USD vs. World Currencies Basket         ▲         105.90         0.0%           GBP/USD         British Pound / USD Cross         ▲         1.27         0.04%           EUR/USD         Euro / USD Cross         ▲         1.07         0.25%           KWD/USD         Kuwaiti Dinar / USD Cross         ▲         3.26         0.06%           Other Asset Classes           Oil         Brent         ▲         86.60         0.2%           Oil         NYMEX         ▲         83.38         2.3%           Natural Gas         NYMEX Natural Gas (USD/MMBtu)         ▼         2.48         (4.7%)           Gold         Gold Spot \$/Oz         ▲         2,331.90         0.2% | Germany         DAX         ▲         18,290.66         0.3%         9.2%           Japan         NIKKEI 225         ▲         39,631.06         0.1%         18.4%           Hong Kong         HANG SENG INDEX         ▲         17,718.61         0.0%         3.9%           Currencies           USD         USD vs. World Currencies Basket         ▲         105.90         0.0%         4.51%           GBP/USD         British Pound / USD Cross         ▲         1.27         0.04%         (0.64%)           EUR/USD         Euro / USD Cross         ▲         1.07         0.25%         (2.71%)           KWD/USD         Kuwaiti Dinar / USD Cross         ▲         3.26         0.06%         0.26%           Other Asset Classes           Oil         Brent         ▲         86.60         0.2%         12.4%           Oil         NYMEX         ▲         83.38         2.3%         16.4%           Natural Gas         NYMEX Natural Gas (USD/MMBtu)         ▼         2.48         (4.7%)         (8.1%)           Gold         Gold Spot \$/Oz         ▲         2,331.90         0.2%         13.0%           Silver         Silver Spot \$/Oz <td< td=""></td<> |