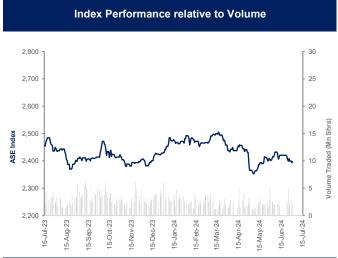

# MENA Markets Daily Report

July 2, 2024

| MENA Countrie  Kuwait  Kuwait  Kuwait  Kuwait  Saudi Arabia  UAE - Dubai  UAE - Nasdaq Dubai  UAE - Abu Dhabi  Qatar  Bahrain  Oman  Egypt  Jordan  Tunisia  Morocco  Emerging Marl  China  Russia  India  Brazil  Mexico  Emerging Markets | Premier Market Index Main 50 Index Main 50 Index Main Market Index All Share Index TADAWUL All Share Index DFM General Index i FTSE NASDAQ Dubai UAE 20 Index FTSE ADX General Index QE 20 Index Bahrain All Share MSX 30 Index EGX 30 ASE Index Tunisia Index MASI                                                       | Y A A A Y Y A A A A A A A A A A A A A A                                                                                                                                                                                                                               | 7,539.70<br>5,790.42<br>5,957.21<br>6,943.01<br>11,658.53<br>4,057.04<br>3,502.96<br>9,060.02<br>10,006.52<br>2,017.15<br>4,696.02<br>27,969.59<br>2,397.81<br>9,655.59<br>13,303.38                                                                                                                                                                          | (0.1%) 0.5% 0.8% 0.1% (0.2%) 0.7% 0.5% (0.0%) 0.4% (0.4%) 0.2% 0.7% 0.2% (0.7%) (0.0%) | 0.8% 5.5% 7.0% 1.8% (2.6%) (0.1%) (8.6%) (5.4%) (7.6%) 2.3% 4.0% 12.4% (1.4%) 10.3% 9.9%                                                                                                                                                                                                                                                                                                                                                                                                                                                                                                                                                                                                                                                                                                                                                                                                                                                                          | (7.9%)<br>(4.0%)<br>(0.5%)<br>(6.5%)<br>14.2%<br>21.7%<br>(3.9%)<br>(6.2%)<br>1.4%<br>4.0%<br>(7.1%)<br>70.5%<br>(2.8%)<br>7.9%<br>12.8%                                                                                                                                                                                                                                                                                                                                                                                                                                                                                                                                                                                                                                                                                                                                                                                                                                                                                                                                                                                                                                                    |
|---------------------------------------------------------------------------------------------------------------------------------------------------------------------------------------------------------------------------------------------|---------------------------------------------------------------------------------------------------------------------------------------------------------------------------------------------------------------------------------------------------------------------------------------------------------------------------|-----------------------------------------------------------------------------------------------------------------------------------------------------------------------------------------------------------------------------------------------------------------------|---------------------------------------------------------------------------------------------------------------------------------------------------------------------------------------------------------------------------------------------------------------------------------------------------------------------------------------------------------------|----------------------------------------------------------------------------------------|-------------------------------------------------------------------------------------------------------------------------------------------------------------------------------------------------------------------------------------------------------------------------------------------------------------------------------------------------------------------------------------------------------------------------------------------------------------------------------------------------------------------------------------------------------------------------------------------------------------------------------------------------------------------------------------------------------------------------------------------------------------------------------------------------------------------------------------------------------------------------------------------------------------------------------------------------------------------|---------------------------------------------------------------------------------------------------------------------------------------------------------------------------------------------------------------------------------------------------------------------------------------------------------------------------------------------------------------------------------------------------------------------------------------------------------------------------------------------------------------------------------------------------------------------------------------------------------------------------------------------------------------------------------------------------------------------------------------------------------------------------------------------------------------------------------------------------------------------------------------------------------------------------------------------------------------------------------------------------------------------------------------------------------------------------------------------------------------------------------------------------------------------------------------------|
| Kuwait Kuwait Kuwait Saudi Arabia UAE - Dubai UAE - Nasdaq Dubai UAE - Abu Dhabi Qatar Bahrain Oman Egypt Jordan Tunisia Morocco Emerging Mari China Russia India Brazil Mexico                                                             | Main 50 Index Main Market Index All Share Index TADAWUL All Share Index DFM General Index i FTSE NASDAQ Dubai UAE 20 Index FTSE ADX General Index QE 20 Index Bahrain All Share MSX 30 Index EGX 30 ASE Index Tunisia Index MASI  kets  SSE Composite Index RUSSIAN RTS INDEX (\$) SENSEX BOVESPA Stock Index BOLSA Index | A A Y A A A Y A A A A A A A A A A A A A                                                                                                                                                                                                                               | 5,790.42<br>5,957.21<br>6,943.01<br>11,658.53<br>4,057.04<br>3,502.96<br>9,060.02<br>10,006.52<br>2,017.15<br>4,696.02<br>27,969.59<br>2,397.81<br>9,655.59<br>13,303.38<br>2,994.73<br>1,151.93<br>79,476.19                                                                                                                                                 | 0.5% 0.8% 0.1% (0.2%) 0.7% 0.5% (0.0%) 0.4% (0.4%) 0.2% 0.7% 0.2% (0.7%) (0.0%)        | 5.5% 7.0% 1.8% (2.6%) (0.1%) (8.6%) (5.4%) (7.6%) 2.3% 4.0% 12.4% (1.4%) 10.3% 9.9%                                                                                                                                                                                                                                                                                                                                                                                                                                                                                                                                                                                                                                                                                                                                                                                                                                                                               | (4.0%)<br>(0.5%)<br>(6.5%)<br>14.2%<br>21.7%<br>(3.9%)<br>(6.2%)<br>1.4%<br>4.0%<br>(7.1%)<br>70.5%<br>(2.8%)<br>7.9%<br>12.8%                                                                                                                                                                                                                                                                                                                                                                                                                                                                                                                                                                                                                                                                                                                                                                                                                                                                                                                                                                                                                                                              |
| Kuwait Kuwait Saudi Arabia UAE - Dubai UAE - Nasdaq Dubai UAE - Abu Dhabi Qatar Bahrain Oman Egypt Jordan Tunisia Morocco Emerging Mari China Russia India Brazil Mexico                                                                    | Main Market Index All Share Index TADAWUL All Share Index DFM General Index  i FTSE NASDAQ Dubai UAE 20 Index FTSE ADX General Index QE 20 Index Bahrain All Share MSX 30 Index EGX 30 ASE Index Tunisia Index MASI  kets  SSE Composite Index RUSSIAN RTS INDEX (\$) SENSEX BOVESPA Stock Index BOLSA Index              | A                                                                                                                                                                                                                                                                     | 5,957.21<br>6,943.01<br>11,658.53<br>4,057.04<br>3,502.96<br>9,060.02<br>10,006.52<br>2,017.15<br>4,696.02<br>27,969.59<br>2,397.81<br>9,655.59<br>13,303.38                                                                                                                                                                                                  | 0.8% 0.1% (0.2%) 0.7% 0.5% (0.0%) 0.4% (0.4%) 0.2% 0.7% 0.2% (0.7%) (0.0%)             | 7.0% 1.8% (2.6%) (0.1%) (8.6%) (5.4%) (7.6%) 2.3% 4.0% 12.4% (1.4%) 10.3% 9.9%                                                                                                                                                                                                                                                                                                                                                                                                                                                                                                                                                                                                                                                                                                                                                                                                                                                                                    | (0.5%)<br>(6.5%)<br>14.2%<br>21.7%<br>(3.9%)<br>(6.2%)<br>1.4%<br>4.0%<br>(7.1%)<br>70.5%<br>(2.8%)<br>7.9%<br>12.8%                                                                                                                                                                                                                                                                                                                                                                                                                                                                                                                                                                                                                                                                                                                                                                                                                                                                                                                                                                                                                                                                        |
| Kuwait Saudi Arabia UAE - Dubai UAE - Nasdaq Dubai UAE - Abu Dhabi Qatar Bahrain Oman Egypt Jordan Tunisia Morocco Emerging Marl China Russia India Brazil Mexico                                                                           | All Share Index TADAWUL All Share Index DFM General Index  i FTSE NASDAQ Dubai UAE 20 Index FTSE ADX General Index QE 20 Index Bahrain All Share MSX 30 Index EGX 30 ASE Index Tunisia Index MASI  kets SSE Composite Index RUSSIAN RTS INDEX (\$) SENSEX BOVESPA Stock Index BOLSA Index                                 | A                                                                                                                                                                                                                                                                     | 6,943.01<br>11,658.53<br>4,057.04<br>3,502.96<br>9,060.02<br>10,006.52<br>2,017.15<br>4,696.02<br>27,969.59<br>2,397.81<br>9,655.59<br>13,303.38                                                                                                                                                                                                              | 0.1% (0.2%) 0.7% 0.5% (0.0%) 0.4% (0.4%) 0.2% 0.7% 0.2% (0.7%) (0.0%)                  | 1.8% (2.6%) (0.1%) (8.6%) (5.4%) (7.6%) 2.3% 4.0% 12.4% (1.4%) 10.3% 9.9%                                                                                                                                                                                                                                                                                                                                                                                                                                                                                                                                                                                                                                                                                                                                                                                                                                                                                         | (6.5%) 14.2% 21.7% (3.9%) (6.2%) 1.4% 4.0% (7.1%) 70.5% (2.8%) 7.9% 12.8%                                                                                                                                                                                                                                                                                                                                                                                                                                                                                                                                                                                                                                                                                                                                                                                                                                                                                                                                                                                                                                                                                                                   |
| Saudi Arabia  UAE - Dubai  UAE - Nasdaq Dubai  UAE - Abu Dhabi  Qatar  Bahrain  Oman  Egypt  Jordan  Tunisia  Morocco  Emerging Mari  China  Russia India  Brazil  Mexico                                                                   | TADAWUL All Share Index DFM General Index  i FTSE NASDAQ Dubai UAE 20 Index FTSE ADX General Index QE 20 Index Bahrain All Share MSX 30 Index EGX 30 ASE Index Tunisia Index MASI  kets SSE Composite Index RUSSIAN RTS INDEX (\$) SENSEX BOVESPA Stock Index BOLSA Index                                                 | Y A A Y Y A A A A                                                                                                                                                                                                                                                     | 11,658.53<br>4,057.04<br>3,502.96<br>9,060.02<br>10,006.52<br>2,017.15<br>4,696.02<br>27,969.59<br>2,397.81<br>9,655.59<br>13,303.38<br>2,994.73<br>1,151.93<br>79,476.19                                                                                                                                                                                     | (0.2%) 0.7% 0.5% (0.0%) 0.4% (0.4%) 0.2% 0.7% (0.0%)  0.9% (0.0%)                      | (2.6%)<br>(0.1%)<br>(8.6%)<br>(5.4%)<br>(7.6%)<br>2.3%<br>4.0%<br>12.4%<br>(1.4%)<br>10.3%<br>9.9%                                                                                                                                                                                                                                                                                                                                                                                                                                                                                                                                                                                                                                                                                                                                                                                                                                                                | 14.2% 21.7% (3.9%) (6.2%) 1.4% 4.0% (7.1%) 70.5% (2.8%) 7.9% 11.8%                                                                                                                                                                                                                                                                                                                                                                                                                                                                                                                                                                                                                                                                                                                                                                                                                                                                                                                                                                                                                                                                                                                          |
| UAE - Dubai UAE - Nasdaq Dubai UAE - Abu Dhabi Qatar Bahrain Oman Egypt Jordan Tunisia Morocco Emerging Mari China Russia India Brazil Mexico                                                                                               | DFM General Index  i FTSE NASDAQ Dubai UAE 20 Index  FTSE ADX General Index  QE 20 Index  Bahrain All Share  MSX 30 Index  EGX 30  ASE Index  Tunisia Index  MASI  kets  SSE Composite Index  RUSSIAN RTS INDEX (\$)  SENSEX  BOVESPA Stock Index  BOLSA Index                                                            | A                                                                                                                                                                                                                                                                     | 4,057.04<br>3,502.96<br>9,060.02<br>10,006.52<br>2,017.15<br>4,696.02<br>27,969.59<br>2,397.81<br>9,655.59<br>13,303.38<br>2,994.73<br>1,151.93<br>79,476.19                                                                                                                                                                                                  | 0.7% 0.5% (0.0%) 0.4% (0.4%) 0.2% 0.7% 0.2% (0.7%) (0.0%)                              | (0.1%)<br>(8.6%)<br>(5.4%)<br>(7.6%)<br>2.3%<br>4.0%<br>12.4%<br>(1.4%)<br>10.3%<br>9.9%                                                                                                                                                                                                                                                                                                                                                                                                                                                                                                                                                                                                                                                                                                                                                                                                                                                                          | 21.7% (3.9%) (6.2%) 1.4% 4.0% (7.1%) 70.5% (2.8%) 7.9% 12.8%                                                                                                                                                                                                                                                                                                                                                                                                                                                                                                                                                                                                                                                                                                                                                                                                                                                                                                                                                                                                                                                                                                                                |
| UAE - Nasdaq Dubai UAE - Abu Dhabi Qatar Bahrain Oman Egypt Jordan Tunisia Morocco Emerging Mari China Russia India Brazil Mexico                                                                                                           | FTSE NASDAQ Dubai UAE 20 Index FTSE ADX General Index QE 20 Index Bahrain All Share MSX 30 Index EGX 30 ASE Index Tunisia Index MASI  kets  SSE Composite Index RUSSIAN RTS INDEX (\$) SENSEX BOVESPA Stock Index BOLSA Index                                                                                             | A                                                                                                                                                                                                                                                                     | 3,502.96<br>9,060.02<br>10,006.52<br>2,017.15<br>4,696.02<br>27,969.59<br>2,397.81<br>9,655.59<br>13,303.38<br>2,994.73<br>1,151.93<br>79,476.19                                                                                                                                                                                                              | 0.5% (0.0%) 0.4% (0.4%) 0.2% 0.7% (0.7%) (0.0%)                                        | (8.6%)<br>(5.4%)<br>(7.6%)<br>2.3%<br>4.0%<br>12.4%<br>(1.4%)<br>10.3%<br>9.9%                                                                                                                                                                                                                                                                                                                                                                                                                                                                                                                                                                                                                                                                                                                                                                                                                                                                                    | (3.9%)<br>(6.2%)<br>1.4%<br>4.0%<br>(7.1%)<br>70.5%<br>(2.8%)<br>7.9%<br>12.8%                                                                                                                                                                                                                                                                                                                                                                                                                                                                                                                                                                                                                                                                                                                                                                                                                                                                                                                                                                                                                                                                                                              |
| UAE - Abu Dhabi  Qatar  Bahrain  Oman  Egypt  Jordan  Tunisia  Morocco  Emerging Mari  China  Russia  India  Brazil  Mexico                                                                                                                 | FTSE ADX General Index  QE 20 Index  Bahrain All Share  MSX 30 Index  EGX 30  ASE Index  Tunisia Index  MASI  Kets  SSE Composite Index  RUSSIAN RTS INDEX (\$)  SENSEX  BOVESPA Stock Index  BOLSA Index                                                                                                                 | *                                                                                                                                                                                                                                                                     | 9,060.02<br>10,006.52<br>2,017.15<br>4,696.02<br>27,969.59<br>2,397.81<br>9,655.59<br>13,303.38<br>2,994.73<br>1,151.93<br>79,476.19                                                                                                                                                                                                                          | (0.0%) 0.4% (0.4%) 0.2% 0.7% 0.2% (0.7%) (0.0%)                                        | (5.4%)<br>(7.6%)<br>2.3%<br>4.0%<br>12.4%<br>(1.4%)<br>10.3%<br>9.9%                                                                                                                                                                                                                                                                                                                                                                                                                                                                                                                                                                                                                                                                                                                                                                                                                                                                                              | (6.2%) 1.4% 4.0% (7.1%) 70.5% (2.8%) 7.9% 12.8%                                                                                                                                                                                                                                                                                                                                                                                                                                                                                                                                                                                                                                                                                                                                                                                                                                                                                                                                                                                                                                                                                                                                             |
| Qatar Bahrain Oman Egypt Jordan Tunisia Morocco Emerging Mari China Russia India Brazil Mexico                                                                                                                                              | QE 20 Index Bahrain All Share MSX 30 Index EGX 30 ASE Index Tunisia Index MASI  Kets  SSE Composite Index RUSSIAN RTS INDEX (\$) SENSEX BOVESPA Stock Index BOLSA Index                                                                                                                                                   | A                                                                                                                                                                                                                                                                     | 10,006.52<br>2,017.15<br>4,696.02<br>27,969.59<br>2,397.81<br>9,655.59<br>13,303.38<br>2,994.73<br>1,151.93<br>79,476.19                                                                                                                                                                                                                                      | 0.4%<br>(0.4%)<br>0.2%<br>0.7%<br>0.2%<br>(0.7%)<br>(0.0%)                             | (7.6%) 2.3% 4.0% 12.4% (1.4%) 10.3% 9.9%                                                                                                                                                                                                                                                                                                                                                                                                                                                                                                                                                                                                                                                                                                                                                                                                                                                                                                                          | 1.4%<br>4.0%<br>(7.1%)<br>70.5%<br>(2.8%)<br>7.9%<br>12.8%                                                                                                                                                                                                                                                                                                                                                                                                                                                                                                                                                                                                                                                                                                                                                                                                                                                                                                                                                                                                                                                                                                                                  |
| Bahrain Oman Egypt Jordan Tunisia Morocco Emerging Mari China Russia India Brazil Mexico                                                                                                                                                    | Bahrain All Share  MSX 30 Index  EGX 30  ASE Index  Tunisia Index  MASI  kets  SSE Composite Index  RUSSIAN RTS INDEX (\$)  SENSEX  BOVESPA Stock Index  BOLSA Index                                                                                                                                                      | *                                                                                                                                                                                                                                                                     | 2,017.15<br>4,696.02<br>27,969.59<br>2,397.81<br>9,655.59<br>13,303.38<br>2,994.73<br>1,151.93<br>79,476.19                                                                                                                                                                                                                                                   | (0.4%) 0.2% 0.7% 0.2% (0.7%) (0.0%)                                                    | 2.3%<br>4.0%<br>12.4%<br>(1.4%)<br>10.3%<br>9.9%                                                                                                                                                                                                                                                                                                                                                                                                                                                                                                                                                                                                                                                                                                                                                                                                                                                                                                                  | 4.0%<br>(7.1%)<br>70.5%<br>(2.8%)<br>7.9%<br>12.8%                                                                                                                                                                                                                                                                                                                                                                                                                                                                                                                                                                                                                                                                                                                                                                                                                                                                                                                                                                                                                                                                                                                                          |
| Oman Egypt Jordan Tunisia Morocco Emerging Marl China Russia India Brazil Mexico                                                                                                                                                            | MSX 30 Index  EGX 30  ASE Index  Tunisia Index  MASI                                                                                                                                                                                                                                                                      | A                                                                                                                                                                                                                                                                     | 4,696.02<br>27,969.59<br>2,397.81<br>9,655.59<br>13,303.38<br>2,994.73<br>1,151.93<br>79,476.19                                                                                                                                                                                                                                                               | 0.2%<br>0.7%<br>0.2%<br>(0.7%)<br>(0.0%)<br>0.9%<br>(0.2%)<br>0.6%                     | 4.0%<br>12.4%<br>(1.4%)<br>10.3%<br>9.9%                                                                                                                                                                                                                                                                                                                                                                                                                                                                                                                                                                                                                                                                                                                                                                                                                                                                                                                          | (7.1%)<br>70.5%<br>(2.8%)<br>7.9%<br>12.8%                                                                                                                                                                                                                                                                                                                                                                                                                                                                                                                                                                                                                                                                                                                                                                                                                                                                                                                                                                                                                                                                                                                                                  |
| Egypt Jordan Tunisia Morocco Emerging Marl China Russia India Brazil Mexico                                                                                                                                                                 | EGX 30  ASE Index  Tunisia Index  MASI                                                                                                                                                                                                                                                                                    | A                                                                                                                                                                                                                                                                     | 27,969.59<br>2,397.81<br>9,655.59<br>13,303.38<br>2,994.73<br>1,151.93<br>79,476.19                                                                                                                                                                                                                                                                           | 0.7%<br>0.2%<br>(0.7%)<br>(0.0%)<br>0.9%<br>(0.2%)<br>0.6%                             | 12.4%<br>(1.4%)<br>10.3%<br>9.9%<br>0.7%<br>6.3%                                                                                                                                                                                                                                                                                                                                                                                                                                                                                                                                                                                                                                                                                                                                                                                                                                                                                                                  | 70.5%<br>(2.8%)<br>7.9%<br>12.8%<br>(3.7%)<br>11.6%                                                                                                                                                                                                                                                                                                                                                                                                                                                                                                                                                                                                                                                                                                                                                                                                                                                                                                                                                                                                                                                                                                                                         |
| Jordan Tunisia Morocco Emerging Marl China Russia India Brazil Mexico                                                                                                                                                                       | ASE Index Tunisia Index MASI  kets  SSE Composite Index RUSSIAN RTS INDEX (\$) SENSEX BOVESPA Stock Index BOLSA Index                                                                                                                                                                                                     | A                                                                                                                                                                                                                                                                     | 2,397.81<br>9,655.59<br>13,303.38<br>2,994.73<br>1,151.93<br>79,476.19                                                                                                                                                                                                                                                                                        | 0.2%<br>(0.7%)<br>(0.0%)<br>0.9%<br>(0.2%)<br>0.6%                                     | (1.4%)<br>10.3%<br>9.9%<br>0.7%<br>6.3%                                                                                                                                                                                                                                                                                                                                                                                                                                                                                                                                                                                                                                                                                                                                                                                                                                                                                                                           | (2.8%)<br>7.9%<br>12.8%<br>(3.7%)<br>11.6%                                                                                                                                                                                                                                                                                                                                                                                                                                                                                                                                                                                                                                                                                                                                                                                                                                                                                                                                                                                                                                                                                                                                                  |
| Tunisia Morocco Emerging Mari China Russia India Brazil Mexico                                                                                                                                                                              | Tunisia Index MASI  kets  SSE Composite Index RUSSIAN RTS INDEX (\$) SENSEX BOVESPA Stock Index BOLSA Index                                                                                                                                                                                                               | * * * * * * * * * * * * * * * * * * *                                                                                                                                                                                                                                 | 9,655.59<br>13,303.38<br>2,994.73<br>1,151.93<br>79,476.19                                                                                                                                                                                                                                                                                                    | (0.7%)<br>(0.0%)<br>0.9%<br>(0.2%)<br>0.6%                                             | 10.3%<br>9.9%<br>0.7%<br>6.3%                                                                                                                                                                                                                                                                                                                                                                                                                                                                                                                                                                                                                                                                                                                                                                                                                                                                                                                                     | 7.9%<br>12.8%<br>(3.7%)<br>11.6%                                                                                                                                                                                                                                                                                                                                                                                                                                                                                                                                                                                                                                                                                                                                                                                                                                                                                                                                                                                                                                                                                                                                                            |
| Morocco Emerging Mari China Russia India Brazil Mexico                                                                                                                                                                                      | MASI  kets  SSE Composite Index  RUSSIAN RTS INDEX (\$)  SENSEX  BOVESPA Stock Index  BOLSA Index                                                                                                                                                                                                                         | <b>Y A A A</b>                                                                                                                                                                                                                                                        | 2,994.73<br>1,151.93<br>79,476.19                                                                                                                                                                                                                                                                                                                             | (0.0%)<br>0.9%<br>(0.2%)<br>0.6%                                                       | 9.9%<br>0.7%<br>6.3%                                                                                                                                                                                                                                                                                                                                                                                                                                                                                                                                                                                                                                                                                                                                                                                                                                                                                                                                              | (3.7%)<br>11.6%                                                                                                                                                                                                                                                                                                                                                                                                                                                                                                                                                                                                                                                                                                                                                                                                                                                                                                                                                                                                                                                                                                                                                                             |
| Emerging Mari China Russia India Brazil Mexico                                                                                                                                                                                              | SSE Composite Index RUSSIAN RTS INDEX (\$) SENSEX BOVESPA Stock Index BOLSA Index                                                                                                                                                                                                                                         | <b>A Y A A</b>                                                                                                                                                                                                                                                        | 2,994.73<br>1,151.93<br>79,476.19                                                                                                                                                                                                                                                                                                                             | 0.9%<br>(0.2%)<br>0.6%                                                                 | 0.7%<br>6.3%                                                                                                                                                                                                                                                                                                                                                                                                                                                                                                                                                                                                                                                                                                                                                                                                                                                                                                                                                      | (3.7%)                                                                                                                                                                                                                                                                                                                                                                                                                                                                                                                                                                                                                                                                                                                                                                                                                                                                                                                                                                                                                                                                                                                                                                                      |
| China Russia India Brazil Mexico                                                                                                                                                                                                            | SSE Composite Index RUSSIAN RTS INDEX (\$) SENSEX BOVESPA Stock Index BOLSA Index                                                                                                                                                                                                                                         | <b>*</b>                                                                                                                                                                                                                                                              | 1,151.93<br>79,476.19                                                                                                                                                                                                                                                                                                                                         | (0.2%)<br>0.6%                                                                         | 6.3%                                                                                                                                                                                                                                                                                                                                                                                                                                                                                                                                                                                                                                                                                                                                                                                                                                                                                                                                                              | 11.6%                                                                                                                                                                                                                                                                                                                                                                                                                                                                                                                                                                                                                                                                                                                                                                                                                                                                                                                                                                                                                                                                                                                                                                                       |
| China Russia India Brazil Mexico                                                                                                                                                                                                            | SSE Composite Index RUSSIAN RTS INDEX (\$) SENSEX BOVESPA Stock Index BOLSA Index                                                                                                                                                                                                                                         | <b>*</b>                                                                                                                                                                                                                                                              | 1,151.93<br>79,476.19                                                                                                                                                                                                                                                                                                                                         | (0.2%)<br>0.6%                                                                         | 6.3%                                                                                                                                                                                                                                                                                                                                                                                                                                                                                                                                                                                                                                                                                                                                                                                                                                                                                                                                                              | 11.6%                                                                                                                                                                                                                                                                                                                                                                                                                                                                                                                                                                                                                                                                                                                                                                                                                                                                                                                                                                                                                                                                                                                                                                                       |
| India<br>Brazil<br>Mexico                                                                                                                                                                                                                   | SENSEX BOVESPA Stock Index BOLSA Index                                                                                                                                                                                                                                                                                    | <b>A</b>                                                                                                                                                                                                                                                              | 79,476.19                                                                                                                                                                                                                                                                                                                                                     | 0.6%                                                                                   |                                                                                                                                                                                                                                                                                                                                                                                                                                                                                                                                                                                                                                                                                                                                                                                                                                                                                                                                                                   |                                                                                                                                                                                                                                                                                                                                                                                                                                                                                                                                                                                                                                                                                                                                                                                                                                                                                                                                                                                                                                                                                                                                                                                             |
| Brazil<br>Mexico                                                                                                                                                                                                                            | BOVESPA Stock Index BOLSA Index                                                                                                                                                                                                                                                                                           | •                                                                                                                                                                                                                                                                     |                                                                                                                                                                                                                                                                                                                                                               |                                                                                        | 10.0%                                                                                                                                                                                                                                                                                                                                                                                                                                                                                                                                                                                                                                                                                                                                                                                                                                                                                                                                                             |                                                                                                                                                                                                                                                                                                                                                                                                                                                                                                                                                                                                                                                                                                                                                                                                                                                                                                                                                                                                                                                                                                                                                                                             |
| Mexico                                                                                                                                                                                                                                      | BOLSA Index                                                                                                                                                                                                                                                                                                               |                                                                                                                                                                                                                                                                       | 124,718.07                                                                                                                                                                                                                                                                                                                                                    | 0.7%                                                                                   |                                                                                                                                                                                                                                                                                                                                                                                                                                                                                                                                                                                                                                                                                                                                                                                                                                                                                                                                                                   | 18.7%                                                                                                                                                                                                                                                                                                                                                                                                                                                                                                                                                                                                                                                                                                                                                                                                                                                                                                                                                                                                                                                                                                                                                                                       |
|                                                                                                                                                                                                                                             |                                                                                                                                                                                                                                                                                                                           | <b>A</b>                                                                                                                                                                                                                                                              |                                                                                                                                                                                                                                                                                                                                                               | ÷ /0                                                                                   | (7.1%)                                                                                                                                                                                                                                                                                                                                                                                                                                                                                                                                                                                                                                                                                                                                                                                                                                                                                                                                                            | 22.3%                                                                                                                                                                                                                                                                                                                                                                                                                                                                                                                                                                                                                                                                                                                                                                                                                                                                                                                                                                                                                                                                                                                                                                                       |
| Emerging Markets                                                                                                                                                                                                                            | MSCI EM Index                                                                                                                                                                                                                                                                                                             |                                                                                                                                                                                                                                                                       | 52,883.97                                                                                                                                                                                                                                                                                                                                                     | 0.9%                                                                                   | (7.8%)                                                                                                                                                                                                                                                                                                                                                                                                                                                                                                                                                                                                                                                                                                                                                                                                                                                                                                                                                            | 18.4%                                                                                                                                                                                                                                                                                                                                                                                                                                                                                                                                                                                                                                                                                                                                                                                                                                                                                                                                                                                                                                                                                                                                                                                       |
|                                                                                                                                                                                                                                             |                                                                                                                                                                                                                                                                                                                           | <b>A</b>                                                                                                                                                                                                                                                              | 1,087.38                                                                                                                                                                                                                                                                                                                                                      | 0.1%                                                                                   | 6.2%                                                                                                                                                                                                                                                                                                                                                                                                                                                                                                                                                                                                                                                                                                                                                                                                                                                                                                                                                              | 7.0%                                                                                                                                                                                                                                                                                                                                                                                                                                                                                                                                                                                                                                                                                                                                                                                                                                                                                                                                                                                                                                                                                                                                                                                        |
| <b>Global Markets</b>                                                                                                                                                                                                                       | <u> </u>                                                                                                                                                                                                                                                                                                                  |                                                                                                                                                                                                                                                                       |                                                                                                                                                                                                                                                                                                                                                               |                                                                                        |                                                                                                                                                                                                                                                                                                                                                                                                                                                                                                                                                                                                                                                                                                                                                                                                                                                                                                                                                                   |                                                                                                                                                                                                                                                                                                                                                                                                                                                                                                                                                                                                                                                                                                                                                                                                                                                                                                                                                                                                                                                                                                                                                                                             |
| World                                                                                                                                                                                                                                       | MSCI World Index                                                                                                                                                                                                                                                                                                          | <u> </u>                                                                                                                                                                                                                                                              | 3,519.95                                                                                                                                                                                                                                                                                                                                                      | 0.2%                                                                                   | 11.1%                                                                                                                                                                                                                                                                                                                                                                                                                                                                                                                                                                                                                                                                                                                                                                                                                                                                                                                                                             | 21.8%                                                                                                                                                                                                                                                                                                                                                                                                                                                                                                                                                                                                                                                                                                                                                                                                                                                                                                                                                                                                                                                                                                                                                                                       |
| Asia                                                                                                                                                                                                                                        | MSCI Asia Pacific                                                                                                                                                                                                                                                                                                         | <b>A</b>                                                                                                                                                                                                                                                              | 567.00                                                                                                                                                                                                                                                                                                                                                        | 0.0%                                                                                   | 7.2%                                                                                                                                                                                                                                                                                                                                                                                                                                                                                                                                                                                                                                                                                                                                                                                                                                                                                                                                                              | 4.6%                                                                                                                                                                                                                                                                                                                                                                                                                                                                                                                                                                                                                                                                                                                                                                                                                                                                                                                                                                                                                                                                                                                                                                                        |
| Europe                                                                                                                                                                                                                                      | DJ Stoxx 600                                                                                                                                                                                                                                                                                                              | <b>A</b>                                                                                                                                                                                                                                                              | 513.04                                                                                                                                                                                                                                                                                                                                                        | 0.3%                                                                                   | 7.1%                                                                                                                                                                                                                                                                                                                                                                                                                                                                                                                                                                                                                                                                                                                                                                                                                                                                                                                                                              | 12.7%                                                                                                                                                                                                                                                                                                                                                                                                                                                                                                                                                                                                                                                                                                                                                                                                                                                                                                                                                                                                                                                                                                                                                                                       |
| Europe                                                                                                                                                                                                                                      | FTSEurofirst 300                                                                                                                                                                                                                                                                                                          | <b>A</b>                                                                                                                                                                                                                                                              | 2,037.74                                                                                                                                                                                                                                                                                                                                                      | 0.3%                                                                                   | 7.9%                                                                                                                                                                                                                                                                                                                                                                                                                                                                                                                                                                                                                                                                                                                                                                                                                                                                                                                                                              | 12.5%                                                                                                                                                                                                                                                                                                                                                                                                                                                                                                                                                                                                                                                                                                                                                                                                                                                                                                                                                                                                                                                                                                                                                                                       |
| U.S.A                                                                                                                                                                                                                                       | S&P 500                                                                                                                                                                                                                                                                                                                   | <b>A</b>                                                                                                                                                                                                                                                              | 5,475.09                                                                                                                                                                                                                                                                                                                                                      | 0.3%                                                                                   | 14.8%                                                                                                                                                                                                                                                                                                                                                                                                                                                                                                                                                                                                                                                                                                                                                                                                                                                                                                                                                             | 24.2%                                                                                                                                                                                                                                                                                                                                                                                                                                                                                                                                                                                                                                                                                                                                                                                                                                                                                                                                                                                                                                                                                                                                                                                       |
| U.S.A                                                                                                                                                                                                                                       | DJIA                                                                                                                                                                                                                                                                                                                      | <b>A</b>                                                                                                                                                                                                                                                              | 39,169.52                                                                                                                                                                                                                                                                                                                                                     | 0.1%                                                                                   | 3.9%                                                                                                                                                                                                                                                                                                                                                                                                                                                                                                                                                                                                                                                                                                                                                                                                                                                                                                                                                              | 13.7%                                                                                                                                                                                                                                                                                                                                                                                                                                                                                                                                                                                                                                                                                                                                                                                                                                                                                                                                                                                                                                                                                                                                                                                       |
| U.S.A                                                                                                                                                                                                                                       | NASDAQ Composite                                                                                                                                                                                                                                                                                                          | <b>A</b>                                                                                                                                                                                                                                                              | 17,879.30                                                                                                                                                                                                                                                                                                                                                     | 0.8%                                                                                   | 19.1%                                                                                                                                                                                                                                                                                                                                                                                                                                                                                                                                                                                                                                                                                                                                                                                                                                                                                                                                                             | 43.4%                                                                                                                                                                                                                                                                                                                                                                                                                                                                                                                                                                                                                                                                                                                                                                                                                                                                                                                                                                                                                                                                                                                                                                                       |
| UK                                                                                                                                                                                                                                          | FTSE 100                                                                                                                                                                                                                                                                                                                  | •                                                                                                                                                                                                                                                                     | 8,166.76                                                                                                                                                                                                                                                                                                                                                      | 0.0%                                                                                   | 5.6%                                                                                                                                                                                                                                                                                                                                                                                                                                                                                                                                                                                                                                                                                                                                                                                                                                                                                                                                                              | 3.8%                                                                                                                                                                                                                                                                                                                                                                                                                                                                                                                                                                                                                                                                                                                                                                                                                                                                                                                                                                                                                                                                                                                                                                                        |
|                                                                                                                                                                                                                                             | DAX                                                                                                                                                                                                                                                                                                                       | <b>A</b>                                                                                                                                                                                                                                                              | 18,290.66                                                                                                                                                                                                                                                                                                                                                     | 0.3%                                                                                   | 9.2%                                                                                                                                                                                                                                                                                                                                                                                                                                                                                                                                                                                                                                                                                                                                                                                                                                                                                                                                                              | 20.3%                                                                                                                                                                                                                                                                                                                                                                                                                                                                                                                                                                                                                                                                                                                                                                                                                                                                                                                                                                                                                                                                                                                                                                                       |
| Japan                                                                                                                                                                                                                                       | NIKKEI 225                                                                                                                                                                                                                                                                                                                | <b>A</b>                                                                                                                                                                                                                                                              | 39,631.06                                                                                                                                                                                                                                                                                                                                                     | 0.1%                                                                                   | 18.4%                                                                                                                                                                                                                                                                                                                                                                                                                                                                                                                                                                                                                                                                                                                                                                                                                                                                                                                                                             | 28.2%                                                                                                                                                                                                                                                                                                                                                                                                                                                                                                                                                                                                                                                                                                                                                                                                                                                                                                                                                                                                                                                                                                                                                                                       |
| Hong Kong                                                                                                                                                                                                                                   | HANG SENG INDEX                                                                                                                                                                                                                                                                                                           | <b>A</b>                                                                                                                                                                                                                                                              | 17,718.61                                                                                                                                                                                                                                                                                                                                                     | 0.0%                                                                                   | 3.9%                                                                                                                                                                                                                                                                                                                                                                                                                                                                                                                                                                                                                                                                                                                                                                                                                                                                                                                                                              | (13.8%)                                                                                                                                                                                                                                                                                                                                                                                                                                                                                                                                                                                                                                                                                                                                                                                                                                                                                                                                                                                                                                                                                                                                                                                     |
| Currencies                                                                                                                                                                                                                                  |                                                                                                                                                                                                                                                                                                                           |                                                                                                                                                                                                                                                                       |                                                                                                                                                                                                                                                                                                                                                               |                                                                                        |                                                                                                                                                                                                                                                                                                                                                                                                                                                                                                                                                                                                                                                                                                                                                                                                                                                                                                                                                                   |                                                                                                                                                                                                                                                                                                                                                                                                                                                                                                                                                                                                                                                                                                                                                                                                                                                                                                                                                                                                                                                                                                                                                                                             |
|                                                                                                                                                                                                                                             | USD vs. World Currencies Basket                                                                                                                                                                                                                                                                                           | _                                                                                                                                                                                                                                                                     | 105.90                                                                                                                                                                                                                                                                                                                                                        | 0.0%                                                                                   | 4.51%                                                                                                                                                                                                                                                                                                                                                                                                                                                                                                                                                                                                                                                                                                                                                                                                                                                                                                                                                             | (2.1%)                                                                                                                                                                                                                                                                                                                                                                                                                                                                                                                                                                                                                                                                                                                                                                                                                                                                                                                                                                                                                                                                                                                                                                                      |
|                                                                                                                                                                                                                                             |                                                                                                                                                                                                                                                                                                                           |                                                                                                                                                                                                                                                                       |                                                                                                                                                                                                                                                                                                                                                               |                                                                                        |                                                                                                                                                                                                                                                                                                                                                                                                                                                                                                                                                                                                                                                                                                                                                                                                                                                                                                                                                                   | 5.4%                                                                                                                                                                                                                                                                                                                                                                                                                                                                                                                                                                                                                                                                                                                                                                                                                                                                                                                                                                                                                                                                                                                                                                                        |
|                                                                                                                                                                                                                                             |                                                                                                                                                                                                                                                                                                                           |                                                                                                                                                                                                                                                                       |                                                                                                                                                                                                                                                                                                                                                               |                                                                                        |                                                                                                                                                                                                                                                                                                                                                                                                                                                                                                                                                                                                                                                                                                                                                                                                                                                                                                                                                                   | 3.1%                                                                                                                                                                                                                                                                                                                                                                                                                                                                                                                                                                                                                                                                                                                                                                                                                                                                                                                                                                                                                                                                                                                                                                                        |
|                                                                                                                                                                                                                                             |                                                                                                                                                                                                                                                                                                                           |                                                                                                                                                                                                                                                                       |                                                                                                                                                                                                                                                                                                                                                               |                                                                                        |                                                                                                                                                                                                                                                                                                                                                                                                                                                                                                                                                                                                                                                                                                                                                                                                                                                                                                                                                                   | (0.4%)                                                                                                                                                                                                                                                                                                                                                                                                                                                                                                                                                                                                                                                                                                                                                                                                                                                                                                                                                                                                                                                                                                                                                                                      |
|                                                                                                                                                                                                                                             |                                                                                                                                                                                                                                                                                                                           |                                                                                                                                                                                                                                                                       |                                                                                                                                                                                                                                                                                                                                                               | 2.20,0                                                                                 |                                                                                                                                                                                                                                                                                                                                                                                                                                                                                                                                                                                                                                                                                                                                                                                                                                                                                                                                                                   | (59)                                                                                                                                                                                                                                                                                                                                                                                                                                                                                                                                                                                                                                                                                                                                                                                                                                                                                                                                                                                                                                                                                                                                                                                        |
|                                                                                                                                                                                                                                             |                                                                                                                                                                                                                                                                                                                           |                                                                                                                                                                                                                                                                       | 96 60                                                                                                                                                                                                                                                                                                                                                         | 0.29/                                                                                  | 12.49/                                                                                                                                                                                                                                                                                                                                                                                                                                                                                                                                                                                                                                                                                                                                                                                                                                                                                                                                                            | (40.20/)                                                                                                                                                                                                                                                                                                                                                                                                                                                                                                                                                                                                                                                                                                                                                                                                                                                                                                                                                                                                                                                                                                                                                                                    |
|                                                                                                                                                                                                                                             |                                                                                                                                                                                                                                                                                                                           |                                                                                                                                                                                                                                                                       |                                                                                                                                                                                                                                                                                                                                                               |                                                                                        |                                                                                                                                                                                                                                                                                                                                                                                                                                                                                                                                                                                                                                                                                                                                                                                                                                                                                                                                                                   | (10.3%)                                                                                                                                                                                                                                                                                                                                                                                                                                                                                                                                                                                                                                                                                                                                                                                                                                                                                                                                                                                                                                                                                                                                                                                     |
| 10                                                                                                                                                                                                                                          |                                                                                                                                                                                                                                                                                                                           |                                                                                                                                                                                                                                                                       |                                                                                                                                                                                                                                                                                                                                                               |                                                                                        |                                                                                                                                                                                                                                                                                                                                                                                                                                                                                                                                                                                                                                                                                                                                                                                                                                                                                                                                                                   | (10.7%)                                                                                                                                                                                                                                                                                                                                                                                                                                                                                                                                                                                                                                                                                                                                                                                                                                                                                                                                                                                                                                                                                                                                                                                     |
| Natural Cas                                                                                                                                                                                                                                 |                                                                                                                                                                                                                                                                                                                           |                                                                                                                                                                                                                                                                       |                                                                                                                                                                                                                                                                                                                                                               |                                                                                        |                                                                                                                                                                                                                                                                                                                                                                                                                                                                                                                                                                                                                                                                                                                                                                                                                                                                                                                                                                   | (49.1%)                                                                                                                                                                                                                                                                                                                                                                                                                                                                                                                                                                                                                                                                                                                                                                                                                                                                                                                                                                                                                                                                                                                                                                                     |
| Gold                                                                                                                                                                                                                                        | ·                                                                                                                                                                                                                                                                                                                         |                                                                                                                                                                                                                                                                       |                                                                                                                                                                                                                                                                                                                                                               |                                                                                        |                                                                                                                                                                                                                                                                                                                                                                                                                                                                                                                                                                                                                                                                                                                                                                                                                                                                                                                                                                   | 13.1%                                                                                                                                                                                                                                                                                                                                                                                                                                                                                                                                                                                                                                                                                                                                                                                                                                                                                                                                                                                                                                                                                                                                                                                       |
|                                                                                                                                                                                                                                             | 0.1 0 1 0/0                                                                                                                                                                                                                                                                                                               | <b>A</b>                                                                                                                                                                                                                                                              | 29.45                                                                                                                                                                                                                                                                                                                                                         | 1.1%                                                                                   | 23.8%<br>48.8%                                                                                                                                                                                                                                                                                                                                                                                                                                                                                                                                                                                                                                                                                                                                                                                                                                                                                                                                                    | (0.7%)                                                                                                                                                                                                                                                                                                                                                                                                                                                                                                                                                                                                                                                                                                                                                                                                                                                                                                                                                                                                                                                                                                                                                                                      |
|                                                                                                                                                                                                                                             | Germany Japan Hong Kong  Currencies USD GBP/USD EUR/USD KWD/USD  Other Asset C Oil Oil Oil Natural Gas Gold                                                                                                                                                                                                               | Germany DAX Japan NIKKEI 225 Hong Kong HANG SENG INDEX  Currencies  USD USD vs. World Currencies Basket GBP/USD British Pound / USD Cross EUR/USD Euro / USD Cross KWD/USD Kuwaiti Dinar / USD Cross  Other Asset Classes Oil Brent Oil NYMEX Natural Gas (USD/MMBtu) | Germany  Japan  NIKKEI 225  Hong Kong  HANG SENG INDEX   Currencies  USD  USD VS. World Currencies Basket  GBP/USD  British Pound / USD Cross  EUR/USD  Euro / USD Cross  KWD/USD  Kuwaiti Dinar / USD Cross  Other Asset Classes  Oil  Brent  Oil  NYMEX  A  Natural Gas  NYMEX Natural Gas (USD/MMBtu)  Gold  Gold Spot \$/Oz  A  Silver  Silver Spot \$/Oz | Germany   DAX                                                                          | Germany         DAX         ▲         18,290.66         0.3%           Japan         NIKKEI 225         ▲         39,631.06         0.1%           Hong Kong         HANG SENG INDEX         ▲         17,718.61         0.0%           Currencies           USD         USD vs. World Currencies Basket         ▲         105.90         0.0%           GBP/USD         British Pound / USD Cross         ▲         1.27         0.04%           EUR/USD         Euro / USD Cross         ▲         1.07         0.25%           KWD/USD         Kuwaiti Dinar / USD Cross         ▲         3.26         0.06%           Other Asset Classes           Oil         Brent         ▲         86.60         0.2%           Oil         NYMEX         ▲         83.38         2.3%           Natural Gas         NYMEX Natural Gas (USD/MMBtu)         ▼         2.48         (4.7%)           Gold         Gold Spot \$/Oz         ▲         2,331.90         0.2% | Germany         DAX         ▲         18,290.66         0.3%         9.2%           Japan         NIKKEI 225         ▲         39,631.06         0.1%         18.4%           Hong Kong         HANG SENG INDEX         ▲         17,718.61         0.0%         3.9%           Currencies           USD         USD vs. World Currencies Basket         ▲         105.90         0.0%         4.51%           GBP/USD         British Pound / USD Cross         ▲         1.27         0.04%         (0.64%)           EUR/USD         Euro / USD Cross         ▲         1.07         0.25%         (2.71%)           KWD/USD         Kuwaiti Dinar / USD Cross         ▲         3.26         0.06%         0.26%           Other Asset Classes           Oil         Brent         ▲         86.60         0.2%         12.4%           Oil         NYMEX         ▲         83.38         2.3%         16.4%           Natural Gas         NYMEX Natural Gas (USD/MMBtu)         ▼         2.48         (4.7%)         (8.1%)           Gold         Gold Spot \$/Oz         ▲         2,331.90         0.2%         13.0%           Silver         Silver Spot \$/Oz <td< td=""></td<> |