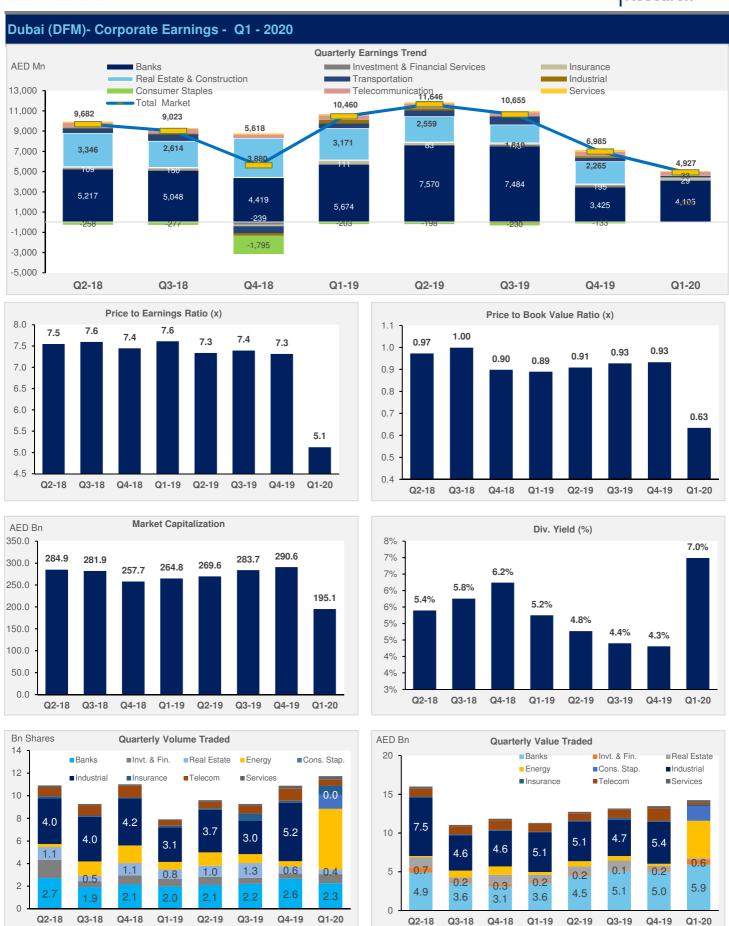

# Dubai (DFM) - Corporate Earnings - Q1 - 2020

| Company Name                                             | (Figures in AED Mn)        | Net Profit (Loss)<br>Q1-2019 | Net Profit (Loss)<br>Q1-2020 | Variance    | EPS Q1-2019<br>(AED) | EPS Q1-2020<br>(AED) |
|----------------------------------------------------------|----------------------------|------------------------------|------------------------------|-------------|----------------------|----------------------|
| Emirates Investment Bank                                 |                            | 9.31                         | (6.07)                       | NM          | 13.293               | (8.671)              |
| Ajman Bank                                               |                            | 42.84                        |                              |             | 0.020                |                      |
| Al Salam Bank - Sudan                                    |                            | 2.02                         |                              |             | 0.016                |                      |
| Amlak Finance                                            |                            | (0.13)                       |                              |             | (0.000)              |                      |
| Commercial Bank of Dubai                                 |                            | 340.05                       | 315.32                       | (7.3%)      | 0.121                | 0.113                |
| Dubai Islamic Bank                                       |                            | 1,336.29                     | 1,111.55                     | (16.8%)     | 0.167                | 0.126                |
| Emirates Islamic Bank                                    |                            | 411.08                       | 154.99                       | (62.3%)     | 0.076                | 0.029                |
| Emirates NBD                                             |                            | 2,742.99                     | 2,079.10                     | (24.2%)     | 0.448                | 0.306                |
| Gulf Finance House                                       |                            | 80.18                        |                              | . ,         | 0.023                |                      |
| Mashreq Bank                                             |                            | 628.16                       | 450.29                       | (28.3%)     | 3.538                | 2.536                |
| Al Salam Bank - Bahrain                                  |                            | 53.69                        |                              | ( 2 2 1 1 ) | 0.025                |                      |
| Khaleeji Commercial Bank                                 |                            | 1.71                         |                              |             | 0.002                |                      |
| Ithmaar Holding                                          |                            | 26.10                        |                              |             | 0.009                |                      |
| Banks                                                    |                            | 5,674.3                      | 4,105.2                      | (27.7%)     | 0.000                |                      |
| Al-Madina for Finance & Investment                       |                            | (10.68)                      |                              | , ,         | (0.027)              |                      |
| Al Salam Group Holding                                   |                            | (1.21)                       |                              |             | (0.005)              |                      |
| Dubai Financial Market                                   |                            | 28.12                        | 34.73                        | 23.5%       | 0.004                | 0.004                |
| Dubai Investment                                         |                            | 202.03                       | J J                          | 22.2,0      | 0.050                | 5.53.                |
| Ekttitab Holding Co.                                     |                            | (0.50)                       |                              |             | (0.002)              |                      |
| Gulf General Investment Co.                              |                            | (34.69)                      |                              |             | (0.019)              |                      |
| Int'l Financial Advisors Co.                             |                            | (50.81)                      |                              |             | (0.204)              |                      |
| SHUAA Capital                                            |                            | (24.90)                      |                              |             | (0.204)              |                      |
| Naeem Holding for Investment                             |                            | 3.99                         | (6.12)                       | NM          | 0.012                | (0.016)              |
| Investment & Financia                                    |                            | 111.4                        | 28.6                         | (74.3%)     | 0.012                | (0.010)              |
| Alliance Insurance Co.                                   | i dei vices                | 13.53                        | 10.26                        | (24.2%)     | 13.532               | 10.260               |
| Dubai Islamic Insurance & Reinsurance Co.                |                            | 5.19                         | 3.18                         | (38.6%)     | 0.020                | 0.014                |
| Arab Orient Insurance Co.                                |                            | 162.13                       | 165.22                       | 1.9%        | 32.427               | 33.044               |
| Arab Insurance Group                                     |                            | 6.43                         | 103.22                       | 1.3/0       | 0.033                | 33.044               |
| Arabi insurance Group Arabian Scandinavian Insurance Co. |                            | 9.02                         |                              |             |                      |                      |
|                                                          |                            | 6.42                         | 6.57                         | 2.3%        | 0.059                | 0.029                |
| Al Sagr National Insurance Co.  Takaful House            |                            |                              | 2.55                         |             |                      |                      |
|                                                          |                            | 2.13                         |                              | 19.5%       | 0.014                | 0.017                |
| Dubai Insurance Co.                                      |                            | 24.41                        | 22.15                        | (9.3%)      | 0.244                | 0.221                |
| Dubai National Insurance & Reinsurance Co.               |                            | 26.01                        | 26.67                        | 2.5%        | 0.225                | 0.231                |
| National General Insurance Co.                           |                            | 11.47                        | (15.85)                      | NM          | 0.076                | (0.106)              |
| Oman Insurance Co.                                       |                            | 53.46                        | 55.24                        | 3.3%        | 0.116                | 0.120                |
| Islamic Arab Insurance Co.                               |                            | 14.96                        | 17.25                        | 15.3%       | 0.013                | 0.015                |
| Takaful Al-Emarat Insurance                              |                            | 0.32                         | (2.18)                       | NM (12 co/) | 0.002                | (0.015)              |
| Insurance                                                |                            | 335.5                        | 291.1                        | (13.2%)     | 0.004                |                      |
| Arabtec Holding                                          |                            | 31.81                        | // 00 / 01                   | \$ 18 °     | 0.021                | (0.01=)              |
| Damac Properties                                         |                            | 31.06                        | (106.13)                     | NM          | 0.005                | (0.018)              |
| Deyaar Development Co.                                   |                            | 18.26                        | 2.59                         | (85.8%)     | 0.003                | 0.0005               |
| Drake & Scull International                              |                            | 0.00                         |                              |             | 0.000                |                      |
| Emaar Properties Co.                                     |                            | 1,741.66                     |                              |             | 0.243                |                      |
| Emaar Malls Group                                        |                            | 583.50                       |                              |             | 0.045                |                      |
| Al Mazaya Holding Co.                                    |                            | 12.22                        |                              |             | 0.020                |                      |
| Union Properties Co.                                     |                            | 1.75                         |                              |             | 0.000                |                      |
| Emaar Development                                        |                            | 750.95                       |                              |             | 0.188                |                      |
| Real Estate & Construction                               |                            | 3,171.2                      | (103.5)                      | NM          |                      |                      |
| Air Arabia Co.                                           |                            | 119.24                       | 70.59                        | (40.8%)     | 0.026                | 0.015                |
| Aramex                                                   |                            | 107.95                       | 67.42                        | (37.5%)     | 0.074                | 0.046                |
| Gulf Navigation Holding Co.                              |                            | (11.02)                      |                              |             | (0.011)              |                      |
| Agility (PWC Logistics)                                  |                            | 244.89                       |                              |             | 0.128                |                      |
| Transportation                                           |                            | 461.1                        | 138.0                        | (70.1%)     |                      |                      |
| National Cement Co.                                      |                            | 38.14                        |                              |             | 0.106                |                      |
| National Industries Group Holdings                       |                            | 325.93                       |                              |             | 0.234                |                      |
| Industrial                                               |                            | 364.1                        | -                            |             |                      |                      |
| Dubai Refreshments Co.                                   |                            | 12.20                        | 15.52                        | 27.2%       | 0.136                | 0.172                |
| DXB Entertainments                                       |                            | (215.71)                     |                              |             | (0.027)              |                      |
| Emirates Refreshments Co.                                |                            | (3.38)                       | (0.68)                       | 79.9%       | (0.113)              | (0.023)              |
| Gulfa Mineral Water & Processing Ind. Co.                |                            | 3.04                         |                              |             | 0.101                |                      |
| United Foods Co.                                         |                            | 6.24                         | 17.75                        | 184.4%      | 0.206                | 0.587                |
| omica i codo co.                                         | United Kaipara Dairies Co. |                              |                              |             |                      |                      |

## Dubai (DFM) - Corporate Earnings - Q1 - 2020

| igures in AED Mn)                          | Net Profit (Loss)<br>Q1-2019 | Net Profit (Loss)<br>Q1-2020                                                                                                                                                                                                                                                                                                                                                                                                                                                                                                                                                                                                                                                                                                                                                                                                                                                                                                                                                                                                                                                                                                                                                                                                                                                                                                                                                                                                                                                                                                                                                                                                                                                                                                                                                                                                                                                                                                                                                                                                                                                                                                   | Variance                                                                                                        | EPS Q1-2019<br>(AED)                                                                                                                                                                                                                                                                                                                                                                                                                                                                                                                                                                                                                                                                                                                                                                                                                                                                                                                                                                                                                                                                                                                                                                                                                                                                                                                                                                                                                                                                                                                                                                                                                                                                                                                                                                                                                                                                                                                                                                                                                                                                                                           | EPS Q1-2020<br>(AED)                                                                                                                                                                                       |
|--------------------------------------------|------------------------------|--------------------------------------------------------------------------------------------------------------------------------------------------------------------------------------------------------------------------------------------------------------------------------------------------------------------------------------------------------------------------------------------------------------------------------------------------------------------------------------------------------------------------------------------------------------------------------------------------------------------------------------------------------------------------------------------------------------------------------------------------------------------------------------------------------------------------------------------------------------------------------------------------------------------------------------------------------------------------------------------------------------------------------------------------------------------------------------------------------------------------------------------------------------------------------------------------------------------------------------------------------------------------------------------------------------------------------------------------------------------------------------------------------------------------------------------------------------------------------------------------------------------------------------------------------------------------------------------------------------------------------------------------------------------------------------------------------------------------------------------------------------------------------------------------------------------------------------------------------------------------------------------------------------------------------------------------------------------------------------------------------------------------------------------------------------------------------------------------------------------------------|-----------------------------------------------------------------------------------------------------------------|--------------------------------------------------------------------------------------------------------------------------------------------------------------------------------------------------------------------------------------------------------------------------------------------------------------------------------------------------------------------------------------------------------------------------------------------------------------------------------------------------------------------------------------------------------------------------------------------------------------------------------------------------------------------------------------------------------------------------------------------------------------------------------------------------------------------------------------------------------------------------------------------------------------------------------------------------------------------------------------------------------------------------------------------------------------------------------------------------------------------------------------------------------------------------------------------------------------------------------------------------------------------------------------------------------------------------------------------------------------------------------------------------------------------------------------------------------------------------------------------------------------------------------------------------------------------------------------------------------------------------------------------------------------------------------------------------------------------------------------------------------------------------------------------------------------------------------------------------------------------------------------------------------------------------------------------------------------------------------------------------------------------------------------------------------------------------------------------------------------------------------|------------------------------------------------------------------------------------------------------------------------------------------------------------------------------------------------------------|
| Consumer Staples                           |                              | 32.6                                                                                                                                                                                                                                                                                                                                                                                                                                                                                                                                                                                                                                                                                                                                                                                                                                                                                                                                                                                                                                                                                                                                                                                                                                                                                                                                                                                                                                                                                                                                                                                                                                                                                                                                                                                                                                                                                                                                                                                                                                                                                                                           | NM                                                                                                              |                                                                                                                                                                                                                                                                                                                                                                                                                                                                                                                                                                                                                                                                                                                                                                                                                                                                                                                                                                                                                                                                                                                                                                                                                                                                                                                                                                                                                                                                                                                                                                                                                                                                                                                                                                                                                                                                                                                                                                                                                                                                                                                                |                                                                                                                                                                                                            |
| Emirates Integrated Telecommunications Co. |                              | 355.12                                                                                                                                                                                                                                                                                                                                                                                                                                                                                                                                                                                                                                                                                                                                                                                                                                                                                                                                                                                                                                                                                                                                                                                                                                                                                                                                                                                                                                                                                                                                                                                                                                                                                                                                                                                                                                                                                                                                                                                                                                                                                                                         | (21.0%)                                                                                                         | 0.099                                                                                                                                                                                                                                                                                                                                                                                                                                                                                                                                                                                                                                                                                                                                                                                                                                                                                                                                                                                                                                                                                                                                                                                                                                                                                                                                                                                                                                                                                                                                                                                                                                                                                                                                                                                                                                                                                                                                                                                                                                                                                                                          | 0.078                                                                                                                                                                                                      |
| AAN Digital Services Holding Co            |                              |                                                                                                                                                                                                                                                                                                                                                                                                                                                                                                                                                                                                                                                                                                                                                                                                                                                                                                                                                                                                                                                                                                                                                                                                                                                                                                                                                                                                                                                                                                                                                                                                                                                                                                                                                                                                                                                                                                                                                                                                                                                                                                                                |                                                                                                                 | (0.004)                                                                                                                                                                                                                                                                                                                                                                                                                                                                                                                                                                                                                                                                                                                                                                                                                                                                                                                                                                                                                                                                                                                                                                                                                                                                                                                                                                                                                                                                                                                                                                                                                                                                                                                                                                                                                                                                                                                                                                                                                                                                                                                        |                                                                                                                                                                                                            |
| Telecommunication                          |                              | 355.1                                                                                                                                                                                                                                                                                                                                                                                                                                                                                                                                                                                                                                                                                                                                                                                                                                                                                                                                                                                                                                                                                                                                                                                                                                                                                                                                                                                                                                                                                                                                                                                                                                                                                                                                                                                                                                                                                                                                                                                                                                                                                                                          | (20.4%)                                                                                                         |                                                                                                                                                                                                                                                                                                                                                                                                                                                                                                                                                                                                                                                                                                                                                                                                                                                                                                                                                                                                                                                                                                                                                                                                                                                                                                                                                                                                                                                                                                                                                                                                                                                                                                                                                                                                                                                                                                                                                                                                                                                                                                                                |                                                                                                                                                                                                            |
| Al Firdous Holding Co.                     |                              | (2.07)                                                                                                                                                                                                                                                                                                                                                                                                                                                                                                                                                                                                                                                                                                                                                                                                                                                                                                                                                                                                                                                                                                                                                                                                                                                                                                                                                                                                                                                                                                                                                                                                                                                                                                                                                                                                                                                                                                                                                                                                                                                                                                                         | (12.1%)                                                                                                         | (0.003)                                                                                                                                                                                                                                                                                                                                                                                                                                                                                                                                                                                                                                                                                                                                                                                                                                                                                                                                                                                                                                                                                                                                                                                                                                                                                                                                                                                                                                                                                                                                                                                                                                                                                                                                                                                                                                                                                                                                                                                                                                                                                                                        | (0.003)                                                                                                                                                                                                    |
| Amanat Holdings                            |                              |                                                                                                                                                                                                                                                                                                                                                                                                                                                                                                                                                                                                                                                                                                                                                                                                                                                                                                                                                                                                                                                                                                                                                                                                                                                                                                                                                                                                                                                                                                                                                                                                                                                                                                                                                                                                                                                                                                                                                                                                                                                                                                                                |                                                                                                                 | 0.008                                                                                                                                                                                                                                                                                                                                                                                                                                                                                                                                                                                                                                                                                                                                                                                                                                                                                                                                                                                                                                                                                                                                                                                                                                                                                                                                                                                                                                                                                                                                                                                                                                                                                                                                                                                                                                                                                                                                                                                                                                                                                                                          |                                                                                                                                                                                                            |
| National Central Cooling Co.               |                              | 82.22                                                                                                                                                                                                                                                                                                                                                                                                                                                                                                                                                                                                                                                                                                                                                                                                                                                                                                                                                                                                                                                                                                                                                                                                                                                                                                                                                                                                                                                                                                                                                                                                                                                                                                                                                                                                                                                                                                                                                                                                                                                                                                                          | 2.7%                                                                                                            | 0.029                                                                                                                                                                                                                                                                                                                                                                                                                                                                                                                                                                                                                                                                                                                                                                                                                                                                                                                                                                                                                                                                                                                                                                                                                                                                                                                                                                                                                                                                                                                                                                                                                                                                                                                                                                                                                                                                                                                                                                                                                                                                                                                          | 0.030                                                                                                                                                                                                      |
| Services                                   |                              | 80.1                                                                                                                                                                                                                                                                                                                                                                                                                                                                                                                                                                                                                                                                                                                                                                                                                                                                                                                                                                                                                                                                                                                                                                                                                                                                                                                                                                                                                                                                                                                                                                                                                                                                                                                                                                                                                                                                                                                                                                                                                                                                                                                           | (18.9%)                                                                                                         |                                                                                                                                                                                                                                                                                                                                                                                                                                                                                                                                                                                                                                                                                                                                                                                                                                                                                                                                                                                                                                                                                                                                                                                                                                                                                                                                                                                                                                                                                                                                                                                                                                                                                                                                                                                                                                                                                                                                                                                                                                                                                                                                |                                                                                                                                                                                                            |
|                                            |                              |                                                                                                                                                                                                                                                                                                                                                                                                                                                                                                                                                                                                                                                                                                                                                                                                                                                                                                                                                                                                                                                                                                                                                                                                                                                                                                                                                                                                                                                                                                                                                                                                                                                                                                                                                                                                                                                                                                                                                                                                                                                                                                                                |                                                                                                                 |                                                                                                                                                                                                                                                                                                                                                                                                                                                                                                                                                                                                                                                                                                                                                                                                                                                                                                                                                                                                                                                                                                                                                                                                                                                                                                                                                                                                                                                                                                                                                                                                                                                                                                                                                                                                                                                                                                                                                                                                                                                                                                                                |                                                                                                                                                                                                            |
| Total Market                               |                              | 4,927.18                                                                                                                                                                                                                                                                                                                                                                                                                                                                                                                                                                                                                                                                                                                                                                                                                                                                                                                                                                                                                                                                                                                                                                                                                                                                                                                                                                                                                                                                                                                                                                                                                                                                                                                                                                                                                                                                                                                                                                                                                                                                                                                       | (52.89%)                                                                                                        |                                                                                                                                                                                                                                                                                                                                                                                                                                                                                                                                                                                                                                                                                                                                                                                                                                                                                                                                                                                                                                                                                                                                                                                                                                                                                                                                                                                                                                                                                                                                                                                                                                                                                                                                                                                                                                                                                                                                                                                                                                                                                                                                |                                                                                                                                                                                                            |
|                                            | tions Co.                    | (202.7) (202.7) (202.7) (202.7) (202.7) (202.7) (202.7) (202.7) (202.7) (202.7) (202.7) (202.7) (202.7) (202.7) (202.7) (202.7) (202.7) (202.7) (202.7) (202.7) (202.7) (202.7) (202.7) (202.7) (202.7) (202.7) (202.7) (202.7) (202.7) (202.7) (202.7) (202.7) (202.7) (202.7) (202.7) (202.7) (202.7) (202.7) (202.7) (202.7) (202.7) (202.7) (202.7) (202.7) (202.7) (202.7) (202.7) (202.7) (202.7) (202.7) (202.7) (202.7) (202.7) (202.7) (202.7) (202.7) (202.7) (202.7) (202.7) (202.7) (202.7) (202.7) (202.7) (202.7) (202.7) (202.7) (202.7) (202.7) (202.7) (202.7) (202.7) (202.7) (202.7) (202.7) (202.7) (202.7) (202.7) (202.7) (202.7) (202.7) (202.7) (202.7) (202.7) (202.7) (202.7) (202.7) (202.7) (202.7) (202.7) (202.7) (202.7) (202.7) (202.7) (202.7) (202.7) (202.7) (202.7) (202.7) (202.7) (202.7) (202.7) (202.7) (202.7) (202.7) (202.7) (202.7) (202.7) (202.7) (202.7) (202.7) (202.7) (202.7) (202.7) (202.7) (202.7) (202.7) (202.7) (202.7) (202.7) (202.7) (202.7) (202.7) (202.7) (202.7) (202.7) (202.7) (202.7) (202.7) (202.7) (202.7) (202.7) (202.7) (202.7) (202.7) (202.7) (202.7) (202.7) (202.7) (202.7) (202.7) (202.7) (202.7) (202.7) (202.7) (202.7) (202.7) (202.7) (202.7) (202.7) (202.7) (202.7) (202.7) (202.7) (202.7) (202.7) (202.7) (202.7) (202.7) (202.7) (202.7) (202.7) (202.7) (202.7) (202.7) (202.7) (202.7) (202.7) (202.7) (202.7) (202.7) (202.7) (202.7) (202.7) (202.7) (202.7) (202.7) (202.7) (202.7) (202.7) (202.7) (202.7) (202.7) (202.7) (202.7) (202.7) (202.7) (202.7) (202.7) (202.7) (202.7) (202.7) (202.7) (202.7) (202.7) (202.7) (202.7) (202.7) (202.7) (202.7) (202.7) (202.7) (202.7) (202.7) (202.7) (202.7) (202.7) (202.7) (202.7) (202.7) (202.7) (202.7) (202.7) (202.7) (202.7) (202.7) (202.7) (202.7) (202.7) (202.7) (202.7) (202.7) (202.7) (202.7) (202.7) (202.7) (202.7) (202.7) (202.7) (202.7) (202.7) (202.7) (202.7) (202.7) (202.7) (202.7) (202.7) (202.7) (202.7) (202.7) (202.7) (202.7) (202.7) (202.7) (202.7) (202.7) (202.7) (202.7) (202.7) (202.7) (202.7) (202.7) (202.7) (202.7) (202.7) (202.7) (202.7 | (202.7) 32.6 (202.7) 32.6 (tions Co. 449.46 355.12 (3.45) 446.0 355.1 (1.85) (2.07) 20.66 80.03 82.22 98.8 80.1 | (202.7) 32.6 NM (202.7) 32.6 NM (201-2019) (3.45) (21.0%) (3.45) (20.4%) (20.4%) (20.4%) (20.66) (20.66) (20.66) (20.66) (20.66) (20.66) (20.66) (20.66) (20.66) (20.66) (20.66) (20.66) (20.66) (20.66) (20.66) (20.66) (20.66) (20.66) (20.66) (20.66) (20.66) (20.66) (20.66) (20.66) (20.66) (20.66) (20.66) (20.66) (20.66) (20.66) (20.66) (20.66) (20.66) (20.66) (20.66) (20.66) (20.66) (20.66) (20.66) (20.66) (20.66) (20.66) (20.66) (20.66) (20.66) (20.66) (20.66) (20.66) (20.66) (20.66) (20.66) (20.66) (20.66) (20.66) (20.66) (20.66) (20.66) (20.66) (20.66) (20.66) (20.66) (20.66) (20.66) (20.66) (20.66) (20.66) (20.66) (20.66) (20.66) (20.66) (20.66) (20.66) (20.66) (20.66) (20.66) (20.66) (20.66) (20.66) (20.66) (20.66) (20.66) (20.66) (20.66) (20.66) (20.66) (20.66) (20.66) (20.66) (20.66) (20.66) (20.66) (20.66) (20.66) (20.66) (20.66) (20.66) (20.66) (20.66) (20.66) (20.66) (20.66) (20.66) (20.66) (20.66) (20.66) (20.66) (20.66) (20.66) (20.66) (20.66) (20.66) (20.66) (20.66) (20.66) (20.66) (20.66) (20.66) (20.66) (20.66) (20.66) (20.66) (20.66) (20.66) (20.66) (20.66) (20.66) (20.66) (20.66) (20.66) (20.66) (20.66) (20.66) (20.66) (20.66) (20.66) (20.66) (20.66) (20.66) (20.66) (20.66) (20.66) (20.66) (20.66) (20.66) (20.66) (20.66) (20.66) (20.66) (20.66) (20.66) (20.66) (20.66) (20.66) (20.66) (20.66) (20.66) (20.66) (20.66) (20.66) (20.66) (20.66) (20.66) (20.66) (20.66) (20.66) (20.66) (20.66) (20.66) (20.66) (20.66) (20.66) (20.66) (20.66) (20.66) (20.66) (20.66) (20.66) (20.66) (20.66) (20.66) (20.66) (20.66) (20.66) (20.66) (20.66) (20.66) (20.66) (20.66) (20.66) (20.66) (20.66) (20.66) (20.66) (20.66) (20.66) (20.66) (20.66) (20.66) (20.66) (20.66) (20.66) (20.66) (20.66) (20.66) (20.66) (20.66) (20.66) (20.66) (20.66) (20.66) (20.66) (20.66) (20.66) (20.66) (20.66) (20.66) (20.66) (20.66) (20.66) (20.66) (20.66) (20.66) (20.66) (20.66) (20.66) (20.66) (20.66) (20.66) (20.66) (20.66) (20.66) (20.66) (20.66) (20.66) (20.66) (20.66) (20.66) (20.66) (20.66) (20.66) (20.66) (20.66) (20.66) (20.66) (20.6 | (AED)  (202.7) 32.6 NM  (202.7) 32.6 NM  (202.7) 32.6 (21.0%) 0.099  (3.45) (20.4%)  (1.85) (2.07) (12.1%) (0.003)  (1.85) (2.07) (12.1%) (0.008)  (20.66 0.008  (3.03) 82.22 (2.7% 0.029)  (3.07) (18.9%) |