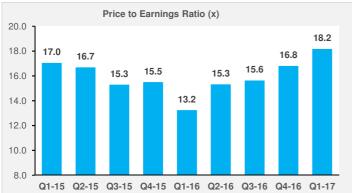

## Kuwait (KSE) - Corporate Earnings - Q1-2017

Source : Company Financials, Bloomberg, Reuters, KAMCO Research