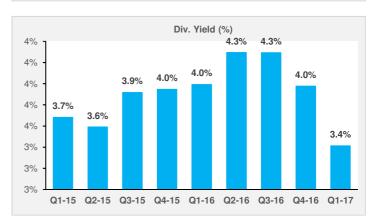

## Kuwait (KSE) - Corporate Earnings - Q1-2017

Source : Company Financials, Bloomberg, Reuters, KAMCO Research