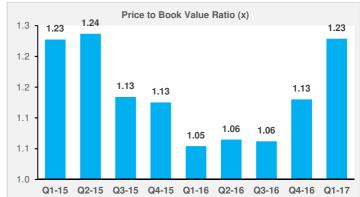

## Kuwait (KSE) - Corporate Earnings - Q1-2017

Source : Company Financials, Bloomberg, Reuters, KAMCO Research