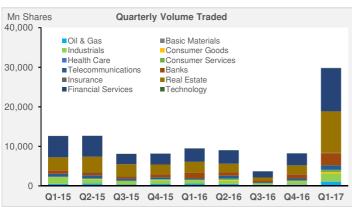

## Kuwait (KSE) - Corporate Earnings - Q1-2017

Source : Company Financials, Bloomberg, Reuters, KAMCO Research