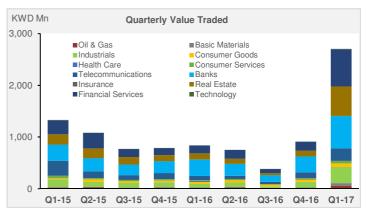

## Kuwait (KSE) - Corporate Earnings - Q1-2017

Source : Company Financials, Bloomberg, Reuters, KAMCO Research