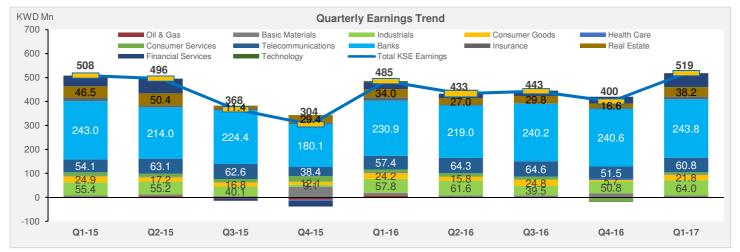

## Kuwait (KSE) - Corporate Earnings - Q1-2017

Source : Company Financials, Bloomberg, Reuters, KAMCO Research