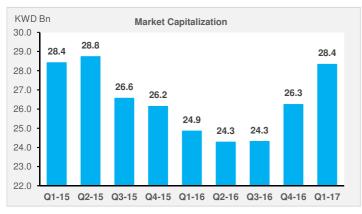

## Kuwait (KSE) - Corporate Earnings - Q1-2017

Source : Company Financials, Bloomberg, Reuters, KAMCO Research