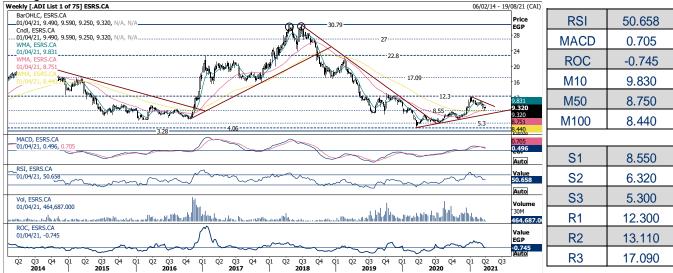

**Price closed at EGP9.320.** The technical picture will remain positive as long as the stock closes above the support level at EGP8.550, while losing it would most likely trigger the next line at EGP6.320 and maybe lower to EGP5.300. On the other side, regaining potential above the resistance area at EGP12.300-EGP13.110 will give additional confidence and call for a gradual increase to EGP17.000.