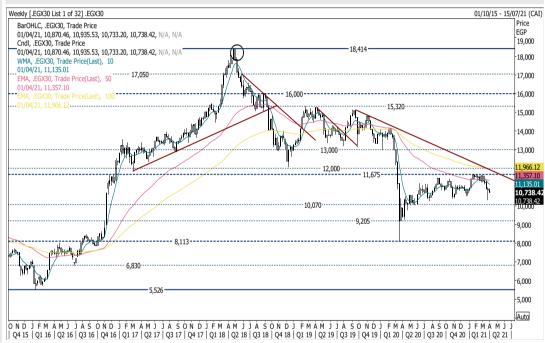

# The Egyptian Exchange

EGX 30 Index <.EGX30> closed at 10,738.42 point. No signs of reversal have been spotted on the weekly chart as the index remains below its MAs and attempts to move down can still be seen; however, the psychological level at 10,000 point could prevent further loses but a close below it will trigger the next support level at 9,205 point. On the other side, only a break above 11,675 will change the tone and allow another leg up to the resistance level at 13,000 point.

Medium-term and long-term investors can re-enter the market at levels higher than 11,360 point and 12,000 point, respectively.