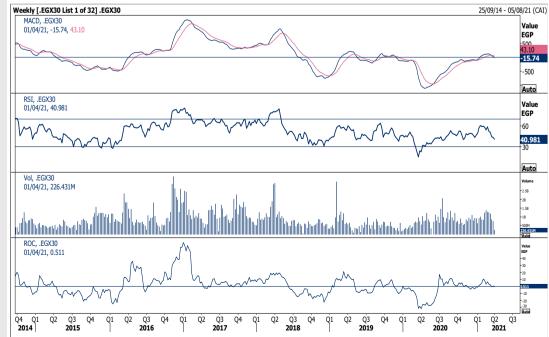

# The Egyptian Exchange

EGX 30 Index <.EGX30> closed at 10,738.42 point. No signs of reversal have been spotted on the weekly chart as the index remains below its MAs and attempts to move down can still be seen; however, the psychological level at 10,000 point could prevent further loses but a close below it will trigger the next support level at 9,205 point. On the other side, only a break above 11,675 will change the tone and allow another leg up to the resistance level at 13,000 point.