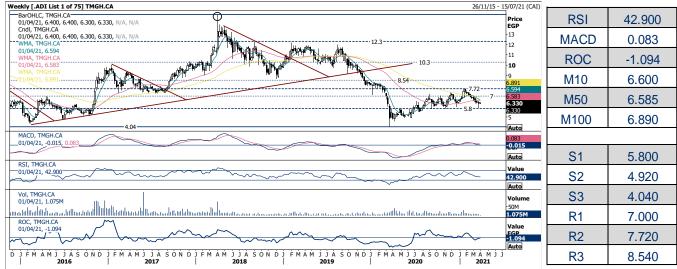

for a gradual increase to EGP17.090.

Weekly [.ADI List 1 of 75] ESRS.CA

TMG Holding

Reuters Ticker: <TMGH.CA>

**Price closed at EGP6.330.** The stock saw a brief relief after several weeks of bearish move along with the approach of the support level at EGP5.800, while further attempts to inch up could still take place. A cross over the first resistance level at EGP7.000 will lead to EGP7.720, while a firm close above this would target EGP8.540. However, a fall below EGP5.800 will re-instate the bearish tone and lead to EGP4.920.

Technical Analysis 3