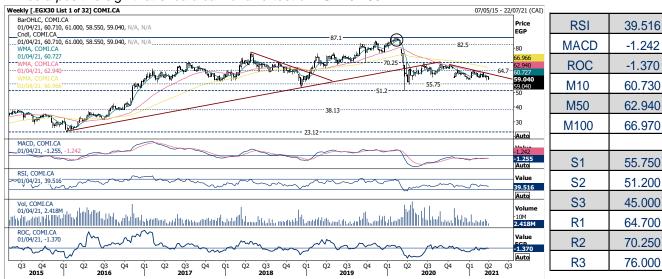

#### **Commercial International Bank**

Reuters Ticker: <COMI.CA>

Price closed at EGP59.040. The stock retreated as was expected due to the continuous failure to cross over the resistance level at EGP70.250 (near the 50% level of the Fibonacci Retracements from EGP87.100-EGP51.200), knowing that a dip below the support level at EGP55.750 will deepen the bearish move to EGP51.200. However, a jump over EGP64.70 will be a positive sign that should call for a re-test of EGP70.250.