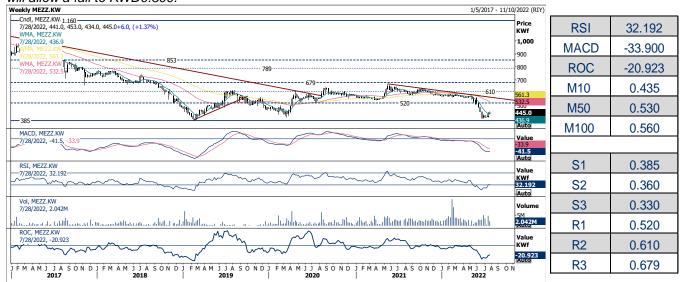

# Mezzan Holding Co.

Reuters Ticker: <MEZZ.KW>

**Price closed at KWD0.445.** One more time, the critical support level at KWD0.385 (all-time low) arrested further weaknesses and forced the stock to inch upwards. The relief is still not enough to decrease the downside risk but a close above KWD0.520 will confirm a return to KWD0.560 and maybe higher to KWD0.610. However, a sudden break below KWD0.385 will allow a fall to KWD0.300.