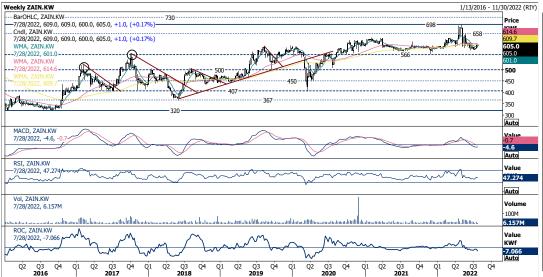

# Mobile Telecommunications Co. (ZAIN)

Reuters Ticker: <ZAIN.KW>

Price closed at KWD0.605. The technical picture looks neutral at present as the stock needs clear signs to anticipate the next move, knowing that a fall below the support zone at KWD0.586-KWD0.566 would shift the trend south and allow a re-test of KWD0.500. However, a jump over the horizontal line at KWD0.617 would be the first improvement sign that should lead to KWD0.658 before KWD0.698.

| RSI  | 47.274 |
|------|--------|
| MACD | -0.700 |
| ROC  | -7.066 |
| M10  | 0.600  |
| M50  | 0.615  |
| M100 | 0.610  |
|      |        |
| S1   | 0.566  |
| S2   | 0.500  |
| S3   | 0.450  |
| R1   | 0.617  |
| R2   | 0.658  |
| R3   | 0.698  |