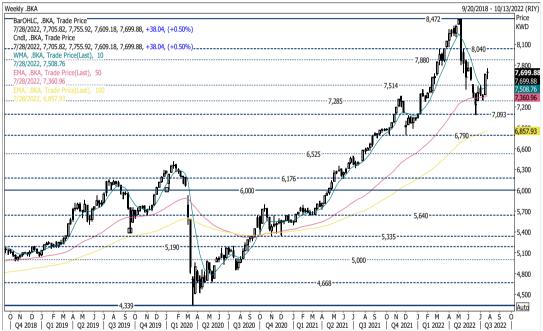

#### **Boursa Kuwait**

All Share Index <.BKA> closed at 7,699.88 point. The support zone at 7,285 point-7,000 point prevented further slippage, as it was expected in our last analysis, supported by an increase in trading activity and the oversold status of the daily RSI indicators; however, additional gains above the resistance level at 7,880 point would enhance further buying momentum and lead to 8,040 point. On the negative side, a dip below 7,285 point will bring back to focus the low of last month at 7,093 point, while a break below it is expected to trigger a fall to 6,790 point.

Medium-term and long-term investors can stay in the market with a stop-loss below 7,285 point and 6,790 point, respectively.