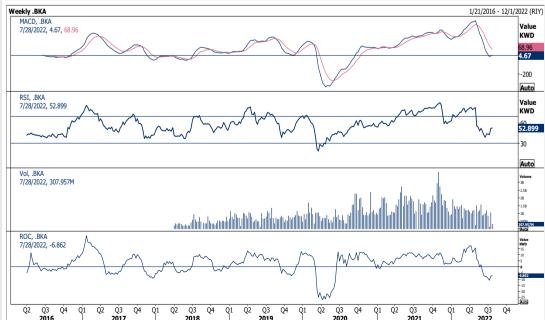

#### **Boursa Kuwait**

All Share Index <.BKA> closed at 7,699.88 point. The support zone at 7,285 point-7,000 point prevented further slippage, as it was expected in our last analysis, supported by an increase in trading activity and the oversold status of the daily RSI indicators; however, additional gains above the resistance level at 7,880 point would enhance further buying momentum and lead to 8,040 point. On the negative side, a dip below 7,285 point will bring back to focus the low of last month at 7,093 point, while a break below it is expected to trigger a fall to 6,790 point.

Medium-term and long-term investors can stay in the market with a stop-loss below 7,285 point and 6,790 point, respectively.