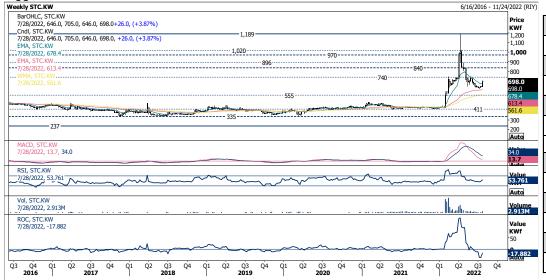

#### **Kuwait Telecommunications Co.**

Reuters Ticker: <STC.KW>

**Price closed at KWD0.698.** As long as the stock maintains a close above the 100-weeks MA, which currently comes at KWD0.555, the move will favor the bulls. The first overhead resistance level comes at KWD0.740, while above this would most likely target KWD0.840 before KWD0.896. On the other side, losing KWD0.555 will re-instate the bearish tone and trigger a fall back to KWD0.485.

| RSI  | 53.761  |  |  |
|------|---------|--|--|
| MACD | 34.000  |  |  |
| ROC  | -17.882 |  |  |
| M10  | 0.680   |  |  |
| M50  | 0.615   |  |  |
| M100 | 0.560   |  |  |
|      |         |  |  |
| S1   | 0.555   |  |  |
| S2   | 0.500   |  |  |
| S3   | 0.411   |  |  |
| R1   | 0.740   |  |  |
| R2   | 0.840   |  |  |
|      |         |  |  |
| R3   | 0.896   |  |  |