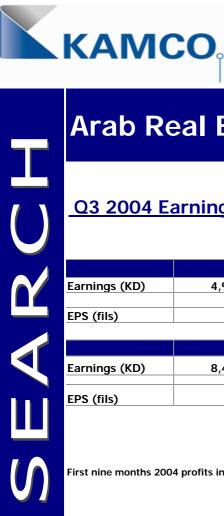

#### Q3 2004 Earnings Announcement

|               | Q3 2003   | Q3 2004   | Growth % |
|---------------|-----------|-----------|----------|
| Earnings (KD) | 4,949,281 | 5,021,261 | 1.5%     |
|               |           |           |          |
| EPS (fils)    | 15.73     | 14.17     |          |
|               |           |           |          |

Asset Management **Financial Services** 

|               | 9M 2003   | 9M 2004   | Growth % |
|---------------|-----------|-----------|----------|
| Earnings (KD) | 8,416,902 | 2,765,728 | -67.1%   |
| EPS (fils)    | 26.74     | 8.38      |          |

First nine months 2004 profits included KD 60,872 as a result of applying IAS 39 & 40.

Source: Kuwait Stock Exchange, KAMCO Analysis