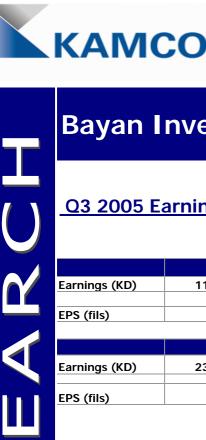

## Bayan Investment Co.

### 14 November 2005

#### Q3 2005 Earnings Announcement

|               | Q3 2004    | Q3 2005     | Growth % |
|---------------|------------|-------------|----------|
| Earnings (KD) | 11,875,035 | (7,726,565) | -165.1%  |
|               |            |             |          |
| EPS (fils)    | 37.2       | (24.1)      |          |
|               |            |             |          |

Asset Management Financial Services

|               | 9M 2004    | 9M 2005    | Growth % |
|---------------|------------|------------|----------|
| Earnings (KD) | 23,891,312 | 25,741,622 | 7.7%     |
|               |            |            |          |
| EPS (fils)    | 74.8       | 80.4       |          |