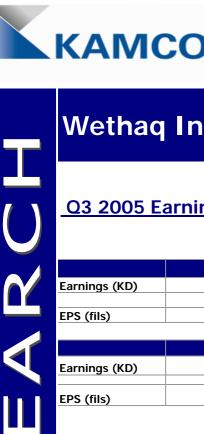

# Wethaq Insurance Co.

#### Q3 2005 Earnings Announcement

|               | Q3 2004 | Q3 2005 | Growth % |
|---------------|---------|---------|----------|
| Earnings (KD) | 260,116 | 259,419 | -0.3%    |
| EPS (fils)    | 5.1     | 4.7     |          |