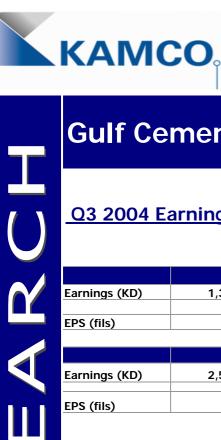

# **Gulf Cement Co.**

#### 30 October 2004

#### Q3 2004 Earnings Announcement

|               | Q3 2003   | Q3 2004   | Growth % |
|---------------|-----------|-----------|----------|
| Earnings (KD) | 1,309,022 | 4,098,555 | 213.1%   |
|               |           |           |          |
| EPS (fils)    | 4.81      | 15.25     |          |
| EPS (IIIS)    | 4.81      | 15.25     |          |

Asset Management **Financial Services** 

|               | 9M 2003   | 9M 2004    | Growth % |
|---------------|-----------|------------|----------|
| Earnings (KD) | 2,586,611 | 11,673,870 | 351.3%   |
| EPS (fils)    | 9.63      | 44.15      |          |