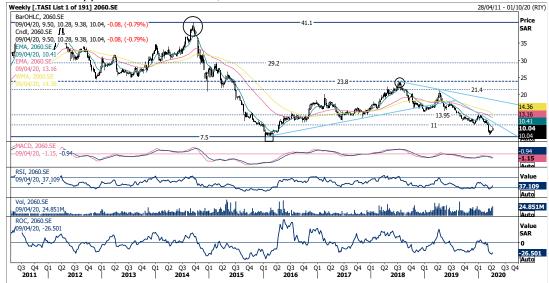

**National Industrialization Co.** 

Reuters Ticker: <2060.SE>

**Price closed at SAR10.04.** The stock continues to move within the negative territory and below the descending trend line. A break above SAR11.00 will be a positive sign that should lead to SAR13.95 but only a firm close above this will decrease the downside risk and target SAR17.55. On the negative side, a fall below the recent low at SAR8.23 will put pressure on the critical support level at SAR7.50, which if broken will lead to SAR5.50.