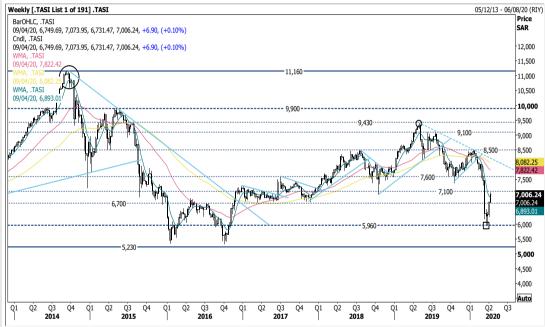

# Saudi Stock Exchange

**Tadawul All Share Index <.TASI> closed at 7,006.24 point.** The break below the strong horizontal line at 6,000 point was short-lived and some buying momentum was seen afterwards after an aggressive move down on the last two-months. Further strength cannot be neglected and can reach 7,230 point (50% level of the Fibonacci Retracements from 8,500 point-5,960 point) before 7,600 point. On the counter side, the nearby support levels are located at 6,700 point and 6,260 point but only below the recent low at 5,960 point will call for a re-test of the strong line at 5,230 point.

Medium-term and long-term investors can re-enter the market at levels higher than 7,800 point and 8,100 point, respectively.