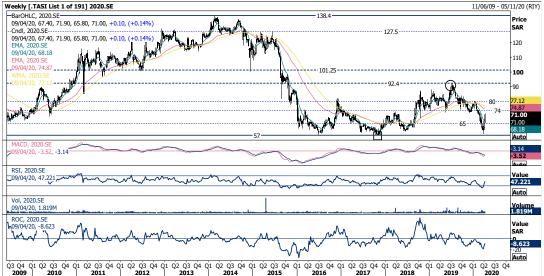

# Saudi Arabia Fertilizers Co.

Reuters Ticker: <2020.SE>

**Price closed at SAR71.00.** The strong support level at SAR57.00 (low of year 2017) rejected additional weaknesses once again and forced the price to inch upwards. The stock now encounters a resistance level at SAR74.00 before SAR80.00, while managing to close above this will confirm a return to SAR92.40. On the other side, only a break below SAR57.00 will re-instate the bearish tone and lead to SAR43.80 before SAR37.80.

| RSI  | 47.221 |
|------|--------|
| MACD | -3.140 |
| ROC  | -8.623 |
| M10  | 68.20  |
| M50  | 74.85  |
| M100 | 77.10  |
| S1   | 65.00  |
| S2   | 57.00  |
| S3   | 43.80  |
| R1   | 74.00  |
| R2   | 80.00  |
| R3   | 92.40  |