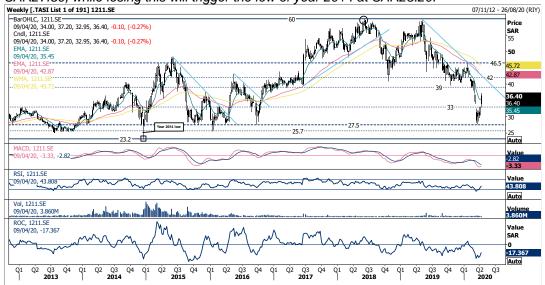

# Saudi Arabian Mining Co.

Reuters Ticker: <1211.SE>

**Price closed at SAR36.40.** The stock saw a relief after it approached the horizontal line at SAR27.50, supported by the oversold status of the RSI indicators. The next overhead resistance level comes at SAR39.00 before SAR42.00 but only above SAR46.50 will change the tone and increase the upside momentum. However, back below SAR33.00 will lead to SAR27.50, while losing this will trigger the low of year 2014 at SAR23.20.

| RSI        | 43.808         |
|------------|----------------|
| MACD       | -2.820         |
| ROC        | -17.367        |
| M10        | 35.45          |
| M50        | 42.85          |
| M100       | 45.70          |
| S1         | 33.00          |
|            |                |
| S2         | 27.50          |
| \$2<br>\$3 | 27.50<br>25.70 |
|            | 2.100          |
| S3         | 25.70          |