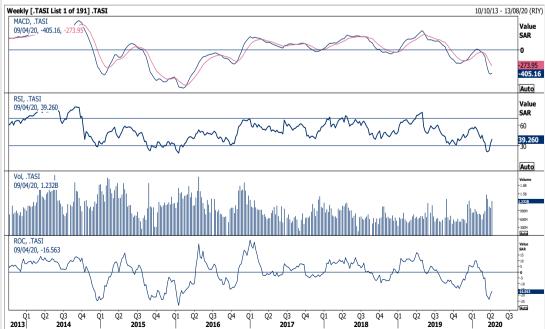

# Saudi Stock Exchange

**Tadawul All Share Index <.TASI> closed at 7,006.24 point.** The break below the strong horizontal line at 6,000 point was short-lived and some buying momentum was seen afterwards after an aggressive move down on the last two-months. Further strength cannot be neglected and can reach 7,230 point (50% level of the Fibonacci Retracements from 8,500 point-5,960 point) before 7,600 point. On the counter side, the nearby support levels are located at 6,700 point and 6,260 point but only below the recent low at 5,960 point will call for a re-test of the strong line at 5,230 point.

Medium-term and long-term investors can re-enter the market at levels higher than 7,800 point and 8,100 point, respectively.