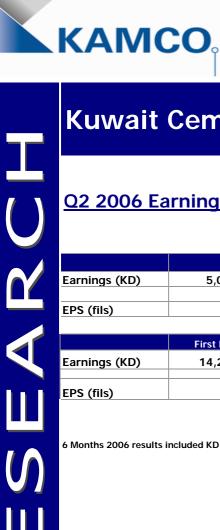

## Kuwait Cement Co.

### 6 August 2006

#### Q2 2006 Earnings Announcement

| Growth % |
|----------|
| 182.41%  |
|          |
|          |
|          |

Asset Management **Financial Services** 

|               | First Half 2005 | First Half 2006 | Growth % |
|---------------|-----------------|-----------------|----------|
| Earnings (KD) | 14,218,531      | 18,877,256      | 32.8%    |
|               |                 |                 |          |
| EPS (fils)    | 32.84           | 44.17           |          |

6 Months 2006 results included KD 2,254,199 as unrealized loss.

| Trauling Data                                                      |  |                      |  |  |
|--------------------------------------------------------------------|--|----------------------|--|--|
|                                                                    |  | (KD)                 |  |  |
| Last:                                                              |  | 0.890                |  |  |
| Change :                                                           |  | 0.050                |  |  |
| Bid :<br>Ask :                                                     |  | 0.840<br>-           |  |  |
| Day Hi :                                                           |  | 0.890                |  |  |
| Day Low :                                                          |  | 0.880                |  |  |
| Shares Traded :<br>Value Traded : <i>(KD)</i><br>Number of Deals : |  | 10,000<br>8,850<br>2 |  |  |