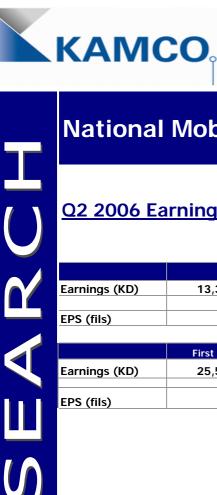

#### O2 2006 Earnings Announcement

| 7,522,000 | 04 504 |
|-----------|--------|
| 1,522,000 | 31.5%  |
| 38.84     |        |
|           | 38.84  |

|               | First Half 2005 | First Half 2006 | Growth % |
|---------------|-----------------|-----------------|----------|
| Earnings (KD) | 25,572,000      | 28,671,000      | 12.1%    |
|               |                 |                 |          |
| EPS (fils)    | 56.69           | 63.56           |          |