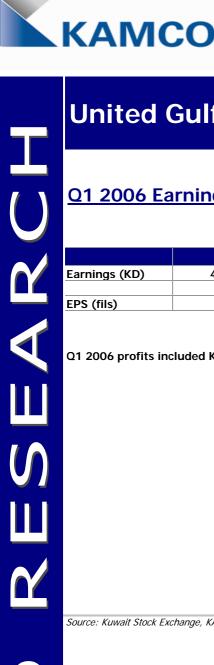

## Q1 2006 Earnings Announcement

|               | Q1 2005   | Q1 2006   | Growth % |
|---------------|-----------|-----------|----------|
| Earnings (KD) | 4,759,462 | 6,586,943 | 38.4%    |
|               |           |           |          |
| EPS (fils)    | 6.23      | 8.51      |          |

Asset Management **Financial Services** 

Q1 2006 profits included KD 267,826 as unrealized loss

| Trading Data |           |  |  |  |
|--------------|-----------|--|--|--|
|              | (KD)      |  |  |  |
|              | 0.250     |  |  |  |
|              | 0.004     |  |  |  |
|              | 0.250     |  |  |  |
|              | 0.255     |  |  |  |
|              | 0.260     |  |  |  |
|              | 0.250     |  |  |  |
|              | 2,590,000 |  |  |  |
|              | 654,650   |  |  |  |
|              | 100       |  |  |  |
|              |           |  |  |  |

KSE Code: 810 Reuters Ticker: UGBK.KW

Source: Kuwait Stock Exchange, KAMCO Analysis