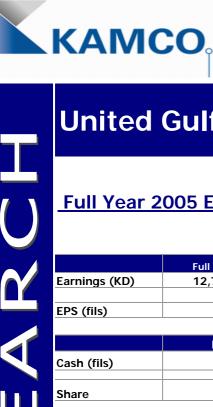

#### Full Year 2005 Earnings Announcement

Asset Management **Financial Services** 

| Earnings (KD) | Full Year 2004 | Full Year 2005 | Growth % |
|---------------|----------------|----------------|----------|
|               | 12,764,325     | 23,644,807     | 85.2%    |
| EPS (fils)    | 16.71          | 30.77          |          |

|             | Div 2004 | Div 2005 |
|-------------|----------|----------|
| Cash (fils) | 11       | 20       |
| <u></u>     |          |          |
| Share       | -        | -        |

Full Year 2005 profits included KD3,979,050 as unrealized gains.