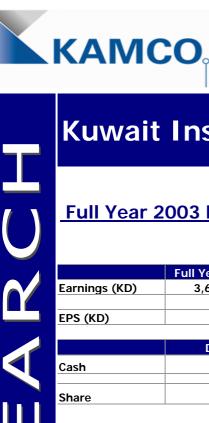

#### Full Year 2003 Earnings Announcement

Asset Management **Financial Services** 

|               | Full Year 2002 | Full Year 2003 | Growth % |
|---------------|----------------|----------------|----------|
| Earnings (KD) | 3,633,303      | 15,685,213     | 331.7%   |
|               |                |                |          |
| EPS (KD)      | 18.72          | 80.83          |          |

|       | Div 2002 | Div 2003 |
|-------|----------|----------|
| Cash  | 27%      | 40%      |
| Share | -        | -        |

| Trading Data               |   |       |  |  |
|----------------------------|---|-------|--|--|
|                            |   | (KD)  |  |  |
| Last:                      | = | 0.570 |  |  |
| Change :                   |   | 0.000 |  |  |
| Bid :                      |   | 0.540 |  |  |
| Ask :                      |   | 0.610 |  |  |
| Day Hi :                   |   | -     |  |  |
| Day Low :                  |   | -     |  |  |
| Shares Traded :            |   | _     |  |  |
| Value Traded : <i>(KD)</i> |   | -     |  |  |
| Number of Deals :          |   | -     |  |  |