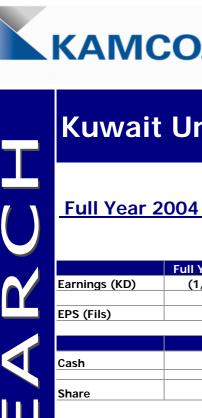

## Full Year 2004 Earnings Announcement

|               | Full Year 2003 | Full Year 2004 | Growth % |
|---------------|----------------|----------------|----------|
| Earnings (KD) | (1,397,684)    | 323,252        | 123.1%   |
|               |                |                |          |
| EPS (Fils)    | (12.63)        | 2.89           |          |

|       | Div 2003 | Div 2004 |
|-------|----------|----------|
| Cash  | -        |          |
|       |          |          |
| Share | -        | -        |

| Tradir              | g Data    |    |
|---------------------|-----------|----|
|                     | <i>(K</i> | D) |
| Last:               | ▼ 0.20    | )2 |
| Change :            | -0.01     | 10 |
| Bid :               |           | _  |
| Ask :               | 0.20      | 04 |
| Day Hi :            | 0.20      | )6 |
| Day Low :           | 0.20      | )2 |
| Shares Traded :     | 660,00    | 00 |
| Value Traded : (KD) | 133,88    | 30 |
| Number of Deals :   | 2         | 24 |