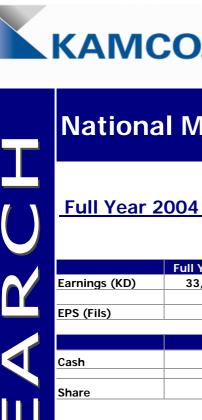

## National Mobile Telecom. Co.

Asset Management Financial Services

## Full Year 2004 Earnings Announcement

|               | Full Year 2003 | Full Year 2004 | Growth % |
|---------------|----------------|----------------|----------|
| Earnings (KD) | 33,127,000     | 40,022,000     | 20.8%    |
|               |                |                |          |
| EPS (Fils)    | 87.8           | 98.9           |          |

|       | Div 2003 | Div 2004 |
|-------|----------|----------|
| Cash  | -        | 50%      |
|       |          |          |
| Share | 6%       | -        |

| Trading Data        |   |           |  |  |
|---------------------|---|-----------|--|--|
|                     |   | (KD)      |  |  |
| Last:               | • | 1.740     |  |  |
| Change :            |   | -0.080    |  |  |
| Bid :               |   | 1.740     |  |  |
| Ask :               |   | 1.760     |  |  |
| Day Hi :            |   | 1.800     |  |  |
| Day Low :           |   | 1.720     |  |  |
| Shares Traded :     |   | 2,800,000 |  |  |
| Value Traded : (KD) |   | 4,880,600 |  |  |
| Number of Deals :   |   | 341       |  |  |